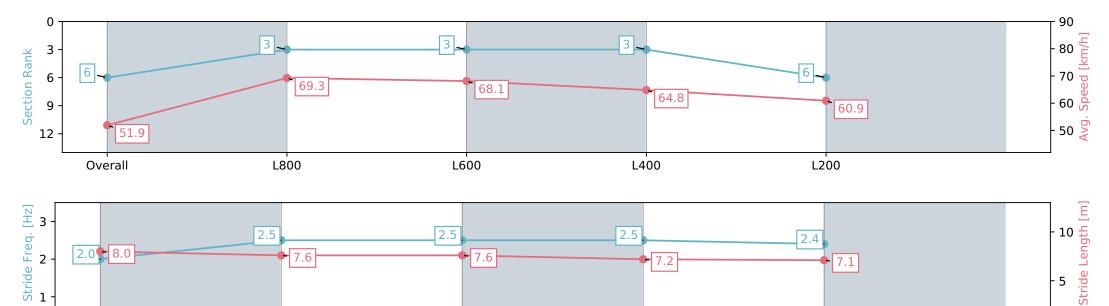

# Horse/Jockey Name LARKHAM/Alana Livesey Finish Rank 6 Fastest Section Time (Section) Top Speed [km/h] (Section) Race State LARKHAM/Alana Livesey 6 70:10.51 (L800) 70.5 (Overall) Finished

#### **Morphettville Parks SA - Professional**

### Race 6: Sportsbet Fast Form Handicap (Heat of Festival State Sprint Series) - 1000m

20 April 2024 - 2:24PM

L200

| Section                | Overall                  | L800                     | L600                     | L400                     | L200                     |
|------------------------|--------------------------|--------------------------|--------------------------|--------------------------|--------------------------|
| Section Times          | 0:58.26 [6]<br>(0:13.87) | 0:44.39 [3]<br>(0:10.51) | 0:33.88 [3]<br>(0:10.83) | 0:23.05 [3]<br>(0:11.28) | 0:11.76 [6]<br>(0:11.76) |
| Average Speed [km/h]   | 51.9                     | 69.3                     | 68.1                     | 64.8                     | 60.9                     |
| Top Speed [km/h]       | 68.0                     | 70.5                     | 69.0                     | 66.7                     | 63.6                     |
| Avg. Dist. to Rail [m] | 10.4                     | 4.0                      | 4.7                      | 7.4                      | 6.0                      |
| Avg. Stride Freq. [Hz] | 2.0                      | 2.5                      | 2.5                      | 2.5                      | 2.4                      |
| Avg. Stride Length [m] | 8.0                      | 7.6                      | 7.6                      | 7.2                      | 7.1                      |

L400

L600

L800

[] Ranking at each section and finish

:--.- No data available at this section

Overall

NA No data available

Avg.

Avg.