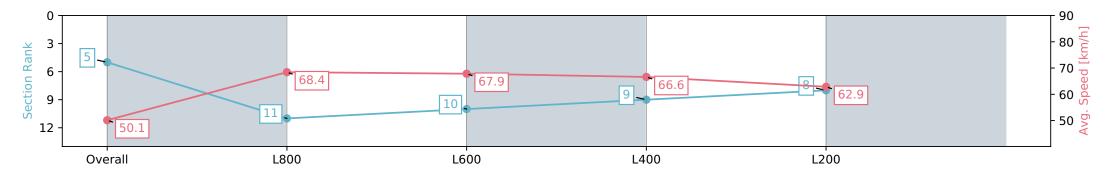

#### Race 6: Sportsbet Fast Form Handicap (Heat of Festival State Sprint Series) - 1000m

20 April 2024 - 2:24PM

Track Rating: Good 4, Weather: Fine, Rail Position: True

| Section                | Overall                  | L800                      | L600                      | L400                     | L200                     |
|------------------------|--------------------------|---------------------------|---------------------------|--------------------------|--------------------------|
| Section Times          | 0:58.13 [5]<br>(0:14.36) | 0:43.77 [11]<br>(0:10.62) | 0:33.15 [10]<br>(0:10.80) | 0:22.35 [9]<br>(0:10.95) | 0:11.40 [8]<br>(0:11.40) |
| Average Speed [km/h]   | 50.1                     | 68.4                      | 67.9                      | 66.6                     | 62.9                     |
| Top Speed [km/h]       | 67.7                     | 69.4                      | 68.8                      | 68.5                     | 64.9                     |
| Avg. Dist. to Rail [m] | 11.6                     | 3.5                       | 3.6                       | 6.1                      | 7.1                      |
| Avg. Stride Freq. [Hz] | 2.0                      | 2.6                       | 2.6                       | 2.6                      | 2.5                      |
| Avg. Stride Length [m] | 7.5                      | 7.3                       | 7.3                       | 7.2                      | 6.9                      |