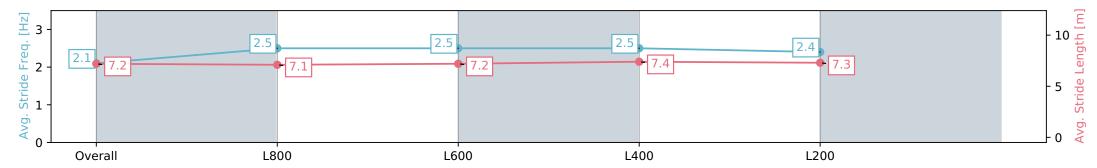

# Horse/Jockey Name FOSTER STREET/Alana Kelly Finish Rank 7 Fastest Section Time (Section) 0:10.51 (L800) Top Speed [km/h] (Section) 69.9 (Overall) Race State Finished

#### Morphettville Parks SA - Professional

### Race 6: Sportsbet Fast Form Handicap (Heat of Festival State Sprint Series) - 1000m

20 April 2024 - 2:24PM

Track Rating: Good 4, Weather: Fine, Rail Position: True

| Section                | Overall                  | L800                     | L600                     | L400                      | L200                     |
|------------------------|--------------------------|--------------------------|--------------------------|---------------------------|--------------------------|
| Section Times          | 0:58.26 [7]<br>(0:14.30) | 0:43.96 [8]<br>(0:10.51) | 0:33.45 [8]<br>(0:11.01) | 0:22.44 [10]<br>(0:10.99) | 0:11.45 [9]<br>(0:11.45) |
| Average Speed [km/h]   | 50.4                     | 68.6                     | 65.9                     | 65.8                      | 62.6                     |
| Top Speed [km/h]       | 68.9                     | 69.9                     | 66.7                     | 66.6                      | 64.8                     |
| Avg. Dist. to Rail [m] | 6.5                      | 1.5                      | 1.4                      | 1.3                       | 1.9                      |
| Avg. Stride Freq. [Hz] | 2.1                      | 2.5                      | 2.5                      | 2.5                       | 2.4                      |
| Avg. Stride Length [m] | 7.2                      | 7.1                      | 7.2                      | 7.4                       | 7.3                      |

Report Created: Sat 20 April 2024 15:18:00 GMT+10 (Note: Timing is based on positional data)

[] Ranking at each section and finish

:--.- No data available at this section