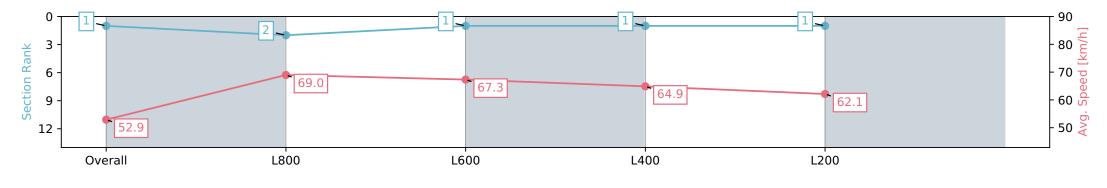

### Race 6: Sportsbet Fast Form Handicap (Heat of Festival State Sprint Series) - 1000m

20 April 2024 - 2:24PM

| Section                | Overall                  | L800                     | L600                     | L400                     | L200                     |
|------------------------|--------------------------|--------------------------|--------------------------|--------------------------|--------------------------|
| Section Times          | 0:57.40 [1]<br>(0:13.61) | 0:43.79 [2]<br>(0:10.45) | 0:33.34 [1]<br>(0:10.68) | 0:22.66 [1]<br>(0:11.13) | 0:11.53 [1]<br>(0:11.53) |
| Average Speed [km/h]   | 52.9                     | 69.0                     | 67.3                     | 64.9                     | 62.1                     |
| Top Speed [km/h]       | 68.4                     | 70.0                     | 69.0                     | 66.7                     | 64.3                     |
| Avg. Dist. to Rail [m] | 4.3                      | 0.7                      | 0.5                      | 2.4                      | 3.2                      |
| Avg. Stride Freq. [Hz] | 2.1                      | 2.4                      | 2.4                      | 2.4                      | 2.3                      |
| Avg. Stride Length [m] | 7.7                      | 7.8                      | 7.5                      | 7.5                      | 7.4                      |