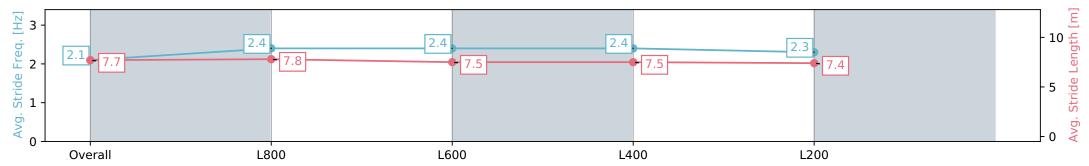

### Race 6: Sportsbet Fast Form Handicap (Heat of Festival State Sprint Series) - 1000m

20 April 2024 - 2:24PM

Track Rating: Good 4, Weather: Fine, Rail Position: True

| Section                | Overall                  | L800                     | L600                     | L400                     | L200                     |
|------------------------|--------------------------|--------------------------|--------------------------|--------------------------|--------------------------|
| Section Times          | 0:57.59 [2]<br>(0:14.03) | 0:43.56 [6]<br>(0:10.43) | 0:33.13 [4]<br>(0:10.77) | 0:22.36 [4]<br>(0:10.94) | 0:11.42 [3]<br>(0:11.42) |
| Average Speed [km/h]   | 51.3                     | 69.4                     | 67.6                     | 66.2                     | 62.8                     |
| Top Speed [km/h]       | 69.5                     | 71.4                     | 69.2                     | 67.3                     | 65.4                     |
| Avg. Dist. to Rail [m] | 5.6                      | 2.0                      | 1.9                      | 3.7                      | 5.4                      |
| Avg. Stride Freq. [Hz] | 1.9                      | 2.4                      | 2.4                      | 2.4                      | 2.3                      |
| Avg. Stride Length [m] | 8.2                      | 8.1                      | 7.8                      | 7.7                      | 7.5                      |