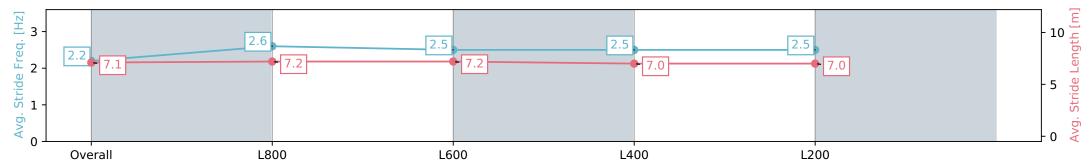

## Race 6: Sportsbet Fast Form Handicap (Heat of Festival State Sprint Series) - 1000m

20 April 2024 - 2:24PM

Track Rating: Good 4, Weather: Fine, Rail Position: True

| Section                | Overall                  | L800                     | L600                     | L400                     | L200                     |
|------------------------|--------------------------|--------------------------|--------------------------|--------------------------|--------------------------|
| Section Times          | 0:57.92 [3]<br>(0:13.56) | 0:44.35 [1]<br>(0:10.53) | 0:33.82 [2]<br>(0:10.76) | 0:23.06 [2]<br>(0:11.14) | 0:11.92 [2]<br>(0:11.92) |
| Average Speed [km/h]   | 53.1                     | 68.8                     | 68.1                     | 64.9                     | 60.1                     |
| Top Speed [km/h]       | 68.2                     | 69.4                     | 69.4                     | 66.5                     | 63.7                     |
| Avg. Dist. to Rail [m] | 7.1                      | 2.3                      | 3.0                      | 4.9                      | 6.6                      |
| Avg. Stride Freq. [Hz] | 2.0                      | 2.5                      | 2.5                      | 2.5                      | 2.4                      |
| Avg. Stride Length [m] | 7.9                      | 7.4                      | 7.3                      | 7.0                      | 6.8                      |