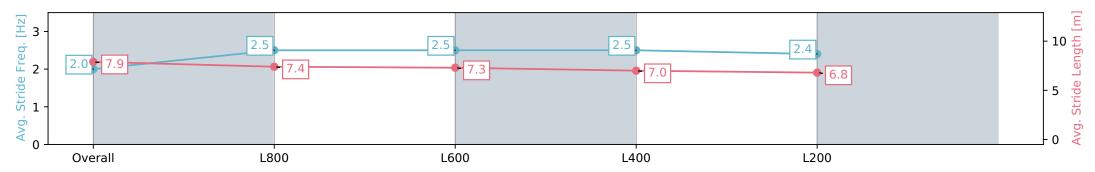

## Race 6: Sportsbet Fast Form Handicap (Heat of Festival State Sprint Series) - 1000m

20 April 2024 - 2:24PM

Track Rating: Good 4, Weather: Fine, Rail Position: True

| Section                | Overall                  | L800                     | L600                     | L400                     | L200                     |
|------------------------|--------------------------|--------------------------|--------------------------|--------------------------|--------------------------|
| Section Times          | 0:57.92 [3]<br>(0:13.56) | 0:44.35 [1]<br>(0:10.53) | 0:33.82 [2]<br>(0:10.76) | 0:23.06 [2]<br>(0:11.14) | 0:11.92 [2]<br>(0:11.92) |
| Average Speed [km/h]   | 53.1                     | 68.8                     | 68.1                     | 64.9                     | 60.1                     |
| Top Speed [km/h]       | 68.2                     | 69.4                     | 69.4                     | 66.5                     | 63.7                     |
| Avg. Dist. to Rail [m] | 7.1                      | 2.3                      | 3.0                      | 4.9                      | 6.6                      |
| Avg. Stride Freq. [Hz] | 2.0                      | 2.5                      | 2.5                      | 2.5                      | 2.4                      |
| Avg. Stride Length [m] | 7.9                      | 7.4                      | 7.3                      | 7.0                      | 6.8                      |