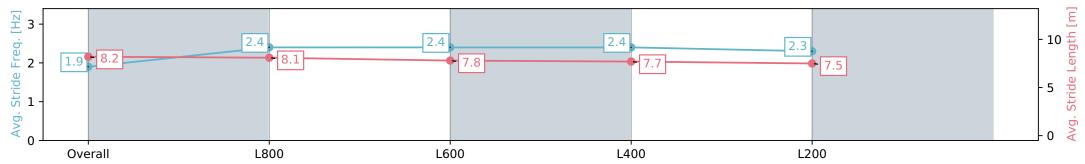

### Race 6: Sportsbet Fast Form Handicap (Heat of Festival State Sprint Series) - 1000m

20 April 2024 - 2:24PM

Track Rating: Good 4, Weather: Fine, Rail Position: True

| Section                | Overall                  | L800                     | L600                     | L400                     | L200                     |
|------------------------|--------------------------|--------------------------|--------------------------|--------------------------|--------------------------|
| Section Times          | 0:57.59 [2]<br>(0:14.03) | 0:43.56 [6]<br>(0:10.43) | 0:33.13 [4]<br>(0:10.77) | 0:22.36 [4]<br>(0:10.94) | 0:11.42 [3]<br>(0:11.42) |
| Average Speed [km/h]   | 51.3                     | 69.4                     | 67.6                     | 66.2                     | 62.8                     |
| Top Speed [km/h]       | 69.5                     | 71.4                     | 69.2                     | 67.3                     | 65.4                     |
| Avg. Dist. to Rail [m] | 5.6                      | 2.0                      | 1.9                      | 3.7                      | 5.4                      |
| Avg. Stride Freq. [Hz] | 1.9                      | 2.4                      | 2.4                      | 2.4                      | 2.3                      |
| Avg. Stride Length [m] | 8.2                      | 8.1                      | 7.8                      | 7.7                      | 7.5                      |