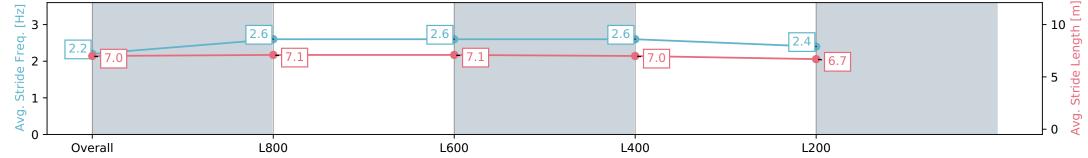

### Race 6: Sportsbet Fast Form Handicap (Heat of Festival State Sprint Series) - 1000m

20 April 2024 - 2:24PM

Track Rating: Good 4, Weather: Fine, Rail Position: True

| Section                | Overall                  | L800                     | L600                     | L400                     | L200                     |
|------------------------|--------------------------|--------------------------|--------------------------|--------------------------|--------------------------|
| Section Times          | 0:58.06 [4]<br>(0:13.97) | 0:44.09 [5]<br>(0:10.51) | 0:33.58 [5]<br>(0:10.86) | 0:22.72 [5]<br>(0:11.15) | 0:11.57 [5]<br>(0:11.56) |
| Average Speed [km/h]   | 51.5                     | 68.7                     | 67.1                     | 64.8                     | 62.0                     |
| Top Speed [km/h]       | 68.9                     | 69.8                     | 68.1                     | 66.8                     | 63.9                     |
| Avg. Dist. to Rail [m] | 4.7                      | 1.3                      | 2.1                      | 2.6                      | 2.6                      |
| Avg. Stride Freq. [Hz] | 2.2                      | 2.6                      | 2.5                      | 2.5                      | 2.5                      |
| Avg. Stride Length [m] | 7.1                      | 7.2                      | 7.2                      | 7.0                      | 7.0                      |