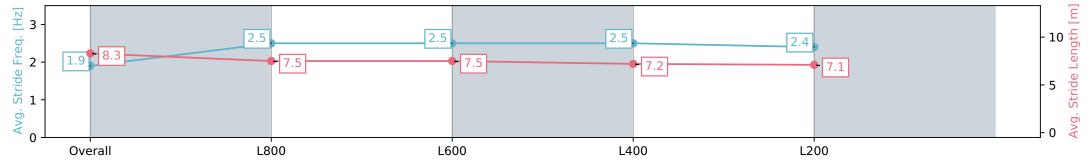

#### Race 6: Sportsbet Fast Form Handicap (Heat of Festival State Sprint Series) - 1000m

20 April 2024 - 2:24PM

Track Rating: Good 4, Weather: Fine, Rail Position: True

| Section                | Overall                  | L800                     | L600                     | L400                     | L200                     |
|------------------------|--------------------------|--------------------------|--------------------------|--------------------------|--------------------------|
| Section Times          | 0:58.47 [8]<br>(0:13.94) | 0:44.53 [4]<br>(0:10.65) | 0:33.88 [6]<br>(0:10.89) | 0:22.99 [7]<br>(0:11.15) | 0:11.84 [7]<br>(0:11.84) |
| Average Speed [km/h]   | 51.6                     | 68.4                     | 67.9                     | 65.0                     | 60.6                     |
| Top Speed [km/h]       | 67.4                     | 69.2                     | 68.1                     | 67.2                     | 63.7                     |
| Avg. Dist. to Rail [m] | 7.7                      | 3.9                      | 4.7                      | 3.4                      | 2.7                      |
| Avg. Stride Freq. [Hz] | 1.9                      | 2.5                      | 2.5                      | 2.5                      | 2.4                      |
| Avg. Stride Length [m] | 8.3                      | 7.5                      | 7.5                      | 7.2                      | 7.1                      |