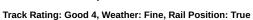

### Race 6: Sportsbet Fast Form Handicap (Heat of Festival State Sprint Series) - 1000m

20 April 2024 - 2:24PM

| Section                | Overall                  | L800                     | L600                     | L400                     | L200                     |
|------------------------|--------------------------|--------------------------|--------------------------|--------------------------|--------------------------|
| Section Times          | 0:57.40 [1]<br>(0:13.61) | 0:43.79 [2]<br>(0:10.45) | 0:33.34 [1]<br>(0:10.68) | 0:22.66 [1]<br>(0:11.13) | 0:11.53 [1]<br>(0:11.53) |
| Average Speed [km/h]   | 52.9                     | 69.0                     | 67.3                     | 64.9                     | 62.1                     |
| Top Speed [km/h]       | 68.4                     | 70.0                     | 69.0                     | 66.7                     | 64.3                     |
| Avg. Dist. to Rail [m] | 4.3                      | 0.7                      | 0.5                      | 2.4                      | 3.2                      |
| Avg. Stride Freq. [Hz] | 2.1                      | 2.4                      | 2.4                      | 2.4                      | 2.3                      |
| Avg. Stride Length [m] | 7.7                      | 7.8                      | 7.5                      | 7.5                      | 7.4                      |