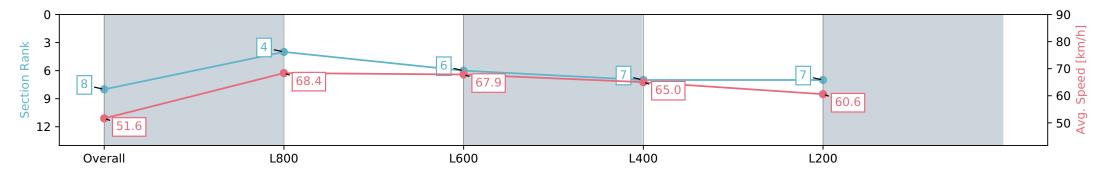

# Horse/Jockey Name SKINDER/Jason Holder Finish Rank 8 Fastest Section Time (Section) 0:10.65 (L800) Top Speed [km/h] (Section) 69.2 (Overall) Race State Finished

#### Race 6: Sportsbet Fast Form Handicap (Heat of Festival State Sprint Series) - 1000m

20 April 2024 - 2:24PM

Track Rating: Good 4, Weather: Fine, Rail Position: True

| Section                | Overall                  | L800                     | L600                     | L400                     | L200                     |
|------------------------|--------------------------|--------------------------|--------------------------|--------------------------|--------------------------|
| Section Times          | 0:58.47 [8]<br>(0:13.94) | 0:44.53 [4]<br>(0:10.65) | 0:33.88 [6]<br>(0:10.89) | 0:22.99 [7]<br>(0:11.15) | 0:11.84 [7]<br>(0:11.84) |
| Average Speed [km/h]   | 51.6                     | 68.4                     | 67.9                     | 65.0                     | 60.6                     |
| Top Speed [km/h]       | 67.4                     | 69.2                     | 68.1                     | 67.2                     | 63.7                     |
| Avg. Dist. to Rail [m] | 7.7                      | 3.9                      | 4.7                      | 3.4                      | 2.7                      |
| Avg. Stride Freq. [Hz] | 1.9                      | 2.5                      | 2.5                      | 2.5                      | 2.4                      |
| Avg. Stride Length [m] | 8.3                      | 7.5                      | 7.5                      | 7.2                      | 7.1                      |