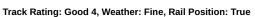

### Race 6: Sportsbet Fast Form Handicap (Heat of Festival State Sprint Series) - 1000m

20 April 2024 - 2:24PM

| Section                | Overall                   | L800                      | L600                      | L400                      | L200                      |
|------------------------|---------------------------|---------------------------|---------------------------|---------------------------|---------------------------|
| Section Times          | 0:58.77 [10]<br>(0:14.34) | 0:44.43 [10]<br>(0:10.87) | 0:33.56 [11]<br>(0:10.83) | 0:22.73 [11]<br>(0:11.14) | 0:11.59 [11]<br>(0:11.59) |
| Average Speed [km/h]   | 50.2                      | 66.8                      | 67.5                      | 65.1                      | 61.8                      |
| Top Speed [km/h]       | 66.1                      | 67.6                      | 68.2                      | 67.0                      | 64.5                      |
| Avg. Dist. to Rail [m] | 11.5                      | 4.5                       | 2.6                       | 6.1                       | 7.4                       |
| Avg. Stride Freq. [Hz] | 2.1                       | 2.5                       | 2.5                       | 2.5                       | 2.4                       |
| Avg. Stride Length [m] | 7.3                       | 7.5                       | 7.6                       | 7.2                       | 7.2                       |