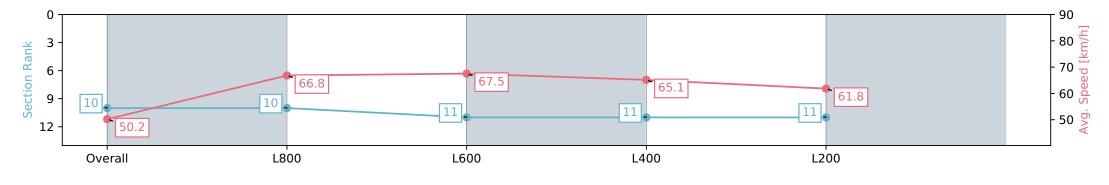

## Race 6: Sportsbet Fast Form Handicap (Heat of Festival State Sprint Series) - 1000m

20 April 2024 - 2:24PM

Track Rating: Good 4, Weather: Fine, Rail Position: True

| Section                | Overall                  | L800                     | L600                     | L400                     | L200                     |
|------------------------|--------------------------|--------------------------|--------------------------|--------------------------|--------------------------|
| Section Times          | 0:57.92 [3]<br>(0:13.56) | 0:44.35 [1]<br>(0:10.53) | 0:33.82 [2]<br>(0:10.76) | 0:23.06 [2]<br>(0:11.14) | 0:11.92 [2]<br>(0:11.92) |
| Average Speed [km/h]   | 53.1                     | 68.8                     | 68.1                     | 64.9                     | 60.1                     |
| Top Speed [km/h]       | 68.2                     | 69.4                     | 69.4                     | 66.5                     | 63.7                     |
| Avg. Dist. to Rail [m] | 7.1                      | 2.3                      | 3.0                      | 4.9                      | 6.6                      |
| Avg. Stride Freq. [Hz] | 2.0                      | 2.5                      | 2.5                      | 2.5                      | 2.4                      |
| Avg. Stride Length [m] | 7.9                      | 7.4                      | 7.3                      | 7.0                      | 6.8                      |