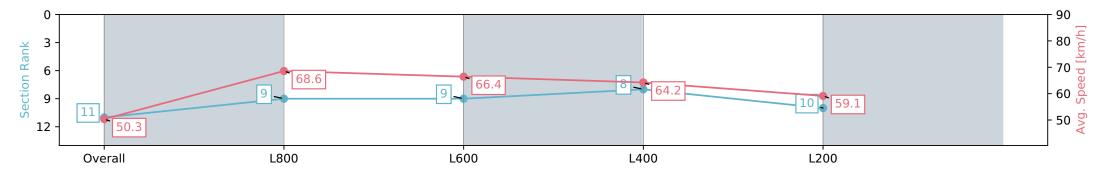

### Race 6: Sportsbet Fast Form Handicap (Heat of Festival State Sprint Series) - 1000m

20 April 2024 - 2:24PM

Track Rating: Good 4, Weather: Fine, Rail Position: True

| Section                | Overall                   | L800                     | L600                     | L400                     | L200                      |
|------------------------|---------------------------|--------------------------|--------------------------|--------------------------|---------------------------|
| Section Times          | 0:59.12 [11]<br>(0:14.31) | 0:44.81 [9]<br>(0:10.54) | 0:34.27 [9]<br>(0:10.89) | 0:23.38 [8]<br>(0:11.26) | 0:12.12 [10]<br>(0:12.12) |
| Average Speed [km/h]   | 50.3                      | 68.6                     | 66.4                     | 64.2                     | 59.1                      |
| Top Speed [km/h]       | 67.5                      | 69.9                     | 67.7                     | 66.5                     | 62.7                      |
| Avg. Dist. to Rail [m] | 8.3                       | 1.7                      | 1.3                      | 3.7                      | 5.9                       |
| Avg. Stride Freq. [Hz] | 2.0                       | 2.7                      | 2.6                      | 2.6                      | 2.5                       |
| Avg. Stride Length [m] | 7.8                       | 7.2                      | 7.0                      | 6.9                      | 6.6                       |