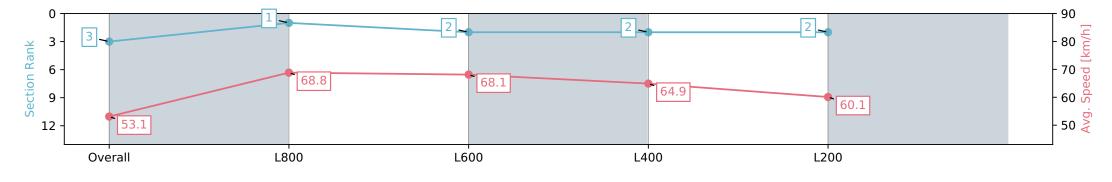

## Race 6: Sportsbet Fast Form Handicap (Heat of Festival State Sprint Series) - 1000m

20 April 2024 - 2:24PM

Track Rating: Good 4, Weather: Fine, Rail Position: True

| Section                | Overall                  | L800                     | L600                     | L400                     | L200                     |
|------------------------|--------------------------|--------------------------|--------------------------|--------------------------|--------------------------|
| Section Times          | 0:57.92 [3]<br>(0:13.56) | 0:44.35 [1]<br>(0:10.53) | 0:33.82 [2]<br>(0:10.76) | 0:23.06 [2]<br>(0:11.14) | 0:11.92 [2]<br>(0:11.92) |
| Average Speed [km/h]   | 53.1                     | 68.8                     | 68.1                     | 64.9                     | 60.1                     |
| Top Speed [km/h]       | 68.2                     | 69.4                     | 69.4                     | 66.5                     | 63.7                     |
| Avg. Dist. to Rail [m] | 7.1                      | 2.3                      | 3.0                      | 4.9                      | 6.6                      |
| Avg. Stride Freq. [Hz] | 2.0                      | 2.5                      | 2.5                      | 2.5                      | 2.4                      |
| Avg. Stride Length [m] | 7.9                      | 7.4                      | 7.3                      | 7.0                      | 6.8                      |