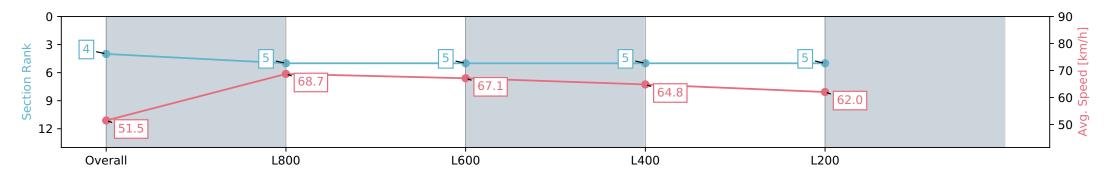

### Race 6: Sportsbet Fast Form Handicap (Heat of Festival State Sprint Series) - 1000m

20 April 2024 - 2:24PM

Track Rating: Good 4, Weather: Fine, Rail Position: True

| Section                | Overall                  | L800                     | L600                     | L400                     | L200                     |
|------------------------|--------------------------|--------------------------|--------------------------|--------------------------|--------------------------|
| Section Times          | 0:58.06 [4]<br>(0:13.97) | 0:44.09 [5]<br>(0:10.51) | 0:33.58 [5]<br>(0:10.86) | 0:22.72 [5]<br>(0:11.15) | 0:11.57 [5]<br>(0:11.56) |
| Average Speed [km/h]   | 51.5                     | 68.7                     | 67.1                     | 64.8                     | 62.0                     |
| Top Speed [km/h]       | 68.9                     | 69.8                     | 68.1                     | 66.8                     | 63.9                     |
| Avg. Dist. to Rail [m] | 4.7                      | 1.3                      | 2.1                      | 2.6                      | 2.6                      |
| Avg. Stride Freq. [Hz] | 2.2                      | 2.6                      | 2.5                      | 2.5                      | 2.5                      |
| Avg. Stride Length [m] | 7.1                      | 7.2                      | 7.2                      | 7.0                      | 7.0                      |