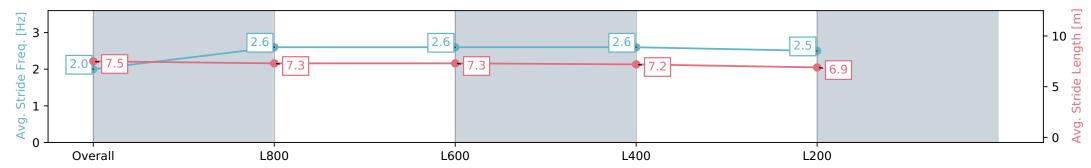

### Race 6: Sportsbet Fast Form Handicap (Heat of Festival State Sprint Series) - 1000m

20 April 2024 - 2:24PM

| Section                | Overall                  | L800                     | L600                     | L400                     | L200                     |
|------------------------|--------------------------|--------------------------|--------------------------|--------------------------|--------------------------|
| Section Times          | 0:57.40 [1]<br>(0:13.61) | 0:43.79 [2]<br>(0:10.45) | 0:33.34 [1]<br>(0:10.68) | 0:22.66 [1]<br>(0:11.13) | 0:11.53 [1]<br>(0:11.53) |
| Average Speed [km/h]   | 52.9                     | 69.0                     | 67.3                     | 64.9                     | 62.1                     |
| Top Speed [km/h]       | 68.4                     | 70.0                     | 69.0                     | 66.7                     | 64.3                     |
| Avg. Dist. to Rail [m] | 4.3                      | 0.7                      | 0.5                      | 2.4                      | 3.2                      |
| Avg. Stride Freq. [Hz] | 2.1                      | 2.4                      | 2.4                      | 2.4                      | 2.3                      |
| Avg. Stride Length [m] | 7.7                      | 7.8                      | 7.5                      | 7.5                      | 7.4                      |