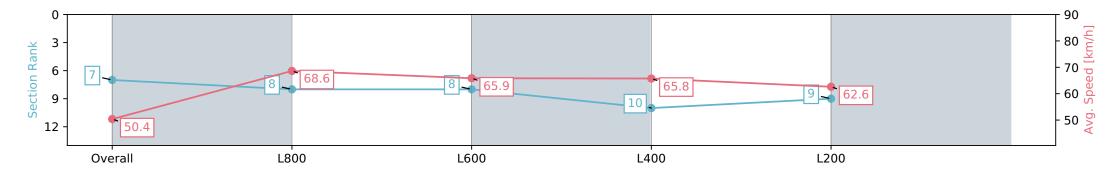

# Horse/Jockey Name FOSTER STREET/Alana Kelly Finish Rank 7 Fastest Section Time (Section) 0:10.51 (L800) Top Speed [km/h] (Section) 69.9 (Overall) Race State Finished

#### Morphettville Parks SA - Professional

### Race 6: Sportsbet Fast Form Handicap (Heat of Festival State Sprint Series) - 1000m

20 April 2024 - 2:24PM

Track Rating: Good 4, Weather: Fine, Rail Position: True

| Section                | Overall                  | L800                     | L600                     | L400                      | L200                     |
|------------------------|--------------------------|--------------------------|--------------------------|---------------------------|--------------------------|
| Section Times          | 0:58.26 [7]<br>(0:14.30) | 0:43.96 [8]<br>(0:10.51) | 0:33.45 [8]<br>(0:11.01) | 0:22.44 [10]<br>(0:10.99) | 0:11.45 [9]<br>(0:11.45) |
| Average Speed [km/h]   | 50.4                     | 68.6                     | 65.9                     | 65.8                      | 62.6                     |
| Top Speed [km/h]       | 68.9                     | 69.9                     | 66.7                     | 66.6                      | 64.8                     |
| Avg. Dist. to Rail [m] | 6.5                      | 1.5                      | 1.4                      | 1.3                       | 1.9                      |
| Avg. Stride Freq. [Hz] | 2.1                      | 2.5                      | 2.5                      | 2.5                       | 2.4                      |
| Avg. Stride Length [m] | 7.2                      | 7.1                      | 7.2                      | 7.4                       | 7.3                      |

Report Created: Sat 20 April 2024 15:18:00 GMT+10 (Note: Timing is based on positional data)

[] Ranking at each section and finish

:--.- No data available at this section