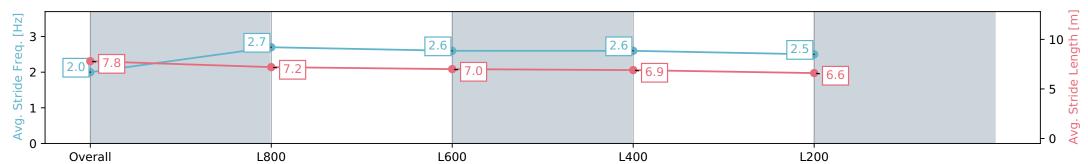

### Race 6: Sportsbet Fast Form Handicap (Heat of Festival State Sprint Series) - 1000m

20 April 2024 - 2:24PM

Track Rating: Good 4, Weather: Fine, Rail Position: True

| Section                | Overall                   | L800                     | L600                     | L400                     | L200                      |
|------------------------|---------------------------|--------------------------|--------------------------|--------------------------|---------------------------|
| Section Times          | 0:59.12 [11]<br>(0:14.31) | 0:44.81 [9]<br>(0:10.54) | 0:34.27 [9]<br>(0:10.89) | 0:23.38 [8]<br>(0:11.26) | 0:12.12 [10]<br>(0:12.12) |
| Average Speed [km/h]   | 50.3                      | 68.6                     | 66.4                     | 64.2                     | 59.1                      |
| Top Speed [km/h]       | 67.5                      | 69.9                     | 67.7                     | 66.5                     | 62.7                      |
| Avg. Dist. to Rail [m] | 8.3                       | 1.7                      | 1.3                      | 3.7                      | 5.9                       |
| Avg. Stride Freq. [Hz] | 2.0                       | 2.7                      | 2.6                      | 2.6                      | 2.5                       |
| Avg. Stride Length [m] | 7.8                       | 7.2                      | 7.0                      | 6.9                      | 6.6                       |