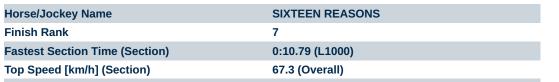

### Horse/Jockey Name SUPERIOR SAM Finish Rank 6 Fastest Section Time (Section) 0:10.96 (L800)

68.8 (Overall)

**Finished** 