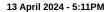

| Section                | Overall                  | L1000                    | L800                     | L600                     | L400                     | L200                     |
|------------------------|--------------------------|--------------------------|--------------------------|--------------------------|--------------------------|--------------------------|
| Section Times          | 1:11.18 [2]<br>(0:14.19) | 0:56.99 [3]<br>(0:10.48) | 0:46.51 [2]<br>(0:11.02) | 0:35.49 [1]<br>(0:11.51) | 0:23.98 [1]<br>(0:11.45) | 0:12.53 [1]<br>(0:12.53) |
| Average Speed [km/h]   | 50.8                     | 68.7                     | 64.9                     | 62.2                     | 62.7                     | 57.5                     |
| Top Speed [km/h]       | 67.2                     | 69.8                     | 67.8                     | 63.0                     | 64.3                     | 61.8                     |
| Avg. Dist. to Rail [m] | 1.0                      | 0.4                      | 1.1                      | 1.5                      | 1.3                      | 4.7                      |
| Avg. Stride Freq. [Hz] | 2.3                      | 2.5                      | 2.4                      | 2.3                      | 2.4                      | 2.4                      |
| Avg. Stride Length [m] | 5.9                      | 7.7                      | 7.5                      | 7.4                      | 7.1                      | 6.6                      |