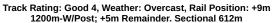

### Horse/Jockey Name GAZE GRISE Finish Rank 14

0:10.60 (L1000)

Top Speed [km/h] (Section) 68.7 (Overall)

Race State Finished

**Fastest Section Time (Section)** 

#### Race 9: Grand Syndicates Handicap (Heat of Festival State Sprint Series) - 1200m

13 April 2024 - 5:11PM

| Section                | Overall                   | L1000                    | L800                     | L600                     | L400                     | L200                      |
|------------------------|---------------------------|--------------------------|--------------------------|--------------------------|--------------------------|---------------------------|
| Section Times          | 1:13.12 [14]<br>(0:14.37) | 0:58.75 [7]<br>(0:10.60) | 0:48.15 [4]<br>(0:11.04) | 0:37.11 [4]<br>(0:11.52) | 0:25.59 [6]<br>(0:12.19) | 0:13.40 [14]<br>(0:13.40) |
| Average Speed [km/h]   | 50.1                      | 68.0                     | 65.8                     | 62.8                     | 59.3                     | 53.8                      |
| Top Speed [km/h]       | 68.3                      | 68.7                     | 67.7                     | 64.6                     | 61.9                     | 57.3                      |
| Avg. Dist. to Rail [m] | 10.6                      | 4.2                      | 2.5                      | 1.3                      | 5.4                      | 8.4                       |
| Avg. Stride Freq. [Hz] | 2.4                       | 2.6                      | 2.5                      | 2.4                      | 2.4                      | 2.2                       |
| Avg. Stride Length [m] | 5.7                       | 7.4                      | 7.3                      | 7.2                      | 6.9                      | 6.6                       |

Report Created: Sat 13 April 2024 18:46:34 GMT+10 (Note: Timing is based on positional data)

[] Ranking at each section and finish

-:--- No data available at this section

NA No data available