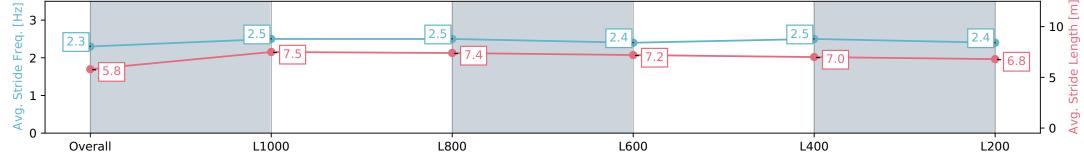

| Section                | Overall                  | L1000                     | L800                      | L600                      | L400                      | L200                     |
|------------------------|--------------------------|---------------------------|---------------------------|---------------------------|---------------------------|--------------------------|
| Section Times          | 1:11.57 [4]<br>(0:14.70) | 0:56.87 [13]<br>(0:10.86) | 0:46.01 [13]<br>(0:10.97) | 0:35.04 [12]<br>(0:11.22) | 0:23.82 [10]<br>(0:11.53) | 0:12.29 [7]<br>(0:12.28) |
| Average Speed [km/h]   | 48.8                     | 66.4                      | 66.3                      | 65.0                      | 62.9                      | 58.6                     |
| Top Speed [km/h]       | 68.2                     | 67.6                      | 68.0                      | 66.4                      | 63.5                      | 61.9                     |
| Avg. Dist. to Rail [m] | 7.2                      | 4.1                       | 2.9                       | 2.3                       | 7.2                       | 11.6                     |
| Avg. Stride Freq. [Hz] | 2.2                      | 2.4                       | 2.4                       | 2.4                       | 2.4                       | 2.3                      |
| Avg. Stride Length [m] | 5.8                      | 7.6                       | 7.6                       | 7.6                       | 7.4                       | 7.1                      |