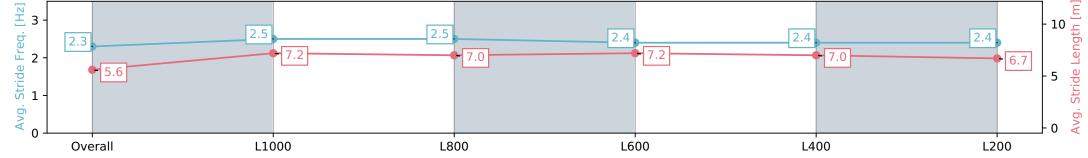

| Section                | Overall                  | L1000                     | L800                      | L600                      | L400                      | L200                      |
|------------------------|--------------------------|---------------------------|---------------------------|---------------------------|---------------------------|---------------------------|
| Section Times          | 1:11.60 [6]<br>(0:14.72) | 0:56.88 [14]<br>(0:11.00) | 0:45.88 [14]<br>(0:10.96) | 0:34.92 [14]<br>(0:11.27) | 0:23.65 [13]<br>(0:11.55) | 0:12.10 [13]<br>(0:12.10) |
| Average Speed [km/h]   | 48.9                     | 65.4                      | 66.3                      | 64.6                      | 62.7                      | 59.5                      |
| Top Speed [km/h]       | 68.8                     | 66.6                      | 67.0                      | 65.9                      | 63.5                      | 62.0                      |
| Avg. Dist. to Rail [m] | 10.8                     | 3.2                       | 2.3                       | 2.0                       | 6.3                       | 9.3                       |
| Avg. Stride Freq. [Hz] | 2.3                      | 2.5                       | 2.5                       | 2.4                       | 2.4                       | 2.4                       |
| Avg. Stride Length [m] | 5.6                      | 7.2                       | 7.0                       | 7.2                       | 7.0                       | 6.7                       |