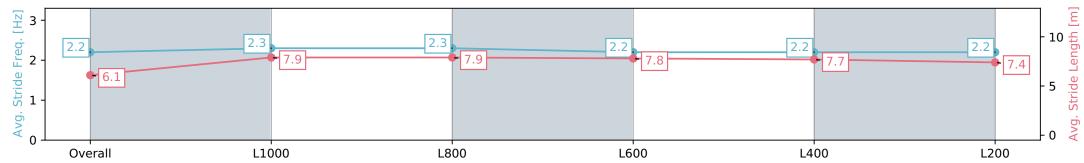

| Section                | Overall                  | L1000                    | L800                     | L600                     | L400                     | L200                      |
|------------------------|--------------------------|--------------------------|--------------------------|--------------------------|--------------------------|---------------------------|
| Section Times          | 1:11.75 [9]<br>(0:14.33) | 0:57.42 [4]<br>(0:10.86) | 0:46.56 [8]<br>(0:11.07) | 0:35.49 [8]<br>(0:11.44) | 0:24.05 [8]<br>(0:11.73) | 0:12.32 [10]<br>(0:12.32) |
| Average Speed [km/h]   | 50.2                     | 66.4                     | 65.1                     | 63.0                     | 61.6                     | 58.4                      |
| Top Speed [km/h]       | 66.6                     | 67.1                     | 67.0                     | 65.1                     | 62.4                     | 61.3                      |
| Avg. Dist. to Rail [m] | 4.1                      | 0.9                      | 0.3                      | 0.4                      | 4.4                      | 7.3                       |
| Avg. Stride Freq. [Hz] | 2.2                      | 2.3                      | 2.3                      | 2.2                      | 2.2                      | 2.2                       |
| Avg. Stride Length [m] | 6.1                      | 7.9                      | 7.9                      | 7.8                      | 7.7                      | 7.4                       |