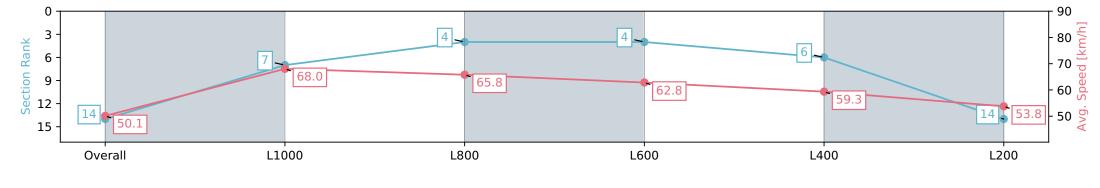

### Horse/Jockey Name GAZE GRISE Finish Rank 14

0:10.60 (L1000)

Top Speed [km/h] (Section) 68.7 (Overall)

Race State Finished

**Fastest Section Time (Section)** 

#### Race 9: Grand Syndicates Handicap (Heat of Festival State Sprint Series) - 1200m

13 April 2024 - 5:11PM

| Section                | Overall                   | L1000                    | L800                     | L600                     | L400                     | L200                      |
|------------------------|---------------------------|--------------------------|--------------------------|--------------------------|--------------------------|---------------------------|
| Section Times          | 1:13.12 [14]<br>(0:14.37) | 0:58.75 [7]<br>(0:10.60) | 0:48.15 [4]<br>(0:11.04) | 0:37.11 [4]<br>(0:11.52) | 0:25.59 [6]<br>(0:12.19) | 0:13.40 [14]<br>(0:13.40) |
| Average Speed [km/h]   | 50.1                      | 68.0                     | 65.8                     | 62.8                     | 59.3                     | 53.8                      |
| Top Speed [km/h]       | 68.3                      | 68.7                     | 67.7                     | 64.6                     | 61.9                     | 57.3                      |
| Avg. Dist. to Rail [m] | 10.6                      | 4.2                      | 2.5                      | 1.3                      | 5.4                      | 8.4                       |
| Avg. Stride Freq. [Hz] | 2.4                       | 2.6                      | 2.5                      | 2.4                      | 2.4                      | 2.2                       |
| Avg. Stride Length [m] | 5.7                       | 7.4                      | 7.3                      | 7.2                      | 6.9                      | 6.6                       |

Report Created: Sat 13 April 2024 18:46:34 GMT+10 (Note: Timing is based on positional data)

[] Ranking at each section and finish

-:--- No data available at this section

NA No data available