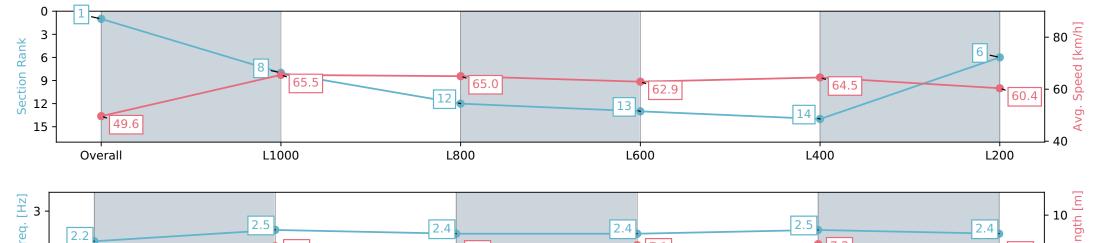

| Section                | Overall                  | L1000                    | L800                      | L600                      | L400                      | L200                     |
|------------------------|--------------------------|--------------------------|---------------------------|---------------------------|---------------------------|--------------------------|
| Section Times          | 1:11.16 [1]<br>(0:14.50) | 0:56.66 [8]<br>(0:11.00) | 0:45.66 [12]<br>(0:11.10) | 0:34.56 [13]<br>(0:11.48) | 0:23.08 [14]<br>(0:11.17) | 0:11.91 [6]<br>(0:11.91) |
| Average Speed [km/h]   | 49.6                     | 65.5                     | 65.0                      | 62.9                      | 64.5                      | 60.4                     |
| Top Speed [km/h]       | 69.9                     | 66.2                     | 66.2                      | 64.4                      | 65.0                      | 64.0                     |
| Avg. Dist. to Rail [m] | 1.6                      | 1.3                      | 0.6                       | 0.5                       | 2.5                       | 2.3                      |
| Avg. Stride Freq. [Hz] | 2.2                      | 2.5                      | 2.4                       | 2.4                       | 2.5                       | 2.4                      |
| Avg. Stride Length [m] | 5.8                      | 7.0                      | 6.9                       | 7.1                       | 7.2                       | 6.8                      |