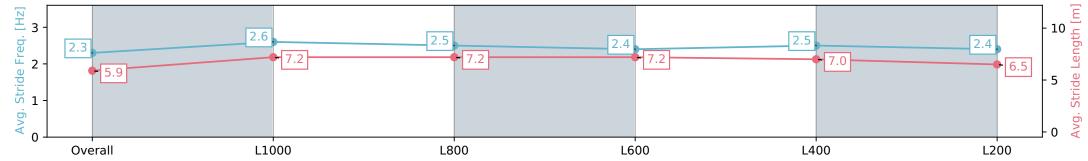

#### Race 9: Grand Syndicates Handicap (Heat of Festival State Sprint Series) - 1200m

13 April 2024 - 5:11PM

| Section                | Overall                  | L1000                    | L800                     | L600                     | L400                     | L200                     |
|------------------------|--------------------------|--------------------------|--------------------------|--------------------------|--------------------------|--------------------------|
| Section Times          | 1:11.75 [8]<br>(0:14.36) | 0:57.39 [5]<br>(0:10.65) | 0:46.74 [5]<br>(0:11.06) | 0:35.68 [6]<br>(0:11.40) | 0:24.28 [3]<br>(0:11.65) | 0:12.63 [4]<br>(0:12.63) |
| Average Speed [km/h]   | 50.2                     | 67.5                     | 65.2                     | 62.9                     | 61.9                     | 57.0                     |
| Top Speed [km/h]       | 66.0                     | 68.7                     | 66.5                     | 63.7                     | 62.8                     | 60.7                     |
| Avg. Dist. to Rail [m] | 5.7                      | 2.4                      | 0.8                      | 0.8                      | 2.5                      | 6.0                      |
| Avg. Stride Freq. [Hz] | 2.3                      | 2.6                      | 2.5                      | 2.4                      | 2.5                      | 2.4                      |
| Avg. Stride Length [m] | 5.9                      | 7.2                      | 7.2                      | 7.2                      | 7.0                      | 6.5                      |