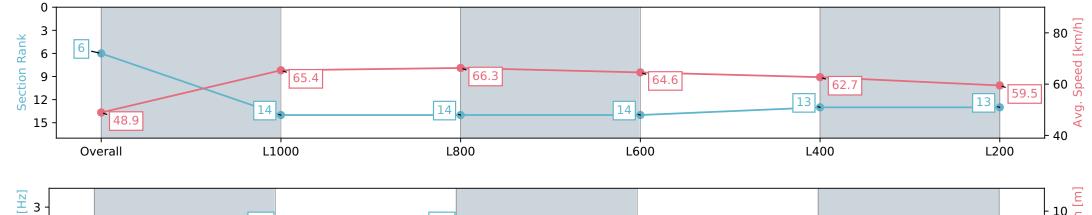

| Section                | Overall                  | L1000                     | L800                      | L600                      | L400                      | L200                      |
|------------------------|--------------------------|---------------------------|---------------------------|---------------------------|---------------------------|---------------------------|
| Section Times          | 1:11.60 [6]<br>(0:14.72) | 0:56.88 [14]<br>(0:11.00) | 0:45.88 [14]<br>(0:10.96) | 0:34.92 [14]<br>(0:11.27) | 0:23.65 [13]<br>(0:11.55) | 0:12.10 [13]<br>(0:12.10) |
| Average Speed [km/h]   | 48.9                     | 65.4                      | 66.3                      | 64.6                      | 62.7                      | 59.5                      |
| Top Speed [km/h]       | 68.8                     | 66.6                      | 67.0                      | 65.9                      | 63.5                      | 62.0                      |
| Avg. Dist. to Rail [m] | 10.8                     | 3.2                       | 2.3                       | 2.0                       | 6.3                       | 9.3                       |
| Avg. Stride Freq. [Hz] | 2.3                      | 2.5                       | 2.5                       | 2.4                       | 2.4                       | 2.4                       |
| Avg. Stride Length [m] | 5.6                      | 7.2                       | 7.0                       | 7.2                       | 7.0                       | 6.7                       |