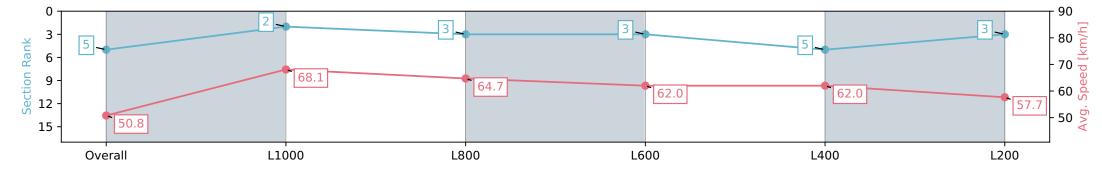

#### Race 9: Grand Syndicates Handicap (Heat of Festival State Sprint Series) - 1200m

13 April 2024 - 5:11PM

| Section                | Overall                  | L1000                    | L800                     | L600                     | L400                     | L200                     |
|------------------------|--------------------------|--------------------------|--------------------------|--------------------------|--------------------------|--------------------------|
| Section Times          | 1:11.75 [8]<br>(0:14.36) | 0:57.39 [5]<br>(0:10.65) | 0:46.74 [5]<br>(0:11.06) | 0:35.68 [6]<br>(0:11.40) | 0:24.28 [3]<br>(0:11.65) | 0:12.63 [4]<br>(0:12.63) |
| Average Speed [km/h]   | 50.2                     | 67.5                     | 65.2                     | 62.9                     | 61.9                     | 57.0                     |
| Top Speed [km/h]       | 66.0                     | 68.7                     | 66.5                     | 63.7                     | 62.8                     | 60.7                     |
| Avg. Dist. to Rail [m] | 5.7                      | 2.4                      | 0.8                      | 0.8                      | 2.5                      | 6.0                      |
| Avg. Stride Freq. [Hz] | 2.3                      | 2.6                      | 2.5                      | 2.4                      | 2.5                      | 2.4                      |
| Avg. Stride Length [m] | 5.9                      | 7.2                      | 7.2                      | 7.2                      | 7.0                      | 6.5                      |