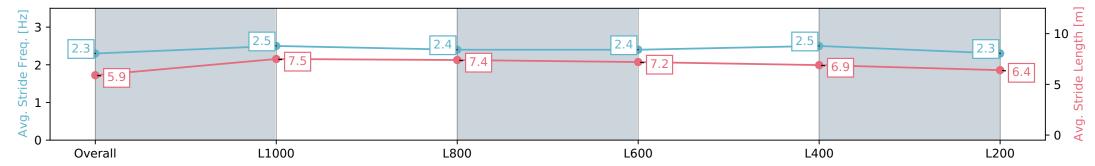

### Horse/Jockey Name GUERRERA Finish Rank 12 Fastest Section Time (Section) 0:10.56 (L1000)

69.4 (Overall)

**Finished** 

#### Race 9: Grand Syndicates Handicap (Heat of Festival State Sprint Series) - 1200m

13 April 2024 - 5:11PM

Track Rating: Good 4, Weather: Overcast, Rail Position: +9m 1200m-W/Post; +5m Remainder. Sectional 612m

| Section                | Overall                   | L1000                    | L800                     | L600                     | L400                     | L200                     |
|------------------------|---------------------------|--------------------------|--------------------------|--------------------------|--------------------------|--------------------------|
| Section Times          | 1:12.50 [12]<br>(0:14.06) | 0:58.44 [1]<br>(0:10.56) | 0:47.87 [1]<br>(0:11.17) | 0:36.70 [2]<br>(0:11.43) | 0:25.27 [2]<br>(0:11.75) | 0:13.52 [2]<br>(0:13.52) |
| Average Speed [km/h]   | 51.2                      | 68.0                     | 64.4                     | 62.7                     | 61.3                     | 53.3                     |
| Top Speed [km/h]       | 69.0                      | 69.4                     | 65.7                     | 63.8                     | 62.7                     | 58.3                     |
| Avg. Dist. to Rail [m] | 8.0                       | 2.1                      | 0.6                      | 0.8                      | 2.0                      | 4.5                      |
| Avg. Stride Freq. [Hz] | 2.3                       | 2.5                      | 2.4                      | 2.4                      | 2.5                      | 2.3                      |
| Avg. Stride Length [m] | 5.9                       | 7.5                      | 7.4                      | 7.2                      | 6.9                      | 6.4                      |

Report Created: Sat 13 April 2024 18:46:29 GMT+10 (Note: Timing is based on positional data)

[] Ranking at each section and finish

-:--.- No data available at this section

NA No data available

Top Speed [km/h] (Section)