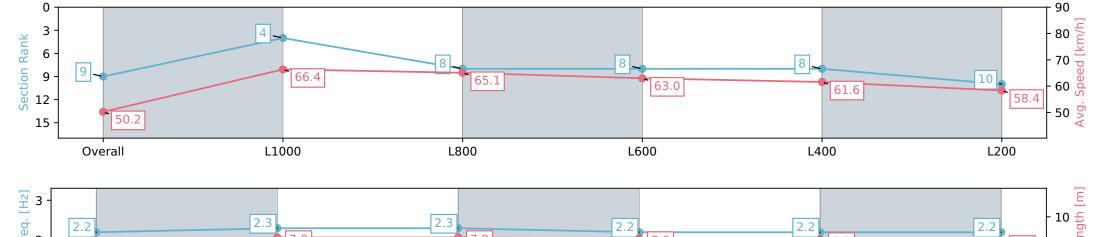

### Horse/Jockey Name GIVE SOME LIP Finish Rank 9 Fastest Section Time (Section) 0:10.86 (L1000)

67.1 (Overall)

**Finished** 

| Section                | Overall                  | L1000                    | L800                     | L600                     | L400                     | L200                      |
|------------------------|--------------------------|--------------------------|--------------------------|--------------------------|--------------------------|---------------------------|
| Section Times          | 1:11.75 [9]<br>(0:14.33) | 0:57.42 [4]<br>(0:10.86) | 0:46.56 [8]<br>(0:11.07) | 0:35.49 [8]<br>(0:11.44) | 0:24.05 [8]<br>(0:11.73) | 0:12.32 [10]<br>(0:12.32) |
| Average Speed [km/h]   | 50.2                     | 66.4                     | 65.1                     | 63.0                     | 61.6                     | 58.4                      |
| Top Speed [km/h]       | 66.6                     | 67.1                     | 67.0                     | 65.1                     | 62.4                     | 61.3                      |
| Avg. Dist. to Rail [m] | 4.1                      | 0.9                      | 0.3                      | 0.4                      | 4.4                      | 7.3                       |
| Avg. Stride Freq. [Hz] | 2.2                      | 2.3                      | 2.3                      | 2.2                      | 2.2                      | 2.2                       |
| Avg. Stride Length [m] | 6.1                      | 7.9                      | 7.9                      | 7.8                      | 7.7                      | 7.4                       |