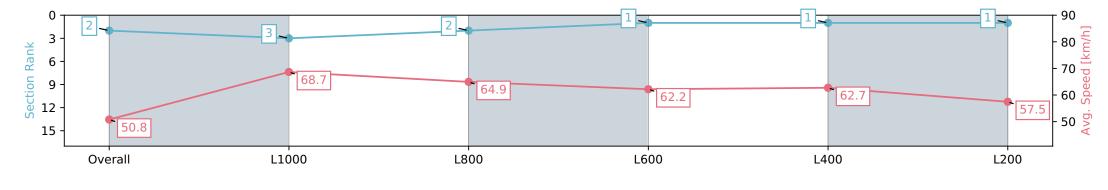

| Section                | Overall                  | L1000                    | L800                     | L600                     | L400                     | L200                     |
|------------------------|--------------------------|--------------------------|--------------------------|--------------------------|--------------------------|--------------------------|
| Section Times          | 1:11.18 [2]<br>(0:14.19) | 0:56.99 [3]<br>(0:10.48) | 0:46.51 [2]<br>(0:11.02) | 0:35.49 [1]<br>(0:11.51) | 0:23.98 [1]<br>(0:11.45) | 0:12.53 [1]<br>(0:12.53) |
| Average Speed [km/h]   | 50.8                     | 68.7                     | 64.9                     | 62.2                     | 62.7                     | 57.5                     |
| Top Speed [km/h]       | 67.2                     | 69.8                     | 67.8                     | 63.0                     | 64.3                     | 61.8                     |
| Avg. Dist. to Rail [m] | 1.0                      | 0.4                      | 1.1                      | 1.5                      | 1.3                      | 4.7                      |
| Avg. Stride Freq. [Hz] | 2.3                      | 2.5                      | 2.4                      | 2.3                      | 2.4                      | 2.4                      |
| Avg. Stride Length [m] | 5.9                      | 7.7                      | 7.5                      | 7.4                      | 7.1                      | 6.6                      |