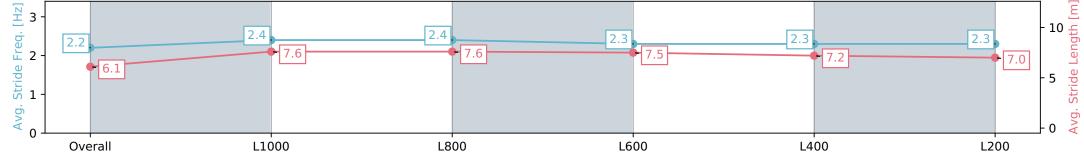

#### Race 9: Grand Syndicates Handicap (Heat of Festival State Sprint Series) - 1200m

13 April 2024 - 5:11PM

| Section                | Overall                  | L1000                    | L800                     | L600                     | L400                     | L200                     |
|------------------------|--------------------------|--------------------------|--------------------------|--------------------------|--------------------------|--------------------------|
| Section Times          | 1:11.75 [8]<br>(0:14.36) | 0:57.39 [5]<br>(0:10.65) | 0:46.74 [5]<br>(0:11.06) | 0:35.68 [6]<br>(0:11.40) | 0:24.28 [3]<br>(0:11.65) | 0:12.63 [4]<br>(0:12.63) |
| Average Speed [km/h]   | 50.2                     | 67.5                     | 65.2                     | 62.9                     | 61.9                     | 57.0                     |
| Top Speed [km/h]       | 66.0                     | 68.7                     | 66.5                     | 63.7                     | 62.8                     | 60.7                     |
| Avg. Dist. to Rail [m] | 5.7                      | 2.4                      | 0.8                      | 0.8                      | 2.5                      | 6.0                      |
| Avg. Stride Freq. [Hz] | 2.3                      | 2.6                      | 2.5                      | 2.4                      | 2.5                      | 2.4                      |
| Avg. Stride Length [m] | 5.9                      | 7.2                      | 7.2                      | 7.2                      | 7.0                      | 6.5                      |