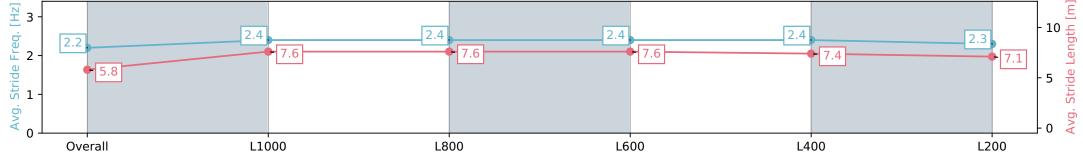

#### Race 9: Grand Syndicates Handicap (Heat of Festival State Sprint Series) - 1200m

Track Rating: Good 4, Weather: Overcast, Rail Position: +9m 1200m-W/Post; +5m Remainder. Sectional 612m

| Section                | Overall                  | L1000                    | L800                     | L600                     | L400                     | L200                     |
|------------------------|--------------------------|--------------------------|--------------------------|--------------------------|--------------------------|--------------------------|
| Section Times          | 1:11.59 [5]<br>(0:14.18) | 0:57.41 [2]<br>(0:10.57) | 0:46.83 [3]<br>(0:11.12) | 0:35.71 [3]<br>(0:11.60) | 0:24.11 [5]<br>(0:11.60) | 0:12.51 [3]<br>(0:12.51) |
| Average Speed [km/h]   | 50.8                     | 68.1                     | 64.7                     | 62.0                     | 62.0                     | 57.7                     |
| Top Speed [km/h]       | 72.4                     | 72.4                     | 65.9                     | 63.1                     | 63.4                     | 61.6                     |
| Avg. Dist. to Rail [m] | 6.7                      | 2.5                      | 0.5                      | 0.2                      | 1.1                      | 1.3                      |
| Avg. Stride Freq. [Hz] | 2.4                      | 2.5                      | 2.4                      | 2.4                      | 2.4                      | 2.3                      |
| Avg. Stride Length [m] | 5.7                      | 7.2                      | 7.1                      | 7.0                      | 7.1                      | 6.8                      |