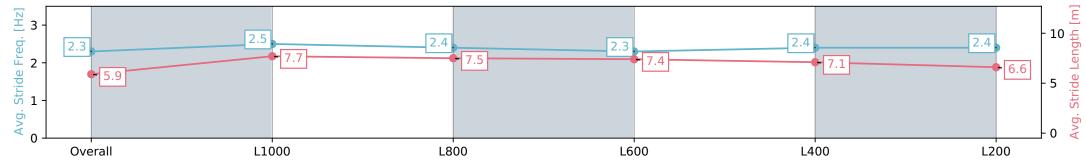

| Section                | Overall                  | L1000                    | L800                     | L600                     | L400                     | L200                     |
|------------------------|--------------------------|--------------------------|--------------------------|--------------------------|--------------------------|--------------------------|
| Section Times          | 1:11.18 [2]<br>(0:14.19) | 0:56.99 [3]<br>(0:10.48) | 0:46.51 [2]<br>(0:11.02) | 0:35.49 [1]<br>(0:11.51) | 0:23.98 [1]<br>(0:11.45) | 0:12.53 [1]<br>(0:12.53) |
| Average Speed [km/h]   | 50.8                     | 68.7                     | 64.9                     | 62.2                     | 62.7                     | 57.5                     |
| Top Speed [km/h]       | 67.2                     | 69.8                     | 67.8                     | 63.0                     | 64.3                     | 61.8                     |
| Avg. Dist. to Rail [m] | 1.0                      | 0.4                      | 1.1                      | 1.5                      | 1.3                      | 4.7                      |
| Avg. Stride Freq. [Hz] | 2.3                      | 2.5                      | 2.4                      | 2.3                      | 2.4                      | 2.4                      |
| Avg. Stride Length [m] | 5.9                      | 7.7                      | 7.5                      | 7.4                      | 7.1                      | 6.6                      |