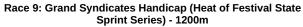

#### Morphettville SA - Professional

**Finished** 

13 April 2024 - 5:11PM

Track Rating: Good 4, Weather: Overcast, Rail Position: +9m 1200m-W/Post; +5m Remainder. Sectional 612m

| Section                | Overall                  | L1000                     | L800                     | L600                      | L400                      | L200                      |
|------------------------|--------------------------|---------------------------|--------------------------|---------------------------|---------------------------|---------------------------|
| Section Times          | 1:11.74 [7]<br>(0:14.53) | 0:57.21 [10]<br>(0:10.79) | 0:46.42 [9]<br>(0:11.03) | 0:35.39 [10]<br>(0:11.55) | 0:23.84 [12]<br>(0:11.54) | 0:12.30 [12]<br>(0:12.30) |
| Average Speed [km/h]   | 49.5                     | 66.8                      | 65.2                     | 62.2                      | 62.6                      | 58.5                      |
| Top Speed [km/h]       | 66.1                     | 67.3                      | 67.1                     | 64.8                      | 63.8                      | 63.1                      |
| Avg. Dist. to Rail [m] | 1.2                      | 0.3                       | 0.2                      | 0.3                       | 0.7                       | 0.4                       |
| Avg. Stride Freq. [Hz] | 2.3                      | 2.4                       | 2.4                      | 2.3                       | 2.4                       | 2.3                       |
| Avg. Stride Length [m] | 5.8                      | 7.3                       | 7.4                      | 7.2                       | 7.1                       | 6.9                       |