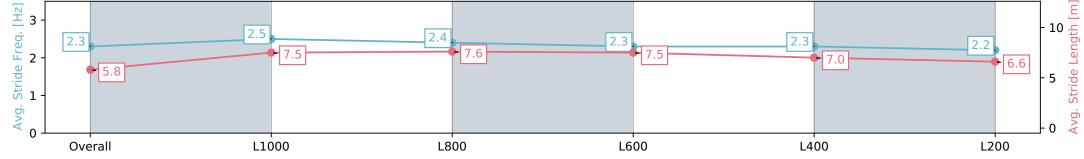

**THE HASS** 

0:10.59 (L1000)

68.7 (Overall)

**Finished** 

13

#### Morphettville SA - Professional

Race 9: Grand Syndicates Handicap (Heat of Festival State Sprint Series) - 1200m

13 April 2024 - 5:11PM

Track Rating: Good 4, Weather: Overcast, Rail Position: +9m 1200m-W/Post; +5m Remainder. Sectional 612m

| Section                | Overall                   | L1000                    | L800                     | L600                     | L400                     | L200                     |
|------------------------|---------------------------|--------------------------|--------------------------|--------------------------|--------------------------|--------------------------|
| Section Times          | 1:13.00 [13]<br>(0:14.53) | 0:58.47 [9]<br>(0:10.59) | 0:47.88 [7]<br>(0:10.93) | 0:36.95 [5]<br>(0:11.43) | 0:25.52 [4]<br>(0:11.95) | 0:13.57 [9]<br>(0:13.56) |
| Average Speed [km/h]   | 49.5                      | 68.1                     | 65.9                     | 62.9                     | 60.5                     | 53.0                     |
| Top Speed [km/h]       | 68.7                      | 68.7                     | 67.3                     | 64.9                     | 63.1                     | 58.8                     |
| Avg. Dist. to Rail [m] | 8.1                       | 2.6                      | 0.8                      | 0.5                      | 4.2                      | 7.4                      |
| Avg. Stride Freq. [Hz] | 2.3                       | 2.5                      | 2.4                      | 2.3                      | 2.3                      | 2.2                      |
| Avg. Stride Length [m] | 5.8                       | 7.5                      | 7.6                      | 7.5                      | 7.0                      | 6.6                      |

Report Created: Sat 13 April 2024 18:46:32 GMT+10 (Note: Timing is based on positional data)

[] Ranking at each section and finish

-:--- No data available at this section

NA No data available

Horse/Jockey Name