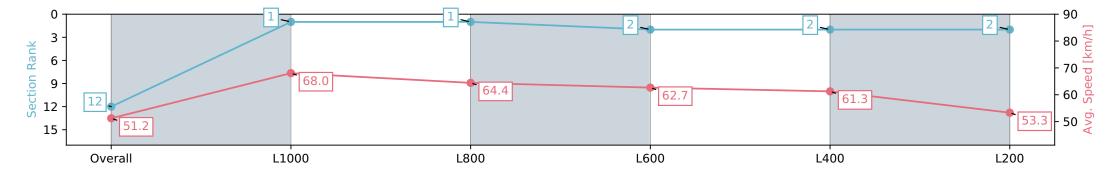

### Horse/Jockey Name GUERRERA Finish Rank 12 Fastest Section Time (Section) 0:10.56 (L1000)

69.4 (Overall)

**Finished** 

#### Race 9: Grand Syndicates Handicap (Heat of Festival State Sprint Series) - 1200m

13 April 2024 - 5:11PM

Track Rating: Good 4, Weather: Overcast, Rail Position: +9m 1200m-W/Post; +5m Remainder. Sectional 612m

| Section                | Overall                   | L1000                    | L800                     | L600                     | L400                     | L200                     |
|------------------------|---------------------------|--------------------------|--------------------------|--------------------------|--------------------------|--------------------------|
| Section Times          | 1:12.50 [12]<br>(0:14.06) | 0:58.44 [1]<br>(0:10.56) | 0:47.87 [1]<br>(0:11.17) | 0:36.70 [2]<br>(0:11.43) | 0:25.27 [2]<br>(0:11.75) | 0:13.52 [2]<br>(0:13.52) |
| Average Speed [km/h]   | 51.2                      | 68.0                     | 64.4                     | 62.7                     | 61.3                     | 53.3                     |
| Top Speed [km/h]       | 69.0                      | 69.4                     | 65.7                     | 63.8                     | 62.7                     | 58.3                     |
| Avg. Dist. to Rail [m] | 8.0                       | 2.1                      | 0.6                      | 0.8                      | 2.0                      | 4.5                      |
| Avg. Stride Freq. [Hz] | 2.3                       | 2.5                      | 2.4                      | 2.4                      | 2.5                      | 2.3                      |
| Avg. Stride Length [m] | 5.9                       | 7.5                      | 7.4                      | 7.2                      | 6.9                      | 6.4                      |

Report Created: Sat 13 April 2024 18:46:29 GMT+10 (Note: Timing is based on positional data)

[] Ranking at each section and finish

-:--.- No data available at this section

NA No data available

Top Speed [km/h] (Section)