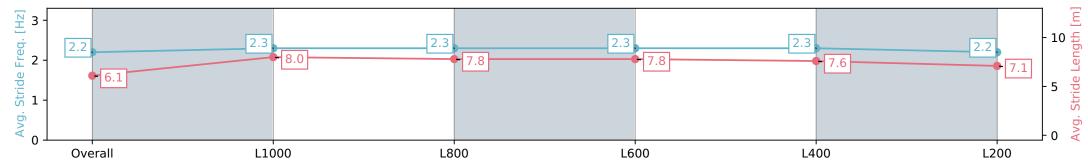

| Section                | Overall                   | L1000                     | L800                      | L600                      | L400                      | L200                      |
|------------------------|---------------------------|---------------------------|---------------------------|---------------------------|---------------------------|---------------------------|
| Section Times          | 1:12.29 [11]<br>(0:14.65) | 0:57.64 [11]<br>(0:10.83) | 0:46.81 [11]<br>(0:11.02) | 0:35.79 [11]<br>(0:11.31) | 0:24.48 [11]<br>(0:11.62) | 0:12.86 [11]<br>(0:12.86) |
| Average Speed [km/h]   | 49.1                      | 66.5                      | 65.0                      | 63.2                      | 62.0                      | 55.9                      |
| Top Speed [km/h]       | 66.8                      | 67.5                      | 67.2                      | 64.8                      | 62.9                      | 59.9                      |
| Avg. Dist. to Rail [m] | 3.5                       | 0.6                       | 0.9                       | 1.5                       | 1.4                       | 3.6                       |
| Avg. Stride Freq. [Hz] | 2.2                       | 2.3                       | 2.3                       | 2.3                       | 2.3                       | 2.2                       |
| Avg. Stride Length [m] | 6.1                       | 8.0                       | 7.8                       | 7.8                       | 7.6                       | 7.1                       |