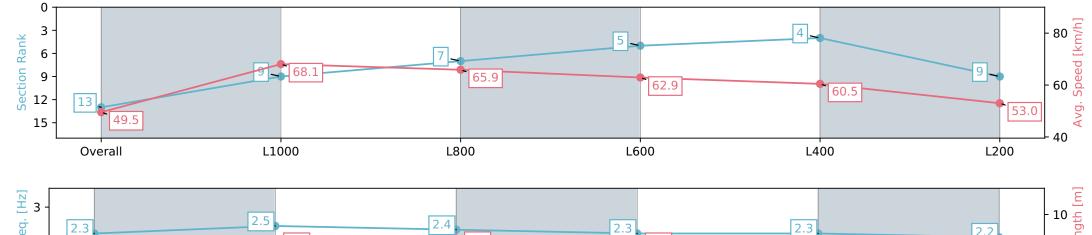

**THE HASS** 

0:10.59 (L1000)

68.7 (Overall)

**Finished** 

13

#### Morphettville SA - Professional

Race 9: Grand Syndicates Handicap (Heat of Festival State Sprint Series) - 1200m

13 April 2024 - 5:11PM

Track Rating: Good 4, Weather: Overcast, Rail Position: +9m 1200m-W/Post; +5m Remainder. Sectional 612m

| Section                | Overall                   | L1000                    | L800                     | L600                     | L400                     | L200                     |
|------------------------|---------------------------|--------------------------|--------------------------|--------------------------|--------------------------|--------------------------|
| Section Times          | 1:13.00 [13]<br>(0:14.53) | 0:58.47 [9]<br>(0:10.59) | 0:47.88 [7]<br>(0:10.93) | 0:36.95 [5]<br>(0:11.43) | 0:25.52 [4]<br>(0:11.95) | 0:13.57 [9]<br>(0:13.56) |
| Average Speed [km/h]   | 49.5                      | 68.1                     | 65.9                     | 62.9                     | 60.5                     | 53.0                     |
| Top Speed [km/h]       | 68.7                      | 68.7                     | 67.3                     | 64.9                     | 63.1                     | 58.8                     |
| Avg. Dist. to Rail [m] | 8.1                       | 2.6                      | 0.8                      | 0.5                      | 4.2                      | 7.4                      |
| Avg. Stride Freq. [Hz] | 2.3                       | 2.5                      | 2.4                      | 2.3                      | 2.3                      | 2.2                      |
| Avg. Stride Length [m] | 5.8                       | 7.5                      | 7.6                      | 7.5                      | 7.0                      | 6.6                      |

Report Created: Sat 13 April 2024 18:46:32 GMT+10 (Note: Timing is based on positional data)

[] Ranking at each section and finish

-:--- No data available at this section

NA No data available

Horse/Jockey Name