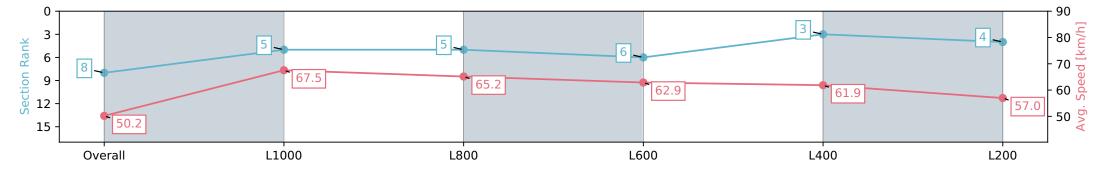

#### CLASSY BANNER

8

0:10.65 (L1000)

Top Speed [km/h] (Section) 68.7 (Overall)

Race State Finished

Horse/Jockey Name

**Fastest Section Time (Section)** 

**Finish Rank** 

#### Race 9: Grand Syndicates Handicap (Heat of Festival State Sprint Series) - 1200m

13 April 2024 - 5:11PM

| Section                | Overall                  | L1000                    | L800                     | L600                     | L400                     | L200                     |
|------------------------|--------------------------|--------------------------|--------------------------|--------------------------|--------------------------|--------------------------|
| Section Times          | 1:11.75 [8]<br>(0:14.36) | 0:57.39 [5]<br>(0:10.65) | 0:46.74 [5]<br>(0:11.06) | 0:35.68 [6]<br>(0:11.40) | 0:24.28 [3]<br>(0:11.65) | 0:12.63 [4]<br>(0:12.63) |
| Average Speed [km/h]   | 50.2                     | 67.5                     | 65.2                     | 62.9                     | 61.9                     | 57.0                     |
| Top Speed [km/h]       | 66.0                     | 68.7                     | 66.5                     | 63.7                     | 62.8                     | 60.7                     |
| Avg. Dist. to Rail [m] | 5.7                      | 2.4                      | 0.8                      | 0.8                      | 2.5                      | 6.0                      |
| Avg. Stride Freq. [Hz] | 2.3                      | 2.6                      | 2.5                      | 2.4                      | 2.5                      | 2.4                      |
| Avg. Stride Length [m] | 5.9                      | 7.2                      | 7.2                      | 7.2                      | 7.0                      | 6.5                      |