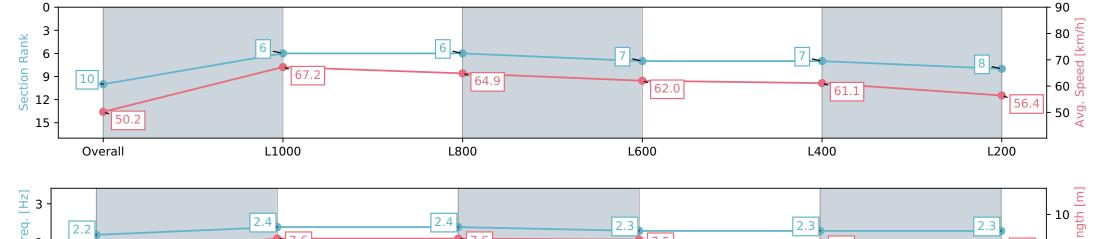

#### Race 9: Grand Syndicates Handicap (Heat of Festival State Sprint Series) - 1200m

13 April 2024 - 5:11PM

| Section                | Overall                  | L1000                    | L800                     | L600                     | L400                     | L200                     |
|------------------------|--------------------------|--------------------------|--------------------------|--------------------------|--------------------------|--------------------------|
| Section Times          | 1:11.75 [8]<br>(0:14.36) | 0:57.39 [5]<br>(0:10.65) | 0:46.74 [5]<br>(0:11.06) | 0:35.68 [6]<br>(0:11.40) | 0:24.28 [3]<br>(0:11.65) | 0:12.63 [4]<br>(0:12.63) |
| Average Speed [km/h]   | 50.2                     | 67.5                     | 65.2                     | 62.9                     | 61.9                     | 57.0                     |
| Top Speed [km/h]       | 66.0                     | 68.7                     | 66.5                     | 63.7                     | 62.8                     | 60.7                     |
| Avg. Dist. to Rail [m] | 5.7                      | 2.4                      | 0.8                      | 0.8                      | 2.5                      | 6.0                      |
| Avg. Stride Freq. [Hz] | 2.3                      | 2.6                      | 2.5                      | 2.4                      | 2.5                      | 2.4                      |
| Avg. Stride Length [m] | 5.9                      | 7.2                      | 7.2                      | 7.2                      | 7.0                      | 6.5                      |