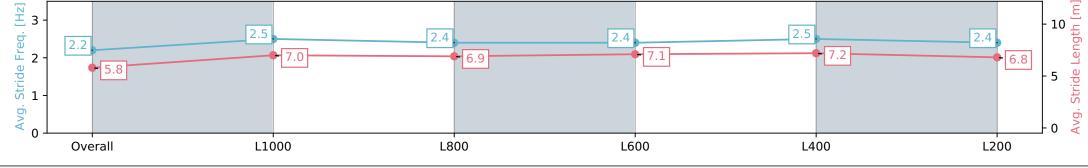

| Section                | Overall                  | L1000                    | L800                      | L600                      | L400                      | L200                     |
|------------------------|--------------------------|--------------------------|---------------------------|---------------------------|---------------------------|--------------------------|
| Section Times          | 1:11.16 [1]<br>(0:14.50) | 0:56.66 [8]<br>(0:11.00) | 0:45.66 [12]<br>(0:11.10) | 0:34.56 [13]<br>(0:11.48) | 0:23.08 [14]<br>(0:11.17) | 0:11.91 [6]<br>(0:11.91) |
| Average Speed [km/h]   | 49.6                     | 65.5                     | 65.0                      | 62.9                      | 64.5                      | 60.4                     |
| Top Speed [km/h]       | 69.9                     | 66.2                     | 66.2                      | 64.4                      | 65.0                      | 64.0                     |
| Avg. Dist. to Rail [m] | 1.6                      | 1.3                      | 0.6                       | 0.5                       | 2.5                       | 2.3                      |
| Avg. Stride Freq. [Hz] | 2.2                      | 2.5                      | 2.4                       | 2.4                       | 2.5                       | 2.4                      |
| Avg. Stride Length [m] | 5.8                      | 7.0                      | 6.9                       | 7.1                       | 7.2                       | 6.8                      |