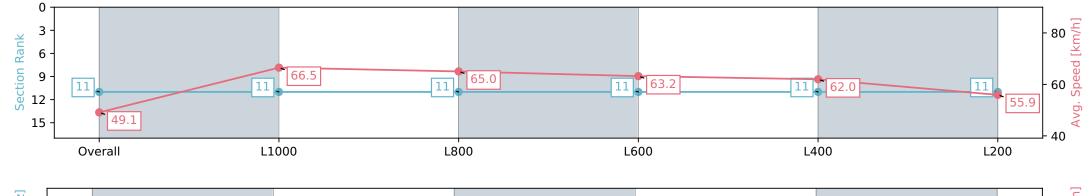

| Section                | Overall                   | L1000                     | L800                      | L600                      | L400                      | L200                      |
|------------------------|---------------------------|---------------------------|---------------------------|---------------------------|---------------------------|---------------------------|
| Section Times          | 1:12.29 [11]<br>(0:14.65) | 0:57.64 [11]<br>(0:10.83) | 0:46.81 [11]<br>(0:11.02) | 0:35.79 [11]<br>(0:11.31) | 0:24.48 [11]<br>(0:11.62) | 0:12.86 [11]<br>(0:12.86) |
| Average Speed [km/h]   | 49.1                      | 66.5                      | 65.0                      | 63.2                      | 62.0                      | 55.9                      |
| Top Speed [km/h]       | 66.8                      | 67.5                      | 67.2                      | 64.8                      | 62.9                      | 59.9                      |
| Avg. Dist. to Rail [m] | 3.5                       | 0.6                       | 0.9                       | 1.5                       | 1.4                       | 3.6                       |
| Avg. Stride Freq. [Hz] | 2.2                       | 2.3                       | 2.3                       | 2.3                       | 2.3                       | 2.2                       |
| Avg. Stride Length [m] | 6.1                       | 8.0                       | 7.8                       | 7.8                       | 7.6                       | 7.1                       |