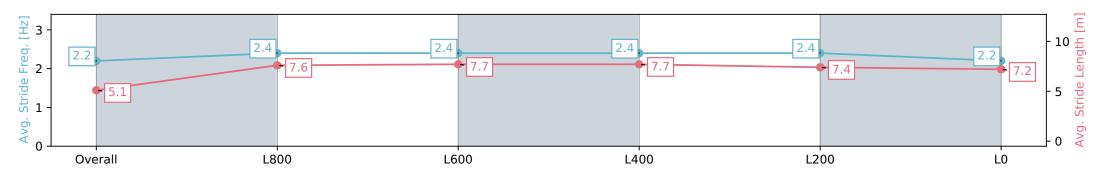

### Race 8: Sportsbet R N Irwin Stakes - 1100m

13 April 2024 - 4:34PM

Track Rating: Good 4, Weather: Overcast, Rail Position: +9m 1200m-W/Post; +5m Remainder. Sectional 612m

| Section                | Overall                   | L800                     | L600                     | L400                     | L200                     | L0                       |
|------------------------|---------------------------|--------------------------|--------------------------|--------------------------|--------------------------|--------------------------|
| Section Times          | 1:04.61 [12]<br>(0:08.55) | 0:56.06 [7]<br>(0:10.73) | 0:45.33 [6]<br>(0:10.92) | 0:34.41 [7]<br>(0:10.89) | 0:23.52 [7]<br>(0:11.13) | 0:12.39 [6]<br>(0:12.39) |
| Average Speed [km/h]   | 42.0                      | 67.1                     | 66.2                     | 66.4                     | 64.8                     | 58.0                     |
| Top Speed [km/h]       | 60.9                      | 69.5                     | 67.5                     | 68.0                     | 66.1                     | 65.0                     |
| Avg. Dist. to Rail [m] | 7.2                       | 2.8                      | 1.3                      | 0.7                      | 1.5                      | 2.7                      |
| Avg. Stride Freq. [Hz] | 2.2                       | 2.4                      | 2.4                      | 2.4                      | 2.4                      | 2.2                      |
| Avg. Stride Length [m] | 5.1                       | 7.6                      | 7.7                      | 7.7                      | 7.4                      | 7.2                      |