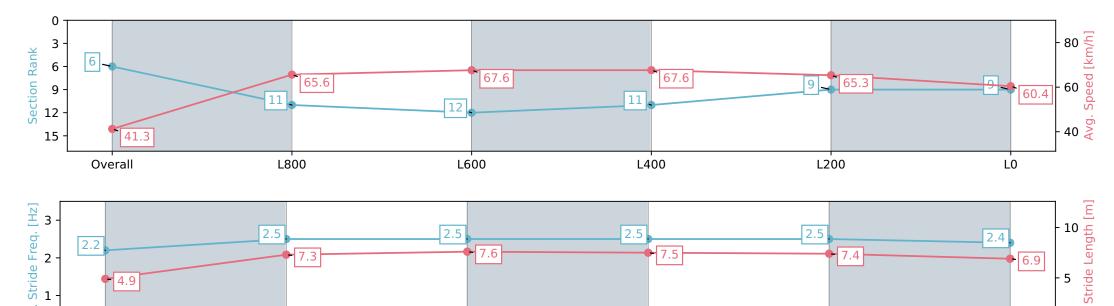

### Morphettville SA - Professional

### Race 8: Sportsbet R N Irwin Stakes - 1100m

13 April 2024 - 4:34PM

Track Rating: Good 4, Weather: Overcast, Rail Position: +9m 1200m-W/Post; +5m Remainder. Sectional 612m

L200

| Section                | Overall                  | L800                      | L600                      | L400                      | L200                     | L0                       |
|------------------------|--------------------------|---------------------------|---------------------------|---------------------------|--------------------------|--------------------------|
| Section Times          | 1:04.23 [6]<br>(0:08.73) | 0:55.50 [11]<br>(0:10.98) | 0:44.52 [12]<br>(0:10.72) | 0:33.80 [11]<br>(0:10.76) | 0:23.04 [9]<br>(0:11.13) | 0:11.91 [9]<br>(0:11.91) |
| Average Speed [km/h]   | 41.3                     | 65.6                      | 67.6                      | 67.6                      | 65.3                     | 60.4                     |
| Top Speed [km/h]       | 62.0                     | 68.5                      | 68.7                      | 68.2                      | 66.9                     | 64.2                     |
| Avg. Dist. to Rail [m] | 8.4                      | 3.4                       | 2.1                       | 2.1                       | 7.5                      | 9.8                      |
| Avg. Stride Freq. [Hz] | 2.2                      | 2.5                       | 2.5                       | 2.5                       | 2.5                      | 2.4                      |
| Avg. Stride Length [m] | 4.9                      | 7.3                       | 7.6                       | 7.5                       | 7.4                      | 6.9                      |

L400

L600

Report Created: Sat 13 April 2024 18:38:04 GMT+10 (Note: Timing is based on positional data)

L800

[] Ranking at each section and finish

-:--.- No data available at this section

Overall

NA No data available