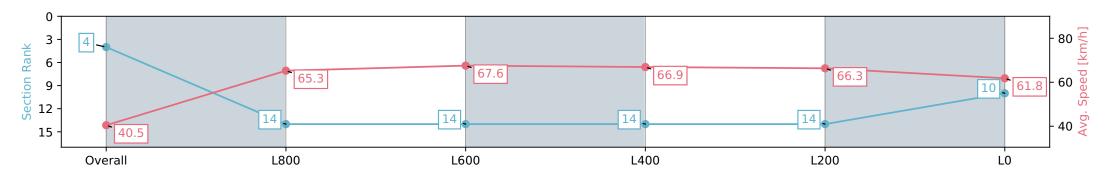

### Race 8: Sportsbet R N Irwin Stakes - 1100m

13 April 2024 - 4:34PM

Track Rating: Good 4, Weather: Overcast, Rail Position: +9m 1200m-W/Post; +5m Remainder. Sectional 612m

| Section                | Overall                  | L800                      | L600                      | L400                      | L200                      | L0                        |
|------------------------|--------------------------|---------------------------|---------------------------|---------------------------|---------------------------|---------------------------|
| Section Times          | 1:03.95 [4]<br>(0:08.91) | 0:55.04 [14]<br>(0:11.03) | 0:44.01 [14]<br>(0:10.68) | 0:33.33 [14]<br>(0:10.78) | 0:22.55 [14]<br>(0:10.92) | 0:11.63 [10]<br>(0:11.63) |
| Average Speed [km/h]   | 40.5                     | 65.3                      | 67.6                      | 66.9                      | 66.3                      | 61.8                      |
| Top Speed [km/h]       | 61.3                     | 68.3                      | 68.3                      | 67.5                      | 66.9                      | 65.2                      |
| Avg. Dist. to Rail [m] | 6.3                      | 2.6                       | 0.8                       | 0.5                       | 5.4                       | 7.6                       |
| Avg. Stride Freq. [Hz] | 2.1                      | 2.4                       | 2.5                       | 2.4                       | 2.4                       | 2.4                       |
| Avg. Stride Length [m] | 5.1                      | 7.5                       | 7.6                       | 7.7                       | 7.6                       | 7.3                       |