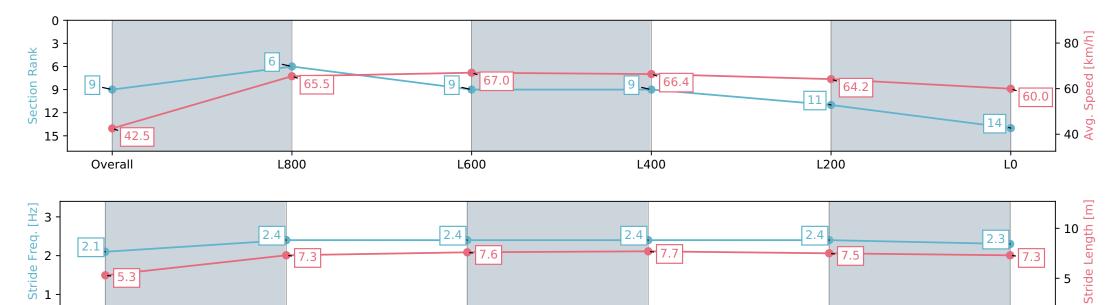

### Race 8: Sportsbet R N Irwin Stakes - 1100m

13 April 2024 - 4:34PM

Track Rating: Good 4, Weather: Overcast, Rail Position: +9m 1200m-W/Post; +5m Remainder. Sectional 612m

| Section                | Overall                  | L800                     | L600                     | L400                     | L200                     | L0                       |
|------------------------|--------------------------|--------------------------|--------------------------|--------------------------|--------------------------|--------------------------|
| Section Times          | 1:03.59 [1]<br>(0:08.59) | 0:55.00 [9]<br>(0:10.84) | 0:44.16 [8]<br>(0:10.78) | 0:33.38 [8]<br>(0:10.83) | 0:22.55 [6]<br>(0:10.97) | 0:11.58 [1]<br>(0:11.57) |
| Average Speed [km/h]   | 41.8                     | 66.4                     | 67.5                     | 67.3                     | 66.1                     | 62.2                     |
| Top Speed [km/h]       | 63.1                     | 67.9                     | 68.0                     | 67.6                     | 67.0                     | 65.4                     |
| Avg. Dist. to Rail [m] | 7.6                      | 2.7                      | 2.3                      | 2.7                      | 6.3                      | 7.4                      |
| Avg. Stride Freq. [Hz] | 2.2                      | 2.5                      | 2.5                      | 2.5                      | 2.5                      | 2.4                      |
| Avg. Stride Length [m] | 5.0                      | 7.1                      | 7.5                      | 7.6                      | 7.4                      | 7.1                      |

Report Created: Sat 13 April 2024 18:37:50 GMT+10 (Note: Timing is based on positional data)

[] Ranking at each section and finish

:--.- No data available at this section

Horse/Jockey Name
CLIMBING STAR

Finish Rank
2
Fastest Section Time (Section)
0:10.80 (L800)

Top Speed [km/h] (Section)
68.7 (L800)

**Finished** 