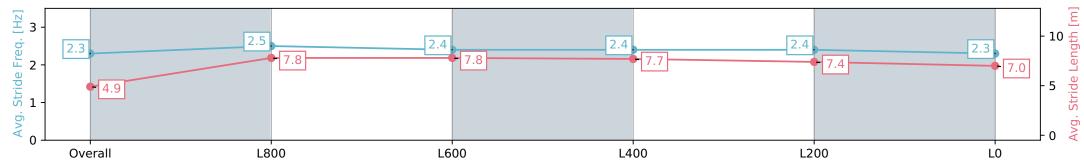

### Race 8: Sportsbet R N Irwin Stakes - 1100m

13 April 2024 - 4:34PM

Track Rating: Good 4, Weather: Overcast, Rail Position: +9m 1200m-W/Post; +5m Remainder. Sectional 612m

| Section                | Overall                  | L800                     | L600                     | L400                     | L200                     | L0                       |
|------------------------|--------------------------|--------------------------|--------------------------|--------------------------|--------------------------|--------------------------|
| Section Times          | 1:03.81 [3]<br>(0:08.48) | 0:55.33 [4]<br>(0:10.75) | 0:44.58 [5]<br>(0:10.81) | 0:33.77 [5]<br>(0:10.85) | 0:22.92 [5]<br>(0:11.12) | 0:11.80 [1]<br>(0:11.80) |
| Average Speed [km/h]   | 42.5                     | 67.0                     | 67.0                     | 67.0                     | 65.1                     | 60.9                     |
| Top Speed [km/h]       | 64.3                     | 68.9                     | 68.9                     | 68.4                     | 65.6                     | 64.5                     |
| Avg. Dist. to Rail [m] | 5.6                      | 1.9                      | 1.4                      | 1.8                      | 5.4                      | 6.7                      |
| Avg. Stride Freq. [Hz] | 2.2                      | 2.4                      | 2.4                      | 2.4                      | 2.3                      | 2.3                      |
| Avg. Stride Length [m] | 5.1                      | 7.7                      | 7.8                      | 7.9                      | 7.6                      | 7.4                      |

Report Created: Sat 13 April 2024 18:37:56 GMT+10 (Note: Timing is based on positional data)

[] Ranking at each section and finish

:--.- No data available at this section

NA No data available

Horse/Jockey Name SNAPPED

Finish Rank 4

Fastest Section Time (Section) 0:10.68 (L1000)

Top Speed [km/h] (Section) 68.3 (L1000)

Race State Finished