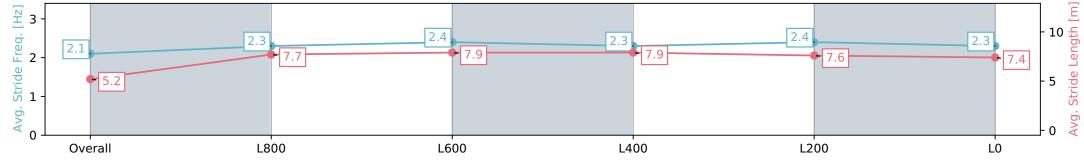

### Race 8: Sportsbet R N Irwin Stakes - 1100m

13 April 2024 - 4:34PM

Track Rating: Good 4, Weather: Overcast, Rail Position: +9m 1200m-W/Post; +5m Remainder. Sectional 612m

| Section                | Overall                  | L800                      | L600                      | L400                      | L200                      | L0                       |
|------------------------|--------------------------|---------------------------|---------------------------|---------------------------|---------------------------|--------------------------|
| Section Times          | 1:04.13 [5]<br>(0:08.76) | 0:55.37 [12]<br>(0:11.10) | 0:44.27 [13]<br>(0:10.71) | 0:33.56 [13]<br>(0:10.76) | 0:22.80 [13]<br>(0:10.98) | 0:11.82 [8]<br>(0:11.82) |
| Average Speed [km/h]   | 41.0                     | 64.9                      | 68.0                      | 67.8                      | 66.0                      | 61.0                     |
| Top Speed [km/h]       | 60.8                     | 68.1                      | 68.2                      | 68.6                      | 67.1                      | 65.5                     |
| Avg. Dist. to Rail [m] | 11.4                     | 3.7                       | 2.2                       | 3.0                       | 7.1                       | 10.0                     |
| Avg. Stride Freq. [Hz] | 2.1                      | 2.3                       | 2.4                       | 2.3                       | 2.4                       | 2.3                      |
| Avg. Stride Length [m] | 5.2                      | 7.7                       | 7.9                       | 7.9                       | 7.6                       | 7.4                      |