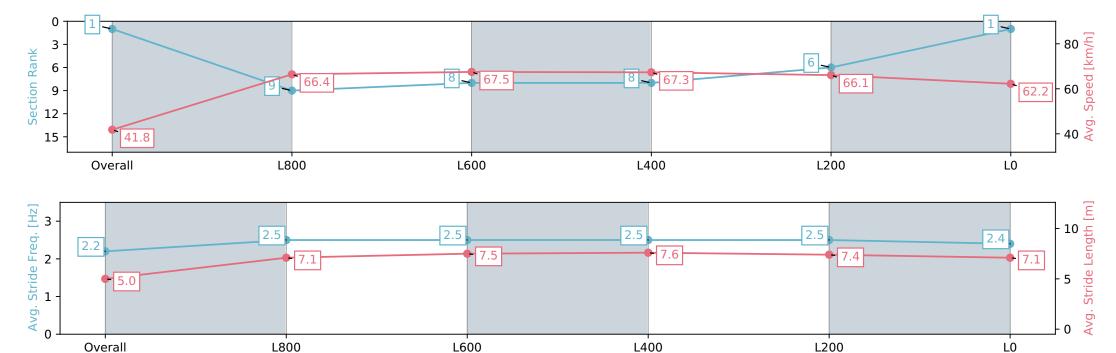

# Horse/Jockey Name BENEDETTA Finish Rank 1 Fastest Section Time (Section) Top Speed [km/h] (Section) Race State BENEDETTA 1 68.0 (L1000) Finished

### Race 8: Sportsbet R N Irwin Stakes - 1100m

13 April 2024 - 4:34PM

Track Rating: Good 4, Weather: Overcast, Rail Position: +9m 1200m-W/Post; +5m Remainder. Sectional 612m

| Section                | Overall                  | L800                     | L600                     | L400                     | L200                     | L0                       |
|------------------------|--------------------------|--------------------------|--------------------------|--------------------------|--------------------------|--------------------------|
| Section Times          | 1:03.59 [1]<br>(0:08.59) | 0:55.00 [9]<br>(0:10.84) | 0:44.16 [8]<br>(0:10.78) | 0:33.38 [8]<br>(0:10.83) | 0:22.55 [6]<br>(0:10.97) | 0:11.58 [1]<br>(0:11.57) |
| Average Speed [km/h]   | 41.8                     | 66.4                     | 67.5                     | 67.3                     | 66.1                     | 62.2                     |
| Top Speed [km/h]       | 63.1                     | 67.9                     | 68.0                     | 67.6                     | 67.0                     | 65.4                     |
| Avg. Dist. to Rail [m] | 7.6                      | 2.7                      | 2.3                      | 2.7                      | 6.3                      | 7.4                      |
| Avg. Stride Freq. [Hz] | 2.2                      | 2.5                      | 2.5                      | 2.5                      | 2.5                      | 2.4                      |
| Avg. Stride Length [m] | 5.0                      | 7.1                      | 7.5                      | 7.6                      | 7.4                      | 7.1                      |

Report Created: Sat 13 April 2024 18:37:50 GMT+10 (Note: Timing is based on positional data)

[] Ranking at each section and finish

:--.- No data available at this section

Horse/Jockey Name
CLIMBING STAR

Finish Rank
2
Fastest Section Time (Section)
0:10.80 (L800)