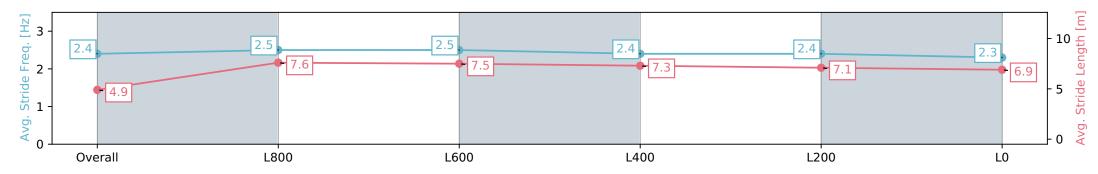

### Race 8: Sportsbet R N Irwin Stakes - 1100m

13 April 2024 - 4:34PM

Track Rating: Good 4, Weather: Overcast, Rail Position: +9m 1200m-W/Post; +5m Remainder. Sectional 612m

| Section                | Overall                   | L800                     | L600                     | L400                     | L200                     | L0                        |
|------------------------|---------------------------|--------------------------|--------------------------|--------------------------|--------------------------|---------------------------|
| Section Times          | 1:05.22 [14]<br>(0:08.26) | 0:56.96 [1]<br>(0:10.55) | 0:46.41 [2]<br>(0:10.70) | 0:35.71 [2]<br>(0:11.21) | 0:24.50 [3]<br>(0:11.69) | 0:12.81 [11]<br>(0:12.81) |
| Average Speed [km/h]   | 43.7                      | 68.3                     | 67.6                     | 65.5                     | 62.1                     | 56.2                      |
| Top Speed [km/h]       | 65.2                      | 69.7                     | 68.5                     | 68.4                     | 63.7                     | 60.7                      |
| Avg. Dist. to Rail [m] | 9.7                       | 3.3                      | 1.3                      | 3.9                      | 6.6                      | 7.2                       |
| Avg. Stride Freq. [Hz] | 2.4                       | 2.5                      | 2.5                      | 2.4                      | 2.4                      | 2.3                       |
| Avg. Stride Length [m] | 4.9                       | 7.6                      | 7.5                      | 7.3                      | 7.1                      | 6.9                       |