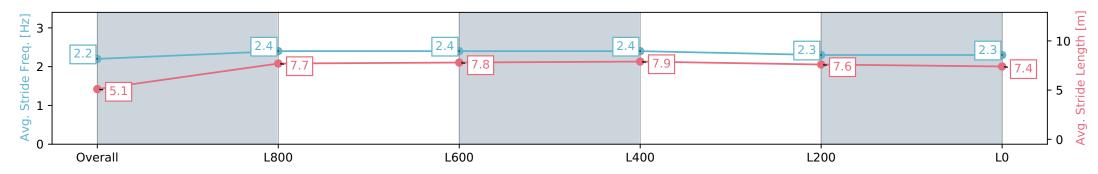

### Race 8: Sportsbet R N Irwin Stakes - 1100m

13 April 2024 - 4:34PM

Track Rating: Good 4, Weather: Overcast, Rail Position: +9m 1200m-W/Post; +5m Remainder. Sectional 612m

| Section                | Overall                  | L800                     | L600                     | L400                     | L200                     | L0                       |
|------------------------|--------------------------|--------------------------|--------------------------|--------------------------|--------------------------|--------------------------|
| Section Times          | 1:03.81 [3]<br>(0:08.48) | 0:55.33 [4]<br>(0:10.75) | 0:44.58 [5]<br>(0:10.81) | 0:33.77 [5]<br>(0:10.85) | 0:22.92 [5]<br>(0:11.12) | 0:11.80 [1]<br>(0:11.80) |
| Average Speed [km/h]   | 42.5                     | 67.0                     | 67.0                     | 67.0                     | 65.1                     | 60.9                     |
| Top Speed [km/h]       | 64.3                     | 68.9                     | 68.9                     | 68.4                     | 65.6                     | 64.5                     |
| Avg. Dist. to Rail [m] | 5.6                      | 1.9                      | 1.4                      | 1.8                      | 5.4                      | 6.7                      |
| Avg. Stride Freq. [Hz] | 2.2                      | 2.4                      | 2.4                      | 2.4                      | 2.3                      | 2.3                      |
| Avg. Stride Length [m] | 5.1                      | 7.7                      | 7.8                      | 7.9                      | 7.6                      | 7.4                      |

Report Created: Sat 13 April 2024 18:37:56 GMT+10 (Note: Timing is based on positional data)

[] Ranking at each section and finish

:--.- No data available at this section

NA No data available

Horse/Jockey Name SNAPPED