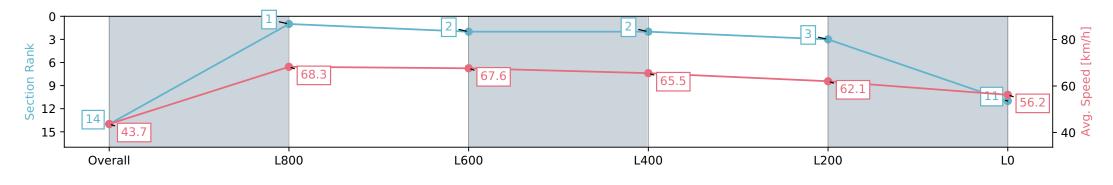

### Race 8: Sportsbet R N Irwin Stakes - 1100m

13 April 2024 - 4:34PM

Track Rating: Good 4, Weather: Overcast, Rail Position: +9m 1200m-W/Post; +5m Remainder. Sectional 612m

| Section                | Overall                   | L800                     | L600                     | L400                     | L200                     | L0                        |
|------------------------|---------------------------|--------------------------|--------------------------|--------------------------|--------------------------|---------------------------|
| Section Times          | 1:05.22 [14]<br>(0:08.26) | 0:56.96 [1]<br>(0:10.55) | 0:46.41 [2]<br>(0:10.70) | 0:35.71 [2]<br>(0:11.21) | 0:24.50 [3]<br>(0:11.69) | 0:12.81 [11]<br>(0:12.81) |
| Average Speed [km/h]   | 43.7                      | 68.3                     | 67.6                     | 65.5                     | 62.1                     | 56.2                      |
| Top Speed [km/h]       | 65.2                      | 69.7                     | 68.5                     | 68.4                     | 63.7                     | 60.7                      |
| Avg. Dist. to Rail [m] | 9.7                       | 3.3                      | 1.3                      | 3.9                      | 6.6                      | 7.2                       |
| Avg. Stride Freq. [Hz] | 2.4                       | 2.5                      | 2.5                      | 2.4                      | 2.4                      | 2.3                       |
| Avg. Stride Length [m] | 4.9                       | 7.6                      | 7.5                      | 7.3                      | 7.1                      | 6.9                       |