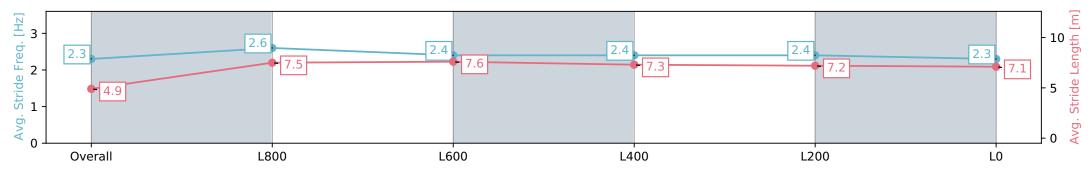

## Race 8: Sportsbet R N Irwin Stakes - 1100m

13 April 2024 - 4:34PM

Remainder, Sectional 612m

Track Rating: Good 4, Weather: Overcast, Rail Position: +9m 1200m-W/Post; +5m

| Section<br>Field Time | es |                   |         |                     |                    |               | Overall<br>1:03.59<br>(0:08.26) | L1000<br>0:55.33<br>(0:10.42) | L800<br>0:44.91<br>(0:10.65) | L600<br>0:34.25<br>(0:11.22) | L400<br>0:23.03<br>(0:11.46) | L200<br>0:11.56<br>(0:11.56) |         |                                          |
|-----------------------|----|-------------------|---------|---------------------|--------------------|---------------|---------------------------------|-------------------------------|------------------------------|------------------------------|------------------------------|------------------------------|---------|------------------------------------------|
| Position              | #  | Horse/Jockey      | Barrier | Top Speed<br>[km/h] | Fastest<br>Section | First<br>400m |                                 |                               |                              |                              |                              |                              | Margin  | Distance<br>Travelled From<br>Winner [m] |
| 1                     | 10 | BENEDETTA         | 11      | 68.0                | 0:10.78            | 0:24.80       | 1:03.59                         | 0:55.00 [9]                   | 0:44.16 [8]                  | 0:33.38 [8]                  | 0:22.55 [6]                  | 0:11.58 [1]                  | 1:03.59 |                                          |
|                       |    | Daniel Stackhouse |         | 800-600             | 800-600            |               | (0:08.59)                       | (0:10.84)                     | (0:10.78)                    | (0:10.83)                    | (0:10.97)                    | (0:11.57)                    |         |                                          |
| 2                     | 13 | CLIMBING STAR     | 6       | 68.7                | 0:10.80            | 0:25.03       | 1:03.65                         | 0:54.98 [10]                  | 0:43.98 [11]                 | 0:33.17 [12]                 | 0:22.37 [12]                 | 0:11.54 [4]                  | 0.4L    | -1                                       |
|                       |    | Lachlan Neindorf  |         | 600-400             | 600-400            |               | (0:08.67)                       | (0:11.00)                     | (0:10.81)                    | (0:10.80)                    | (0:10.83)                    | (0:11.54)                    |         |                                          |
| 3                     | 8  | PRESS DOWN        | 9       | 68.9                | 0:10.75            | 0:24.62       | 1:03.81                         | 0:55.33 [4]                   | 0:44.58 [5]                  | 0:33.77 [5]                  | 0:22.92 [5]                  | 0:11.80 [1]                  | 1.4L    | -2                                       |
|                       |    | Callan Murray     |         | 1000-800            | 1000-800           |               | (0:08.48)                       | (0:10.75)                     | (0:10.81)                    | (0:10.85)                    | (0:11.12)                    | (0:11.80)                    |         |                                          |
| 4                     | 14 | SNAPPED           | 8       | 68.3                | 0:10.68            | 0:25.26       | 1:03.95                         | 0:55.04 [14]                  | 0:44.01 [14]                 | 0:33.33 [14]                 | 0:22.55 [14]                 | 0:11.63 [10]                 | 2.2L    | -4                                       |
|                       |    | Todd Pannell      |         | 800-600             | 800-600            |               | (0:08.91)                       | (0:11.03)                     | (0:10.68)                    | (0:10.78)                    | (0:10.92)                    | (0:11.63)                    |         |                                          |
| 5                     | 6  | KARACASU          | 15      | 68.6                | 0:10.71            | 0:25.27       | 1:04.13                         | 0:55.37 [12]                  | 0:44.27 [13]                 | 0:33.56 [13]                 | 0:22.80 [13]                 | 0:11.82 [8]                  | 3.4L    | +0                                       |
|                       |    | Jake Toeroek      |         | 600-400             | 800-600            |               | (0:08.76)                       | (0:11.10)                     | (0:10.71)                    | (0:10.76)                    | (0:10.98)                    | (0:11.82)                    |         |                                          |
| 6                     | 1  | KALLOS            | 12      | 68.7                | 0:10.72            | 0:25.02       | 1:04.23                         | 0:55.50 [11]                  | 0:44.52 [12]                 | 0:33.80 [11]                 | 0:23.04 [9]                  | 0:11.91 [9]                  | 4.0L    | +0                                       |
|                       |    | Jason Holder      |         | 800-600             | 800-600            |               | (0:08.73)                       | (0:10.98)                     | (0:10.72)                    | (0:10.76)                    | (0:11.13)                    | (0:11.91)                    |         |                                          |
| 7                     | 9  | SKEW WIFF         | 5       | 68.8                | 0:10.76            | 0:24.89       | 1:04.31                         | 0:55.53 [13]                  | 0:44.77 [10]                 | 0:33.98 [10]                 | 0:23.10 [10]                 | 0:11.87 [12]                 | 4.5L    | -3                                       |
|                       |    | Liam Riordan      |         | 1000-800            | 1000-800           |               | (0:08.78)                       | (0:10.76)                     | (0:10.79)                    | (0:10.88)                    | (0:11.23)                    | (0:11.87)                    |         |                                          |
| 8                     | 11 | HYPOTHETICAL      | 14      | 70.9                | 0:10.27            | 0:24.03       | 1:04.47                         | 0:56.06 [3]                   | 0:45.79 [1]                  | 0:35.14 [1]                  | 0:23.92 [1]                  | 0:12.35 [5]                  | 5.5L    | -3                                       |
|                       |    | Kayla Crowther    |         | 1000-800            | 1000-800           |               | (0:08.41)                       | (0:10.27)                     | (0:10.65)                    | (0:11.22)                    | (0:11.56)                    | (0:12.35)                    |         |                                          |
| 9                     | 5  | PICARGO           | 4       | 68.1                | 0:10.81            | 0:24.90       | 1:04.51                         | 0:56.02 [6]                   | 0:45.03 [9]                  | 0:34.22 [9]                  | 0:23.28 [11]                 | 0:12.00 [14]                 | 5.8L    | -2                                       |
|                       |    | Alana Livesey     |         | 1000-800            | 800-600            |               | (0:08.49)                       | (0:10.99)                     | (0:10.81)                    | (0:10.94)                    | (0:11.28)                    | (0:12.00)                    |         |                                          |
| 10                    | 2  | QUEMAN            | 2       | 70.8                | 0:10.48            | 0:24.31       | 1:04.51                         | 0:55.95 [8]                   | 0:45.47 [4]                  | 0:34.89 [3]                  | 0:23.82 [2]                  | 0:12.44 [3]                  | 5.8L    | -7                                       |
|                       |    | Craig Newitt      |         | 1000-800            | 1000-800           |               | (0:08.56)                       | (0:10.48)                     | (0:10.57)                    | (0:11.07)                    | (0:11.38)                    | (0:12.44)                    |         |                                          |

# Horse/Jockey Name BENEDETTA Finish Rank 1 Fastest Section Time (Section) Top Speed [km/h] (Section) Race State BENEDETTA 1 68.0 (L1000) Finished