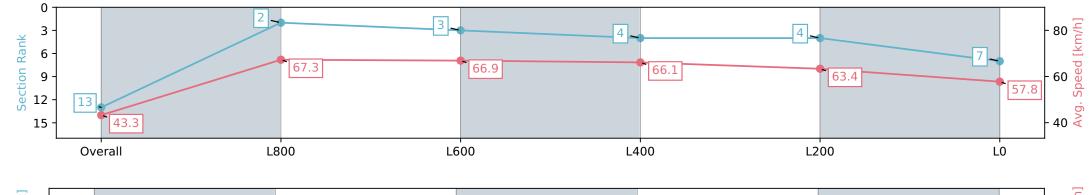

### Race 8: Sportsbet R N Irwin Stakes - 1100m

13 April 2024 - 4:34PM

Track Rating: Good 4, Weather: Overcast, Rail Position: +9m 1200m-W/Post; +5m Remainder. Sectional 612m

| Section                | Overall                   | L800                     | L600                     | L400                     | L200                     | L0                       |
|------------------------|---------------------------|--------------------------|--------------------------|--------------------------|--------------------------|--------------------------|
| Section Times          | 1:04.69 [13]<br>(0:08.32) | 0:56.37 [2]<br>(0:10.70) | 0:45.67 [3]<br>(0:10.79) | 0:34.88 [4]<br>(0:11.01) | 0:23.87 [4]<br>(0:11.41) | 0:12.46 [7]<br>(0:12.46) |
| Average Speed [km/h]   | 43.3                      | 67.3                     | 66.9                     | 66.1                     | 63.4                     | 57.8                     |
| Top Speed [km/h]       | 63.0                      | 69.3                     | 67.4                     | 66.7                     | 64.7                     | 61.7                     |
| Avg. Dist. to Rail [m] | 4.8                       | 1.3                      | 0.7                      | 2.1                      | 4.3                      | 4.6                      |
| Avg. Stride Freq. [Hz] | 2.2                       | 2.4                      | 2.3                      | 2.3                      | 2.3                      | 2.2                      |
| Avg. Stride Length [m] | 5.3                       | 7.9                      | 7.8                      | 7.8                      | 7.5                      | 7.1                      |