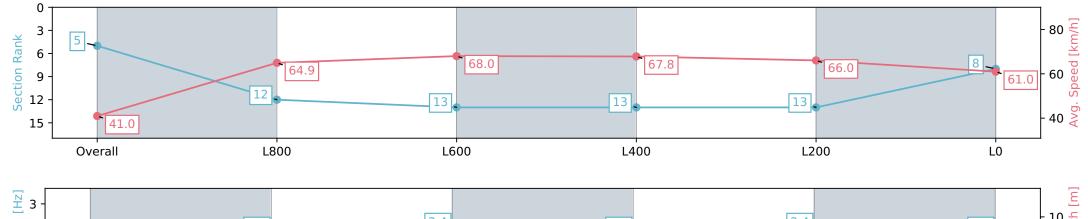

### Race 8: Sportsbet R N Irwin Stakes - 1100m

13 April 2024 - 4:34PM

Track Rating: Good 4, Weather: Overcast, Rail Position: +9m 1200m-W/Post; +5m Remainder. Sectional 612m

| Section                | Overall                  | L800                      | L600                      | L400                      | L200                      | L0                       |
|------------------------|--------------------------|---------------------------|---------------------------|---------------------------|---------------------------|--------------------------|
| Section Times          | 1:04.13 [5]<br>(0:08.76) | 0:55.37 [12]<br>(0:11.10) | 0:44.27 [13]<br>(0:10.71) | 0:33.56 [13]<br>(0:10.76) | 0:22.80 [13]<br>(0:10.98) | 0:11.82 [8]<br>(0:11.82) |
| Average Speed [km/h]   | 41.0                     | 64.9                      | 68.0                      | 67.8                      | 66.0                      | 61.0                     |
| Top Speed [km/h]       | 60.8                     | 68.1                      | 68.2                      | 68.6                      | 67.1                      | 65.5                     |
| Avg. Dist. to Rail [m] | 11.4                     | 3.7                       | 2.2                       | 3.0                       | 7.1                       | 10.0                     |
| Avg. Stride Freq. [Hz] | 2.1                      | 2.3                       | 2.4                       | 2.3                       | 2.4                       | 2.3                      |
| Avg. Stride Length [m] | 5.2                      | 7.7                       | 7.9                       | 7.9                       | 7.6                       | 7.4                      |