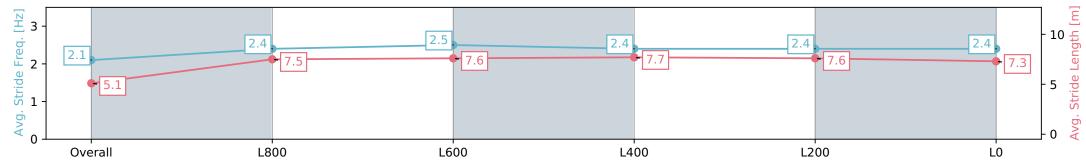

### Race 8: Sportsbet R N Irwin Stakes - 1100m

13 April 2024 - 4:34PM

Track Rating: Good 4, Weather: Overcast, Rail Position: +9m 1200m-W/Post; +5m Remainder. Sectional 612m

| Section                | Overall                  | L800                      | L600                      | L400                      | L200                      | L0                        |
|------------------------|--------------------------|---------------------------|---------------------------|---------------------------|---------------------------|---------------------------|
| Section Times          | 1:03.95 [4]<br>(0:08.91) | 0:55.04 [14]<br>(0:11.03) | 0:44.01 [14]<br>(0:10.68) | 0:33.33 [14]<br>(0:10.78) | 0:22.55 [14]<br>(0:10.92) | 0:11.63 [10]<br>(0:11.63) |
| Average Speed [km/h]   | 40.5                     | 65.3                      | 67.6                      | 66.9                      | 66.3                      | 61.8                      |
| Top Speed [km/h]       | 61.3                     | 68.3                      | 68.3                      | 67.5                      | 66.9                      | 65.2                      |
| Avg. Dist. to Rail [m] | 6.3                      | 2.6                       | 0.8                       | 0.5                       | 5.4                       | 7.6                       |
| Avg. Stride Freq. [Hz] | 2.1                      | 2.4                       | 2.5                       | 2.4                       | 2.4                       | 2.4                       |
| Avg. Stride Length [m] | 5.1                      | 7.5                       | 7.6                       | 7.7                       | 7.6                       | 7.3                       |