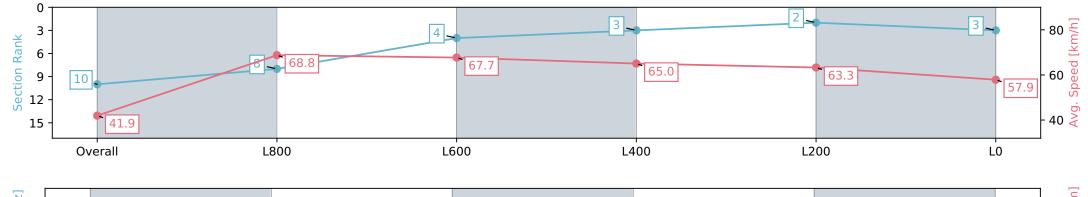

### Race 8: Sportsbet R N Irwin Stakes - 1100m

13 April 2024 - 4:34PM

Track Rating: Good 4, Weather: Overcast, Rail Position: +9m 1200m-W/Post; +5m Remainder. Sectional 612m

| Section                | Overall                   | L800                     | L600                     | L400                     | L200                     | L0                       |
|------------------------|---------------------------|--------------------------|--------------------------|--------------------------|--------------------------|--------------------------|
| Section Times          | 1:04.51 [10]<br>(0:08.56) | 0:55.95 [8]<br>(0:10.48) | 0:45.47 [4]<br>(0:10.57) | 0:34.89 [3]<br>(0:11.07) | 0:23.82 [2]<br>(0:11.38) | 0:12.44 [3]<br>(0:12.44) |
| Average Speed [km/h]   | 41.9                      | 68.8                     | 67.7                     | 65.0                     | 63.3                     | 57.9                     |
| Top Speed [km/h]       | 63.9                      | 70.8                     | 69.6                     | 67.7                     | 65.3                     | 61.1                     |
| Avg. Dist. to Rail [m] | 0.8                       | 0.8                      | 1.0                      | 0.5                      | 2.0                      | 2.8                      |
| Avg. Stride Freq. [Hz] | 2.3                       | 2.5                      | 2.4                      | 2.4                      | 2.4                      | 2.3                      |
| Avg. Stride Length [m] | 4.9                       | 7.8                      | 7.8                      | 7.7                      | 7.4                      | 7.0                      |

Report Created: Sat 13 April 2024 18:38:16 GMT+10 (Note: Timing is based on positional data)

[] Ranking at each section and finish

-:--- No data available at this section

Horse/Jockey Name ATHELRIC

Finish Rank 11

Fastest Section Time (Section) 0:10.79 (L1000)

Top Speed [km/h] (Section) 68.7 (Overall)

Race State Finished