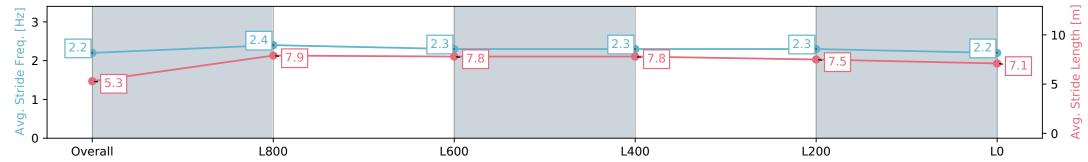

### Race 8: Sportsbet R N Irwin Stakes - 1100m

13 April 2024 - 4:34PM

Track Rating: Good 4, Weather: Overcast, Rail Position: +9m 1200m-W/Post; +5m Remainder. Sectional 612m

| Section                | Overall                   | L800                     | L600                     | L400                     | L200                     | L0                       |
|------------------------|---------------------------|--------------------------|--------------------------|--------------------------|--------------------------|--------------------------|
| Section Times          | 1:04.69 [13]<br>(0:08.32) | 0:56.37 [2]<br>(0:10.70) | 0:45.67 [3]<br>(0:10.79) | 0:34.88 [4]<br>(0:11.01) | 0:23.87 [4]<br>(0:11.41) | 0:12.46 [7]<br>(0:12.46) |
| Average Speed [km/h]   | 43.3                      | 67.3                     | 66.9                     | 66.1                     | 63.4                     | 57.8                     |
| Top Speed [km/h]       | 63.0                      | 69.3                     | 67.4                     | 66.7                     | 64.7                     | 61.7                     |
| Avg. Dist. to Rail [m] | 4.8                       | 1.3                      | 0.7                      | 2.1                      | 4.3                      | 4.6                      |
| Avg. Stride Freq. [Hz] | 2.2                       | 2.4                      | 2.3                      | 2.3                      | 2.3                      | 2.2                      |
| Avg. Stride Length [m] | 5.3                       | 7.9                      | 7.8                      | 7.8                      | 7.5                      | 7.1                      |