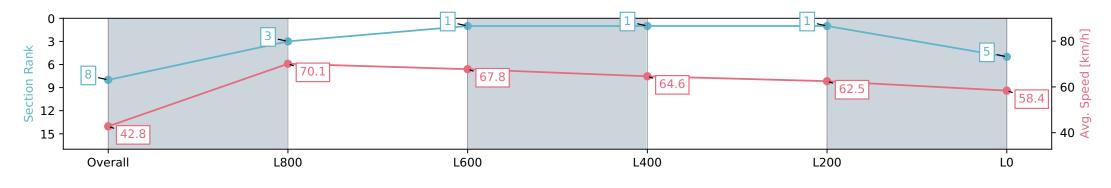

### Morphettville SA - Professional

### Race 8: Sportsbet R N Irwin Stakes - 1100m

13 April 2024 - 4:34PM

Track Rating: Good 4, Weather: Overcast, Rail Position: +9m 1200m-W/Post; +5m Remainder. Sectional 612m

| Section                | Overall                  | L800                     | L600                     | L400                     | L200                     | L0                       |
|------------------------|--------------------------|--------------------------|--------------------------|--------------------------|--------------------------|--------------------------|
| Section Times          | 1:04.47 [8]<br>(0:08.41) | 0:56.06 [3]<br>(0:10.27) | 0:45.79 [1]<br>(0:10.65) | 0:35.14 [1]<br>(0:11.22) | 0:23.92 [1]<br>(0:11.56) | 0:12.35 [5]<br>(0:12.35) |
| Average Speed [km/h]   | 42.8                     | 70.1                     | 67.8                     | 64.6                     | 62.5                     | 58.4                     |
| Top Speed [km/h]       | 66.7                     | 70.9                     | 70.1                     | 66.3                     | 63.8                     | 62.0                     |
| Avg. Dist. to Rail [m] | 10.9                     | 5.1                      | 0.8                      | 1.4                      | 5.8                      | 6.9                      |
| Avg. Stride Freq. [Hz] | 2.3                      | 2.6                      | 2.4                      | 2.4                      | 2.4                      | 2.3                      |
| Avg. Stride Length [m] | 4.9                      | 7.5                      | 7.6                      | 7.3                      | 7.2                      | 7.1                      |

Report Created: Sat 13 April 2024 18:38:10 GMT+10 (Note: Timing is based on positional data)

[] Ranking at each section and finish

-:--- No data available at this section