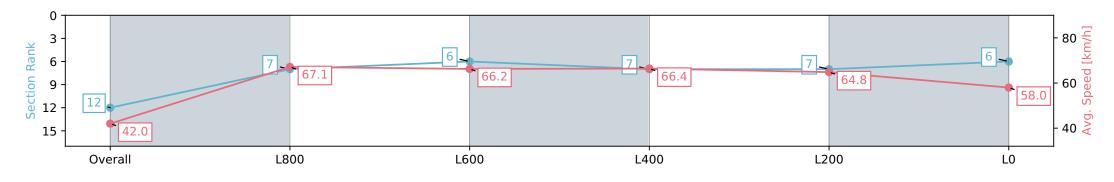

### Race 8: Sportsbet R N Irwin Stakes - 1100m

13 April 2024 - 4:34PM

Track Rating: Good 4, Weather: Overcast, Rail Position: +9m 1200m-W/Post; +5m Remainder. Sectional 612m

| Section                | Overall                   | L800                     | L600                     | L400                     | L200                     | L0                       |
|------------------------|---------------------------|--------------------------|--------------------------|--------------------------|--------------------------|--------------------------|
| Section Times          | 1:04.61 [12]<br>(0:08.55) | 0:56.06 [7]<br>(0:10.73) | 0:45.33 [6]<br>(0:10.92) | 0:34.41 [7]<br>(0:10.89) | 0:23.52 [7]<br>(0:11.13) | 0:12.39 [6]<br>(0:12.39) |
| Average Speed [km/h]   | 42.0                      | 67.1                     | 66.2                     | 66.4                     | 64.8                     | 58.0                     |
| Top Speed [km/h]       | 60.9                      | 69.5                     | 67.5                     | 68.0                     | 66.1                     | 65.0                     |
| Avg. Dist. to Rail [m] | 7.2                       | 2.8                      | 1.3                      | 0.7                      | 1.5                      | 2.7                      |
| Avg. Stride Freq. [Hz] | 2.2                       | 2.4                      | 2.4                      | 2.4                      | 2.4                      | 2.2                      |
| Avg. Stride Length [m] | 5.1                       | 7.6                      | 7.7                      | 7.7                      | 7.4                      | 7.2                      |