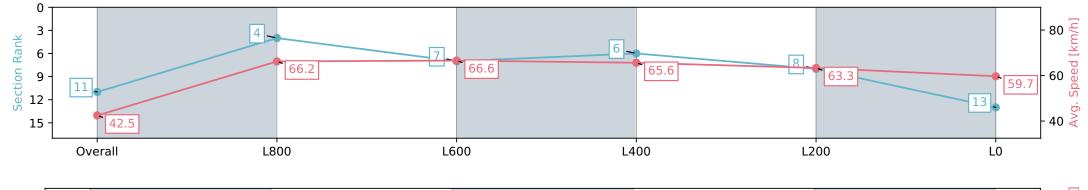

### Race 8: Sportsbet R N Irwin Stakes - 1100m

13 April 2024 - 4:34PM

Track Rating: Good 4, Weather: Overcast, Rail Position: +9m 1200m-W/Post; +5m Remainder. Sectional 612m

| Section                | Overall                   | L800                     | L600                     | L400                     | L200                     | L0                        |
|------------------------|---------------------------|--------------------------|--------------------------|--------------------------|--------------------------|---------------------------|
| Section Times          | 1:04.52 [11]<br>(0:08.48) | 0:56.04 [4]<br>(0:10.88) | 0:45.16 [7]<br>(0:10.79) | 0:34.37 [6]<br>(0:10.94) | 0:23.43 [8]<br>(0:11.37) | 0:12.06 [13]<br>(0:12.06) |
| Average Speed [km/h]   | 42.5                      | 66.2                     | 66.6                     | 65.6                     | 63.3                     | 59.7                      |
| Top Speed [km/h]       | 63.0                      | 68.7                     | 68.7                     | 66.8                     | 65.2                     | 63.1                      |
| Avg. Dist. to Rail [m] | 1.2                       | 0.5                      | 0.2                      | 0.6                      | 0.6                      | 0.4                       |
| Avg. Stride Freq. [Hz] | 2.2                       | 2.5                      | 2.5                      | 2.5                      | 2.5                      | 2.4                       |
| Avg. Stride Length [m] | 5.2                       | 7.4                      | 7.4                      | 7.4                      | 7.1                      | 6.9                       |