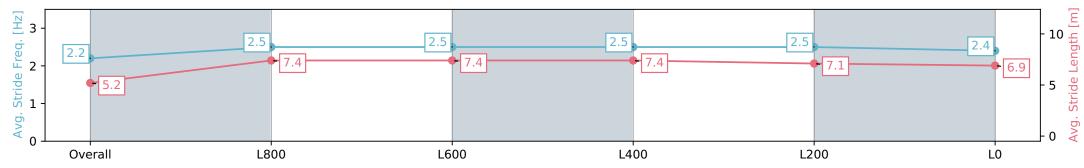

### Race 8: Sportsbet R N Irwin Stakes - 1100m

13 April 2024 - 4:34PM

Track Rating: Good 4, Weather: Overcast, Rail Position: +9m 1200m-W/Post; +5m Remainder. Sectional 612m

| Section                | Overall                   | L800                     | L600                     | L400                     | L200                     | L0                        |
|------------------------|---------------------------|--------------------------|--------------------------|--------------------------|--------------------------|---------------------------|
| Section Times          | 1:04.52 [11]<br>(0:08.48) | 0:56.04 [4]<br>(0:10.88) | 0:45.16 [7]<br>(0:10.79) | 0:34.37 [6]<br>(0:10.94) | 0:23.43 [8]<br>(0:11.37) | 0:12.06 [13]<br>(0:12.06) |
| Average Speed [km/h]   | 42.5                      | 66.2                     | 66.6                     | 65.6                     | 63.3                     | 59.7                      |
| Top Speed [km/h]       | 63.0                      | 68.7                     | 68.7                     | 66.8                     | 65.2                     | 63.1                      |
| Avg. Dist. to Rail [m] | 1.2                       | 0.5                      | 0.2                      | 0.6                      | 0.6                      | 0.4                       |
| Avg. Stride Freq. [Hz] | 2.2                       | 2.5                      | 2.5                      | 2.5                      | 2.5                      | 2.4                       |
| Avg. Stride Length [m] | 5.2                       | 7.4                      | 7.4                      | 7.4                      | 7.1                      | 6.9                       |