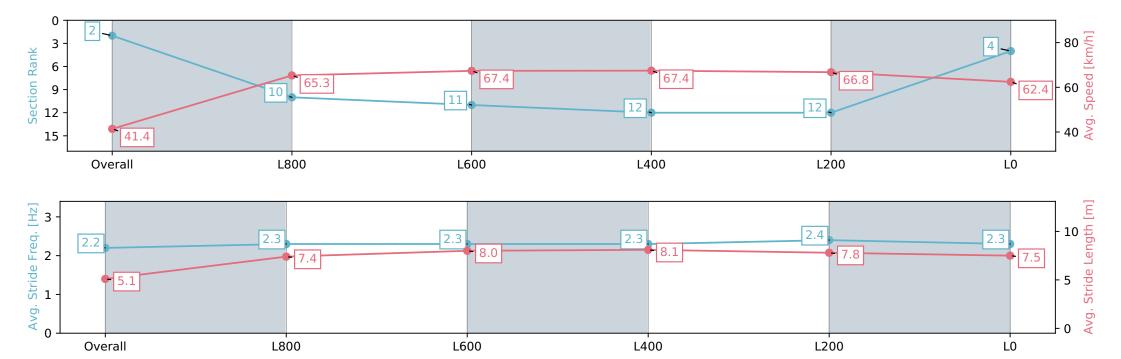

Top Speed [km/h] (Section)
68.7 (L800)

**Finished** 

### Race 8: Sportsbet R N Irwin Stakes - 1100m

13 April 2024 - 4:34PM

Track Rating: Good 4, Weather: Overcast, Rail Position: +9m 1200m-W/Post; +5m Remainder. Sectional 612m

| Section                | Overall                  | L800                      | L600                      | L400                      | L200                      | L0                       |
|------------------------|--------------------------|---------------------------|---------------------------|---------------------------|---------------------------|--------------------------|
| Section Times          | 1:03.65 [2]<br>(0:08.67) | 0:54.98 [10]<br>(0:11.00) | 0:43.98 [11]<br>(0:10.81) | 0:33.17 [12]<br>(0:10.80) | 0:22.37 [12]<br>(0:10.83) | 0:11.54 [4]<br>(0:11.54) |
| Average Speed [km/h]   | 41.4                     | 65.3                      | 67.4                      | 67.4                      | 66.8                      | 62.4                     |
| Top Speed [km/h]       | 60.6                     | 68.3                      | 68.3                      | 68.7                      | 67.6                      | 66.1                     |
| Avg. Dist. to Rail [m] | 4.7                      | 2.7                       | 2.3                       | 2.4                       | 5.3                       | 5.3                      |
| Avg. Stride Freq. [Hz] | 2.2                      | 2.3                       | 2.3                       | 2.3                       | 2.4                       | 2.3                      |
| Avg. Stride Length [m] | 5.1                      | 7.4                       | 8.0                       | 8.1                       | 7.8                       | 7.5                      |

Report Created: Sat 13 April 2024 18:37:53 GMT+10 (Note: Timing is based on positional data)

[] Ranking at each section and finish

-:--.- No data available at this section

NA No data available

Horse/Jockey Name PRESS DOWN