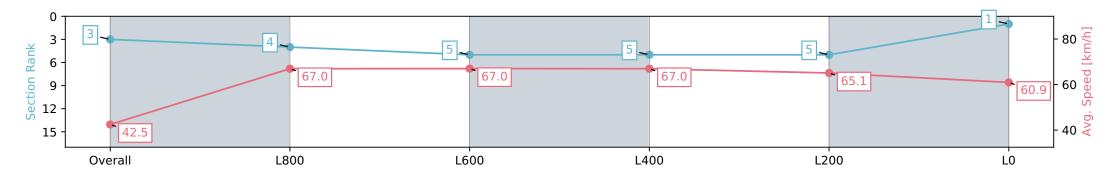

Finish Rank 3

Fastest Section Time (Section) 0:10.75 (Overall)

Top Speed [km/h] (Section) 68.9 (Overall)

**Finished** 

### Race 8: Sportsbet R N Irwin Stakes - 1100m

13 April 2024 - 4:34PM

Track Rating: Good 4, Weather: Overcast, Rail Position: +9m 1200m-W/Post; +5m Remainder. Sectional 612m

| Section                | Overall                  | L800                     | L600                     | L400                     | L200                     | L0                       |
|------------------------|--------------------------|--------------------------|--------------------------|--------------------------|--------------------------|--------------------------|
| Section Times          | 1:03.81 [3]<br>(0:08.48) | 0:55.33 [4]<br>(0:10.75) | 0:44.58 [5]<br>(0:10.81) | 0:33.77 [5]<br>(0:10.85) | 0:22.92 [5]<br>(0:11.12) | 0:11.80 [1]<br>(0:11.80) |
| Average Speed [km/h]   | 42.5                     | 67.0                     | 67.0                     | 67.0                     | 65.1                     | 60.9                     |
| Top Speed [km/h]       | 64.3                     | 68.9                     | 68.9                     | 68.4                     | 65.6                     | 64.5                     |
| Avg. Dist. to Rail [m] | 5.6                      | 1.9                      | 1.4                      | 1.8                      | 5.4                      | 6.7                      |
| Avg. Stride Freq. [Hz] | 2.2                      | 2.4                      | 2.4                      | 2.4                      | 2.3                      | 2.3                      |
| Avg. Stride Length [m] | 5.1                      | 7.7                      | 7.8                      | 7.9                      | 7.6                      | 7.4                      |

Report Created: Sat 13 April 2024 18:37:56 GMT+10 (Note: Timing is based on positional data)

[] Ranking at each section and finish

:--.- No data available at this section

NA No data available

Horse/Jockey Name SNAPPED