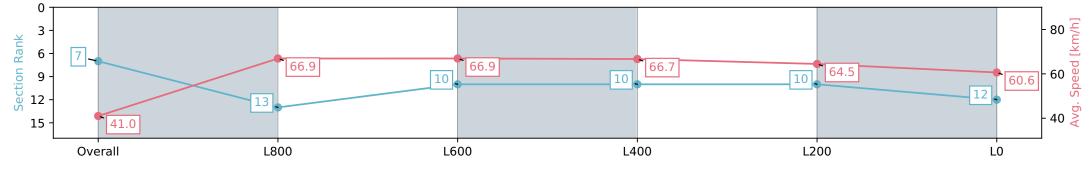

### Morphettville SA - Professional

### Race 8: Sportsbet R N Irwin Stakes - 1100m

13 April 2024 - 4:34PM

Track Rating: Good 4, Weather: Overcast, Rail Position: +9m 1200m-W/Post; +5m Remainder. Sectional 612m

L200

| Section                | Overall                  | L800                     | L600                     | L400                     | L200                      | L0                        |
|------------------------|--------------------------|--------------------------|--------------------------|--------------------------|---------------------------|---------------------------|
| Section Times          | 1:04.51 [9]<br>(0:08.49) | 0:56.02 [6]<br>(0:10.99) | 0:45.03 [9]<br>(0:10.81) | 0:34.22 [9]<br>(0:10.94) | 0:23.28 [11]<br>(0:11.28) | 0:12.00 [14]<br>(0:12.00) |
| Average Speed [km/h]   | 42.5                     | 65.5                     | 67.0                     | 66.4                     | 64.2                      | 60.0                      |
| Top Speed [km/h]       | 59.5                     | 68.1                     | 67.9                     | 67.7                     | 65.8                      | 64.4                      |
| Avg. Dist. to Rail [m] | 3.2                      | 1.4                      | 1.4                      | 1.8                      | 4.3                       | 1.8                       |
| Avg. Stride Freq. [Hz] | 2.1                      | 2.4                      | 2.4                      | 2.4                      | 2.4                       | 2.3                       |
| Avg. Stride Length [m] | 5.3                      | 7.3                      | 7.6                      | 7.7                      | 7.5                       | 7.3                       |

L400

L600

Report Created: Sat 13 April 2024 18:38:13 GMT+10 (Note: Timing is based on positional data)

L800

[] Ranking at each section and finish

-:--- No data available at this section

Overall

NA No data available