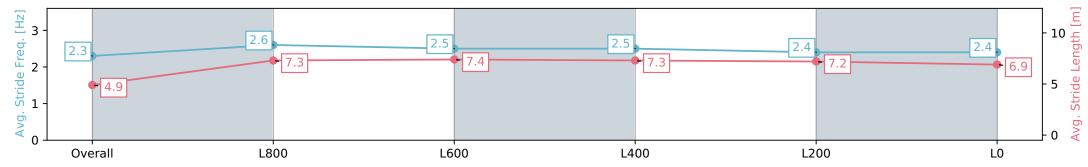

### Morphettville SA - Professional

### Race 8: Sportsbet R N Irwin Stakes - 1100m

13 April 2024 - 4:34PM

Track Rating: Good 4, Weather: Overcast, Rail Position: +9m 1200m-W/Post; +5m Remainder. Sectional 612m

L200

| Section                | Overall                  | L800                     | L600                     | L400                     | L200                      | L0                        |
|------------------------|--------------------------|--------------------------|--------------------------|--------------------------|---------------------------|---------------------------|
| Section Times          | 1:04.51 [9]<br>(0:08.49) | 0:56.02 [6]<br>(0:10.99) | 0:45.03 [9]<br>(0:10.81) | 0:34.22 [9]<br>(0:10.94) | 0:23.28 [11]<br>(0:11.28) | 0:12.00 [14]<br>(0:12.00) |
| Average Speed [km/h]   | 42.5                     | 65.5                     | 67.0                     | 66.4                     | 64.2                      | 60.0                      |
| Top Speed [km/h]       | 59.5                     | 68.1                     | 67.9                     | 67.7                     | 65.8                      | 64.4                      |
| Avg. Dist. to Rail [m] | 3.2                      | 1.4                      | 1.4                      | 1.8                      | 4.3                       | 1.8                       |
| Avg. Stride Freq. [Hz] | 2.1                      | 2.4                      | 2.4                      | 2.4                      | 2.4                       | 2.3                       |
| Avg. Stride Length [m] | 5.3                      | 7.3                      | 7.6                      | 7.7                      | 7.5                       | 7.3                       |

L400

L600

Report Created: Sat 13 April 2024 18:38:13 GMT+10 (Note: Timing is based on positional data)

L800

[] Ranking at each section and finish

-:--- No data available at this section

Overall

NA No data available