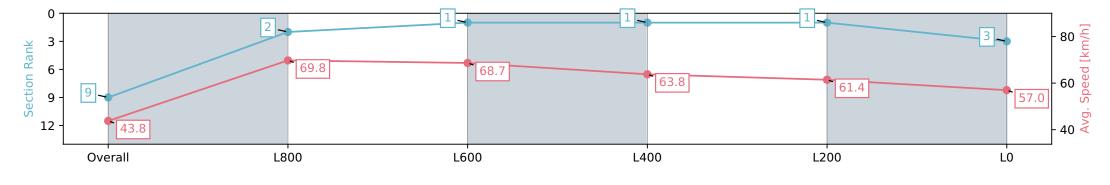

## Horse/Jockey Name AUSTMARR Finish Rank 9 Fastest Section Time (Section) 0:10.33 (Overall) Top Speed [km/h] (Section) 71.8 (Overall)

**Finished** 

### Race 4: The Fotobase Group Redelva Stakes - 1100m

13 April 2024 - 2:03PM

Track Rating: Good 4, Weather: Overcast, Rail Position: +9m 1200m-W/Post; +5m Remainder. Sectional 612m

| Section                | Overall                  | L800                     | L600                     | L400                     | L200                     | L0                       |
|------------------------|--------------------------|--------------------------|--------------------------|--------------------------|--------------------------|--------------------------|
| Section Times          | 1:04.86 [9]<br>(0:08.21) | 0:56.65 [2]<br>(0:10.33) | 0:46.32 [1]<br>(0:10.56) | 0:35.75 [1]<br>(0:11.37) | 0:24.38 [1]<br>(0:11.75) | 0:12.63 [3]<br>(0:12.63) |
| Average Speed [km/h]   | 43.8                     | 69.8                     | 68.7                     | 63.8                     | 61.4                     | 57.0                     |
| Top Speed [km/h]       | 65.5                     | 71.8                     | 71.4                     | 66.5                     | 61.9                     | 60.1                     |
| Avg. Dist. to Rail [m] | 9.2                      | 5.7                      | 2.1                      | 1.5                      | 1.3                      | 1.8                      |
| Avg. Stride Freq. [Hz] | 2.1                      | 2.5                      | 2.5                      | 2.3                      | 2.3                      | 2.2                      |
| Avg. Stride Length [m] | 5.3                      | 7.6                      | 7.7                      | 7.7                      | 7.4                      | 7.1                      |

Report Created: Sat 13 April 2024 14:45:49 GMT+10 (Note: Timing is based on positional data)

[] Ranking at each section and finish

-:--- No data available at this section

NA No data available