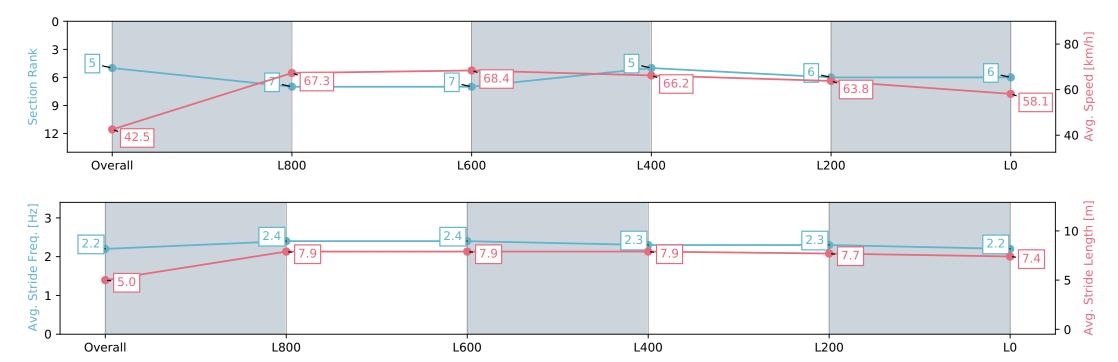

### Morphettville SA - Professional

### Race 4: The Fotobase Group Redelva Stakes - 1100m

13 April 2024 - 2:03PM

Track Rating: Good 4, Weather: Overcast, Rail Position: +9m 1200m-W/Post; +5m Remainder. Sectional 612m

| Section                | Overall                  | L800                     | L600                     | L400                     | L200                     | L0                       |
|------------------------|--------------------------|--------------------------|--------------------------|--------------------------|--------------------------|--------------------------|
| Section Times          | 1:04.69 [5]<br>(0:08.45) | 0:56.24 [7]<br>(0:10.72) | 0:45.52 [7]<br>(0:10.59) | 0:34.93 [5]<br>(0:11.17) | 0:23.76 [6]<br>(0:11.38) | 0:12.38 [6]<br>(0:12.38) |
| Average Speed [km/h]   | 42.5                     | 67.3                     | 68.4                     | 66.2                     | 63.8                     | 58.1                     |
| Top Speed [km/h]       | 61.3                     | 69.5                     | 69.6                     | 69.5                     | 64.5                     | 62.9                     |
| Avg. Dist. to Rail [m] | 2.5                      | 1.2                      | 1.4                      | 5.5                      | 6.5                      | 9.2                      |
| Avg. Stride Freq. [Hz] | 2.2                      | 2.4                      | 2.4                      | 2.3                      | 2.3                      | 2.2                      |
| Avg. Stride Length [m] | 5.0                      | 7.9                      | 7.9                      | 7.9                      | 7.7                      | 7.4                      |

Report Created: Sat 13 April 2024 14:45:38 GMT+10 (Note: Timing is based on positional data)

[] Ranking at each section and finish

:--.- No data available at this section