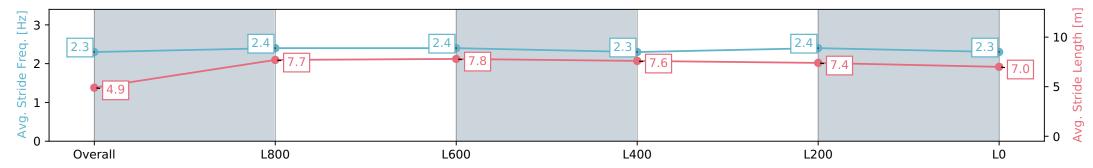

### Race 4: The Fotobase Group Redelva Stakes - 1100m

13 April 2024 - 2:03PM

Track Rating: Good 4, Weather: Overcast, Rail Position: +9m 1200m-W/Post; +5m Remainder. Sectional 612m

| Section                | Overall                  | L800                     | L600                     | L400                     | L200                     | L0                       |
|------------------------|--------------------------|--------------------------|--------------------------|--------------------------|--------------------------|--------------------------|
| Section Times          | 1:04.62 [4]<br>(0:08.34) | 0:56.28 [4]<br>(0:10.66) | 0:45.62 [4]<br>(0:10.46) | 0:35.16 [4]<br>(0:11.23) | 0:23.93 [4]<br>(0:11.39) | 0:12.54 [2]<br>(0:12.54) |
| Average Speed [km/h]   | 43.0                     | 67.6                     | 68.6                     | 64.3                     | 63.5                     | 57.4                     |
| Top Speed [km/h]       | 63.6                     | 70.3                     | 70.3                     | 66.4                     | 65.2                     | 61.8                     |
| Avg. Dist. to Rail [m] | 3.7                      | 1.1                      | 0.7                      | 0.7                      | 3.3                      | 5.6                      |
| Avg. Stride Freq. [Hz] | 2.3                      | 2.4                      | 2.4                      | 2.3                      | 2.4                      | 2.3                      |
| Avg. Stride Length [m] | 4.9                      | 7.7                      | 7.8                      | 7.6                      | 7.4                      | 7.0                      |