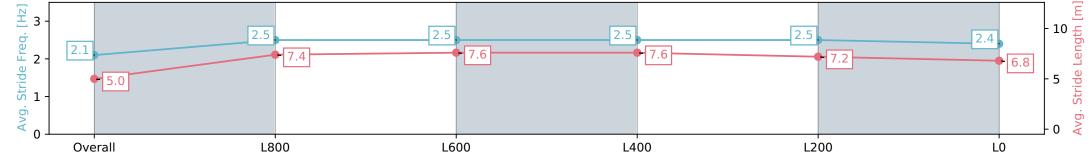

### Race 4: The Fotobase Group Redelva Stakes - 1100m

13 April 2024 - 2:03PM

Track Rating: Good 4, Weather: Overcast, Rail Position: +9m 1200m-W/Post; +5m Remainder. Sectional 612m

| Section                | Overall                  | L800                      | L600                      | L400                      | L200                     | L0                       |
|------------------------|--------------------------|---------------------------|---------------------------|---------------------------|--------------------------|--------------------------|
| Section Times          | 1:04.49 [3]<br>(0:08.90) | 0:55.59 [11]<br>(0:10.86) | 0:44.73 [11]<br>(0:10.57) | 0:34.15 [11]<br>(0:10.73) | 0:23.42 [8]<br>(0:11.16) | 0:12.26 [4]<br>(0:12.26) |
| Average Speed [km/h]   | 40.4                     | 66.3                      | 68.3                      | 67.4                      | 64.5                     | 58.8                     |
| Top Speed [km/h]       | 62.4                     | 68.6                      | 69.2                      | 68.4                      | 66.9                     | 62.8                     |
| Avg. Dist. to Rail [m] | 10.4                     | 2.9                       | 0.9                       | 0.5                       | 2.5                      | 4.3                      |
| Avg. Stride Freq. [Hz] | 2.1                      | 2.5                       | 2.5                       | 2.5                       | 2.5                      | 2.4                      |
| Avg. Stride Length [m] | 5.0                      | 7.4                       | 7.6                       | 7.6                       | 7.2                      | 6.8                      |