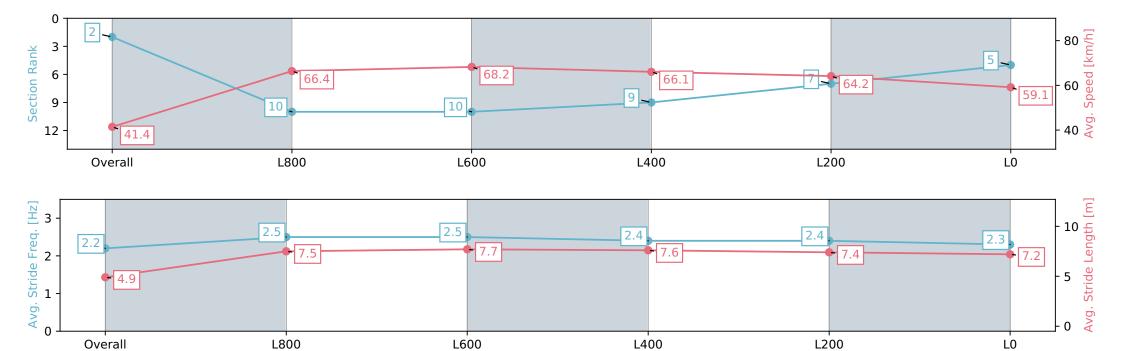

## Horse/Jockey Name STRETAN ANGEL Finish Rank 2 Fastest Section Time (Section) 0:10.56 (L1000) Top Speed [km/h] (Section) 69.3 (Overall)

**Finished** 

### Race 4: The Fotobase Group Redelva Stakes - 1100m

13 April 2024 - 2:03PM

Track Rating: Good 4, Weather: Overcast, Rail Position: +9m 1200m-W/Post; +5m Remainder. Sectional 612m

| Section                | Overall                  | L800                      | L600                      | L400                     | L200                     | L0                       |
|------------------------|--------------------------|---------------------------|---------------------------|--------------------------|--------------------------|--------------------------|
| Section Times          | 1:04.46 [2]<br>(0:08.71) | 0:55.75 [10]<br>(0:10.84) | 0:44.91 [10]<br>(0:10.56) | 0:34.35 [9]<br>(0:10.94) | 0:23.41 [7]<br>(0:11.23) | 0:12.18 [5]<br>(0:12.18) |
| Average Speed [km/h]   | 41.4                     | 66.4                      | 68.2                      | 66.1                     | 64.2                     | 59.1                     |
| Top Speed [km/h]       | 60.7                     | 69.3                      | 69.1                      | 68.4                     | 65.3                     | 62.8                     |
| Avg. Dist. to Rail [m] | 2.0                      | 1.4                       | 0.3                       | 0.8                      | 2.6                      | 7.5                      |
| Avg. Stride Freq. [Hz] | 2.2                      | 2.5                       | 2.5                       | 2.4                      | 2.4                      | 2.3                      |
| Avg. Stride Length [m] | 4.9                      | 7.5                       | 7.7                       | 7.6                      | 7.4                      | 7.2                      |