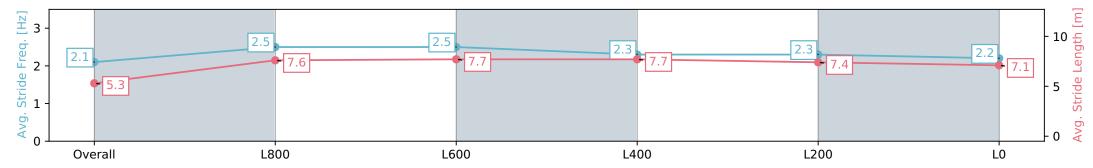

### Horse/Jockey Name ANOTHERHOUSE Finish Rank 10 Fastest Section Time (Section) 0:10.68 (L1000) Top Speed [km/h] (Section) 68.5 (L1000)

**Finished** 

### Race 4: The Fotobase Group Redelva Stakes - 1100m

13 April 2024 - 2:03PM

Track Rating: Good 4, Weather: Overcast, Rail Position: +9m 1200m-W/Post; +5m Remainder. Sectional 612m

| Section                | Overall                   | L800                     | L600                     | L400                      | L200                      | L0                        |
|------------------------|---------------------------|--------------------------|--------------------------|---------------------------|---------------------------|---------------------------|
| Section Times          | 1:05.05 [10]<br>(0:08.63) | 0:56.42 [9]<br>(0:10.89) | 0:45.53 [9]<br>(0:10.68) | 0:34.85 [10]<br>(0:11.14) | 0:23.71 [11]<br>(0:11.56) | 0:12.15 [11]<br>(0:12.15) |
| Average Speed [km/h]   | 41.6                      | 66.1                     | 67.7                     | 65.4                      | 62.7                      | 59.2                      |
| Top Speed [km/h]       | 62.0                      | 68.1                     | 68.5                     | 67.8                      | 63.7                      | 62.3                      |
| Avg. Dist. to Rail [m] | 2.2                       | 1.7                      | 0.7                      | 2.5                       | 5.4                       | 7.4                       |
| Avg. Stride Freq. [Hz] | 2.3                       | 2.5                      | 2.5                      | 2.5                       | 2.4                       | 2.4                       |
| Avg. Stride Length [m] | 4.6                       | 7.3                      | 7.5                      | 7.4                       | 7.2                       | 7.0                       |