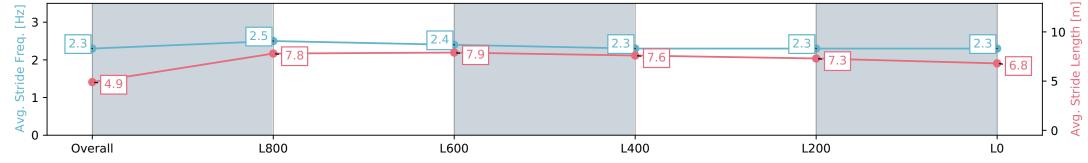

## Horse/Jockey Name OAKLAND RAIDER Finish Rank 11 Fastest Section Time (Section) 0:10.42 (Overall) Top Speed [km/h] (Section) 71.3 (Overall)

**Finished** 

### Morphettville SA - Professional

### Race 4: The Fotobase Group Redelva Stakes - 1100m

13 April 2024 - 2:03PM

Track Rating: Good 4, Weather: Overcast, Rail Position: +9m 1200m-W/Post; +5m Remainder. Sectional 612m

| Section                | Overall                   | L800                     | L600                     | L400                     | L200                     | L0                       |
|------------------------|---------------------------|--------------------------|--------------------------|--------------------------|--------------------------|--------------------------|
| Section Times          | 1:05.60 [11]<br>(0:08.20) | 0:57.40 [1]<br>(0:10.42) | 0:46.98 [2]<br>(0:10.55) | 0:36.43 [2]<br>(0:11.51) | 0:24.92 [3]<br>(0:11.74) | 0:13.18 [8]<br>(0:13.18) |
| Average Speed [km/h]   | 43.8                      | 69.2                     | 68.5                     | 62.9                     | 61.4                     | 54.7                     |
| Top Speed [km/h]       | 64.6                      | 71.3                     | 71.3                     | 64.7                     | 62.8                     | 59.5                     |
| Avg. Dist. to Rail [m] | 3.2                       | 0.3                      | 0.8                      | 1.2                      | 0.9                      | 2.9                      |
| Avg. Stride Freq. [Hz] | 2.3                       | 2.5                      | 2.4                      | 2.3                      | 2.3                      | 2.3                      |
| Avg. Stride Length [m] | 4.9                       | 7.8                      | 7.9                      | 7.6                      | 7.3                      | 6.8                      |

Report Created: Sat 13 April 2024 14:45:55 GMT+10 (Note: Timing is based on positional data)

[] Ranking at each section and finish

-:--- No data available at this section

NA No data available