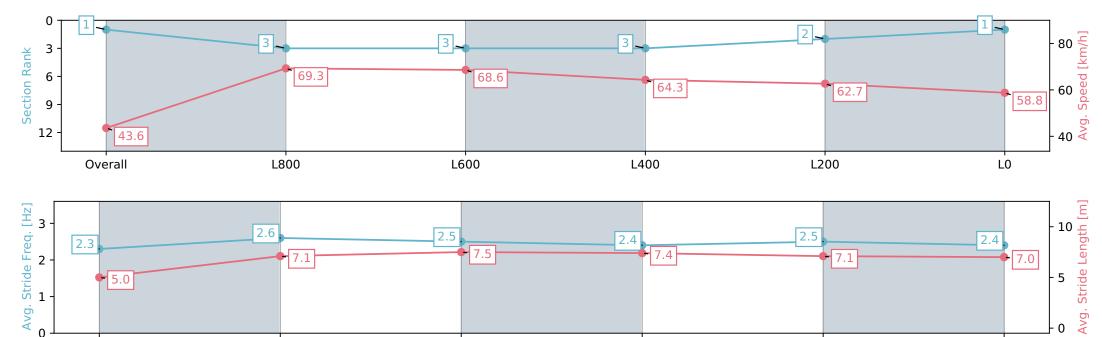

# Horse/Jockey Name SIR SWAY Finish Rank 1 Fastest Section Time (Section) Top Speed [km/h] (Section) 71.2 (Overall)

**Finished** 

### Race 4: The Fotobase Group Redelva Stakes - 1100m

13 April 2024 - 2:03PM

Track Rating: Good 4, Weather: Overcast, Rail Position: +9m 1200m-W/Post; +5m Remainder. Sectional 612m

L200

| Section                | Overall                  | L800                     | L600                     | L400                     | L200                     | L0                       |
|------------------------|--------------------------|--------------------------|--------------------------|--------------------------|--------------------------|--------------------------|
| Section Times          | 1:04.33 [1]<br>(0:08.27) | 0:56.06 [3]<br>(0:10.38) | 0:45.68 [3]<br>(0:10.57) | 0:35.10 [3]<br>(0:11.33) | 0:23.77 [2]<br>(0:11.52) | 0:12.25 [1]<br>(0:12.25) |
| Average Speed [km/h]   | 43.6                     | 69.3                     | 68.6                     | 64.3                     | 62.7                     | 58.8                     |
| Top Speed [km/h]       | 65.4                     | 71.2                     | 69.7                     | 66.1                     | 63.9                     | 62.9                     |
| Avg. Dist. to Rail [m] | 7.7                      | 3.4                      | 1.7                      | 2.4                      | 3.4                      | 5.1                      |
| Avg. Stride Freq. [Hz] | 2.3                      | 2.6                      | 2.5                      | 2.4                      | 2.5                      | 2.4                      |
| Avg. Stride Length [m] | 5.0                      | 7.1                      | 7.5                      | 7.4                      | 7.1                      | 7.0                      |