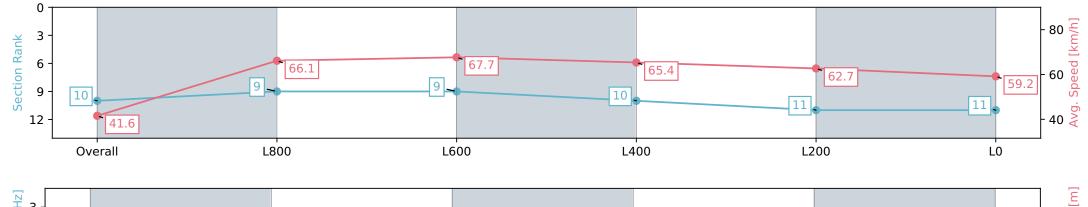

### Horse/Jockey Name ANOTHERHOUSE Finish Rank 10 Fastest Section Time (Section) 0:10.68 (L1000) Top Speed [km/h] (Section) 68.5 (L1000)

**Finished** 

### Race 4: The Fotobase Group Redelva Stakes - 1100m

13 April 2024 - 2:03PM

Track Rating: Good 4, Weather: Overcast, Rail Position: +9m 1200m-W/Post; +5m Remainder. Sectional 612m

| Section                | Overall                   | L800                     | L600                     | L400                      | L200                      | L0                        |
|------------------------|---------------------------|--------------------------|--------------------------|---------------------------|---------------------------|---------------------------|
| Section Times          | 1:05.05 [10]<br>(0:08.63) | 0:56.42 [9]<br>(0:10.89) | 0:45.53 [9]<br>(0:10.68) | 0:34.85 [10]<br>(0:11.14) | 0:23.71 [11]<br>(0:11.56) | 0:12.15 [11]<br>(0:12.15) |
| Average Speed [km/h]   | 41.6                      | 66.1                     | 67.7                     | 65.4                      | 62.7                      | 59.2                      |
| Top Speed [km/h]       | 62.0                      | 68.1                     | 68.5                     | 67.8                      | 63.7                      | 62.3                      |
| Avg. Dist. to Rail [m] | 2.2                       | 1.7                      | 0.7                      | 2.5                       | 5.4                       | 7.4                       |
| Avg. Stride Freq. [Hz] | 2.3                       | 2.5                      | 2.5                      | 2.5                       | 2.4                       | 2.4                       |
| Avg. Stride Length [m] | 4.6                       | 7.3                      | 7.5                      | 7.4                       | 7.2                       | 7.0                       |