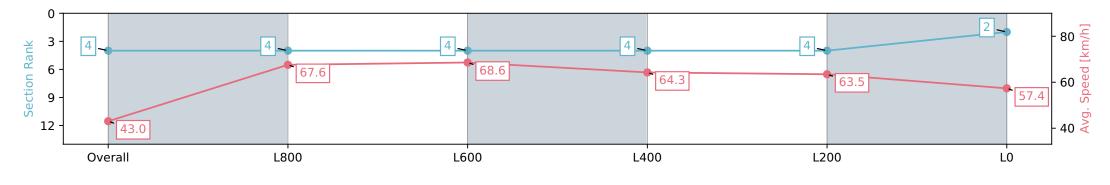

### Race 4: The Fotobase Group Redelva Stakes - 1100m

13 April 2024 - 2:03PM

Track Rating: Good 4, Weather: Overcast, Rail Position: +9m 1200m-W/Post; +5m Remainder. Sectional 612m

| Section                | Overall                  | L800                     | L600                     | L400                     | L200                     | L0                       |
|------------------------|--------------------------|--------------------------|--------------------------|--------------------------|--------------------------|--------------------------|
| Section Times          | 1:04.62 [4]<br>(0:08.34) | 0:56.28 [4]<br>(0:10.66) | 0:45.62 [4]<br>(0:10.46) | 0:35.16 [4]<br>(0:11.23) | 0:23.93 [4]<br>(0:11.39) | 0:12.54 [2]<br>(0:12.54) |
| Average Speed [km/h]   | 43.0                     | 67.6                     | 68.6                     | 64.3                     | 63.5                     | 57.4                     |
| Top Speed [km/h]       | 63.6                     | 70.3                     | 70.3                     | 66.4                     | 65.2                     | 61.8                     |
| Avg. Dist. to Rail [m] | 3.7                      | 1.1                      | 0.7                      | 0.7                      | 3.3                      | 5.6                      |
| Avg. Stride Freq. [Hz] | 2.3                      | 2.4                      | 2.4                      | 2.3                      | 2.4                      | 2.3                      |
| Avg. Stride Length [m] | 4.9                      | 7.7                      | 7.8                      | 7.6                      | 7.4                      | 7.0                      |