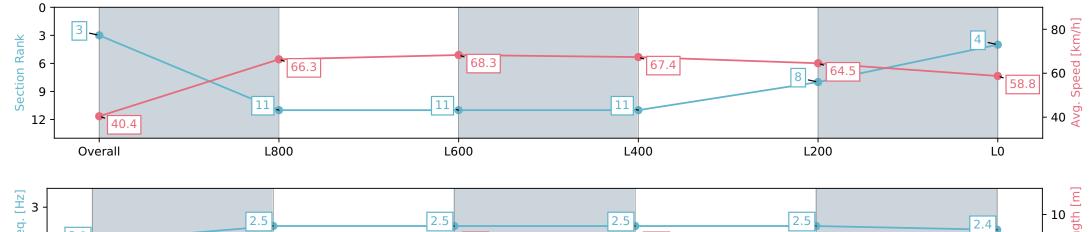

### Race 4: The Fotobase Group Redelva Stakes - 1100m

13 April 2024 - 2:03PM

Track Rating: Good 4, Weather: Overcast, Rail Position: +9m 1200m-W/Post; +5m Remainder. Sectional 612m

| Section                | Overall                  | L800                      | L600                      | L400                      | L200                     | L0                       |
|------------------------|--------------------------|---------------------------|---------------------------|---------------------------|--------------------------|--------------------------|
| Section Times          | 1:04.49 [3]<br>(0:08.90) | 0:55.59 [11]<br>(0:10.86) | 0:44.73 [11]<br>(0:10.57) | 0:34.15 [11]<br>(0:10.73) | 0:23.42 [8]<br>(0:11.16) | 0:12.26 [4]<br>(0:12.26) |
| Average Speed [km/h]   | 40.4                     | 66.3                      | 68.3                      | 67.4                      | 64.5                     | 58.8                     |
| Top Speed [km/h]       | 62.4                     | 68.6                      | 69.2                      | 68.4                      | 66.9                     | 62.8                     |
| Avg. Dist. to Rail [m] | 10.4                     | 2.9                       | 0.9                       | 0.5                       | 2.5                      | 4.3                      |
| Avg. Stride Freq. [Hz] | 2.1                      | 2.5                       | 2.5                       | 2.5                       | 2.5                      | 2.4                      |
| Avg. Stride Length [m] | 5.0                      | 7.4                       | 7.6                       | 7.6                       | 7.2                      | 6.8                      |