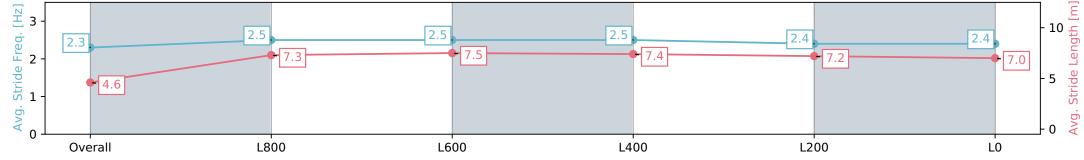

### Race 4: The Fotobase Group Redelva Stakes - 1100m

13 April 2024 - 2:03PM

Track Rating: Good 4, Weather: Overcast, Rail Position: +9m 1200m-W/Post; +5m Remainder. Sectional 612m

L200

| Section                | Overall                  | L800                     | L600                     | L400                     | L200                     | L0                       |
|------------------------|--------------------------|--------------------------|--------------------------|--------------------------|--------------------------|--------------------------|
| Section Times          | 1:04.33 [1]<br>(0:08.27) | 0:56.06 [3]<br>(0:10.38) | 0:45.68 [3]<br>(0:10.57) | 0:35.10 [3]<br>(0:11.33) | 0:23.77 [2]<br>(0:11.52) | 0:12.25 [1]<br>(0:12.25) |
| Average Speed [km/h]   | 43.6                     | 69.3                     | 68.6                     | 64.3                     | 62.7                     | 58.8                     |
| Top Speed [km/h]       | 65.4                     | 71.2                     | 69.7                     | 66.1                     | 63.9                     | 62.9                     |
| Avg. Dist. to Rail [m] | 7.7                      | 3.4                      | 1.7                      | 2.4                      | 3.4                      | 5.1                      |
| Avg. Stride Freq. [Hz] | 2.3                      | 2.6                      | 2.5                      | 2.4                      | 2.5                      | 2.4                      |
| Avg. Stride Length [m] | 5.0                      | 7.1                      | 7.5                      | 7.4                      | 7.1                      | 7.0                      |