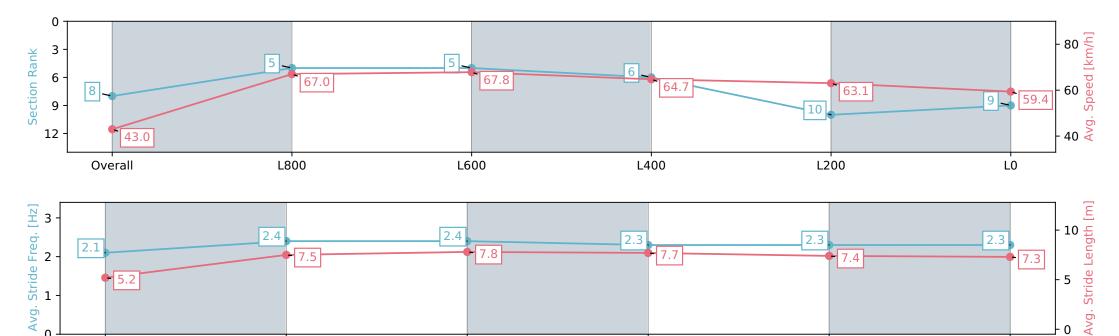

### Race 4: The Fotobase Group Redelva Stakes - 1100m

13 April 2024 - 2:03PM

Track Rating: Good 4, Weather: Overcast, Rail Position: +9m 1200m-W/Post; +5m Remainder. Sectional 612m

L200

| Section                | Overall                  | L800                     | L600                     | L400                     | L200                      | L0                       |
|------------------------|--------------------------|--------------------------|--------------------------|--------------------------|---------------------------|--------------------------|
| Section Times          | 1:04.76 [8]<br>(0:08.35) | 0:56.41 [5]<br>(0:10.77) | 0:45.64 [5]<br>(0:10.69) | 0:34.95 [6]<br>(0:11.32) | 0:23.63 [10]<br>(0:11.50) | 0:12.13 [9]<br>(0:12.13) |
| Average Speed [km/h]   | 43.0                     | 67.0                     | 67.8                     | 64.7                     | 63.1                      | 59.4                     |
| Top Speed [km/h]       | 62.9                     | 69.9                     | 69.7                     | 66.8                     | 64.1                      | 62.2                     |
| Avg. Dist. to Rail [m] | 5.1                      | 2.0                      | 2.0                      | 3.7                      | 5.4                       | 5.6                      |
| Avg. Stride Freq. [Hz] | 2.1                      | 2.4                      | 2.4                      | 2.3                      | 2.3                       | 2.3                      |
| Avg. Stride Length [m] | 5.2                      | 7.5                      | 7.8                      | 7.7                      | 7.4                       | 7.3                      |