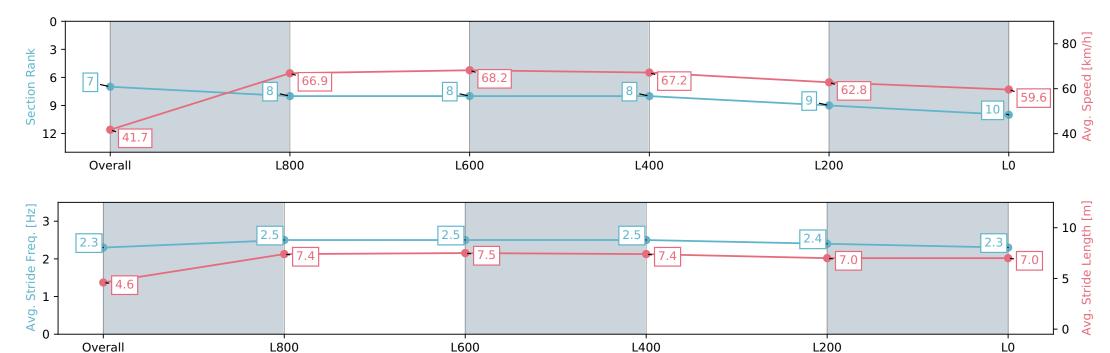

## Horse/Jockey Name GREAT MAXIMUS Finish Rank 7 Fastest Section Time (Section) 0:10.68 (L1000) Top Speed [km/h] (Section) 69.6 (Overall)

**Finished** 

### Race 4: The Fotobase Group Redelva Stakes - 1100m

13 April 2024 - 2:03PM

Track Rating: Good 4, Weather: Overcast, Rail Position: +9m 1200m-W/Post; +5m Remainder. Sectional 612m

| Section                | Overall                  | L800                     | L600                     | L400                     | L200                     | L0                        |
|------------------------|--------------------------|--------------------------|--------------------------|--------------------------|--------------------------|---------------------------|
| Section Times          | 1:04.75 [7]<br>(0:08.62) | 0:56.13 [8]<br>(0:10.77) | 0:45.36 [8]<br>(0:10.68) | 0:34.68 [8]<br>(0:11.03) | 0:23.65 [9]<br>(0:11.57) | 0:12.07 [10]<br>(0:12.07) |
| Average Speed [km/h]   | 41.7                     | 66.9                     | 68.2                     | 67.2                     | 62.8                     | 59.6                      |
| Top Speed [km/h]       | 62.3                     | 69.6                     | 69.1                     | 69.4                     | 65.9                     | 62.6                      |
| Avg. Dist. to Rail [m] | 10.1                     | 3.6                      | 3.0                      | 5.7                      | 8.8                      | 9.8                       |
| Avg. Stride Freq. [Hz] | 2.3                      | 2.5                      | 2.5                      | 2.5                      | 2.4                      | 2.3                       |
| Avg. Stride Length [m] | 4.6                      | 7.4                      | 7.5                      | 7.4                      | 7.0                      | 7.0                       |

Report Created: Sat 13 April 2024 14:45:43 GMT+10 (Note: Timing is based on positional data)

[] Ranking at each section and finish

-:--.- No data available at this section

NA No data available