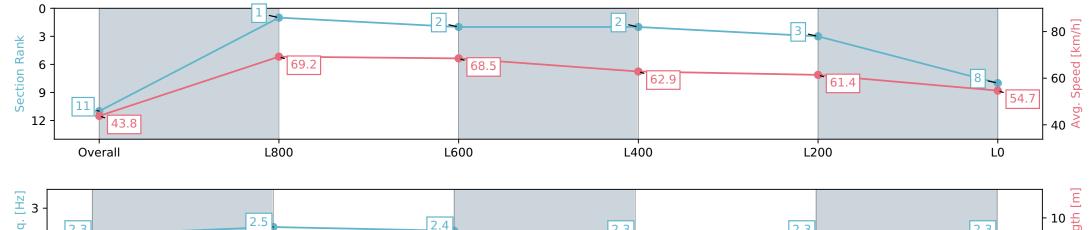

## Horse/Jockey Name OAKLAND RAIDER Finish Rank 11 Fastest Section Time (Section) 0:10.42 (Overall) Top Speed [km/h] (Section) 71.3 (Overall)

**Finished** 

### Morphettville SA - Professional

### Race 4: The Fotobase Group Redelva Stakes - 1100m

13 April 2024 - 2:03PM

Track Rating: Good 4, Weather: Overcast, Rail Position: +9m 1200m-W/Post; +5m Remainder. Sectional 612m

| Section                | Overall                   | L800                     | L600                     | L400                     | L200                     | L0                       |
|------------------------|---------------------------|--------------------------|--------------------------|--------------------------|--------------------------|--------------------------|
| Section Times          | 1:05.60 [11]<br>(0:08.20) | 0:57.40 [1]<br>(0:10.42) | 0:46.98 [2]<br>(0:10.55) | 0:36.43 [2]<br>(0:11.51) | 0:24.92 [3]<br>(0:11.74) | 0:13.18 [8]<br>(0:13.18) |
| Average Speed [km/h]   | 43.8                      | 69.2                     | 68.5                     | 62.9                     | 61.4                     | 54.7                     |
| Top Speed [km/h]       | 64.6                      | 71.3                     | 71.3                     | 64.7                     | 62.8                     | 59.5                     |
| Avg. Dist. to Rail [m] | 3.2                       | 0.3                      | 0.8                      | 1.2                      | 0.9                      | 2.9                      |
| Avg. Stride Freq. [Hz] | 2.3                       | 2.5                      | 2.4                      | 2.3                      | 2.3                      | 2.3                      |
| Avg. Stride Length [m] | 4.9                       | 7.8                      | 7.9                      | 7.6                      | 7.3                      | 6.8                      |

Report Created: Sat 13 April 2024 14:45:55 GMT+10 (Note: Timing is based on positional data)

[] Ranking at each section and finish

-:--- No data available at this section

NA No data available