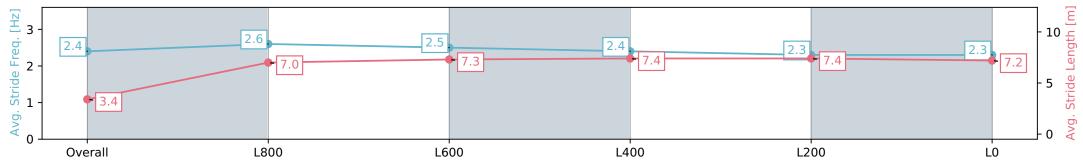

### Race 2: SkyCity Without Fear Stakes - 1050m

13 April 2024 - 12:54PM

Track Rating: Good 4, Weather: Overcast, Rail Position: +9m 1200m-W/Post; +5m Remainder. Sectional 612m

| Section                | Overall                  | L800                     | L600                     | L400                     | L200                     | L0                       |
|------------------------|--------------------------|--------------------------|--------------------------|--------------------------|--------------------------|--------------------------|
| Section Times          | 1:02.11 [4]<br>(0:05.85) | 0:56.26 [5]<br>(0:11.23) | 0:45.03 [6]<br>(0:10.80) | 0:34.23 [6]<br>(0:10.92) | 0:23.31 [6]<br>(0:11.26) | 0:12.05 [5]<br>(0:12.05) |
| Average Speed [km/h]   | 30.8                     | 64.1                     | 66.8                     | 65.7                     | 64.0                     | 59.7                     |
| Top Speed [km/h]       | 56.5                     | 67.4                     | 68.4                     | 66.7                     | 65.2                     | 63.2                     |
| Avg. Dist. to Rail [m] | 6.3                      | 3.9                      | 1.1                      | 0.8                      | 1.2                      | 2.2                      |
| Avg. Stride Freq. [Hz] | 2.2                      | 2.5                      | 2.5                      | 2.5                      | 2.5                      | 2.4                      |
| Avg. Stride Length [m] | 3.6                      | 7.1                      | 7.4                      | 7.4                      | 7.3                      | 6.8                      |