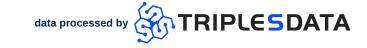

### Race 2: SkyCity Without Fear Stakes - 1050m

13 April 2024 - 12:54PM

Track Rating: Good 4, Weather: Overcast, Rail Position: +9m 1200m-W/Post; +5m Remainder. Sectional 612m

| Section                | Overall                  | L800                     | L600                     | L400                     | L200                     | L0                       |
|------------------------|--------------------------|--------------------------|--------------------------|--------------------------|--------------------------|--------------------------|
| Section Times          | 1:02.14 [6]<br>(0:05.80) | 0:56.34 [4]<br>(0:10.99) | 0:45.35 [5]<br>(0:10.76) | 0:34.59 [5]<br>(0:10.99) | 0:23.60 [4]<br>(0:11.47) | 0:12.13 [4]<br>(0:12.13) |
| Average Speed [km/h]   | 31.1                     | 65.4                     | 67.0                     | 65.4                     | 62.8                     | 59.3                     |
| Top Speed [km/h]       | 57.0                     | 68.5                     | 68.4                     | 66.8                     | 64.5                     | 62.5                     |
| Avg. Dist. to Rail [m] | 1.9                      | 0.9                      | 0.5                      | 0.5                      | 1.8                      | 2.8                      |
| Avg. Stride Freq. [Hz] | 2.2                      | 2.4                      | 2.4                      | 2.4                      | 2.4                      | 2.3                      |
| Avg. Stride Length [m] | 3.7                      | 7.5                      | 7.8                      | 7.6                      | 7.3                      | 7.0                      |