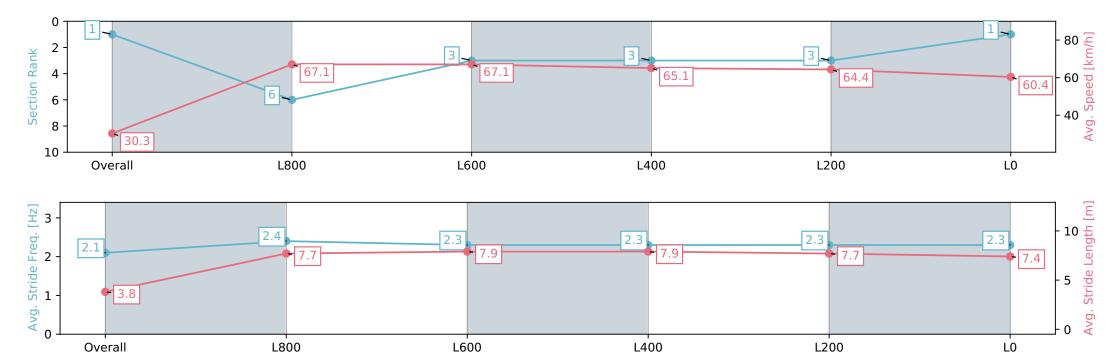

## Horse/Jockey Name PURE AQUA Finish Rank 1 Fastest Section Time (Section) 0:10.75 (Overall) Top Speed [km/h] (Section) 70.5 (Overall)

**Finished** 

| Section                | Overall                  | L800                     | L600                     | L400                     | L200                     | L0                       |
|------------------------|--------------------------|--------------------------|--------------------------|--------------------------|--------------------------|--------------------------|
| Section Times          | 1:01.58 [1]<br>(0:05.92) | 0:55.66 [6]<br>(0:10.75) | 0:44.91 [3]<br>(0:10.75) | 0:34.16 [3]<br>(0:11.03) | 0:23.13 [3]<br>(0:11.22) | 0:11.91 [1]<br>(0:11.91) |
| Average Speed [km/h]   | 30.3                     | 67.1                     | 67.1                     | 65.1                     | 64.4                     | 60.4                     |
| Top Speed [km/h]       | 58.8                     | 70.5                     | 69.8                     | 66.0                     | 65.2                     | 64.3                     |
| Avg. Dist. to Rail [m] | 4.5                      | 1.8                      | 0.8                      | 0.5                      | 2.1                      | 2.4                      |
| Avg. Stride Freq. [Hz] | 2.1                      | 2.4                      | 2.3                      | 2.3                      | 2.3                      | 2.3                      |
| Avg. Stride Length [m] | 3.8                      | 7.7                      | 7.9                      | 7.9                      | 7.7                      | 7.4                      |