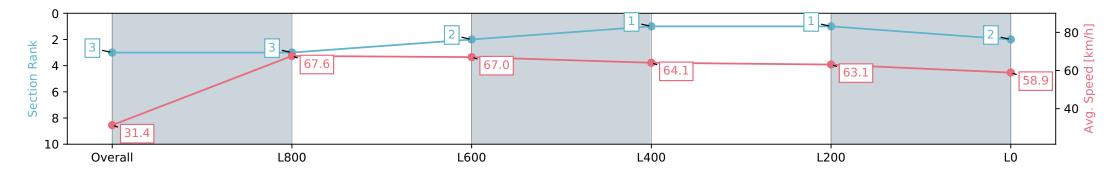

### Race 2: SkyCity Without Fear Stakes - 1050m

13 April 2024 - 12:54PM

Track Rating: Good 4, Weather: Overcast, Rail Position: +9m 1200m-W/Post; +5m Remainder. Sectional 612m

| Section                | Overall                  | L800                     | L600                     | L400                     | L200                     | L0                       |
|------------------------|--------------------------|--------------------------|--------------------------|--------------------------|--------------------------|--------------------------|
| Section Times          | 1:01.87 [3]<br>(0:05.78) | 0:56.09 [3]<br>(0:10.64) | 0:45.45 [2]<br>(0:10.72) | 0:34.73 [1]<br>(0:11.13) | 0:23.60 [1]<br>(0:11.40) | 0:12.20 [2]<br>(0:12.20) |
| Average Speed [km/h]   | 31.4                     | 67.6                     | 67.0                     | 64.1                     | 63.1                     | 58.9                     |
| Top Speed [km/h]       | 62.2                     | 69.9                     | 68.8                     | 65.3                     | 63.9                     | 62.9                     |
| Avg. Dist. to Rail [m] | 2.7                      | 0.5                      | 0.7                      | 2.1                      | 0.7                      | 0.7                      |
| Avg. Stride Freq. [Hz] | 2.0                      | 2.6                      | 2.6                      | 2.5                      | 2.5                      | 2.5                      |
| Avg. Stride Length [m] | 4.1                      | 7.1                      | 7.3                      | 7.1                      | 6.9                      | 6.7                      |