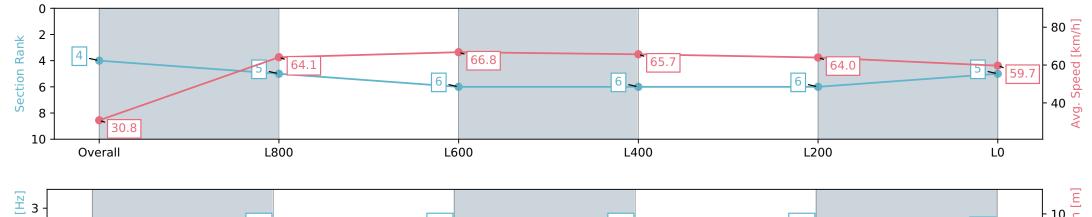

### Race 2: SkyCity Without Fear Stakes - 1050m

13 April 2024 - 12:54PM

Track Rating: Good 4, Weather: Overcast, Rail Position: +9m 1200m-W/Post; +5m Remainder. Sectional 612m

| Section                | Overall                  | L800                     | L600                     | L400                     | L200                     | L0                       |
|------------------------|--------------------------|--------------------------|--------------------------|--------------------------|--------------------------|--------------------------|
| Section Times          | 1:02.11 [4]<br>(0:05.85) | 0:56.26 [5]<br>(0:11.23) | 0:45.03 [6]<br>(0:10.80) | 0:34.23 [6]<br>(0:10.92) | 0:23.31 [6]<br>(0:11.26) | 0:12.05 [5]<br>(0:12.05) |
| Average Speed [km/h]   | 30.8                     | 64.1                     | 66.8                     | 65.7                     | 64.0                     | 59.7                     |
| Top Speed [km/h]       | 56.5                     | 67.4                     | 68.4                     | 66.7                     | 65.2                     | 63.2                     |
| Avg. Dist. to Rail [m] | 6.3                      | 3.9                      | 1.1                      | 0.8                      | 1.2                      | 2.2                      |
| Avg. Stride Freq. [Hz] | 2.2                      | 2.5                      | 2.5                      | 2.5                      | 2.5                      | 2.4                      |
| Avg. Stride Length [m] | 3.6                      | 7.1                      | 7.4                      | 7.4                      | 7.3                      | 6.8                      |