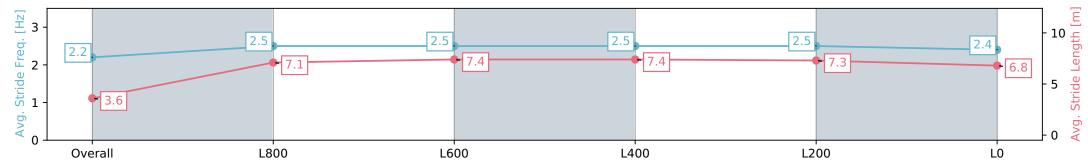

### Race 2: SkyCity Without Fear Stakes - 1050m

13 April 2024 - 12:54PM

Track Rating: Good 4, Weather: Overcast, Rail Position: +9m 1200m-W/Post; +5m Remainder. Sectional 612m

| Section                | Overall                  | L800                     | L600                     | L400                     | L200                     | L0                       |
|------------------------|--------------------------|--------------------------|--------------------------|--------------------------|--------------------------|--------------------------|
| Section Times          | 1:02.11 [4]<br>(0:05.85) | 0:56.26 [5]<br>(0:11.23) | 0:45.03 [6]<br>(0:10.80) | 0:34.23 [6]<br>(0:10.92) | 0:23.31 [6]<br>(0:11.26) | 0:12.05 [5]<br>(0:12.05) |
| Average Speed [km/h]   | 30.8                     | 64.1                     | 66.8                     | 65.7                     | 64.0                     | 59.7                     |
| Top Speed [km/h]       | 56.5                     | 67.4                     | 68.4                     | 66.7                     | 65.2                     | 63.2                     |
| Avg. Dist. to Rail [m] | 6.3                      | 3.9                      | 1.1                      | 0.8                      | 1.2                      | 2.2                      |
| Avg. Stride Freq. [Hz] | 2.2                      | 2.5                      | 2.5                      | 2.5                      | 2.5                      | 2.4                      |
| Avg. Stride Length [m] | 3.6                      | 7.1                      | 7.4                      | 7.4                      | 7.3                      | 6.8                      |