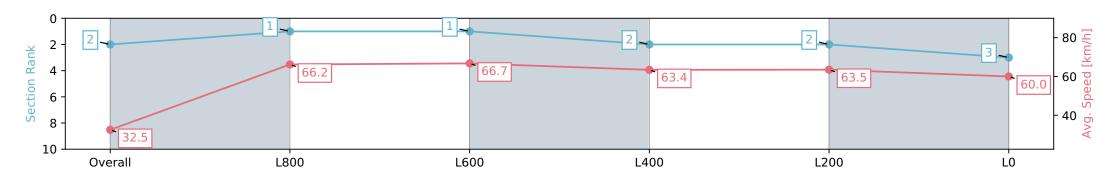

Finish Rank 2

Fastest Section Time (Section) 0:10.76 (L1000)

Top Speed [km/h] (Section) 69.2 (Overall)

**Finished** 

### Race 2: SkyCity Without Fear Stakes - 1050m

13 April 2024 - 12:54PM

Track Rating: Good 4, Weather: Overcast, Rail Position: +9m 1200m-W/Post; +5m Remainder. Sectional 612m

| Section                | Overall                  | L800                     | L600                     | L400                     | L200                     | L0                       |
|------------------------|--------------------------|--------------------------|--------------------------|--------------------------|--------------------------|--------------------------|
| Section Times          | 1:01.76 [2]<br>(0:05.53) | 0:56.23 [1]<br>(0:10.87) | 0:45.36 [1]<br>(0:10.76) | 0:34.60 [2]<br>(0:11.27) | 0:23.33 [2]<br>(0:11.33) | 0:12.00 [3]<br>(0:12.00) |
| Average Speed [km/h]   | 32.5                     | 66.2                     | 66.7                     | 63.4                     | 63.5                     | 60.0                     |
| Top Speed [km/h]       | 58.8                     | 69.2                     | 69.1                     | 65.3                     | 63.9                     | 63.0                     |
| Avg. Dist. to Rail [m] | 1.9                      | 0.3                      | 0.7                      | 1.1                      | 1.0                      | 0.8                      |
| Avg. Stride Freq. [Hz] | 2.2                      | 2.5                      | 2.4                      | 2.3                      | 2.4                      | 2.3                      |
| Avg. Stride Length [m] | 3.8                      | 7.3                      | 7.7                      | 7.6                      | 7.4                      | 7.2                      |