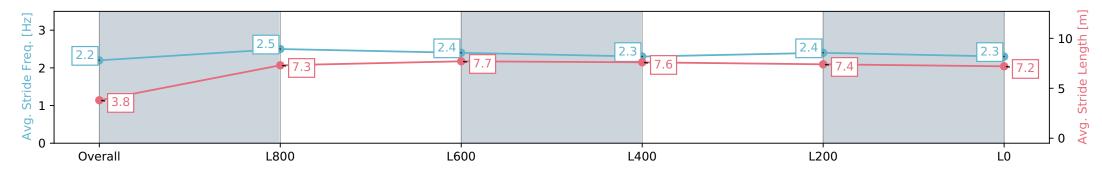

### Race 2: SkyCity Without Fear Stakes - 1050m

13 April 2024 - 12:54PM

Track Rating: Good 4, Weather: Overcast, Rail Position: +9m 1200m-W/Post; +5m Remainder. Sectional 612m

| Section                | Overall                  | L800                     | L600                     | L400                     | L200                     | L0                       |
|------------------------|--------------------------|--------------------------|--------------------------|--------------------------|--------------------------|--------------------------|
| Section Times          | 1:01.76 [2]<br>(0:05.53) | 0:56.23 [1]<br>(0:10.87) | 0:45.36 [1]<br>(0:10.76) | 0:34.60 [2]<br>(0:11.27) | 0:23.33 [2]<br>(0:11.33) | 0:12.00 [3]<br>(0:12.00) |
| Average Speed [km/h]   | 32.5                     | 66.2                     | 66.7                     | 63.4                     | 63.5                     | 60.0                     |
| Top Speed [km/h]       | 58.8                     | 69.2                     | 69.1                     | 65.3                     | 63.9                     | 63.0                     |
| Avg. Dist. to Rail [m] | 1.9                      | 0.3                      | 0.7                      | 1.1                      | 1.0                      | 0.8                      |
| Avg. Stride Freq. [Hz] | 2.2                      | 2.5                      | 2.4                      | 2.3                      | 2.4                      | 2.3                      |
| Avg. Stride Length [m] | 3.8                      | 7.3                      | 7.7                      | 7.6                      | 7.4                      | 7.2                      |