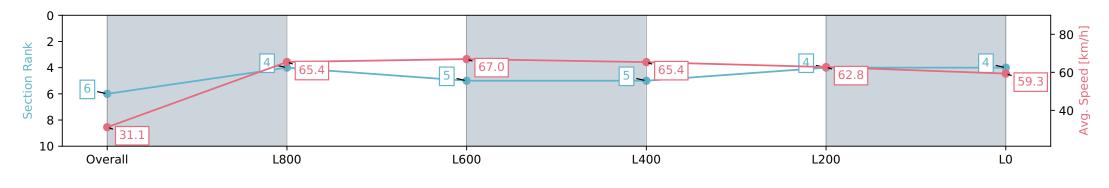

### Race 2: SkyCity Without Fear Stakes - 1050m

13 April 2024 - 12:54PM

Track Rating: Good 4, Weather: Overcast, Rail Position: +9m 1200m-W/Post; +5m Remainder. Sectional 612m

| Section                | Overall                  | L800                     | L600                     | L400                     | L200                     | L0                       |
|------------------------|--------------------------|--------------------------|--------------------------|--------------------------|--------------------------|--------------------------|
| Section Times          | 1:01.87 [3]<br>(0:05.78) | 0:56.09 [3]<br>(0:10.64) | 0:45.45 [2]<br>(0:10.72) | 0:34.73 [1]<br>(0:11.13) | 0:23.60 [1]<br>(0:11.40) | 0:12.20 [2]<br>(0:12.20) |
| Average Speed [km/h]   | 31.4                     | 67.6                     | 67.0                     | 64.1                     | 63.1                     | 58.9                     |
| Top Speed [km/h]       | 62.2                     | 69.9                     | 68.8                     | 65.3                     | 63.9                     | 62.9                     |
| Avg. Dist. to Rail [m] | 2.7                      | 0.5                      | 0.7                      | 2.1                      | 0.7                      | 0.7                      |
| Avg. Stride Freq. [Hz] | 2.0                      | 2.6                      | 2.6                      | 2.5                      | 2.5                      | 2.5                      |
| Avg. Stride Length [m] | 4.1                      | 7.1                      | 7.3                      | 7.1                      | 6.9                      | 6.7                      |