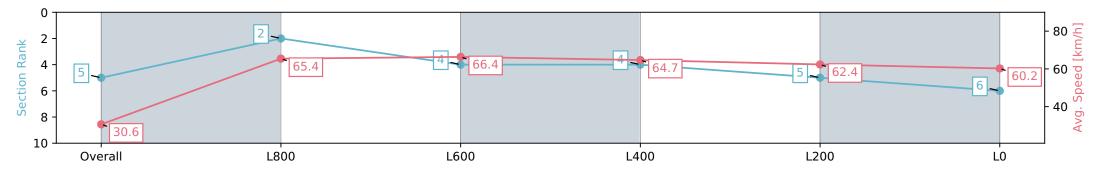

### Race 2: SkyCity Without Fear Stakes - 1050m

13 April 2024 - 12:54PM

Track Rating: Good 4, Weather: Overcast, Rail Position: +9m 1200m-W/Post; +5m Remainder. Sectional 612m

| Section                | Overall                  | L800                     | L600                     | L400                     | L200                     | L0                       |
|------------------------|--------------------------|--------------------------|--------------------------|--------------------------|--------------------------|--------------------------|
| Section Times          | 1:02.12 [5]<br>(0:05.67) | 0:56.45 [2]<br>(0:11.03) | 0:45.42 [4]<br>(0:10.84) | 0:34.58 [4]<br>(0:11.10) | 0:23.48 [5]<br>(0:11.52) | 0:11.96 [6]<br>(0:11.96) |
| Average Speed [km/h]   | 30.6                     | 65.4                     | 66.4                     | 64.7                     | 62.4                     | 60.2                     |
| Top Speed [km/h]       | 56.3                     | 69.0                     | 68.1                     | 65.5                     | 63.3                     | 62.1                     |
| Avg. Dist. to Rail [m] | 1.3                      | 0.2                      | 0.2                      | 0.7                      | 0.3                      | 0.4                      |
| Avg. Stride Freq. [Hz] | 2.4                      | 2.6                      | 2.5                      | 2.4                      | 2.3                      | 2.3                      |
| Avg. Stride Length [m] | 3.4                      | 7.0                      | 7.3                      | 7.4                      | 7.4                      | 7.2                      |