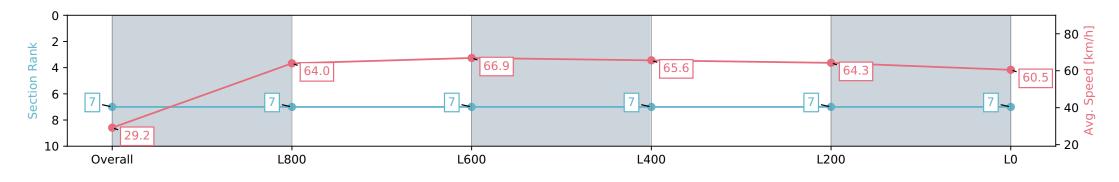

### Race 2: SkyCity Without Fear Stakes - 1050m

13 April 2024 - 12:54PM

Track Rating: Good 4, Weather: Overcast, Rail Position: +9m 1200m-W/Post; +5m Remainder. Sectional 612m

| Section                | Overall                  | L800                     | L600                     | L400                     | L200                     | L0                       |
|------------------------|--------------------------|--------------------------|--------------------------|--------------------------|--------------------------|--------------------------|
| Section Times          | 1:02.36 [7]<br>(0:06.15) | 0:56.21 [7]<br>(0:11.26) | 0:44.95 [7]<br>(0:10.78) | 0:34.17 [7]<br>(0:11.02) | 0:23.15 [7]<br>(0:11.24) | 0:11.91 [7]<br>(0:11.91) |
| Average Speed [km/h]   | 29.2                     | 64.0                     | 66.9                     | 65.6                     | 64.3                     | 60.5                     |
| Top Speed [km/h]       | 55.5                     | 68.3                     | 68.4                     | 66.1                     | 65.2                     | 63.2                     |
| Avg. Dist. to Rail [m] | 3.1                      | 0.8                      | 0.5                      | 0.7                      | 2.7                      | 4.2                      |
| Avg. Stride Freq. [Hz] | 1.9                      | 2.4                      | 2.4                      | 2.4                      | 2.3                      | 2.3                      |
| Avg. Stride Length [m] | 4.1                      | 7.2                      | 7.7                      | 7.8                      | 7.7                      | 7.3                      |