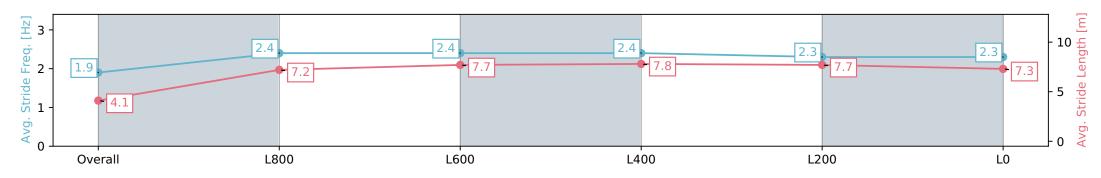

### Race 2: SkyCity Without Fear Stakes - 1050m

13 April 2024 - 12:54PM

Track Rating: Good 4, Weather: Overcast, Rail Position: +9m 1200m-W/Post; +5m Remainder. Sectional 612m

| Section                | Overall                  | L800                     | L600                     | L400                     | L200                     | L0                       |
|------------------------|--------------------------|--------------------------|--------------------------|--------------------------|--------------------------|--------------------------|
| Section Times          | 1:02.36 [7]<br>(0:06.15) | 0:56.21 [7]<br>(0:11.26) | 0:44.95 [7]<br>(0:10.78) | 0:34.17 [7]<br>(0:11.02) | 0:23.15 [7]<br>(0:11.24) | 0:11.91 [7]<br>(0:11.91) |
| Average Speed [km/h]   | 29.2                     | 64.0                     | 66.9                     | 65.6                     | 64.3                     | 60.5                     |
| Top Speed [km/h]       | 55.5                     | 68.3                     | 68.4                     | 66.1                     | 65.2                     | 63.2                     |
| Avg. Dist. to Rail [m] | 3.1                      | 0.8                      | 0.5                      | 0.7                      | 2.7                      | 4.2                      |
| Avg. Stride Freq. [Hz] | 1.9                      | 2.4                      | 2.4                      | 2.4                      | 2.3                      | 2.3                      |
| Avg. Stride Length [m] | 4.1                      | 7.2                      | 7.7                      | 7.8                      | 7.7                      | 7.3                      |