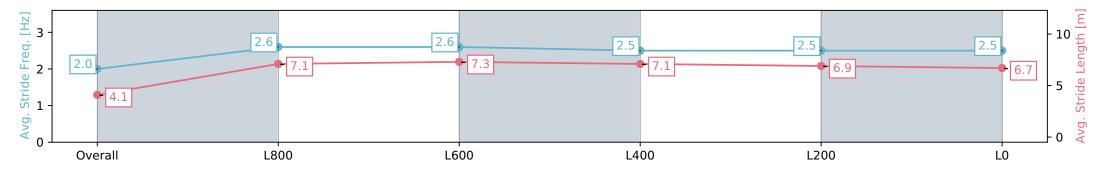

### Race 2: SkyCity Without Fear Stakes - 1050m

13 April 2024 - 12:54PM

Track Rating: Good 4, Weather: Overcast, Rail Position: +9m 1200m-W/Post; +5m Remainder. Sectional 612m

| Section                | Overall                  | L800                     | L600                     | L400                     | L200                     | L0                       |
|------------------------|--------------------------|--------------------------|--------------------------|--------------------------|--------------------------|--------------------------|
| Section Times          | 1:01.87 [3]<br>(0:05.78) | 0:56.09 [3]<br>(0:10.64) | 0:45.45 [2]<br>(0:10.72) | 0:34.73 [1]<br>(0:11.13) | 0:23.60 [1]<br>(0:11.40) | 0:12.20 [2]<br>(0:12.20) |
| Average Speed [km/h]   | 31.4                     | 67.6                     | 67.0                     | 64.1                     | 63.1                     | 58.9                     |
| Top Speed [km/h]       | 62.2                     | 69.9                     | 68.8                     | 65.3                     | 63.9                     | 62.9                     |
| Avg. Dist. to Rail [m] | 2.7                      | 0.5                      | 0.7                      | 2.1                      | 0.7                      | 0.7                      |
| Avg. Stride Freq. [Hz] | 2.0                      | 2.6                      | 2.6                      | 2.5                      | 2.5                      | 2.5                      |
| Avg. Stride Length [m] | 4.1                      | 7.1                      | 7.3                      | 7.1                      | 6.9                      | 6.7                      |