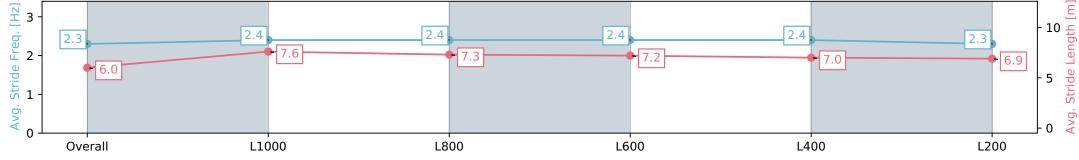

Race 9: Grand Syndicates Handicap (Heat of Adelaide in Autumn Series) - 1250m

06 April 2024 - 5:16PM

Track Rating: Good 4, Weather: Fine, Rail Position: +9m 1000m-W/ Post, +6m Remainder. Sectional 612m

| Section                | Overall                  | L1000                    | L800                     | L600                     | L400                     | L200                     |
|------------------------|--------------------------|--------------------------|--------------------------|--------------------------|--------------------------|--------------------------|
| Section Times          | 1:15.43 [1]<br>(0:17.45) | 0:57.98 [5]<br>(0:11.10) | 0:46.88 [6]<br>(0:11.47) | 0:35.41 [6]<br>(0:11.60) | 0:23.81 [5]<br>(0:11.59) | 0:12.22 [3]<br>(0:12.22) |
| Average Speed [km/h]   | 51.6                     | 65.4                     | 63.1                     | 62.8                     | 62.7                     | 58.9                     |
| Top Speed [km/h]       | 66.0                     | 66.0                     | 65.9                     | 63.6                     | 63.5                     | 61.9                     |
| Avg. Dist. to Rail [m] | 2.9                      | 2.2                      | 3.1                      | 2.3                      | 4.6                      | 7.7                      |
| Avg. Stride Freq. [Hz] | 2.3                      | 2.4                      | 2.4                      | 2.4                      | 2.4                      | 2.4                      |
| Avg. Stride Length [m] | 6.2                      | 7.3                      | 7.2                      | 7.0                      | 7.2                      | 7.0                      |