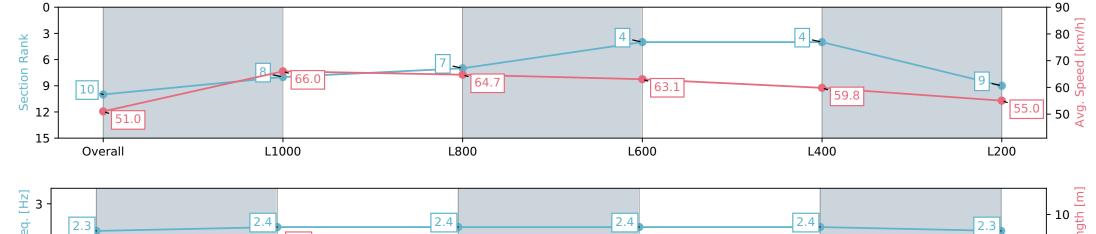

Race 9: Grand Syndicates Handicap (Heat of Adelaide in Autumn Series) - 1250m

06 April 2024 - 5:16PM

Track Rating: Good 4, Weather: Fine, Rail Position: +9m 1000m-W/ Post, +6m Remainder. Sectional 612m

| Section                | Overall                   | L1000                    | L800                     | L600                     | L400                     | L200                     |
|------------------------|---------------------------|--------------------------|--------------------------|--------------------------|--------------------------|--------------------------|
| Section Times          | 1:16.83 [10]<br>(0:17.66) | 0:59.17 [8]<br>(0:11.07) | 0:48.10 [7]<br>(0:11.22) | 0:36.88 [4]<br>(0:11.66) | 0:25.22 [4]<br>(0:12.16) | 0:13.06 [9]<br>(0:13.06) |
| Average Speed [km/h]   | 51.0                      | 66.0                     | 64.7                     | 63.1                     | 59.8                     | 55.0                     |
| Top Speed [km/h]       | 67.0                      | 67.4                     | 67.0                     | 64.7                     | 61.0                     | 58.9                     |
| Avg. Dist. to Rail [m] | 6.7                       | 3.5                      | 4.0                      | 3.7                      | 5.5                      | 6.5                      |
| Avg. Stride Freq. [Hz] | 2.3                       | 2.4                      | 2.4                      | 2.4                      | 2.4                      | 2.3                      |
| Avg. Stride Length [m] | 6.0                       | 7.6                      | 7.3                      | 7.2                      | 7.0                      | 6.9                      |