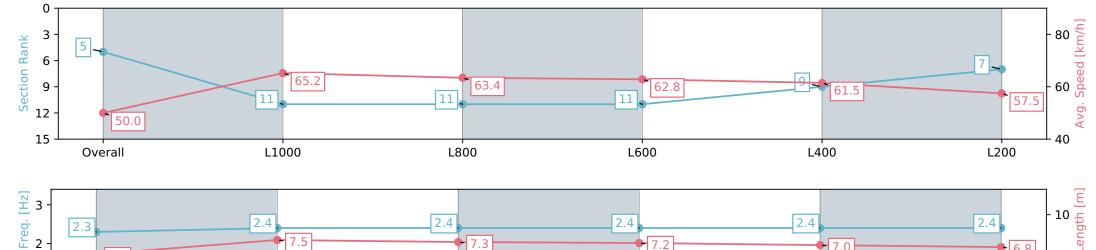

Race 9: Grand Syndicates Handicap (Heat of Adelaide in Autumn Series) - 1250m

06 April 2024 - 5:16PM

Track Rating: Good 4, Weather: Fine, Rail Position: +9m 1000m-W/ Post, +6m Remainder. Sectional 612m

| Section                | Overall                  | L1000                     | L800                      | L600                      | L400                     | L200                     |
|------------------------|--------------------------|---------------------------|---------------------------|---------------------------|--------------------------|--------------------------|
| Section Times          | 1:16.15 [5]<br>(0:17.97) | 0:58.18 [11]<br>(0:11.08) | 0:47.10 [11]<br>(0:11.36) | 0:35.74 [11]<br>(0:11.47) | 0:24.27 [9]<br>(0:11.72) | 0:12.55 [7]<br>(0:12.55) |
| Average Speed [km/h]   | 50.0                     | 65.2                      | 63.4                      | 62.8                      | 61.5                     | 57.5                     |
| Top Speed [km/h]       | 66.9                     | 66.7                      | 65.1                      | 64.0                      | 62.9                     | 60.5                     |
| Avg. Dist. to Rail [m] | 5.2                      | 1.1                       | 0.9                       | 0.4                       | 0.8                      | 3.0                      |
| Avg. Stride Freq. [Hz] | 2.3                      | 2.4                       | 2.4                       | 2.4                       | 2.4                      | 2.4                      |
| Avg. Stride Length [m] | 6.1                      | 7.5                       | 7.3                       | 7.2                       | 7.0                      | 6.8                      |