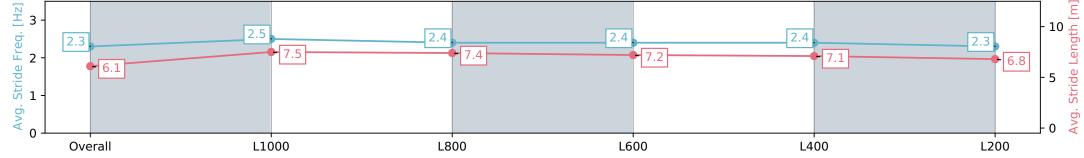

Race 9: Grand Syndicates Handicap (Heat of Adelaide in Autumn Series) - 1250m

06 April 2024 - 5:16PM

Track Rating: Good 4, Weather: Fine, Rail Position: +9m 1000m-W/ Post, +6m Remainder. Sectional 612m

| Section                | Overall                  | L1000                    | L800                     | L600                     | L400                     | L200                     |
|------------------------|--------------------------|--------------------------|--------------------------|--------------------------|--------------------------|--------------------------|
| Section Times          | 1:15.70 [2]<br>(0:17.00) | 0:58.70 [2]<br>(0:11.21) | 0:47.49 [2]<br>(0:11.36) | 0:36.13 [2]<br>(0:11.60) | 0:24.53 [1]<br>(0:11.83) | 0:12.70 [1]<br>(0:12.70) |
| Average Speed [km/h]   | 53.0                     | 64.5                     | 63.3                     | 62.4                     | 60.9                     | 56.7                     |
| Top Speed [km/h]       | 69.7                     | 68.6                     | 64.7                     | 63.0                     | 63.0                     | 59.3                     |
| Avg. Dist. to Rail [m] | 5.6                      | 0.7                      | 0.5                      | 0.6                      | 1.8                      | 4.2                      |
| Avg. Stride Freq. [Hz] | 2.3                      | 2.3                      | 2.3                      | 2.3                      | 2.3                      | 2.3                      |
| Avg. Stride Length [m] | 6.3                      | 7.5                      | 7.3                      | 7.3                      | 7.2                      | 6.8                      |