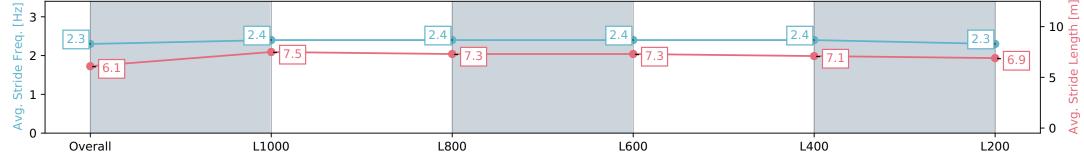

Race 9: Grand Syndicates Handicap (Heat of Adelaide in Autumn Series) - 1250m

06 April 2024 - 5:16PM

Track Rating: Good 4, Weather: Fine, Rail Position: +9m 1000m-W/ Post, +6m Remainder. Sectional 612m

| Section                | Overall                  | L1000                    | L800                     | L600                     | L400                     | L200                     |
|------------------------|--------------------------|--------------------------|--------------------------|--------------------------|--------------------------|--------------------------|
| Section Times          | 1:15.70 [2]<br>(0:17.00) | 0:58.70 [2]<br>(0:11.21) | 0:47.49 [2]<br>(0:11.36) | 0:36.13 [2]<br>(0:11.60) | 0:24.53 [1]<br>(0:11.83) | 0:12.70 [1]<br>(0:12.70) |
| Average Speed [km/h]   | 53.0                     | 64.5                     | 63.3                     | 62.4                     | 60.9                     | 56.7                     |
| Top Speed [km/h]       | 69.7                     | 68.6                     | 64.7                     | 63.0                     | 63.0                     | 59.3                     |
| Avg. Dist. to Rail [m] | 5.6                      | 0.7                      | 0.5                      | 0.6                      | 1.8                      | 4.2                      |
| Avg. Stride Freq. [Hz] | 2.3                      | 2.3                      | 2.3                      | 2.3                      | 2.3                      | 2.3                      |
| Avg. Stride Length [m] | 6.3                      | 7.5                      | 7.3                      | 7.3                      | 7.2                      | 6.8                      |