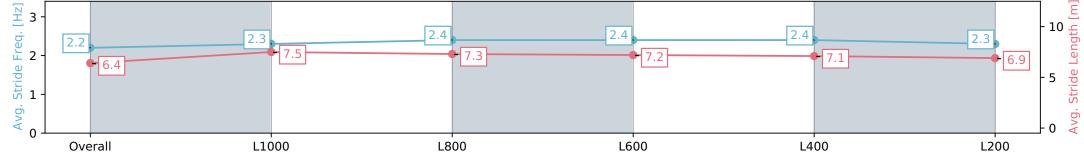

Race 9: Grand Syndicates Handicap (Heat of Adelaide in Autumn Series) - 1250m

06 April 2024 - 5:16PM

Track Rating: Good 4, Weather: Fine, Rail Position: +9m 1000m-W/ Post, +6m Remainder. Sectional 612m

| Section                | Overall                  | L1000                    | L800                     | L600                     | L400                     | L200                     |
|------------------------|--------------------------|--------------------------|--------------------------|--------------------------|--------------------------|--------------------------|
| Section Times          | 1:15.43 [1]<br>(0:17.45) | 0:57.98 [5]<br>(0:11.10) | 0:46.88 [6]<br>(0:11.47) | 0:35.41 [6]<br>(0:11.60) | 0:23.81 [5]<br>(0:11.59) | 0:12.22 [3]<br>(0:12.22) |
| Average Speed [km/h]   | 51.6                     | 65.4                     | 63.1                     | 62.8                     | 62.7                     | 58.9                     |
| Top Speed [km/h]       | 66.0                     | 66.0                     | 65.9                     | 63.6                     | 63.5                     | 61.9                     |
| Avg. Dist. to Rail [m] | 2.9                      | 2.2                      | 3.1                      | 2.3                      | 4.6                      | 7.7                      |
| Avg. Stride Freq. [Hz] | 2.3                      | 2.4                      | 2.4                      | 2.4                      | 2.4                      | 2.4                      |
| Avg. Stride Length [m] | 6.2                      | 7.3                      | 7.2                      | 7.0                      | 7.2                      | 7.0                      |