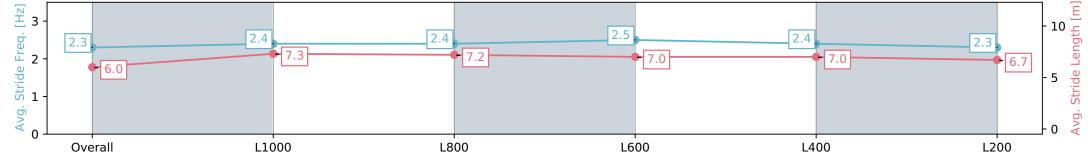

| Section                | Overall                  | L1000                    | L800                     | L600                     | L400                     | L200                     |
|------------------------|--------------------------|--------------------------|--------------------------|--------------------------|--------------------------|--------------------------|
| Section Times          | 1:16.03 [3]<br>(0:17.52) | 0:58.51 [6]<br>(0:10.89) | 0:47.62 [3]<br>(0:11.38) | 0:36.24 [3]<br>(0:11.64) | 0:24.60 [3]<br>(0:11.81) | 0:12.79 [4]<br>(0:12.79) |
| Average Speed [km/h]   | 51.4                     | 66.9                     | 63.8                     | 62.9                     | 61.3                     | 56.3                     |
| Top Speed [km/h]       | 66.3                     | 67.3                     | 66.1                     | 63.5                     | 62.3                     | 60.5                     |
| Avg. Dist. to Rail [m] | 4.5                      | 2.9                      | 3.9                      | 2.8                      | 3.7                      | 6.1                      |
| Avg. Stride Freq. [Hz] | 2.3                      | 2.5                      | 2.4                      | 2.4                      | 2.4                      | 2.3                      |
| Avg. Stride Length [m] | 6.1                      | 7.5                      | 7.4                      | 7.2                      | 7.1                      | 6.8                      |