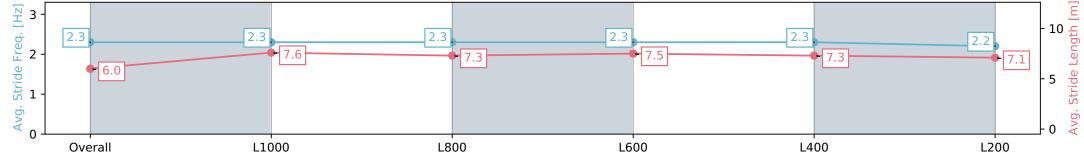

Race 9: Grand Syndicates Handicap (Heat of Adelaide in Autumn Series) - 1250m

06 April 2024 - 5:16PM

Track Rating: Good 4, Weather: Fine, Rail Position: +9m 1000m-W/ Post, +6m Remainder. Sectional 612m

| Section                | Overall                  | L1000                    | L800                     | L600                     | L400                     | L200                     |
|------------------------|--------------------------|--------------------------|--------------------------|--------------------------|--------------------------|--------------------------|
| Section Times          | 1:15.43 [1]<br>(0:17.45) | 0:57.98 [5]<br>(0:11.10) | 0:46.88 [6]<br>(0:11.47) | 0:35.41 [6]<br>(0:11.60) | 0:23.81 [5]<br>(0:11.59) | 0:12.22 [3]<br>(0:12.22) |
| Average Speed [km/h]   | 51.6                     | 65.4                     | 63.1                     | 62.8                     | 62.7                     | 58.9                     |
| Top Speed [km/h]       | 66.0                     | 66.0                     | 65.9                     | 63.6                     | 63.5                     | 61.9                     |
| Avg. Dist. to Rail [m] | 2.9                      | 2.2                      | 3.1                      | 2.3                      | 4.6                      | 7.7                      |
| Avg. Stride Freq. [Hz] | 2.3                      | 2.4                      | 2.4                      | 2.4                      | 2.4                      | 2.4                      |
| Avg. Stride Length [m] | 6.2                      | 7.3                      | 7.2                      | 7.0                      | 7.2                      | 7.0                      |