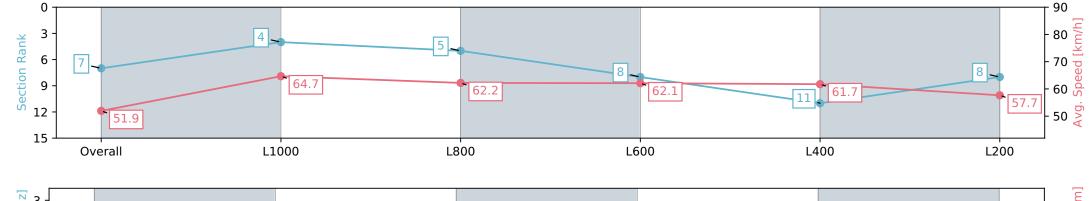

Report Created: Sat 06 April 2024 18:47:47 GMT+11 (Note: Timing is based on positional data)

[] Ranking at each section and finish

-:--.- No data available at this section

| Horse/Jockey Name              | FREE VINO       |
|--------------------------------|-----------------|
| Finish Rank                    | 7               |
| Fastest Section Time (Section) | 0:11.20 (L1000) |
| Top Speed [km/h] (Section)     | 66.6 (L1000)    |
| Race State                     | Finished        |

Race 9: Grand Syndicates Handicap (Heat of Adelaide in Autumn Series) - 1250m

06 April 2024 - 5:16PM

Track Rating: Good 4, Weather: Fine, Rail Position: +9m 1000m-W/ Post, +6m Remainder. Sectional 612m

| Section                | Overall                  | L1000                    | L800                     | L600                     | L400                      | L200                     |
|------------------------|--------------------------|--------------------------|--------------------------|--------------------------|---------------------------|--------------------------|
| Section Times          | 1:16.21 [7]<br>(0:17.34) | 0:58.87 [4]<br>(0:11.20) | 0:47.67 [5]<br>(0:11.64) | 0:36.03 [8]<br>(0:11.78) | 0:24.25 [11]<br>(0:11.77) | 0:12.48 [8]<br>(0:12.48) |
| Average Speed [km/h]   | 51.9                     | 64.7                     | 62.2                     | 62.1                     | 61.7                      | 57.7                     |
| Top Speed [km/h]       | 66.0                     | 66.6                     | 63.8                     | 62.6                     | 62.6                      | 60.8                     |
| Avg. Dist. to Rail [m] | 2.6                      | 1.7                      | 2.0                      | 2.8                      | 4.7                       | 5.3                      |
| Avg. Stride Freq. [Hz] | 2.2                      | 2.3                      | 2.3                      | 2.3                      | 2.3                       | 2.2                      |
| Avg. Stride Length [m] | 6.3                      | 7.7                      | 7.3                      | 7.5                      | 7.5                       | 7.3                      |