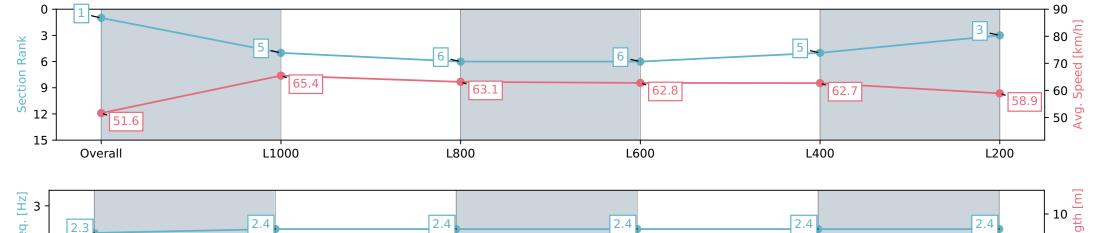

Race 9: Grand Syndicates Handicap (Heat of Adelaide in Autumn Series) - 1250m

06 April 2024 - 5:16PM

Track Rating: Good 4, Weather: Fine, Rail Position: +9m 1000m-W/ Post, +6m Remainder. Sectional 612m

| Section                | Overall                  | L1000                    | L800                     | L600                     | L400                     | L200                     |
|------------------------|--------------------------|--------------------------|--------------------------|--------------------------|--------------------------|--------------------------|
| Section Times          | 1:15.43 [1]<br>(0:17.45) | 0:57.98 [5]<br>(0:11.10) | 0:46.88 [6]<br>(0:11.47) | 0:35.41 [6]<br>(0:11.60) | 0:23.81 [5]<br>(0:11.59) | 0:12.22 [3]<br>(0:12.22) |
| Average Speed [km/h]   | 51.6                     | 65.4                     | 63.1                     | 62.8                     | 62.7                     | 58.9                     |
| Top Speed [km/h]       | 66.0                     | 66.0                     | 65.9                     | 63.6                     | 63.5                     | 61.9                     |
| Avg. Dist. to Rail [m] | 2.9                      | 2.2                      | 3.1                      | 2.3                      | 4.6                      | 7.7                      |
| Avg. Stride Freq. [Hz] | 2.3                      | 2.4                      | 2.4                      | 2.4                      | 2.4                      | 2.4                      |
| Avg. Stride Length [m] | 6.2                      | 7.3                      | 7.2                      | 7.0                      | 7.2                      | 7.0                      |

Report Created: Sat 06 April 2024 18:47:35 GMT+11 (Note: Timing is based on positional data)

[] Ranking at each section and finish

-:--.- No data available at this section

| Horse/Jockey Name              | CLARENCE        |
|--------------------------------|-----------------|
| Finish Rank                    | 2               |
| Fastest Section Time (Section) | 0:11.21 (L1000) |
| Top Speed [km/h] (Section)     | 69.7 (Overall)  |
| Race State                     | Finished        |