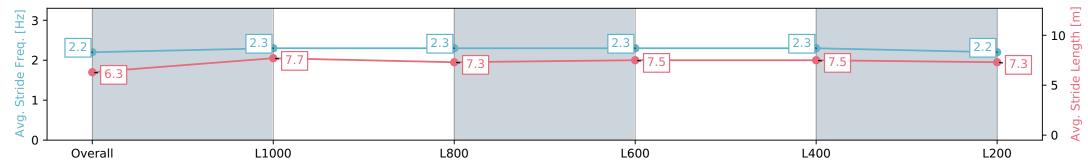

Report Created: Sat 06 April 2024 18:47:50 GMT+11 (Note: Timing is based on positional data)

[] Ranking at each section and finish

-:--.- No data available at this section

| Horse/Jockey Name              | ANNIHILATE      |
|--------------------------------|-----------------|
| Finish Rank                    | 8               |
| Fastest Section Time (Section) | 0:11.17 (L1000) |
| Top Speed [km/h] (Section)     | 66.1 (L1000)    |
| Race State                     | Finished        |

Race 9: Grand Syndicates Handicap (Heat of Adelaide in Autumn Series) - 1250m

06 April 2024 - 5:16PM

Track Rating: Good 4, Weather: Fine, Rail Position: +9m 1000m-W/ Post, +6m Remainder. Sectional 612m

| Section                | Overall                  | L1000                     | L800                      | L600                     | L400                     | L200                     |
|------------------------|--------------------------|---------------------------|---------------------------|--------------------------|--------------------------|--------------------------|
| Section Times          | 1:16.27 [8]<br>(0:17.68) | 0:58.59 [10]<br>(0:11.17) | 0:47.42 [10]<br>(0:11.37) | 0:36.05 [9]<br>(0:11.51) | 0:24.54 [8]<br>(0:11.77) | 0:12.77 [6]<br>(0:12.77) |
| Average Speed [km/h]   | 50.9                     | 65.2                      | 63.7                      | 63.6                     | 61.8                     | 56.5                     |
| Top Speed [km/h]       | 66.0                     | 66.1                      | 65.0                      | 64.6                     | 63.3                     | 59.8                     |
| Avg. Dist. to Rail [m] | 4.7                      | 2.6                       | 2.9                       | 3.2                      | 5.5                      | 5.4                      |
| Avg. Stride Freq. [Hz] | 2.3                      | 2.3                       | 2.3                       | 2.3                      | 2.3                      | 2.2                      |
| Avg. Stride Length [m] | 6.0                      | 7.6                       | 7.3                       | 7.5                      | 7.3                      | 7.1                      |