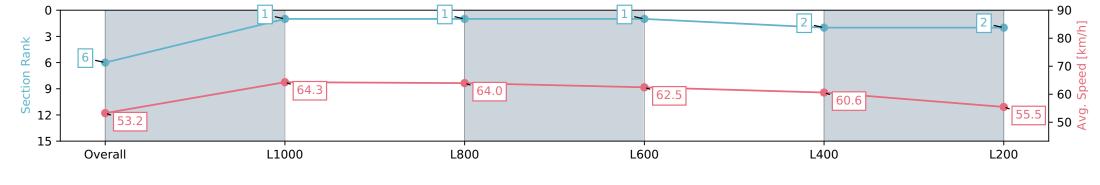

Race 9: Grand Syndicates Handicap (Heat of Adelaide in Autumn Series) - 1250m

06 April 2024 - 5:16PM

Track Rating: Good 4, Weather: Fine, Rail Position: +9m 1000m-W/ Post, +6m Remainder. Sectional 612m

| Section                | Overall                  | L1000                    | L800                     | L600                     | L400                     | L200                     |
|------------------------|--------------------------|--------------------------|--------------------------|--------------------------|--------------------------|--------------------------|
| Section Times          | 1:16.17 [6]<br>(0:16.92) | 0:59.25 [1]<br>(0:11.26) | 0:47.99 [1]<br>(0:11.32) | 0:36.67 [1]<br>(0:11.73) | 0:24.94 [2]<br>(0:11.94) | 0:13.00 [2]<br>(0:13.00) |
| Average Speed [km/h]   | 53.2                     | 64.3                     | 64.0                     | 62.5                     | 60.6                     | 55.5                     |
| Top Speed [km/h]       | 70.0                     | 69.4                     | 64.6                     | 63.5                     | 62.4                     | 59.1                     |
| Avg. Dist. to Rail [m] | 6.6                      | 1.3                      | 2.0                      | 2.9                      | 3.9                      | 4.7                      |
| Avg. Stride Freq. [Hz] | 2.4                      | 2.4                      | 2.4                      | 2.4                      | 2.4                      | 2.3                      |
| Avg. Stride Length [m] | 6.2                      | 7.5                      | 7.4                      | 7.3                      | 7.1                      | 6.7                      |