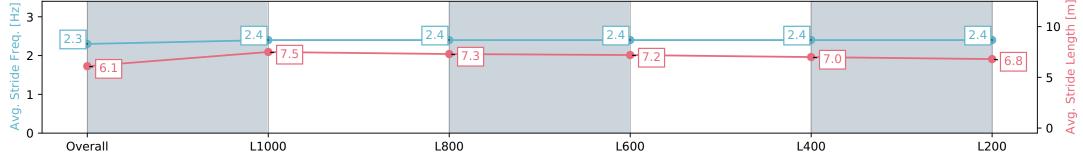

Race 9: Grand Syndicates Handicap (Heat of Adelaide in Autumn Series) - 1250m

06 April 2024 - 5:16PM

Track Rating: Good 4, Weather: Fine, Rail Position: +9m 1000m-W/ Post, +6m Remainder. Sectional 612m

| Section                | Overall                  | L1000                    | L800                     | L600                     | L400                     | L200                     |
|------------------------|--------------------------|--------------------------|--------------------------|--------------------------|--------------------------|--------------------------|
| Section Times          | 1:15.70 [2]<br>(0:17.00) | 0:58.70 [2]<br>(0:11.21) | 0:47.49 [2]<br>(0:11.36) | 0:36.13 [2]<br>(0:11.60) | 0:24.53 [1]<br>(0:11.83) | 0:12.70 [1]<br>(0:12.70) |
| Average Speed [km/h]   | 53.0                     | 64.5                     | 63.3                     | 62.4                     | 60.9                     | 56.7                     |
| Top Speed [km/h]       | 69.7                     | 68.6                     | 64.7                     | 63.0                     | 63.0                     | 59.3                     |
| Avg. Dist. to Rail [m] | 5.6                      | 0.7                      | 0.5                      | 0.6                      | 1.8                      | 4.2                      |
| Avg. Stride Freq. [Hz] | 2.3                      | 2.3                      | 2.3                      | 2.3                      | 2.3                      | 2.3                      |
| Avg. Stride Length [m] | 6.3                      | 7.5                      | 7.3                      | 7.3                      | 7.2                      | 6.8                      |