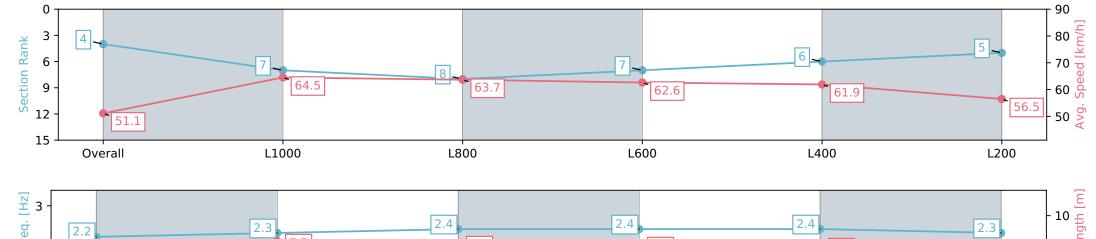

| Section                | Overall                  | L1000                    | L800                     | L600                     | L400                     | L200                     |
|------------------------|--------------------------|--------------------------|--------------------------|--------------------------|--------------------------|--------------------------|
| Section Times          | 1:16.03 [3]<br>(0:17.52) | 0:58.51 [6]<br>(0:10.89) | 0:47.62 [3]<br>(0:11.38) | 0:36.24 [3]<br>(0:11.64) | 0:24.60 [3]<br>(0:11.81) | 0:12.79 [4]<br>(0:12.79) |
| Average Speed [km/h]   | 51.4                     | 66.9                     | 63.8                     | 62.9                     | 61.3                     | 56.3                     |
| Top Speed [km/h]       | 66.3                     | 67.3                     | 66.1                     | 63.5                     | 62.3                     | 60.5                     |
| Avg. Dist. to Rail [m] | 4.5                      | 2.9                      | 3.9                      | 2.8                      | 3.7                      | 6.1                      |
| Avg. Stride Freq. [Hz] | 2.3                      | 2.5                      | 2.4                      | 2.4                      | 2.4                      | 2.3                      |
| Avg. Stride Length [m] | 6.1                      | 7.5                      | 7.4                      | 7.2                      | 7.1                      | 6.8                      |

Race 9: Grand Syndicates Handicap (Heat of Adelaide in Autumn Series) - 1250m

06 April 2024 - 5:16PM

Track Rating: Good 4, Weather: Fine, Rail Position: +9m 1000m-W/ Post, +6m Remainder. Sectional 612m

| Section                | Overall                  | L1000                    | L800                     | L600                     | L400                     | L200                     |
|------------------------|--------------------------|--------------------------|--------------------------|--------------------------|--------------------------|--------------------------|
| Section Times          | 1:16.04 [4]<br>(0:17.59) | 0:58.45 [7]<br>(0:11.17) | 0:47.28 [8]<br>(0:11.33) | 0:35.95 [7]<br>(0:11.54) | 0:24.41 [6]<br>(0:11.66) | 0:12.75 [5]<br>(0:12.75) |
| Average Speed [km/h]   | 51.1                     | 64.5                     | 63.7                     | 62.6                     | 61.9                     | 56.5                     |
| Top Speed [km/h]       | 65.4                     | 66.4                     | 64.7                     | 64.2                     | 63.4                     | 60.4                     |
| Avg. Dist. to Rail [m] | 1.6                      | 0.7                      | 0.7                      | 1.0                      | 1.6                      | 2.0                      |
| Avg. Stride Freq. [Hz] | 2.2                      | 2.3                      | 2.4                      | 2.4                      | 2.4                      | 2.3                      |
| Avg. Stride Length [m] | 6.4                      | 7.5                      | 7.3                      | 7.2                      | 7.1                      | 6.9                      |