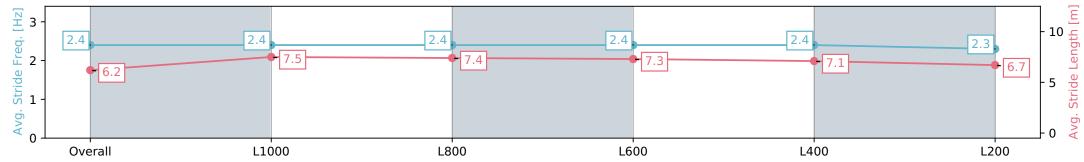

Report Created: Sat 06 April 2024 18:47:47 GMT+11 (Note: Timing is based on positional data)

[] Ranking at each section and finish

-:--.- No data available at this section

| Horse/Jockey Name              | FREE VINO       |
|--------------------------------|-----------------|
| Finish Rank                    | 7               |
| Fastest Section Time (Section) | 0:11.20 (L1000) |
| Top Speed [km/h] (Section)     | 66.6 (L1000)    |
| Race State                     | Finished        |

Race 9: Grand Syndicates Handicap (Heat of Adelaide in Autumn Series) - 1250m

06 April 2024 - 5:16PM

Track Rating: Good 4, Weather: Fine, Rail Position: +9m 1000m-W/ Post, +6m Remainder. Sectional 612m

| Section                | Overall                  | L1000                    | L800                     | L600                     | L400                      | L200                     |
|------------------------|--------------------------|--------------------------|--------------------------|--------------------------|---------------------------|--------------------------|
| Section Times          | 1:16.21 [7]<br>(0:17.34) | 0:58.87 [4]<br>(0:11.20) | 0:47.67 [5]<br>(0:11.64) | 0:36.03 [8]<br>(0:11.78) | 0:24.25 [11]<br>(0:11.77) | 0:12.48 [8]<br>(0:12.48) |
| Average Speed [km/h]   | 51.9                     | 64.7                     | 62.2                     | 62.1                     | 61.7                      | 57.7                     |
| Top Speed [km/h]       | 66.0                     | 66.6                     | 63.8                     | 62.6                     | 62.6                      | 60.8                     |
| Avg. Dist. to Rail [m] | 2.6                      | 1.7                      | 2.0                      | 2.8                      | 4.7                       | 5.3                      |
| Avg. Stride Freq. [Hz] | 2.2                      | 2.3                      | 2.3                      | 2.3                      | 2.3                       | 2.2                      |
| Avg. Stride Length [m] | 6.3                      | 7.7                      | 7.3                      | 7.5                      | 7.5                       | 7.3                      |