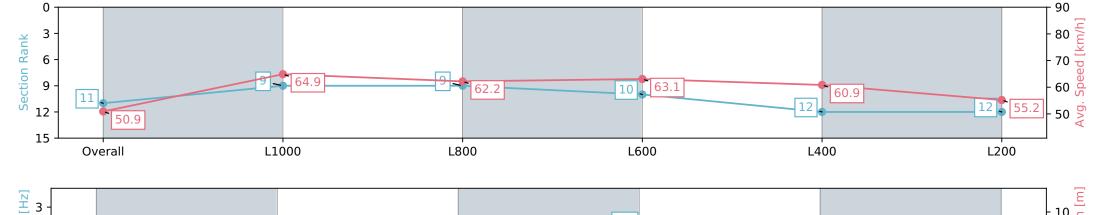

Race 9: Grand Syndicates Handicap (Heat of Adelaide in Autumn Series) - 1250m

06 April 2024 - 5:16PM

Track Rating: Good 4, Weather: Fine, Rail Position: +9m 1000m-W/ Post, +6m Remainder. Sectional 612m

| Section                | Overall                   | L1000                    | L800                     | L600                      | L400                      | L200                      |
|------------------------|---------------------------|--------------------------|--------------------------|---------------------------|---------------------------|---------------------------|
| Section Times          | 1:16.99 [11]<br>(0:17.67) | 0:59.32 [9]<br>(0:11.11) | 0:48.21 [9]<br>(0:11.63) | 0:36.58 [10]<br>(0:11.56) | 0:25.01 [12]<br>(0:11.96) | 0:13.05 [12]<br>(0:13.05) |
| Average Speed [km/h]   | 50.9                      | 64.9                     | 62.2                     | 63.1                      | 60.9                      | 55.2                      |
| Top Speed [km/h]       | 66.0                      | 66.0                     | 63.9                     | 64.6                      | 63.1                      | 57.5                      |
| Avg. Dist. to Rail [m] | 1.9                       | 0.5                      | 1.3                      | 2.5                       | 6.1                       | 6.2                       |
| Avg. Stride Freq. [Hz] | 2.3                       | 2.4                      | 2.4                      | 2.5                       | 2.4                       | 2.3                       |
| Avg. Stride Length [m] | 6.0                       | 7.3                      | 7.2                      | 7.0                       | 7.0                       | 6.7                       |