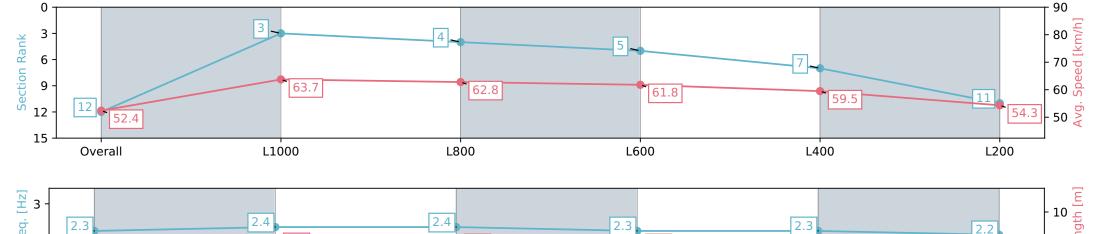

Race 9: Grand Syndicates Handicap (Heat of Adelaide in Autumn Series) - 1250m

06 April 2024 - 5:16PM

Track Rating: Good 4, Weather: Fine, Rail Position: +9m 1000m-W/ Post, +6m Remainder. Sectional 612m

| Section                | Overall                   | L1000                    | L800                     | L600                     | L400                     | L200                      |
|------------------------|---------------------------|--------------------------|--------------------------|--------------------------|--------------------------|---------------------------|
| Section Times          | 1:17.13 [12]<br>(0:17.18) | 0:59.95 [3]<br>(0:11.30) | 0:48.65 [4]<br>(0:11.50) | 0:37.15 [5]<br>(0:11.74) | 0:25.41 [7]<br>(0:12.15) | 0:13.26 [11]<br>(0:13.26) |
| Average Speed [km/h]   | 52.4                      | 63.7                     | 62.8                     | 61.8                     | 59.5                     | 54.3                      |
| Top Speed [km/h]       | 66.8                      | 66.2                     | 64.7                     | 63.0                     | 61.5                     | 57.3                      |
| Avg. Dist. to Rail [m] | 3.8                       | 0.8                      | 1.6                      | 1.4                      | 2.7                      | 3.6                       |
| Avg. Stride Freq. [Hz] | 2.3                       | 2.4                      | 2.4                      | 2.3                      | 2.3                      | 2.2                       |
| Avg. Stride Length [m] | 6.1                       | 7.3                      | 7.2                      | 7.2                      | 7.1                      | 6.8                       |