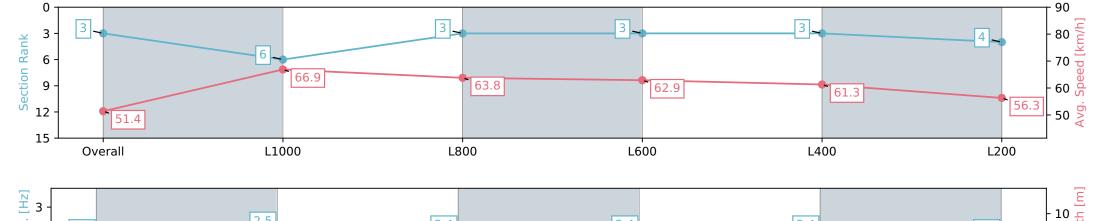

| Section                | Overall                  | L1000                    | L800                     | L600                     | L400                     | L200                     |
|------------------------|--------------------------|--------------------------|--------------------------|--------------------------|--------------------------|--------------------------|
| Section Times          | 1:16.03 [3]<br>(0:17.52) | 0:58.51 [6]<br>(0:10.89) | 0:47.62 [3]<br>(0:11.38) | 0:36.24 [3]<br>(0:11.64) | 0:24.60 [3]<br>(0:11.81) | 0:12.79 [4]<br>(0:12.79) |
| Average Speed [km/h]   | 51.4                     | 66.9                     | 63.8                     | 62.9                     | 61.3                     | 56.3                     |
| Top Speed [km/h]       | 66.3                     | 67.3                     | 66.1                     | 63.5                     | 62.3                     | 60.5                     |
| Avg. Dist. to Rail [m] | 4.5                      | 2.9                      | 3.9                      | 2.8                      | 3.7                      | 6.1                      |
| Avg. Stride Freq. [Hz] | 2.3                      | 2.5                      | 2.4                      | 2.4                      | 2.4                      | 2.3                      |
| Avg. Stride Length [m] | 6.1                      | 7.5                      | 7.4                      | 7.2                      | 7.1                      | 6.8                      |