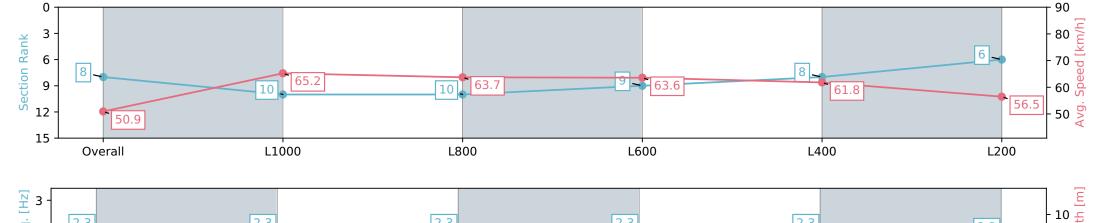

Report Created: Sat 06 April 2024 18:47:50 GMT+11 (Note: Timing is based on positional data)

[] Ranking at each section and finish

-:--.- No data available at this section

| Horse/Jockey Name              | ANNIHILATE      |
|--------------------------------|-----------------|
| Finish Rank                    | 8               |
| Fastest Section Time (Section) | 0:11.17 (L1000) |
| Top Speed [km/h] (Section)     | 66.1 (L1000)    |
| Race State                     | Finished        |

Race 9: Grand Syndicates Handicap (Heat of Adelaide in Autumn Series) - 1250m

06 April 2024 - 5:16PM

Track Rating: Good 4, Weather: Fine, Rail Position: +9m 1000m-W/ Post, +6m Remainder. Sectional 612m

| Section                | Overall                  | L1000                     | L800                      | L600                     | L400                     | L200                     |
|------------------------|--------------------------|---------------------------|---------------------------|--------------------------|--------------------------|--------------------------|
| Section Times          | 1:16.27 [8]<br>(0:17.68) | 0:58.59 [10]<br>(0:11.17) | 0:47.42 [10]<br>(0:11.37) | 0:36.05 [9]<br>(0:11.51) | 0:24.54 [8]<br>(0:11.77) | 0:12.77 [6]<br>(0:12.77) |
| Average Speed [km/h]   | 50.9                     | 65.2                      | 63.7                      | 63.6                     | 61.8                     | 56.5                     |
| Top Speed [km/h]       | 66.0                     | 66.1                      | 65.0                      | 64.6                     | 63.3                     | 59.8                     |
| Avg. Dist. to Rail [m] | 4.7                      | 2.6                       | 2.9                       | 3.2                      | 5.5                      | 5.4                      |
| Avg. Stride Freq. [Hz] | 2.3                      | 2.3                       | 2.3                       | 2.3                      | 2.3                      | 2.2                      |
| Avg. Stride Length [m] | 6.0                      | 7.6                       | 7.3                       | 7.5                      | 7.3                      | 7.1                      |