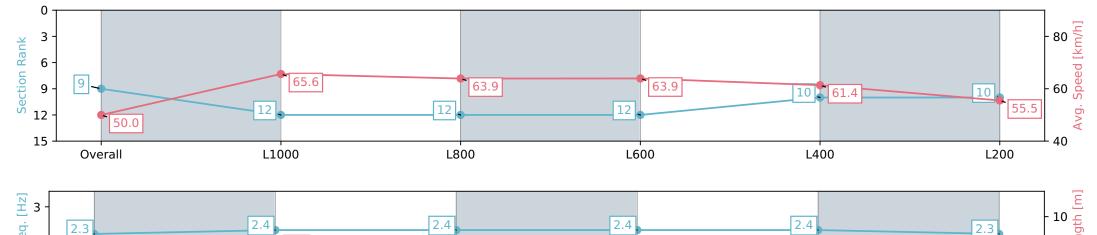

Race 9: Grand Syndicates Handicap (Heat of Adelaide in Autumn Series) - 1250m

06 April 2024 - 5:16PM

Track Rating: Good 4, Weather: Fine, Rail Position: +9m 1000m-W/ Post, +6m Remainder. Sectional 612m

| Section                | Overall                  | L1000                     | L800                      | L600                      | L400                      | L200                      |
|------------------------|--------------------------|---------------------------|---------------------------|---------------------------|---------------------------|---------------------------|
| Section Times          | 1:16.78 [9]<br>(0:18.01) | 0:58.77 [12]<br>(0:11.08) | 0:47.69 [12]<br>(0:11.35) | 0:36.34 [12]<br>(0:11.50) | 0:24.84 [10]<br>(0:11.86) | 0:12.98 [10]<br>(0:12.98) |
| Average Speed [km/h]   | 50.0                     | 65.6                      | 63.9                      | 63.9                      | 61.4                      | 55.5                      |
| Top Speed [km/h]       | 66.9                     | 67.0                      | 65.1                      | 64.7                      | 63.5                      | 58.9                      |
| Avg. Dist. to Rail [m] | 5.7                      | 2.1                       | 3.2                       | 3.6                       | 6.3                       | 8.0                       |
| Avg. Stride Freq. [Hz] | 2.3                      | 2.4                       | 2.4                       | 2.4                       | 2.4                       | 2.3                       |
| Avg. Stride Length [m] | 6.1                      | 7.5                       | 7.3                       | 7.3                       | 7.1                       | 6.9                       |