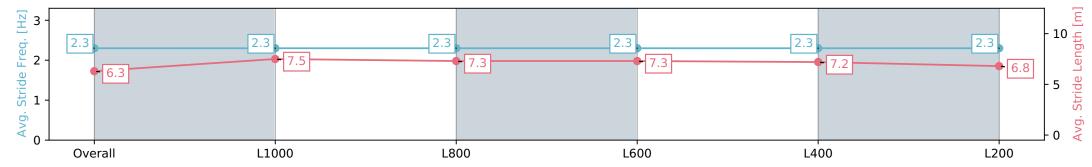

Race 9: Grand Syndicates Handicap (Heat of Adelaide in Autumn Series) - 1250m

06 April 2024 - 5:16PM

Track Rating: Good 4, Weather: Fine, Rail Position: +9m 1000m-W/ Post, +6m Remainder. Sectional 612m

| Section                | Overall                  | L1000                    | L800                     | L600                     | L400                     | L200                     |
|------------------------|--------------------------|--------------------------|--------------------------|--------------------------|--------------------------|--------------------------|
| Section Times          | 1:15.43 [1]<br>(0:17.45) | 0:57.98 [5]<br>(0:11.10) | 0:46.88 [6]<br>(0:11.47) | 0:35.41 [6]<br>(0:11.60) | 0:23.81 [5]<br>(0:11.59) | 0:12.22 [3]<br>(0:12.22) |
| Average Speed [km/h]   | 51.6                     | 65.4                     | 63.1                     | 62.8                     | 62.7                     | 58.9                     |
| Top Speed [km/h]       | 66.0                     | 66.0                     | 65.9                     | 63.6                     | 63.5                     | 61.9                     |
| Avg. Dist. to Rail [m] | 2.9                      | 2.2                      | 3.1                      | 2.3                      | 4.6                      | 7.7                      |
| Avg. Stride Freq. [Hz] | 2.3                      | 2.4                      | 2.4                      | 2.4                      | 2.4                      | 2.4                      |
| Avg. Stride Length [m] | 6.2                      | 7.3                      | 7.2                      | 7.0                      | 7.2                      | 7.0                      |