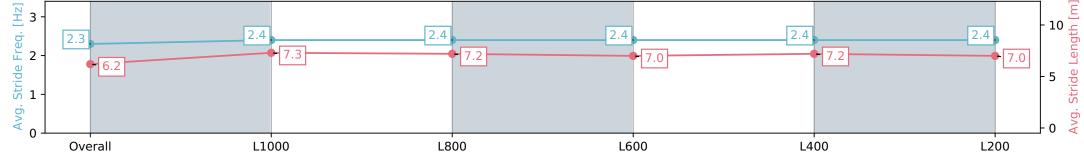

Race 9: Grand Syndicates Handicap (Heat of Adelaide in Autumn Series) - 1250m

06 April 2024 - 5:16PM

Track Rating: Good 4, Weather: Fine, Rail Position: +9m 1000m-W/ Post, +6m Remainder. Sectional 612m

| Section                | Overall                  | L1000                    | L800                     | L600                     | L400                     | L200                     |
|------------------------|--------------------------|--------------------------|--------------------------|--------------------------|--------------------------|--------------------------|
| Section Times          | 1:15.43 [1]<br>(0:17.45) | 0:57.98 [5]<br>(0:11.10) | 0:46.88 [6]<br>(0:11.47) | 0:35.41 [6]<br>(0:11.60) | 0:23.81 [5]<br>(0:11.59) | 0:12.22 [3]<br>(0:12.22) |
| Average Speed [km/h]   | 51.6                     | 65.4                     | 63.1                     | 62.8                     | 62.7                     | 58.9                     |
| Top Speed [km/h]       | 66.0                     | 66.0                     | 65.9                     | 63.6                     | 63.5                     | 61.9                     |
| Avg. Dist. to Rail [m] | 2.9                      | 2.2                      | 3.1                      | 2.3                      | 4.6                      | 7.7                      |
| Avg. Stride Freq. [Hz] | 2.3                      | 2.4                      | 2.4                      | 2.4                      | 2.4                      | 2.4                      |
| Avg. Stride Length [m] | 6.2                      | 7.3                      | 7.2                      | 7.0                      | 7.2                      | 7.0                      |

Report Created: Sat 06 April 2024 18:47:35 GMT+11 (Note: Timing is based on positional data)

[] Ranking at each section and finish

-:--.- No data available at this section

| Horse/Jockey Name              | CLARENCE        |
|--------------------------------|-----------------|
| Finish Rank                    | 2               |
| Fastest Section Time (Section) | 0:11.21 (L1000) |
| Top Speed [km/h] (Section)     | 69.7 (Overall)  |
| Race State                     | Finished        |