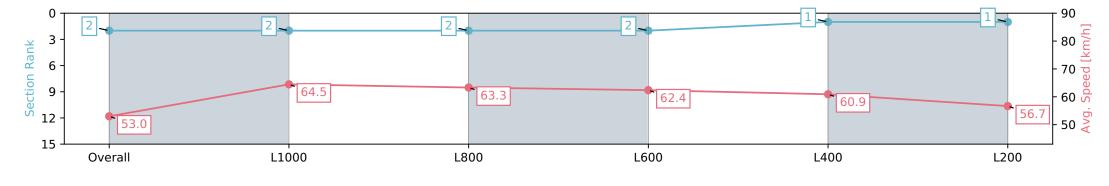

Race 9: Grand Syndicates Handicap (Heat of Adelaide in Autumn Series) - 1250m

06 April 2024 - 5:16PM

Track Rating: Good 4, Weather: Fine, Rail Position: +9m 1000m-W/ Post, +6m Remainder. Sectional 612m

| Section                | Overall                  | L1000                    | L800                     | L600                     | L400                     | L200                     |
|------------------------|--------------------------|--------------------------|--------------------------|--------------------------|--------------------------|--------------------------|
| Section Times          | 1:15.70 [2]<br>(0:17.00) | 0:58.70 [2]<br>(0:11.21) | 0:47.49 [2]<br>(0:11.36) | 0:36.13 [2]<br>(0:11.60) | 0:24.53 [1]<br>(0:11.83) | 0:12.70 [1]<br>(0:12.70) |
| Average Speed [km/h]   | 53.0                     | 64.5                     | 63.3                     | 62.4                     | 60.9                     | 56.7                     |
| Top Speed [km/h]       | 69.7                     | 68.6                     | 64.7                     | 63.0                     | 63.0                     | 59.3                     |
| Avg. Dist. to Rail [m] | 5.6                      | 0.7                      | 0.5                      | 0.6                      | 1.8                      | 4.2                      |
| Avg. Stride Freq. [Hz] | 2.3                      | 2.3                      | 2.3                      | 2.3                      | 2.3                      | 2.3                      |
| Avg. Stride Length [m] | 6.3                      | 7.5                      | 7.3                      | 7.3                      | 7.2                      | 6.8                      |

Report Created: Sat 06 April 2024 18:47:37 GMT+11 (Note: Timing is based on positional data)

[] Ranking at each section and finish

-:--- No data available at this section

| Horse/Jockey Name              | JONQUEST        |  |
|--------------------------------|-----------------|--|
| Finish Rank                    | 3               |  |
| Fastest Section Time (Section) | 0:10.89 (L1000) |  |
| Top Speed [km/h] (Section)     | 67.3 (L1000)    |  |
| Race State                     | Finished        |  |