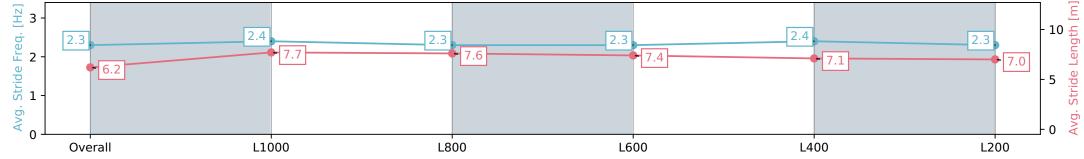

| Section                | Overall                  | L1000                    | L800                     | L600                     | L400                     | L200                     |
|------------------------|--------------------------|--------------------------|--------------------------|--------------------------|--------------------------|--------------------------|
| Section Times          | 1:15.29 [1]<br>(0:17.35) | 0:57.94 [5]<br>(0:11.06) | 0:46.88 [4]<br>(0:11.50) | 0:35.38 [4]<br>(0:11.45) | 0:23.93 [3]<br>(0:11.56) | 0:12.37 [1]<br>(0:12.37) |
| Average Speed [km/h]   | 51.8                     | 65.1                     | 62.7                     | 63.6                     | 62.7                     | 58.2                     |
| Top Speed [km/h]       | 66.4                     | 66.1                     | 65.4                     | 64.1                     | 64.3                     | 62.1                     |
| Avg. Dist. to Rail [m] | 1.8                      | 0.7                      | 0.9                      | 1.9                      | 3.9                      | 2.1                      |
| Avg. Stride Freq. [Hz] | 2.3                      | 2.3                      | 2.3                      | 2.4                      | 2.4                      | 2.3                      |
| Avg. Stride Length [m] | 6.3                      | 7.7                      | 7.6                      | 7.5                      | 7.1                      | 7.0                      |