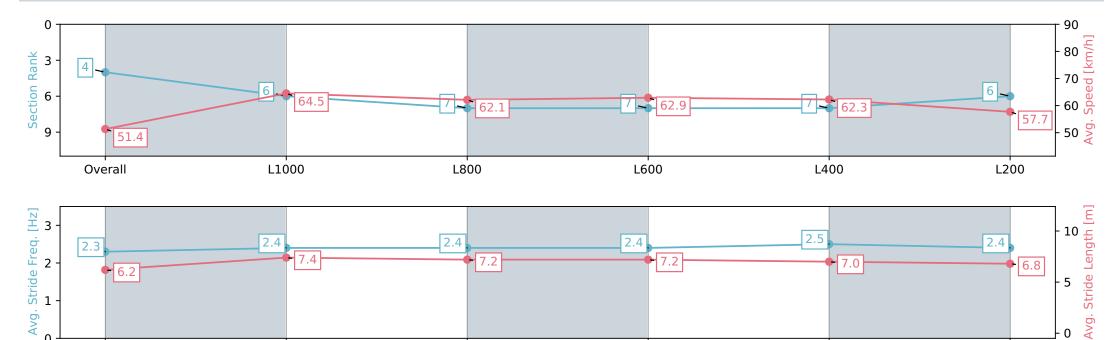

L400

| Section                | Overall                  | L1000                    | L800                     | L600                     | L400                     | L200                     |
|------------------------|--------------------------|--------------------------|--------------------------|--------------------------|--------------------------|--------------------------|
| Section Times          | 1:16.01 [4]<br>(0:17.56) | 0:58.45 [6]<br>(0:11.30) | 0:47.15 [7]<br>(0:11.63) | 0:35.52 [7]<br>(0:11.47) | 0:24.05 [7]<br>(0:11.56) | 0:12.48 [6]<br>(0:12.48) |
| Average Speed [km/h]   | 51.4                     | 64.5                     | 62.1                     | 62.9                     | 62.3                     | 57.7                     |
| Top Speed [km/h]       | 65.0                     | 65.5                     | 64.3                     | 63.8                     | 63.4                     | 62.1                     |
| Avg. Dist. to Rail [m] | 4.3                      | 2.8                      | 2.2                      | 0.4                      | 0.2                      | 0.6                      |
| Avg. Stride Freq. [Hz] | 2.3                      | 2.4                      | 2.4                      | 2.4                      | 2.5                      | 2.4                      |
| Avg. Stride Length [m] | 6.2                      | 7.4                      | 7.2                      | 7.2                      | 7.0                      | 6.8                      |