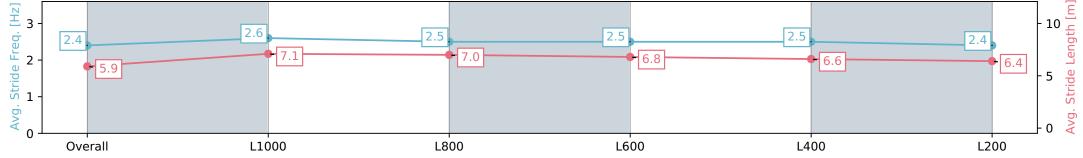

| Section                | Overall                  | L1000                    | L800                     | L600                     | L400                     | L200                     |
|------------------------|--------------------------|--------------------------|--------------------------|--------------------------|--------------------------|--------------------------|
| Section Times          | 1:16.77 [7]<br>(0:17.11) | 0:59.66 [3]<br>(0:11.14) | 0:48.52 [3]<br>(0:11.46) | 0:37.06 [3]<br>(0:11.67) | 0:25.39 [4]<br>(0:12.19) | 0:13.20 [7]<br>(0:13.20) |
| Average Speed [km/h]   | 52.6                     | 65.3                     | 63.0                     | 62.2                     | 59.5                     | 54.5                     |
| Top Speed [km/h]       | 66.5                     | 66.5                     | 64.9                     | 62.6                     | 61.3                     | 58.8                     |
| Avg. Dist. to Rail [m] | 4.8                      | 2.1                      | 1.7                      | 1.6                      | 3.2                      | 3.1                      |
| Avg. Stride Freq. [Hz] | 2.4                      | 2.6                      | 2.5                      | 2.5                      | 2.5                      | 2.4                      |
| Avg. Stride Length [m] | 5.9                      | 7.1                      | 7.0                      | 6.8                      | 6.6                      | 6.4                      |