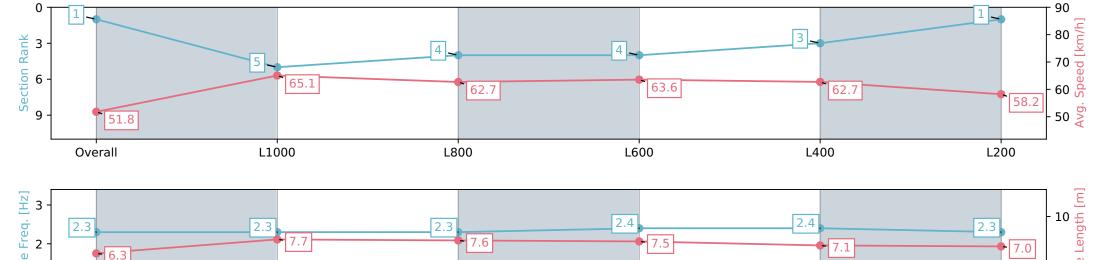

| Section                | Overall                  | L1000                    | L800                     | L600                     | L400                     | L200                     |
|------------------------|--------------------------|--------------------------|--------------------------|--------------------------|--------------------------|--------------------------|
| Section Times          | 1:15.29 [1]<br>(0:17.35) | 0:57.94 [5]<br>(0:11.06) | 0:46.88 [4]<br>(0:11.50) | 0:35.38 [4]<br>(0:11.45) | 0:23.93 [3]<br>(0:11.56) | 0:12.37 [1]<br>(0:12.37) |
| Average Speed [km/h]   | 51.8                     | 65.1                     | 62.7                     | 63.6                     | 62.7                     | 58.2                     |
| Top Speed [km/h]       | 66.4                     | 66.1                     | 65.4                     | 64.1                     | 64.3                     | 62.1                     |
| Avg. Dist. to Rail [m] | 1.8                      | 0.7                      | 0.9                      | 1.9                      | 3.9                      | 2.1                      |
| Avg. Stride Freq. [Hz] | 2.3                      | 2.3                      | 2.3                      | 2.4                      | 2.4                      | 2.3                      |
| Avg. Stride Length [m] | 6.3                      | 7.7                      | 7.6                      | 7.5                      | 7.1                      | 7.0                      |