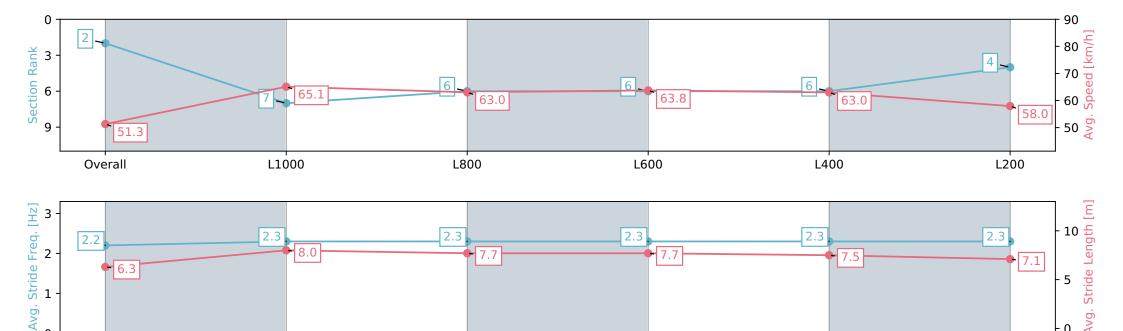

| Section                | Overall                  | L1000                    | L800                     | L600                     | L400                     | L200                     |
|------------------------|--------------------------|--------------------------|--------------------------|--------------------------|--------------------------|--------------------------|
| Section Times          | 1:15.65 [3]<br>(0:17.00) | 0:58.65 [1]<br>(0:11.03) | 0:47.62 [2]<br>(0:11.46) | 0:36.16 [2]<br>(0:11.73) | 0:24.43 [2]<br>(0:11.77) | 0:12.66 [2]<br>(0:12.66) |
| Average Speed [km/h]   | 52.9                     | 65.7                     | 62.8                     | 61.4                     | 61.1                     | 56.9                     |
| Top Speed [km/h]       | 67.0                     | 67.8                     | 64.1                     | 62.3                     | 63.1                     | 60.7                     |
| Avg. Dist. to Rail [m] | 2.9                      | 1.1                      | 1.0                      | 0.3                      | 0.5                      | 1.0                      |
| Avg. Stride Freq. [Hz] | 2.3                      | 2.4                      | 2.3                      | 2.3                      | 2.4                      | 2.3                      |
| Avg. Stride Length [m] | 6.2                      | 7.7                      | 7.6                      | 7.4                      | 7.1                      | 7.0                      |