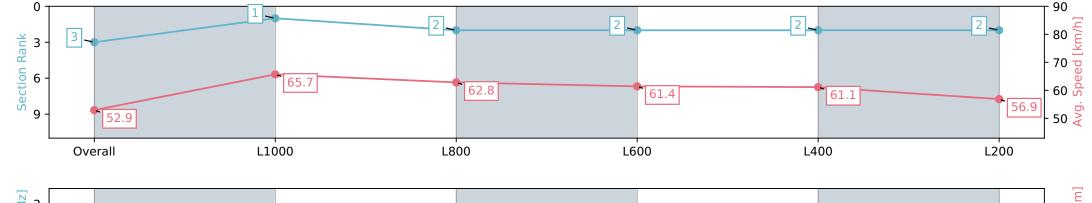

| Section                | Overall                  | L1000                    | L800                     | L600                     | L400                     | L200                     |
|------------------------|--------------------------|--------------------------|--------------------------|--------------------------|--------------------------|--------------------------|
| Section Times          | 1:16.34 [6]<br>(0:17.07) | 0:59.27 [2]<br>(0:10.85) | 0:48.42 [1]<br>(0:11.46) | 0:36.96 [1]<br>(0:11.81) | 0:25.15 [1]<br>(0:11.88) | 0:13.27 [3]<br>(0:13.27) |
| Average Speed [km/h]   | 52.8                     | 67.0                     | 63.0                     | 61.4                     | 60.8                     | 54.3                     |
| Top Speed [km/h]       | 68.5                     | 68.5                     | 65.6                     | 62.6                     | 62.2                     | 59.5                     |
| Avg. Dist. to Rail [m] | 6.0                      | 2.2                      | 1.6                      | 1.2                      | 1.7                      | 2.2                      |
| Avg. Stride Freq. [Hz] | 2.4                      | 2.5                      | 2.4                      | 2.4                      | 2.4                      | 2.3                      |
| Avg. Stride Length [m] | 6.0                      | 7.5                      | 7.3                      | 7.2                      | 7.0                      | 6.5                      |