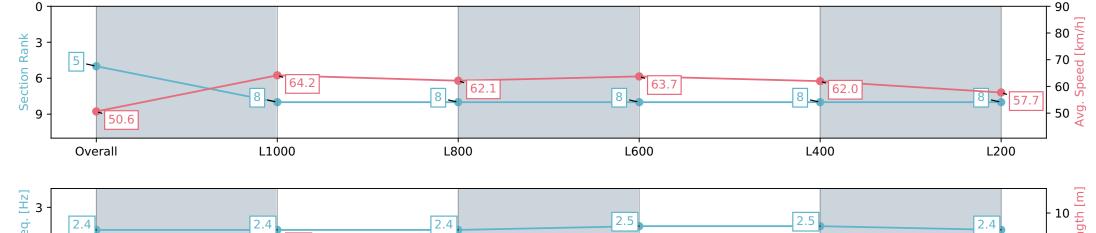

| Section                | Overall                  | L1000                    | L800                     | L600                     | L400                     | L200                     |
|------------------------|--------------------------|--------------------------|--------------------------|--------------------------|--------------------------|--------------------------|
| Section Times          | 1:16.27 [5]<br>(0:17.79) | 0:58.48 [8]<br>(0:11.34) | 0:47.14 [8]<br>(0:11.57) | 0:35.56 [8]<br>(0:11.39) | 0:24.17 [8]<br>(0:11.69) | 0:12.48 [8]<br>(0:12.48) |
| Average Speed [km/h]   | 50.6                     | 64.2                     | 62.1                     | 63.7                     | 62.0                     | 57.7                     |
| Top Speed [km/h]       | 64.7                     | 65.6                     | 65.2                     | 65.1                     | 63.4                     | 61.0                     |
| Avg. Dist. to Rail [m] | 4.7                      | 1.8                      | 0.6                      | 1.7                      | 4.7                      | 6.0                      |
| Avg. Stride Freq. [Hz] | 2.4                      | 2.4                      | 2.4                      | 2.5                      | 2.5                      | 2.4                      |
| Avg. Stride Length [m] | 5.9                      | 7.4                      | 7.2                      | 7.2                      | 7.0                      | 6.6                      |