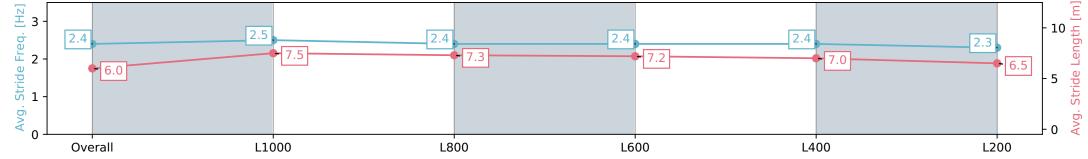

| Section                | Overall                  | L1000                    | L800                     | L600                     | L400                     | L200                     |
|------------------------|--------------------------|--------------------------|--------------------------|--------------------------|--------------------------|--------------------------|
| Section Times          | 1:16.34 [6]<br>(0:17.07) | 0:59.27 [2]<br>(0:10.85) | 0:48.42 [1]<br>(0:11.46) | 0:36.96 [1]<br>(0:11.81) | 0:25.15 [1]<br>(0:11.88) | 0:13.27 [3]<br>(0:13.27) |
| Average Speed [km/h]   | 52.8                     | 67.0                     | 63.0                     | 61.4                     | 60.8                     | 54.3                     |
| Top Speed [km/h]       | 68.5                     | 68.5                     | 65.6                     | 62.6                     | 62.2                     | 59.5                     |
| Avg. Dist. to Rail [m] | 6.0                      | 2.2                      | 1.6                      | 1.2                      | 1.7                      | 2.2                      |
| Avg. Stride Freq. [Hz] | 2.4                      | 2.5                      | 2.4                      | 2.4                      | 2.4                      | 2.3                      |
| Avg. Stride Length [m] | 6.0                      | 7.5                      | 7.3                      | 7.2                      | 7.0                      | 6.5                      |