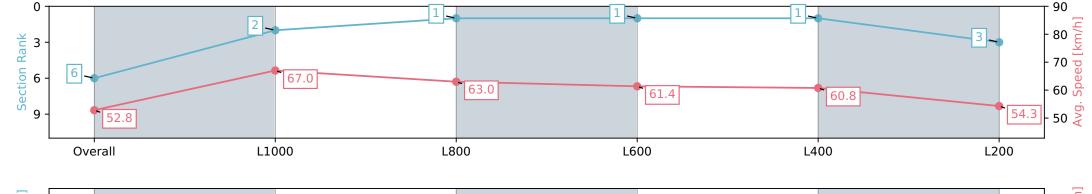

### Race 8: Sportsbet Get On Now Handicap (Heat of Adelaide in Autumn Series) - 1250m

06 April 2024 - 4:37PM

Track Rating: Good 4, Weather: Fine, Rail Position: +9m 1000m-W/ Post, +6m Remainder. Sectional 612m

| Section                | Overall                  | L1000                    | L800                     | L600                     | L400                     | L200                     |
|------------------------|--------------------------|--------------------------|--------------------------|--------------------------|--------------------------|--------------------------|
| Section Times          | 1:16.34 [6]<br>(0:17.07) | 0:59.27 [2]<br>(0:10.85) | 0:48.42 [1]<br>(0:11.46) | 0:36.96 [1]<br>(0:11.81) | 0:25.15 [1]<br>(0:11.88) | 0:13.27 [3]<br>(0:13.27) |
| Average Speed [km/h]   | 52.8                     | 67.0                     | 63.0                     | 61.4                     | 60.8                     | 54.3                     |
| Top Speed [km/h]       | 68.5                     | 68.5                     | 65.6                     | 62.6                     | 62.2                     | 59.5                     |
| Avg. Dist. to Rail [m] | 6.0                      | 2.2                      | 1.6                      | 1.2                      | 1.7                      | 2.2                      |
| Avg. Stride Freq. [Hz] | 2.4                      | 2.5                      | 2.4                      | 2.4                      | 2.4                      | 2.3                      |
| Avg. Stride Length [m] | 6.0                      | 7.5                      | 7.3                      | 7.2                      | 7.0                      | 6.5                      |