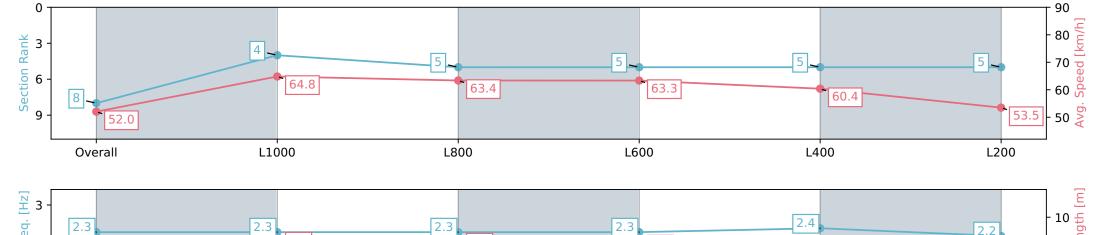

| Section                | Overall                  | L1000                    | L800                     | L600                     | L400                     | L200                     |
|------------------------|--------------------------|--------------------------|--------------------------|--------------------------|--------------------------|--------------------------|
| Section Times          | 1:16.89 [8]<br>(0:17.28) | 0:59.60 [4]<br>(0:11.19) | 0:48.41 [5]<br>(0:11.44) | 0:36.97 [5]<br>(0:11.51) | 0:25.46 [5]<br>(0:12.00) | 0:13.46 [5]<br>(0:13.46) |
| Average Speed [km/h]   | 52.0                     | 64.8                     | 63.4                     | 63.3                     | 60.4                     | 53.5                     |
| Top Speed [km/h]       | 65.6                     | 66.3                     | 64.6                     | 64.4                     | 63.4                     | 58.1                     |
| Avg. Dist. to Rail [m] | 2.2                      | 1.8                      | 2.5                      | 2.3                      | 3.5                      | 2.7                      |
| Avg. Stride Freq. [Hz] | 2.3                      | 2.3                      | 2.3                      | 2.3                      | 2.4                      | 2.2                      |
| Avg. Stride Length [m] | 6.2                      | 7.8                      | 7.7                      | 7.5                      | 7.0                      | 6.7                      |