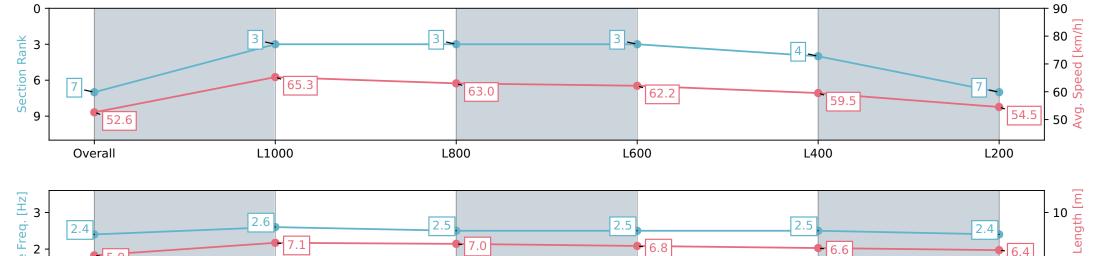

Race 8: Sportsbet Get On Now Handicap (Heat of Adelaide in Autumn Series) - 1250m

06 April 2024 - 4:37PM

Track Rating: Good 4, Weather: Fine, Rail Position: +9m 1000m-W/ Post, +6m Remainder. Sectional 612m

| Section                | Overall                  | L1000                    | L800                     | L600                     | L400                     | L200                     |
|------------------------|--------------------------|--------------------------|--------------------------|--------------------------|--------------------------|--------------------------|
| Section Times          | 1:16.77 [7]<br>(0:17.11) | 0:59.66 [3]<br>(0:11.14) | 0:48.52 [3]<br>(0:11.46) | 0:37.06 [3]<br>(0:11.67) | 0:25.39 [4]<br>(0:12.19) | 0:13.20 [7]<br>(0:13.20) |
| Average Speed [km/h]   | 52.6                     | 65.3                     | 63.0                     | 62.2                     | 59.5                     | 54.5                     |
| Top Speed [km/h]       | 66.5                     | 66.5                     | 64.9                     | 62.6                     | 61.3                     | 58.8                     |
| Avg. Dist. to Rail [m] | 4.8                      | 2.1                      | 1.7                      | 1.6                      | 3.2                      | 3.1                      |
| Avg. Stride Freq. [Hz] | 2.4                      | 2.6                      | 2.5                      | 2.5                      | 2.5                      | 2.4                      |
| Avg. Stride Length [m] | 5.9                      | 7.1                      | 7.0                      | 6.8                      | 6.6                      | 6.4                      |