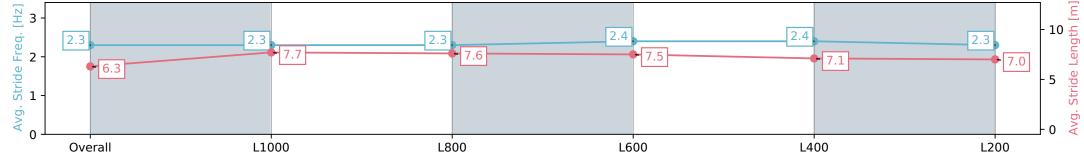

L400

| Section                | Overall                  | L1000                    | L800                     | L600                     | L400                     | L200                     |
|------------------------|--------------------------|--------------------------|--------------------------|--------------------------|--------------------------|--------------------------|
| Section Times          | 1:15.50 [2]<br>(0:17.56) | 0:57.94 [7]<br>(0:11.14) | 0:46.80 [6]<br>(0:11.47) | 0:35.33 [6]<br>(0:11.42) | 0:23.91 [6]<br>(0:11.49) | 0:12.42 [4]<br>(0:12.42) |
| Average Speed [km/h]   | 51.3                     | 65.1                     | 63.0                     | 63.8                     | 63.0                     | 58.0                     |
| Top Speed [km/h]       | 64.8                     | 66.0                     | 64.3                     | 64.7                     | 63.8                     | 62.4                     |
| Avg. Dist. to Rail [m] | 3.5                      | 1.9                      | 1.6                      | 2.1                      | 3.1                      | 3.7                      |
| Avg. Stride Freq. [Hz] | 2.2                      | 2.3                      | 2.3                      | 2.3                      | 2.3                      | 2.3                      |
| Avg. Stride Length [m] | 6.3                      | 8.0                      | 7.7                      | 7.7                      | 7.5                      | 7.1                      |