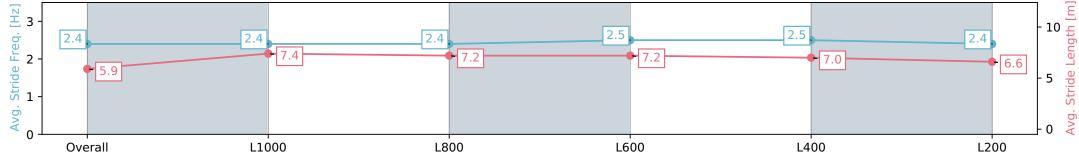

| Section                | Overall                  | L1000                    | L800                     | L600                     | L400                     | L200                     |
|------------------------|--------------------------|--------------------------|--------------------------|--------------------------|--------------------------|--------------------------|
| Section Times          | 1:16.27 [5]<br>(0:17.79) | 0:58.48 [8]<br>(0:11.34) | 0:47.14 [8]<br>(0:11.57) | 0:35.56 [8]<br>(0:11.39) | 0:24.17 [8]<br>(0:11.69) | 0:12.48 [8]<br>(0:12.48) |
| Average Speed [km/h]   | 50.6                     | 64.2                     | 62.1                     | 63.7                     | 62.0                     | 57.7                     |
| Top Speed [km/h]       | 64.7                     | 65.6                     | 65.2                     | 65.1                     | 63.4                     | 61.0                     |
| Avg. Dist. to Rail [m] | 4.7                      | 1.8                      | 0.6                      | 1.7                      | 4.7                      | 6.0                      |
| Avg. Stride Freq. [Hz] | 2.4                      | 2.4                      | 2.4                      | 2.5                      | 2.5                      | 2.4                      |
| Avg. Stride Length [m] | 5.9                      | 7.4                      | 7.2                      | 7.2                      | 7.0                      | 6.6                      |