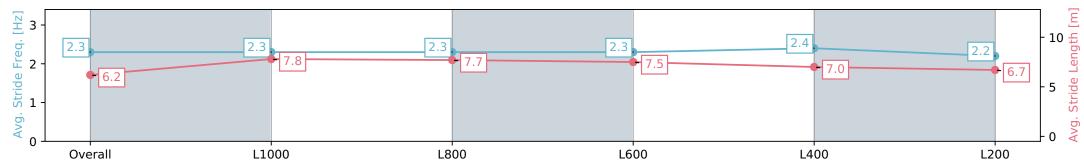

| Section                | Overall                  | L1000                    | L800                     | L600                     | L400                     | L200                     |
|------------------------|--------------------------|--------------------------|--------------------------|--------------------------|--------------------------|--------------------------|
| Section Times          | 1:16.89 [8]<br>(0:17.28) | 0:59.60 [4]<br>(0:11.19) | 0:48.41 [5]<br>(0:11.44) | 0:36.97 [5]<br>(0:11.51) | 0:25.46 [5]<br>(0:12.00) | 0:13.46 [5]<br>(0:13.46) |
| Average Speed [km/h]   | 52.0                     | 64.8                     | 63.4                     | 63.3                     | 60.4                     | 53.5                     |
| Top Speed [km/h]       | 65.6                     | 66.3                     | 64.6                     | 64.4                     | 63.4                     | 58.1                     |
| Avg. Dist. to Rail [m] | 2.2                      | 1.8                      | 2.5                      | 2.3                      | 3.5                      | 2.7                      |
| Avg. Stride Freq. [Hz] | 2.3                      | 2.3                      | 2.3                      | 2.3                      | 2.4                      | 2.2                      |
| Avg. Stride Length [m] | 6.2                      | 7.8                      | 7.7                      | 7.5                      | 7.0                      | 6.7                      |