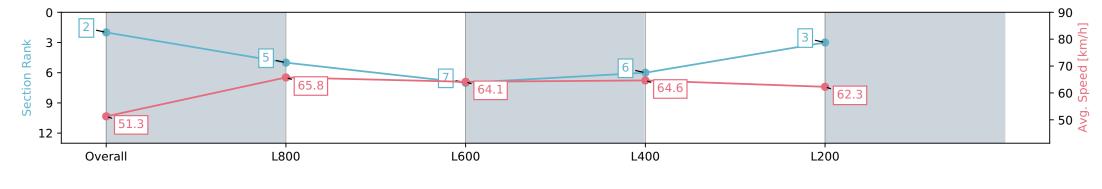

Finish Rank 2

Fastest Section Time (Section) 0:10.98 (L800)

Top Speed [km/h] (Section) 68.1 (Overall)

Race State Finished

### Race 5: Sportsbet Dequetteville Stakes - 1000m

06 April 2024 - 2:43PM

Track Rating: Good 4, Weather: Fine, Rail Position: +9m 1000m-W/ Post, +6m Remainder. Sectional 612m

| Section                | Overall                  | L1000                    | L800                     | L600                     | L400                     |
|------------------------|--------------------------|--------------------------|--------------------------|--------------------------|--------------------------|
| Section Times          | 0:59.08 [2]<br>(0:14.04) | 0:45.04 [5]<br>(0:10.98) | 0:34.06 [7]<br>(0:11.40) | 0:22.66 [6]<br>(0:11.22) | 0:11.44 [3]<br>(0:11.44) |
| Average Speed [km/h]   | 51.3                     | 65.8                     | 64.1                     | 64.6                     | 62.3                     |
| Top Speed [km/h]       | 68.1                     | 67.8                     | 66.0                     | 65.8                     | 64.4                     |
| Avg. Dist. to Rail [m] | 5.7                      | 1.8                      | 2.4                      | 6.7                      | 6.1                      |
| Avg. Stride Freq. [Hz] | 2.4                      | 2.4                      | 2.4                      | 2.5                      | 2.4                      |
| Avg. Stride Length [m] | 6.2                      | 7.5                      | 7.4                      | 7.2                      | 7.0                      |

Report Created: Sat 06 April 2024 18:07:15 GMT+11 (Note: Timing is based on positional data)

[] Ranking at each section and finish

:--.- No data available at this section