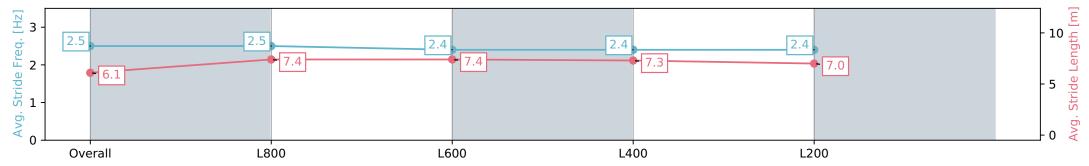

# Horse/Jockey Name MADAME MASERATI Finish Rank 5 Fastest Section Time (Section) 0:11.02 (L800) Top Speed [km/h] (Section) 69.2 (Overall) Race State Finished

### Race 5: Sportsbet Dequetteville Stakes - 1000m

06 April 2024 - 2:43PM

Track Rating: Good 4, Weather: Fine, Rail Position: +9m 1000m-W/ Post, +6m Remainder. Sectional 612m

| Section                | Overall                  | L1000                    | L800                      | L600                     | L400                     |
|------------------------|--------------------------|--------------------------|---------------------------|--------------------------|--------------------------|
| Section Times          | 0:59.63 [5]<br>(0:14.28) | 0:45.34 [8]<br>(0:11.02) | 0:34.32 [10]<br>(0:11.35) | 0:22.97 [9]<br>(0:11.28) | 0:11.68 [8]<br>(0:11.68) |
| Average Speed [km/h]   | 50.4                     | 65.7                     | 64.3                      | 64.3                     | 61.1                     |
| Top Speed [km/h]       | 69.2                     | 68.5                     | 64.6                      | 65.2                     | 63.5                     |
| Avg. Dist. to Rail [m] | 4.9                      | 1.9                      | 2.3                       | 5.9                      | 8.0                      |
| Avg. Stride Freq. [Hz] | 2.5                      | 2.5                      | 2.4                       | 2.4                      | 2.4                      |
| Avg. Stride Length [m] | 6.1                      | 7.4                      | 7.4                       | 7.3                      | 7.0                      |