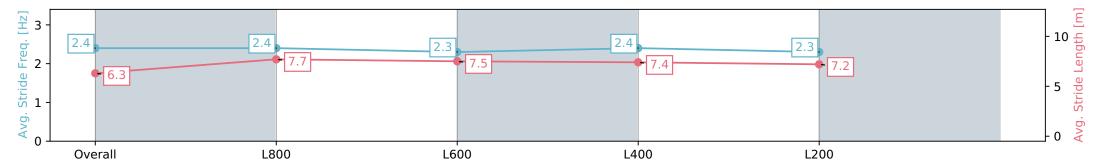

# Horse/Jockey Name ALL WOKE Finish Rank 3 Fastest Section Time (Section) 0:10.82 (L800) Top Speed [km/h] (Section) 69.7 (L800) Race State Finished

### Race 5: Sportsbet Dequetteville Stakes - 1000m

06 April 2024 - 2:43PM

Track Rating: Good 4, Weather: Fine, Rail Position: +9m 1000m-W/ Post, +6m Remainder. Sectional 612m

| Section                | Overall                  | L1000                    | L800                     | L600                     | L400                     |
|------------------------|--------------------------|--------------------------|--------------------------|--------------------------|--------------------------|
| Section Times          | 0:59.27 [3]<br>(0:14.16) | 0:45.11 [6]<br>(0:10.82) | 0:34.29 [5]<br>(0:11.33) | 0:22.96 [4]<br>(0:11.31) | 0:11.65 [2]<br>(0:11.65) |
| Average Speed [km/h]   | 50.9                     | 66.5                     | 63.2                     | 63.6                     | 61.2                     |
| Top Speed [km/h]       | 69.6                     | 69.7                     | 64.5                     | 65.4                     | 64.0                     |
| Avg. Dist. to Rail [m] | 2.0                      | 0.5                      | 0.8                      | 1.2                      | 1.1                      |
| Avg. Stride Freq. [Hz] | 2.4                      | 2.4                      | 2.3                      | 2.4                      | 2.3                      |
| Avg. Stride Length [m] | 6.3                      | 7.7                      | 7.5                      | 7.4                      | 7.2                      |

Report Created: Sat 06 April 2024 18:07:17 GMT+11 (Note: Timing is based on positional data)

[] Ranking at each section and finish

-:--- No data available at this section