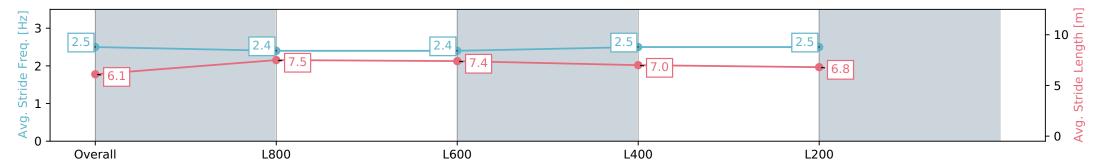

# Horse/Jockey Name CLIMATE CHANGE Finish Rank 4 Fastest Section Time (Section) Top Speed [km/h] (Section) Race State CLIMATE CHANGE 6 67.7 (L800)

### Race 5: Sportsbet Dequetteville Stakes - 1000m

06 April 2024 - 2:43PM

Track Rating: Good 4, Weather: Fine, Rail Position: +9m 1000m-W/ Post, +6m Remainder. Sectional 612m

| Section                | Overall                  | L1000                    | L800                     | L600                     | L400                     |
|------------------------|--------------------------|--------------------------|--------------------------|--------------------------|--------------------------|
| Section Times          | 0:59.58 [4]<br>(0:13.92) | 0:45.66 [4]<br>(0:10.99) | 0:34.67 [4]<br>(0:11.43) | 0:23.24 [5]<br>(0:11.43) | 0:11.81 [5]<br>(0:11.81) |
| Average Speed [km/h]   | 51.8                     | 65.8                     | 63.6                     | 63.3                     | 60.3                     |
| Top Speed [km/h]       | 67.5                     | 67.7                     | 65.0                     | 63.8                     | 62.7                     |
| Avg. Dist. to Rail [m] | 5.3                      | 2.0                      | 1.7                      | 3.8                      | 5.5                      |
| Avg. Stride Freq. [Hz] | 2.5                      | 2.4                      | 2.4                      | 2.5                      | 2.5                      |
| Avg. Stride Length [m] | 6.1                      | 7.5                      | 7.4                      | 7.0                      | 6.8                      |

Report Created: Sat 06 April 2024 18:07:20 GMT+11 (Note: Timing is based on positional data)

[] Ranking at each section and finish

-:--.- No data available at this section