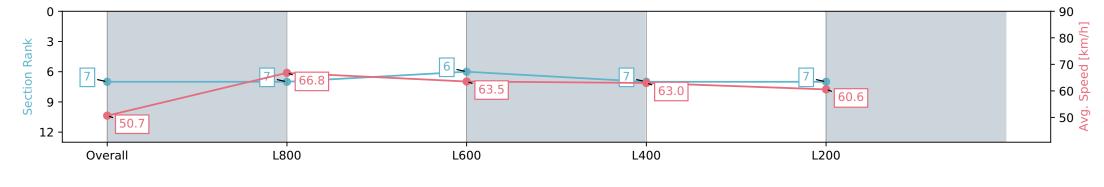

# Horse/Jockey Name MISS MAHJONG Finish Rank 7 Fastest Section Time (Section) 0:10.80 (L800) Top Speed [km/h] (Section) 68.9 (L800) Race State Finished

### Race 5: Sportsbet Dequetteville Stakes - 1000m

06 April 2024 - 2:43PM

Track Rating: Good 4, Weather: Fine, Rail Position: +9m 1000m-W/ Post, +6m Remainder. Sectional 612m

| Section                | Overall                  | L1000                    | L800                     | L600                     | L400                     |
|------------------------|--------------------------|--------------------------|--------------------------|--------------------------|--------------------------|
| Section Times          | 0:59.70 [7]<br>(0:14.21) | 0:45.49 [7]<br>(0:10.80) | 0:34.69 [6]<br>(0:11.44) | 0:23.25 [7]<br>(0:11.47) | 0:11.78 [7]<br>(0:11.78) |
| Average Speed [km/h]   | 50.7                     | 66.8                     | 63.5                     | 63.0                     | 60.6                     |
| Top Speed [km/h]       | 67.7                     | 68.9                     | 64.8                     | 64.7                     | 63.0                     |
| Avg. Dist. to Rail [m] | 4.1                      | 1.0                      | 1.6                      | 4.1                      | 3.6                      |
| Avg. Stride Freq. [Hz] | 2.5                      | 2.4                      | 2.4                      | 2.4                      | 2.3                      |
| Avg. Stride Length [m] | 6.1                      | 7.6                      | 7.5                      | 7.4                      | 7.1                      |