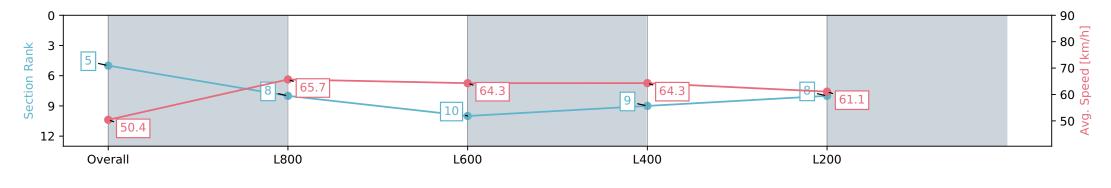

# Horse/Jockey Name MADAME MASERATI Finish Rank 5 Fastest Section Time (Section) 0:11.02 (L800) Top Speed [km/h] (Section) 69.2 (Overall) Race State Finished

### Race 5: Sportsbet Dequetteville Stakes - 1000m

06 April 2024 - 2:43PM

Track Rating: Good 4, Weather: Fine, Rail Position: +9m 1000m-W/ Post, +6m Remainder. Sectional 612m

| Section                | Overall                  | L1000                    | L800                      | L600                     | L400                     |
|------------------------|--------------------------|--------------------------|---------------------------|--------------------------|--------------------------|
| Section Times          | 0:59.63 [5]<br>(0:14.28) | 0:45.34 [8]<br>(0:11.02) | 0:34.32 [10]<br>(0:11.35) | 0:22.97 [9]<br>(0:11.28) | 0:11.68 [8]<br>(0:11.68) |
| Average Speed [km/h]   | 50.4                     | 65.7                     | 64.3                      | 64.3                     | 61.1                     |
| Top Speed [km/h]       | 69.2                     | 68.5                     | 64.6                      | 65.2                     | 63.5                     |
| Avg. Dist. to Rail [m] | 4.9                      | 1.9                      | 2.3                       | 5.9                      | 8.0                      |
| Avg. Stride Freq. [Hz] | 2.5                      | 2.5                      | 2.4                       | 2.4                      | 2.4                      |
| Avg. Stride Length [m] | 6.1                      | 7.4                      | 7.4                       | 7.3                      | 7.0                      |