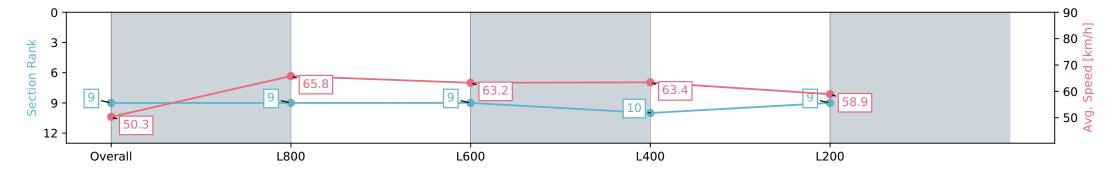

# Horse/Jockey Name BENDING AWAY Finish Rank 9 Fastest Section Time (Section) Top Speed [km/h] (Section) Race State BENDING AWAY 9 69.9 (L800) Finished

### Race 5: Sportsbet Dequetteville Stakes - 1000m

06 April 2024 - 2:43PM

Track Rating: Good 4, Weather: Fine, Rail Position: +9m 1000m-W/ Post, +6m Remainder. Sectional 612m

| Section                | Overall                  | L1000                    | L800                     | L600                      | L400                     |
|------------------------|--------------------------|--------------------------|--------------------------|---------------------------|--------------------------|
| Section Times          | 1:00.10 [9]<br>(0:14.30) | 0:45.80 [9]<br>(0:10.97) | 0:34.83 [9]<br>(0:11.40) | 0:23.43 [10]<br>(0:11.33) | 0:12.10 [9]<br>(0:12.10) |
| Average Speed [km/h]   | 50.3                     | 65.8                     | 63.2                     | 63.4                      | 58.9                     |
| Top Speed [km/h]       | 69.9                     | 69.9                     | 64.1                     | 64.7                      | 61.8                     |
| Avg. Dist. to Rail [m] | 2.6                      | 0.4                      | 0.3                      | 0.8                       | 0.8                      |
| Avg. Stride Freq. [Hz] | 2.4                      | 2.5                      | 2.4                      | 2.4                       | 2.3                      |
| Avg. Stride Length [m] | 6.1                      | 7.4                      | 7.4                      | 7.3                       | 6.9                      |

Report Created: Sat 06 April 2024 18:07:32 GMT+11 (Note: Timing is based on positional data)

[] Ranking at each section and finish

-:--- No data available at this section