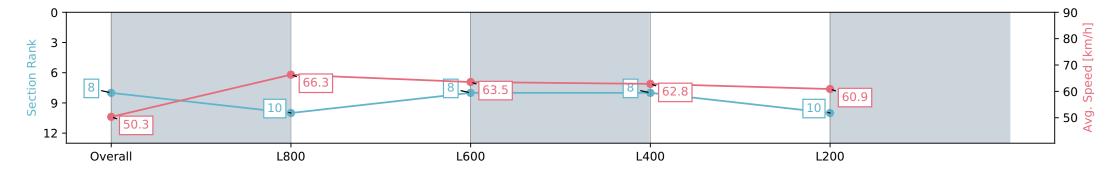

Fastest Section Time (Section) 0:10.87 (L800)

Top Speed [km/h] (Section) 69.0 (L800)

Race State Finished

### Race 5: Sportsbet Dequetteville Stakes - 1000m

06 April 2024 - 2:43PM

Track Rating: Good 4, Weather: Fine, Rail Position: +9m 1000m-W/ Post, +6m Remainder. Sectional 612m

| Section                | Overall                  | L1000                     | L800                     | L600                     | L400                      |
|------------------------|--------------------------|---------------------------|--------------------------|--------------------------|---------------------------|
| Section Times          | 0:59.89 [8]<br>(0:14.32) | 0:45.57 [10]<br>(0:10.87) | 0:34.70 [8]<br>(0:11.45) | 0:23.25 [8]<br>(0:11.54) | 0:11.71 [10]<br>(0:11.71) |
| Average Speed [km/h]   | 50.3                     | 66.3                      | 63.5                     | 62.8                     | 60.9                      |
| Top Speed [km/h]       | 68.6                     | 69.0                      | 65.0                     | 63.7                     | 64.0                      |
| Avg. Dist. to Rail [m] | 4.1                      | 1.2                       | 1.8                      | 5.7                      | 6.8                       |
| Avg. Stride Freq. [Hz] | 2.5                      | 2.5                       | 2.5                      | 2.5                      | 2.4                       |
| Avg. Stride Length [m] | 5.9                      | 7.3                       | 7.2                      | 6.9                      | 6.8                       |