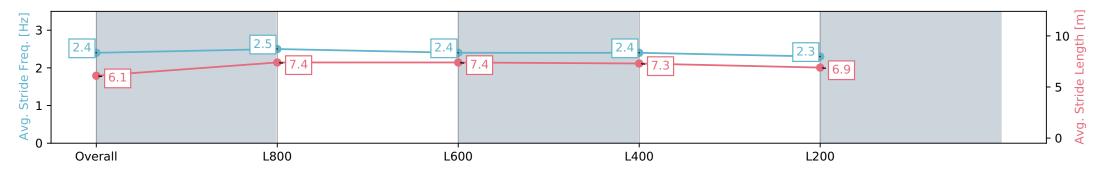

# Horse/Jockey Name BENDING AWAY Finish Rank 9 Fastest Section Time (Section) Top Speed [km/h] (Section) Race State BENDING AWAY 9 69.9 (L800) Finished

### Race 5: Sportsbet Dequetteville Stakes - 1000m

06 April 2024 - 2:43PM

Track Rating: Good 4, Weather: Fine, Rail Position: +9m 1000m-W/ Post, +6m Remainder. Sectional 612m

| Section                | Overall                  | L1000                    | L800                     | L600                      | L400                     |
|------------------------|--------------------------|--------------------------|--------------------------|---------------------------|--------------------------|
| Section Times          | 1:00.10 [9]<br>(0:14.30) | 0:45.80 [9]<br>(0:10.97) | 0:34.83 [9]<br>(0:11.40) | 0:23.43 [10]<br>(0:11.33) | 0:12.10 [9]<br>(0:12.10) |
| Average Speed [km/h]   | 50.3                     | 65.8                     | 63.2                     | 63.4                      | 58.9                     |
| Top Speed [km/h]       | 69.9                     | 69.9                     | 64.1                     | 64.7                      | 61.8                     |
| Avg. Dist. to Rail [m] | 2.6                      | 0.4                      | 0.3                      | 0.8                       | 0.8                      |
| Avg. Stride Freq. [Hz] | 2.4                      | 2.5                      | 2.4                      | 2.4                       | 2.3                      |
| Avg. Stride Length [m] | 6.1                      | 7.4                      | 7.4                      | 7.3                       | 6.9                      |

Report Created: Sat 06 April 2024 18:07:32 GMT+11 (Note: Timing is based on positional data)

[] Ranking at each section and finish

-:--- No data available at this section