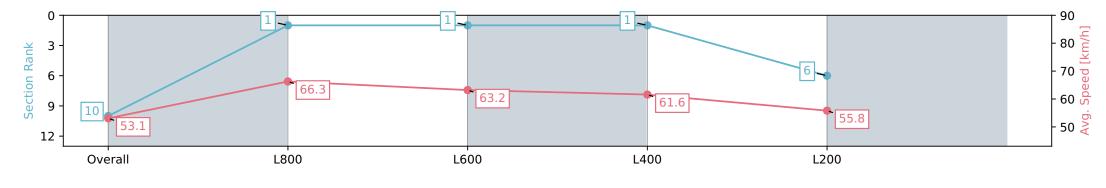

### Horse/Jockey Name ARIANNA Finish Rank 10 Fastest Section Time (Section) 0:10.92 (L800) Top Speed [km/h] (Section) 71.3 (Overall)

**Finished** 

### Race 5: Sportsbet Dequetteville Stakes - 1000m

06 April 2024 - 2:43PM

Track Rating: Good 4, Weather: Fine, Rail Position: +9m 1000m-W/ Post, +6m Remainder. Sectional 612m

| Section                | Overall                   | L1000                    | L800                     | L600                     | L400                     |
|------------------------|---------------------------|--------------------------|--------------------------|--------------------------|--------------------------|
| Section Times          | 1:00.59 [10]<br>(0:13.56) | 0:47.02 [1]<br>(0:10.92) | 0:36.10 [1]<br>(0:11.57) | 0:24.52 [1]<br>(0:11.74) | 0:12.78 [6]<br>(0:12.78) |
| Average Speed [km/h]   | 53.1                      | 66.3                     | 63.2                     | 61.6                     | 55.8                     |
| Top Speed [km/h]       | 71.3                      | 69.2                     | 64.3                     | 63.1                     | 59.6                     |
| Avg. Dist. to Rail [m] | 6.4                       | 2.0                      | 2.8                      | 3.8                      | 3.2                      |
| Avg. Stride Freq. [Hz] | 2.5                       | 2.5                      | 2.4                      | 2.4                      | 2.3                      |
| Avg. Stride Length [m] | 6.1                       | 7.4                      | 7.3                      | 7.0                      | 6.7                      |

Report Created: Sat 06 April 2024 18:07:34 GMT+11 (Note: Timing is based on positional data)

[] Ranking at each section and finish

-:--- No data available at this section

NA No data available

Race State