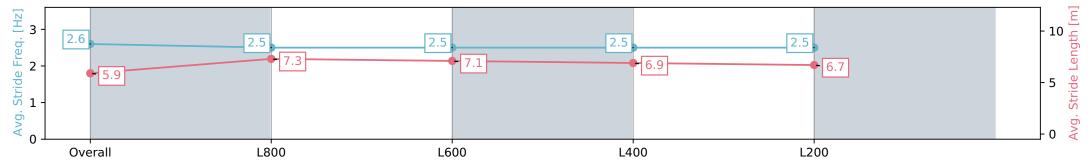

# Horse/Jockey Name CLIMATE CHANGE Finish Rank 4 Fastest Section Time (Section) Top Speed [km/h] (Section) Race State CLIMATE CHANGE 6 67.7 (L800)

### Race 5: Sportsbet Dequetteville Stakes - 1000m

06 April 2024 - 2:43PM

Track Rating: Good 4, Weather: Fine, Rail Position: +9m 1000m-W/ Post, +6m Remainder. Sectional 612m

| Section                | Overall                  | L1000                    | L800                     | L600                     | L400                     |
|------------------------|--------------------------|--------------------------|--------------------------|--------------------------|--------------------------|
| Section Times          | 0:59.58 [4]<br>(0:13.92) | 0:45.66 [4]<br>(0:10.99) | 0:34.67 [4]<br>(0:11.43) | 0:23.24 [5]<br>(0:11.43) | 0:11.81 [5]<br>(0:11.81) |
| Average Speed [km/h]   | 51.8                     | 65.8                     | 63.6                     | 63.3                     | 60.3                     |
| Top Speed [km/h]       | 67.5                     | 67.7                     | 65.0                     | 63.8                     | 62.7                     |
| Avg. Dist. to Rail [m] | 5.3                      | 2.0                      | 1.7                      | 3.8                      | 5.5                      |
| Avg. Stride Freq. [Hz] | 2.5                      | 2.4                      | 2.4                      | 2.5                      | 2.5                      |
| Avg. Stride Length [m] | 6.1                      | 7.5                      | 7.4                      | 7.0                      | 6.8                      |