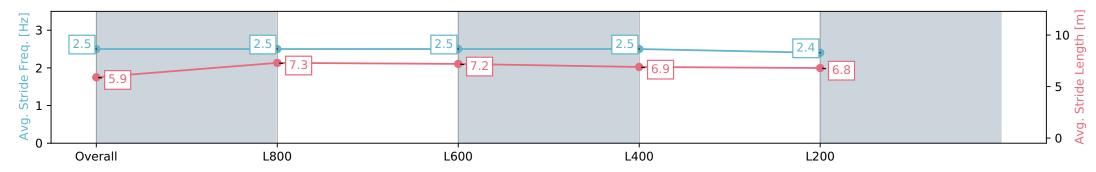

### Race 5: Sportsbet Dequetteville Stakes - 1000m

06 April 2024 - 2:43PM

Track Rating: Good 4, Weather: Fine, Rail Position: +9m 1000m-W/ Post, +6m Remainder. Sectional 612m

| Section                | Overall                  | L1000                     | L800                     | L600                     | L400                      |
|------------------------|--------------------------|---------------------------|--------------------------|--------------------------|---------------------------|
| Section Times          | 0:59.89 [8]<br>(0:14.32) | 0:45.57 [10]<br>(0:10.87) | 0:34.70 [8]<br>(0:11.45) | 0:23.25 [8]<br>(0:11.54) | 0:11.71 [10]<br>(0:11.71) |
| Average Speed [km/h]   | 50.3                     | 66.3                      | 63.5                     | 62.8                     | 60.9                      |
| Top Speed [km/h]       | 68.6                     | 69.0                      | 65.0                     | 63.7                     | 64.0                      |
| Avg. Dist. to Rail [m] | 4.1                      | 1.2                       | 1.8                      | 5.7                      | 6.8                       |
| Avg. Stride Freq. [Hz] | 2.5                      | 2.5                       | 2.5                      | 2.5                      | 2.4                       |
| Avg. Stride Length [m] | 5.9                      | 7.3                       | 7.2                      | 6.9                      | 6.8                       |