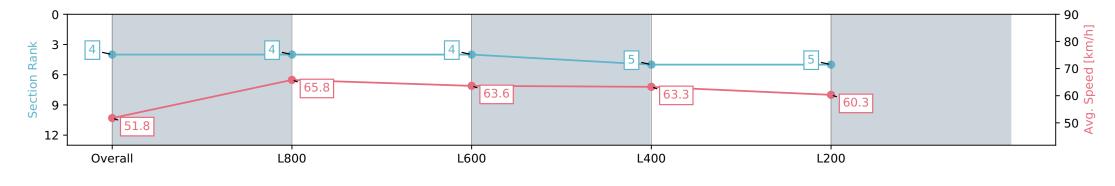

# Horse/Jockey Name CLIMATE CHANGE Finish Rank 4 Fastest Section Time (Section) Top Speed [km/h] (Section) Race State CLIMATE CHANGE 6 67.7 (L800)

### Race 5: Sportsbet Dequetteville Stakes - 1000m

06 April 2024 - 2:43PM

Track Rating: Good 4, Weather: Fine, Rail Position: +9m 1000m-W/ Post, +6m Remainder. Sectional 612m

| Section                | Overall                  | L1000                    | L800                     | L600                     | L400                     |
|------------------------|--------------------------|--------------------------|--------------------------|--------------------------|--------------------------|
| Section Times          | 0:59.58 [4]<br>(0:13.92) | 0:45.66 [4]<br>(0:10.99) | 0:34.67 [4]<br>(0:11.43) | 0:23.24 [5]<br>(0:11.43) | 0:11.81 [5]<br>(0:11.81) |
| Average Speed [km/h]   | 51.8                     | 65.8                     | 63.6                     | 63.3                     | 60.3                     |
| Top Speed [km/h]       | 67.5                     | 67.7                     | 65.0                     | 63.8                     | 62.7                     |
| Avg. Dist. to Rail [m] | 5.3                      | 2.0                      | 1.7                      | 3.8                      | 5.5                      |
| Avg. Stride Freq. [Hz] | 2.5                      | 2.4                      | 2.4                      | 2.5                      | 2.5                      |
| Avg. Stride Length [m] | 6.1                      | 7.5                      | 7.4                      | 7.0                      | 6.8                      |

Report Created: Sat 06 April 2024 18:07:20 GMT+11 (Note: Timing is based on positional data)

[] Ranking at each section and finish

-:--.- No data available at this section