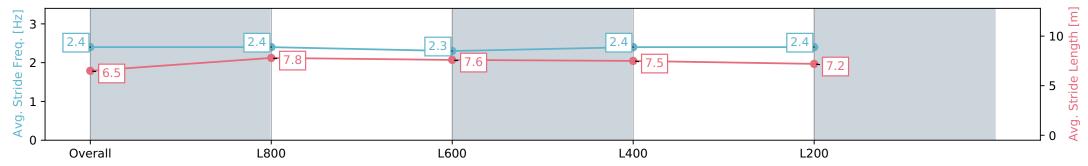

### Horse/Jockey Name LINCOLNSHIRE Finish Rank 1 Fastest Section Time (Section) 0:10.79 (L800) Top Speed [km/h] (Section) 70.0 (L800)

**Finished** 

### Race 5: Sportsbet Dequetteville Stakes - 1000m

06 April 2024 - 2:43PM

Track Rating: Good 4, Weather: Fine, Rail Position: +9m 1000m-W/ Post, +6m Remainder. Sectional 612m

| Section                | Overall                  | L1000                    | L800                     | L600                     | L400                     |
|------------------------|--------------------------|--------------------------|--------------------------|--------------------------|--------------------------|
| Section Times          | 0:59.03 [1]<br>(0:13.86) | 0:45.17 [2]<br>(0:10.79) | 0:34.38 [2]<br>(0:11.45) | 0:22.93 [2]<br>(0:11.34) | 0:11.59 [1]<br>(0:11.59) |
| Average Speed [km/h]   | 51.9                     | 66.8                     | 63.0                     | 63.5                     | 61.5                     |
| Top Speed [km/h]       | 69.5                     | 70.0                     | 64.2                     | 64.3                     | 64.1                     |
| Avg. Dist. to Rail [m] | 1.2                      | 0.3                      | 0.5                      | 1.2                      | 2.0                      |
| Avg. Stride Freq. [Hz] | 2.4                      | 2.4                      | 2.3                      | 2.4                      | 2.4                      |
| Avg. Stride Length [m] | 6.5                      | 7.8                      | 7.6                      | 7.5                      | 7.2                      |

Report Created: Sat 06 April 2024 18:07:13 GMT+11 (Note: Timing is based on positional data)

[] Ranking at each section and finish

-:--.- No data available at this section

NA No data available

Race State

Horse/Jockey Name KARAVAS