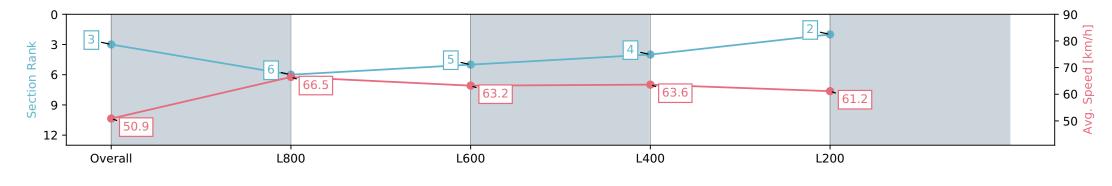

# Horse/Jockey Name ALL WOKE Finish Rank 3 Fastest Section Time (Section) 0:10.82 (L800) Top Speed [km/h] (Section) 69.7 (L800) Race State Finished

### Race 5: Sportsbet Dequetteville Stakes - 1000m

06 April 2024 - 2:43PM

Track Rating: Good 4, Weather: Fine, Rail Position: +9m 1000m-W/ Post, +6m Remainder. Sectional 612m

| Section                | Overall                  | L1000                    | L800                     | L600                     | L400                     |
|------------------------|--------------------------|--------------------------|--------------------------|--------------------------|--------------------------|
| Section Times          | 0:59.27 [3]<br>(0:14.16) | 0:45.11 [6]<br>(0:10.82) | 0:34.29 [5]<br>(0:11.33) | 0:22.96 [4]<br>(0:11.31) | 0:11.65 [2]<br>(0:11.65) |
| Average Speed [km/h]   | 50.9                     | 66.5                     | 63.2                     | 63.6                     | 61.2                     |
| Top Speed [km/h]       | 69.6                     | 69.7                     | 64.5                     | 65.4                     | 64.0                     |
| Avg. Dist. to Rail [m] | 2.0                      | 0.5                      | 0.8                      | 1.2                      | 1.1                      |
| Avg. Stride Freq. [Hz] | 2.4                      | 2.4                      | 2.3                      | 2.4                      | 2.3                      |
| Avg. Stride Length [m] | 6.3                      | 7.7                      | 7.5                      | 7.4                      | 7.2                      |

Report Created: Sat 06 April 2024 18:07:17 GMT+11 (Note: Timing is based on positional data)

[] Ranking at each section and finish

-:--- No data available at this section