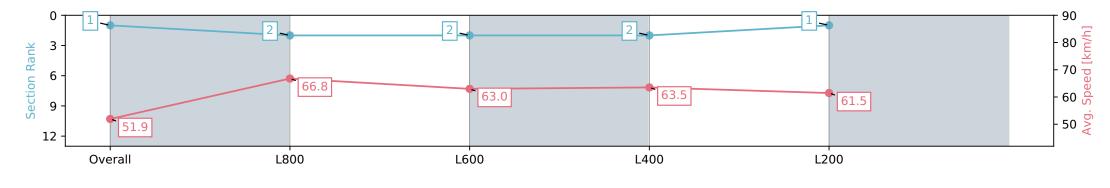

### Horse/Jockey Name LINCOLNSHIRE Finish Rank 1 Fastest Section Time (Section) 0:10.79 (L800) Top Speed [km/h] (Section) 70.0 (L800)

**Finished** 

### Race 5: Sportsbet Dequetteville Stakes - 1000m

06 April 2024 - 2:43PM

Track Rating: Good 4, Weather: Fine, Rail Position: +9m 1000m-W/ Post, +6m Remainder. Sectional 612m

| Section                | Overall                  | L1000                    | L800                     | L600                     | L400                     |
|------------------------|--------------------------|--------------------------|--------------------------|--------------------------|--------------------------|
| Section Times          | 0:59.03 [1]<br>(0:13.86) | 0:45.17 [2]<br>(0:10.79) | 0:34.38 [2]<br>(0:11.45) | 0:22.93 [2]<br>(0:11.34) | 0:11.59 [1]<br>(0:11.59) |
| Average Speed [km/h]   | 51.9                     | 66.8                     | 63.0                     | 63.5                     | 61.5                     |
| Top Speed [km/h]       | 69.5                     | 70.0                     | 64.2                     | 64.3                     | 64.1                     |
| Avg. Dist. to Rail [m] | 1.2                      | 0.3                      | 0.5                      | 1.2                      | 2.0                      |
| Avg. Stride Freq. [Hz] | 2.4                      | 2.4                      | 2.3                      | 2.4                      | 2.4                      |
| Avg. Stride Length [m] | 6.5                      | 7.8                      | 7.6                      | 7.5                      | 7.2                      |

Report Created: Sat 06 April 2024 18:07:13 GMT+11 (Note: Timing is based on positional data)

[] Ranking at each section and finish

-:--.- No data available at this section

NA No data available

Race State

Horse/Jockey Name KARAVAS