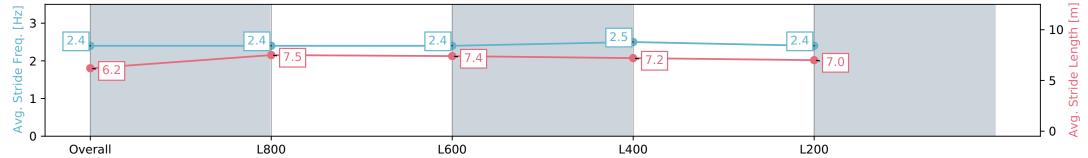

Finish Rank 2

Fastest Section Time (Section) 0:10.98 (L800)

Top Speed [km/h] (Section) 68.1 (Overall)

Race State Finished

### Race 5: Sportsbet Dequetteville Stakes - 1000m

06 April 2024 - 2:43PM

Track Rating: Good 4, Weather: Fine, Rail Position: +9m 1000m-W/ Post, +6m Remainder. Sectional 612m

| Section                | Overall                  | L1000                    | L800                     | L600                     | L400                     |
|------------------------|--------------------------|--------------------------|--------------------------|--------------------------|--------------------------|
| Section Times          | 0:59.08 [2]<br>(0:14.04) | 0:45.04 [5]<br>(0:10.98) | 0:34.06 [7]<br>(0:11.40) | 0:22.66 [6]<br>(0:11.22) | 0:11.44 [3]<br>(0:11.44) |
| Average Speed [km/h]   | 51.3                     | 65.8                     | 64.1                     | 64.6                     | 62.3                     |
| Top Speed [km/h]       | 68.1                     | 67.8                     | 66.0                     | 65.8                     | 64.4                     |
| Avg. Dist. to Rail [m] | 5.7                      | 1.8                      | 2.4                      | 6.7                      | 6.1                      |
| Avg. Stride Freq. [Hz] | 2.4                      | 2.4                      | 2.4                      | 2.5                      | 2.4                      |
| Avg. Stride Length [m] | 6.2                      | 7.5                      | 7.4                      | 7.2                      | 7.0                      |

Report Created: Sat 06 April 2024 18:07:15 GMT+11 (Note: Timing is based on positional data)

[] Ranking at each section and finish

:--.- No data available at this section