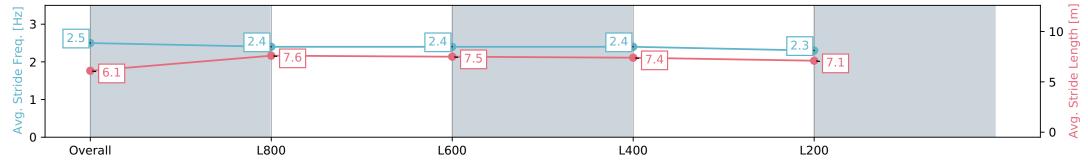

### Race 5: Sportsbet Dequetteville Stakes - 1000m

06 April 2024 - 2:43PM

Track Rating: Good 4, Weather: Fine, Rail Position: +9m 1000m-W/ Post, +6m Remainder. Sectional 612m

| Section                | Overall                  | L1000                    | L800                     | L600                     | L400                     |
|------------------------|--------------------------|--------------------------|--------------------------|--------------------------|--------------------------|
| Section Times          | 0:59.70 [7]<br>(0:14.21) | 0:45.49 [7]<br>(0:10.80) | 0:34.69 [6]<br>(0:11.44) | 0:23.25 [7]<br>(0:11.47) | 0:11.78 [7]<br>(0:11.78) |
| Average Speed [km/h]   | 50.7                     | 66.8                     | 63.5                     | 63.0                     | 60.6                     |
| Top Speed [km/h]       | 67.7                     | 68.9                     | 64.8                     | 64.7                     | 63.0                     |
| Avg. Dist. to Rail [m] | 4.1                      | 1.0                      | 1.6                      | 4.1                      | 3.6                      |
| Avg. Stride Freq. [Hz] | 2.5                      | 2.4                      | 2.4                      | 2.4                      | 2.3                      |
| Avg. Stride Length [m] | 6.1                      | 7.6                      | 7.5                      | 7.4                      | 7.1                      |