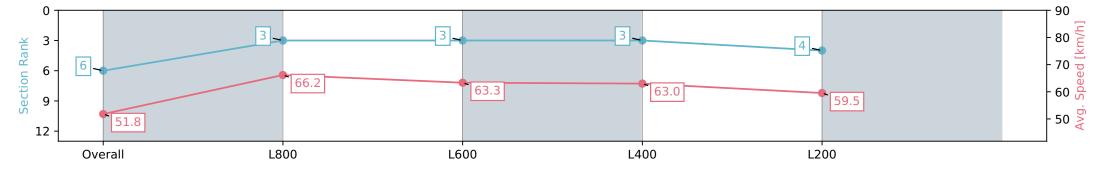

# Horse/Jockey Name CLIMATE CHANGE Finish Rank 4 Fastest Section Time (Section) Top Speed [km/h] (Section) Race State CLIMATE CHANGE 6 67.7 (L800)

### Race 5: Sportsbet Dequetteville Stakes - 1000m

06 April 2024 - 2:43PM

Track Rating: Good 4, Weather: Fine, Rail Position: +9m 1000m-W/ Post, +6m Remainder. Sectional 612m

| Section                | Overall                  | L1000                    | L800                     | L600                     | L400                     |
|------------------------|--------------------------|--------------------------|--------------------------|--------------------------|--------------------------|
| Section Times          | 0:59.58 [4]<br>(0:13.92) | 0:45.66 [4]<br>(0:10.99) | 0:34.67 [4]<br>(0:11.43) | 0:23.24 [5]<br>(0:11.43) | 0:11.81 [5]<br>(0:11.81) |
| Average Speed [km/h]   | 51.8                     | 65.8                     | 63.6                     | 63.3                     | 60.3                     |
| Top Speed [km/h]       | 67.5                     | 67.7                     | 65.0                     | 63.8                     | 62.7                     |
| Avg. Dist. to Rail [m] | 5.3                      | 2.0                      | 1.7                      | 3.8                      | 5.5                      |
| Avg. Stride Freq. [Hz] | 2.5                      | 2.4                      | 2.4                      | 2.5                      | 2.5                      |
| Avg. Stride Length [m] | 6.1                      | 7.5                      | 7.4                      | 7.0                      | 6.8                      |