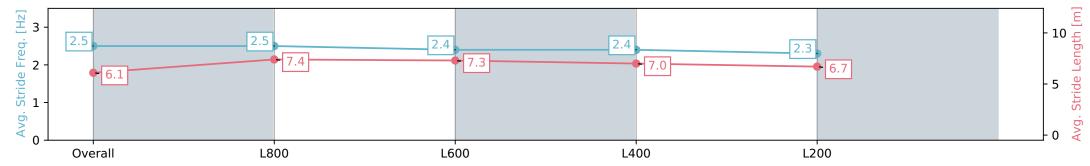

### Horse/Jockey Name ARIANNA Finish Rank 10 Fastest Section Time (Section) 0:10.92 (L800) Top Speed [km/h] (Section) 71.3 (Overall)

**Finished** 

### Race 5: Sportsbet Dequetteville Stakes - 1000m

06 April 2024 - 2:43PM

Track Rating: Good 4, Weather: Fine, Rail Position: +9m 1000m-W/ Post, +6m Remainder. Sectional 612m

| Section                | Overall                   | L1000                    | L800                     | L600                     | L400                     |
|------------------------|---------------------------|--------------------------|--------------------------|--------------------------|--------------------------|
| Section Times          | 1:00.59 [10]<br>(0:13.56) | 0:47.02 [1]<br>(0:10.92) | 0:36.10 [1]<br>(0:11.57) | 0:24.52 [1]<br>(0:11.74) | 0:12.78 [6]<br>(0:12.78) |
| Average Speed [km/h]   | 53.1                      | 66.3                     | 63.2                     | 61.6                     | 55.8                     |
| Top Speed [km/h]       | 71.3                      | 69.2                     | 64.3                     | 63.1                     | 59.6                     |
| Avg. Dist. to Rail [m] | 6.4                       | 2.0                      | 2.8                      | 3.8                      | 3.2                      |
| Avg. Stride Freq. [Hz] | 2.5                       | 2.5                      | 2.4                      | 2.4                      | 2.3                      |
| Avg. Stride Length [m] | 6.1                       | 7.4                      | 7.3                      | 7.0                      | 6.7                      |

Report Created: Sat 06 April 2024 18:07:34 GMT+11 (Note: Timing is based on positional data)

[] Ranking at each section and finish

-:--- No data available at this section

NA No data available

Race State