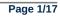

NA No data available

Saddle cloth number

Page 2/17

| Horse/Jockey Name              | DELIG                    | HTFUL SHECKY             |                          | Morphe                   | ttville SA - Professional                                                         |                          |  |
|--------------------------------|--------------------------|--------------------------|--------------------------|--------------------------|-----------------------------------------------------------------------------------|--------------------------|--|
| Finish Rank                    | 1                        |                          |                          | Race 9: SkyCity Ha       | ndicap (Heat of Festival State Sprint                                             |                          |  |
| Fastest Section Time (Section) | 0:11.02                  | 2 (L1000)                |                          | _                        | Series) - 1200m                                                                   |                          |  |
| Top Speed [km/h] (Section)     | 66.5 (L                  | .1000)                   | RACINGSA                 |                          | 3 March 2024 - 5:20PM                                                             | Morphettville            |  |
| Race State                     | Finish                   | ed                       |                          | Track Rating: Good 4     | Track Rating: Good 4, Weather: Fine, Rail Position: +5m Entire,<br>Sectional 606m |                          |  |
| Section                        | Overall                  | L1000                    | L800                     | L600                     | L400                                                                              | L200                     |  |
| Section Times                  | 1:10.86 [1]<br>(0:14.43) | 0:56.43 [5]<br>(0:11.02) | 0:45.41 [5]<br>(0:11.12) | 0:34.29 [5]<br>(0:11.12) | 0:23.17 [5]<br>(0:11.24)                                                          | 0:11.93 [1]<br>(0:11.93) |  |
| Average Speed [km/h]           | 49.9                     | 65.4                     | 64.6                     | 64.8                     | 64.1                                                                              | 60.3                     |  |
| Top Speed [km/h]               | 65.5                     | 66.5                     | 66.5                     | 66.3                     | 65.3                                                                              | 63.8                     |  |
| Avg. Dist. to Rail [m]         | 2.0                      | 0.8                      | 0.3                      | 0.4                      | 2.6                                                                               | 5.8                      |  |
| Avg. Stride Freq. [Hz]         | 2.3                      | 2.5                      | 2.4                      | 2.4                      | 2.4                                                                               | 2.4                      |  |
| Avg. Stride Length [m]         | 6.0                      | 7.3                      | 7.5                      | 7.4                      | 7.4                                                                               | 7.1                      |  |
|                                |                          |                          |                          |                          |                                                                                   |                          |  |

Report Created: Sat 23 March 2024 18:37:53 GMT+11 (Note: Timing is based on positional data)

[] Ranking at each section and finish

-:--- No data available at this section

NA No data available

Page 3/17

| Horse/Jockey Name              | THREE                    | RINGS                     |                           | Morphe                    | ttville SA - Professional             |                           |
|--------------------------------|--------------------------|---------------------------|---------------------------|---------------------------|---------------------------------------|---------------------------|
| Finish Rank                    | 2                        |                           |                           | Race 9: SkyCity Ha        | ndicap (Heat of Festival State Sprint |                           |
| Fastest Section Time (Section) | 0:10.95                  | 5 (L800)                  | The second                | Series) - 1200m           |                                       |                           |
| Top Speed [km/h] (Section)     | 66.8 (L                  | 600)                      | RACINGSA                  |                           | 3 March 2024 - 5:20PM                 | Morphettville             |
| Race State                     | Finishe                  | ed                        |                           | Track Rating: Good 4      |                                       |                           |
| Section                        | Overall                  | L1000                     | L800                      | L600                      | L400                                  | L200                      |
| Section Times                  | 1:11.20 [2]<br>(0:14.92) | 0:56.28 [13]<br>(0:11.22) | 0:45.06 [12]<br>(0:10.95) | 0:34.11 [11]<br>(0:11.14) | 0:22.97 [12]<br>(0:11.23)             | 0:11.74 [10]<br>(0:11.74) |
| Average Speed [km/h]           | 48.3                     | 64.1                      | 65.7                      | 64.6                      | 64.2                                  | 61.3                      |
| Top Speed [km/h]               | 65.7                     | 66.0                      | 66.7                      | 66.8                      | 65.5                                  | 64.4                      |
| Avg. Dist. to Rail [m]         | 4.4                      | 0.2                       | 0.2                       | 0.3                       | 1.0                                   | 1.4                       |
| Avg. Stride Freq. [Hz]         | 2.3                      | 2.4                       | 2.4                       | 2.4                       | 2.4                                   | 2.3                       |
| Avg. Stride Length [m]         | 5.9                      | 7.5                       | 7.6                       | 7.5                       | 7.5                                   | 7.3                       |