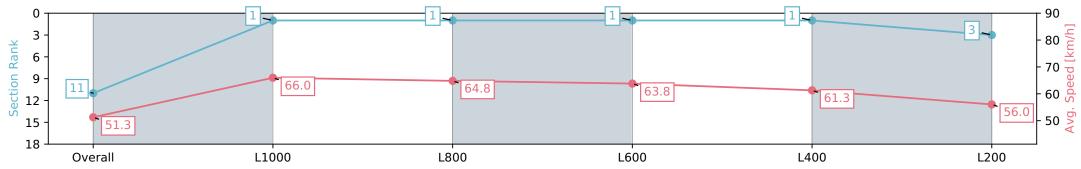

Page 12/17

| Horse/Jockey Name DAWN ISSUE   |                           |                          |                                                                            | Morphettville SA - Professional                                                   |                          |                          |  |
|--------------------------------|---------------------------|--------------------------|----------------------------------------------------------------------------|-----------------------------------------------------------------------------------|--------------------------|--------------------------|--|
| Finish Rank 11                 |                           | See.                     | Race 9: SkyCity Handicap (Heat of Festival State Sprint<br>Series) - 1200m |                                                                                   |                          |                          |  |
| Fastest Section Time (Section) |                           | 2 (L1000)                |                                                                            |                                                                                   | ,                        |                          |  |
| Top Speed [km/h] (Section)     | 67.3 (C                   | Overall)                 | RACINGSA                                                                   | 23 March 2024 - 5:20PM                                                            |                          | Morphettville            |  |
| Race State                     | Finished                  |                          |                                                                            | Track Rating: Good 4, Weather: Fine, Rail Position: +5m Entire,<br>Sectional 606m |                          |                          |  |
| Section                        | Overall                   | L1000                    | L800                                                                       | L600                                                                              | L400                     | L200                     |  |
| Section Times                  | 1:11.91 [11]<br>(0:14.05) | 0:57.86 [1]<br>(0:10.92) | 0:46.94 [1]<br>(0:11.10)                                                   | 0:35.84 [1]<br>(0:11.25)                                                          | 0:24.59 [1]<br>(0:11.73) | 0:12.86 [3]<br>(0:12.86) |  |
| Average Speed [km/h]           | 51.3                      | 66.0                     | 64.8                                                                       | 63.8                                                                              | 61.3                     | 56.0                     |  |
| Top Speed [km/h]               | 67.3                      | 66.5                     | 66.4                                                                       | 64.5                                                                              | 63.1                     | 59.5                     |  |
| Avg. Dist. to Rail [m]         | 6.0                       | 0.8                      | 0.4                                                                        | 0.8                                                                               | 0.3                      | 0.4                      |  |
| Avg. Stride Freq. [Hz]         | 2.3                       | 2.4                      | 2.3                                                                        | 2.3                                                                               | 2.3                      | 2.2                      |  |
| Avg. Stride Length [m]         | 6.3                       | 7.7                      | 7.7                                                                        | 7.6                                                                               | 7.4                      | 7.0                      |  |
|                                |                           |                          |                                                                            |                                                                                   |                          |                          |  |

Report Created: Sat 23 March 2024 18:38:25 GMT+11 (Note: Timing is based on positional data)

Ranking at each section and finish []

No data available at this section -----

No data available NA

Page 13/17

| Finish Rank 12 Race 9: SkyCity Handicap (Heat of Series) - 1200m   Fastest Section Time (Section) 0:10.95 (L1000) Series) - 1200m                                 |                         |
|-------------------------------------------------------------------------------------------------------------------------------------------------------------------|-------------------------|
| Fastest Section Time (Section) 0:10.95 (L1000)                                                                                                                    |                         |
|                                                                                                                                                                   |                         |
| Top Speed [km/h] (Section)     69.0 (Overall)     23 March 2024 - 5:20                                                                                            | Morphettylie            |
| Race State Finished Track Rating: Good 4, Weather: Fine, Ra Sectional 606m                                                                                        | I Position: +5m Entire, |
| Section Overall L1000 L800 L600 L4                                                                                                                                | 0 L200                  |
| Section Times     1:12.04 [12]     0:57.75 [4]     0:46.80 [3]     0:35.58 [4]     0:24.3       (0:14.28)     (0:10.95)     (0:11.22)     (0:11.20)     (0:11.20) |                         |
| Average Speed [km/h]     50.6     65.5     64.4     64.4     61                                                                                                   | 7 56.7                  |
| Top Speed [km/h]     69.0     69.0     65.9     64.8     63                                                                                                       | 3 60.2                  |
| Avg. Dist. to Rail [m]     4.0     1.5     0.9     0.5     2.                                                                                                     | 2.5                     |
| Avg. Stride Freq. [Hz]     2.4     2.5     2.5     2.5     2.5                                                                                                    | 5 2.4                   |
| Avg. Stride Length [m]     5.9     7.1     6.8     7.2     6.3                                                                                                    | 6.6                     |