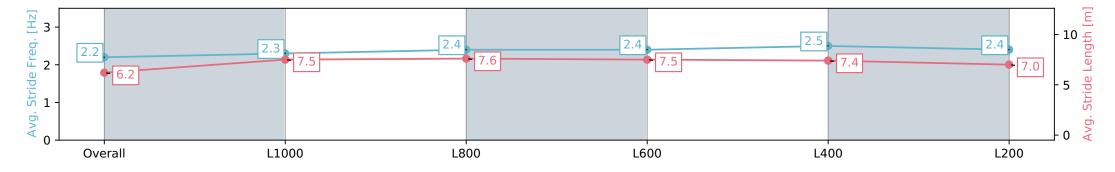

Page 9/17

| Horse/Jockey Name              | FLYWA                    | ١Y                        |                           | Morphettville SA - Professional |                                       |                           |
|--------------------------------|--------------------------|---------------------------|---------------------------|---------------------------------|---------------------------------------|---------------------------|
| Finish Rank                    | 8                        |                           |                           | Race 9: SkyCity Ha              | ndicap (Heat of Festival State Sprint |                           |
| Fastest Section Time (Section) | 0:11.00                  | 0:11.00 (L600)            |                           |                                 | Series) - 1200m                       |                           |
| Top Speed [km/h] (Section)     | 67.3 (L                  | 600)                      | RACINGSA                  |                                 | 3 March 2024 - 5:20PM                 | Morphettville             |
| Race State                     | Finishe                  | ed                        |                           | Track Rating: Good 4            | -                                     |                           |
| Section                        | Overall                  | L1000                     | L800                      | L600                            | L400                                  | L200                      |
| Section Times                  | 1:11.65 [8]<br>(0:14.94) | 0:56.71 [14]<br>(0:11.42) | 0:45.29 [14]<br>(0:11.21) | 0:34.08 [15]<br>(0:11.00)       | 0:23.08 [14]<br>(0:11.01)             | 0:12.07 [12]<br>(0:12.07) |
| Average Speed [km/h]           | 48.3                     | 63.0                      | 64.8                      | 66.5                            | 65.9                                  | 59.6                      |
| Top Speed [km/h]               | 64.0                     | 65.0                      | 66.5                      | 67.3                            | 67.1                                  | 63.4                      |
| Avg. Dist. to Rail [m]         | 6.6                      | 1.8                       | 2.4                       | 3.5                             | 6.5                                   | 11.1                      |
| Avg. Stride Freq. [Hz]         | 2.2                      | 2.3                       | 2.4                       | 2.4                             | 2.5                                   | 2.4                       |
| Avg. Stride Length [m]         | 6.2                      | 7.5                       | 7.6                       | 7.5                             | 7.4                                   | 7.0                       |

Report Created: Sat 23 March 2024 18:38:15 GMT+11 (Note: Timing is based on positional data)

Ranking at each section and finish []

No data available at this section -----

No data available NA

Page 10/17

| Horse/Jockey Name              | FALAIS                   | SE                       |                          | Morphe                                                                     | ttville SA - Professional                                     |                          |
|--------------------------------|--------------------------|--------------------------|--------------------------|----------------------------------------------------------------------------|---------------------------------------------------------------|--------------------------|
| Finish Rank                    | 9                        |                          |                          | Race 9: SkyCity Handicap (Heat of Festival State Sprint<br>Series) - 1200m |                                                               |                          |
| Fastest Section Time (Section) | 0:11.06                  | 6 (L1000)                | - The second             |                                                                            |                                                               |                          |
| Top Speed [km/h] (Section)     | 66.5 (L                  | .800)                    | RACINGSA                 |                                                                            | 3 March 2024 - 5:20PM                                         | Morphettville            |
| Race State                     | Finishe                  | ed                       |                          | Track Rating: Good 4,                                                      | , Weather: Fine, Rail Position: +5m Entire,<br>Sectional 606m |                          |
| Section                        | Overall                  | L1000                    | L800                     | L600                                                                       | L400                                                          | L200                     |
| Section Times                  | 1:11.56 [9]<br>(0:14.47) | 0:57.09 [6]<br>(0:11.06) | 0:46.03 [6]<br>(0:11.18) | 0:34.85 [6]<br>(0:11.16)                                                   | 0:23.69 [6]<br>(0:11.53)                                      | 0:12.16 [8]<br>(0:12.16) |
| Average Speed [km/h]           | 49.8                     | 65.1                     | 64.5                     | 64.7                                                                       | 62.8                                                          | 59.1                     |
| Top Speed [km/h]               | 64.9                     | 66.5                     | 66.5                     | 65.7                                                                       | 63.9                                                          | 62.7                     |
| Avg. Dist. to Rail [m]         | 3.2                      | 1.3                      | 0.7                      | 0.7                                                                        | 3.2                                                           | 6.4                      |
| Avg. Stride Freq. [Hz]         | 2.3                      | 2.4                      | 2.3                      | 2.4                                                                        | 2.3                                                           | 2.3                      |
| Avg. Stride Length [m]         | 6.1                      | 7.6                      | 7.7                      | 7.6                                                                        | 7.4                                                           | 7.0                      |