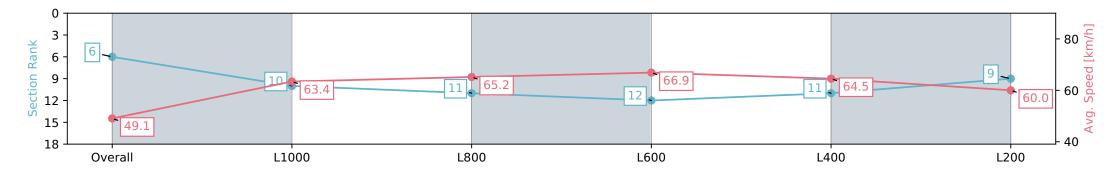

Report Created: Sat 23 March 2024 18:38:06 GMT+11 (Note: Timing is based on positional data)

[] Ranking at each section and finish

-:--- No data available at this section

NA No data available

Page 7/17

| Horse/Jockey Name              | COPP                     | ERFIELD                   |                           | Morphe                    | ttville SA - Professional                                     |                          |
|--------------------------------|--------------------------|---------------------------|---------------------------|---------------------------|---------------------------------------------------------------|--------------------------|
| Finish Rank                    | 6                        |                           |                           | Race 9: SkyCity Ha        | ndicap (Heat of Festival State Sprint<br>Series) - 1200m      |                          |
| Fastest Section Time (Section) | 0:10.9                   | 7 (L600)                  |                           |                           |                                                               |                          |
| Top Speed [km/h] (Section)     | 67.6 (I                  | _600)                     | RACINGSA                  |                           | 3 March 2024 - 5:20PM                                         | Morphettville            |
| Race State                     | Finish                   | ed                        |                           | Track Rating: Good 4,     | , Weather: Fine, Rail Position: +5m Entire,<br>Sectional 606m |                          |
| Section                        | Overall                  | L1000                     | L800                      | L600                      | L400                                                          | L200                     |
| Section Times                  | 1:11.43 [6]<br>(0:14.70) | 0:56.73 [10]<br>(0:11.34) | 0:45.39 [11]<br>(0:11.19) | 0:34.20 [12]<br>(0:10.97) | 0:23.23 [11]<br>(0:11.23)                                     | 0:12.00 [9]<br>(0:12.00) |
| Average Speed [km/h]           | 49.1                     | 63.4                      | 65.2                      | 66.9                      | 64.5                                                          | 60.0                     |
| Top Speed [km/h]               | 65.9                     | 65.9                      | 66.6                      | 67.6                      | 65.7                                                          | 62.8                     |
| Avg. Dist. to Rail [m]         | 8.2                      | 3.1                       | 3.2                       | 3.6                       | 7.3                                                           | 9.8                      |
| Avg. Stride Freq. [Hz]         | 2.2                      | 2.3                       | 2.3                       | 2.4                       | 2.4                                                           | 2.3                      |
| Avg. Stride Length [m]         | 6.2                      | 7.7                       | 7.8                       | 7.9                       | 7.6                                                           | 7.3                      |

Report Created: Sat 23 March 2024 18:38:09 GMT+11 (Note: Timing is based on positional data)

Ranking at each section and finish []

No data available at this section -0----

No data available NA

Page 8/17

| Horse/Jockey Name              | SHOOT                    | TOOSE                    |                                                                                                                | morphot                   |                                                             |                           |  |
|--------------------------------|--------------------------|--------------------------|----------------------------------------------------------------------------------------------------------------|---------------------------|-------------------------------------------------------------|---------------------------|--|
| Finish Rank                    | 7                        |                          |                                                                                                                | Race 9: SkyCity Ha        | ndicap (Heat of Festival State Sprint<br>Series) - 1200m    |                           |  |
| Fastest Section Time (Section) | 0:11.02                  | 2 (L600)                 | The second s |                           | ,                                                           |                           |  |
| Top Speed [km/h] (Section)     | 66.9 (L                  | .600)                    | RACINGSA                                                                                                       |                           | March 2024 - 5:20PM                                         | Morphettville             |  |
| Race State                     | Finishe                  | ed                       |                                                                                                                | Track Rating: Good 4,     | Weather: Fine, Rail Position: +5m Entire,<br>Sectional 606m | -                         |  |
| Section                        | Overall                  | L1000                    | L800                                                                                                           | L600                      | L400                                                        | L200                      |  |
| Section Times                  | 1:11.40 [7]<br>(0:14.63) | 0:56.77 [9]<br>(0:11.33) | 0:45.44 [10]<br>(0:11.13)                                                                                      | 0:34.31 [10]<br>(0:11.02) | 0:23.29 [9]<br>(0:11.39)                                    | 0:11.90 [11]<br>(0:11.90) |  |
| Average Speed [km/h]           | 49.3                     | 63.6                     | 65.3                                                                                                           | 65.7                      | 63.6                                                        | 60.5                      |  |
| Top Speed [km/h]               | 65.9                     | 66.1                     | 66.9                                                                                                           | 66.9                      | 64.0                                                        | 63.3                      |  |
| Avg. Dist. to Rail [m]         | 7.8                      | 3.1                      | 2.6                                                                                                            | 1.3                       | 5.5                                                         | 8.3                       |  |
| Avg. Stride Freq. [Hz]         | 2.3                      | 2.4                      | 2.5                                                                                                            | 2.5                       | 2.5                                                         | 2.4                       |  |
| Avg. Stride Length [m]         | 6.0                      | 7.3                      | 7.3                                                                                                            | 7.3                       | 7.2                                                         | 7.1                       |  |