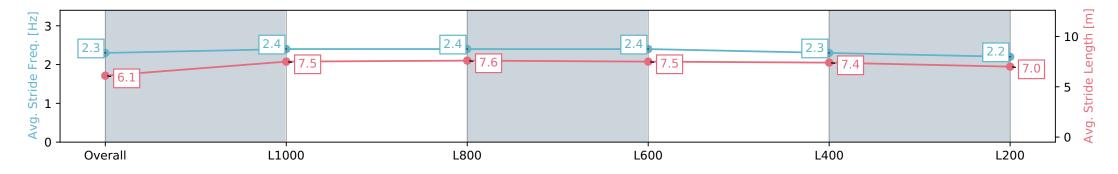

NA No data available

Saddle cloth number

Page 2/17

| Horse/Jockey Name              | DELIG                    | HTFUL SHECKY             |                          | Morphe                   | ttville SA - Professional                                                         |                          |  |
|--------------------------------|--------------------------|--------------------------|--------------------------|--------------------------|-----------------------------------------------------------------------------------|--------------------------|--|
| Finish Rank                    | 1                        |                          |                          | Race 9: SkyCity Ha       | ndicap (Heat of Festival State Sprint                                             |                          |  |
| Fastest Section Time (Section) | 0:11.02                  | 2 (L1000)                |                          | _                        | Series) - 1200m                                                                   |                          |  |
| Top Speed [km/h] (Section)     | 66.5 (L                  | .1000)                   | RACINGSA                 |                          | 3 March 2024 - 5:20PM                                                             | Morphettville            |  |
| Race State                     | Finish                   | ed                       |                          | Track Rating: Good 4     | Track Rating: Good 4, Weather: Fine, Rail Position: +5m Entire,<br>Sectional 606m |                          |  |
| Section                        | Overall                  | L1000                    | L800                     | L600                     | L400                                                                              | L200                     |  |
| Section Times                  | 1:10.86 [1]<br>(0:14.43) | 0:56.43 [5]<br>(0:11.02) | 0:45.41 [5]<br>(0:11.12) | 0:34.29 [5]<br>(0:11.12) | 0:23.17 [5]<br>(0:11.24)                                                          | 0:11.93 [1]<br>(0:11.93) |  |
| Average Speed [km/h]           | 49.9                     | 65.4                     | 64.6                     | 64.8                     | 64.1                                                                              | 60.3                     |  |
| Top Speed [km/h]               | 65.5                     | 66.5                     | 66.5                     | 66.3                     | 65.3                                                                              | 63.8                     |  |
| Avg. Dist. to Rail [m]         | 2.0                      | 0.8                      | 0.3                      | 0.4                      | 2.6                                                                               | 5.8                      |  |
| Avg. Stride Freq. [Hz]         | 2.3                      | 2.5                      | 2.4                      | 2.4                      | 2.4                                                                               | 2.4                      |  |
| Avg. Stride Length [m]         | 6.0                      | 7.3                      | 7.5                      | 7.4                      | 7.4                                                                               | 7.1                      |  |
|                                |                          |                          |                          |                          |                                                                                   |                          |  |