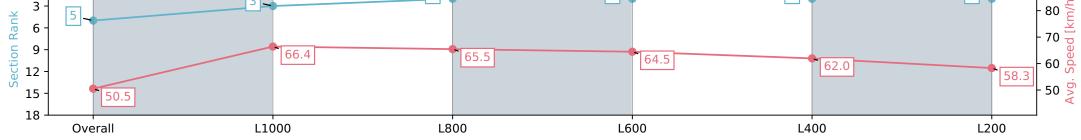

Report Created: Sat 23 March 2024 18:38:06 GMT+11 (Note: Timing is based on positional data)

[] Ranking at each section and finish

-:--- No data available at this section

NA No data available

Page 7/17

| Horse/Jockey Name              | COPP                     | ERFIELD                   |                           | Morphe                    | ttville SA - Professional                                     |                          |
|--------------------------------|--------------------------|---------------------------|---------------------------|---------------------------|---------------------------------------------------------------|--------------------------|
| Finish Rank                    | 6                        |                           |                           | Race 9: SkyCity Ha        | ndicap (Heat of Festival State Sprint<br>Series) - 1200m      |                          |
| Fastest Section Time (Section) | 0:10.9                   | 7 (L600)                  |                           |                           |                                                               |                          |
| Top Speed [km/h] (Section)     | 67.6 (I                  | _600)                     | RACINGSA                  |                           | 3 March 2024 - 5:20PM                                         | Morphettville            |
| Race State                     | Finish                   | ed                        |                           | Track Rating: Good 4,     | , Weather: Fine, Rail Position: +5m Entire,<br>Sectional 606m |                          |
| Section                        | Overall                  | L1000                     | L800                      | L600                      | L400                                                          | L200                     |
| Section Times                  | 1:11.43 [6]<br>(0:14.70) | 0:56.73 [10]<br>(0:11.34) | 0:45.39 [11]<br>(0:11.19) | 0:34.20 [12]<br>(0:10.97) | 0:23.23 [11]<br>(0:11.23)                                     | 0:12.00 [9]<br>(0:12.00) |
| Average Speed [km/h]           | 49.1                     | 63.4                      | 65.2                      | 66.9                      | 64.5                                                          | 60.0                     |
| Top Speed [km/h]               | 65.9                     | 65.9                      | 66.6                      | 67.6                      | 65.7                                                          | 62.8                     |
| Avg. Dist. to Rail [m]         | 8.2                      | 3.1                       | 3.2                       | 3.6                       | 7.3                                                           | 9.8                      |
| Avg. Stride Freq. [Hz]         | 2.2                      | 2.3                       | 2.3                       | 2.4                       | 2.4                                                           | 2.3                      |
| Avg. Stride Length [m]         | 6.2                      | 7.7                       | 7.8                       | 7.9                       | 7.6                                                           | 7.3                      |