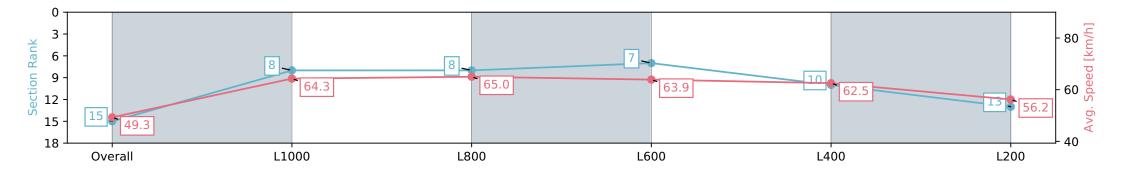

Report Created: Sat 23 March 2024 18:38:34 GMT+11 (Note: Timing is based on positional data)

Ranking at each section and finish []

No data available at this section -0----

No data available NA

Page 16/17

| Horse/Jockey Name                            | YEELA                     | NNA                      |                                                                                   | Morphettville SA - Professional |                           |                           |
|----------------------------------------------|---------------------------|--------------------------|-----------------------------------------------------------------------------------|---------------------------------|---------------------------|---------------------------|
| Finish Rank 15                               |                           |                          | Race 9: SkyCity Handicap (Heat of Festival State Sprint<br>Series) - 1200m        |                                 |                           |                           |
| Fastest Section Time (Section)0:11.06 (L800) |                           |                          |                                                                                   | 23 March 2024 - 5:20PM          |                           |                           |
| Top Speed [km/h] (Section) 66.6 (L800)       |                           | .800)                    | RACINGSA                                                                          | RACING <mark>SA</mark>          |                           | Morphettville             |
| Race State Finished                          |                           |                          | Track Rating: Good 4, Weather: Fine, Rail Position: +5m Entire,<br>Sectional 606m |                                 |                           |                           |
| Section                                      | Overall                   | L1000                    | L800                                                                              | L600                            | L400                      | L200                      |
| Section Times                                | 1:12.44 [15]<br>(0:14.59) | 0:57.85 [8]<br>(0:11.20) | 0:46.65 [8]<br>(0:11.06)                                                          | 0:35.59 [7]<br>(0:11.26)        | 0:24.33 [10]<br>(0:11.52) | 0:12.81 [13]<br>(0:12.81) |
| Average Speed [km/h]                         | 49.3                      | 64.3                     | 65.0                                                                              | 63.9                            | 62.5                      | 56.2                      |
| Top Speed [km/h]                             | 66.4                      | 66.3                     | 66.6                                                                              | 64.7                            | 63.4                      | 60.4                      |
| Avg. Dist. to Rail [m]                       | 1.9                       | 0.1                      | 0.5                                                                               | 0.3                             | 0.9                       | 1.3                       |
| Avg. Stride Freq. [Hz]                       | 2.3                       | 2.5                      | 2.5                                                                               | 2.5                             | 2.5                       | 2.3                       |
| Avg. Stride Length [m]                       | 6.0                       | 7.2                      | 7.4                                                                               | 7.2                             | 7.0                       | 6.7                       |