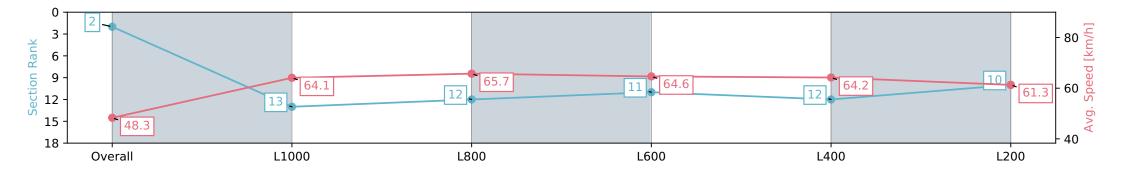

Report Created: Sat 23 March 2024 18:37:57 GMT+11 (Note: Timing is based on positional data)

Ranking at each section and finish []

No data available at this section -----

No data available NA

Page 4/17

| Horse/Jockey Name              | JILLAD                   | ORA                       |                                                                                                                 | Morphe                   | ttville SA - Professional             |                          |
|--------------------------------|--------------------------|---------------------------|-----------------------------------------------------------------------------------------------------------------|--------------------------|---------------------------------------|--------------------------|
| Finish Rank                    | 3                        |                           |                                                                                                                 | Race 9: SkyCity Ha       | ndicap (Heat of Festival State Sprint |                          |
| Fastest Section Time (Section) | 0:11.02                  | (L600)                    | The second se |                          | Series) - 1200m                       |                          |
| Top Speed [km/h] (Section)     | 66.9 (L6                 | 500)                      | RACINGSA                                                                                                        |                          | 8 March 2024 - 5:20PM                 | Morphettville            |
| Race State                     | Finishe                  | d                         |                                                                                                                 | Track Rating: Good 4     |                                       |                          |
| Section                        | Overall                  | L1000                     | L800                                                                                                            | L600                     | L400                                  | L200                     |
| Section Times                  | 1:11.19 [3]<br>(0:14.79) | 0:56.40 [11]<br>(0:11.14) | 0:45.26 [9]<br>(0:11.03)                                                                                        | 0:34.23 [9]<br>(0:11.02) | 0:23.21 [8]<br>(0:11.12)              | 0:12.09 [4]<br>(0:12.09) |
| Average Speed [km/h]           | 48.7                     | 64.6                      | 66.0                                                                                                            | 66.2                     | 64.9                                  | 59.6                     |
| Top Speed [km/h]               | 64.9                     | 65.6                      | 66.6                                                                                                            | 66.9                     | 65.9                                  | 63.0                     |
| Avg. Dist. to Rail [m]         | 9.6                      | 4.0                       | 3.1                                                                                                             | 2.3                      | 5.4                                   | 8.3                      |
| Avg. Stride Freq. [Hz]         | 2.3                      | 2.4                       | 2.4                                                                                                             | 2.4                      | 2.5                                   | 2.4                      |
| Avg. Stride Length [m]         | 5.9                      | 7.2                       | 7.2                                                                                                             | 7.3                      | 7.2                                   | 6.7                      |

Report Created: Sat 23 March 2024 18:38:00 GMT+11 (Note: Timing is based on positional data)

[] Ranking at each section and finish

-:--- No data available at this section

NA No data available

Page 5/17

| Horse/Jockey Name              | RUNA                     | WAY BELLE                |                                                                                                                 | Morphet                                                                           | tville SA - Professional |                          |
|--------------------------------|--------------------------|--------------------------|-----------------------------------------------------------------------------------------------------------------|-----------------------------------------------------------------------------------|--------------------------|--------------------------|
| Finish Rank                    | 4                        |                          |                                                                                                                 | Race 9: SkyCity Handicap (Heat of Festival State Sprint<br>Series) - 1200m        |                          |                          |
| Fastest Section Time (Section) | 0:11.0                   | 00 (L600)                | The second se |                                                                                   |                          |                          |
| Top Speed [km/h] (Section)     | 66.9 (                   | L600)                    | RACINGSA                                                                                                        |                                                                                   | March 2024 - 5:20PM      | Morphettville            |
| Race State                     | Finisl                   | ned                      |                                                                                                                 | Track Rating: Good 4, Weather: Fine, Rail Position: +5m Entire,<br>Sectional 606m |                          | -                        |
| Section                        | Overall                  | L1000                    | L800                                                                                                            | L600                                                                              | L400                     | L200                     |
| Section Times                  | 1:11.37 [4]<br>(0:14.52) | 0:56.85 [7]<br>(0:11.18) | 0:45.67 [7]<br>(0:11.19)                                                                                        | 0:34.48 [8]<br>(0:11.00)                                                          | 0:23.48 [7]<br>(0:11.35) | 0:12.13 [6]<br>(0:12.13) |
| Average Speed [km/h]           | 49.7                     | 64.4                     | 64.7                                                                                                            | 65.9                                                                              | 63.6                     | 59.4                     |
| Top Speed [km/h]               | 66.4                     | 65.6                     | 66.2                                                                                                            | 66.9                                                                              | 64.4                     | 62.8                     |
| Avg. Dist. to Rail [m]         | 10.6                     | 2.8                      | 1.8                                                                                                             | 1.3                                                                               | 4.1                      | 6.2                      |
| Avg. Stride Freq. [Hz]         | 2.3                      | 2.4                      | 2.4                                                                                                             | 2.4                                                                               | 2.4                      | 2.4                      |
| Avg. Stride Length [m]         | 6.0                      | 7.4                      | 7.5                                                                                                             | 7.6                                                                               | 7.3                      | 7.0                      |