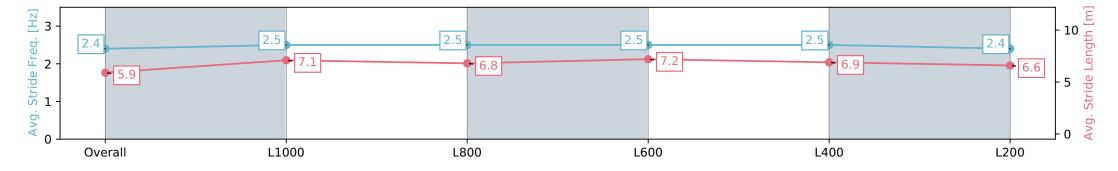

Report Created: Sat 23 March 2024 18:38:25 GMT+11 (Note: Timing is based on positional data)

Ranking at each section and finish []

No data available at this section -----

No data available NA

Page 13/17

| Finish Rank 12 Race 9: SkyCity Handicap (Heat of Series) - 1200m   Fastest Section Time (Section) 0:10.95 (L1000) Series) - 1200m                                 |                         |
|-------------------------------------------------------------------------------------------------------------------------------------------------------------------|-------------------------|
| Fastest Section Time (Section) 0:10.95 (L1000)                                                                                                                    |                         |
|                                                                                                                                                                   |                         |
| Top Speed [km/h] (Section)     69.0 (Overall)     23 March 2024 - 5:20                                                                                            | Morphettylie            |
| Race State Finished Track Rating: Good 4, Weather: Fine, Ra Sectional 606m                                                                                        | I Position: +5m Entire, |
| Section Overall L1000 L800 L600 L4                                                                                                                                | 0 L200                  |
| Section Times     1:12.04 [12]     0:57.75 [4]     0:46.80 [3]     0:35.58 [4]     0:24.3       (0:14.28)     (0:10.95)     (0:11.22)     (0:11.20)     (0:11.20) |                         |
| Average Speed [km/h]     50.6     65.5     64.4     64.4     61                                                                                                   | 7 56.7                  |
| Top Speed [km/h]     69.0     69.0     65.9     64.8     63                                                                                                       | 3 60.2                  |
| Avg. Dist. to Rail [m]     4.0     1.5     0.9     0.5     2.                                                                                                     | 2.5                     |
| Avg. Stride Freq. [Hz]     2.4     2.5     2.5     2.5     2.5                                                                                                    | 5 2.4                   |
| Avg. Stride Length [m]     5.9     7.1     6.8     7.2     6.3                                                                                                    | 6.6                     |