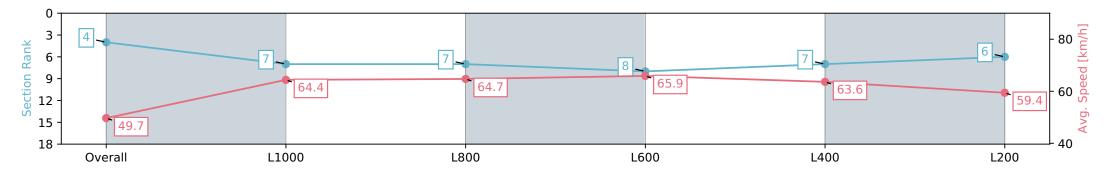

Report Created: Sat 23 March 2024 18:38:03 GMT+11 (Note: Timing is based on positional data)

Ranking at each section and finish []

No data available at this section -----

No data available NA

Page 6/17

| Horse/Jockey Name              | POMPE                    |                          |                          | Morphe                   | ettville SA - Professional                                     |                          |
|--------------------------------|--------------------------|--------------------------|--------------------------|--------------------------|----------------------------------------------------------------|--------------------------|
| Finish Rank                    | 5                        |                          |                          | Race 9: SkyCity H        | andicap (Heat of Festival State Sprint                         |                          |
| Fastest Section Time (Section) | 0:10.87                  | (L1000)                  |                          |                          | Series) - 1200m                                                |                          |
| Top Speed [km/h] (Section)     | 70.0 (L                  | 300)                     | RACINGSA                 |                          | 3 March 2024 - 5:20PM                                          | Morphettville            |
| Race State                     | Finishe                  | d                        |                          | Track Rating: Good 4     | I, Weather: Fine, Rail Position: +5m Entire,<br>Sectional 606m |                          |
| Section                        | Overall                  | L1000                    | L800                     | L600                     | L400                                                           | L200                     |
| Section Times                  | 1:11.30 [5]<br>(0:14.27) | 0:57.03 [3]<br>(0:10.87) | 0:46.16 [2]<br>(0:11.00) | 0:35.16 [2]<br>(0:11.20) | 0:23.96 [2]<br>(0:11.62)                                       | 0:12.34 [2]<br>(0:12.34) |
| Average Speed [km/h]           | 50.5                     | 66.4                     | 65.5                     | 64.5                     | 62.0                                                           | 58.3                     |
| Top Speed [km/h]               | 67.4                     | 69.5                     | 70.0                     | 65.1                     | 64.2                                                           | 60.7                     |
| Avg. Dist. to Rail [m]         | 6.5                      | 1.3                      | 1.0                      | 0.5                      | 1.7                                                            | 2.7                      |
| Avg. Stride Freq. [Hz]         | 2.2                      | 2.3                      | 2.3                      | 2.3                      | 2.3                                                            | 2.3                      |
| Avg. Stride Length [m]         | 6.3                      | 8.0                      | 7.5                      | 7.6                      | 7.5                                                            | 7.1                      |
|                                | 3                        | 2                        | 2~                       |                          | 2                                                              | 90<br>- 80 <del>[</del>  |