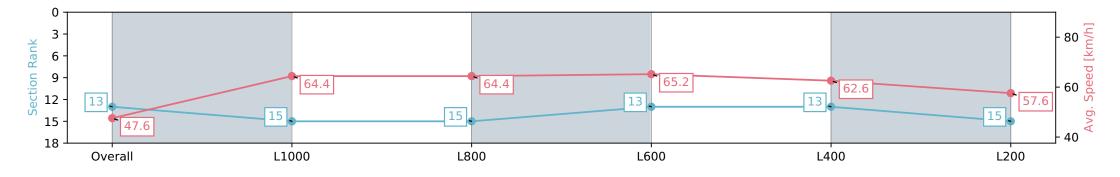

Report Created: Sat 23 March 2024 18:38:28 GMT+11 (Note: Timing is based on positional data)

Ranking at each section and finish []

No data available at this section -0----

No data available NA

Page 14/17

| Horse/Jockey Name                            | OUTPO                     |                                                                                                                 | Morphettville SA - Professional                                                   |                                                         |                           |                           |  |
|----------------------------------------------|---------------------------|-----------------------------------------------------------------------------------------------------------------|-----------------------------------------------------------------------------------|---------------------------------------------------------|---------------------------|---------------------------|--|
| Finish Rank                                  | ank 13                    |                                                                                                                 |                                                                                   | Race 9: SkyCity Handicap (Heat of Festival State Sprint |                           |                           |  |
| Fastest Section Time (Section)0:10.93 (L600) |                           | the second se | Series) - 1200m<br>23 March 2024 - 5:20PM                                         |                                                         |                           |                           |  |
| Top Speed [km/h] (Section)     66.5 (L800)   |                           | RACINGSA                                                                                                        |                                                                                   | Morphettville                                           |                           |                           |  |
| Race State Finished                          |                           |                                                                                                                 | Track Rating: Good 4, Weather: Fine, Rail Position: +5m Entire,<br>Sectional 606m |                                                         |                           |                           |  |
| Section                                      | Overall                   | L1000                                                                                                           | L800                                                                              | L600                                                    | L400                      | L200                      |  |
| Section Times                                | 1:12.44 [13]<br>(0:15.18) | 0:57.26 [15]<br>(0:11.18)                                                                                       | 0:46.08 [15]<br>(0:11.16)                                                         | 0:34.92 [13]<br>(0:10.93)                               | 0:23.99 [13]<br>(0:11.48) | 0:12.51 [15]<br>(0:12.51) |  |
| Average Speed [km/h]                         | 47.6                      | 64.4                                                                                                            | 64.4                                                                              | 65.2                                                    | 62.6                      | 57.6                      |  |
| Top Speed [km/h]                             | 65.4                      | 66.3                                                                                                            | 66.5                                                                              | 66.5                                                    | 64.5                      | 61.7                      |  |
| Avg. Dist. to Rail [m]                       | 7.8                       | 0.4                                                                                                             | 0.5                                                                               | 1.7                                                     | 1.4                       | 3.5                       |  |
| Avg. Stride Freq. [Hz]                       | 2.2                       | 2.5                                                                                                             | 2.4                                                                               | 2.5                                                     | 2.5                       | 2.3                       |  |
| Avg. Stride Length [m]                       | 5.9                       | 7.2                                                                                                             | 7.3                                                                               | 7.1                                                     | 7.0                       | 6.9                       |  |