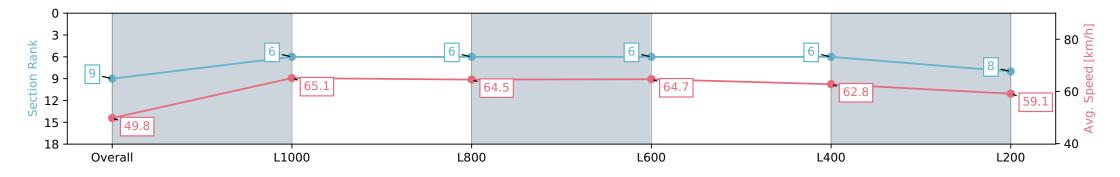

Report Created: Sat 23 March 2024 18:38:15 GMT+11 (Note: Timing is based on positional data)

Ranking at each section and finish []

No data available at this section -----

No data available NA

Page 10/17

| Horse/Jockey Name              | FALAIS                   | SE                       |                          | Morphe                                                                     | ttville SA - Professional                                     |                          |
|--------------------------------|--------------------------|--------------------------|--------------------------|----------------------------------------------------------------------------|---------------------------------------------------------------|--------------------------|
| Finish Rank                    | 9                        |                          |                          | Race 9: SkyCity Handicap (Heat of Festival State Sprint<br>Series) - 1200m |                                                               |                          |
| Fastest Section Time (Section) | 0:11.06                  | 6 (L1000)                | - The second             |                                                                            |                                                               |                          |
| Top Speed [km/h] (Section)     | 66.5 (L                  | .800)                    | RACINGSA                 |                                                                            | 3 March 2024 - 5:20PM                                         | Morphettville            |
| Race State                     | Finishe                  | ed                       |                          | Track Rating: Good 4,                                                      | , Weather: Fine, Rail Position: +5m Entire,<br>Sectional 606m |                          |
| Section                        | Overall                  | L1000                    | L800                     | L600                                                                       | L400                                                          | L200                     |
| Section Times                  | 1:11.56 [9]<br>(0:14.47) | 0:57.09 [6]<br>(0:11.06) | 0:46.03 [6]<br>(0:11.18) | 0:34.85 [6]<br>(0:11.16)                                                   | 0:23.69 [6]<br>(0:11.53)                                      | 0:12.16 [8]<br>(0:12.16) |
| Average Speed [km/h]           | 49.8                     | 65.1                     | 64.5                     | 64.7                                                                       | 62.8                                                          | 59.1                     |
| Top Speed [km/h]               | 64.9                     | 66.5                     | 66.5                     | 65.7                                                                       | 63.9                                                          | 62.7                     |
| Avg. Dist. to Rail [m]         | 3.2                      | 1.3                      | 0.7                      | 0.7                                                                        | 3.2                                                           | 6.4                      |
| Avg. Stride Freq. [Hz]         | 2.3                      | 2.4                      | 2.3                      | 2.4                                                                        | 2.3                                                           | 2.3                      |
| Avg. Stride Length [m]         | 6.1                      | 7.6                      | 7.7                      | 7.6                                                                        | 7.4                                                           | 7.0                      |

Report Created: Sat 23 March 2024 18:38:18 GMT+11 (Note: Timing is based on positional data)

Ranking at each section and finish []

No data available at this section -----

No data available NA

Page 11/17

| Finish Rank 10 Race 9: SkyCity Handicap (Heat of Festiva                                                                                                                   | •                         |
|----------------------------------------------------------------------------------------------------------------------------------------------------------------------------|---------------------------|
|                                                                                                                                                                            |                           |
| Fastest Section Time (Section) 0:11.07 (L600)                                                                                                                              |                           |
| Top Speed [km/h] (Section)     66.6 (L600)     RACINGSA     23 March 2024 - 5:20 PM                                                                                        | Morphettville             |
| Race State Finished Track Rating: Good 4, Weather: Fine, Rail Positi   Sectional 606m Sectional 606m                                                                       | ion: +5m Entire,          |
| Section Overall L1000 L800 L600 L400                                                                                                                                       | L200                      |
| Section Times     1:11.75 [10]     0:56.87 [12]     0:45.56 [13]     0:34.23 [14]     0:23.16 [15]       (0:14.88)     (0:11.31)     (0:11.33)     (0:11.07)     (0:11.17) | 0:11.99 [14]<br>(0:11.99) |
| Average Speed [km/h]     48.4     63.6     64.3     65.6     64.8                                                                                                          | 60.0                      |
| Top Speed [km/h]     64.0     64.9     65.3     66.6     65.9                                                                                                              | 63.2                      |
| Avg. Dist. to Rail [m]     5.7     3.7     3.0     1.9     4.8                                                                                                             | 8.6                       |
| Avg. Stride Freq. [Hz]     2.2     2.3     2.3     2.3     2.3                                                                                                             | 2.3                       |
| Avg. Stride Length [m]     6.1     7.6     7.7     7.7     7.7                                                                                                             | 7.4                       |