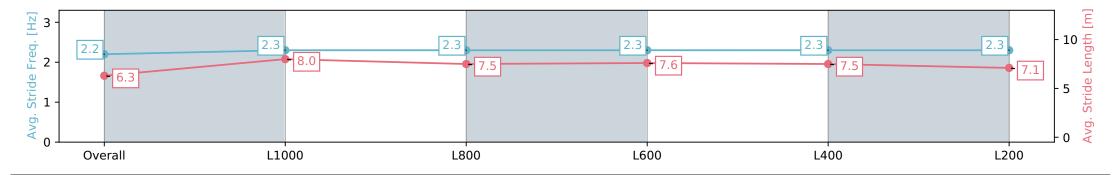

NA No data available

Saddle cloth number

Page 2/17

| Horse/Jockey Name              | DELIG                    | HTFUL SHECKY             |                          | Morphe                   | ttville SA - Professional                                                         |                          |  |
|--------------------------------|--------------------------|--------------------------|--------------------------|--------------------------|-----------------------------------------------------------------------------------|--------------------------|--|
| Finish Rank                    | 1                        |                          |                          | Race 9: SkyCity Ha       | ndicap (Heat of Festival State Sprint                                             |                          |  |
| Fastest Section Time (Section) | 0:11.02                  | 2 (L1000)                |                          | _                        | Series) - 1200m                                                                   |                          |  |
| Top Speed [km/h] (Section)     | 66.5 (L                  | .1000)                   | RACINGSA                 |                          | 3 March 2024 - 5:20PM                                                             | Morphettville            |  |
| Race State                     | Finish                   | ed                       |                          | Track Rating: Good 4     | Track Rating: Good 4, Weather: Fine, Rail Position: +5m Entire,<br>Sectional 606m |                          |  |
| Section                        | Overall                  | L1000                    | L800                     | L600                     | L400                                                                              | L200                     |  |
| Section Times                  | 1:10.86 [1]<br>(0:14.43) | 0:56.43 [5]<br>(0:11.02) | 0:45.41 [5]<br>(0:11.12) | 0:34.29 [5]<br>(0:11.12) | 0:23.17 [5]<br>(0:11.24)                                                          | 0:11.93 [1]<br>(0:11.93) |  |
| Average Speed [km/h]           | 49.9                     | 65.4                     | 64.6                     | 64.8                     | 64.1                                                                              | 60.3                     |  |
| Top Speed [km/h]               | 65.5                     | 66.5                     | 66.5                     | 66.3                     | 65.3                                                                              | 63.8                     |  |
| Avg. Dist. to Rail [m]         | 2.0                      | 0.8                      | 0.3                      | 0.4                      | 2.6                                                                               | 5.8                      |  |
| Avg. Stride Freq. [Hz]         | 2.3                      | 2.5                      | 2.4                      | 2.4                      | 2.4                                                                               | 2.4                      |  |
| Avg. Stride Length [m]         | 6.0                      | 7.3                      | 7.5                      | 7.4                      | 7.4                                                                               | 7.1                      |  |
|                                |                          |                          |                          |                          |                                                                                   |                          |  |

Report Created: Sat 23 March 2024 18:37:53 GMT+11 (Note: Timing is based on positional data)

[] Ranking at each section and finish

-:--- No data available at this section

NA No data available

Page 3/17

| Horse/Jockey Name              | THREE                    | RINGS                     |                           | Morphe                    | ttville SA - Professional             |                           |
|--------------------------------|--------------------------|---------------------------|---------------------------|---------------------------|---------------------------------------|---------------------------|
| Finish Rank                    | 2                        |                           |                           | Race 9: SkyCity Ha        | ndicap (Heat of Festival State Sprint |                           |
| Fastest Section Time (Section) | 0:10.95                  | 5 (L800)                  | The second                | Series) - 1200m           |                                       |                           |
| Top Speed [km/h] (Section)     | 66.8 (L                  | 600)                      | RACINGSA                  |                           | 3 March 2024 - 5:20PM                 | Morphettville             |
| Race State                     | Finishe                  | ed                        |                           | Track Rating: Good 4      |                                       |                           |
| Section                        | Overall                  | L1000                     | L800                      | L600                      | L400                                  | L200                      |
| Section Times                  | 1:11.20 [2]<br>(0:14.92) | 0:56.28 [13]<br>(0:11.22) | 0:45.06 [12]<br>(0:10.95) | 0:34.11 [11]<br>(0:11.14) | 0:22.97 [12]<br>(0:11.23)             | 0:11.74 [10]<br>(0:11.74) |
| Average Speed [km/h]           | 48.3                     | 64.1                      | 65.7                      | 64.6                      | 64.2                                  | 61.3                      |
| Top Speed [km/h]               | 65.7                     | 66.0                      | 66.7                      | 66.8                      | 65.5                                  | 64.4                      |
| Avg. Dist. to Rail [m]         | 4.4                      | 0.2                       | 0.2                       | 0.3                       | 1.0                                   | 1.4                       |
| Avg. Stride Freq. [Hz]         | 2.3                      | 2.4                       | 2.4                       | 2.4                       | 2.4                                   | 2.3                       |
| Avg. Stride Length [m]         | 5.9                      | 7.5                       | 7.6                       | 7.5                       | 7.5                                   | 7.3                       |