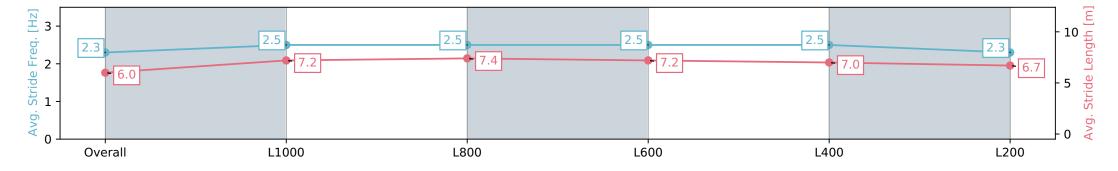

Report Created: Sat 23 March 2024 18:38:15 GMT+11 (Note: Timing is based on positional data)

Ranking at each section and finish []

No data available at this section -----

No data available NA

Page 10/17

| Horse/Jockey Name              | FALAIS                   | SE                       |                          | Morphe                                                                     | ttville SA - Professional                                     |                          |
|--------------------------------|--------------------------|--------------------------|--------------------------|----------------------------------------------------------------------------|---------------------------------------------------------------|--------------------------|
| Finish Rank                    | 9                        |                          |                          | Race 9: SkyCity Handicap (Heat of Festival State Sprint<br>Series) - 1200m |                                                               |                          |
| Fastest Section Time (Section) | 0:11.06                  | 6 (L1000)                | - The second             |                                                                            |                                                               |                          |
| Top Speed [km/h] (Section)     | 66.5 (L                  | .800)                    | RACINGSA                 |                                                                            | 3 March 2024 - 5:20PM                                         | Morphettville            |
| Race State                     | Finishe                  | ed                       |                          | Track Rating: Good 4,                                                      | , Weather: Fine, Rail Position: +5m Entire,<br>Sectional 606m |                          |
| Section                        | Overall                  | L1000                    | L800                     | L600                                                                       | L400                                                          | L200                     |
| Section Times                  | 1:11.56 [9]<br>(0:14.47) | 0:57.09 [6]<br>(0:11.06) | 0:46.03 [6]<br>(0:11.18) | 0:34.85 [6]<br>(0:11.16)                                                   | 0:23.69 [6]<br>(0:11.53)                                      | 0:12.16 [8]<br>(0:12.16) |
| Average Speed [km/h]           | 49.8                     | 65.1                     | 64.5                     | 64.7                                                                       | 62.8                                                          | 59.1                     |
| Top Speed [km/h]               | 64.9                     | 66.5                     | 66.5                     | 65.7                                                                       | 63.9                                                          | 62.7                     |
| Avg. Dist. to Rail [m]         | 3.2                      | 1.3                      | 0.7                      | 0.7                                                                        | 3.2                                                           | 6.4                      |
| Avg. Stride Freq. [Hz]         | 2.3                      | 2.4                      | 2.3                      | 2.4                                                                        | 2.3                                                           | 2.3                      |
| Avg. Stride Length [m]         | 6.1                      | 7.6                      | 7.7                      | 7.6                                                                        | 7.4                                                           | 7.0                      |