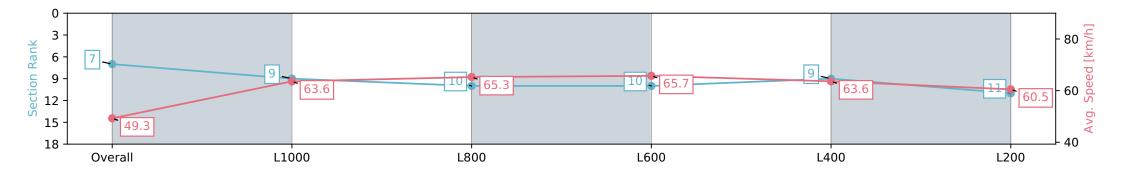

Report Created: Sat 23 March 2024 18:38:12 GMT+11 (Note: Timing is based on positional data)

CURRENT

[] Ranking at each section and finish

-:--- No data available at this section

NA No data available

. . . .

Page 9/17

| Horse/Jockey Name              | FLYWA                    | ١Y                        |                           | Morphettville SA - Professional |                                       |                           |
|--------------------------------|--------------------------|---------------------------|---------------------------|---------------------------------|---------------------------------------|---------------------------|
| Finish Rank                    | 8                        |                           |                           | Race 9: SkyCity Ha              | ndicap (Heat of Festival State Sprint |                           |
| Fastest Section Time (Section) | 0:11.00                  | 0:11.00 (L600)            |                           |                                 | Series) - 1200m                       |                           |
| Top Speed [km/h] (Section)     | 67.3 (L                  | 600)                      | RACINGSA                  |                                 | 3 March 2024 - 5:20PM                 | Morphettville             |
| Race State                     | Finishe                  | ed                        |                           | Track Rating: Good 4            | -                                     |                           |
| Section                        | Overall                  | L1000                     | L800                      | L600                            | L400                                  | L200                      |
| Section Times                  | 1:11.65 [8]<br>(0:14.94) | 0:56.71 [14]<br>(0:11.42) | 0:45.29 [14]<br>(0:11.21) | 0:34.08 [15]<br>(0:11.00)       | 0:23.08 [14]<br>(0:11.01)             | 0:12.07 [12]<br>(0:12.07) |
| Average Speed [km/h]           | 48.3                     | 63.0                      | 64.8                      | 66.5                            | 65.9                                  | 59.6                      |
| Top Speed [km/h]               | 64.0                     | 65.0                      | 66.5                      | 67.3                            | 67.1                                  | 63.4                      |
| Avg. Dist. to Rail [m]         | 6.6                      | 1.8                       | 2.4                       | 3.5                             | 6.5                                   | 11.1                      |
| Avg. Stride Freq. [Hz]         | 2.2                      | 2.3                       | 2.4                       | 2.4                             | 2.5                                   | 2.4                       |
| Avg. Stride Length [m]         | 6.2                      | 7.5                       | 7.6                       | 7.5                             | 7.4                                   | 7.0                       |