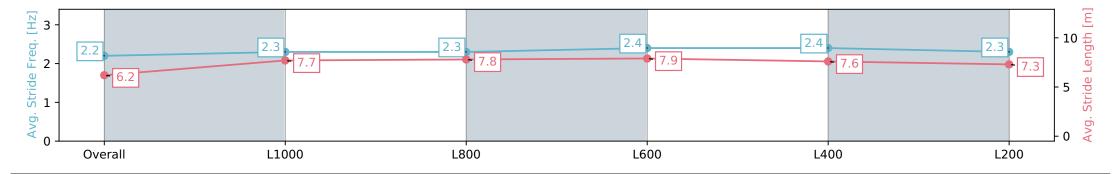

Report Created: Sat 23 March 2024 18:38:09 GMT+11 (Note: Timing is based on positional data)

Ranking at each section and finish []

No data available at this section -0----

No data available NA

Page 8/17

| Horse/Jockey Name              | SHOOT                    | TOOSE                    |                                                                                                                | morphot                   |                                                             |                           |  |
|--------------------------------|--------------------------|--------------------------|----------------------------------------------------------------------------------------------------------------|---------------------------|-------------------------------------------------------------|---------------------------|--|
| Finish Rank                    | 7                        |                          |                                                                                                                | Race 9: SkyCity Ha        | ndicap (Heat of Festival State Sprint<br>Series) - 1200m    |                           |  |
| Fastest Section Time (Section) | 0:11.02                  | 2 (L600)                 | The second s |                           | ,                                                           |                           |  |
| Top Speed [km/h] (Section)     | 66.9 (L                  | .600)                    | RACINGSA                                                                                                       |                           | March 2024 - 5:20PM                                         | Morphettville             |  |
| Race State                     | Finishe                  | ed                       |                                                                                                                | Track Rating: Good 4,     | Weather: Fine, Rail Position: +5m Entire,<br>Sectional 606m | -                         |  |
| Section                        | Overall                  | L1000                    | L800                                                                                                           | L600                      | L400                                                        | L200                      |  |
| Section Times                  | 1:11.40 [7]<br>(0:14.63) | 0:56.77 [9]<br>(0:11.33) | 0:45.44 [10]<br>(0:11.13)                                                                                      | 0:34.31 [10]<br>(0:11.02) | 0:23.29 [9]<br>(0:11.39)                                    | 0:11.90 [11]<br>(0:11.90) |  |
| Average Speed [km/h]           | 49.3                     | 63.6                     | 65.3                                                                                                           | 65.7                      | 63.6                                                        | 60.5                      |  |
| Top Speed [km/h]               | 65.9                     | 66.1                     | 66.9                                                                                                           | 66.9                      | 64.0                                                        | 63.3                      |  |
| Avg. Dist. to Rail [m]         | 7.8                      | 3.1                      | 2.6                                                                                                            | 1.3                       | 5.5                                                         | 8.3                       |  |
| Avg. Stride Freq. [Hz]         | 2.3                      | 2.4                      | 2.5                                                                                                            | 2.5                       | 2.5                                                         | 2.4                       |  |
| Avg. Stride Length [m]         | 6.0                      | 7.3                      | 7.3                                                                                                            | 7.3                       | 7.2                                                         | 7.1                       |  |

Report Created: Sat 23 March 2024 18:38:12 GMT+11 (Note: Timing is based on positional data)

CURRENT

[] Ranking at each section and finish

-:--- No data available at this section

NA No data available

. . . .