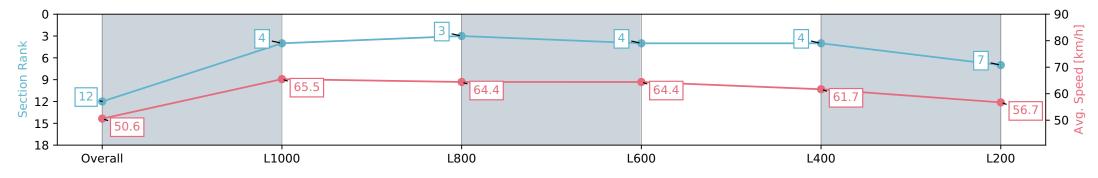

Report Created: Sat 23 March 2024 18:38:25 GMT+11 (Note: Timing is based on positional data)

Ranking at each section and finish []

No data available at this section -----

No data available NA

Page 13/17

| Finish Rank 12 Race 9: SkyCity Handicap (Heat of Series) - 1200m   Fastest Section Time (Section) 0:10.95 (L1000) Series) - 1200m                                 |                         |
|-------------------------------------------------------------------------------------------------------------------------------------------------------------------|-------------------------|
| Fastest Section Time (Section) 0:10.95 (L1000)                                                                                                                    |                         |
|                                                                                                                                                                   |                         |
| Top Speed [km/h] (Section)     69.0 (Overall)     23 March 2024 - 5:20                                                                                            | Morphettylie            |
| Race State Finished Track Rating: Good 4, Weather: Fine, Ra Sectional 606m                                                                                        | I Position: +5m Entire, |
| Section Overall L1000 L800 L600 L4                                                                                                                                | 0 L200                  |
| Section Times     1:12.04 [12]     0:57.75 [4]     0:46.80 [3]     0:35.58 [4]     0:24.3       (0:14.28)     (0:10.95)     (0:11.22)     (0:11.20)     (0:11.20) |                         |
| Average Speed [km/h]     50.6     65.5     64.4     64.4     61                                                                                                   | 7 56.7                  |
| Top Speed [km/h]     69.0     69.0     65.9     64.8     63                                                                                                       | 3 60.2                  |
| Avg. Dist. to Rail [m]     4.0     1.5     0.9     0.5     2.                                                                                                     | 2.5                     |
| Avg. Stride Freq. [Hz]     2.4     2.5     2.5     2.5     2.5                                                                                                    | 5 2.4                   |
| Avg. Stride Length [m]     5.9     7.1     6.8     7.2     6.3                                                                                                    | 6.6                     |