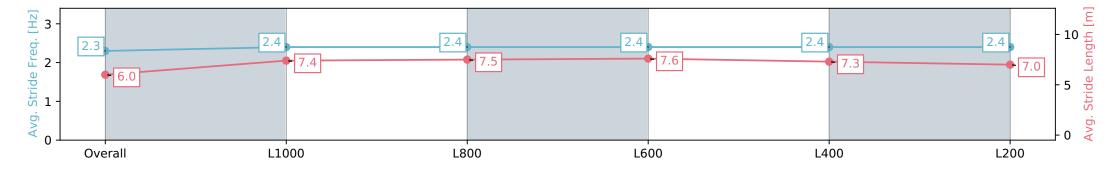

Report Created: Sat 23 March 2024 18:37:53 GMT+11 (Note: Timing is based on positional data)

[] Ranking at each section and finish

-:--- No data available at this section

NA No data available

Page 3/17

| Horse/Jockey Name              | THREE                    | RINGS                     |                           | Morphe                    | ttville SA - Professional             |                           |
|--------------------------------|--------------------------|---------------------------|---------------------------|---------------------------|---------------------------------------|---------------------------|
| Finish Rank                    | 2                        |                           |                           | Race 9: SkyCity Ha        | ndicap (Heat of Festival State Sprint |                           |
| Fastest Section Time (Section) | 0:10.95                  | 5 (L800)                  | The second                | Series) - 1200m           |                                       |                           |
| Top Speed [km/h] (Section)     | 66.8 (L                  | 600)                      | RACINGSA                  |                           | 3 March 2024 - 5:20PM                 | Morphettville             |
| Race State                     | Finishe                  | ed                        |                           | Track Rating: Good 4      |                                       |                           |
| Section                        | Overall                  | L1000                     | L800                      | L600                      | L400                                  | L200                      |
| Section Times                  | 1:11.20 [2]<br>(0:14.92) | 0:56.28 [13]<br>(0:11.22) | 0:45.06 [12]<br>(0:10.95) | 0:34.11 [11]<br>(0:11.14) | 0:22.97 [12]<br>(0:11.23)             | 0:11.74 [10]<br>(0:11.74) |
| Average Speed [km/h]           | 48.3                     | 64.1                      | 65.7                      | 64.6                      | 64.2                                  | 61.3                      |
| Top Speed [km/h]               | 65.7                     | 66.0                      | 66.7                      | 66.8                      | 65.5                                  | 64.4                      |
| Avg. Dist. to Rail [m]         | 4.4                      | 0.2                       | 0.2                       | 0.3                       | 1.0                                   | 1.4                       |
| Avg. Stride Freq. [Hz]         | 2.3                      | 2.4                       | 2.4                       | 2.4                       | 2.4                                   | 2.3                       |
| Avg. Stride Length [m]         | 5.9                      | 7.5                       | 7.6                       | 7.5                       | 7.5                                   | 7.3                       |