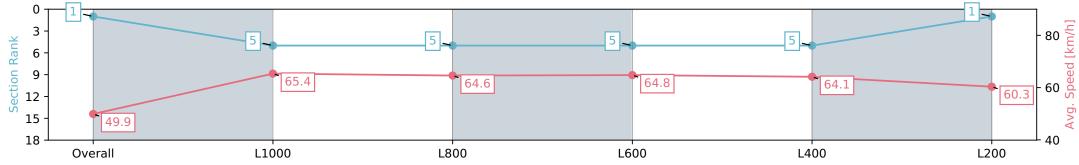

Report Created: Sat 23 March 2024 18:37:53 GMT+11 (Note: Timing is based on positional data)

[] Ranking at each section and finish

-:--- No data available at this section

NA No data available

Page 3/17

| Horse/Jockey Name              | THREE                    | RINGS                     |                           | Morphe                    | ttville SA - Professional             |                           |
|--------------------------------|--------------------------|---------------------------|---------------------------|---------------------------|---------------------------------------|---------------------------|
| Finish Rank                    | 2                        |                           |                           | Race 9: SkyCity Ha        | ndicap (Heat of Festival State Sprint |                           |
| Fastest Section Time (Section) | 0:10.95                  | 5 (L800)                  | The second                | Series) - 1200m           |                                       |                           |
| Top Speed [km/h] (Section)     | 66.8 (L                  | 600)                      | RACINGSA                  |                           | 3 March 2024 - 5:20PM                 | Morphettville             |
| Race State                     | Finishe                  | ed                        |                           | Track Rating: Good 4      |                                       |                           |
| Section                        | Overall                  | L1000                     | L800                      | L600                      | L400                                  | L200                      |
| Section Times                  | 1:11.20 [2]<br>(0:14.92) | 0:56.28 [13]<br>(0:11.22) | 0:45.06 [12]<br>(0:10.95) | 0:34.11 [11]<br>(0:11.14) | 0:22.97 [12]<br>(0:11.23)             | 0:11.74 [10]<br>(0:11.74) |
| Average Speed [km/h]           | 48.3                     | 64.1                      | 65.7                      | 64.6                      | 64.2                                  | 61.3                      |
| Top Speed [km/h]               | 65.7                     | 66.0                      | 66.7                      | 66.8                      | 65.5                                  | 64.4                      |
| Avg. Dist. to Rail [m]         | 4.4                      | 0.2                       | 0.2                       | 0.3                       | 1.0                                   | 1.4                       |
| Avg. Stride Freq. [Hz]         | 2.3                      | 2.4                       | 2.4                       | 2.4                       | 2.4                                   | 2.3                       |
| Avg. Stride Length [m]         | 5.9                      | 7.5                       | 7.6                       | 7.5                       | 7.5                                   | 7.3                       |

Report Created: Sat 23 March 2024 18:37:57 GMT+11 (Note: Timing is based on positional data)

Ranking at each section and finish []

No data available at this section -----

No data available NA

Page 4/17

| Horse/Jockey Name              | JILLAD                   | ORA                       |                                                                                                                 | Morphe                   | ttville SA - Professional             |                          |
|--------------------------------|--------------------------|---------------------------|-----------------------------------------------------------------------------------------------------------------|--------------------------|---------------------------------------|--------------------------|
| Finish Rank                    | 3                        |                           |                                                                                                                 | Race 9: SkyCity Ha       | ndicap (Heat of Festival State Sprint |                          |
| Fastest Section Time (Section) | 0:11.02                  | (L600)                    | The second se |                          | Series) - 1200m                       |                          |
| Top Speed [km/h] (Section)     | 66.9 (L6                 | 500)                      | RACINGSA                                                                                                        |                          | 8 March 2024 - 5:20PM                 | Morphettville            |
| Race State                     | Finishe                  | d                         |                                                                                                                 | Track Rating: Good 4     |                                       |                          |
| Section                        | Overall                  | L1000                     | L800                                                                                                            | L600                     | L400                                  | L200                     |
| Section Times                  | 1:11.19 [3]<br>(0:14.79) | 0:56.40 [11]<br>(0:11.14) | 0:45.26 [9]<br>(0:11.03)                                                                                        | 0:34.23 [9]<br>(0:11.02) | 0:23.21 [8]<br>(0:11.12)              | 0:12.09 [4]<br>(0:12.09) |
| Average Speed [km/h]           | 48.7                     | 64.6                      | 66.0                                                                                                            | 66.2                     | 64.9                                  | 59.6                     |
| Top Speed [km/h]               | 64.9                     | 65.6                      | 66.6                                                                                                            | 66.9                     | 65.9                                  | 63.0                     |
| Avg. Dist. to Rail [m]         | 9.6                      | 4.0                       | 3.1                                                                                                             | 2.3                      | 5.4                                   | 8.3                      |
| Avg. Stride Freq. [Hz]         | 2.3                      | 2.4                       | 2.4                                                                                                             | 2.4                      | 2.5                                   | 2.4                      |
| Avg. Stride Length [m]         | 5.9                      | 7.2                       | 7.2                                                                                                             | 7.3                      | 7.2                                   | 6.7                      |