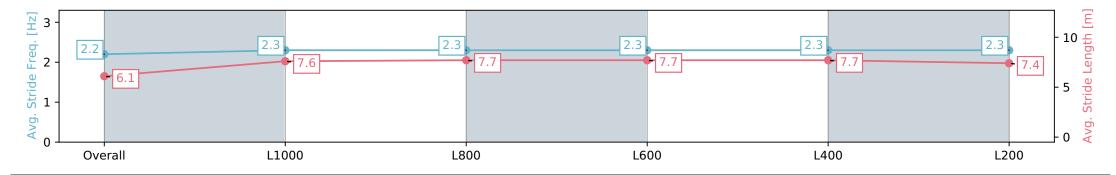

Report Created: Sat 23 March 2024 18:38:22 GMT+11 (Note: Timing is based on positional data)

KNUCHTOTOMA

[] Ranking at each section and finish

-:--- No data available at this section

NA No data available

.. .. . ..

Page 12/17

| Horse/Jockey Name DAWN ISSUE   |                           |                          |                                                                            | Morphettville SA - Professional                                                   |                          |                          |  |
|--------------------------------|---------------------------|--------------------------|----------------------------------------------------------------------------|-----------------------------------------------------------------------------------|--------------------------|--------------------------|--|
| Finish Rank 11                 |                           | See.                     | Race 9: SkyCity Handicap (Heat of Festival State Sprint<br>Series) - 1200m |                                                                                   |                          |                          |  |
| Fastest Section Time (Section) |                           | 2 (L1000)                |                                                                            |                                                                                   | ,                        |                          |  |
| Top Speed [km/h] (Section)     | 67.3 (C                   | Overall)                 | RACINGSA                                                                   | 23 March 2024 - 5:20PM                                                            |                          | Morphettville            |  |
| Race State                     | Finished                  |                          |                                                                            | Track Rating: Good 4, Weather: Fine, Rail Position: +5m Entire,<br>Sectional 606m |                          |                          |  |
| Section                        | Overall                   | L1000                    | L800                                                                       | L600                                                                              | L400                     | L200                     |  |
| Section Times                  | 1:11.91 [11]<br>(0:14.05) | 0:57.86 [1]<br>(0:10.92) | 0:46.94 [1]<br>(0:11.10)                                                   | 0:35.84 [1]<br>(0:11.25)                                                          | 0:24.59 [1]<br>(0:11.73) | 0:12.86 [3]<br>(0:12.86) |  |
| Average Speed [km/h]           | 51.3                      | 66.0                     | 64.8                                                                       | 63.8                                                                              | 61.3                     | 56.0                     |  |
| Top Speed [km/h]               | 67.3                      | 66.5                     | 66.4                                                                       | 64.5                                                                              | 63.1                     | 59.5                     |  |
| Avg. Dist. to Rail [m]         | 6.0                       | 0.8                      | 0.4                                                                        | 0.8                                                                               | 0.3                      | 0.4                      |  |
| Avg. Stride Freq. [Hz]         | 2.3                       | 2.4                      | 2.3                                                                        | 2.3                                                                               | 2.3                      | 2.2                      |  |
| Avg. Stride Length [m]         | 6.3                       | 7.7                      | 7.7                                                                        | 7.6                                                                               | 7.4                      | 7.0                      |  |
|                                |                           |                          |                                                                            |                                                                                   |                          |                          |  |