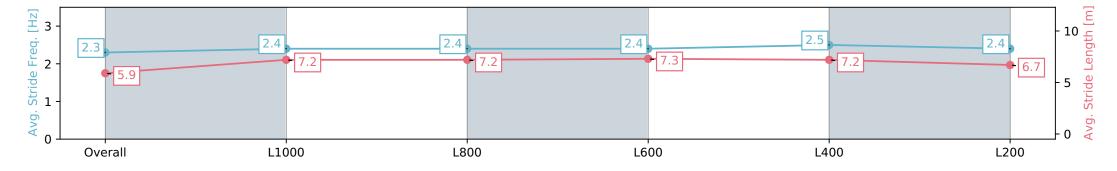

NA No data available

Saddle cloth number

Page 2/17

| Horse/Jockey Name              | DELIG                    | HTFUL SHECKY             |                          | Morphe                   | ttville SA - Professional                                                         |                          |  |
|--------------------------------|--------------------------|--------------------------|--------------------------|--------------------------|-----------------------------------------------------------------------------------|--------------------------|--|
| Finish Rank                    | 1                        |                          |                          | Race 9: SkyCity Ha       | ndicap (Heat of Festival State Sprint                                             |                          |  |
| Fastest Section Time (Section) | 0:11.02                  | 2 (L1000)                |                          | _                        | Series) - 1200m                                                                   |                          |  |
| Top Speed [km/h] (Section)     | 66.5 (L                  | .1000)                   | RACINGSA                 |                          | 3 March 2024 - 5:20PM                                                             | Morphettville            |  |
| Race State                     | Finish                   | ed                       |                          | Track Rating: Good 4     | Track Rating: Good 4, Weather: Fine, Rail Position: +5m Entire,<br>Sectional 606m |                          |  |
| Section                        | Overall                  | L1000                    | L800                     | L600                     | L400                                                                              | L200                     |  |
| Section Times                  | 1:10.86 [1]<br>(0:14.43) | 0:56.43 [5]<br>(0:11.02) | 0:45.41 [5]<br>(0:11.12) | 0:34.29 [5]<br>(0:11.12) | 0:23.17 [5]<br>(0:11.24)                                                          | 0:11.93 [1]<br>(0:11.93) |  |
| Average Speed [km/h]           | 49.9                     | 65.4                     | 64.6                     | 64.8                     | 64.1                                                                              | 60.3                     |  |
| Top Speed [km/h]               | 65.5                     | 66.5                     | 66.5                     | 66.3                     | 65.3                                                                              | 63.8                     |  |
| Avg. Dist. to Rail [m]         | 2.0                      | 0.8                      | 0.3                      | 0.4                      | 2.6                                                                               | 5.8                      |  |
| Avg. Stride Freq. [Hz]         | 2.3                      | 2.5                      | 2.4                      | 2.4                      | 2.4                                                                               | 2.4                      |  |
| Avg. Stride Length [m]         | 6.0                      | 7.3                      | 7.5                      | 7.4                      | 7.4                                                                               | 7.1                      |  |
|                                |                          |                          |                          |                          |                                                                                   |                          |  |