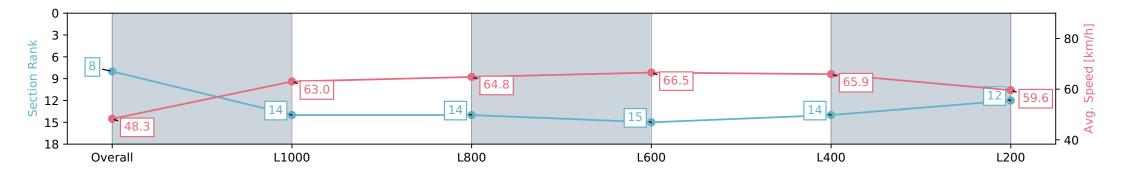

Page 9/17

| Horse/Jockey Name              | FLYWA                    | ١Y                        |                           | Morphettville SA - Professional |                                       |                           |
|--------------------------------|--------------------------|---------------------------|---------------------------|---------------------------------|---------------------------------------|---------------------------|
| Finish Rank                    | 8                        |                           |                           | Race 9: SkyCity Ha              | ndicap (Heat of Festival State Sprint |                           |
| Fastest Section Time (Section) | 0:11.00                  | 0:11.00 (L600)            |                           |                                 | Series) - 1200m                       |                           |
| Top Speed [km/h] (Section)     | 67.3 (L                  | 600)                      | RACINGSA                  |                                 | 3 March 2024 - 5:20PM                 | Morphettville             |
| Race State                     | Finishe                  | ed                        |                           | Track Rating: Good 4            | -                                     |                           |
| Section                        | Overall                  | L1000                     | L800                      | L600                            | L400                                  | L200                      |
| Section Times                  | 1:11.65 [8]<br>(0:14.94) | 0:56.71 [14]<br>(0:11.42) | 0:45.29 [14]<br>(0:11.21) | 0:34.08 [15]<br>(0:11.00)       | 0:23.08 [14]<br>(0:11.01)             | 0:12.07 [12]<br>(0:12.07) |
| Average Speed [km/h]           | 48.3                     | 63.0                      | 64.8                      | 66.5                            | 65.9                                  | 59.6                      |
| Top Speed [km/h]               | 64.0                     | 65.0                      | 66.5                      | 67.3                            | 67.1                                  | 63.4                      |
| Avg. Dist. to Rail [m]         | 6.6                      | 1.8                       | 2.4                       | 3.5                             | 6.5                                   | 11.1                      |
| Avg. Stride Freq. [Hz]         | 2.2                      | 2.3                       | 2.4                       | 2.4                             | 2.5                                   | 2.4                       |
| Avg. Stride Length [m]         | 6.2                      | 7.5                       | 7.6                       | 7.5                             | 7.4                                   | 7.0                       |

Report Created: Sat 23 March 2024 18:38:15 GMT+11 (Note: Timing is based on positional data)

Ranking at each section and finish []

No data available at this section -----

No data available NA

Page 10/17

| Horse/Jockey Name              | FALAIS                   | SE                       |                          | Morphe                                                                     | ttville SA - Professional                                     |                          |
|--------------------------------|--------------------------|--------------------------|--------------------------|----------------------------------------------------------------------------|---------------------------------------------------------------|--------------------------|
| Finish Rank                    | 9                        |                          |                          | Race 9: SkyCity Handicap (Heat of Festival State Sprint<br>Series) - 1200m |                                                               |                          |
| Fastest Section Time (Section) | 0:11.06                  | 6 (L1000)                | - The second             |                                                                            |                                                               |                          |
| Top Speed [km/h] (Section)     | 66.5 (L                  | .800)                    | RACINGSA                 |                                                                            | 3 March 2024 - 5:20PM                                         | Morphettville            |
| Race State                     | Finishe                  | ed                       |                          | Track Rating: Good 4,                                                      | , Weather: Fine, Rail Position: +5m Entire,<br>Sectional 606m |                          |
| Section                        | Overall                  | L1000                    | L800                     | L600                                                                       | L400                                                          | L200                     |
| Section Times                  | 1:11.56 [9]<br>(0:14.47) | 0:57.09 [6]<br>(0:11.06) | 0:46.03 [6]<br>(0:11.18) | 0:34.85 [6]<br>(0:11.16)                                                   | 0:23.69 [6]<br>(0:11.53)                                      | 0:12.16 [8]<br>(0:12.16) |
| Average Speed [km/h]           | 49.8                     | 65.1                     | 64.5                     | 64.7                                                                       | 62.8                                                          | 59.1                     |
| Top Speed [km/h]               | 64.9                     | 66.5                     | 66.5                     | 65.7                                                                       | 63.9                                                          | 62.7                     |
| Avg. Dist. to Rail [m]         | 3.2                      | 1.3                      | 0.7                      | 0.7                                                                        | 3.2                                                           | 6.4                      |
| Avg. Stride Freq. [Hz]         | 2.3                      | 2.4                      | 2.3                      | 2.4                                                                        | 2.3                                                           | 2.3                      |
| Avg. Stride Length [m]         | 6.1                      | 7.6                      | 7.7                      | 7.6                                                                        | 7.4                                                           | 7.0                      |