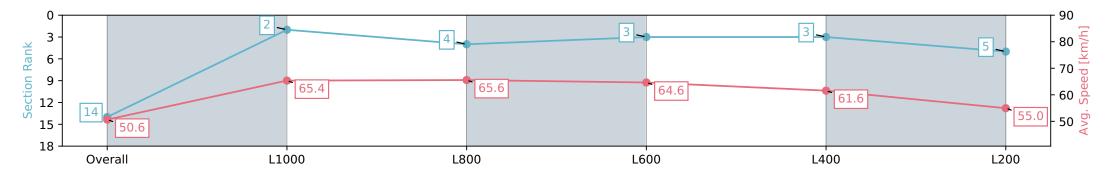

Report Created: Sat 23 March 2024 18:38:31 GMT+11 (Note: Timing is based on positional data)

Ranking at each section and finish []

No data available at this section -0----

No data available NA

Page 15/17

| Horse/Jockey Name GUSTY WAY    |                           |                          |                          | Morphettville SA - Professional                                                   |                                                                                                      |                          |  |
|--------------------------------|---------------------------|--------------------------|--------------------------|-----------------------------------------------------------------------------------|------------------------------------------------------------------------------------------------------|--------------------------|--|
| Finish Rank 14                 |                           |                          |                          | Race 9: SkyCity Ha                                                                | Race 9: SkyCity Handicap (Heat of Festival State Sprint<br>Series) - 1200m<br>23 March 2024 - 5:20PM |                          |  |
| Fastest Section Time (Section) | 0:11.01                   | 0:11.01 (L1000)          |                          |                                                                                   |                                                                                                      |                          |  |
| Top Speed [km/h] (Section)     | 67.0 (L                   | 67.0 (L1000)             |                          |                                                                                   |                                                                                                      |                          |  |
| Race State Finished            |                           |                          | Track Rating: Good 4,    | Track Rating: Good 4, Weather: Fine, Rail Position: +5m Entire,<br>Sectional 606m |                                                                                                      |                          |  |
| Section                        | Overall                   | L1000                    | L800                     | L600                                                                              | L400                                                                                                 | L200                     |  |
| Section Times                  | 1:12.34 [14]<br>(0:14.24) | 0:58.10 [2]<br>(0:11.01) | 0:47.09 [4]<br>(0:11.05) | 0:36.04 [3]<br>(0:11.22)                                                          | 0:24.82 [3]<br>(0:11.71)                                                                             | 0:13.11 [5]<br>(0:13.11) |  |
| Average Speed [km/h]           | 50.6                      | 65.4                     | 65.6                     | 64.6                                                                              | 61.6                                                                                                 | 55.0                     |  |
| Top Speed [km/h]               | 66.1                      | 67.0                     | 66.8                     | 65.8                                                                              | 63.4                                                                                                 | 59.5                     |  |
| Avg. Dist. to Rail [m]         | 10.0                      | 2.7                      | 1.6                      | 1.2                                                                               | 3.0                                                                                                  | 5.0                      |  |
| Avg. Stride Freq. [Hz]         | 2.3                       | 2.4                      | 2.4                      | 2.4                                                                               | 2.3                                                                                                  | 2.2                      |  |
| Avg. Stride Length [m]         | 6.1                       | 7.5                      | 7.6                      | 7.5                                                                               | 7.4                                                                                                  | 7.0                      |  |