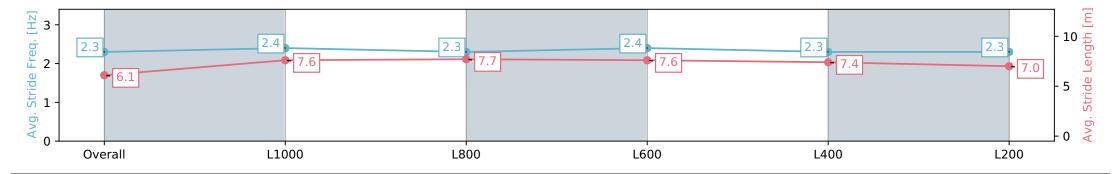

Report Created: Sat 23 March 2024 18:38:15 GMT+11 (Note: Timing is based on positional data)

Ranking at each section and finish []

No data available at this section -----

No data available NA

Page 10/17

| Horse/Jockey Name              | FALAIS                   | SE                       |                          | Morphe                                                                     | ttville SA - Professional                                     |                          |
|--------------------------------|--------------------------|--------------------------|--------------------------|----------------------------------------------------------------------------|---------------------------------------------------------------|--------------------------|
| Finish Rank                    | 9                        |                          |                          | Race 9: SkyCity Handicap (Heat of Festival State Sprint<br>Series) - 1200m |                                                               |                          |
| Fastest Section Time (Section) | 0:11.06                  | 6 (L1000)                | - The second             |                                                                            |                                                               |                          |
| Top Speed [km/h] (Section)     | 66.5 (L                  | .800)                    | RACINGSA                 |                                                                            | 3 March 2024 - 5:20PM                                         | Morphettville            |
| Race State                     | Finishe                  | ed                       |                          | Track Rating: Good 4,                                                      | , Weather: Fine, Rail Position: +5m Entire,<br>Sectional 606m |                          |
| Section                        | Overall                  | L1000                    | L800                     | L600                                                                       | L400                                                          | L200                     |
| Section Times                  | 1:11.56 [9]<br>(0:14.47) | 0:57.09 [6]<br>(0:11.06) | 0:46.03 [6]<br>(0:11.18) | 0:34.85 [6]<br>(0:11.16)                                                   | 0:23.69 [6]<br>(0:11.53)                                      | 0:12.16 [8]<br>(0:12.16) |
| Average Speed [km/h]           | 49.8                     | 65.1                     | 64.5                     | 64.7                                                                       | 62.8                                                          | 59.1                     |
| Top Speed [km/h]               | 64.9                     | 66.5                     | 66.5                     | 65.7                                                                       | 63.9                                                          | 62.7                     |
| Avg. Dist. to Rail [m]         | 3.2                      | 1.3                      | 0.7                      | 0.7                                                                        | 3.2                                                           | 6.4                      |
| Avg. Stride Freq. [Hz]         | 2.3                      | 2.4                      | 2.3                      | 2.4                                                                        | 2.3                                                           | 2.3                      |
| Avg. Stride Length [m]         | 6.1                      | 7.6                      | 7.7                      | 7.6                                                                        | 7.4                                                           | 7.0                      |

Report Created: Sat 23 March 2024 18:38:18 GMT+11 (Note: Timing is based on positional data)

Ranking at each section and finish []

No data available at this section -----

No data available NA

Page 11/17

| Finish Rank 10 Race 9: SkyCity Handicap (Heat of Festiva                                                                                                                   | •                         |
|----------------------------------------------------------------------------------------------------------------------------------------------------------------------------|---------------------------|
|                                                                                                                                                                            |                           |
| Fastest Section Time (Section) 0:11.07 (L600)                                                                                                                              |                           |
| Top Speed [km/h] (Section)     66.6 (L600)     RACINGSA     23 March 2024 - 5:20 PM                                                                                        | Morphettville             |
| Race State Finished Track Rating: Good 4, Weather: Fine, Rail Positi   Sectional 606m Sectional 606m                                                                       | ion: +5m Entire,          |
| Section Overall L1000 L800 L600 L400                                                                                                                                       | L200                      |
| Section Times     1:11.75 [10]     0:56.87 [12]     0:45.56 [13]     0:34.23 [14]     0:23.16 [15]       (0:14.88)     (0:11.31)     (0:11.33)     (0:11.07)     (0:11.17) | 0:11.99 [14]<br>(0:11.99) |
| Average Speed [km/h]     48.4     63.6     64.3     65.6     64.8                                                                                                          | 60.0                      |
| Top Speed [km/h]     64.0     64.9     65.3     66.6     65.9                                                                                                              | 63.2                      |
| Avg. Dist. to Rail [m]     5.7     3.7     3.0     1.9     4.8                                                                                                             | 8.6                       |
| Avg. Stride Freq. [Hz]     2.2     2.3     2.3     2.3     2.3                                                                                                             | 2.3                       |
| Avg. Stride Length [m]     6.1     7.6     7.7     7.7     7.7                                                                                                             | 7.4                       |