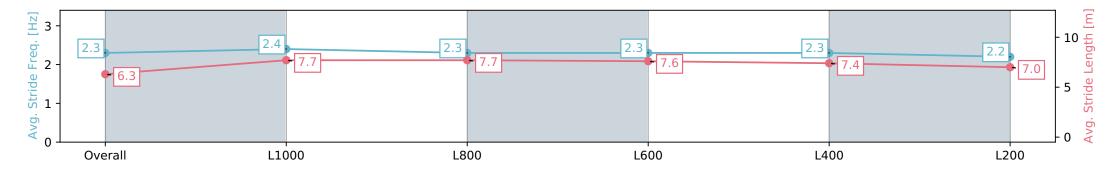

Page 12/17

| Horse/Jockey Name DAWN ISSUE   |                           |                          |                                                                            | Morphettville SA - Professional                                                   |                          |                          |  |
|--------------------------------|---------------------------|--------------------------|----------------------------------------------------------------------------|-----------------------------------------------------------------------------------|--------------------------|--------------------------|--|
| Finish Rank 11                 |                           | See.                     | Race 9: SkyCity Handicap (Heat of Festival State Sprint<br>Series) - 1200m |                                                                                   |                          |                          |  |
| Fastest Section Time (Section) |                           | 2 (L1000)                |                                                                            |                                                                                   | ,                        |                          |  |
| Top Speed [km/h] (Section)     | 67.3 (C                   | Overall)                 | RACINGSA                                                                   | 23 March 2024 - 5:20PM                                                            |                          | Morphettville            |  |
| Race State                     | Finished                  |                          |                                                                            | Track Rating: Good 4, Weather: Fine, Rail Position: +5m Entire,<br>Sectional 606m |                          |                          |  |
| Section                        | Overall                   | L1000                    | L800                                                                       | L600                                                                              | L400                     | L200                     |  |
| Section Times                  | 1:11.91 [11]<br>(0:14.05) | 0:57.86 [1]<br>(0:10.92) | 0:46.94 [1]<br>(0:11.10)                                                   | 0:35.84 [1]<br>(0:11.25)                                                          | 0:24.59 [1]<br>(0:11.73) | 0:12.86 [3]<br>(0:12.86) |  |
| Average Speed [km/h]           | 51.3                      | 66.0                     | 64.8                                                                       | 63.8                                                                              | 61.3                     | 56.0                     |  |
| Top Speed [km/h]               | 67.3                      | 66.5                     | 66.4                                                                       | 64.5                                                                              | 63.1                     | 59.5                     |  |
| Avg. Dist. to Rail [m]         | 6.0                       | 0.8                      | 0.4                                                                        | 0.8                                                                               | 0.3                      | 0.4                      |  |
| Avg. Stride Freq. [Hz]         | 2.3                       | 2.4                      | 2.3                                                                        | 2.3                                                                               | 2.3                      | 2.2                      |  |
| Avg. Stride Length [m]         | 6.3                       | 7.7                      | 7.7                                                                        | 7.6                                                                               | 7.4                      | 7.0                      |  |
|                                |                           |                          |                                                                            |                                                                                   |                          |                          |  |

Report Created: Sat 23 March 2024 18:38:25 GMT+11 (Note: Timing is based on positional data)

Ranking at each section and finish []

No data available at this section -----

No data available NA

Page 13/17

| Finish Rank 12 Race 9: SkyCity Handicap (Heat of Series) - 1200m   Fastest Section Time (Section) 0:10.95 (L1000) Series) - 1200m                                 |                         |
|-------------------------------------------------------------------------------------------------------------------------------------------------------------------|-------------------------|
| Fastest Section Time (Section) 0:10.95 (L1000)                                                                                                                    |                         |
|                                                                                                                                                                   |                         |
| Top Speed [km/h] (Section)     69.0 (Overall)     23 March 2024 - 5:20                                                                                            | Morphettylie            |
| Race State Finished Track Rating: Good 4, Weather: Fine, Ra Sectional 606m                                                                                        | I Position: +5m Entire, |
| Section Overall L1000 L800 L600 L4                                                                                                                                | 0 L200                  |
| Section Times     1:12.04 [12]     0:57.75 [4]     0:46.80 [3]     0:35.58 [4]     0:24.3       (0:14.28)     (0:10.95)     (0:11.22)     (0:11.20)     (0:11.20) |                         |
| Average Speed [km/h]     50.6     65.5     64.4     64.4     61                                                                                                   | 7 56.7                  |
| Top Speed [km/h]     69.0     69.0     65.9     64.8     63                                                                                                       | 3 60.2                  |
| Avg. Dist. to Rail [m]     4.0     1.5     0.9     0.5     2.                                                                                                     | 2.5                     |
| Avg. Stride Freq. [Hz]     2.4     2.5     2.5     2.5     2.5                                                                                                    | 5 2.4                   |
| Avg. Stride Length [m]     5.9     7.1     6.8     7.2     6.3                                                                                                    | 6.6                     |