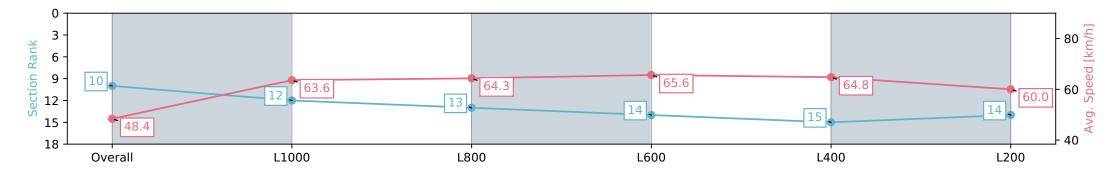

Report Created: Sat 23 March 2024 18:38:22 GMT+11 (Note: Timing is based on positional data)

KNUCHTOTOMA

[] Ranking at each section and finish

-:--- No data available at this section

NA No data available

.. .. . ..

Page 12/17

| Horse/Jockey Name DAWN ISSUE   |                           |                          |                                                                            | Morphettville SA - Professional                                                   |                          |                          |  |
|--------------------------------|---------------------------|--------------------------|----------------------------------------------------------------------------|-----------------------------------------------------------------------------------|--------------------------|--------------------------|--|
| Finish Rank 11                 |                           | See.                     | Race 9: SkyCity Handicap (Heat of Festival State Sprint<br>Series) - 1200m |                                                                                   |                          |                          |  |
| Fastest Section Time (Section) |                           | 2 (L1000)                |                                                                            |                                                                                   | ,                        |                          |  |
| Top Speed [km/h] (Section)     | 67.3 (C                   | Overall)                 | RACINGSA                                                                   | 23 March 2024 - 5:20PM                                                            |                          | Morphettville            |  |
| Race State                     | Finished                  |                          |                                                                            | Track Rating: Good 4, Weather: Fine, Rail Position: +5m Entire,<br>Sectional 606m |                          |                          |  |
| Section                        | Overall                   | L1000                    | L800                                                                       | L600                                                                              | L400                     | L200                     |  |
| Section Times                  | 1:11.91 [11]<br>(0:14.05) | 0:57.86 [1]<br>(0:10.92) | 0:46.94 [1]<br>(0:11.10)                                                   | 0:35.84 [1]<br>(0:11.25)                                                          | 0:24.59 [1]<br>(0:11.73) | 0:12.86 [3]<br>(0:12.86) |  |
| Average Speed [km/h]           | 51.3                      | 66.0                     | 64.8                                                                       | 63.8                                                                              | 61.3                     | 56.0                     |  |
| Top Speed [km/h]               | 67.3                      | 66.5                     | 66.4                                                                       | 64.5                                                                              | 63.1                     | 59.5                     |  |
| Avg. Dist. to Rail [m]         | 6.0                       | 0.8                      | 0.4                                                                        | 0.8                                                                               | 0.3                      | 0.4                      |  |
| Avg. Stride Freq. [Hz]         | 2.3                       | 2.4                      | 2.3                                                                        | 2.3                                                                               | 2.3                      | 2.2                      |  |
| Avg. Stride Length [m]         | 6.3                       | 7.7                      | 7.7                                                                        | 7.6                                                                               | 7.4                      | 7.0                      |  |
|                                |                           |                          |                                                                            |                                                                                   |                          |                          |  |