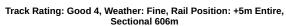

# Horse/Jockey Name CELUI Finish Rank 3 Fastest Section Time (Section) 0:05.86 (Overall) Top Speed [km/h] (Section) 69.4 (L1000)

**Finished** 

#### Race 5: Winning Edge Presentations Handicap - 1050m

23 March 2024 - 2:37PM

L200

| Section                | Overall                  | L1000                    | L800                     | L600                     | L400                     | L200                     |
|------------------------|--------------------------|--------------------------|--------------------------|--------------------------|--------------------------|--------------------------|
| Section Times          | 1:00.82 [3]<br>(0:05.86) | 0:54.96 [5]<br>(0:10.74) | 0:44.22 [2]<br>(0:10.43) | 0:33.79 [2]<br>(0:10.63) | 0:23.16 [2]<br>(0:11.10) | 0:12.06 [1]<br>(0:12.06) |
| Average Speed [km/h]   | 30.8                     | 67.2                     | 68.6                     | 66.7                     | 64.6                     | 59.7                     |
| Top Speed [km/h]       | 58.5                     | 69.4                     | 69.3                     | 68.3                     | 66.1                     | 62.8                     |
| Avg. Dist. to Rail [m] | 4.1                      | 1.0                      | 1.2                      | 3.0                      | 2.2                      | 0.9                      |
| Avg. Stride Freq. [Hz] | 2.3                      | 2.5                      | 2.4                      | 2.4                      | 2.4                      | 2.3                      |
| Avg. Stride Length [m] | 3.7                      | 7.4                      | 7.7                      | 7.7                      | 7.5                      | 7.0                      |