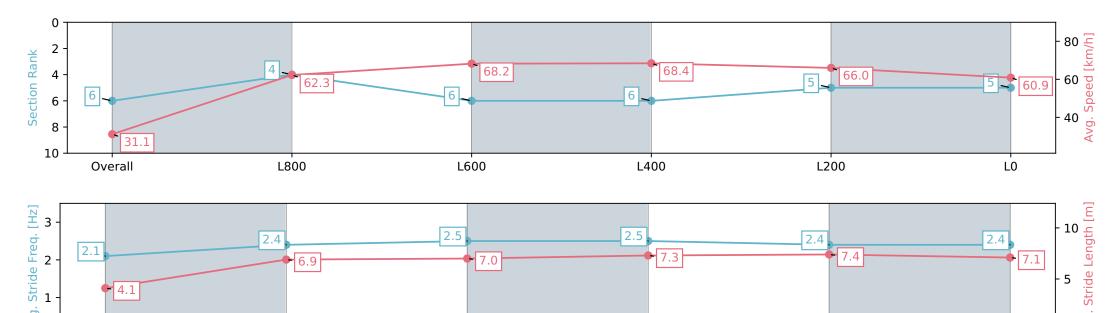

# Horse/Jockey Name TREASURWAY Finish Rank 6 Fastest Section Time (Section) 0:05.85 (Overall) Top Speed [km/h] (Section) 69.2 (L600)

**Finished** 

#### Race 5: Winning Edge Presentations Handicap - 1050m

23 March 2024 - 2:37PM

Track Rating: Good 4, Weather: Fine, Rail Position: +5m Entire, Sectional 606m

L200

| Section                | Overall                  | L1000                    | L800                     | L600                     | L400                     | L200                     |
|------------------------|--------------------------|--------------------------|--------------------------|--------------------------|--------------------------|--------------------------|
| Section Times          | 1:01.32 [6]<br>(0:05.85) | 0:55.47 [4]<br>(0:11.56) | 0:43.91 [6]<br>(0:10.56) | 0:33.34 [6]<br>(0:10.56) | 0:22.78 [5]<br>(0:10.95) | 0:11.83 [5]<br>(0:11.83) |
| Average Speed [km/h]   | 31.1                     | 62.3                     | 68.2                     | 68.4                     | 66.0                     | 60.9                     |
| Top Speed [km/h]       | 52.8                     | 66.9                     | 69.0                     | 69.2                     | 67.4                     | 64.1                     |
| Avg. Dist. to Rail [m] | 1.9                      | 1.4                      | 0.5                      | 0.9                      | 4.0                      | 5.9                      |
| Avg. Stride Freq. [Hz] | 2.1                      | 2.4                      | 2.5                      | 2.5                      | 2.4                      | 2.4                      |
| Avg. Stride Length [m] | 4.1                      | 6.9                      | 7.0                      | 7.3                      | 7.4                      | 7.1                      |