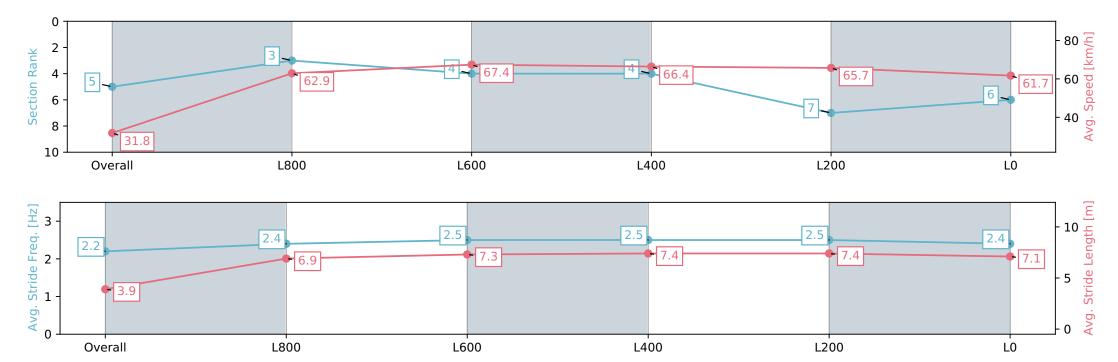

# Horse/Jockey Name DECLARED Finish Rank 5 Fastest Section Time (Section) 0:05.72 (Overall) Top Speed [km/h] (Section) 68.3 (L600)

**Finished** 

#### Race 5: Winning Edge Presentations Handicap - 1050m

23 March 2024 - 2:37PM

| Section                | Overall                  | L1000                    | L800                     | L600                     | L400                     | L200                     |
|------------------------|--------------------------|--------------------------|--------------------------|--------------------------|--------------------------|--------------------------|
| Section Times          | 1:01.20 [5]<br>(0:05.72) | 0:55.48 [3]<br>(0:11.43) | 0:44.05 [4]<br>(0:10.67) | 0:33.38 [4]<br>(0:10.77) | 0:22.61 [7]<br>(0:10.96) | 0:11.65 [6]<br>(0:11.65) |
| Average Speed [km/h]   | 31.8                     | 62.9                     | 67.4                     | 66.4                     | 65.7                     | 61.7                     |
| Top Speed [km/h]       | 57.2                     | 66.8                     | 68.2                     | 68.3                     | 66.0                     | 65.0                     |
| Avg. Dist. to Rail [m] | 3.0                      | 1.1                      | 0.4                      | 0.9                      | 1.1                      | 3.5                      |
| Avg. Stride Freq. [Hz] | 2.2                      | 2.4                      | 2.5                      | 2.5                      | 2.5                      | 2.4                      |
| Avg. Stride Length [m] | 3.9                      | 6.9                      | 7.3                      | 7.4                      | 7.4                      | 7.1                      |