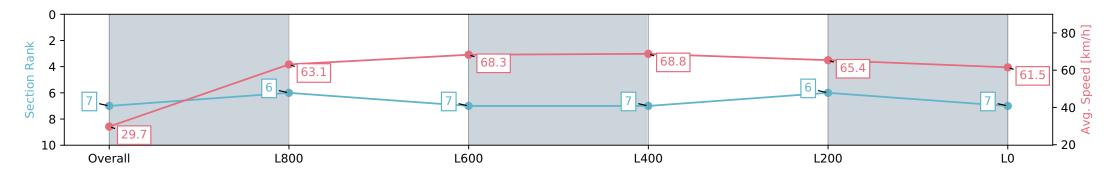

## Horse/Jockey Name GIVE SOME LIP Finish Rank 7 Fastest Section Time (Section) 0:06.05 (Overall) Top Speed [km/h] (Section) 70.1 (L600)

**Finished** 

#### Race 5: Winning Edge Presentations Handicap - 1050m

23 March 2024 - 2:37PM

Track Rating: Good 4, Weather: Fine, Rail Position: +5m Entire, Sectional 606m

| Section                | Overall                  | L1000                    | L800                     | L600                     | L400                     | L200                     |
|------------------------|--------------------------|--------------------------|--------------------------|--------------------------|--------------------------|--------------------------|
| Section Times          | 1:01.34 [7]<br>(0:06.05) | 0:55.29 [6]<br>(0:11.43) | 0:43.86 [7]<br>(0:10.56) | 0:33.30 [7]<br>(0:10.53) | 0:22.77 [6]<br>(0:11.05) | 0:11.72 [7]<br>(0:11.72) |
| Average Speed [km/h]   | 29.7                     | 63.1                     | 68.3                     | 68.8                     | 65.4                     | 61.5                     |
| Top Speed [km/h]       | 52.7                     | 67.9                     | 68.5                     | 70.1                     | 66.9                     | 64.1                     |
| Avg. Dist. to Rail [m] | 2.6                      | 1.9                      | 0.9                      | 1.0                      | 4.2                      | 7.0                      |
| Avg. Stride Freq. [Hz] | 2.0                      | 2.3                      | 2.4                      | 2.4                      | 2.3                      | 2.3                      |
| Avg. Stride Length [m] | 4.0                      | 7.6                      | 7.9                      | 8.1                      | 7.9                      | 7.6                      |