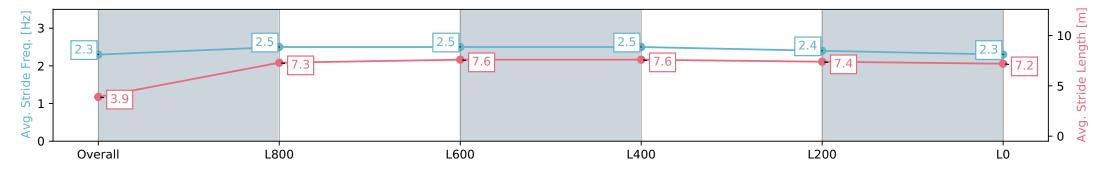

#### Race 5: Winning Edge Presentations Handicap - 1050m

23 March 2024 - 2:37PM

Track Rating: Good 4, Weather: Fine, Rail Position: +5m Entire, Sectional 606m

| Section                | Overall                  | L1000                    | L800                     | L600                     | L400                     | L200                     |
|------------------------|--------------------------|--------------------------|--------------------------|--------------------------|--------------------------|--------------------------|
| Section Times          | 1:01.00 [4]<br>(0:05.55) | 0:55.45 [1]<br>(0:10.88) | 0:44.57 [1]<br>(0:10.38) | 0:34.19 [1]<br>(0:10.72) | 0:23.47 [1]<br>(0:11.33) | 0:12.14 [2]<br>(0:12.14) |
| Average Speed [km/h]   | 32.6                     | 66.2                     | 69.4                     | 67.3                     | 63.6                     | 59.4                     |
| Top Speed [km/h]       | 57.3                     | 68.7                     | 70.1                     | 69.3                     | 65.7                     | 62.8                     |
| Avg. Dist. to Rail [m] | 5.4                      | 2.7                      | 0.4                      | 0.8                      | 1.4                      | 1.6                      |
| Avg. Stride Freq. [Hz] | 2.3                      | 2.5                      | 2.5                      | 2.5                      | 2.4                      | 2.3                      |
| Avg. Stride Length [m] | 3.9                      | 7.3                      | 7.6                      | 7.6                      | 7.4                      | 7.2                      |