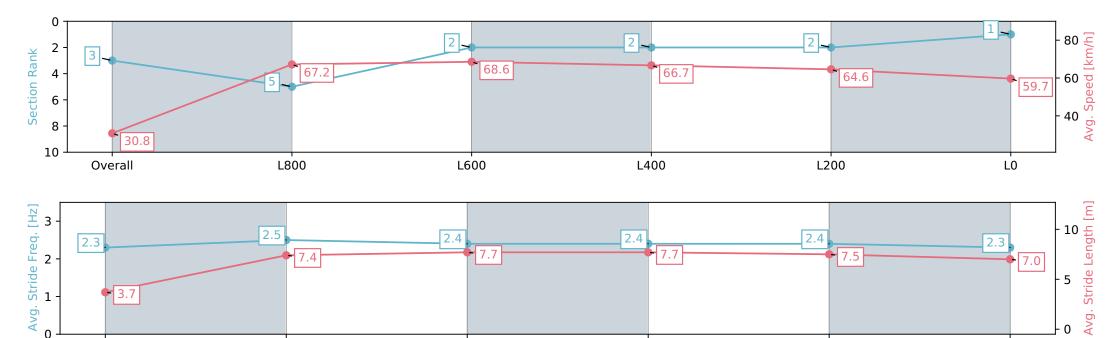

## Horse/Jockey Name COSTLESS Finish Rank 4 Fastest Section Time (Section) 0:05.55 (Overall) Top Speed [km/h] (Section) 70.1 (L800)

**Finished** 

#### Race 5: Winning Edge Presentations Handicap - 1050m

23 March 2024 - 2:37PM

Track Rating: Good 4, Weather: Fine, Rail Position: +5m Entire, Sectional 606m

| Section                | Overall                  | L1000                    | L800                     | L600                     | L400                     | L200                     |
|------------------------|--------------------------|--------------------------|--------------------------|--------------------------|--------------------------|--------------------------|
| Section Times          | 1:01.00 [4]<br>(0:05.55) | 0:55.45 [1]<br>(0:10.88) | 0:44.57 [1]<br>(0:10.38) | 0:34.19 [1]<br>(0:10.72) | 0:23.47 [1]<br>(0:11.33) | 0:12.14 [2]<br>(0:12.14) |
| Average Speed [km/h]   | 32.6                     | 66.2                     | 69.4                     | 67.3                     | 63.6                     | 59.4                     |
| Top Speed [km/h]       | 57.3                     | 68.7                     | 70.1                     | 69.3                     | 65.7                     | 62.8                     |
| Avg. Dist. to Rail [m] | 5.4                      | 2.7                      | 0.4                      | 0.8                      | 1.4                      | 1.6                      |
| Avg. Stride Freq. [Hz] | 2.3                      | 2.5                      | 2.5                      | 2.5                      | 2.4                      | 2.3                      |
| Avg. Stride Length [m] | 3.9                      | 7.3                      | 7.6                      | 7.6                      | 7.4                      | 7.2                      |