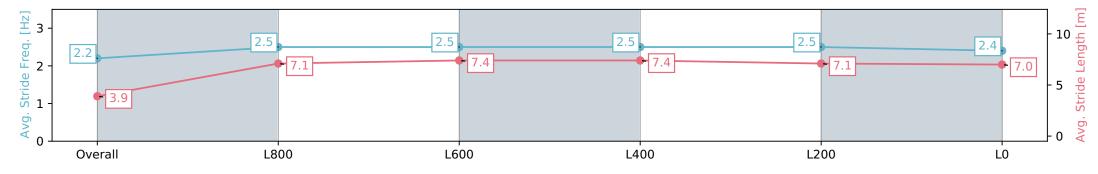

#### Race 5: Winning Edge Presentations Handicap - 1050m

23 March 2024 - 2:37PM

Track Rating: Good 4, Weather: Fine, Rail Position: +5m Entire, Sectional 606m

| Section                | Overall                  | L1000                    | L800                     | L600                     | L400                     | L200                     |
|------------------------|--------------------------|--------------------------|--------------------------|--------------------------|--------------------------|--------------------------|
| Section Times          | 1:00.78 [2]<br>(0:05.63) | 0:55.15 [2]<br>(0:11.25) | 0:43.90 [3]<br>(0:10.59) | 0:33.31 [3]<br>(0:10.62) | 0:22.69 [3]<br>(0:10.92) | 0:11.77 [3]<br>(0:11.77) |
| Average Speed [km/h]   | 32.2                     | 64.0                     | 67.9                     | 67.5                     | 65.9                     | 61.0                     |
| Top Speed [km/h]       | 56.0                     | 67.0                     | 70.1                     | 70.0                     | 66.7                     | 64.3                     |
| Avg. Dist. to Rail [m] | 4.7                      | 1.9                      | 0.4                      | 1.3                      | 1.4                      | 2.5                      |
| Avg. Stride Freq. [Hz] | 2.2                      | 2.5                      | 2.5                      | 2.5                      | 2.5                      | 2.4                      |
| Avg. Stride Length [m] | 3.9                      | 7.1                      | 7.4                      | 7.4                      | 7.1                      | 7.0                      |