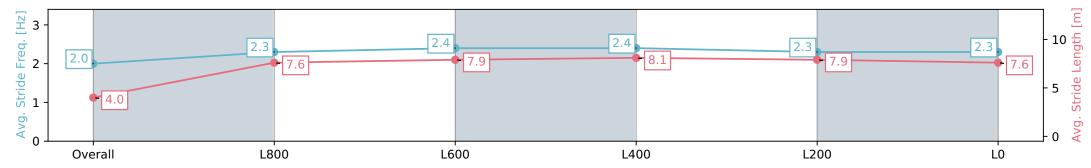

## Horse/Jockey Name GIVE SOME LIP Finish Rank 7 Fastest Section Time (Section) 0:06.05 (Overall) Top Speed [km/h] (Section) 70.1 (L600)

**Finished** 

#### Race 5: Winning Edge Presentations Handicap - 1050m

23 March 2024 - 2:37PM

Track Rating: Good 4, Weather: Fine, Rail Position: +5m Entire, Sectional 606m

| Section                | Overall                  | L1000                    | L800                     | L600                     | L400                     | L200                     |
|------------------------|--------------------------|--------------------------|--------------------------|--------------------------|--------------------------|--------------------------|
| Section Times          | 1:01.34 [7]<br>(0:06.05) | 0:55.29 [6]<br>(0:11.43) | 0:43.86 [7]<br>(0:10.56) | 0:33.30 [7]<br>(0:10.53) | 0:22.77 [6]<br>(0:11.05) | 0:11.72 [7]<br>(0:11.72) |
| Average Speed [km/h]   | 29.7                     | 63.1                     | 68.3                     | 68.8                     | 65.4                     | 61.5                     |
| Top Speed [km/h]       | 52.7                     | 67.9                     | 68.5                     | 70.1                     | 66.9                     | 64.1                     |
| Avg. Dist. to Rail [m] | 2.6                      | 1.9                      | 0.9                      | 1.0                      | 4.2                      | 7.0                      |
| Avg. Stride Freq. [Hz] | 2.0                      | 2.3                      | 2.4                      | 2.4                      | 2.3                      | 2.3                      |
| Avg. Stride Length [m] | 4.0                      | 7.6                      | 7.9                      | 8.1                      | 7.9                      | 7.6                      |