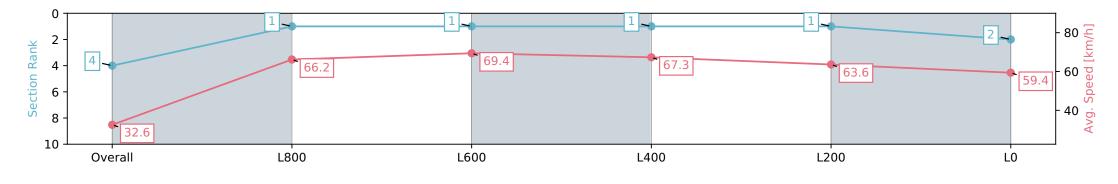

#### Race 5: Winning Edge Presentations Handicap - 1050m

23 March 2024 - 2:37PM

L200

| Section                | Overall                  | L1000                    | L800                     | L600                     | L400                     | L200                     |
|------------------------|--------------------------|--------------------------|--------------------------|--------------------------|--------------------------|--------------------------|
| Section Times          | 1:00.82 [3]<br>(0:05.86) | 0:54.96 [5]<br>(0:10.74) | 0:44.22 [2]<br>(0:10.43) | 0:33.79 [2]<br>(0:10.63) | 0:23.16 [2]<br>(0:11.10) | 0:12.06 [1]<br>(0:12.06) |
| Average Speed [km/h]   | 30.8                     | 67.2                     | 68.6                     | 66.7                     | 64.6                     | 59.7                     |
| Top Speed [km/h]       | 58.5                     | 69.4                     | 69.3                     | 68.3                     | 66.1                     | 62.8                     |
| Avg. Dist. to Rail [m] | 4.1                      | 1.0                      | 1.2                      | 3.0                      | 2.2                      | 0.9                      |
| Avg. Stride Freq. [Hz] | 2.3                      | 2.5                      | 2.4                      | 2.4                      | 2.4                      | 2.3                      |
| Avg. Stride Length [m] | 3.7                      | 7.4                      | 7.7                      | 7.7                      | 7.5                      | 7.0                      |