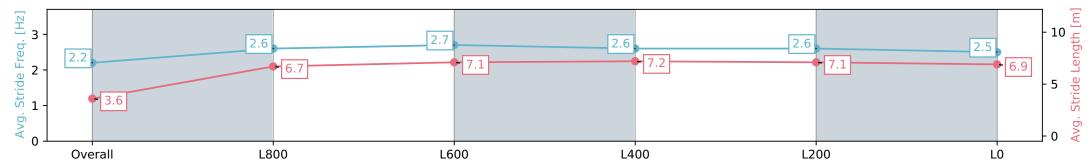

#### Race 5: Winning Edge Presentations Handicap - 1050m

| Section                | Overall                  | L1000                    | L800                     | L600                     | L400                     | L200                     |
|------------------------|--------------------------|--------------------------|--------------------------|--------------------------|--------------------------|--------------------------|
| Section Times          | 1:00.74 [1]<br>(0:06.08) | 0:54.66 [7]<br>(0:11.28) | 0:43.37 [5]<br>(0:10.51) | 0:32.86 [5]<br>(0:10.50) | 0:22.36 [4]<br>(0:10.78) | 0:11.58 [4]<br>(0:11.57) |
| Average Speed [km/h]   | 29.7                     | 63.8                     | 68.6                     | 68.3                     | 66.8                     | 62.2                     |
| Top Speed [km/h]       | 55.2                     | 68.3                     | 69.5                     | 69.6                     | 67.5                     | 65.9                     |
| Avg. Dist. to Rail [m] | 7.4                      | 2.8                      | 0.8                      | 1.1                      | 1.9                      | 3.6                      |
| Avg. Stride Freq. [Hz] | 2.2                      | 2.6                      | 2.7                      | 2.6                      | 2.6                      | 2.5                      |
| Avg. Stride Length [m] | 3.6                      | 6.7                      | 7.1                      | 7.2                      | 7.1                      | 6.9                      |