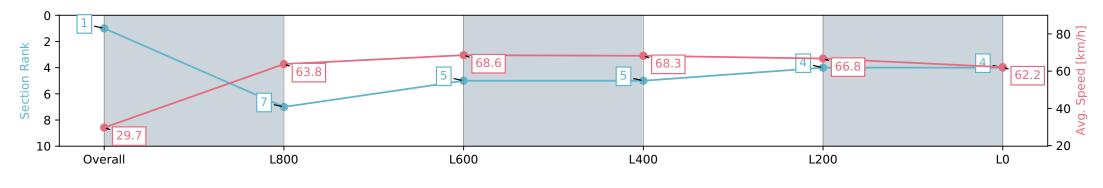

### Horse/Jockey Name WINNING REVOLUTION

Finish Rank 1

**Fastest Section Time (Section)** 

Top Speed [km/h] (Section)

0:06.08 (Overall)

69.6 (L600)

Race State Finished

#### Race 5: Winning Edge Presentations Handicap - 1050m

| Section                | Overall                  | L1000                    | L800                     | L600                     | L400                     | L200                     |
|------------------------|--------------------------|--------------------------|--------------------------|--------------------------|--------------------------|--------------------------|
| Section Times          | 1:00.74 [1]<br>(0:06.08) | 0:54.66 [7]<br>(0:11.28) | 0:43.37 [5]<br>(0:10.51) | 0:32.86 [5]<br>(0:10.50) | 0:22.36 [4]<br>(0:10.78) | 0:11.58 [4]<br>(0:11.57) |
| Average Speed [km/h]   | 29.7                     | 63.8                     | 68.6                     | 68.3                     | 66.8                     | 62.2                     |
| Top Speed [km/h]       | 55.2                     | 68.3                     | 69.5                     | 69.6                     | 67.5                     | 65.9                     |
| Avg. Dist. to Rail [m] | 7.4                      | 2.8                      | 0.8                      | 1.1                      | 1.9                      | 3.6                      |
| Avg. Stride Freq. [Hz] | 2.2                      | 2.6                      | 2.7                      | 2.6                      | 2.6                      | 2.5                      |
| Avg. Stride Length [m] | 3.6                      | 6.7                      | 7.1                      | 7.2                      | 7.1                      | 6.9                      |