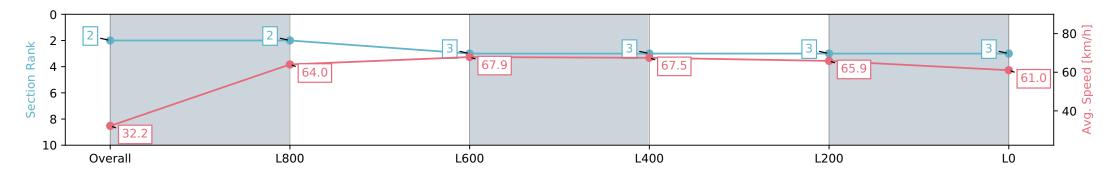

### Horse/Jockey Name STORM VOYAGER Finish Rank 2 Fastest Section Time (Section) 0:05.63 (Overall)

70.1 (L800)

**Finished** 

#### Race 5: Winning Edge Presentations Handicap - 1050m

23 March 2024 - 2:37PM

Track Rating: Good 4, Weather: Fine, Rail Position: +5m Entire, Sectional 606m

| Section                | Overall                  | L1000                    | L800                     | L600                     | L400                     | L200                     |
|------------------------|--------------------------|--------------------------|--------------------------|--------------------------|--------------------------|--------------------------|
| Section Times          | 1:00.78 [2]<br>(0:05.63) | 0:55.15 [2]<br>(0:11.25) | 0:43.90 [3]<br>(0:10.59) | 0:33.31 [3]<br>(0:10.62) | 0:22.69 [3]<br>(0:10.92) | 0:11.77 [3]<br>(0:11.77) |
| Average Speed [km/h]   | 32.2                     | 64.0                     | 67.9                     | 67.5                     | 65.9                     | 61.0                     |
| Top Speed [km/h]       | 56.0                     | 67.0                     | 70.1                     | 70.0                     | 66.7                     | 64.3                     |
| Avg. Dist. to Rail [m] | 4.7                      | 1.9                      | 0.4                      | 1.3                      | 1.4                      | 2.5                      |
| Avg. Stride Freq. [Hz] | 2.2                      | 2.5                      | 2.5                      | 2.5                      | 2.5                      | 2.4                      |
| Avg. Stride Length [m] | 3.9                      | 7.1                      | 7.4                      | 7.4                      | 7.1                      | 7.0                      |