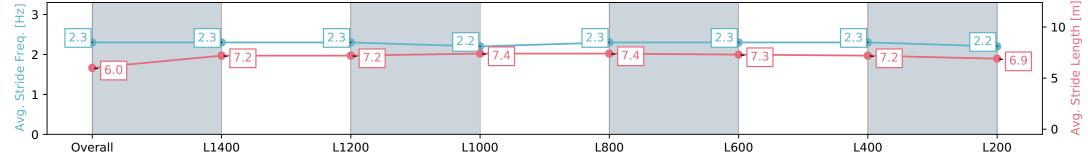

#### Morphettville SA - Professional

### Race 3: Adelaide Racing Carnival at Morphettville (April 27th - May 11th) Handicap - 1600m

23 March 2024 - 1:24PM

Track Rating: Good 4, Weather: Fine, Rail Position: +5m Entire, Sectional 606m

| Section                | Overall                  | L1400                    | L1200                    | L1000                    | L800                     | L600                     | L400                     | L200                     |
|------------------------|--------------------------|--------------------------|--------------------------|--------------------------|--------------------------|--------------------------|--------------------------|--------------------------|
| Section Times          | 1:38.61 [3]<br>(0:14.75) | 1:23.86 [4]<br>(0:12.15) | 1:11.71 [5]<br>(0:12.02) | 0:59.69 [5]<br>(0:12.01) | 0:47.68 [5]<br>(0:11.74) | 0:35.94 [6]<br>(0:11.39) | 0:24.55 [6]<br>(0:11.96) | 0:12.59 [7]<br>(0:12.59) |
| Average Speed [km/h]   | 48.8                     | 59.5                     | 59.9                     | 59.9                     | 61.7                     | 63.5                     | 60.5                     | 57.2                     |
| Top Speed [km/h]       | 61.6                     | 61.2                     | 60.9                     | 61.7                     | 64.3                     | 64.7                     | 61.4                     | 59.6                     |
| Avg. Dist. to Rail [m] | 3.9                      | 0.9                      | 0.4                      | 0.9                      | 1.2                      | 1.2                      | 2.3                      | 3.0                      |
| Avg. Stride Freq. [Hz] | 2.2                      | 2.2                      | 2.2                      | 2.1                      | 2.2                      | 2.2                      | 2.2                      | 2.2                      |
| Avg. Stride Length [m] | 6.2                      | 7.5                      | 7.7                      | 7.6                      | 7.6                      | 7.9                      | 7.6                      | 7.3                      |

L800

L1000

Report Created: Sat 23 March 2024 15:01:24 GMT+11 (Note: Timing is based on positional data)

L1200

L1400

[] Ranking at each section and finish

-:--.- No data available at this section

Overall

NA No data available

Race State

L400

L600