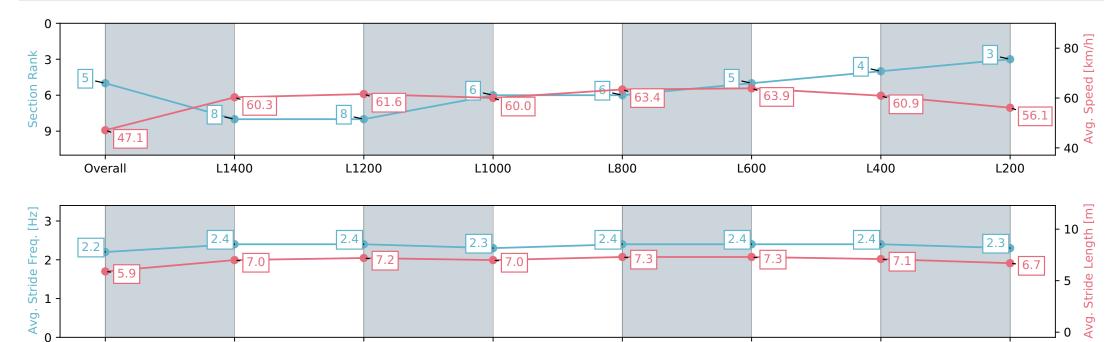

## Horse/Jockey Name THE MANSMAN Finish Rank 5 Fastest Section Time (Section) Top Speed [km/h] (Section) 65.5 (L600)

**Finished** 

#### Morphettville SA - Professional

### Race 3: Adelaide Racing Carnival at Morphettville (April 27th - May 11th) Handicap - 1600m

23 March 2024 - 1:24PM

Track Rating: Good 4, Weather: Fine, Rail Position: +5m Entire, Sectional 606m

| Section                | Overall                  | L1400                    | L1200                    | L1000                    | L800                     | L600                     | L400                     | L200                     |
|------------------------|--------------------------|--------------------------|--------------------------|--------------------------|--------------------------|--------------------------|--------------------------|--------------------------|
| Section Times          | 1:38.70 [5]<br>(0:15.32) | 1:23.38 [8]<br>(0:12.03) | 1:11.35 [8]<br>(0:11.76) | 0:59.59 [6]<br>(0:11.97) | 0:47.62 [6]<br>(0:11.47) | 0:36.15 [5]<br>(0:11.42) | 0:24.73 [4]<br>(0:11.88) | 0:12.85 [3]<br>(0:12.85) |
| Average Speed [km/h]   | 47.1                     | 60.3                     | 61.6                     | 60.0                     | 63.4                     | 63.9                     | 60.9                     | 56.1                     |
| Top Speed [km/h]       | 60.2                     | 61.5                     | 62.4                     | 61.1                     | 65.2                     | 65.5                     | 61.9                     | 59.4                     |
| Avg. Dist. to Rail [m] | 5.9                      | 1.6                      | 1.9                      | 2.3                      | 2.1                      | 2.6                      | 4.4                      | 5.4                      |
| Avg. Stride Freq. [Hz] | 2.2                      | 2.4                      | 2.4                      | 2.3                      | 2.4                      | 2.4                      | 2.4                      | 2.3                      |
| Avg. Stride Length [m] | 5.9                      | 7.0                      | 7.2                      | 7.0                      | 7.3                      | 7.3                      | 7.1                      | 6.7                      |

L800

L600

L1000

Report Created: Sat 23 March 2024 15:01:30 GMT+11 (Note: Timing is based on positional data)

L1200

L1400

[] Ranking at each section and finish

-:--- No data available at this section

Overall

NA No data available

Race State

L400