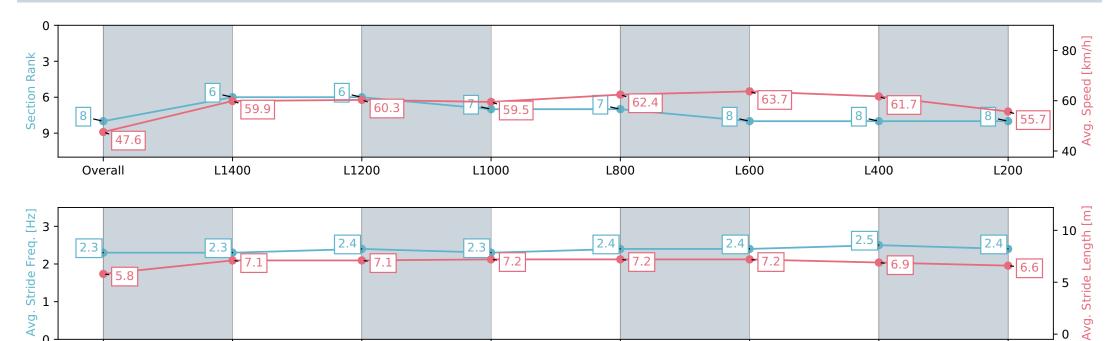

### Race 3: Adelaide Racing Carnival at Morphettville (April 27th - May 11th) Handicap - 1600m

23 March 2024 - 1:24PM

Track Rating: Good 4, Weather: Fine, Rail Position: +5m Entire, Sectional 606m

| Section                | Overall                  | L1400                    | L1200                    | L1000                    | L800                     | L600                     | L400                     | L200                     |
|------------------------|--------------------------|--------------------------|--------------------------|--------------------------|--------------------------|--------------------------|--------------------------|--------------------------|
| Section Times          | 1:39.08 [8]<br>(0:15.14) | 1:23.94 [6]<br>(0:12.04) | 1:11.90 [6]<br>(0:11.97) | 0:59.93 [7]<br>(0:12.09) | 0:47.84 [7]<br>(0:11.63) | 0:36.21 [8]<br>(0:11.50) | 0:24.71 [8]<br>(0:11.78) | 0:12.93 [8]<br>(0:12.93) |
| Average Speed [km/h]   | 47.6                     | 59.9                     | 60.3                     | 59.5                     | 62.4                     | 63.7                     | 61.7                     | 55.7                     |
| Top Speed [km/h]       | 61.3                     | 62.0                     | 61.0                     | 61.3                     | 64.3                     | 64.8                     | 63.4                     | 59.1                     |
| Avg. Dist. to Rail [m] | 2.4                      | 0.8                      | 0.6                      | 0.8                      | 1.7                      | 3.6                      | 6.6                      | 6.8                      |
| Avg. Stride Freq. [Hz] | 2.3                      | 2.3                      | 2.4                      | 2.3                      | 2.4                      | 2.4                      | 2.5                      | 2.4                      |
| Avg. Stride Length [m] | 5.8                      | 7.1                      | 7.1                      | 7.2                      | 7.2                      | 7.2                      | 6.9                      | 6.6                      |