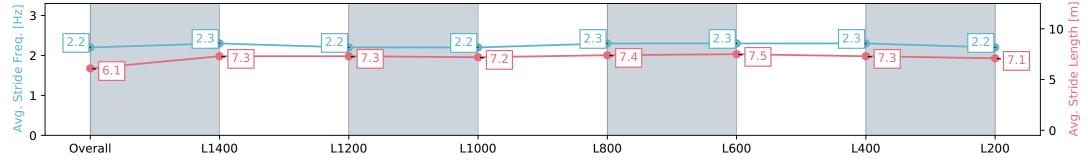

### Race 3: Adelaide Racing Carnival at Morphettville (April 27th - May 11th) Handicap - 1600m

23 March 2024 - 1:24PM

Track Rating: Good 4, Weather: Fine, Rail Position: +5m Entire, Sectional 606m

| Section                | Overall                  | L1400                    | L1200                    | L1000                    | L800                     | L600                     | L400                     | L200                     |
|------------------------|--------------------------|--------------------------|--------------------------|--------------------------|--------------------------|--------------------------|--------------------------|--------------------------|
| Section Times          | 1:38.40 [2]<br>(0:14.54) | 1:23.86 [2]<br>(0:12.06) | 1:11.80 [2]<br>(0:12.05) | 0:59.75 [1]<br>(0:12.12) | 0:47.63 [2]<br>(0:11.66) | 0:35.97 [2]<br>(0:11.42) | 0:24.55 [2]<br>(0:11.86) | 0:12.69 [1]<br>(0:12.69) |
| Average Speed [km/h]   | 49.5                     | 60.1                     | 59.8                     | 59.5                     | 61.9                     | 63.2                     | 60.8                     | 56.8                     |
| Top Speed [km/h]       | 61.9                     | 61.1                     | 60.6                     | 59.9                     | 63.3                     | 64.0                     | 61.8                     | 59.7                     |
| Avg. Dist. to Rail [m] | 4.8                      | 1.5                      | 0.9                      | 1.4                      | 0.8                      | 0.5                      | 2.1                      | 3.5                      |
| Avg. Stride Freq. [Hz] | 2.2                      | 2.3                      | 2.2                      | 2.2                      | 2.3                      | 2.3                      | 2.3                      | 2.2                      |
| Avg. Stride Length [m] | 6.1                      | 7.3                      | 7.3                      | 7.2                      | 7.4                      | 7.5                      | 7.3                      | 7.1                      |