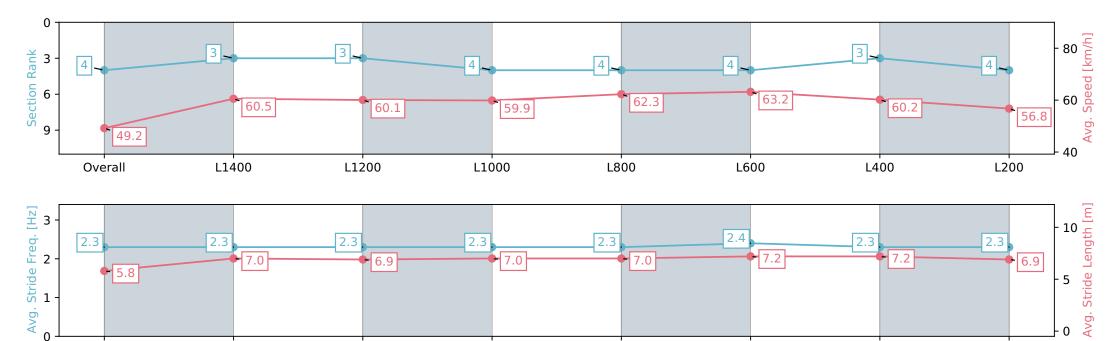

## Horse/Jockey Name SOLAR MIST Finish Rank 4 Fastest Section Time (Section) 0:11.48 (L600) Top Speed [km/h] (Section) 63.9 (L600)

**Finished** 

### Race 3: Adelaide Racing Carnival at Morphettville (April 27th - May 11th) Handicap - 1600m

23 March 2024 - 1:24PM

Track Rating: Good 4, Weather: Fine, Rail Position: +5m Entire, Sectional 606m

| Section                | Overall                  | L1400                    | L1200                    | L1000                    | L800                     | L600                     | L400                     | L200                     |
|------------------------|--------------------------|--------------------------|--------------------------|--------------------------|--------------------------|--------------------------|--------------------------|--------------------------|
| Section Times          | 1:38.64 [4]<br>(0:14.72) | 1:23.92 [3]<br>(0:12.02) | 1:11.90 [3]<br>(0:12.09) | 0:59.81 [4]<br>(0:12.03) | 0:47.78 [4]<br>(0:11.60) | 0:36.18 [4]<br>(0:11.48) | 0:24.70 [3]<br>(0:11.98) | 0:12.72 [4]<br>(0:12.72) |
| Average Speed [km/h]   | 49.2                     | 60.5                     | 60.1                     | 59.9                     | 62.3                     | 63.2                     | 60.2                     | 56.8                     |
| Top Speed [km/h]       | 61.4                     | 61.4                     | 60.8                     | 61.0                     | 63.8                     | 63.9                     | 61.5                     | 59.4                     |
| Avg. Dist. to Rail [m] | 5.9                      | 2.7                      | 2.0                      | 2.2                      | 1.6                      | 1.4                      | 3.0                      | 4.6                      |
| Avg. Stride Freq. [Hz] | 2.3                      | 2.3                      | 2.3                      | 2.3                      | 2.3                      | 2.4                      | 2.3                      | 2.3                      |
| Avg. Stride Length [m] | 5.8                      | 7.0                      | 6.9                      | 7.0                      | 7.0                      | 7.2                      | 7.2                      | 6.9                      |

L800

L1000

Report Created: Sat 23 March 2024 15:01:27 GMT+11 (Note: Timing is based on positional data)

L1200

L1400

[] Ranking at each section and finish

-:--.- No data available at this section

Overall