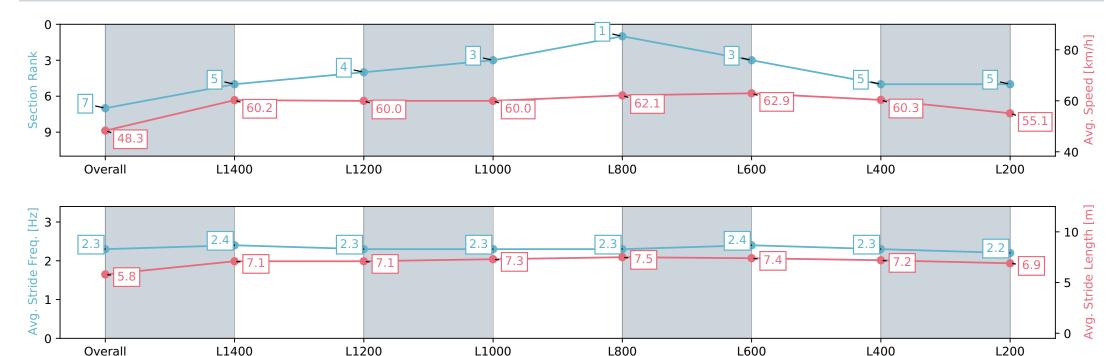

## Horse/Jockey Name PROVEN CORRECT Finish Rank 7 Fastest Section Time (Section) 0:11.56 (L600) Top Speed [km/h] (Section) 64.2 (L600)

**Finished** 

#### Morphettville SA - Professional

Race 3: Adelaide Racing Carnival at Morphettville (April 27th - May 11th) Handicap - 1600m

23 March 2024 - 1:24PM

Track Rating: Good 4, Weather: Fine, Rail Position: +5m Entire, Sectional 606m

| Section                | Overall                  | L1400                    | L1200                    | L1000                    | L800                     | L600                     | L400                     | L200                     |
|------------------------|--------------------------|--------------------------|--------------------------|--------------------------|--------------------------|--------------------------|--------------------------|--------------------------|
| Section Times          | 1:39.05 [7]<br>(0:14.89) | 1:24.16 [5]<br>(0:11.88) | 1:12.28 [4]<br>(0:11.99) | 1:00.29 [3]<br>(0:12.00) | 0:48.29 [1]<br>(0:11.69) | 0:36.60 [3]<br>(0:11.56) | 0:25.03 [5]<br>(0:11.97) | 0:13.06 [5]<br>(0:13.06) |
| Average Speed [km/h]   | 48.3                     | 60.2                     | 60.0                     | 60.0                     | 62.1                     | 62.9                     | 60.3                     | 55.1                     |
| Top Speed [km/h]       | 62.8                     | 62.6                     | 61.0                     | 60.9                     | 62.8                     | 64.2                     | 61.7                     | 58.2                     |
| Avg. Dist. to Rail [m] | 0.8                      | 1.5                      | 0.6                      | 2.1                      | 2.0                      | 2.1                      | 1.6                      | 1.0                      |
| Avg. Stride Freq. [Hz] | 2.3                      | 2.4                      | 2.3                      | 2.3                      | 2.3                      | 2.4                      | 2.3                      | 2.2                      |
| Avg. Stride Length [m] | 5.8                      | 7.1                      | 7.1                      | 7.3                      | 7.5                      | 7.4                      | 7.2                      | 6.9                      |

Report Created: Sat 23 March 2024 15:01:38 GMT+11 (Note: Timing is based on positional data)

[] Ranking at each section and finish

-:--- No data available at this section

NA No data available

Race State