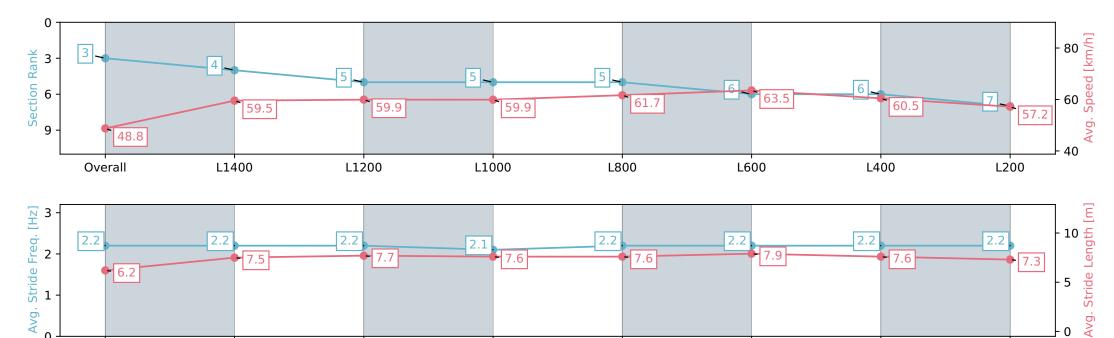

## Horse/Jockey Name ENCIPHERING Finish Rank 3 Fastest Section Time (Section) 0:11.39 (L600) Top Speed [km/h] (Section) 64.7 (L600)

**Finished** 

### Race 3: Adelaide Racing Carnival at Morphettville (April 27th - May 11th) Handicap - 1600m

23 March 2024 - 1:24PM

Track Rating: Good 4, Weather: Fine, Rail Position: +5m Entire, Sectional 606m

| Section                | Overall                  | L1400                    | L1200                    | L1000                    | L800                     | L600                     | L400                     | L200                     |
|------------------------|--------------------------|--------------------------|--------------------------|--------------------------|--------------------------|--------------------------|--------------------------|--------------------------|
| Section Times          | 1:38.61 [3]<br>(0:14.75) | 1:23.86 [4]<br>(0:12.15) | 1:11.71 [5]<br>(0:12.02) | 0:59.69 [5]<br>(0:12.01) | 0:47.68 [5]<br>(0:11.74) | 0:35.94 [6]<br>(0:11.39) | 0:24.55 [6]<br>(0:11.96) | 0:12.59 [7]<br>(0:12.59) |
| Average Speed [km/h]   | 48.8                     | 59.5                     | 59.9                     | 59.9                     | 61.7                     | 63.5                     | 60.5                     | 57.2                     |
| Top Speed [km/h]       | 61.6                     | 61.2                     | 60.9                     | 61.7                     | 64.3                     | 64.7                     | 61.4                     | 59.6                     |
| Avg. Dist. to Rail [m] | 3.9                      | 0.9                      | 0.4                      | 0.9                      | 1.2                      | 1.2                      | 2.3                      | 3.0                      |
| Avg. Stride Freq. [Hz] | 2.2                      | 2.2                      | 2.2                      | 2.1                      | 2.2                      | 2.2                      | 2.2                      | 2.2                      |
| Avg. Stride Length [m] | 6.2                      | 7.5                      | 7.7                      | 7.6                      | 7.6                      | 7.9                      | 7.6                      | 7.3                      |

L800

L1000

Report Created: Sat 23 March 2024 15:01:24 GMT+11 (Note: Timing is based on positional data)

L1200

L1400

[] Ranking at each section and finish

-:--.- No data available at this section

Overall