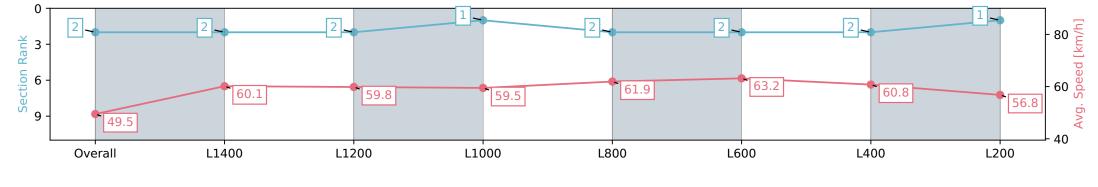

## Horse/Jockey Name ARTFUL TAWNY Finish Rank 2 Fastest Section Time (Section) 0:11.42 (L600) Top Speed [km/h] (Section) 64.0 (L600)

**Finished** 

### Race 3: Adelaide Racing Carnival at Morphettville (April 27th - May 11th) Handicap - 1600m

23 March 2024 - 1:24PM

Track Rating: Good 4, Weather: Fine, Rail Position: +5m Entire, Sectional 606m

| Section                | Overall                  | L1400                    | L1200                    | L1000                    | L800                     | L600                     | L400                     | L200                     |
|------------------------|--------------------------|--------------------------|--------------------------|--------------------------|--------------------------|--------------------------|--------------------------|--------------------------|
| Section Times          | 1:38.40 [2]<br>(0:14.54) | 1:23.86 [2]<br>(0:12.06) | 1:11.80 [2]<br>(0:12.05) | 0:59.75 [1]<br>(0:12.12) | 0:47.63 [2]<br>(0:11.66) | 0:35.97 [2]<br>(0:11.42) | 0:24.55 [2]<br>(0:11.86) | 0:12.69 [1]<br>(0:12.69) |
| Average Speed [km/h]   | 49.5                     | 60.1                     | 59.8                     | 59.5                     | 61.9                     | 63.2                     | 60.8                     | 56.8                     |
| Top Speed [km/h]       | 61.9                     | 61.1                     | 60.6                     | 59.9                     | 63.3                     | 64.0                     | 61.8                     | 59.7                     |
| Avg. Dist. to Rail [m] | 4.8                      | 1.5                      | 0.9                      | 1.4                      | 0.8                      | 0.5                      | 2.1                      | 3.5                      |
| Avg. Stride Freq. [Hz] | 2.2                      | 2.3                      | 2.2                      | 2.2                      | 2.3                      | 2.3                      | 2.3                      | 2.2                      |
| Avg. Stride Length [m] | 6.1                      | 7.3                      | 7.3                      | 7.2                      | 7.4                      | 7.5                      | 7.3                      | 7.1                      |

Report Created: Sat 23 March 2024 15:01:21 GMT+11 (Note: Timing is based on positional data)

[] Ranking at each section and finish

-:--.- No data available at this section

NA No data available

Race State