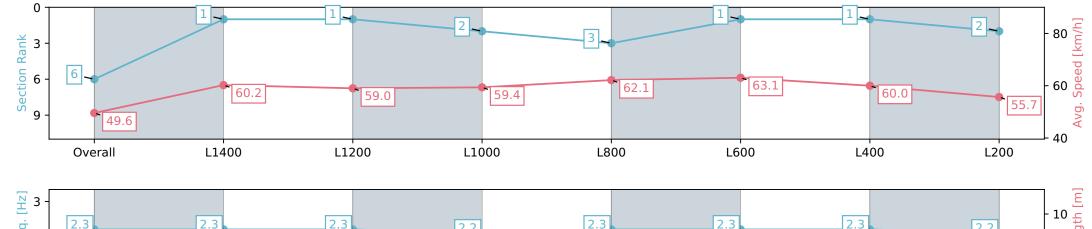

## Horse/Jockey Name WARLORDS Finish Rank 6 Fastest Section Time (Section) 0:11.40 (L600) Top Speed [km/h] (Section) 66.1 (L800)

**Finished** 

#### Morphettville SA - Professional

### Race 3: Adelaide Racing Carnival at Morphettville (April 27th - May 11th) Handicap - 1600m

23 March 2024 - 1:24PM

Track Rating: Good 4, Weather: Fine, Rail Position: +5m Entire, Sectional 606m

| Section                | Overall                  | L1400                    | L1200                    | L1000                    | L800                     | L600                     | L400                     | L200                     |
|------------------------|--------------------------|--------------------------|--------------------------|--------------------------|--------------------------|--------------------------|--------------------------|--------------------------|
| Section Times          | 1:38.71 [6]<br>(0:14.53) | 1:24.18 [1]<br>(0:11.97) | 1:12.21 [1]<br>(0:12.19) | 1:00.02 [2]<br>(0:12.13) | 0:47.89 [3]<br>(0:11.56) | 0:36.33 [1]<br>(0:11.40) | 0:24.93 [1]<br>(0:11.98) | 0:12.95 [2]<br>(0:12.95) |
| Average Speed [km/h]   | 49.6                     | 60.2                     | 59.0                     | 59.4                     | 62.1                     | 63.1                     | 60.0                     | 55.7                     |
| Top Speed [km/h]       | 62.6                     | 62.0                     | 59.5                     | 60.8                     | 66.1                     | 63.6                     | 62.3                     | 58.2                     |
| Avg. Dist. to Rail [m] | 2.8                      | 0.5                      | 0.3                      | 0.4                      | 0.4                      | 0.5                      | 0.3                      | 0.8                      |
| Avg. Stride Freq. [Hz] | 2.3                      | 2.3                      | 2.3                      | 2.2                      | 2.3                      | 2.3                      | 2.3                      | 2.2                      |
| Avg. Stride Length [m] | 6.0                      | 7.2                      | 7.2                      | 7.4                      | 7.4                      | 7.3                      | 7.2                      | 6.9                      |

Report Created: Sat 23 March 2024 15:01:33 GMT+11 (Note: Timing is based on positional data)

[] Ranking at each section and finish

-:--.- No data available at this section

NA No data available

Race State