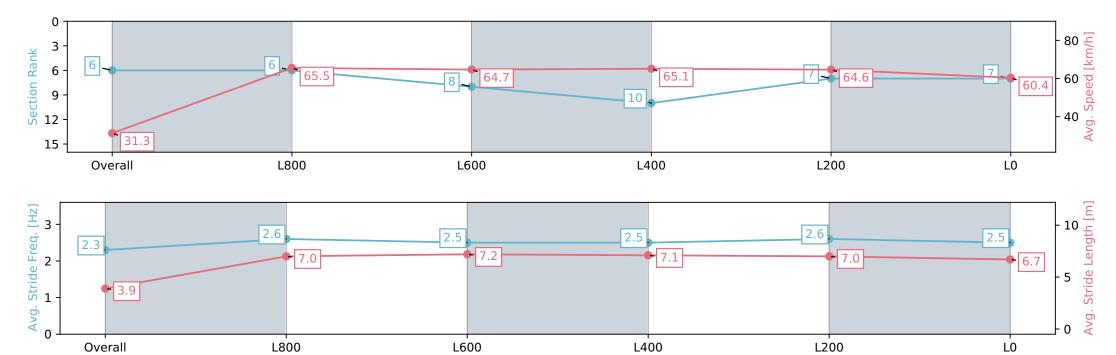

# Horse/Jockey Name DUCHESS OF SUSSEX Finish Rank 6 Fastest Section Time (Section) Top Speed [km/h] (Section) 67.7 (L1000)

**Finished** 

### Race 2: Stonehaven Wines Handicap - 1050m

23 March 2024 - 12:53PM

| Section                | Overall                  | L1000                    | L800                     | L600                      | L400                     | L200                     |
|------------------------|--------------------------|--------------------------|--------------------------|---------------------------|--------------------------|--------------------------|
| Section Times          | 1:02.22 [6]<br>(0:05.73) | 0:56.49 [6]<br>(0:10.99) | 0:45.50 [8]<br>(0:11.20) | 0:34.30 [10]<br>(0:11.18) | 0:23.12 [7]<br>(0:11.21) | 0:11.91 [7]<br>(0:11.91) |
| Average Speed [km/h]   | 31.3                     | 65.5                     | 64.7                     | 65.1                      | 64.6                     | 60.4                     |
| Top Speed [km/h]       | 58.0                     | 67.7                     | 66.6                     | 66.3                      | 66.7                     | 63.8                     |
| Avg. Dist. to Rail [m] | 7.2                      | 4.3                      | 2.0                      | 2.0                       | 6.1                      | 9.3                      |
| Avg. Stride Freq. [Hz] | 2.3                      | 2.6                      | 2.5                      | 2.5                       | 2.6                      | 2.5                      |
| Avg. Stride Length [m] | 3.9                      | 7.0                      | 7.2                      | 7.1                       | 7.0                      | 6.7                      |

Report Created: Sat 23 March 2024 14:48:06 GMT+11 (Note: Timing is based on positional data)

[] Ranking at each section and finish

-:--- No data available at this section

NA No data available