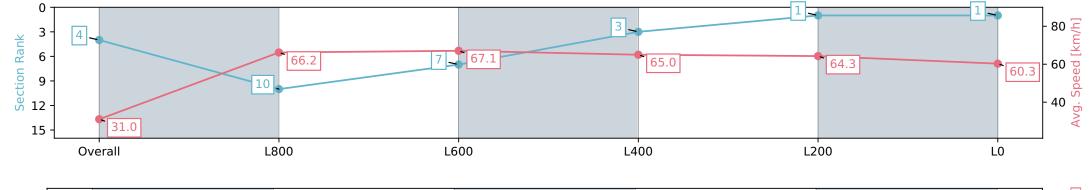

### Race 2: Stonehaven Wines Handicap - 1050m

23 March 2024 - 12:53PM

Track Rating: Good 4, Weather: Fine, Rail Position: +5m Entire, Sectional 606m

| Section                | Overall                  | L1000                     | L800                     | L600                     | L400                     | L200                     |
|------------------------|--------------------------|---------------------------|--------------------------|--------------------------|--------------------------|--------------------------|
| Section Times          | 1:01.80 [4]<br>(0:05.82) | 0:55.98 [10]<br>(0:10.88) | 0:45.10 [7]<br>(0:10.81) | 0:34.29 [3]<br>(0:11.12) | 0:23.17 [1]<br>(0:11.23) | 0:11.94 [1]<br>(0:11.94) |
| Average Speed [km/h]   | 31.0                     | 66.2                      | 67.1                     | 65.0                     | 64.3                     | 60.3                     |
| Top Speed [km/h]       | 57.6                     | 69.3                      | 69.3                     | 65.7                     | 65.0                     | 62.6                     |
| Avg. Dist. to Rail [m] | 12.3                     | 7.6                       | 2.3                      | 0.6                      | 2.8                      | 4.8                      |
| Avg. Stride Freq. [Hz] | 2.2                      | 2.6                       | 2.6                      | 2.5                      | 2.5                      | 2.4                      |
| Avg. Stride Length [m] | 3.9                      | 6.9                       | 7.3                      | 7.3                      | 7.1                      | 6.9                      |