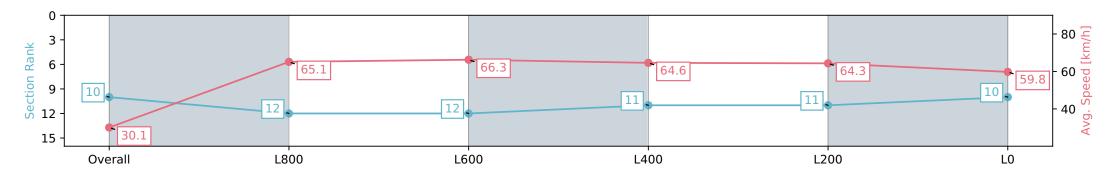

# Horse/Jockey Name GOOD PAR Finish Rank 10 Fastest Section Time (Section) 0:06.02 (Overall) Top Speed [km/h] (Section) 69.9 (L1000)

**Finished** 

### Race 2: Stonehaven Wines Handicap - 1050m

23 March 2024 - 12:53PM

Track Rating: Good 4, Weather: Fine, Rail Position: +5m Entire, Sectional 606m

| Section                | Overall                   | L1000                     | L800                      | L600                      | L400                      | L200                      |
|------------------------|---------------------------|---------------------------|---------------------------|---------------------------|---------------------------|---------------------------|
| Section Times          | 1:02.64 [10]<br>(0:06.02) | 0:56.62 [12]<br>(0:11.08) | 0:45.54 [12]<br>(0:10.95) | 0:34.59 [11]<br>(0:11.28) | 0:23.30 [11]<br>(0:11.26) | 0:12.04 [10]<br>(0:12.04) |
| Average Speed [km/h]   | 30.1                      | 65.1                      | 66.3                      | 64.6                      | 64.3                      | 59.8                      |
| Top Speed [km/h]       | 56.7                      | 69.9                      | 69.8                      | 65.2                      | 65.2                      | 63.8                      |
| Avg. Dist. to Rail [m] | 11.2                      | 6.2                       | 2.4                       | 2.5                       | 5.6                       | 5.0                       |
| Avg. Stride Freq. [Hz] | 2.2                       | 2.5                       | 2.5                       | 2.4                       | 2.4                       | 2.4                       |
| Avg. Stride Length [m] | 3.8                       | 7.2                       | 7.3                       | 7.3                       | 7.3                       | 7.0                       |