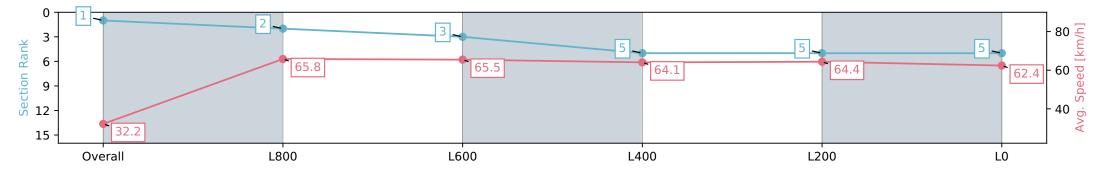

# Horse/Jockey Name ALL WOKE Finish Rank 1 Fastest Section Time (Section) 0:05.59 (Overall) Top Speed [km/h] (Section) 67.9 (L1000)

**Finished** 

### Race 2: Stonehaven Wines Handicap - 1050m

23 March 2024 - 12:53PM

Track Rating: Good 4, Weather: Fine, Rail Position: +5m Entire, Sectional 606m

| Section                | Overall                  | L1000                    | L800                     | L600                     | L400                     | L200                     |
|------------------------|--------------------------|--------------------------|--------------------------|--------------------------|--------------------------|--------------------------|
| Section Times          | 1:01.74 [1]<br>(0:05.59) | 0:56.15 [2]<br>(0:10.93) | 0:45.22 [3]<br>(0:11.12) | 0:34.10 [5]<br>(0:11.35) | 0:22.75 [5]<br>(0:11.22) | 0:11.53 [5]<br>(0:11.53) |
| Average Speed [km/h]   | 32.2                     | 65.8                     | 65.5                     | 64.1                     | 64.4                     | 62.4                     |
| Top Speed [km/h]       | 57.8                     | 67.9                     | 67.6                     | 64.9                     | 66.3                     | 64.9                     |
| Avg. Dist. to Rail [m] | 6.6                      | 4.0                      | 2.3                      | 2.2                      | 1.8                      | 1.3                      |
| Avg. Stride Freq. [Hz] | 2.1                      | 2.5                      | 2.4                      | 2.3                      | 2.4                      | 2.3                      |
| Avg. Stride Length [m] | 4.3                      | 7.2                      | 7.6                      | 7.7                      | 7.5                      | 7.4                      |