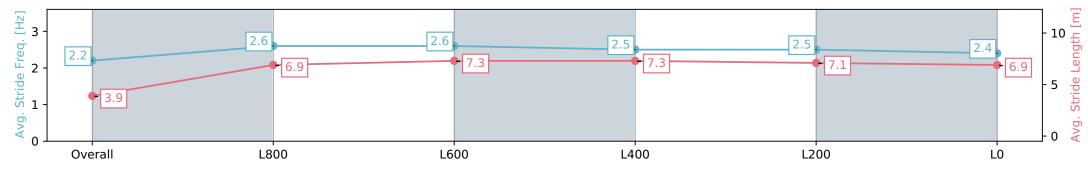

### Race 2: Stonehaven Wines Handicap - 1050m

23 March 2024 - 12:53PM

Track Rating: Good 4, Weather: Fine, Rail Position: +5m Entire, Sectional 606m

| Section                | Overall                  | L1000                     | L800                     | L600                     | L400                     | L200                     |
|------------------------|--------------------------|---------------------------|--------------------------|--------------------------|--------------------------|--------------------------|
| Section Times          | 1:01.80 [4]<br>(0:05.82) | 0:55.98 [10]<br>(0:10.88) | 0:45.10 [7]<br>(0:10.81) | 0:34.29 [3]<br>(0:11.12) | 0:23.17 [1]<br>(0:11.23) | 0:11.94 [1]<br>(0:11.94) |
| Average Speed [km/h]   | 31.0                     | 66.2                      | 67.1                     | 65.0                     | 64.3                     | 60.3                     |
| Top Speed [km/h]       | 57.6                     | 69.3                      | 69.3                     | 65.7                     | 65.0                     | 62.6                     |
| Avg. Dist. to Rail [m] | 12.3                     | 7.6                       | 2.3                      | 0.6                      | 2.8                      | 4.8                      |
| Avg. Stride Freq. [Hz] | 2.2                      | 2.6                       | 2.6                      | 2.5                      | 2.5                      | 2.4                      |
| Avg. Stride Length [m] | 3.9                      | 6.9                       | 7.3                      | 7.3                      | 7.1                      | 6.9                      |