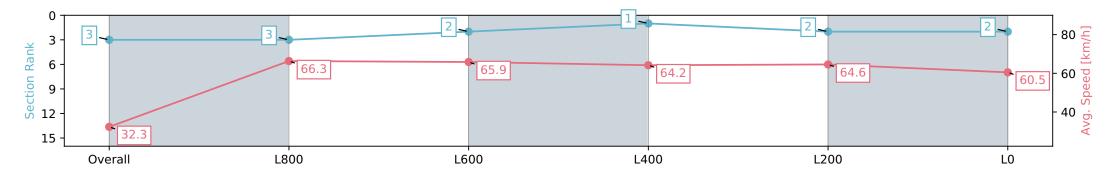

### Race 2: Stonehaven Wines Handicap - 1050m

23 March 2024 - 12:53PM

Track Rating: Good 4, Weather: Fine, Rail Position: +5m Entire, Sectional 606m

| Section                | Overall                  | L1000                    | L800                     | L600                     | L400                     | L200                     |
|------------------------|--------------------------|--------------------------|--------------------------|--------------------------|--------------------------|--------------------------|
| Section Times          | 1:01.79 [3]<br>(0:05.60) | 0:56.19 [3]<br>(0:10.85) | 0:45.34 [2]<br>(0:11.00) | 0:34.34 [1]<br>(0:11.28) | 0:23.06 [2]<br>(0:11.16) | 0:11.90 [2]<br>(0:11.90) |
| Average Speed [km/h]   | 32.3                     | 66.3                     | 65.9                     | 64.2                     | 64.6                     | 60.5                     |
| Top Speed [km/h]       | 57.7                     | 69.5                     | 68.2                     | 65.7                     | 65.6                     | 63.4                     |
| Avg. Dist. to Rail [m] | 9.8                      | 6.2                      | 2.0                      | 1.1                      | 1.3                      | 2.2                      |
| Avg. Stride Freq. [Hz] | 2.3                      | 2.6                      | 2.5                      | 2.5                      | 2.5                      | 2.4                      |
| Avg. Stride Length [m] | 3.9                      | 7.0                      | 7.3                      | 7.3                      | 7.2                      | 6.9                      |