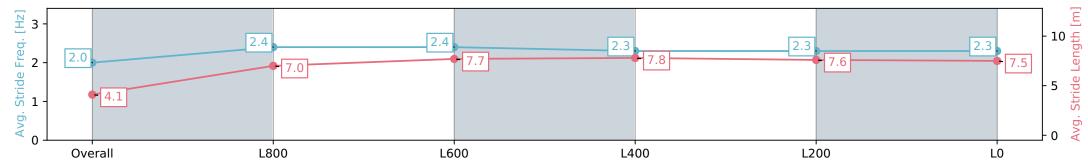

# Horse/Jockey Name RECIPROCAL Finish Rank 8 Fastest Section Time (Section) 0:06.04 (Overall) Top Speed [km/h] (Section) 68.2 (L1000)

**Finished** 

### Race 2: Stonehaven Wines Handicap - 1050m

23 March 2024 - 12:53PM

Track Rating: Good 4, Weather: Fine, Rail Position: +5m Entire, Sectional 606m

| Section                | Overall                  | L1000                     | L800                      | L600                      | L400                      | L200                     |
|------------------------|--------------------------|---------------------------|---------------------------|---------------------------|---------------------------|--------------------------|
| Section Times          | 1:02.30 [8]<br>(0:06.04) | 0:56.26 [13]<br>(0:11.24) | 0:45.02 [13]<br>(0:10.85) | 0:34.17 [13]<br>(0:11.27) | 0:22.90 [12]<br>(0:11.18) | 0:11.72 [8]<br>(0:11.72) |
| Average Speed [km/h]   | 29.7                     | 64.2                      | 67.0                      | 65.2                      | 64.9                      | 61.4                     |
| Top Speed [km/h]       | 55.6                     | 68.2                      | 68.2                      | 65.7                      | 66.1                      | 64.1                     |
| Avg. Dist. to Rail [m] | 12.5                     | 5.8                       | 2.8                       | 3.6                       | 6.6                       | 6.1                      |
| Avg. Stride Freq. [Hz] | 2.0                      | 2.4                       | 2.4                       | 2.3                       | 2.3                       | 2.3                      |
| Avg. Stride Length [m] | 4.1                      | 7.0                       | 7.7                       | 7.8                       | 7.6                       | 7.5                      |