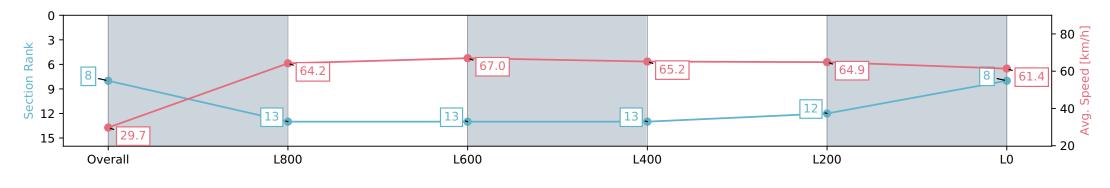

# Horse/Jockey Name RECIPROCAL Finish Rank 8 Fastest Section Time (Section) 0:06.04 (Overall) Top Speed [km/h] (Section) 68.2 (L1000)

**Finished** 

### Race 2: Stonehaven Wines Handicap - 1050m

23 March 2024 - 12:53PM

Track Rating: Good 4, Weather: Fine, Rail Position: +5m Entire, Sectional 606m

| Section                | Overall                  | L1000                     | L800                      | L600                      | L400                      | L200                     |
|------------------------|--------------------------|---------------------------|---------------------------|---------------------------|---------------------------|--------------------------|
| Section Times          | 1:02.30 [8]<br>(0:06.04) | 0:56.26 [13]<br>(0:11.24) | 0:45.02 [13]<br>(0:10.85) | 0:34.17 [13]<br>(0:11.27) | 0:22.90 [12]<br>(0:11.18) | 0:11.72 [8]<br>(0:11.72) |
| Average Speed [km/h]   | 29.7                     | 64.2                      | 67.0                      | 65.2                      | 64.9                      | 61.4                     |
| Top Speed [km/h]       | 55.6                     | 68.2                      | 68.2                      | 65.7                      | 66.1                      | 64.1                     |
| Avg. Dist. to Rail [m] | 12.5                     | 5.8                       | 2.8                       | 3.6                       | 6.6                       | 6.1                      |
| Avg. Stride Freq. [Hz] | 2.0                      | 2.4                       | 2.4                       | 2.3                       | 2.3                       | 2.3                      |
| Avg. Stride Length [m] | 4.1                      | 7.0                       | 7.7                       | 7.8                       | 7.6                       | 7.5                      |