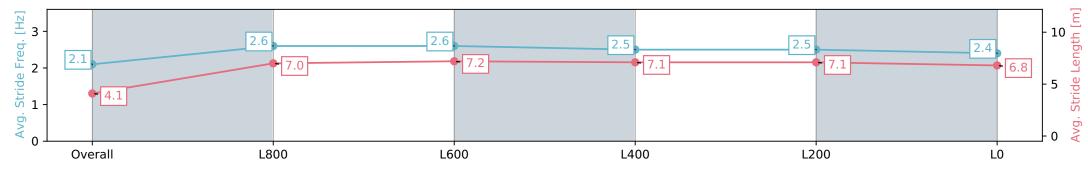

# Horse/Jockey Name GRINZINGER LOVE Finish Rank 5 Fastest Section Time (Section) 0:05.81 (Overall) Top Speed [km/h] (Section) 68.6 (L800)

**Finished** 

### Race 2: Stonehaven Wines Handicap - 1050m

23 March 2024 - 12:53PM

Track Rating: Good 4, Weather: Fine, Rail Position: +5m Entire, Sectional 606m

| Section                | Overall                  | L1000                    | L800                      | L600                     | L400                     | L200                     |
|------------------------|--------------------------|--------------------------|---------------------------|--------------------------|--------------------------|--------------------------|
| Section Times          | 1:02.12 [5]<br>(0:05.81) | 0:56.31 [9]<br>(0:11.01) | 0:45.30 [10]<br>(0:10.88) | 0:34.42 [6]<br>(0:11.22) | 0:23.20 [4]<br>(0:11.14) | 0:12.06 [3]<br>(0:12.06) |
| Average Speed [km/h]   | 31.2                     | 65.3                     | 67.3                      | 64.9                     | 64.9                     | 59.8                     |
| Top Speed [km/h]       | 57.7                     | 68.3                     | 68.6                      | 66.8                     | 65.8                     | 64.3                     |
| Avg. Dist. to Rail [m] | 10.4                     | 6.5                      | 3.8                       | 2.6                      | 4.4                      | 6.2                      |
| Avg. Stride Freq. [Hz] | 2.1                      | 2.6                      | 2.6                       | 2.5                      | 2.5                      | 2.4                      |
| Avg. Stride Length [m] | 4.1                      | 7.0                      | 7.2                       | 7.1                      | 7.1                      | 6.8                      |

Report Created: Sat 23 March 2024 14:48:04 GMT+11 (Note: Timing is based on positional data)

[] Ranking at each section and finish

:--.- No data available at this section

NA No data available