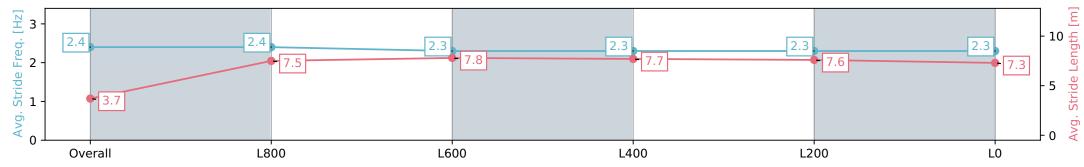

# Horse/Jockey Name DUBAI FOCUS Finish Rank 11 Fastest Section Time (Section) 0:05.75 (Overall) Top Speed [km/h] (Section) 67.9 (L1000)

**Finished** 

### Race 2: Stonehaven Wines Handicap - 1050m

23 March 2024 - 12:53PM

Track Rating: Good 4, Weather: Fine, Rail Position: +5m Entire, Sectional 606m

| Section                | Overall                   | L1000                    | L800                     | L600                      | L400                      | L200                      |
|------------------------|---------------------------|--------------------------|--------------------------|---------------------------|---------------------------|---------------------------|
| Section Times          | 1:02.73 [11]<br>(0:05.75) | 0:56.98 [8]<br>(0:10.97) | 0:46.01 [9]<br>(0:11.35) | 0:34.66 [12]<br>(0:11.37) | 0:23.29 [13]<br>(0:11.27) | 0:12.02 [12]<br>(0:12.02) |
| Average Speed [km/h]   | 31.4                      | 65.7                     | 63.8                     | 63.9                      | 64.2                      | 59.8                      |
| Top Speed [km/h]       | 58.0                      | 67.9                     | 67.1                     | 65.5                      | 65.6                      | 62.8                      |
| Avg. Dist. to Rail [m] | 5.1                       | 2.8                      | 1.7                      | 1.6                       | 4.7                       | 5.1                       |
| Avg. Stride Freq. [Hz] | 2.4                       | 2.4                      | 2.3                      | 2.3                       | 2.3                       | 2.3                       |
| Avg. Stride Length [m] | 3.7                       | 7.5                      | 7.8                      | 7.7                       | 7.6                       | 7.3                       |