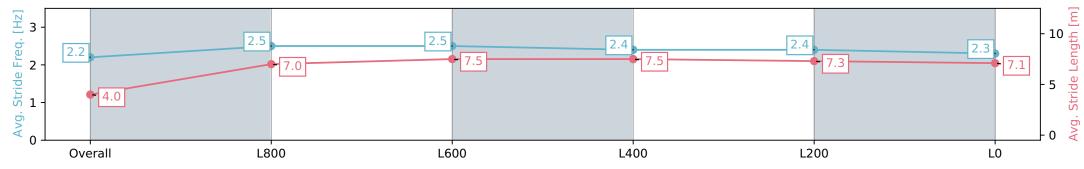

# Horse/Jockey Name THUNDER SHOC Finish Rank 7 Fastest Section Time (Section) 0:05.62 (Overall) Top Speed [km/h] (Section) 68.5 (L800)

**Finished** 

### Race 2: Stonehaven Wines Handicap - 1050m

23 March 2024 - 12:53PM

Track Rating: Good 4, Weather: Fine, Rail Position: +5m Entire, Sectional 606m

| Section                | Overall                  | L1000                    | L800                     | L600                     | L400                     | L200                     |
|------------------------|--------------------------|--------------------------|--------------------------|--------------------------|--------------------------|--------------------------|
| Section Times          | 1:02.25 [7]<br>(0:05.62) | 0:56.63 [4]<br>(0:11.08) | 0:45.55 [6]<br>(0:11.01) | 0:34.54 [7]<br>(0:11.20) | 0:23.34 [3]<br>(0:11.21) | 0:12.13 [4]<br>(0:12.13) |
| Average Speed [km/h]   | 31.9                     | 65.0                     | 66.4                     | 66.2                     | 64.9                     | 59.3                     |
| Top Speed [km/h]       | 56.7                     | 68.3                     | 68.5                     | 67.4                     | 66.8                     | 62.8                     |
| Avg. Dist. to Rail [m] | 8.7                      | 5.7                      | 3.6                      | 5.6                      | 7.3                      | 8.2                      |
| Avg. Stride Freq. [Hz] | 2.2                      | 2.5                      | 2.5                      | 2.4                      | 2.4                      | 2.3                      |
| Avg. Stride Length [m] | 4.0                      | 7.0                      | 7.5                      | 7.5                      | 7.3                      | 7.1                      |