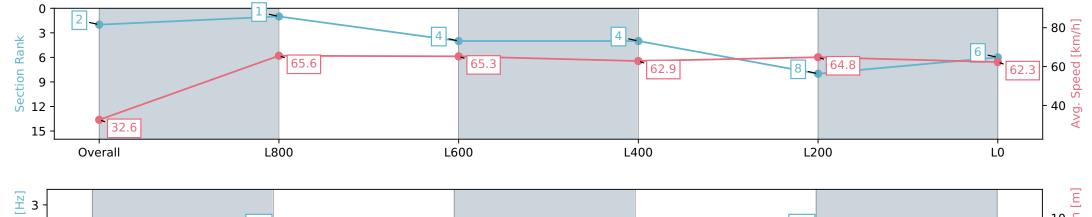

# Horse/Jockey Name PURE AQUA Finish Rank 2 Fastest Section Time (Section) 0:05.53 (Overall) Top Speed [km/h] (Section) 68.3 (L1000)

**Finished** 

### Race 2: Stonehaven Wines Handicap - 1050m

23 March 2024 - 12:53PM

Track Rating: Good 4, Weather: Fine, Rail Position: +5m Entire, Sectional 606m

| Section                | Overall                  | L1000                    | L800                     | L600                     | L400                     | L200                     |
|------------------------|--------------------------|--------------------------|--------------------------|--------------------------|--------------------------|--------------------------|
| Section Times          | 1:01.78 [2]<br>(0:05.53) | 0:56.25 [1]<br>(0:10.99) | 0:45.26 [4]<br>(0:11.03) | 0:34.23 [4]<br>(0:11.56) | 0:22.66 [8]<br>(0:11.11) | 0:11.55 [6]<br>(0:11.55) |
| Average Speed [km/h]   | 32.6                     | 65.6                     | 65.3                     | 62.9                     | 64.8                     | 62.3                     |
| Top Speed [km/h]       | 56.1                     | 68.3                     | 66.8                     | 63.9                     | 66.8                     | 65.8                     |
| Avg. Dist. to Rail [m] | 0.4                      | 0.3                      | 0.3                      | 1.9                      | 1.2                      | 3.5                      |
| Avg. Stride Freq. [Hz] | 2.1                      | 2.4                      | 2.3                      | 2.2                      | 2.4                      | 2.3                      |
| Avg. Stride Length [m] | 4.4                      | 7.5                      | 7.9                      | 7.8                      | 7.6                      | 7.5                      |