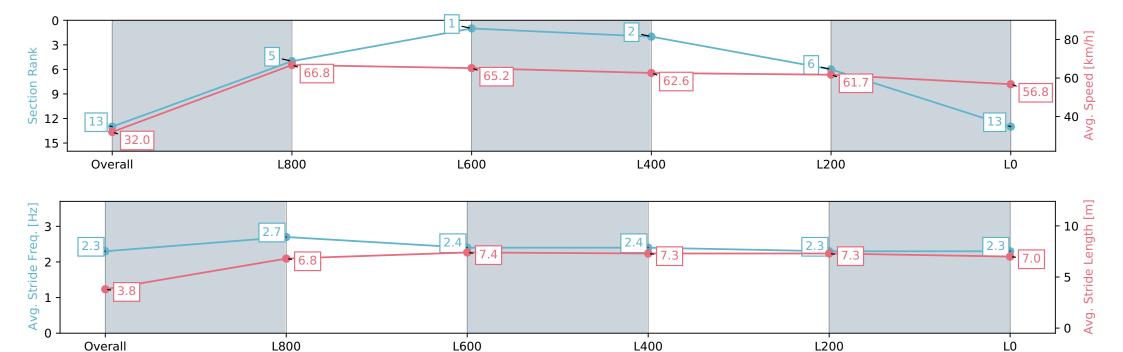

# Horse/Jockey Name JUSTA STAR Finish Rank 13 Fastest Section Time (Section) 0:05.62 (Overall) Top Speed [km/h] (Section) 69.1 (L1000)

**Finished** 

## Morphettville SA - Professional

### Race 2: Stonehaven Wines Handicap - 1050m

23 March 2024 - 12:53PM

| Section                | Overall                   | L1000                    | L800                     | L600                     | L400                     | L200                      |
|------------------------|---------------------------|--------------------------|--------------------------|--------------------------|--------------------------|---------------------------|
| Section Times          | 1:03.44 [13]<br>(0:05.62) | 0:57.82 [5]<br>(0:10.79) | 0:47.03 [1]<br>(0:11.09) | 0:35.94 [2]<br>(0:11.57) | 0:24.36 [6]<br>(0:11.67) | 0:12.69 [13]<br>(0:12.69) |
| Average Speed [km/h]   | 32.0                      | 66.8                     | 65.2                     | 62.6                     | 61.7                     | 56.8                      |
| Top Speed [km/h]       | 57.4                      | 69.1                     | 68.4                     | 63.9                     | 63.3                     | 60.9                      |
| Avg. Dist. to Rail [m] | 3.8                       | 2.3                      | 1.2                      | 1.3                      | 1.4                      | 0.8                       |
| Avg. Stride Freq. [Hz] | 2.3                       | 2.7                      | 2.4                      | 2.4                      | 2.3                      | 2.3                       |
| Avg. Stride Length [m] | 3.8                       | 6.8                      | 7.4                      | 7.3                      | 7.3                      | 7.0                       |