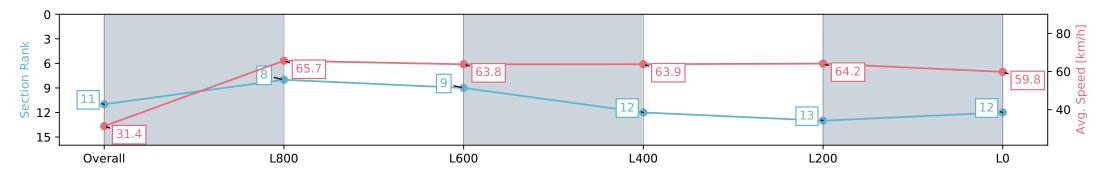

# Horse/Jockey Name DUBAI FOCUS Finish Rank 11 Fastest Section Time (Section) 0:05.75 (Overall) Top Speed [km/h] (Section) 67.9 (L1000)

**Finished** 

### Race 2: Stonehaven Wines Handicap - 1050m

23 March 2024 - 12:53PM

Track Rating: Good 4, Weather: Fine, Rail Position: +5m Entire, Sectional 606m

| Section                | Overall                   | L1000                    | L800                     | L600                      | L400                      | L200                      |
|------------------------|---------------------------|--------------------------|--------------------------|---------------------------|---------------------------|---------------------------|
| Section Times          | 1:02.73 [11]<br>(0:05.75) | 0:56.98 [8]<br>(0:10.97) | 0:46.01 [9]<br>(0:11.35) | 0:34.66 [12]<br>(0:11.37) | 0:23.29 [13]<br>(0:11.27) | 0:12.02 [12]<br>(0:12.02) |
| Average Speed [km/h]   | 31.4                      | 65.7                     | 63.8                     | 63.9                      | 64.2                      | 59.8                      |
| Top Speed [km/h]       | 58.0                      | 67.9                     | 67.1                     | 65.5                      | 65.6                      | 62.8                      |
| Avg. Dist. to Rail [m] | 5.1                       | 2.8                      | 1.7                      | 1.6                       | 4.7                       | 5.1                       |
| Avg. Stride Freq. [Hz] | 2.4                       | 2.4                      | 2.3                      | 2.3                       | 2.3                       | 2.3                       |
| Avg. Stride Length [m] | 3.7                       | 7.5                      | 7.8                      | 7.7                       | 7.6                       | 7.3                       |