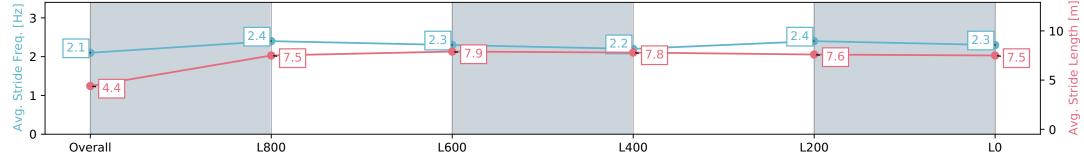

# Horse/Jockey Name PURE AQUA Finish Rank 2 Fastest Section Time (Section) 0:05.53 (Overall) Top Speed [km/h] (Section) 68.3 (L1000)

**Finished** 

### Race 2: Stonehaven Wines Handicap - 1050m

23 March 2024 - 12:53PM

Track Rating: Good 4, Weather: Fine, Rail Position: +5m Entire, Sectional 606m

| Section                | Overall                  | L1000                    | L800                     | L600                     | L400                     | L200                     |
|------------------------|--------------------------|--------------------------|--------------------------|--------------------------|--------------------------|--------------------------|
| Section Times          | 1:01.78 [2]<br>(0:05.53) | 0:56.25 [1]<br>(0:10.99) | 0:45.26 [4]<br>(0:11.03) | 0:34.23 [4]<br>(0:11.56) | 0:22.66 [8]<br>(0:11.11) | 0:11.55 [6]<br>(0:11.55) |
| Average Speed [km/h]   | 32.6                     | 65.6                     | 65.3                     | 62.9                     | 64.8                     | 62.3                     |
| Top Speed [km/h]       | 56.1                     | 68.3                     | 66.8                     | 63.9                     | 66.8                     | 65.8                     |
| Avg. Dist. to Rail [m] | 0.4                      | 0.3                      | 0.3                      | 1.9                      | 1.2                      | 3.5                      |
| Avg. Stride Freq. [Hz] | 2.1                      | 2.4                      | 2.3                      | 2.2                      | 2.4                      | 2.3                      |
| Avg. Stride Length [m] | 4.4                      | 7.5                      | 7.9                      | 7.8                      | 7.6                      | 7.5                      |