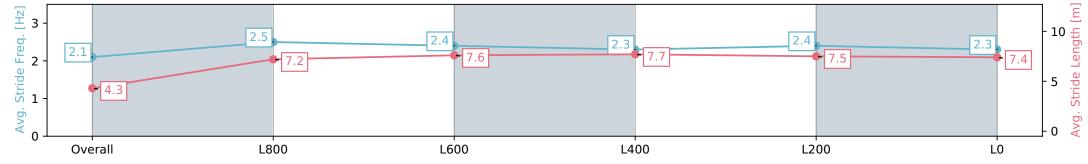

# Horse/Jockey Name ALL WOKE Finish Rank 1 Fastest Section Time (Section) 0:05.59 (Overall) Top Speed [km/h] (Section) 67.9 (L1000)

**Finished** 

### Race 2: Stonehaven Wines Handicap - 1050m

23 March 2024 - 12:53PM

Track Rating: Good 4, Weather: Fine, Rail Position: +5m Entire, Sectional 606m

| Section                | Overall                  | L1000                    | L800                     | L600                     | L400                     | L200                     |
|------------------------|--------------------------|--------------------------|--------------------------|--------------------------|--------------------------|--------------------------|
| Section Times          | 1:01.74 [1]<br>(0:05.59) | 0:56.15 [2]<br>(0:10.93) | 0:45.22 [3]<br>(0:11.12) | 0:34.10 [5]<br>(0:11.35) | 0:22.75 [5]<br>(0:11.22) | 0:11.53 [5]<br>(0:11.53) |
| Average Speed [km/h]   | 32.2                     | 65.8                     | 65.5                     | 64.1                     | 64.4                     | 62.4                     |
| Top Speed [km/h]       | 57.8                     | 67.9                     | 67.6                     | 64.9                     | 66.3                     | 64.9                     |
| Avg. Dist. to Rail [m] | 6.6                      | 4.0                      | 2.3                      | 2.2                      | 1.8                      | 1.3                      |
| Avg. Stride Freq. [Hz] | 2.1                      | 2.5                      | 2.4                      | 2.3                      | 2.4                      | 2.3                      |
| Avg. Stride Length [m] | 4.3                      | 7.2                      | 7.6                      | 7.7                      | 7.5                      | 7.4                      |