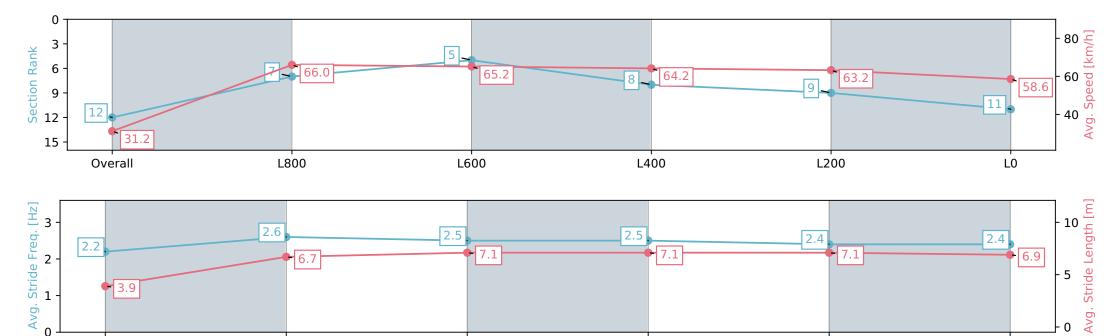

# Horse/Jockey Name UKI RAIN Finish Rank 12 Fastest Section Time (Section) 0:05.75 (Overall) Top Speed [km/h] (Section) 68.7 (L1000)

**Finished** 

### Race 2: Stonehaven Wines Handicap - 1050m

23 March 2024 - 12:53PM

Track Rating: Good 4, Weather: Fine, Rail Position: +5m Entire, Sectional 606m

L200

| Section                | Overall                   | L1000                    | L800                     | L600                     | L400                     | L200                      |
|------------------------|---------------------------|--------------------------|--------------------------|--------------------------|--------------------------|---------------------------|
| Section Times          | 1:02.96 [12]<br>(0:05.75) | 0:57.21 [7]<br>(0:10.91) | 0:46.30 [5]<br>(0:11.11) | 0:35.19 [8]<br>(0:11.47) | 0:23.72 [9]<br>(0:11.45) | 0:12.27 [11]<br>(0:12.27) |
| Average Speed [km/h]   | 31.2                      | 66.0                     | 65.2                     | 64.2                     | 63.2                     | 58.6                      |
| Top Speed [km/h]       | 56.4                      | 68.7                     | 66.5                     | 66.5                     | 65.2                     | 61.6                      |
| Avg. Dist. to Rail [m] | 2.7                       | 1.5                      | 1.6                      | 4.3                      | 4.5                      | 2.7                       |
| Avg. Stride Freq. [Hz] | 2.2                       | 2.6                      | 2.5                      | 2.5                      | 2.4                      | 2.4                       |
| Avg. Stride Length [m] | 3.9                       | 6.7                      | 7.1                      | 7.1                      | 7.1                      | 6.9                       |