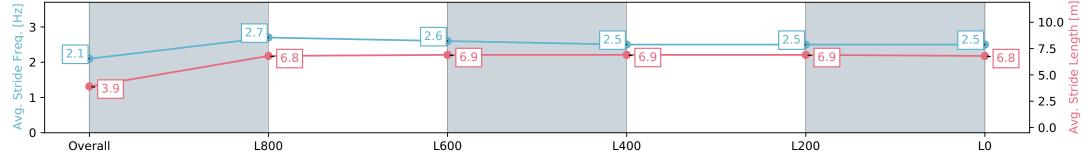

# Horse/Jockey Name LOCA BELLA Finish Rank 9 Fastest Section Time (Section) 0:06.01 (Overall) Top Speed [km/h] (Section) 69.0 (L1000)

**Finished** 

### Race 2: Stonehaven Wines Handicap - 1050m

23 March 2024 - 12:53PM

Track Rating: Good 4, Weather: Fine, Rail Position: +5m Entire, Sectional 606m

| Section                | Overall                  | L1000                     | L800                      | L600                     | L400                      | L200                     |
|------------------------|--------------------------|---------------------------|---------------------------|--------------------------|---------------------------|--------------------------|
| Section Times          | 1:02.48 [9]<br>(0:06.01) | 0:56.47 [11]<br>(0:10.91) | 0:45.56 [11]<br>(0:10.95) | 0:34.61 [9]<br>(0:11.41) | 0:23.20 [10]<br>(0:11.30) | 0:11.90 [9]<br>(0:11.90) |
| Average Speed [km/h]   | 29.8                     | 66.2                      | 65.0                      | 62.6                     | 63.7                      | 60.5                     |
| Top Speed [km/h]       | 57.6                     | 69.0                      | 68.6                      | 64.3                     | 65.1                      | 64.4                     |
| Avg. Dist. to Rail [m] | 3.6                      | 0.6                       | 2.0                       | 1.8                      | 0.8                       | 2.0                      |
| Avg. Stride Freq. [Hz] | 2.1                      | 2.7                       | 2.6                       | 2.5                      | 2.5                       | 2.5                      |
| Avg. Stride Length [m] | 3.9                      | 6.8                       | 6.9                       | 6.9                      | 6.9                       | 6.8                      |