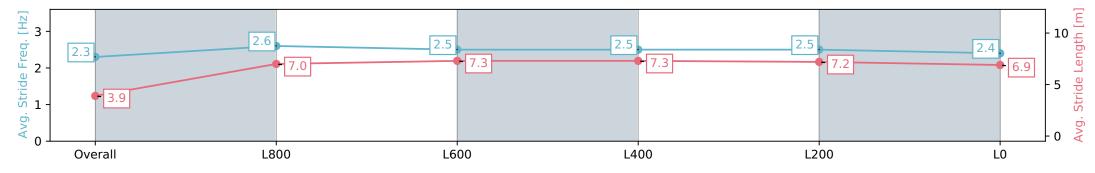

### Race 2: Stonehaven Wines Handicap - 1050m

23 March 2024 - 12:53PM

Track Rating: Good 4, Weather: Fine, Rail Position: +5m Entire, Sectional 606m

| Section                | Overall                  | L1000                    | L800                     | L600                     | L400                     | L200                     |
|------------------------|--------------------------|--------------------------|--------------------------|--------------------------|--------------------------|--------------------------|
| Section Times          | 1:01.79 [3]<br>(0:05.60) | 0:56.19 [3]<br>(0:10.85) | 0:45.34 [2]<br>(0:11.00) | 0:34.34 [1]<br>(0:11.28) | 0:23.06 [2]<br>(0:11.16) | 0:11.90 [2]<br>(0:11.90) |
| Average Speed [km/h]   | 32.3                     | 66.3                     | 65.9                     | 64.2                     | 64.6                     | 60.5                     |
| Top Speed [km/h]       | 57.7                     | 69.5                     | 68.2                     | 65.7                     | 65.6                     | 63.4                     |
| Avg. Dist. to Rail [m] | 9.8                      | 6.2                      | 2.0                      | 1.1                      | 1.3                      | 2.2                      |
| Avg. Stride Freq. [Hz] | 2.3                      | 2.6                      | 2.5                      | 2.5                      | 2.5                      | 2.4                      |
| Avg. Stride Length [m] | 3.9                      | 7.0                      | 7.3                      | 7.3                      | 7.2                      | 6.9                      |