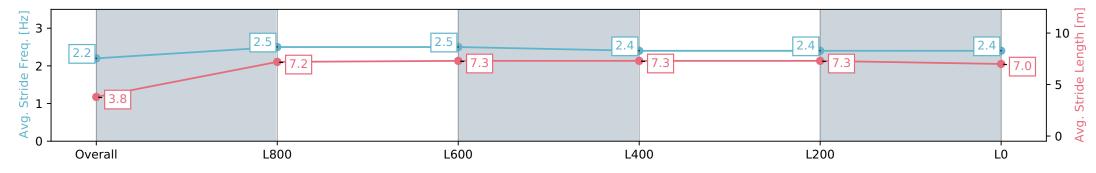

# Horse/Jockey Name GOOD PAR Finish Rank 10 Fastest Section Time (Section) 0:06.02 (Overall) Top Speed [km/h] (Section) 69.9 (L1000)

**Finished** 

### Race 2: Stonehaven Wines Handicap - 1050m

23 March 2024 - 12:53PM

Track Rating: Good 4, Weather: Fine, Rail Position: +5m Entire, Sectional 606m

| Section                | Overall                   | L1000                     | L800                      | L600                      | L400                      | L200                      |
|------------------------|---------------------------|---------------------------|---------------------------|---------------------------|---------------------------|---------------------------|
| Section Times          | 1:02.64 [10]<br>(0:06.02) | 0:56.62 [12]<br>(0:11.08) | 0:45.54 [12]<br>(0:10.95) | 0:34.59 [11]<br>(0:11.28) | 0:23.30 [11]<br>(0:11.26) | 0:12.04 [10]<br>(0:12.04) |
| Average Speed [km/h]   | 30.1                      | 65.1                      | 66.3                      | 64.6                      | 64.3                      | 59.8                      |
| Top Speed [km/h]       | 56.7                      | 69.9                      | 69.8                      | 65.2                      | 65.2                      | 63.8                      |
| Avg. Dist. to Rail [m] | 11.2                      | 6.2                       | 2.4                       | 2.5                       | 5.6                       | 5.0                       |
| Avg. Stride Freq. [Hz] | 2.2                       | 2.5                       | 2.5                       | 2.4                       | 2.4                       | 2.4                       |
| Avg. Stride Length [m] | 3.8                       | 7.2                       | 7.3                       | 7.3                       | 7.3                       | 7.0                       |