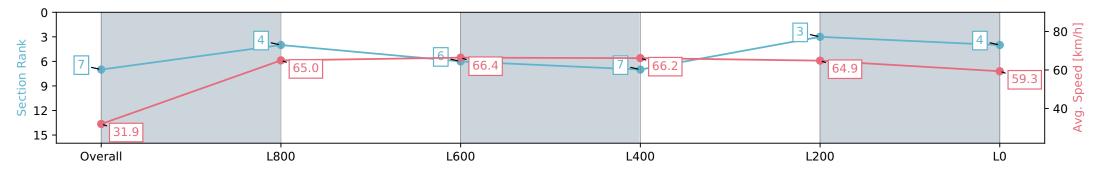

# Horse/Jockey Name THUNDER SHOC Finish Rank 7 Fastest Section Time (Section) 0:05.62 (Overall) Top Speed [km/h] (Section) 68.5 (L800)

**Finished** 

### Race 2: Stonehaven Wines Handicap - 1050m

23 March 2024 - 12:53PM

Track Rating: Good 4, Weather: Fine, Rail Position: +5m Entire, Sectional 606m

| Section                | Overall                  | L1000                    | L800                     | L600                     | L400                     | L200                     |
|------------------------|--------------------------|--------------------------|--------------------------|--------------------------|--------------------------|--------------------------|
| Section Times          | 1:02.25 [7]<br>(0:05.62) | 0:56.63 [4]<br>(0:11.08) | 0:45.55 [6]<br>(0:11.01) | 0:34.54 [7]<br>(0:11.20) | 0:23.34 [3]<br>(0:11.21) | 0:12.13 [4]<br>(0:12.13) |
| Average Speed [km/h]   | 31.9                     | 65.0                     | 66.4                     | 66.2                     | 64.9                     | 59.3                     |
| Top Speed [km/h]       | 56.7                     | 68.3                     | 68.5                     | 67.4                     | 66.8                     | 62.8                     |
| Avg. Dist. to Rail [m] | 8.7                      | 5.7                      | 3.6                      | 5.6                      | 7.3                      | 8.2                      |
| Avg. Stride Freq. [Hz] | 2.2                      | 2.5                      | 2.5                      | 2.4                      | 2.4                      | 2.3                      |
| Avg. Stride Length [m] | 4.0                      | 7.0                      | 7.5                      | 7.5                      | 7.3                      | 7.1                      |