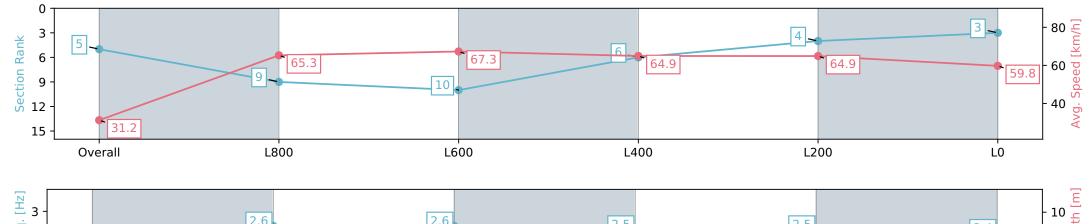

# Horse/Jockey Name GRINZINGER LOVE Finish Rank 5 Fastest Section Time (Section) 0:05.81 (Overall) Top Speed [km/h] (Section) 68.6 (L800)

**Finished** 

### Race 2: Stonehaven Wines Handicap - 1050m

23 March 2024 - 12:53PM

Track Rating: Good 4, Weather: Fine, Rail Position: +5m Entire, Sectional 606m

| Section                | Overall                  | L1000                    | L800                      | L600                     | L400                     | L200                     |
|------------------------|--------------------------|--------------------------|---------------------------|--------------------------|--------------------------|--------------------------|
| Section Times          | 1:02.12 [5]<br>(0:05.81) | 0:56.31 [9]<br>(0:11.01) | 0:45.30 [10]<br>(0:10.88) | 0:34.42 [6]<br>(0:11.22) | 0:23.20 [4]<br>(0:11.14) | 0:12.06 [3]<br>(0:12.06) |
| Average Speed [km/h]   | 31.2                     | 65.3                     | 67.3                      | 64.9                     | 64.9                     | 59.8                     |
| Top Speed [km/h]       | 57.7                     | 68.3                     | 68.6                      | 66.8                     | 65.8                     | 64.3                     |
| Avg. Dist. to Rail [m] | 10.4                     | 6.5                      | 3.8                       | 2.6                      | 4.4                      | 6.2                      |
| Avg. Stride Freq. [Hz] | 2.1                      | 2.6                      | 2.6                       | 2.5                      | 2.5                      | 2.4                      |
| Avg. Stride Length [m] | 4.1                      | 7.0                      | 7.2                       | 7.1                      | 7.1                      | 6.8                      |

Report Created: Sat 23 March 2024 14:48:04 GMT+11 (Note: Timing is based on positional data)

[] Ranking at each section and finish

:--.- No data available at this section

NA No data available