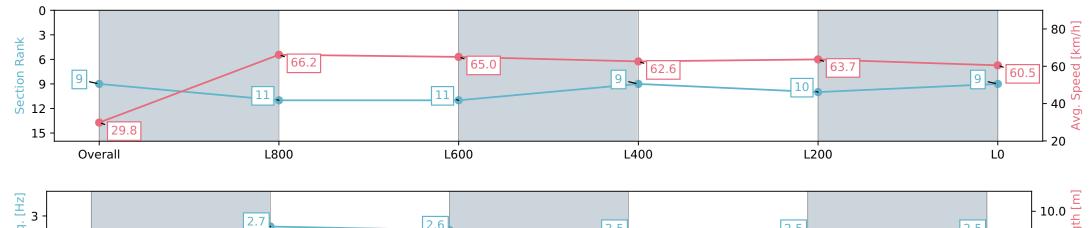

# Horse/Jockey Name LOCA BELLA Finish Rank 9 Fastest Section Time (Section) 0:06.01 (Overall) Top Speed [km/h] (Section) 69.0 (L1000)

**Finished** 

### Race 2: Stonehaven Wines Handicap - 1050m

23 March 2024 - 12:53PM

Track Rating: Good 4, Weather: Fine, Rail Position: +5m Entire, Sectional 606m

| Section                | Overall                  | L1000                     | L800                      | L600                     | L400                      | L200                     |
|------------------------|--------------------------|---------------------------|---------------------------|--------------------------|---------------------------|--------------------------|
| Section Times          | 1:02.48 [9]<br>(0:06.01) | 0:56.47 [11]<br>(0:10.91) | 0:45.56 [11]<br>(0:10.95) | 0:34.61 [9]<br>(0:11.41) | 0:23.20 [10]<br>(0:11.30) | 0:11.90 [9]<br>(0:11.90) |
| Average Speed [km/h]   | 29.8                     | 66.2                      | 65.0                      | 62.6                     | 63.7                      | 60.5                     |
| Top Speed [km/h]       | 57.6                     | 69.0                      | 68.6                      | 64.3                     | 65.1                      | 64.4                     |
| Avg. Dist. to Rail [m] | 3.6                      | 0.6                       | 2.0                       | 1.8                      | 0.8                       | 2.0                      |
| Avg. Stride Freq. [Hz] | 2.1                      | 2.7                       | 2.6                       | 2.5                      | 2.5                       | 2.5                      |
| Avg. Stride Length [m] | 3.9                      | 6.8                       | 6.9                       | 6.9                      | 6.9                       | 6.8                      |