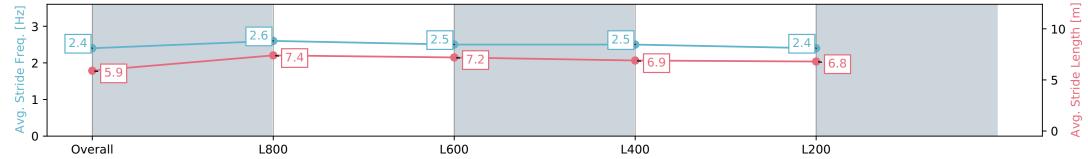

| Section                | Overall                  | L1000                    | L800                     | L600                     | L400                     |
|------------------------|--------------------------|--------------------------|--------------------------|--------------------------|--------------------------|
| Section Times          | 0:58.60 [3]<br>(0:13.80) | 0:44.80 [3]<br>(0:10.40) | 0:34.40 [2]<br>(0:10.93) | 0:23.47 [2]<br>(0:11.45) | 0:12.02 [2]<br>(0:12.02) |
| Average Speed [km/h]   | 52.3                     | 69.4                     | 65.9                     | 62.8                     | 59.7                     |
| Top Speed [km/h]       | 70.4                     | 70.8                     | 67.0                     | 63.7                     | 61.8                     |
| Avg. Dist. to Rail [m] | 8.1                      | 2.1                      | 0.5                      | 0.5                      | 2.5                      |
| Avg. Stride Freq. [Hz] | 2.4                      | 2.6                      | 2.5                      | 2.5                      | 2.4                      |
| Avg. Stride Length [m] | 5.9                      | 7.4                      | 7.2                      | 6.9                      | 6.8                      |