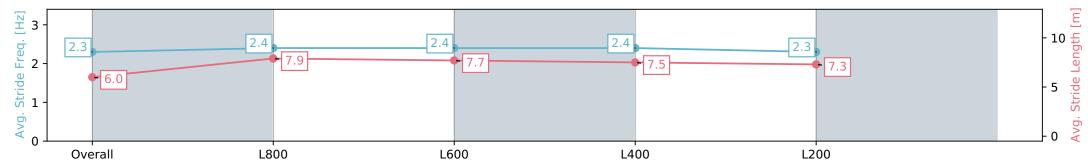

Race 8: Petaluma Handicap (Heat of Festival State Sprint Series) - 1000m

16 March 2024 - 4:38PM

Track Rating: Good 4, Weather: Fine, Rail Position: +6m 1000m -W/ Post, +3m Remainder; Sectional 608m

| Section                | Overall                  | L1000                     | L800                      | L600                      | L400                     |
|------------------------|--------------------------|---------------------------|---------------------------|---------------------------|--------------------------|
| Section Times          | 0:58.60 [2]<br>(0:14.48) | 0:44.12 [11]<br>(0:10.52) | 0:33.60 [11]<br>(0:10.82) | 0:22.78 [11]<br>(0:11.07) | 0:11.71 [8]<br>(0:11.71) |
| Average Speed [km/h]   | 49.7                     | 69.0                      | 67.7                      | 65.7                      | 61.2                     |
| Top Speed [km/h]       | 68.1                     | 69.5                      | 68.5                      | 67.5                      | 64.0                     |
| Avg. Dist. to Rail [m] | 8.1                      | 2.8                       | 2.8                       | 7.3                       | 8.8                      |
| Avg. Stride Freq. [Hz] | 2.3                      | 2.5                       | 2.4                       | 2.5                       | 2.4                      |
| Avg. Stride Length [m] | 6.0                      | 7.7                       | 7.7                       | 7.3                       | 7.0                      |