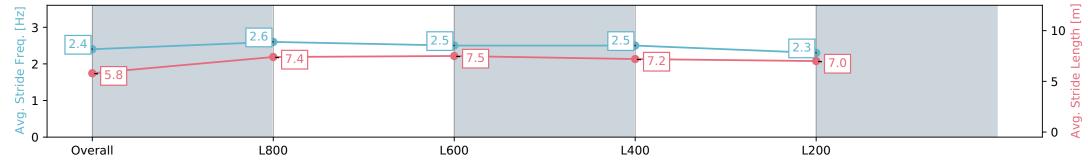

| Section                | Overall                  | L1000                    | L800                     | L600                     | L400                     |
|------------------------|--------------------------|--------------------------|--------------------------|--------------------------|--------------------------|
| Section Times          | 0:58.47 [1]<br>(0:14.27) | 0:44.20 [8]<br>(0:10.27) | 0:33.93 [6]<br>(0:10.78) | 0:23.15 [5]<br>(0:11.43) | 0:11.72 [4]<br>(0:11.72) |
| Average Speed [km/h]   | 50.5                     | 70.1                     | 66.5                     | 62.9                     | 61.3                     |
| Top Speed [km/h]       | 71.2                     | 71.7                     | 69.3                     | 63.8                     | 63.1                     |
| Avg. Dist. to Rail [m] | 3.5                      | 0.7                      | 0.7                      | 0.6                      | 2.0                      |
| Avg. Stride Freq. [Hz] | 2.4                      | 2.5                      | 2.4                      | 2.4                      | 2.4                      |
| Avg. Stride Length [m] | 5.8                      | 7.7                      | 7.6                      | 7.3                      | 7.1                      |