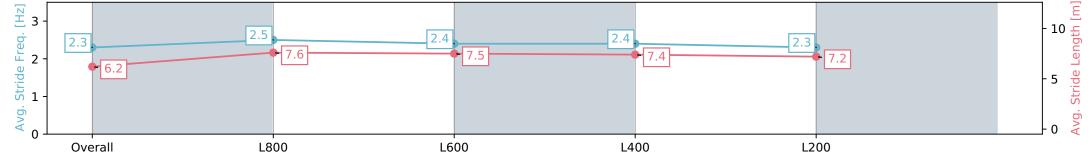

| Section                | Overall                  | L1000                    | L800                     | L600                     | L400                      |
|------------------------|--------------------------|--------------------------|--------------------------|--------------------------|---------------------------|
| Section Times          | 0:58.77 [6]<br>(0:13.80) | 0:44.97 [2]<br>(0:10.55) | 0:34.42 [5]<br>(0:11.11) | 0:23.31 [6]<br>(0:11.47) | 0:11.84 [10]<br>(0:11.84) |
| Average Speed [km/h]   | 52.2                     | 68.5                     | 65.9                     | 63.1                     | 60.6                      |
| Top Speed [km/h]       | 70.0                     | 70.3                     | 67.4                     | 63.6                     | 62.7                      |
| Avg. Dist. to Rail [m] | 1.3                      | 0.7                      | 2.9                      | 3.3                      | 3.3                       |
| Avg. Stride Freq. [Hz] | 2.3                      | 2.5                      | 2.4                      | 2.4                      | 2.3                       |
| Avg. Stride Length [m] | 6.2                      | 7.6                      | 7.5                      | 7.4                      | 7.2                       |