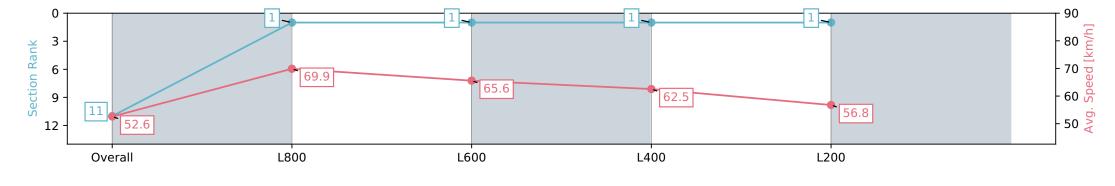

| Section                | Overall                   | L1000                    | L800                     | L600                     | L400                     |
|------------------------|---------------------------|--------------------------|--------------------------|--------------------------|--------------------------|
| Section Times          | 0:59.20 [11]<br>(0:13.67) | 0:45.53 [1]<br>(0:10.33) | 0:35.20 [1]<br>(0:11.04) | 0:24.16 [1]<br>(0:11.51) | 0:12.65 [1]<br>(0:12.65) |
| Average Speed [km/h]   | 52.6                      | 69.9                     | 65.6                     | 62.5                     | 56.8                     |
| Top Speed [km/h]       | 72.8                      | 72.2                     | 67.8                     | 63.7                     | 60.7                     |
| Avg. Dist. to Rail [m] | 1.6                       | 0.7                      | 0.7                      | 0.8                      | 0.3                      |
| Avg. Stride Freq. [Hz] | 2.4                       | 2.5                      | 2.4                      | 2.4                      | 2.2                      |
| Avg. Stride Length [m] | 6.1                       | 7.7                      | 7.2                      | 7.1                      | 6.8                      |