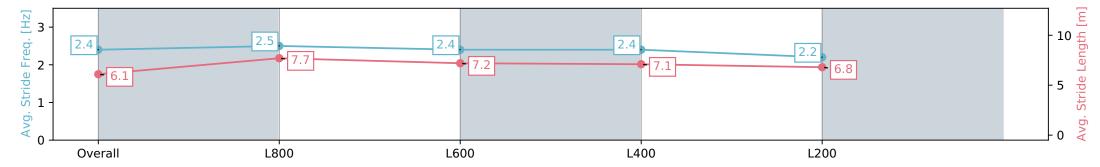

| Section                | Overall                  | L1000                    | L800                     | L600                     | L400                     |
|------------------------|--------------------------|--------------------------|--------------------------|--------------------------|--------------------------|
| Section Times          | 0:58.60 [3]<br>(0:13.80) | 0:44.80 [3]<br>(0:10.40) | 0:34.40 [2]<br>(0:10.93) | 0:23.47 [2]<br>(0:11.45) | 0:12.02 [2]<br>(0:12.02) |
| Average Speed [km/h]   | 52.3                     | 69.4                     | 65.9                     | 62.8                     | 59.7                     |
| Top Speed [km/h]       | 70.4                     | 70.8                     | 67.0                     | 63.7                     | 61.8                     |
| Avg. Dist. to Rail [m] | 8.1                      | 2.1                      | 0.5                      | 0.5                      | 2.5                      |
| Avg. Stride Freq. [Hz] | 2.4                      | 2.6                      | 2.5                      | 2.5                      | 2.4                      |
| Avg. Stride Length [m] | 5.9                      | 7.4                      | 7.2                      | 6.9                      | 6.8                      |