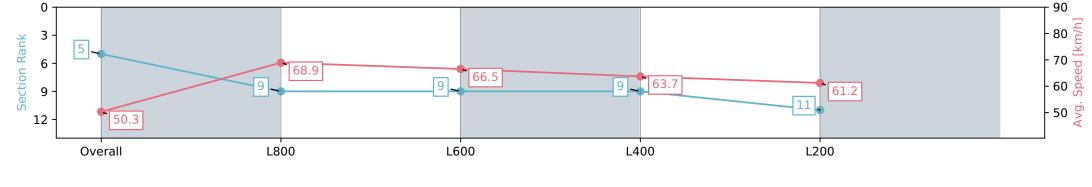

Race 8: Petaluma Handicap (Heat of Festival State Sprint Series) - 1000m

16 March 2024 - 4:38PM

Track Rating: Good 4, Weather: Fine, Rail Position: +6m 1000m -W/ Post, +3m Remainder; Sectional 608m

| Section                | Overall                  | L1000                    | L800                     | L600                     | L400                      |
|------------------------|--------------------------|--------------------------|--------------------------|--------------------------|---------------------------|
| Section Times          | 0:58.70 [5]<br>(0:14.30) | 0:44.40 [9]<br>(0:10.48) | 0:33.92 [9]<br>(0:10.88) | 0:23.04 [9]<br>(0:11.33) | 0:11.71 [11]<br>(0:11.71) |
| Average Speed [km/h]   | 50.3                     | 68.9                     | 66.5                     | 63.7                     | 61.2                      |
| Top Speed [km/h]       | 69.0                     | 69.6                     | 67.5                     | 65.5                     | 62.9                      |
| Avg. Dist. to Rail [m] | 3.8                      | 1.1                      | 1.1                      | 1.8                      | 2.7                       |
| Avg. Stride Freq. [Hz] | 2.3                      | 2.6                      | 2.5                      | 2.5                      | 2.4                       |
| Avg. Stride Length [m] | 5.9                      | 7.3                      | 7.3                      | 7.2                      | 7.0                       |