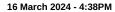

| Section                | Overall                  | L1000                    | L800                     | L600                     | L400                     |
|------------------------|--------------------------|--------------------------|--------------------------|--------------------------|--------------------------|
| Section Times          | 0:58.60 [3]<br>(0:13.80) | 0:44.80 [3]<br>(0:10.40) | 0:34.40 [2]<br>(0:10.93) | 0:23.47 [2]<br>(0:11.45) | 0:12.02 [2]<br>(0:12.02) |
| Average Speed [km/h]   | 52.3                     | 69.4                     | 65.9                     | 62.8                     | 59.7                     |
| Top Speed [km/h]       | 70.4                     | 70.8                     | 67.0                     | 63.7                     | 61.8                     |
| Avg. Dist. to Rail [m] | 8.1                      | 2.1                      | 0.5                      | 0.5                      | 2.5                      |
| Avg. Stride Freq. [Hz] | 2.4                      | 2.6                      | 2.5                      | 2.5                      | 2.4                      |
| Avg. Stride Length [m] | 5.9                      | 7.4                      | 7.2                      | 6.9                      | 6.8                      |