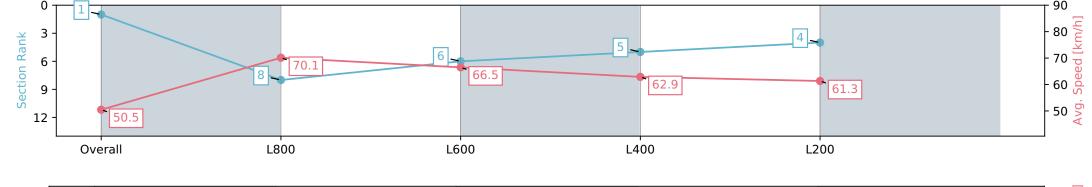

| Section                | Overall                  | L1000                    | L800                     | L600                     | L400                     |
|------------------------|--------------------------|--------------------------|--------------------------|--------------------------|--------------------------|
| Section Times          | 0:58.47 [1]<br>(0:14.27) | 0:44.20 [8]<br>(0:10.27) | 0:33.93 [6]<br>(0:10.78) | 0:23.15 [5]<br>(0:11.43) | 0:11.72 [4]<br>(0:11.72) |
| Average Speed [km/h]   | 50.5                     | 70.1                     | 66.5                     | 62.9                     | 61.3                     |
| Top Speed [km/h]       | 71.2                     | 71.7                     | 69.3                     | 63.8                     | 63.1                     |
| Avg. Dist. to Rail [m] | 3.5                      | 0.7                      | 0.7                      | 0.6                      | 2.0                      |
| Avg. Stride Freq. [Hz] | 2.4                      | 2.5                      | 2.4                      | 2.4                      | 2.4                      |
| Avg. Stride Length [m] | 5.8                      | 7.7                      | 7.6                      | 7.3                      | 7.1                      |