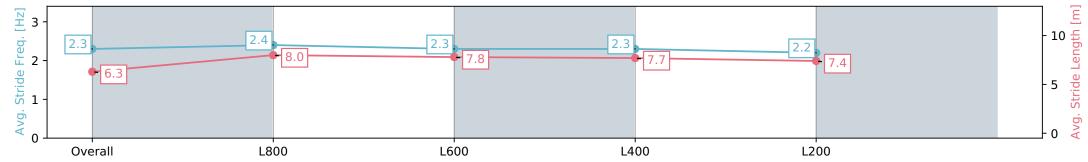

| Section                | Overall                  | L1000                    | L800                     | L600                     | L400                     |
|------------------------|--------------------------|--------------------------|--------------------------|--------------------------|--------------------------|
| Section Times          | 0:58.81 [7]<br>(0:13.90) | 0:44.91 [5]<br>(0:10.42) | 0:34.49 [4]<br>(0:10.96) | 0:23.53 [4]<br>(0:11.48) | 0:12.05 [5]<br>(0:12.05) |
| Average Speed [km/h]   | 51.8                     | 69.5                     | 66.5                     | 63.0                     | 59.5                     |
| Top Speed [km/h]       | 68.5                     | 69.9                     | 68.2                     | 64.5                     | 61.7                     |
| Avg. Dist. to Rail [m] | 5.7                      | 2.5                      | 1.9                      | 2.9                      | 4.3                      |
| Avg. Stride Freq. [Hz] | 2.3                      | 2.4                      | 2.3                      | 2.3                      | 2.2                      |
| Avg. Stride Length [m] | 6.3                      | 8.0                      | 7.8                      | 7.7                      | 7.4                      |