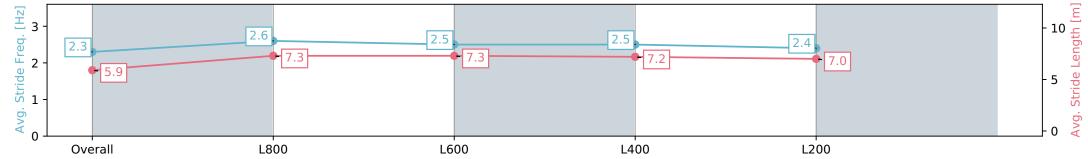

## Race 8: Petaluma Handicap (Heat of Festival State Sprint Series) -1000m

16 March 2024 - 4:38PM

Track Rating: Good 4, Weather: Fine, Rail Position: +6m 1000m -W/Post, +3m

Remainder; Sectional 608m

|                      |    |                |         |                     |                    |               |                    | -               |                 |                 |                 |        |                                          |
|----------------------|----|----------------|---------|---------------------|--------------------|---------------|--------------------|-----------------|-----------------|-----------------|-----------------|--------|------------------------------------------|
| Section<br>Field Tim | es |                |         |                     |                    |               | Overall<br>0:58.47 | L800<br>0:44.80 | L600<br>0:34.47 | L400<br>0:23.42 | L200<br>0:11.91 |        |                                          |
|                      |    |                |         |                     |                    |               | (0:13.67)          | (0:10.33)       | (0:11.04)       | (0:11.51)       | (0:11.91)       |        |                                          |
| Position             | #  | Horse/Jockey   | Barrier | Top Speed<br>[km/h] | Fastest<br>Section | First<br>400m |                    |                 |                 |                 |                 | Margin | Distance<br>Travelled From<br>Winner [m] |
| 11                   | 4  | LIMITED RISK   | 4       | 72.8                | 0:10.33            | 0:24.00       | 0:59.20            | 0:45.53 [1]     | 0:35.20 [1]     | 0:24.16 [1]     | 0:12.65 [1]     | 0.25L  | +2                                       |
|                      |    | Kavla Crowther |         | 1000-800            | 800-600            |               | (0:13.67)          | (0:10.33)       | (0:11.04)       | (0:11.51)       | (0:12.65)       |        |                                          |

| Section                | Overall                  | L1000                    | L800                     | L600                     | L400                     |
|------------------------|--------------------------|--------------------------|--------------------------|--------------------------|--------------------------|
| Section Times          | 0:58.47 [1]<br>(0:14.27) | 0:44.20 [8]<br>(0:10.27) | 0:33.93 [6]<br>(0:10.78) | 0:23.15 [5]<br>(0:11.43) | 0:11.72 [4]<br>(0:11.72) |
| Average Speed [km/h]   | 50.5                     | 70.1                     | 66.5                     | 62.9                     | 61.3                     |
| Top Speed [km/h]       | 71.2                     | 71.7                     | 69.3                     | 63.8                     | 63.1                     |
| Avg. Dist. to Rail [m] | 3.5                      | 0.7                      | 0.7                      | 0.6                      | 2.0                      |
| Avg. Stride Freq. [Hz] | 2.4                      | 2.5                      | 2.4                      | 2.4                      | 2.4                      |
| Avg. Stride Length [m] | 5.8                      | 7.7                      | 7.6                      | 7.3                      | 7.1                      |