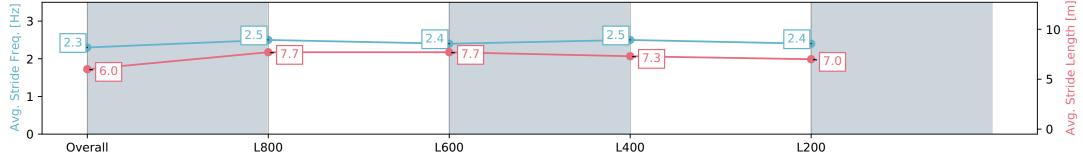

Race 8: Petaluma Handicap (Heat of Festival State Sprint Series) - 1000m

16 March 2024 - 4:38PM

Track Rating: Good 4, Weather: Fine, Rail Position: +6m 1000m -W/ Post, +3m Remainder; Sectional 608m

| Section                | Overall                  | L1000                     | L800                      | L600                      | L400                     |
|------------------------|--------------------------|---------------------------|---------------------------|---------------------------|--------------------------|
| Section Times          | 0:58.60 [2]<br>(0:14.48) | 0:44.12 [11]<br>(0:10.52) | 0:33.60 [11]<br>(0:10.82) | 0:22.78 [11]<br>(0:11.07) | 0:11.71 [8]<br>(0:11.71) |
| Average Speed [km/h]   | 49.7                     | 69.0                      | 67.7                      | 65.7                      | 61.2                     |
| Top Speed [km/h]       | 68.1                     | 69.5                      | 68.5                      | 67.5                      | 64.0                     |
| Avg. Dist. to Rail [m] | 8.1                      | 2.8                       | 2.8                       | 7.3                       | 8.8                      |
| Avg. Stride Freq. [Hz] | 2.3                      | 2.5                       | 2.4                       | 2.5                       | 2.4                      |
| Avg. Stride Length [m] | 6.0                      | 7.7                       | 7.7                       | 7.3                       | 7.0                      |