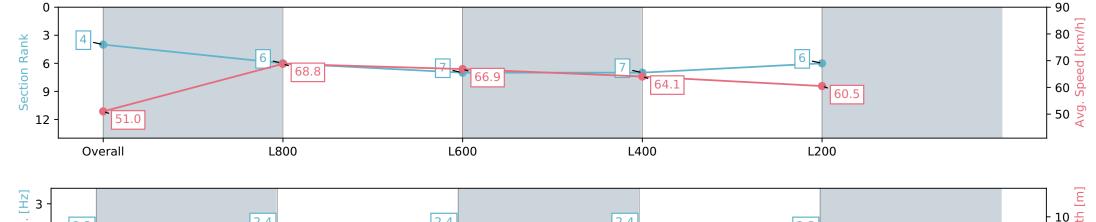

Race 8: Petaluma Handicap (Heat of Festival State Sprint Series) - 1000m

16 March 2024 - 4:38PM

Track Rating: Good 4, Weather: Fine, Rail Position: +6m 1000m -W/ Post, +3m Remainder; Sectional 608m

| Section                | Overall                  | L1000                    | L800                     | L600                     | L400                     |
|------------------------|--------------------------|--------------------------|--------------------------|--------------------------|--------------------------|
| Section Times          | 0:58.67 [4]<br>(0:14.12) | 0:44.55 [6]<br>(0:10.50) | 0:34.05 [7]<br>(0:10.90) | 0:23.15 [7]<br>(0:11.28) | 0:11.86 [6]<br>(0:11.86) |
| Average Speed [km/h]   | 51.0                     | 68.8                     | 66.9                     | 64.1                     | 60.5                     |
| Top Speed [km/h]       | 68.7                     | 70.4                     | 67.7                     | 65.5                     | 63.4                     |
| Avg. Dist. to Rail [m] | 3.8                      | 1.9                      | 1.8                      | 5.0                      | 7.3                      |
| Avg. Stride Freq. [Hz] | 2.3                      | 2.4                      | 2.4                      | 2.4                      | 2.3                      |
| Avg. Stride Length [m] | 6.0                      | 7.9                      | 7.7                      | 7.5                      | 7.3                      |