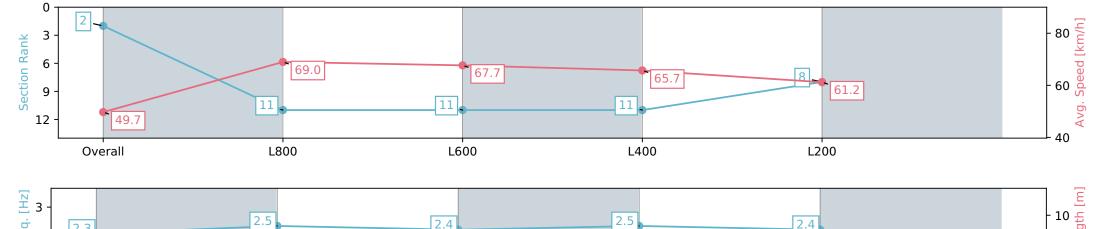

Report Created: Sat 16 March 2024 17:31:05 GMT+11 (Note: Timing is based on positional data)

[] Ranking at each section and finish

-:--.- No data available at this section

| Horse/Jockey Name              | LARKHAM        |
|--------------------------------|----------------|
| Finish Rank                    | 2              |
| Fastest Section Time (Section) | 0:10.52 (L800) |
| Top Speed [km/h] (Section)     | 69.5 (L800)    |
| Race State                     | Finished       |

Race 8: Petaluma Handicap (Heat of Festival State Sprint Series) - 1000m

16 March 2024 - 4:38PM

Track Rating: Good 4, Weather: Fine, Rail Position: +6m 1000m -W/ Post, +3m Remainder; Sectional 608m

| Section                | Overall                  | L1000                     | L800                      | L600                      | L400                     |
|------------------------|--------------------------|---------------------------|---------------------------|---------------------------|--------------------------|
| Section Times          | 0:58.60 [2]<br>(0:14.48) | 0:44.12 [11]<br>(0:10.52) | 0:33.60 [11]<br>(0:10.82) | 0:22.78 [11]<br>(0:11.07) | 0:11.71 [8]<br>(0:11.71) |
| Average Speed [km/h]   | 49.7                     | 69.0                      | 67.7                      | 65.7                      | 61.2                     |
| Top Speed [km/h]       | 68.1                     | 69.5                      | 68.5                      | 67.5                      | 64.0                     |
| Avg. Dist. to Rail [m] | 8.1                      | 2.8                       | 2.8                       | 7.3                       | 8.8                      |
| Avg. Stride Freq. [Hz] | 2.3                      | 2.5                       | 2.4                       | 2.5                       | 2.4                      |
| Avg. Stride Length [m] | 6.0                      | 7.7                       | 7.7                       | 7.3                       | 7.0                      |

Report Created: Sat 16 March 2024 17:31:07 GMT+11 (Note: Timing is based on positional data)

[] Ranking at each section and finish

-:--- No data available at this section