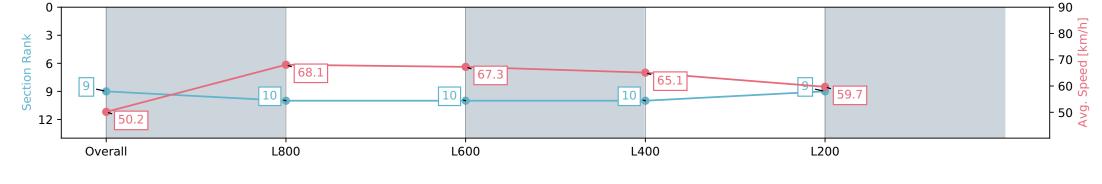

Race 8: Petaluma Handicap (Heat of Festival State Sprint Series) - 1000m

Track Rating: Good 4, Weather: Fine, Rail Position: +6m 1000m -W/ Post, +3m Remainder; Sectional 608m

| Section                | Overall                  | L1000                     | L800                      | L600                      | L400                     |
|------------------------|--------------------------|---------------------------|---------------------------|---------------------------|--------------------------|
| Section Times          | 0:58.94 [9]<br>(0:14.38) | 0:44.56 [10]<br>(0:10.61) | 0:33.95 [10]<br>(0:10.82) | 0:23.13 [10]<br>(0:11.11) | 0:12.02 [9]<br>(0:12.02) |
| Average Speed [km/h]   | 50.2                     | 68.1                      | 67.3                      | 65.1                      | 59.7                     |
| Top Speed [km/h]       | 68.1                     | 68.9                      | 67.3                      | 67.1                      | 62.6                     |
| Avg. Dist. to Rail [m] | 5.5                      | 2.0                       | 1.8                       | 3.4                       | 6.5                      |
| Avg. Stride Freq. [Hz] | 2.4                      | 2.5                       | 2.5                       | 2.4                       | 2.4                      |
| Avg. Stride Length [m] | 5.7                      | 7.5                       | 7.5                       | 7.4                       | 7.0                      |