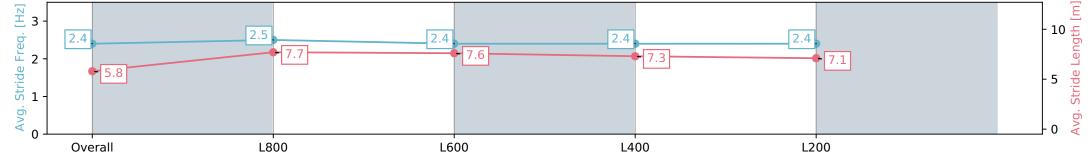

| Section                | Overall                  | L1000                    | L800                     | L600                     | L400                     |
|------------------------|--------------------------|--------------------------|--------------------------|--------------------------|--------------------------|
| Section Times          | 0:58.47 [1]<br>(0:14.27) | 0:44.20 [8]<br>(0:10.27) | 0:33.93 [6]<br>(0:10.78) | 0:23.15 [5]<br>(0:11.43) | 0:11.72 [4]<br>(0:11.72) |
| Average Speed [km/h]   | 50.5                     | 70.1                     | 66.5                     | 62.9                     | 61.3                     |
| Top Speed [km/h]       | 71.2                     | 71.7                     | 69.3                     | 63.8                     | 63.1                     |
| Avg. Dist. to Rail [m] | 3.5                      | 0.7                      | 0.7                      | 0.6                      | 2.0                      |
| Avg. Stride Freq. [Hz] | 2.4                      | 2.5                      | 2.4                      | 2.4                      | 2.4                      |
| Avg. Stride Length [m] | 5.8                      | 7.7                      | 7.6                      | 7.3                      | 7.1                      |