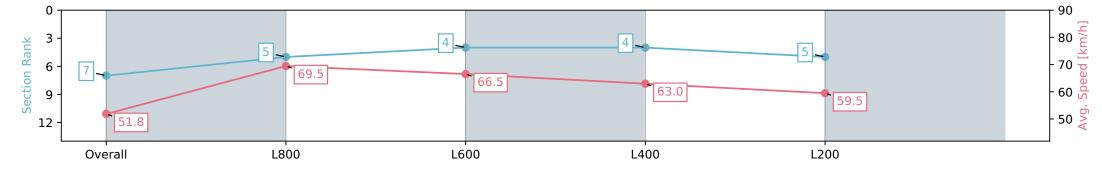

| Section                | Overall                  | L1000                    | L800                     | L600                     | L400                     |
|------------------------|--------------------------|--------------------------|--------------------------|--------------------------|--------------------------|
| Section Times          | 0:58.81 [7]<br>(0:13.90) | 0:44.91 [5]<br>(0:10.42) | 0:34.49 [4]<br>(0:10.96) | 0:23.53 [4]<br>(0:11.48) | 0:12.05 [5]<br>(0:12.05) |
| Average Speed [km/h]   | 51.8                     | 69.5                     | 66.5                     | 63.0                     | 59.5                     |
| Top Speed [km/h]       | 68.5                     | 69.9                     | 68.2                     | 64.5                     | 61.7                     |
| Avg. Dist. to Rail [m] | 5.7                      | 2.5                      | 1.9                      | 2.9                      | 4.3                      |
| Avg. Stride Freq. [Hz] | 2.3                      | 2.4                      | 2.3                      | 2.3                      | 2.2                      |
| Avg. Stride Length [m] | 6.3                      | 8.0                      | 7.8                      | 7.7                      | 7.4                      |