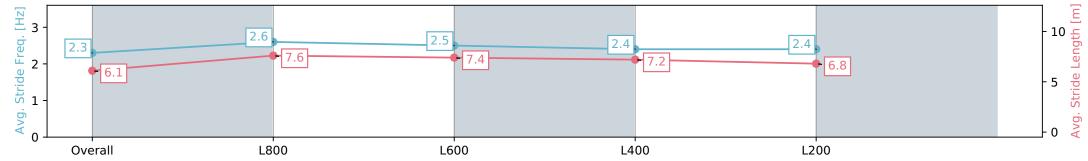

Race 8: Petaluma Handicap (Heat of Festival State Sprint Series) - 1000m

16 March 2024 - 4:38PM

Track Rating: Good 4, Weather: Fine, Rail Position: +6m 1000m -W/ Post, +3m Remainder; Sectional 608m

| Section                | Overall                  | L1000                    | L800                     | L600                     | L400                     |
|------------------------|--------------------------|--------------------------|--------------------------|--------------------------|--------------------------|
| Section Times          | 0:58.93 [8]<br>(0:13.88) | 0:45.05 [4]<br>(0:10.38) | 0:34.67 [3]<br>(0:10.90) | 0:23.77 [3]<br>(0:11.48) | 0:12.29 [3]<br>(0:12.28) |
| Average Speed [km/h]   | 51.9                     | 70.1                     | 67.1                     | 63.1                     | 58.3                     |
| Top Speed [km/h]       | 69.0                     | 70.5                     | 68.9                     | 65.7                     | 61.0                     |
| Avg. Dist. to Rail [m] | 7.2                      | 3.7                      | 2.8                      | 4.0                      | 5.6                      |
| Avg. Stride Freq. [Hz] | 2.3                      | 2.6                      | 2.5                      | 2.4                      | 2.4                      |
| Avg. Stride Length [m] | 6.1                      | 7.6                      | 7.4                      | 7.2                      | 6.8                      |