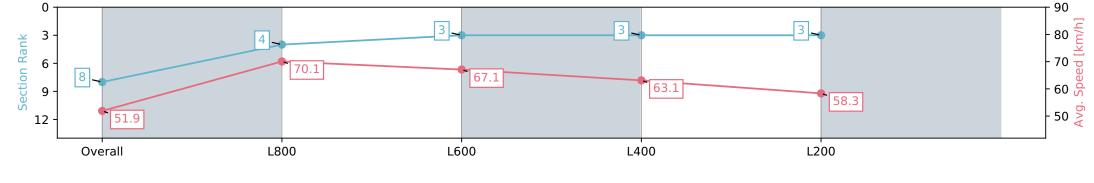

Race 8: Petaluma Handicap (Heat of Festival State Sprint Series) - 1000m

16 March 2024 - 4:38PM

Track Rating: Good 4, Weather: Fine, Rail Position: +6m 1000m -W/ Post, +3m Remainder; Sectional 608m

| Section                | Overall                  | L1000                    | L800                     | L600                     | L400                     |
|------------------------|--------------------------|--------------------------|--------------------------|--------------------------|--------------------------|
| Section Times          | 0:58.93 [8]<br>(0:13.88) | 0:45.05 [4]<br>(0:10.38) | 0:34.67 [3]<br>(0:10.90) | 0:23.77 [3]<br>(0:11.48) | 0:12.29 [3]<br>(0:12.28) |
| Average Speed [km/h]   | 51.9                     | 70.1                     | 67.1                     | 63.1                     | 58.3                     |
| Top Speed [km/h]       | 69.0                     | 70.5                     | 68.9                     | 65.7                     | 61.0                     |
| Avg. Dist. to Rail [m] | 7.2                      | 3.7                      | 2.8                      | 4.0                      | 5.6                      |
| Avg. Stride Freq. [Hz] | 2.3                      | 2.6                      | 2.5                      | 2.4                      | 2.4                      |
| Avg. Stride Length [m] | 6.1                      | 7.6                      | 7.4                      | 7.2                      | 6.8                      |