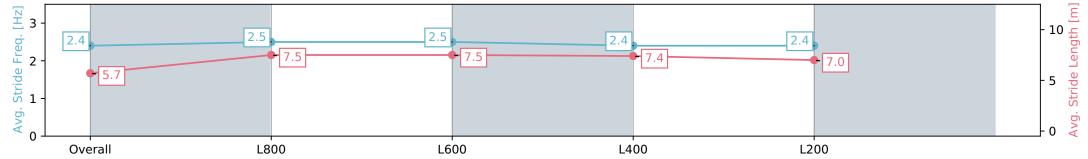

| Section                | Overall                   | L1000                    | L800                     | L600                     | L400                     |
|------------------------|---------------------------|--------------------------|--------------------------|--------------------------|--------------------------|
| Section Times          | 0:58.95 [10]<br>(0:14.26) | 0:44.69 [7]<br>(0:10.52) | 0:34.17 [8]<br>(0:10.85) | 0:23.32 [8]<br>(0:11.20) | 0:12.12 [7]<br>(0:12.12) |
| Average Speed [km/h]   | 50.5                      | 68.9                     | 67.3                     | 64.7                     | 59.1                     |
| Top Speed [km/h]       | 67.8                      | 70.4                     | 68.1                     | 66.5                     | 63.0                     |
| Avg. Dist. to Rail [m] | 6.6                       | 2.7                      | 2.1                      | 5.5                      | 7.5                      |
| Avg. Stride Freq. [Hz] | 2.4                       | 2.6                      | 2.5                      | 2.5                      | 2.3                      |
| Avg. Stride Length [m] | 5.8                       | 7.4                      | 7.5                      | 7.2                      | 7.0                      |