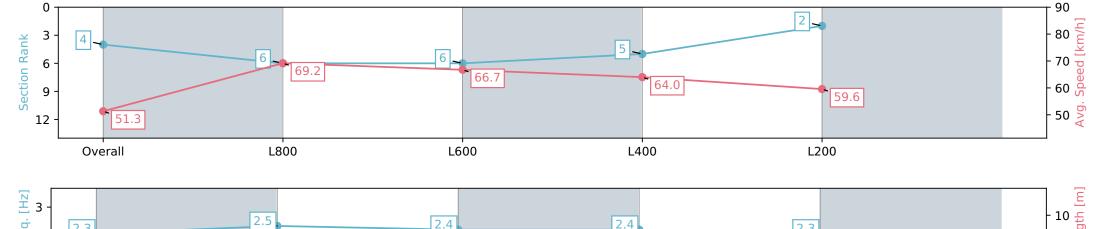

| Section                | Overall                  | L1000                    | L800                     | L600                     | L400                     |
|------------------------|--------------------------|--------------------------|--------------------------|--------------------------|--------------------------|
| Section Times          | 0:58.81 [4]<br>(0:14.04) | 0:44.77 [6]<br>(0:10.50) | 0:34.27 [6]<br>(0:10.93) | 0:23.34 [5]<br>(0:11.28) | 0:12.05 [2]<br>(0:12.05) |
| Average Speed [km/h]   | 51.3                     | 69.2                     | 66.7                     | 64.0                     | 59.6                     |
| Top Speed [km/h]       | 70.1                     | 70.7                     | 68.0                     | 66.4                     | 62.5                     |
| Avg. Dist. to Rail [m] | 6.5                      | 3.3                      | 2.2                      | 3.4                      | 3.2                      |
| Avg. Stride Freq. [Hz] | 2.3                      | 2.5                      | 2.4                      | 2.4                      | 2.3                      |
| Avg. Stride Length [m] | 6.0                      | 7.7                      | 7.6                      | 7.5                      | 7.2                      |