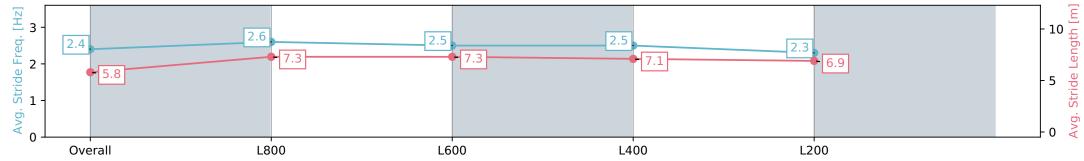

| Section                | Overall                  | L1000                    | L800                     | L600                     | L400                     |
|------------------------|--------------------------|--------------------------|--------------------------|--------------------------|--------------------------|
| Section Times          | 0:59.15 [8]<br>(0:13.84) | 0:45.31 [2]<br>(0:10.44) | 0:34.87 [2]<br>(0:11.14) | 0:23.73 [4]<br>(0:11.40) | 0:12.33 [3]<br>(0:12.33) |
| Average Speed [km/h]   | 52.1                     | 69.7                     | 66.1                     | 63.4                     | 58.3                     |
| Top Speed [km/h]       | 70.7                     | 71.0                     | 68.4                     | 65.0                     | 61.8                     |
| Avg. Dist. to Rail [m] | 7.9                      | 4.0                      | 4.0                      | 2.8                      | 2.9                      |
| Avg. Stride Freq. [Hz] | 2.4                      | 2.6                      | 2.5                      | 2.5                      | 2.3                      |
| Avg. Stride Length [m] | 5.8                      | 7.3                      | 7.3                      | 7.1                      | 6.9                      |