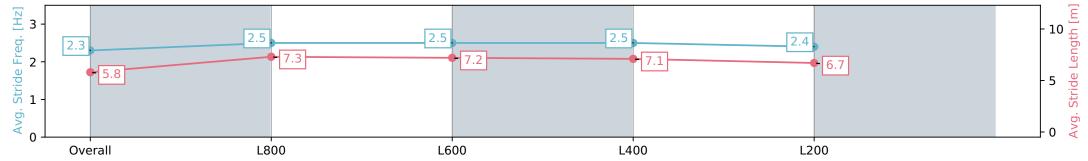

# Horse/Jockey Name ISA SECRET Finish Rank 10 Fastest Section Time (Section) 0:10.84 (L800) Top Speed [km/h] (Section) 68.5 (L800) Race State Finished

#### Morphettville Parks SA - Professional

#### Race 7: Grand Syndicates Handicap (Heat of Festival State Sprint Series) - 1000m

16 March 2024 - 3:58PM

Track Rating: Good 4, Weather: Fine, Rail Position: +6m 1000m -W/ Post, +3m Remainder; Sectional 608m

| Section                | Overall                   | L1000                     | L800                      | L600                      | L400                      |
|------------------------|---------------------------|---------------------------|---------------------------|---------------------------|---------------------------|
| Section Times          | 0:59.93 [10]<br>(0:14.48) | 0:45.45 [10]<br>(0:10.84) | 0:34.61 [11]<br>(0:11.09) | 0:23.52 [11]<br>(0:11.18) | 0:12.34 [11]<br>(0:12.34) |
| Average Speed [km/h]   | 49.7                      | 66.5                      | 64.6                      | 64.5                      | 58.2                      |
| Top Speed [km/h]       | 67.1                      | 68.5                      | 65.2                      | 66.3                      | 62.0                      |
| Avg. Dist. to Rail [m] | 3.6                       | 1.0                       | 0.6                       | 0.6                       | 1.3                       |
| Avg. Stride Freq. [Hz] | 2.3                       | 2.5                       | 2.5                       | 2.5                       | 2.4                       |
| Avg. Stride Length [m] | 5.8                       | 7.3                       | 7.2                       | 7.1                       | 6.7                       |

Report Created: Sat 16 March 2024 16:51:42 GMT+11 (Note: Timing is based on positional data)

[] Ranking at each section and finish

-:--.- No data available at this section

# Horse/Jockey Name MAY'S WEST Finish Rank 11 Fastest Section Time (Section) 0:10.35 (L800) Top Speed [km/h] (Section) 71.1 (L800) Race State Finished