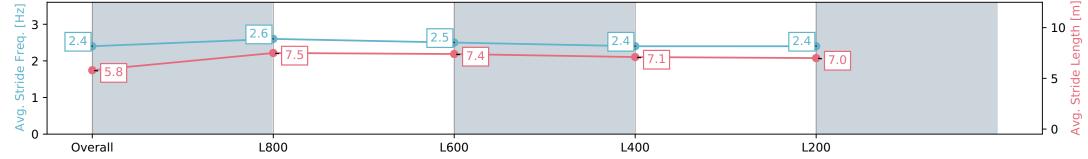

#### Race 7: Grand Syndicates Handicap (Heat of Festival State Sprint Series) - 1000m

16 March 2024 - 3:58PM

Track Rating: Good 4, Weather: Fine, Rail Position: +6m 1000m -W/ Post, +3m Remainder; Sectional 608m

| Section                | Overall                  | L1000                    | L800                     | L600                     | L400                     |
|------------------------|--------------------------|--------------------------|--------------------------|--------------------------|--------------------------|
| Section Times          | 0:58.96 [6]<br>(0:14.25) | 0:44.71 [8]<br>(0:10.51) | 0:34.20 [8]<br>(0:10.94) | 0:23.26 [7]<br>(0:11.49) | 0:11.77 [9]<br>(0:11.77) |
| Average Speed [km/h]   | 50.5                     | 68.6                     | 65.8                     | 62.7                     | 61.0                     |
| Top Speed [km/h]       | 69.3                     | 69.9                     | 68.4                     | 64.4                     | 62.1                     |
| Avg. Dist. to Rail [m] | 3.1                      | 1.8                      | 0.2                      | 0.3                      | 2.1                      |
| Avg. Stride Freq. [Hz] | 2.4                      | 2.6                      | 2.5                      | 2.4                      | 2.4                      |
| Avg. Stride Length [m] | 5.8                      | 7.5                      | 7.4                      | 7.1                      | 7.0                      |