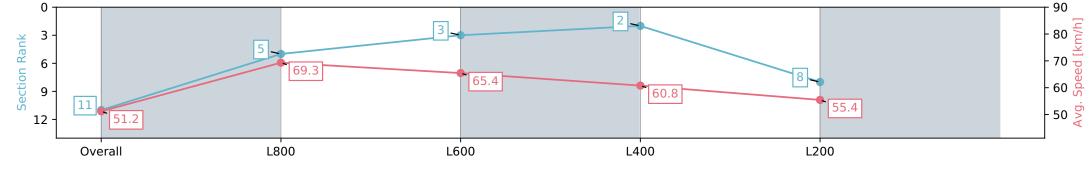

#### **Morphettville Parks SA - Professional**

#### Race 7: Grand Syndicates Handicap (Heat of Festival State Sprint Series) - 1000m

16 March 2024 - 3:58PM

Track Rating: Good 4, Weather: Fine, Rail Position: +6m 1000m -W/ Post, +3m Remainder; Sectional 608m

| Section                | Overall                   | L1000                    | L800                     | L600                     | L400                     |
|------------------------|---------------------------|--------------------------|--------------------------|--------------------------|--------------------------|
| Section Times          | 0:59.97 [11]<br>(0:14.03) | 0:45.94 [5]<br>(0:10.35) | 0:35.59 [3]<br>(0:10.83) | 0:24.76 [2]<br>(0:11.82) | 0:12.94 [8]<br>(0:12.94) |
| Average Speed [km/h]   | 51.2                      | 69.3                     | 65.4                     | 60.8                     | 55.4                     |
| Top Speed [km/h]       | 70.3                      | 71.1                     | 68.0                     | 62.9                     | 59.1                     |
| Avg. Dist. to Rail [m] | 2.7                       | 0.8                      | 2.5                      | 1.1                      | 2.9                      |
| Avg. Stride Freq. [Hz] | 2.5                       | 2.7                      | 2.6                      | 2.5                      | 2.4                      |
| Avg. Stride Length [m] | 5.6                       | 7.2                      | 7.0                      | 6.7                      | 6.4                      |

Report Created: Sat 16 March 2024 16:51:44 GMT+11 (Note: Timing is based on positional data)

[] Ranking at each section and finish

-:--- No data available at this section