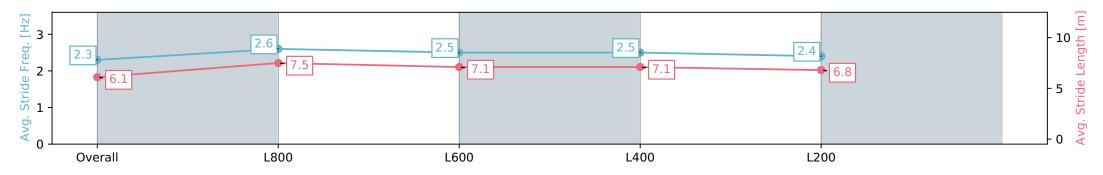

| Section                | Overall                  | L1000                    | L800                     | L600                     | L400                     |
|------------------------|--------------------------|--------------------------|--------------------------|--------------------------|--------------------------|
| Section Times          | 0:58.36 [1]<br>(0:13.68) | 0:44.68 [1]<br>(0:10.37) | 0:34.31 [1]<br>(0:10.88) | 0:23.43 [1]<br>(0:11.26) | 0:12.17 [1]<br>(0:12.17) |
| Average Speed [km/h]   | 52.6                     | 69.5                     | 66.3                     | 64.0                     | 58.9                     |
| Top Speed [km/h]       | 69.3                     | 70.6                     | 68.5                     | 64.6                     | 63.1                     |
| Avg. Dist. to Rail [m] | 2.3                      | 0.7                      | 0.5                      | 1.4                      | 3.3                      |
| Avg. Stride Freq. [Hz] | 2.3                      | 2.6                      | 2.5                      | 2.5                      | 2.4                      |
| Avg. Stride Length [m] | 6.1                      | 7.5                      | 7.1                      | 7.1                      | 6.8                      |