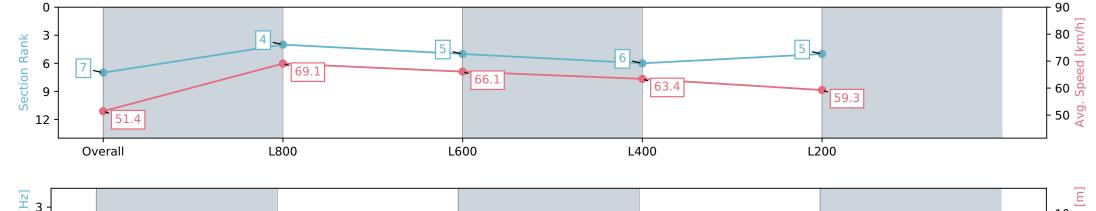

#### Race 7: Grand Syndicates Handicap (Heat of Festival State Sprint Series) - 1000m

16 March 2024 - 3:58PM

Track Rating: Good 4, Weather: Fine, Rail Position: +6m 1000m -W/ Post, +3m Remainder; Sectional 608m

| Section                | Overall                  | L1000                    | L800                     | L600                     | L400                     |
|------------------------|--------------------------|--------------------------|--------------------------|--------------------------|--------------------------|
| Section Times          | 0:58.97 [7]<br>(0:14.00) | 0:44.97 [4]<br>(0:10.47) | 0:34.50 [5]<br>(0:11.01) | 0:23.49 [6]<br>(0:11.40) | 0:12.09 [5]<br>(0:12.09) |
| Average Speed [km/h]   | 51.4                     | 69.1                     | 66.1                     | 63.4                     | 59.3                     |
| Top Speed [km/h]       | 67.2                     | 71.3                     | 67.1                     | 65.0                     | 62.6                     |
| Avg. Dist. to Rail [m] | 4.1                      | 1.9                      | 1.8                      | 1.8                      | 1.6                      |
| Avg. Stride Freq. [Hz] | 2.3                      | 2.5                      | 2.4                      | 2.4                      | 2.3                      |
| Avg. Stride Length [m] | 6.0                      | 7.5                      | 7.5                      | 7.4                      | 7.1                      |