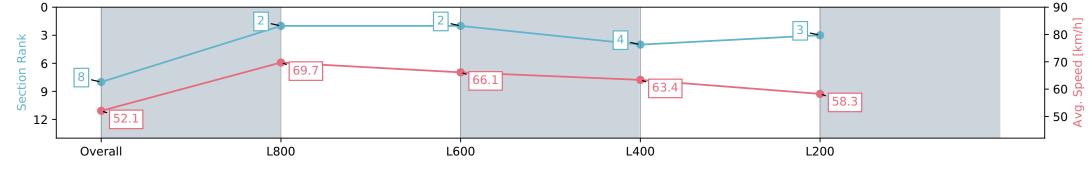

Report Created: Sat 16 March 2024 16:51:33 GMT+11 (Note: Timing is based on positional data)

[] Ranking at each section and finish

-:--- No data available at this section

| Horse/Jockey Name              | MADDISON MISS  |
|--------------------------------|----------------|
| Finish Rank                    | 8              |
| Fastest Section Time (Section) | 0:10.44 (L800) |
| Top Speed [km/h] (Section)     | 71.0 (L800)    |
| Race State                     | Finished       |

| Section                | Overall                  | L1000                    | L800                     | L600                     | L400                     |
|------------------------|--------------------------|--------------------------|--------------------------|--------------------------|--------------------------|
| Section Times          | 0:59.15 [8]<br>(0:13.84) | 0:45.31 [2]<br>(0:10.44) | 0:34.87 [2]<br>(0:11.14) | 0:23.73 [4]<br>(0:11.40) | 0:12.33 [3]<br>(0:12.33) |
| Average Speed [km/h]   | 52.1                     | 69.7                     | 66.1                     | 63.4                     | 58.3                     |
| Top Speed [km/h]       | 70.7                     | 71.0                     | 68.4                     | 65.0                     | 61.8                     |
| Avg. Dist. to Rail [m] | 7.9                      | 4.0                      | 4.0                      | 2.8                      | 2.9                      |
| Avg. Stride Freq. [Hz] | 2.4                      | 2.6                      | 2.5                      | 2.5                      | 2.3                      |
| Avg. Stride Length [m] | 5.8                      | 7.3                      | 7.3                      | 7.1                      | 6.9                      |