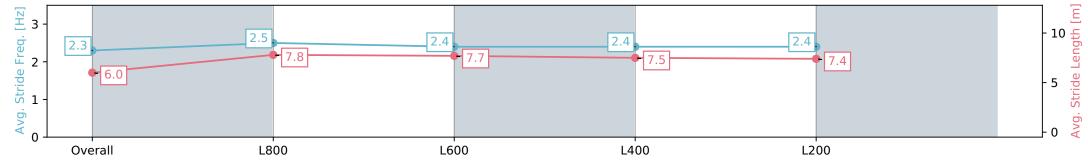

| Section                | Overall                  | L1000                    | L800                     | L600                     | L400                     |
|------------------------|--------------------------|--------------------------|--------------------------|--------------------------|--------------------------|
| Section Times          | 0:58.81 [4]<br>(0:14.04) | 0:44.77 [6]<br>(0:10.50) | 0:34.27 [6]<br>(0:10.93) | 0:23.34 [5]<br>(0:11.28) | 0:12.05 [2]<br>(0:12.05) |
| Average Speed [km/h]   | 51.3                     | 69.2                     | 66.7                     | 64.0                     | 59.6                     |
| Top Speed [km/h]       | 70.1                     | 70.7                     | 68.0                     | 66.4                     | 62.5                     |
| Avg. Dist. to Rail [m] | 6.5                      | 3.3                      | 2.2                      | 3.4                      | 3.2                      |
| Avg. Stride Freq. [Hz] | 2.3                      | 2.5                      | 2.4                      | 2.4                      | 2.3                      |
| Avg. Stride Length [m] | 6.0                      | 7.7                      | 7.6                      | 7.5                      | 7.2                      |