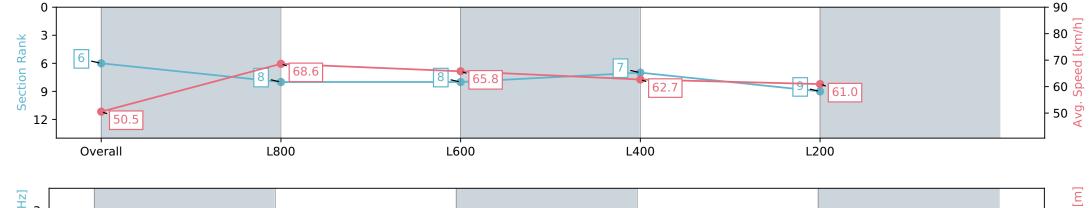

#### Race 7: Grand Syndicates Handicap (Heat of Festival State Sprint Series) - 1000m

16 March 2024 - 3:58PM

Track Rating: Good 4, Weather: Fine, Rail Position: +6m 1000m -W/ Post, +3m Remainder; Sectional 608m

| Section                | Overall                  | L1000                    | L800                     | L600                     | L400                     |
|------------------------|--------------------------|--------------------------|--------------------------|--------------------------|--------------------------|
| Section Times          | 0:58.96 [6]<br>(0:14.25) | 0:44.71 [8]<br>(0:10.51) | 0:34.20 [8]<br>(0:10.94) | 0:23.26 [7]<br>(0:11.49) | 0:11.77 [9]<br>(0:11.77) |
| Average Speed [km/h]   | 50.5                     | 68.6                     | 65.8                     | 62.7                     | 61.0                     |
| Top Speed [km/h]       | 69.3                     | 69.9                     | 68.4                     | 64.4                     | 62.1                     |
| Avg. Dist. to Rail [m] | 3.1                      | 1.8                      | 0.2                      | 0.3                      | 2.1                      |
| Avg. Stride Freq. [Hz] | 2.4                      | 2.6                      | 2.5                      | 2.4                      | 2.4                      |
| Avg. Stride Length [m] | 5.8                      | 7.5                      | 7.4                      | 7.1                      | 7.0                      |