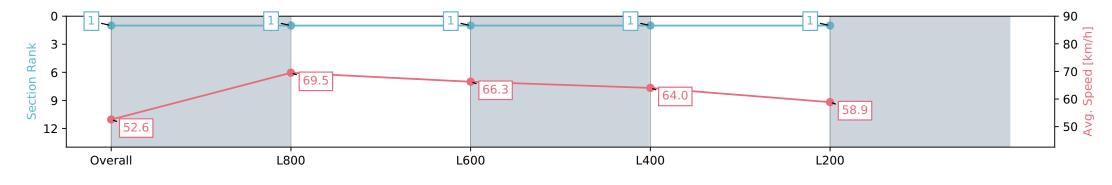

| Section                | Overall                  | L1000                    | L800                     | L600                     | L400                     |
|------------------------|--------------------------|--------------------------|--------------------------|--------------------------|--------------------------|
| Section Times          | 0:58.36 [1]<br>(0:13.68) | 0:44.68 [1]<br>(0:10.37) | 0:34.31 [1]<br>(0:10.88) | 0:23.43 [1]<br>(0:11.26) | 0:12.17 [1]<br>(0:12.17) |
| Average Speed [km/h]   | 52.6                     | 69.5                     | 66.3                     | 64.0                     | 58.9                     |
| Top Speed [km/h]       | 69.3                     | 70.6                     | 68.5                     | 64.6                     | 63.1                     |
| Avg. Dist. to Rail [m] | 2.3                      | 0.7                      | 0.5                      | 1.4                      | 3.3                      |
| Avg. Stride Freq. [Hz] | 2.3                      | 2.6                      | 2.5                      | 2.5                      | 2.4                      |
| Avg. Stride Length [m] | 6.1                      | 7.5                      | 7.1                      | 7.1                      | 6.8                      |

Report Created: Sat 16 March 2024 16:51:15 GMT+11 (Note: Timing is based on positional data)

[] Ranking at each section and finish

-:--.- No data available at this section