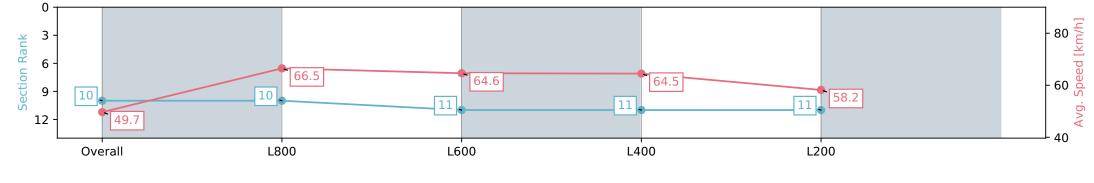

# Horse/Jockey Name ISA SECRET Finish Rank 10 Fastest Section Time (Section) 0:10.84 (L800) Top Speed [km/h] (Section) 68.5 (L800) Race State Finished

#### Morphettville Parks SA - Professional

#### Race 7: Grand Syndicates Handicap (Heat of Festival State Sprint Series) - 1000m

16 March 2024 - 3:58PM

Track Rating: Good 4, Weather: Fine, Rail Position: +6m 1000m -W/ Post, +3m Remainder; Sectional 608m

| Section                | Overall                   | L1000                     | L800                      | L600                      | L400                      |
|------------------------|---------------------------|---------------------------|---------------------------|---------------------------|---------------------------|
| Section Times          | 0:59.93 [10]<br>(0:14.48) | 0:45.45 [10]<br>(0:10.84) | 0:34.61 [11]<br>(0:11.09) | 0:23.52 [11]<br>(0:11.18) | 0:12.34 [11]<br>(0:12.34) |
| Average Speed [km/h]   | 49.7                      | 66.5                      | 64.6                      | 64.5                      | 58.2                      |
| Top Speed [km/h]       | 67.1                      | 68.5                      | 65.2                      | 66.3                      | 62.0                      |
| Avg. Dist. to Rail [m] | 3.6                       | 1.0                       | 0.6                       | 0.6                       | 1.3                       |
| Avg. Stride Freq. [Hz] | 2.3                       | 2.5                       | 2.5                       | 2.5                       | 2.4                       |
| Avg. Stride Length [m] | 5.8                       | 7.3                       | 7.2                       | 7.1                       | 6.7                       |

Report Created: Sat 16 March 2024 16:51:42 GMT+11 (Note: Timing is based on positional data)

[] Ranking at each section and finish

-:--.- No data available at this section

# Horse/Jockey Name MAY'S WEST Finish Rank 11 Fastest Section Time (Section) 0:10.35 (L800) Top Speed [km/h] (Section) 71.1 (L800) Race State Finished