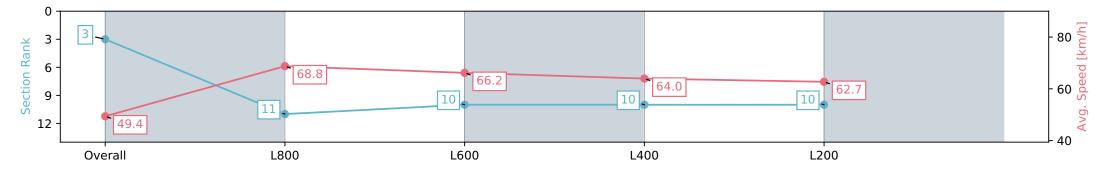

| Section                | Overall                  | L1000                    | L800                     | L600                     | L400                     |
|------------------------|--------------------------|--------------------------|--------------------------|--------------------------|--------------------------|
| Section Times          | 0:58.81 [4]<br>(0:14.04) | 0:44.77 [6]<br>(0:10.50) | 0:34.27 [6]<br>(0:10.93) | 0:23.34 [5]<br>(0:11.28) | 0:12.05 [2]<br>(0:12.05) |
| Average Speed [km/h]   | 51.3                     | 69.2                     | 66.7                     | 64.0                     | 59.6                     |
| Top Speed [km/h]       | 70.1                     | 70.7                     | 68.0                     | 66.4                     | 62.5                     |
| Avg. Dist. to Rail [m] | 6.5                      | 3.3                      | 2.2                      | 3.4                      | 3.2                      |
| Avg. Stride Freq. [Hz] | 2.3                      | 2.5                      | 2.4                      | 2.4                      | 2.3                      |
| Avg. Stride Length [m] | 6.0                      | 7.7                      | 7.6                      | 7.5                      | 7.2                      |