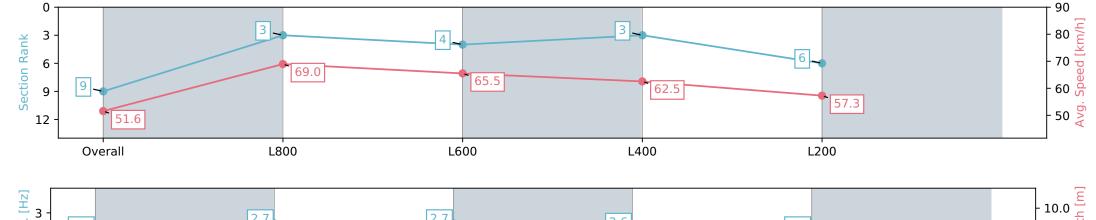

#### Race 7: Grand Syndicates Handicap (Heat of Festival State Sprint Series) - 1000m

16 March 2024 - 3:58PM

Track Rating: Good 4, Weather: Fine, Rail Position: +6m 1000m -W/ Post, +3m Remainder; Sectional 608m

| Section                | Overall                  | L1000                    | L800                     | L600                     | L400                     |
|------------------------|--------------------------|--------------------------|--------------------------|--------------------------|--------------------------|
| Section Times          | 0:59.46 [9]<br>(0:13.96) | 0:45.50 [3]<br>(0:10.46) | 0:35.04 [4]<br>(0:10.99) | 0:24.05 [3]<br>(0:11.52) | 0:12.53 [6]<br>(0:12.53) |
| Average Speed [km/h]   | 51.6                     | 69.0                     | 65.5                     | 62.5                     | 57.3                     |
| Top Speed [km/h]       | 69.5                     | 70.4                     | 67.6                     | 64.4                     | 60.7                     |
| Avg. Dist. to Rail [m] | 1.4                      | 0.6                      | 0.4                      | 0.3                      | 0.3                      |
| Avg. Stride Freq. [Hz] | 2.5                      | 2.7                      | 2.7                      | 2.6                      | 2.5                      |
| Avg. Stride Length [m] | 5.6                      | 6.9                      | 6.8                      | 6.6                      | 6.3                      |