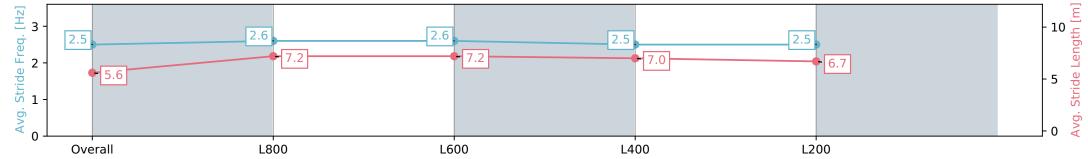

| Section                | Overall                  | L1000                    | L800                     | L600                     | L400                     |
|------------------------|--------------------------|--------------------------|--------------------------|--------------------------|--------------------------|
| Section Times          | 0:58.96 [6]<br>(0:14.25) | 0:44.71 [8]<br>(0:10.51) | 0:34.20 [8]<br>(0:10.94) | 0:23.26 [7]<br>(0:11.49) | 0:11.77 [9]<br>(0:11.77) |
| Average Speed [km/h]   | 50.5                     | 68.6                     | 65.8                     | 62.7                     | 61.0                     |
| Top Speed [km/h]       | 69.3                     | 69.9                     | 68.4                     | 64.4                     | 62.1                     |
| Avg. Dist. to Rail [m] | 3.1                      | 1.8                      | 0.2                      | 0.3                      | 2.1                      |
| Avg. Stride Freq. [Hz] | 2.4                      | 2.6                      | 2.5                      | 2.4                      | 2.4                      |
| Avg. Stride Length [m] | 5.8                      | 7.5                      | 7.4                      | 7.1                      | 7.0                      |