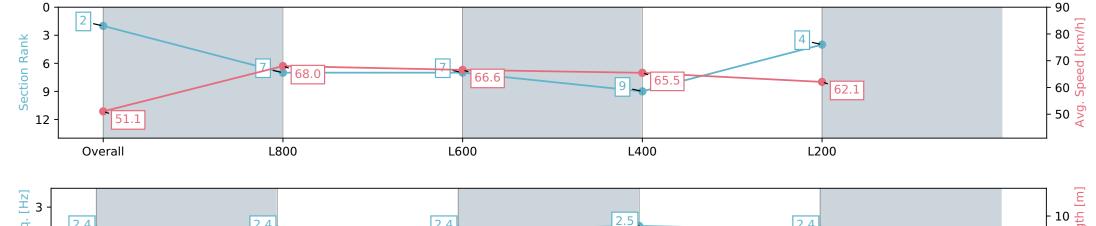

| Section                | Overall                  | L1000                    | L800                     | L600                     | L400                     |
|------------------------|--------------------------|--------------------------|--------------------------|--------------------------|--------------------------|
| Section Times          | 0:58.40 [2]<br>(0:14.10) | 0:44.30 [7]<br>(0:10.65) | 0:33.65 [7]<br>(0:11.02) | 0:22.63 [9]<br>(0:11.06) | 0:11.57 [4]<br>(0:11.56) |
| Average Speed [km/h]   | 51.1                     | 68.0                     | 66.6                     | 65.5                     | 62.1                     |
| Top Speed [km/h]       | 68.6                     | 68.8                     | 68.0                     | 66.2                     | 65.7                     |
| Avg. Dist. to Rail [m] | 8.1                      | 2.9                      | 2.9                      | 5.6                      | 6.2                      |
| Avg. Stride Freq. [Hz] | 2.4                      | 2.4                      | 2.4                      | 2.5                      | 2.4                      |
| Avg. Stride Length [m] | 5.9                      | 7.8                      | 7.7                      | 7.3                      | 7.1                      |