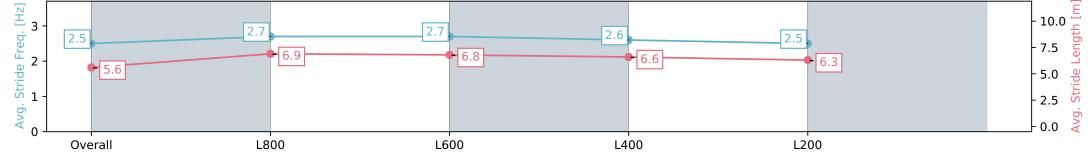

| Section                | Overall                  | L1000                    | L800                     | L600                     | L400                     |
|------------------------|--------------------------|--------------------------|--------------------------|--------------------------|--------------------------|
| Section Times          | 0:59.46 [9]<br>(0:13.96) | 0:45.50 [3]<br>(0:10.46) | 0:35.04 [4]<br>(0:10.99) | 0:24.05 [3]<br>(0:11.52) | 0:12.53 [6]<br>(0:12.53) |
| Average Speed [km/h]   | 51.6                     | 69.0                     | 65.5                     | 62.5                     | 57.3                     |
| Top Speed [km/h]       | 69.5                     | 70.4                     | 67.6                     | 64.4                     | 60.7                     |
| Avg. Dist. to Rail [m] | 1.4                      | 0.6                      | 0.4                      | 0.3                      | 0.3                      |
| Avg. Stride Freq. [Hz] | 2.5                      | 2.7                      | 2.7                      | 2.6                      | 2.5                      |
| Avg. Stride Length [m] | 5.6                      | 6.9                      | 6.8                      | 6.6                      | 6.3                      |