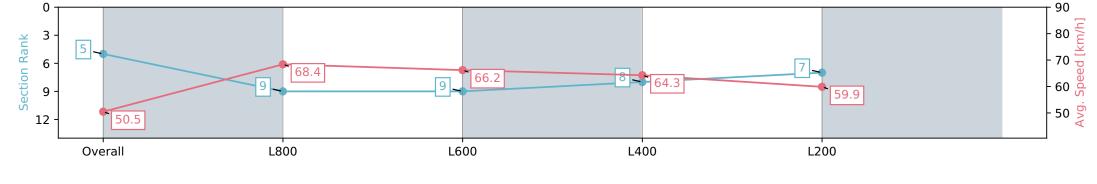

| Section                | Overall                  | L1000                    | L800                     | L600                     | L400                     |
|------------------------|--------------------------|--------------------------|--------------------------|--------------------------|--------------------------|
| Section Times          | 0:58.94 [5]<br>(0:14.28) | 0:44.66 [9]<br>(0:10.57) | 0:34.08 [9]<br>(0:10.86) | 0:23.22 [8]<br>(0:11.24) | 0:11.98 [7]<br>(0:11.98) |
| Average Speed [km/h]   | 50.5                     | 68.4                     | 66.2                     | 64.3                     | 59.9                     |
| Top Speed [km/h]       | 67.8                     | 69.6                     | 67.6                     | 66.4                     | 61.9                     |
| Avg. Dist. to Rail [m] | 7.2                      | 2.5                      | 0.3                      | 1.6                      | 4.1                      |
| Avg. Stride Freq. [Hz] | 2.5                      | 2.6                      | 2.6                      | 2.5                      | 2.5                      |
| Avg. Stride Length [m] | 5.6                      | 7.2                      | 7.2                      | 7.0                      | 6.7                      |