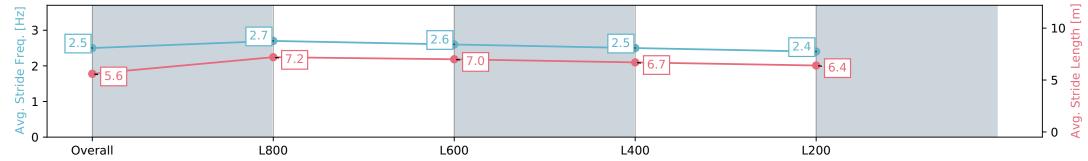

#### **Morphettville Parks SA - Professional**

#### Race 7: Grand Syndicates Handicap (Heat of Festival State Sprint Series) - 1000m

16 March 2024 - 3:58PM

Track Rating: Good 4, Weather: Fine, Rail Position: +6m 1000m -W/ Post, +3m Remainder; Sectional 608m

| Section                | Overall                   | L1000                    | L800                     | L600                     | L400                     |
|------------------------|---------------------------|--------------------------|--------------------------|--------------------------|--------------------------|
| Section Times          | 0:59.97 [11]<br>(0:14.03) | 0:45.94 [5]<br>(0:10.35) | 0:35.59 [3]<br>(0:10.83) | 0:24.76 [2]<br>(0:11.82) | 0:12.94 [8]<br>(0:12.94) |
| Average Speed [km/h]   | 51.2                      | 69.3                     | 65.4                     | 60.8                     | 55.4                     |
| Top Speed [km/h]       | 70.3                      | 71.1                     | 68.0                     | 62.9                     | 59.1                     |
| Avg. Dist. to Rail [m] | 2.7                       | 0.8                      | 2.5                      | 1.1                      | 2.9                      |
| Avg. Stride Freq. [Hz] | 2.5                       | 2.7                      | 2.6                      | 2.5                      | 2.4                      |
| Avg. Stride Length [m] | 5.6                       | 7.2                      | 7.0                      | 6.7                      | 6.4                      |

Report Created: Sat 16 March 2024 16:51:44 GMT+11 (Note: Timing is based on positional data)

[] Ranking at each section and finish

-:--- No data available at this section