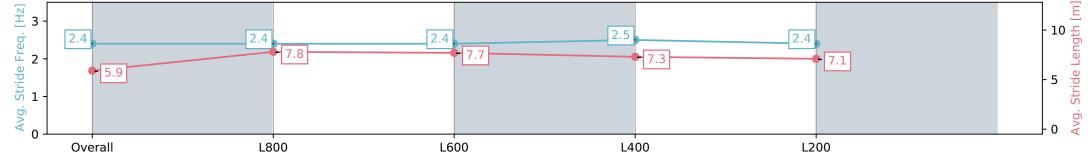

| Section                | Overall                  | L1000                     | L800                      | L600                      | L400                      |
|------------------------|--------------------------|---------------------------|---------------------------|---------------------------|---------------------------|
| Section Times          | 0:58.65 [3]<br>(0:14.55) | 0:44.10 [11]<br>(0:10.51) | 0:33.59 [10]<br>(0:10.86) | 0:22.73 [10]<br>(0:11.28) | 0:11.44 [10]<br>(0:11.44) |
| Average Speed [km/h]   | 49.4                     | 68.8                      | 66.2                      | 64.0                      | 62.7                      |
| Top Speed [km/h]       | 67.6                     | 69.9                      | 69.4                      | 65.5                      | 63.9                      |
| Avg. Dist. to Rail [m] | 6.8                      | 1.3                       | 0.5                       | 2.4                       | 5.9                       |
| Avg. Stride Freq. [Hz] | 2.3                      | 2.5                       | 2.4                       | 2.4                       | 2.4                       |
| Avg. Stride Length [m] | 6.0                      | 7.8                       | 7.7                       | 7.5                       | 7.4                       |