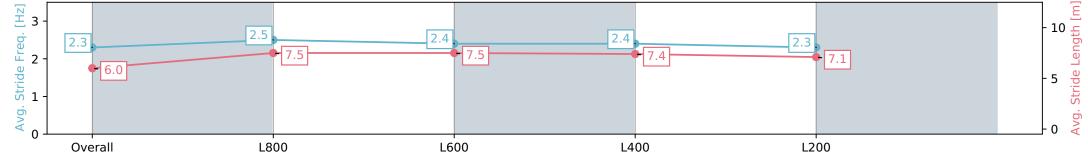

#### Race 7: Grand Syndicates Handicap (Heat of Festival State Sprint Series) - 1000m

16 March 2024 - 3:58PM

Track Rating: Good 4, Weather: Fine, Rail Position: +6m 1000m -W/ Post, +3m Remainder; Sectional 608m

| Section                | Overall                  | L1000                    | L800                     | L600                     | L400                     |
|------------------------|--------------------------|--------------------------|--------------------------|--------------------------|--------------------------|
| Section Times          | 0:58.97 [7]<br>(0:14.00) | 0:44.97 [4]<br>(0:10.47) | 0:34.50 [5]<br>(0:11.01) | 0:23.49 [6]<br>(0:11.40) | 0:12.09 [5]<br>(0:12.09) |
| Average Speed [km/h]   | 51.4                     | 69.1                     | 66.1                     | 63.4                     | 59.3                     |
| Top Speed [km/h]       | 67.2                     | 71.3                     | 67.1                     | 65.0                     | 62.6                     |
| Avg. Dist. to Rail [m] | 4.1                      | 1.9                      | 1.8                      | 1.8                      | 1.6                      |
| Avg. Stride Freq. [Hz] | 2.3                      | 2.5                      | 2.4                      | 2.4                      | 2.3                      |
| Avg. Stride Length [m] | 6.0                      | 7.5                      | 7.5                      | 7.4                      | 7.1                      |