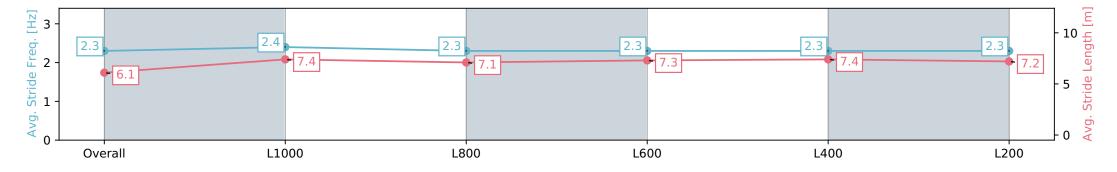

Report Created: Sat 16 March 2024 14:54:37 GMT+11 (Note: Timing is based on positional data)

[] Ranking at each section and finish

-:--- No data available at this section

NA No data available

Page 5/13

| Horse/Jockey Name              | STOK                     | OMO                      |                          | Morphettville Parks SA - Professional |                                                                                                      |                          |  |
|--------------------------------|--------------------------|--------------------------|--------------------------|---------------------------------------|------------------------------------------------------------------------------------------------------|--------------------------|--|
| Finish Rank                    | 4                        |                          |                          |                                       | ng Carnival at Morphettville (April 27th<br>L1th) Handicap - 1250m                                   |                          |  |
| Fastest Section Time (Section) | 0:11.31                  | 1 (L1000)                |                          | -                                     | . , .                                                                                                |                          |  |
| Top Speed [km/h] (Section)     | 66.1 (C                  | 66.1 (Overall)           |                          |                                       | 16 March 2024 - 2:13PM                                                                               |                          |  |
| Race State                     | Finish                   | Finished                 |                          |                                       | k Rating: Good 4, Weather: Fine, Rail Position: +6m 1000m -W/<br>Post, +3m Remainder; Sectional 608m |                          |  |
| Section                        | Overall                  | L1000                    | L800                     | L600                                  | L400                                                                                                 | L200                     |  |
| Section Times                  | 1:15.33 [4]<br>(0:17.22) | 0:58.11 [2]<br>(0:11.31) | 0:46.80 [4]<br>(0:11.49) | 0:35.31 [5]<br>(0:11.74)              | 0:23.57 [5]<br>(0:11.48)                                                                             | 0:12.09 [3]<br>(0:12.09) |  |
| Average Speed [km/h]           | 52.2                     | 63.9                     | 62.9                     | 61.8                                  | 63.0                                                                                                 | 59.6                     |  |
| Top Speed [km/h]               | 66.1                     | 65.5                     | 64.0                     | 62.6                                  | 63.7                                                                                                 | 62.1                     |  |
| Avg. Dist. to Rail [m]         | 2.8                      | 0.9                      | 1.3                      | 1.4                                   | 2.3                                                                                                  | 4.5                      |  |
| Avg. Stride Freq. [Hz]         | 2.3                      | 2.3                      | 2.3                      | 2.3                                   | 2.3                                                                                                  | 2.3                      |  |
| Avg. Stride Length [m]         | 6.4                      | 7.7                      | 7.6                      | 7.5                                   | 7.5                                                                                                  | 7.3                      |  |