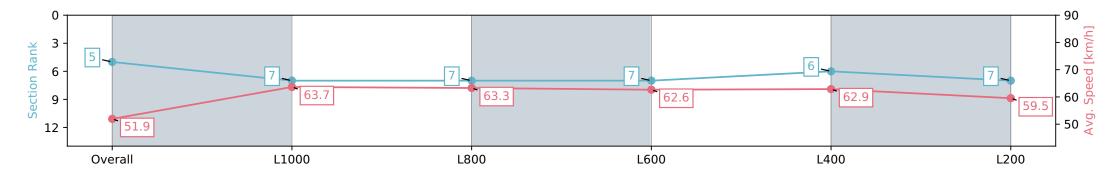

| HOISe/JOCKEY Name              | ARTEC                    |                          |                          |                          |                                                                            |                          |  |
|--------------------------------|--------------------------|--------------------------|--------------------------|--------------------------|----------------------------------------------------------------------------|--------------------------|--|
| Finish Rank                    | 5                        |                          |                          |                          | ng Carnival at Morphettville (April 27th<br>11th) Handicap - 1250m         |                          |  |
| Fastest Section Time (Section) | 0:11.41                  | 0:11.41 (L1000)          |                          | 2                        | 16 March 2024 - 2:13PM                                                     |                          |  |
| Top Speed [km/h] (Section)     | 65.8 (C                  | 65.8 (Overall)           |                          |                          | Morphettville                                                              |                          |  |
| Race State                     | Finishe                  | ed                       |                          |                          | Veather: Fine, Rail Position: +6m 1000m -W/<br>n Remainder; Sectional 608m |                          |  |
| Section                        | Overall                  | L1000                    | L800                     | L600                     | L400                                                                       | L200                     |  |
| Section Times                  | 1:15.55 [5]<br>(0:17.34) | 0:58.21 [7]<br>(0:11.41) | 0:46.80 [7]<br>(0:11.49) | 0:35.31 [7]<br>(0:11.69) | 0:23.62 [6]<br>(0:11.53)                                                   | 0:12.09 [7]<br>(0:12.09) |  |
| Average Speed [km/h]           | 51.9                     | 63.7                     | 63.3                     | 62.6                     | 62.9                                                                       | 59.5                     |  |
| Top Speed [km/h]               | 65.8                     | 65.0                     | 64.4                     | 63.4                     | 63.8                                                                       | 63.0                     |  |
| Avg. Dist. to Rail [m]         | 4.5                      | 2.3                      | 3.3                      | 3.0                      | 5.0                                                                        | 9.2                      |  |
| Avg. Stride Freq. [Hz]         | 2.3                      | 2.3                      | 2.3                      | 2.3                      | 2.4                                                                        | 2.3                      |  |
| Avg. Stride Length [m]         | 6.3                      | 7.7                      | 7.7                      | 7.7                      | 7.4                                                                        | 7.2                      |  |