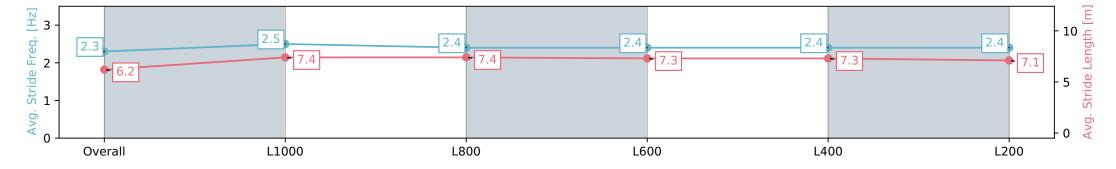

NA No data available

Background shading for fastest section

Saddle cloth number

Page 2/13

| Horse/Jockey Name              | SIR SW                   | VAY                      |                                                                                                                 | Morphettvil                                                                                              | lle Parks SA - Professional                                        |                          |  |
|--------------------------------|--------------------------|--------------------------|-----------------------------------------------------------------------------------------------------------------|----------------------------------------------------------------------------------------------------------|--------------------------------------------------------------------|--------------------------|--|
| Finish Rank                    | 1                        |                          |                                                                                                                 |                                                                                                          | ng Carnival at Morphettville (April 27th<br>11th) Handicap - 1250m |                          |  |
| Fastest Section Time (Section) | 0:11.13                  | 3 (L1000)                | The second se | -                                                                                                        |                                                                    |                          |  |
| Top Speed [km/h] (Section)     | 68.3 (L                  | 68.3 (L1000)             |                                                                                                                 |                                                                                                          | 16 March 2024 - 2:13PM                                             |                          |  |
| Race State                     | Finishe                  | Finished                 |                                                                                                                 | Track Rating: Good 4, Weather: Fine, Rail Position: +6m 1000m -W/<br>Post, +3m Remainder; Sectional 608m |                                                                    |                          |  |
| Section                        | Overall                  | L1000                    | L800                                                                                                            | L600                                                                                                     | L400                                                               | L200                     |  |
| Section Times                  | 1:15.16 [1]<br>(0:17.27) | 0:57.89 [3]<br>(0:11.13) | 0:46.76 [2]<br>(0:11.53)                                                                                        | 0:35.23 [2]<br>(0:11.69)                                                                                 | 0:23.54 [2]<br>(0:11.44)                                           | 0:12.10 [1]<br>(0:12.10) |  |
| Average Speed [km/h]           | 52.2                     | 65.5                     | 62.9                                                                                                            | 62.0                                                                                                     | 63.3                                                               | 59.4                     |  |
| Top Speed [km/h]               | 67.9                     | 68.3                     | 64.9                                                                                                            | 62.9                                                                                                     | 63.8                                                               | 62.5                     |  |
| Avg. Dist. to Rail [m]         | 7.4                      | 2.8                      | 2.5                                                                                                             | 1.4                                                                                                      | 1.9                                                                | 2.3                      |  |
| Avg. Stride Freq. [Hz]         | 2.3                      | 2.5                      | 2.4                                                                                                             | 2.4                                                                                                      | 2.4                                                                | 2.4                      |  |
| Avg. Stride Length [m]         | 6.2                      | 7.4                      | 7.4                                                                                                             | 7.3                                                                                                      | 7.3                                                                | 7.1                      |  |