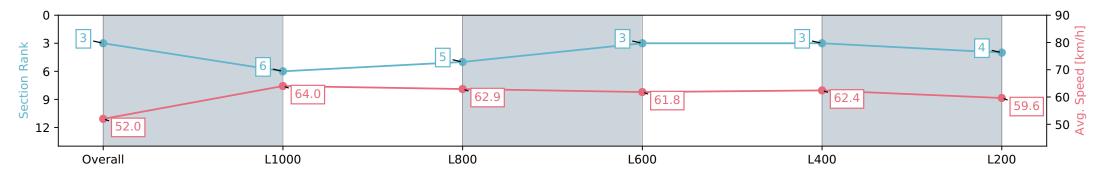

Report Created: Sat 16 March 2024 14:54:37 GMT+11 (Note: Timing is based on positional data)

[] Ranking at each section and finish

-:--- No data available at this section

NA No data available

Page 5/13

| Horse/Jockey Name              | STOK                     | OMO                      |                          | Morphettville Parks SA - Professional |                                                                                                      |                          |  |
|--------------------------------|--------------------------|--------------------------|--------------------------|---------------------------------------|------------------------------------------------------------------------------------------------------|--------------------------|--|
| Finish Rank                    | 4                        |                          |                          |                                       | ng Carnival at Morphettville (April 27th<br>L1th) Handicap - 1250m                                   |                          |  |
| Fastest Section Time (Section) | 0:11.31                  | 1 (L1000)                |                          | -                                     | . , .                                                                                                |                          |  |
| Top Speed [km/h] (Section)     | 66.1 (C                  | 66.1 (Overall)           |                          |                                       | 16 March 2024 - 2:13PM                                                                               |                          |  |
| Race State                     | Finish                   | Finished                 |                          |                                       | k Rating: Good 4, Weather: Fine, Rail Position: +6m 1000m -W/<br>Post, +3m Remainder; Sectional 608m |                          |  |
| Section                        | Overall                  | L1000                    | L800                     | L600                                  | L400                                                                                                 | L200                     |  |
| Section Times                  | 1:15.33 [4]<br>(0:17.22) | 0:58.11 [2]<br>(0:11.31) | 0:46.80 [4]<br>(0:11.49) | 0:35.31 [5]<br>(0:11.74)              | 0:23.57 [5]<br>(0:11.48)                                                                             | 0:12.09 [3]<br>(0:12.09) |  |
| Average Speed [km/h]           | 52.2                     | 63.9                     | 62.9                     | 61.8                                  | 63.0                                                                                                 | 59.6                     |  |
| Top Speed [km/h]               | 66.1                     | 65.5                     | 64.0                     | 62.6                                  | 63.7                                                                                                 | 62.1                     |  |
| Avg. Dist. to Rail [m]         | 2.8                      | 0.9                      | 1.3                      | 1.4                                   | 2.3                                                                                                  | 4.5                      |  |
| Avg. Stride Freq. [Hz]         | 2.3                      | 2.3                      | 2.3                      | 2.3                                   | 2.3                                                                                                  | 2.3                      |  |
| Avg. Stride Length [m]         | 6.4                      | 7.7                      | 7.6                      | 7.5                                   | 7.5                                                                                                  | 7.3                      |  |