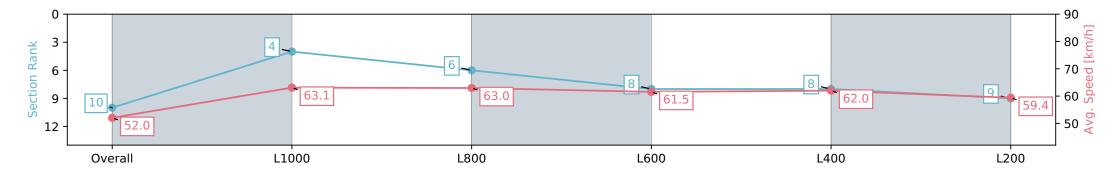

Report Created: Sat 16 March 2024 14:54:34 GMT+11 (Note: Timing is based on positional data)

FREE BEER

- [] Ranking at each section and finish
- -:--- No data available at this section
- NA No data available

Horse/Jockey Name

Page 4/13

| Finish Rank3Race 4: Autumn Racing Carnival at Morphettyille (April 27th<br>- May 111th Handicap - 1250m<br>Based [km/h] (Section)0:11.25 (L1000)If March 2024 - 2:13PM<br>- May 111th Handicap - 1250m<br>- May 111th Handicap - 1250m<br>- Ball Position: +6m 1000m - WI<br>Post, +3m Reainder; Sectional 608mIf March 2024 - 2:13PM<br>- May 111th Handicap - 1250m<br>- Ball Position: +6m 1000m - WI<br>Post, +3m Reainder; Sectional 608mIf March 2024 - 2:13PM<br>- May 111th Handicap - 1250m<br>- Ball Position: +6m 1000m - WI<br>Post, +3m Reainder; Sectional 608mIf March 2024 - 2:13PM<br>- May 111th Handicap - 1250m<br>- Ball Position: +6m 1000m - WI<br>Post, +3m Reainder; Sectional 608mIf March 2024 - 2:13PM<br>- May 111th Handicap - 1250m<br>- Ball Position: +6m 1000m - WI<br>Post, +3m Reainder; Sectional 608mIf March 2024 - 2:13PM<br>- Ball Position: +6m 1000m - WI<br>Post, +3m Reainder; Sectional 608mIf March 2024 - 2:13PM<br>- Ball Position: +6m 1000m - WI<br>Post, +3m Reainder; Sectional 608mSection TimesOverallL1000L800L600L400L200Average Speed [km/h]52.064.062.961.862.459.6Top Speed [km/h]64.865.264.162.463.362.5Avg. Dist. to Rail [m]1.30.50.50.71.83.8Avg. Stride Freq. [Hz]2.32.42.32.32.32.3 | Horse/Jockey Name              | VOLTA   | GE POINT     |                                                                                                                | Morphettvi | lle Parks SA - Professional |      |
|--------------------------------------------------------------------------------------------------------------------------------------------------------------------------------------------------------------------------------------------------------------------------------------------------------------------------------------------------------------------------------------------------------------------------------------------------------------------------------------------------------------------------------------------------------------------------------------------------------------------------------------------------------------------------------------------------------------------------------------------------------------------------------------------------------------------------------------------------------------------------------------------------------------------------------------------------------------------------------------------------------------------------------------------------------------------------------------------------------------------------------------------------------------------------------------------------------------------------------------------------------|--------------------------------|---------|--------------|----------------------------------------------------------------------------------------------------------------|------------|-----------------------------|------|
| Fastest Section Time (Section) 0:11.25 (L1000) Race State I6 March 2024 · 2:13PM Morphettvill   Race State Finished If March 2024 · 2:13PM Morphettvill Morphettvill   Section Overall L1000 L800 L600 L400 L200   Section Times 1:15.33 [3]<br>(0:17.28) 0:58.04 [6]<br>(0:11.25) 0:46.79 [5]<br>(0:11.46) 0:35.33 [3]<br>(0:11.68) 0:23.65 [3]<br>(0:11.56) 0:12.09 [4]<br>(0:12.09)   Average Speed [km/h] 52.0 64.0 62.9 61.8 62.4 59.6   Top Speed [km/h] 64.8 65.2 64.1 62.4 63.3 62.5   Average Speed [km/h] 1.3 0.5 0.5 0.7 1.8 3.8                                                                                                                                                                                                                                                                                                                                                                                                                                                                                                                                                                                                                                                                                                            | Finish Rank                    | 3       |              |                                                                                                                |            |                             |      |
| Top Speed [km/h] (Section)   65.2 (L1000)   RACINGSA   Track Rating: Good 4, Weather: Fine, Rail Position: +6m 1000m -W/<br>Post, +3m Remainder; Sectional 608m   MOPPLCU/WI<br>Post, +3m Remainder; Sectional 608m     Section   Overall   L1000   L800   L600   L400   L200     Section Times   1:15.33 [3]<br>(0:17.28)   0:58.04 [6]<br>(0:11.25)   0:46.79 [5]<br>(0:11.46)   0:35.33 [3]<br>(0:11.68)   0:23.65 [3]<br>(0:11.56)   0:12.09 [4]<br>(0:12.09)     Average Speed [km/h]   52.0   64.0   62.9   61.8   62.4   59.6     Top Speed [km/h]   64.8   65.2   64.1   62.4   63.3   62.5     Aver. Dist. to Rail [m]   1.3   0.5   0.5   0.7   1.8   3.8                                                                                                                                                                                                                                                                                                                                                                                                                                                                                                                                                                                    | Fastest Section Time (Section) | 0:11.25 | 5 (L1000)    | The second s | -          |                             |      |
| Race StateFinishedPost, +3m Remainder; Sectional 608mSectionOverallL1000L800L600L400L200Section Times115.33 [3]<br>(0:17.28)0:58.04 [6]<br>(0:11.25)0:46.79 [5]<br>(0:11.46)0:35.33 [3]<br>(0:11.68)0:23.65 [3]<br>(0:11.56)0:12.09 [4]<br>(0:12.09)Average Speed [km/h]52.064.062.961.862.459.6Top Speed [km/h]64.865.264.162.463.362.5Avg. Dist. to Rail [m]1.30.50.50.71.83.8                                                                                                                                                                                                                                                                                                                                                                                                                                                                                                                                                                                                                                                                                                                                                                                                                                                                       | Top Speed [km/h] (Section)     | 65.2 (L | 65.2 (L1000) |                                                                                                                |            |                             |      |
| Section Times $1:15.33$ [3]<br>(0:17.28) $0:58.04$ [6]<br>(0:11.25) $0:46.79$ [5]<br>(0:11.46) $0:35.33$ [3]<br>(0:11.68) $0:23.65$ [3]<br>(0:11.56) $0:12.09$ [4]<br>(0:12.09)Average Speed [km/h] $52.0$ $64.0$ $62.9$ $61.8$ $62.4$ $59.6$ Top Speed [km/h] $64.8$ $65.2$ $64.1$ $62.4$ $63.3$ $62.5$ Avg. Dist. to Rail [m] $1.3$ $0.5$ $0.5$ $0.7$ $1.8$ $3.8$                                                                                                                                                                                                                                                                                                                                                                                                                                                                                                                                                                                                                                                                                                                                                                                                                                                                                    | Race State                     | Finishe | Finished     |                                                                                                                |            |                             |      |
| Section Times   (0:17.28)   (0:11.25)   (0:11.46)   (0:11.68)   (0:11.56)   (0:12.09)     Average Speed [km/h]   52.0   64.0   62.9   61.8   62.4   59.6     Top Speed [km/h]   64.8   65.2   64.1   62.4   63.3   62.5     Avg. Dist. to Rail [m]   1.3   0.5   0.5   0.7   1.8   3.8                                                                                                                                                                                                                                                                                                                                                                                                                                                                                                                                                                                                                                                                                                                                                                                                                                                                                                                                                                 | Section                        | Overall | L1000        | L800                                                                                                           | L600       | L400                        | L200 |
| Top Speed [km/h]   64.8   65.2   64.1   62.4   63.3   62.5     Avg. Dist. to Rail [m]   1.3   0.5   0.5   0.7   1.8   3.8                                                                                                                                                                                                                                                                                                                                                                                                                                                                                                                                                                                                                                                                                                                                                                                                                                                                                                                                                                                                                                                                                                                              | Section Times                  |         |              |                                                                                                                |            |                             |      |
| Avg. Dist. to Rail [m]   1.3   0.5   0.5   0.7   1.8   3.8                                                                                                                                                                                                                                                                                                                                                                                                                                                                                                                                                                                                                                                                                                                                                                                                                                                                                                                                                                                                                                                                                                                                                                                             | Average Speed [km/h]           | 52.0    | 64.0         | 62.9                                                                                                           | 61.8       | 62.4                        | 59.6 |
|                                                                                                                                                                                                                                                                                                                                                                                                                                                                                                                                                                                                                                                                                                                                                                                                                                                                                                                                                                                                                                                                                                                                                                                                                                                        | Top Speed [km/h]               | 64.8    | 65.2         | 64.1                                                                                                           | 62.4       | 63.3                        | 62.5 |
| Avg. Stride Freq. [Hz]   2.3   2.4   2.3   2.3   2.3                                                                                                                                                                                                                                                                                                                                                                                                                                                                                                                                                                                                                                                                                                                                                                                                                                                                                                                                                                                                                                                                                                                                                                                                   | Avg. Dist. to Rail [m]         | 1.3     | 0.5          | 0.5                                                                                                            | 0.7        | 1.8                         | 3.8  |
|                                                                                                                                                                                                                                                                                                                                                                                                                                                                                                                                                                                                                                                                                                                                                                                                                                                                                                                                                                                                                                                                                                                                                                                                                                                        | Avg. Stride Freq. [Hz]         | 2.3     | 2.4          | 2.3                                                                                                            | 2.3        | 2.3                         | 2.3  |
| Avg. Stride Length [m]   6.1   7.4   7.1   7.3   7.4   7.2                                                                                                                                                                                                                                                                                                                                                                                                                                                                                                                                                                                                                                                                                                                                                                                                                                                                                                                                                                                                                                                                                                                                                                                             | Avg. Stride Length [m]         | 6.1     | 7.4          | 7.1                                                                                                            | 7.3        | 7.4                         | 7.2  |