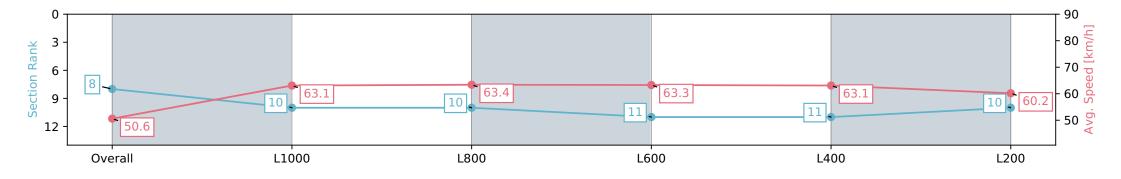

Report Created: Sat 16 March 2024 14:54:48 GMT+11 (Note: Timing is based on positional data)

Ranking at each section and finish []

No data available at this section -0----

No data available NA

Page 9/13

| Horse/Jockey Name              | CHER                     | OKEE MISS                 |                                                                                                                | Morphettvi                |                                                                            |                           |
|--------------------------------|--------------------------|---------------------------|----------------------------------------------------------------------------------------------------------------|---------------------------|----------------------------------------------------------------------------|---------------------------|
| Finish Rank                    | 8                        |                           |                                                                                                                |                           | ng Carnival at Morphettville (April 27th<br>11th) Handicap - 1250m         |                           |
| Fastest Section Time (Section) | 0:11.42                  | 2 (L800)                  | The second s | -                         |                                                                            |                           |
| Top Speed [km/h] (Section)     | 65.1 (C                  | 65.1 (Overall)            |                                                                                                                | 16 March 2024 - 2:13PM    |                                                                            | Morphettville             |
| Race State                     | Finish                   | ed                        |                                                                                                                |                           | Veather: Fine, Rail Position: +6m 1000m -W/<br>n Remainder; Sectional 608m |                           |
| Section                        | Overall                  | L1000                     | L800                                                                                                           | L600                      | L400                                                                       | L200                      |
| Section Times                  | 1:15.78 [8]<br>(0:17.79) | 0:57.99 [10]<br>(0:11.51) | 0:46.48 [10]<br>(0:11.42)                                                                                      | 0:35.06 [11]<br>(0:11.56) | 0:23.49 [11]<br>(0:11.53)                                                  | 0:11.96 [10]<br>(0:11.96) |
| Average Speed [km/h]           | 50.6                     | 63.1                      | 63.4                                                                                                           | 63.3                      | 63.1                                                                       | 60.2                      |
| Top Speed [km/h]               | 65.1                     | 65.1                      | 64.8                                                                                                           | 64.2                      | 64.1                                                                       | 63.3                      |
| Avg. Dist. to Rail [m]         | 5.8                      | 1.5                       | 2.2                                                                                                            | 3.2                       | 6.2                                                                        | 9.8                       |
| Avg. Stride Freq. [Hz]         | 2.3                      | 2.3                       | 2.3                                                                                                            | 2.3                       | 2.4                                                                        | 2.4                       |
| Avg. Stride Length [m]         | 6.2                      | 7.3                       | 7.3                                                                                                            | 7.2                       | 7.4                                                                        | 7.2                       |