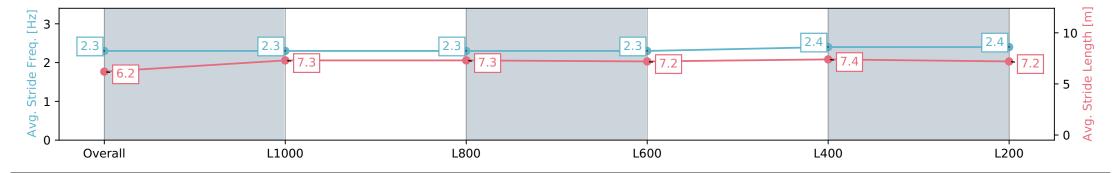

Horse/Jockey Name

Page 4/13

| Finish Rank3Race 4: Autumn Racing Carnival at Morphettyille (April 27th<br>- May 111th Handicap - 1250m<br>Based [km/h] (Section)0:11.25 (L1000)If March 2024 - 2:13PM<br>- May 111th Handicap - 1250m<br>- May 111th Handicap - 1250m<br>- Ball Position: +6m 1000m - WI<br>Post, +3m Reainder; Sectional 608mIf March 2024 - 2:13PM<br>- May 111th Handicap - 1250m<br>- Ball Position: +6m 1000m - WI<br>Post, +3m Reainder; Sectional 608mIf March 2024 - 2:13PM<br>- May 111th Handicap - 1250m<br>- Ball Position: +6m 1000m - WI<br>Post, +3m Reainder; Sectional 608mIf March 2024 - 2:13PM<br>- May 111th Handicap - 1250m<br>- Ball Position: +6m 1000m - WI<br>Post, +3m Reainder; Sectional 608mIf March 2024 - 2:13PM<br>- May 111th Handicap - 1250m<br>- Ball Position: +6m 1000m - WI<br>Post, +3m Reainder; Sectional 608mIf March 2024 - 2:13PM<br>- Ball Position: +6m 1000m - WI<br>Post, +3m Reainder; Sectional 608mIf March 2024 - 2:13PM<br>- Ball Position: +6m 1000m - WI<br>Post, +3m Reainder; Sectional 608mSection TimesOverallL1000L800L600L400L200Average Speed [km/h]52.064.062.961.862.459.6Top Speed [km/h]64.865.264.162.463.362.5Avg. Dist. to Rail [m]1.30.50.50.71.83.8Avg. Stride Freq. [Hz]2.32.42.32.32.32.3 | Horse/Jockey Name              | VOLTA   | GE POINT     |                                                                                                                | Morphettvi | lle Parks SA - Professional |      |
|--------------------------------------------------------------------------------------------------------------------------------------------------------------------------------------------------------------------------------------------------------------------------------------------------------------------------------------------------------------------------------------------------------------------------------------------------------------------------------------------------------------------------------------------------------------------------------------------------------------------------------------------------------------------------------------------------------------------------------------------------------------------------------------------------------------------------------------------------------------------------------------------------------------------------------------------------------------------------------------------------------------------------------------------------------------------------------------------------------------------------------------------------------------------------------------------------------------------------------------------------------|--------------------------------|---------|--------------|----------------------------------------------------------------------------------------------------------------|------------|-----------------------------|------|
| Fastest Section Time (Section) 0:11.25 (L1000) Race State I6 March 2024 · 2:13PM Morphettvill   Race State Finished If March 2024 · 2:13PM Morphettvill Morphettvill   Section Overall L1000 L800 L600 L400 L200   Section Times 1:15.33 [3]<br>(0:17.28) 0:58.04 [6]<br>(0:11.25) 0:46.79 [5]<br>(0:11.46) 0:35.33 [3]<br>(0:11.68) 0:23.65 [3]<br>(0:11.56) 0:12.09 [4]<br>(0:12.09)   Average Speed [km/h] 52.0 64.0 62.9 61.8 62.4 59.6   Top Speed [km/h] 64.8 65.2 64.1 62.4 63.3 62.5   Average Speed [km/h] 1.3 0.5 0.5 0.7 1.8 3.8                                                                                                                                                                                                                                                                                                                                                                                                                                                                                                                                                                                                                                                                                                            | Finish Rank                    | 3       |              |                                                                                                                |            |                             |      |
| Top Speed [km/h] (Section)   65.2 (L1000)   RACINGSA   Track Rating: Good 4, Weather: Fine, Rail Position: +6m 1000m -W/<br>Post, +3m Remainder; Sectional 608m   MOPPLCU/WI<br>Post, +3m Remainder; Sectional 608m     Section   Overall   L1000   L800   L600   L400   L200     Section Times   1:15.33 [3]<br>(0:17.28)   0:58.04 [6]<br>(0:11.25)   0:46.79 [5]<br>(0:11.46)   0:35.33 [3]<br>(0:11.68)   0:23.65 [3]<br>(0:11.56)   0:12.09 [4]<br>(0:12.09)     Average Speed [km/h]   52.0   64.0   62.9   61.8   62.4   59.6     Top Speed [km/h]   64.8   65.2   64.1   62.4   63.3   62.5     Aver. Dist. to Rail [m]   1.3   0.5   0.5   0.7   1.8   3.8                                                                                                                                                                                                                                                                                                                                                                                                                                                                                                                                                                                    | Fastest Section Time (Section) | 0:11.25 | 5 (L1000)    | The second s | -          |                             |      |
| Race StateFinishedPost, +3m Remainder; Sectional 608mSectionOverallL1000L800L600L400L200Section Times115.33 [3]<br>(0:17.28)0:58.04 [6]<br>(0:11.25)0:46.79 [5]<br>(0:11.46)0:35.33 [3]<br>(0:11.68)0:23.65 [3]<br>(0:11.56)0:12.09 [4]<br>(0:12.09)Average Speed [km/h]52.064.062.961.862.459.6Top Speed [km/h]64.865.264.162.463.362.5Avg. Dist. to Rail [m]1.30.50.50.71.83.8                                                                                                                                                                                                                                                                                                                                                                                                                                                                                                                                                                                                                                                                                                                                                                                                                                                                       | Top Speed [km/h] (Section)     | 65.2 (L | 65.2 (L1000) |                                                                                                                |            |                             |      |
| Section Times $1:15.33$ [3]<br>(0:17.28) $0:58.04$ [6]<br>(0:11.25) $0:46.79$ [5]<br>(0:11.46) $0:35.33$ [3]<br>(0:11.68) $0:23.65$ [3]<br>(0:11.56) $0:12.09$ [4]<br>(0:12.09)Average Speed [km/h] $52.0$ $64.0$ $62.9$ $61.8$ $62.4$ $59.6$ Top Speed [km/h] $64.8$ $65.2$ $64.1$ $62.4$ $63.3$ $62.5$ Avg. Dist. to Rail [m] $1.3$ $0.5$ $0.5$ $0.7$ $1.8$ $3.8$                                                                                                                                                                                                                                                                                                                                                                                                                                                                                                                                                                                                                                                                                                                                                                                                                                                                                    | Race State                     | Finishe | Finished     |                                                                                                                |            |                             |      |
| Section Times   (0:17.28)   (0:11.25)   (0:11.46)   (0:11.68)   (0:11.56)   (0:12.09)     Average Speed [km/h]   52.0   64.0   62.9   61.8   62.4   59.6     Top Speed [km/h]   64.8   65.2   64.1   62.4   63.3   62.5     Avg. Dist. to Rail [m]   1.3   0.5   0.5   0.7   1.8   3.8                                                                                                                                                                                                                                                                                                                                                                                                                                                                                                                                                                                                                                                                                                                                                                                                                                                                                                                                                                 | Section                        | Overall | L1000        | L800                                                                                                           | L600       | L400                        | L200 |
| Top Speed [km/h]   64.8   65.2   64.1   62.4   63.3   62.5     Avg. Dist. to Rail [m]   1.3   0.5   0.5   0.7   1.8   3.8                                                                                                                                                                                                                                                                                                                                                                                                                                                                                                                                                                                                                                                                                                                                                                                                                                                                                                                                                                                                                                                                                                                              | Section Times                  |         |              |                                                                                                                |            |                             |      |
| Avg. Dist. to Rail [m]   1.3   0.5   0.5   0.7   1.8   3.8                                                                                                                                                                                                                                                                                                                                                                                                                                                                                                                                                                                                                                                                                                                                                                                                                                                                                                                                                                                                                                                                                                                                                                                             | Average Speed [km/h]           | 52.0    | 64.0         | 62.9                                                                                                           | 61.8       | 62.4                        | 59.6 |
|                                                                                                                                                                                                                                                                                                                                                                                                                                                                                                                                                                                                                                                                                                                                                                                                                                                                                                                                                                                                                                                                                                                                                                                                                                                        | Top Speed [km/h]               | 64.8    | 65.2         | 64.1                                                                                                           | 62.4       | 63.3                        | 62.5 |
| Avg. Stride Freq. [Hz]   2.3   2.4   2.3   2.3   2.3                                                                                                                                                                                                                                                                                                                                                                                                                                                                                                                                                                                                                                                                                                                                                                                                                                                                                                                                                                                                                                                                                                                                                                                                   | Avg. Dist. to Rail [m]         | 1.3     | 0.5          | 0.5                                                                                                            | 0.7        | 1.8                         | 3.8  |
|                                                                                                                                                                                                                                                                                                                                                                                                                                                                                                                                                                                                                                                                                                                                                                                                                                                                                                                                                                                                                                                                                                                                                                                                                                                        | Avg. Stride Freq. [Hz]         | 2.3     | 2.4          | 2.3                                                                                                            | 2.3        | 2.3                         | 2.3  |
| Avg. Stride Length [m]   6.1   7.4   7.1   7.3   7.4   7.2                                                                                                                                                                                                                                                                                                                                                                                                                                                                                                                                                                                                                                                                                                                                                                                                                                                                                                                                                                                                                                                                                                                                                                                             | Avg. Stride Length [m]         | 6.1     | 7.4          | 7.1                                                                                                            | 7.3        | 7.4                         | 7.2  |