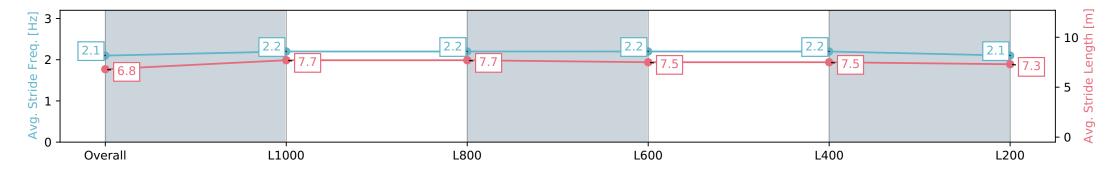

Horse/ Jockey Name

Page 7/13

| Horse/Jockey Name              | DIAME                    | ENTE TAGLIATO            |                          | Morphettvi               | lle Parks SA - Professional                                                |                          |
|--------------------------------|--------------------------|--------------------------|--------------------------|--------------------------|----------------------------------------------------------------------------|--------------------------|
| Finish Rank                    | 6                        |                          |                          |                          | ng Carnival at Morphettville (April 27th<br>11th) Handicap - 1250m         |                          |
| Fastest Section Time (Section) | 0:11.11                  | 0:11.11 (L1000)          |                          | -                        |                                                                            |                          |
| Top Speed [km/h] (Section)     | 65.4 (L                  | _1000)                   | RACINGSA                 |                          | 16 March 2024 - 2:13PM                                                     |                          |
| Race State                     | Finish                   | Finished                 |                          |                          | Veather: Fine, Rail Position: +6m 1000m -W/<br>n Remainder; Sectional 608m |                          |
| Section                        | Overall                  | L1000                    | L800                     | L600                     | L400                                                                       | L200                     |
| Section Times                  | 1:15.67 [6]<br>(0:17.08) | 0:58.59 [1]<br>(0:11.11) | 0:47.48 [1]<br>(0:11.51) | 0:35.97 [1]<br>(0:11.78) | 0:24.19 [1]<br>(0:11.63)                                                   | 0:12.56 [2]<br>(0:12.56) |
| Average Speed [km/h]           | 52.7                     | 64.7                     | 62.6                     | 61.4                     | 62.0                                                                       | 57.3                     |
| Top Speed [km/h]               | 65.2                     | 65.4                     | 64.7                     | 62.4                     | 62.5                                                                       | 61.0                     |
| Avg. Dist. to Rail [m]         | 2.0                      | 0.8                      | 0.7                      | 0.7                      | 0.8                                                                        | 1.1                      |
| Avg. Stride Freq. [Hz]         | 2.1                      | 2.2                      | 2.2                      | 2.2                      | 2.2                                                                        | 2.1                      |
| Avg. Stride Length [m]         | 6.8                      | 7.7                      | 7.7                      | 7.5                      | 7.5                                                                        | 7.3                      |