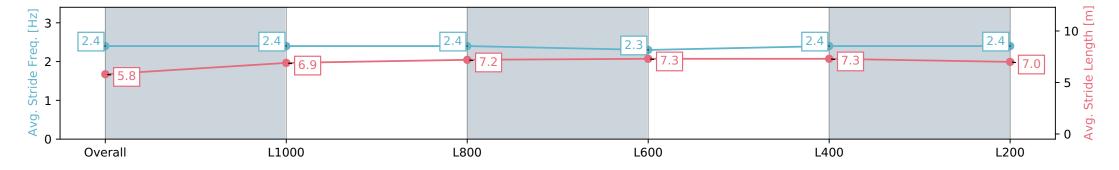

Report Created: Sat 16 March 2024 14:54:31 GMT+11 (Note: Timing is based on positional data)

Ranking at each section and finish []

No data available at this section -0----

No data available NA

Page 3/13

| · · · · · · · · · · · · · · · · · · · |                          |                          |                          |                          |                                                                                                                                    |                          |  |
|---------------------------------------|--------------------------|--------------------------|--------------------------|--------------------------|------------------------------------------------------------------------------------------------------------------------------------|--------------------------|--|
| Finish Rank                           | 2                        |                          |                          |                          | ing Carnival at Morphettville (April 27th<br>/ 11th) Handicap - 1250m                                                              |                          |  |
| Fastest Section Time (Section)        | 0:11.35                  | 5 (L1000)                | The State                | -                        |                                                                                                                                    |                          |  |
| Top Speed [km/h] (Section)            | 65.3 (L                  | _400)                    | RACINGSA                 |                          | 16 March 2024 - 2:13PM<br>Track Rating: Good 4, Weather: Fine, Rail Position: +6m 1000m -W/<br>Post, +3m Remainder; Sectional 608m |                          |  |
| Race State                            | Finishe                  | ed                       |                          |                          |                                                                                                                                    |                          |  |
| Section                               | Overall                  | L1000                    | L800                     | L600                     | L400                                                                                                                               | L200                     |  |
| Section Times                         | 1:15.24 [2]<br>(0:17.44) | 0:57.80 [9]<br>(0:11.35) | 0:46.45 [8]<br>(0:11.44) | 0:35.01 [6]<br>(0:11.76) | 0:23.25 [7]<br>(0:11.39)                                                                                                           | 0:11.86 [6]<br>(0:11.86) |  |
| Average Speed [km/h]                  | 51.5                     | 63.6                     | 63.2                     | 61.5                     | 63.5                                                                                                                               | 60.7                     |  |
| Top Speed [km/h]                      | 64.8                     | 64.5                     | 64.5                     | 63.2                     | 65.3                                                                                                                               | 64.1                     |  |
| Avg. Dist. to Rail [m]                | 3.8                      | 0.7                      | 1.1                      | 1.1                      | 3.1                                                                                                                                | 7.1                      |  |
| Avg. Stride Freq. [Hz]                | 2.4                      | 2.4                      | 2.4                      | 2.3                      | 2.4                                                                                                                                | 2.4                      |  |
| Avg. Stride Length [m]                | 5.8                      | 6.9                      | 7.2                      | 7.3                      | 7.3                                                                                                                                | 7.0                      |  |