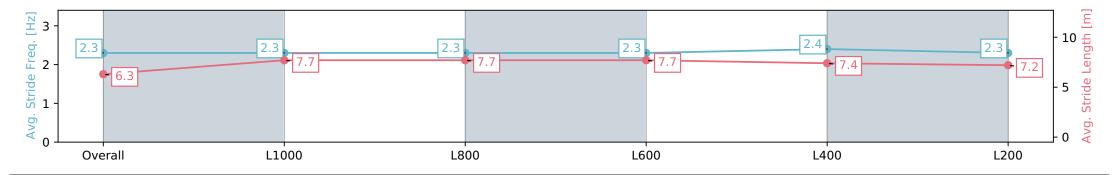

NA No data available

Background shading for fastest section

Saddle cloth number

Page 2/13

| Horse/Jockey Name              | SIR SW                   | VAY                      |                                                                                                                 | Morphettvil                                                                                              | lle Parks SA - Professional                                        |                          |  |
|--------------------------------|--------------------------|--------------------------|-----------------------------------------------------------------------------------------------------------------|----------------------------------------------------------------------------------------------------------|--------------------------------------------------------------------|--------------------------|--|
| Finish Rank                    | 1                        |                          |                                                                                                                 |                                                                                                          | ng Carnival at Morphettville (April 27th<br>11th) Handicap - 1250m |                          |  |
| Fastest Section Time (Section) | 0:11.13                  | 3 (L1000)                | The second se | -                                                                                                        |                                                                    |                          |  |
| Top Speed [km/h] (Section)     | 68.3 (L                  | 68.3 (L1000)             |                                                                                                                 |                                                                                                          | 16 March 2024 - 2:13PM                                             |                          |  |
| Race State                     | Finishe                  | Finished                 |                                                                                                                 | Track Rating: Good 4, Weather: Fine, Rail Position: +6m 1000m -W/<br>Post, +3m Remainder; Sectional 608m |                                                                    |                          |  |
| Section                        | Overall                  | L1000                    | L800                                                                                                            | L600                                                                                                     | L400                                                               | L200                     |  |
| Section Times                  | 1:15.16 [1]<br>(0:17.27) | 0:57.89 [3]<br>(0:11.13) | 0:46.76 [2]<br>(0:11.53)                                                                                        | 0:35.23 [2]<br>(0:11.69)                                                                                 | 0:23.54 [2]<br>(0:11.44)                                           | 0:12.10 [1]<br>(0:12.10) |  |
| Average Speed [km/h]           | 52.2                     | 65.5                     | 62.9                                                                                                            | 62.0                                                                                                     | 63.3                                                               | 59.4                     |  |
| Top Speed [km/h]               | 67.9                     | 68.3                     | 64.9                                                                                                            | 62.9                                                                                                     | 63.8                                                               | 62.5                     |  |
| Avg. Dist. to Rail [m]         | 7.4                      | 2.8                      | 2.5                                                                                                             | 1.4                                                                                                      | 1.9                                                                | 2.3                      |  |
| Avg. Stride Freq. [Hz]         | 2.3                      | 2.5                      | 2.4                                                                                                             | 2.4                                                                                                      | 2.4                                                                | 2.4                      |  |
| Avg. Stride Length [m]         | 6.2                      | 7.4                      | 7.4                                                                                                             | 7.3                                                                                                      | 7.3                                                                | 7.1                      |  |