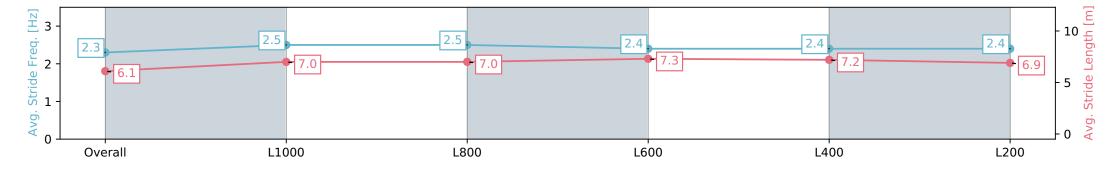

NA No data available

Background shading for fastest section

Saddle cloth number

Page 2/13

| Horse/Jockey Name              | SIR SW                   | VAY                      |                                                                                                                 | Morphettvil                                                                                              | lle Parks SA - Professional                                        |                          |  |
|--------------------------------|--------------------------|--------------------------|-----------------------------------------------------------------------------------------------------------------|----------------------------------------------------------------------------------------------------------|--------------------------------------------------------------------|--------------------------|--|
| Finish Rank                    | 1                        |                          |                                                                                                                 |                                                                                                          | ng Carnival at Morphettville (April 27th<br>11th) Handicap - 1250m |                          |  |
| Fastest Section Time (Section) | 0:11.13                  | 3 (L1000)                | The second se | -                                                                                                        |                                                                    |                          |  |
| Top Speed [km/h] (Section)     | 68.3 (L                  | 68.3 (L1000)             |                                                                                                                 |                                                                                                          | 16 March 2024 - 2:13PM                                             |                          |  |
| Race State                     | Finishe                  | Finished                 |                                                                                                                 | Track Rating: Good 4, Weather: Fine, Rail Position: +6m 1000m -W/<br>Post, +3m Remainder; Sectional 608m |                                                                    |                          |  |
| Section                        | Overall                  | L1000                    | L800                                                                                                            | L600                                                                                                     | L400                                                               | L200                     |  |
| Section Times                  | 1:15.16 [1]<br>(0:17.27) | 0:57.89 [3]<br>(0:11.13) | 0:46.76 [2]<br>(0:11.53)                                                                                        | 0:35.23 [2]<br>(0:11.69)                                                                                 | 0:23.54 [2]<br>(0:11.44)                                           | 0:12.10 [1]<br>(0:12.10) |  |
| Average Speed [km/h]           | 52.2                     | 65.5                     | 62.9                                                                                                            | 62.0                                                                                                     | 63.3                                                               | 59.4                     |  |
| Top Speed [km/h]               | 67.9                     | 68.3                     | 64.9                                                                                                            | 62.9                                                                                                     | 63.8                                                               | 62.5                     |  |
| Avg. Dist. to Rail [m]         | 7.4                      | 2.8                      | 2.5                                                                                                             | 1.4                                                                                                      | 1.9                                                                | 2.3                      |  |
| Avg. Stride Freq. [Hz]         | 2.3                      | 2.5                      | 2.4                                                                                                             | 2.4                                                                                                      | 2.4                                                                | 2.4                      |  |
| Avg. Stride Length [m]         | 6.2                      | 7.4                      | 7.4                                                                                                             | 7.3                                                                                                      | 7.3                                                                | 7.1                      |  |