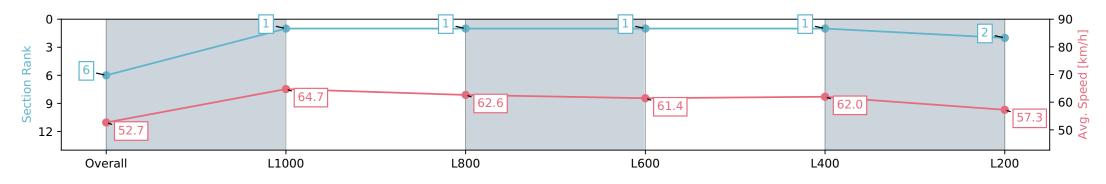

NA No data available

Background shading for fastest section

Saddle cloth number

Page 2/13

| Horse/Jockey Name              | SIR SW                   | VAY                      |                                                                                                                 | Morphettvil                                                                                              | lle Parks SA - Professional                                        |                          |  |
|--------------------------------|--------------------------|--------------------------|-----------------------------------------------------------------------------------------------------------------|----------------------------------------------------------------------------------------------------------|--------------------------------------------------------------------|--------------------------|--|
| Finish Rank                    | 1                        |                          |                                                                                                                 |                                                                                                          | ng Carnival at Morphettville (April 27th<br>11th) Handicap - 1250m |                          |  |
| Fastest Section Time (Section) | 0:11.13                  | 3 (L1000)                | The second se | -                                                                                                        |                                                                    |                          |  |
| Top Speed [km/h] (Section)     | 68.3 (L                  | 68.3 (L1000)             |                                                                                                                 |                                                                                                          | 16 March 2024 - 2:13PM                                             |                          |  |
| Race State                     | Finishe                  | Finished                 |                                                                                                                 | Track Rating: Good 4, Weather: Fine, Rail Position: +6m 1000m -W/<br>Post, +3m Remainder; Sectional 608m |                                                                    |                          |  |
| Section                        | Overall                  | L1000                    | L800                                                                                                            | L600                                                                                                     | L400                                                               | L200                     |  |
| Section Times                  | 1:15.16 [1]<br>(0:17.27) | 0:57.89 [3]<br>(0:11.13) | 0:46.76 [2]<br>(0:11.53)                                                                                        | 0:35.23 [2]<br>(0:11.69)                                                                                 | 0:23.54 [2]<br>(0:11.44)                                           | 0:12.10 [1]<br>(0:12.10) |  |
| Average Speed [km/h]           | 52.2                     | 65.5                     | 62.9                                                                                                            | 62.0                                                                                                     | 63.3                                                               | 59.4                     |  |
| Top Speed [km/h]               | 67.9                     | 68.3                     | 64.9                                                                                                            | 62.9                                                                                                     | 63.8                                                               | 62.5                     |  |
| Avg. Dist. to Rail [m]         | 7.4                      | 2.8                      | 2.5                                                                                                             | 1.4                                                                                                      | 1.9                                                                | 2.3                      |  |
| Avg. Stride Freq. [Hz]         | 2.3                      | 2.5                      | 2.4                                                                                                             | 2.4                                                                                                      | 2.4                                                                | 2.4                      |  |
| Avg. Stride Length [m]         | 6.2                      | 7.4                      | 7.4                                                                                                             | 7.3                                                                                                      | 7.3                                                                | 7.1                      |  |