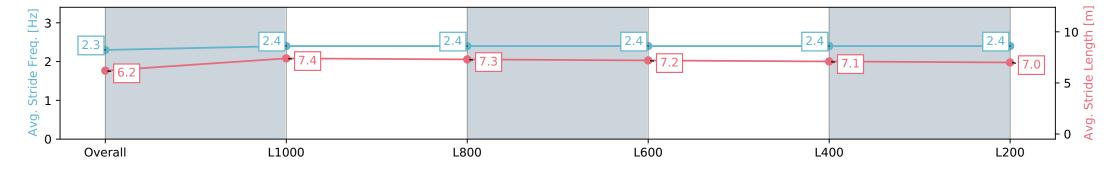

Report Created: Sat 16 March 2024 14:54:56 GMT+11 (Note: Timing is based on positional data)

[] Ranking at each section and finish

-:--- No data available at this section

NA No data available

Page 12/13

| Horse/Jockey Name ZESTY SPICE                |                           |                          |                                                                                                                 | Morphettville Parks SA - Professional                                                                                              |                           |                           |
|----------------------------------------------|---------------------------|--------------------------|-----------------------------------------------------------------------------------------------------------------|------------------------------------------------------------------------------------------------------------------------------------|---------------------------|---------------------------|
| Finish Rank 11                               |                           |                          |                                                                                                                 | Race 4: Autumn Racing Carnival at Morphettville (April 27th<br>- May 11th) Handicap - 1250m                                        |                           |                           |
| Fastest Section Time (Section)0:11.46 (L800) |                           |                          | The second se | 16 March 2024 - 2:13PM<br>Track Rating: Good 4, Weather: Fine, Rail Position: +6m 1000m -W/<br>Post, +3m Remainder; Sectional 608m |                           | Morphettville             |
| Top Speed [km/h] (Section) 65.0 (Overall)    |                           |                          | RACINGSA                                                                                                        |                                                                                                                                    |                           |                           |
| Race State                                   | e Finished                |                          |                                                                                                                 |                                                                                                                                    |                           |                           |
| Section                                      | Overall                   | L1000                    | L800                                                                                                            | L600                                                                                                                               | L400                      | L200                      |
| Section Times                                | 1:16.39 [11]<br>(0:17.40) | 0:58.99 [8]<br>(0:11.63) | 0:47.36 [9]<br>(0:11.46)                                                                                        | 0:35.90 [9]<br>(0:11.78)                                                                                                           | 0:24.12 [10]<br>(0:11.82) | 0:12.30 [11]<br>(0:12.30) |
| Average Speed [km/h]                         | 51.7                      | 62.5                     | 63.2                                                                                                            | 61.8                                                                                                                               | 61.2                      | 58.6                      |
| Top Speed [km/h]                             | 65.0                      | 63.4                     | 64.1                                                                                                            | 62.7                                                                                                                               | 61.8                      | 60.7                      |
| Avg. Dist. to Rail [m]                       | 3.9                       | 1.9                      | 2.0                                                                                                             | 1.9                                                                                                                                | 2.5                       | 3.3                       |
| Avg. Stride Freq. [Hz]                       | 2.4                       | 2.4                      | 2.4                                                                                                             | 2.3                                                                                                                                | 2.3                       | 2.3                       |
| Avg. Stride Length [m]                       | 6.1                       | 7.1                      | 7.1                                                                                                             | 7.2                                                                                                                                | 7.2                       | 7.1                       |