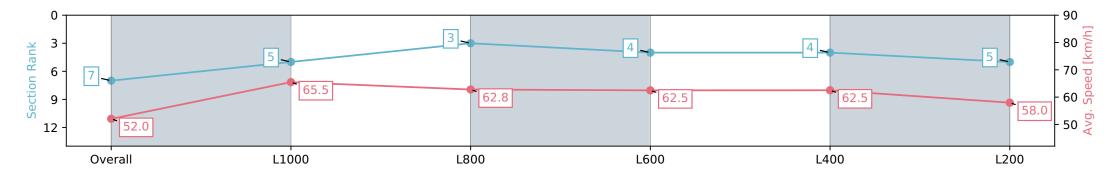

Horse/ Jockey Name

Page 7/13

| Horse/Jockey Name              | DIAME                    | ENTE TAGLIATO            |                          | Morphettvi               | lle Parks SA - Professional                                                |                          |
|--------------------------------|--------------------------|--------------------------|--------------------------|--------------------------|----------------------------------------------------------------------------|--------------------------|
| Finish Rank                    | 6                        |                          |                          |                          | ng Carnival at Morphettville (April 27th<br>11th) Handicap - 1250m         |                          |
| Fastest Section Time (Section) | 0:11.11                  | 0:11.11 (L1000)          |                          | -                        |                                                                            |                          |
| Top Speed [km/h] (Section)     | 65.4 (L                  | _1000)                   | RACINGSA                 |                          | 16 March 2024 - 2:13PM                                                     |                          |
| Race State                     | Finish                   | Finished                 |                          |                          | Veather: Fine, Rail Position: +6m 1000m -W/<br>n Remainder; Sectional 608m |                          |
| Section                        | Overall                  | L1000                    | L800                     | L600                     | L400                                                                       | L200                     |
| Section Times                  | 1:15.67 [6]<br>(0:17.08) | 0:58.59 [1]<br>(0:11.11) | 0:47.48 [1]<br>(0:11.51) | 0:35.97 [1]<br>(0:11.78) | 0:24.19 [1]<br>(0:11.63)                                                   | 0:12.56 [2]<br>(0:12.56) |
| Average Speed [km/h]           | 52.7                     | 64.7                     | 62.6                     | 61.4                     | 62.0                                                                       | 57.3                     |
| Top Speed [km/h]               | 65.2                     | 65.4                     | 64.7                     | 62.4                     | 62.5                                                                       | 61.0                     |
| Avg. Dist. to Rail [m]         | 2.0                      | 0.8                      | 0.7                      | 0.7                      | 0.8                                                                        | 1.1                      |
| Avg. Stride Freq. [Hz]         | 2.1                      | 2.2                      | 2.2                      | 2.2                      | 2.2                                                                        | 2.1                      |
| Avg. Stride Length [m]         | 6.8                      | 7.7                      | 7.7                      | 7.5                      | 7.5                                                                        | 7.3                      |