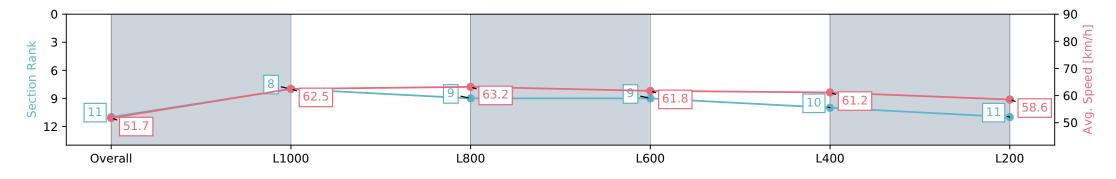

Report Created: Sat 16 March 2024 14:54:56 GMT+11 (Note: Timing is based on positional data)

[] Ranking at each section and finish

-:--- No data available at this section

NA No data available

Page 12/13

| Horse/Jockey Name ZESTY SPICE                |                           |                          |                                                                                                                 | Morphettville Parks SA - Professional                                                                                              |                           |                           |
|----------------------------------------------|---------------------------|--------------------------|-----------------------------------------------------------------------------------------------------------------|------------------------------------------------------------------------------------------------------------------------------------|---------------------------|---------------------------|
| Finish Rank 11                               |                           |                          |                                                                                                                 | Race 4: Autumn Racing Carnival at Morphettville (April 27th<br>- May 11th) Handicap - 1250m                                        |                           |                           |
| Fastest Section Time (Section)0:11.46 (L800) |                           |                          | The second se | 16 March 2024 - 2:13PM<br>Track Rating: Good 4, Weather: Fine, Rail Position: +6m 1000m -W/<br>Post, +3m Remainder; Sectional 608m |                           | Morphettville             |
| Top Speed [km/h] (Section) 65.0 (Overall)    |                           |                          | RACINGSA                                                                                                        |                                                                                                                                    |                           |                           |
| Race State                                   | e Finished                |                          |                                                                                                                 |                                                                                                                                    |                           |                           |
| Section                                      | Overall                   | L1000                    | L800                                                                                                            | L600                                                                                                                               | L400                      | L200                      |
| Section Times                                | 1:16.39 [11]<br>(0:17.40) | 0:58.99 [8]<br>(0:11.63) | 0:47.36 [9]<br>(0:11.46)                                                                                        | 0:35.90 [9]<br>(0:11.78)                                                                                                           | 0:24.12 [10]<br>(0:11.82) | 0:12.30 [11]<br>(0:12.30) |
| Average Speed [km/h]                         | 51.7                      | 62.5                     | 63.2                                                                                                            | 61.8                                                                                                                               | 61.2                      | 58.6                      |
| Top Speed [km/h]                             | 65.0                      | 63.4                     | 64.1                                                                                                            | 62.7                                                                                                                               | 61.8                      | 60.7                      |
| Avg. Dist. to Rail [m]                       | 3.9                       | 1.9                      | 2.0                                                                                                             | 1.9                                                                                                                                | 2.5                       | 3.3                       |
| Avg. Stride Freq. [Hz]                       | 2.4                       | 2.4                      | 2.4                                                                                                             | 2.3                                                                                                                                | 2.3                       | 2.3                       |
| Avg. Stride Length [m]                       | 6.1                       | 7.1                      | 7.1                                                                                                             | 7.2                                                                                                                                | 7.2                       | 7.1                       |