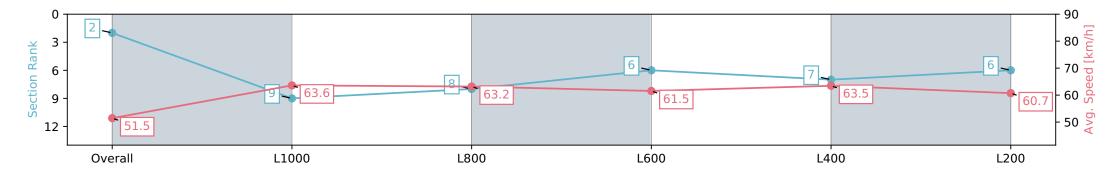

Report Created: Sat 16 March 2024 14:54:31 GMT+11 (Note: Timing is based on positional data)

Ranking at each section and finish []

No data available at this section -0----

No data available NA

Page 3/13

| · · · · · · · · · · · · · · · · · · · |                          |                          |                          |                          |                                                                                                                                    |                          |  |
|---------------------------------------|--------------------------|--------------------------|--------------------------|--------------------------|------------------------------------------------------------------------------------------------------------------------------------|--------------------------|--|
| Finish Rank                           | 2                        |                          |                          |                          | ing Carnival at Morphettville (April 27th<br>/ 11th) Handicap - 1250m                                                              |                          |  |
| Fastest Section Time (Section)        | 0:11.35                  | 5 (L1000)                | The State                | -                        |                                                                                                                                    |                          |  |
| Top Speed [km/h] (Section)            | 65.3 (L                  | _400)                    | RACINGSA                 |                          | 16 March 2024 - 2:13PM<br>Track Rating: Good 4, Weather: Fine, Rail Position: +6m 1000m -W/<br>Post, +3m Remainder; Sectional 608m |                          |  |
| Race State                            | Finishe                  | ed                       |                          |                          |                                                                                                                                    |                          |  |
| Section                               | Overall                  | L1000                    | L800                     | L600                     | L400                                                                                                                               | L200                     |  |
| Section Times                         | 1:15.24 [2]<br>(0:17.44) | 0:57.80 [9]<br>(0:11.35) | 0:46.45 [8]<br>(0:11.44) | 0:35.01 [6]<br>(0:11.76) | 0:23.25 [7]<br>(0:11.39)                                                                                                           | 0:11.86 [6]<br>(0:11.86) |  |
| Average Speed [km/h]                  | 51.5                     | 63.6                     | 63.2                     | 61.5                     | 63.5                                                                                                                               | 60.7                     |  |
| Top Speed [km/h]                      | 64.8                     | 64.5                     | 64.5                     | 63.2                     | 65.3                                                                                                                               | 64.1                     |  |
| Avg. Dist. to Rail [m]                | 3.8                      | 0.7                      | 1.1                      | 1.1                      | 3.1                                                                                                                                | 7.1                      |  |
| Avg. Stride Freq. [Hz]                | 2.4                      | 2.4                      | 2.4                      | 2.3                      | 2.4                                                                                                                                | 2.4                      |  |
| Avg. Stride Length [m]                | 5.8                      | 6.9                      | 7.2                      | 7.3                      | 7.3                                                                                                                                | 7.0                      |  |