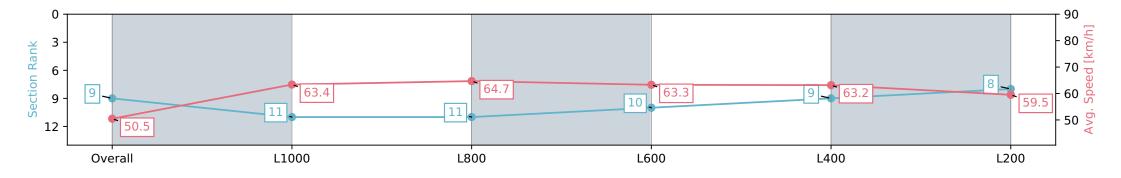

Report Created: Sat 16 March 2024 14:54:51 GMT+11 (Note: Timing is based on positional data)

Ranking at each section and finish []

No data available at this section -0----

No data available NA

Page 10/13

| Horse/Jockey Name              | MADA                     | M MILLY                   |                                                                                                                 | Morphettville Parks SA - Professional |                                                                                             |                          |  |
|--------------------------------|--------------------------|---------------------------|-----------------------------------------------------------------------------------------------------------------|---------------------------------------|---------------------------------------------------------------------------------------------|--------------------------|--|
| Finish Rank                    | 9                        |                           | The second se |                                       | Race 4: Autumn Racing Carnival at Morphettville (April 27th<br>- May 11th) Handicap - 1250m |                          |  |
| Fastest Section Time (Section) | 0:11.20                  | 6 (L800)                  | The second se | -                                     | . , .                                                                                       |                          |  |
| Top Speed [km/h] (Section)     | 66.1 (L                  | 66.1 (L800)               |                                                                                                                 |                                       | 16 March 2024 - 2:13PM                                                                      |                          |  |
| Race State                     | Finish                   | ed                        |                                                                                                                 |                                       | /eather: Fine, Rail Position: +6m 1000m -W/<br>n Remainder; Sectional 608m                  |                          |  |
| Section                        | Overall                  | L1000                     | L800                                                                                                            | L600                                  | L400                                                                                        | L200                     |  |
| Section Times                  | 1:15.83 [9]<br>(0:17.85) | 0:57.98 [11]<br>(0:11.55) | 0:46.43 [11]<br>(0:11.26)                                                                                       | 0:35.17 [10]<br>(0:11.55)             | 0:23.62 [9]<br>(0:11.53)                                                                    | 0:12.09 [8]<br>(0:12.09) |  |
| Average Speed [km/h]           | 50.5                     | 63.4                      | 64.7                                                                                                            | 63.3                                  | 63.2                                                                                        | 59.5                     |  |
| Top Speed [km/h]               | 64.6                     | 64.4                      | 66.1                                                                                                            | 64.3                                  | 64.0                                                                                        | 63.0                     |  |
| Avg. Dist. to Rail [m]         | 8.0                      | 3.4                       | 4.0                                                                                                             | 2.8                                   | 6.0                                                                                         | 7.6                      |  |
| Avg. Stride Freq. [Hz]         | 2.3                      | 2.5                       | 2.5                                                                                                             | 2.4                                   | 2.4                                                                                         | 2.4                      |  |
| Avg. Stride Length [m]         | 6.1                      | 7.0                       | 7.0                                                                                                             | 7.3                                   | 7.2                                                                                         | 6.9                      |  |