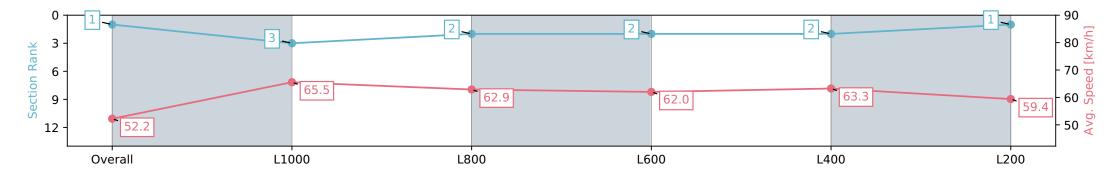

NA No data available

Background shading for fastest section

Saddle cloth number

Page 2/13

| Horse/Jockey Name              | SIR SW                   | VAY                      |                                                                                                                 | Morphettvil                                                                                              | lle Parks SA - Professional                                        |                          |  |
|--------------------------------|--------------------------|--------------------------|-----------------------------------------------------------------------------------------------------------------|----------------------------------------------------------------------------------------------------------|--------------------------------------------------------------------|--------------------------|--|
| Finish Rank                    | 1                        |                          |                                                                                                                 |                                                                                                          | ng Carnival at Morphettville (April 27th<br>11th) Handicap - 1250m |                          |  |
| Fastest Section Time (Section) | 0:11.13                  | 3 (L1000)                | The second se | -                                                                                                        |                                                                    |                          |  |
| Top Speed [km/h] (Section)     | 68.3 (L                  | 68.3 (L1000)             |                                                                                                                 |                                                                                                          | 16 March 2024 - 2:13PM                                             |                          |  |
| Race State                     | Finishe                  | Finished                 |                                                                                                                 | Track Rating: Good 4, Weather: Fine, Rail Position: +6m 1000m -W/<br>Post, +3m Remainder; Sectional 608m |                                                                    |                          |  |
| Section                        | Overall                  | L1000                    | L800                                                                                                            | L600                                                                                                     | L400                                                               | L200                     |  |
| Section Times                  | 1:15.16 [1]<br>(0:17.27) | 0:57.89 [3]<br>(0:11.13) | 0:46.76 [2]<br>(0:11.53)                                                                                        | 0:35.23 [2]<br>(0:11.69)                                                                                 | 0:23.54 [2]<br>(0:11.44)                                           | 0:12.10 [1]<br>(0:12.10) |  |
| Average Speed [km/h]           | 52.2                     | 65.5                     | 62.9                                                                                                            | 62.0                                                                                                     | 63.3                                                               | 59.4                     |  |
| Top Speed [km/h]               | 67.9                     | 68.3                     | 64.9                                                                                                            | 62.9                                                                                                     | 63.8                                                               | 62.5                     |  |
| Avg. Dist. to Rail [m]         | 7.4                      | 2.8                      | 2.5                                                                                                             | 1.4                                                                                                      | 1.9                                                                | 2.3                      |  |
| Avg. Stride Freq. [Hz]         | 2.3                      | 2.5                      | 2.4                                                                                                             | 2.4                                                                                                      | 2.4                                                                | 2.4                      |  |
| Avg. Stride Length [m]         | 6.2                      | 7.4                      | 7.4                                                                                                             | 7.3                                                                                                      | 7.3                                                                | 7.1                      |  |