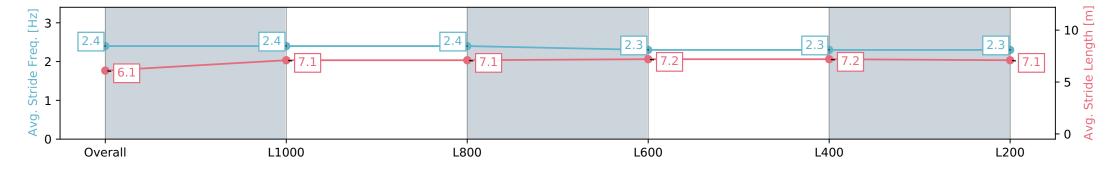

NA No data available

Background shading for fastest section

Saddle cloth number

Page 2/13

| Horse/Jockey Name              | SIR SW                   | VAY                      |                                                                                                                 | Morphettvil                                                                                              | lle Parks SA - Professional                                        |                          |  |
|--------------------------------|--------------------------|--------------------------|-----------------------------------------------------------------------------------------------------------------|----------------------------------------------------------------------------------------------------------|--------------------------------------------------------------------|--------------------------|--|
| Finish Rank                    | 1                        |                          |                                                                                                                 |                                                                                                          | ng Carnival at Morphettville (April 27th<br>11th) Handicap - 1250m |                          |  |
| Fastest Section Time (Section) | 0:11.13                  | 3 (L1000)                | The second se | -                                                                                                        |                                                                    |                          |  |
| Top Speed [km/h] (Section)     | 68.3 (L                  | 68.3 (L1000)             |                                                                                                                 |                                                                                                          | 16 March 2024 - 2:13PM                                             |                          |  |
| Race State                     | Finishe                  | Finished                 |                                                                                                                 | Track Rating: Good 4, Weather: Fine, Rail Position: +6m 1000m -W/<br>Post, +3m Remainder; Sectional 608m |                                                                    |                          |  |
| Section                        | Overall                  | L1000                    | L800                                                                                                            | L600                                                                                                     | L400                                                               | L200                     |  |
| Section Times                  | 1:15.16 [1]<br>(0:17.27) | 0:57.89 [3]<br>(0:11.13) | 0:46.76 [2]<br>(0:11.53)                                                                                        | 0:35.23 [2]<br>(0:11.69)                                                                                 | 0:23.54 [2]<br>(0:11.44)                                           | 0:12.10 [1]<br>(0:12.10) |  |
| Average Speed [km/h]           | 52.2                     | 65.5                     | 62.9                                                                                                            | 62.0                                                                                                     | 63.3                                                               | 59.4                     |  |
| Top Speed [km/h]               | 67.9                     | 68.3                     | 64.9                                                                                                            | 62.9                                                                                                     | 63.8                                                               | 62.5                     |  |
| Avg. Dist. to Rail [m]         | 7.4                      | 2.8                      | 2.5                                                                                                             | 1.4                                                                                                      | 1.9                                                                | 2.3                      |  |
| Avg. Stride Freq. [Hz]         | 2.3                      | 2.5                      | 2.4                                                                                                             | 2.4                                                                                                      | 2.4                                                                | 2.4                      |  |
| Avg. Stride Length [m]         | 6.2                      | 7.4                      | 7.4                                                                                                             | 7.3                                                                                                      | 7.3                                                                | 7.1                      |  |