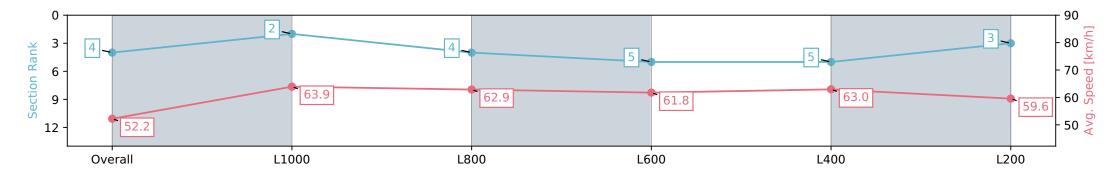

| HOISe/JOCKEY Name              | ARTEC                    |                          |                          |                          |                                                                            |                          |  |
|--------------------------------|--------------------------|--------------------------|--------------------------|--------------------------|----------------------------------------------------------------------------|--------------------------|--|
| Finish Rank                    | 5                        |                          |                          |                          | ng Carnival at Morphettville (April 27th<br>11th) Handicap - 1250m         |                          |  |
| Fastest Section Time (Section) | 0:11.41                  | 0:11.41 (L1000)          |                          | 2                        | 16 March 2024 - 2:13PM                                                     |                          |  |
| Top Speed [km/h] (Section)     | 65.8 (C                  | 65.8 (Overall)           |                          |                          | Morphettville                                                              |                          |  |
| Race State                     | Finishe                  | ed                       |                          |                          | Veather: Fine, Rail Position: +6m 1000m -W/<br>n Remainder; Sectional 608m |                          |  |
| Section                        | Overall                  | L1000                    | L800                     | L600                     | L400                                                                       | L200                     |  |
| Section Times                  | 1:15.55 [5]<br>(0:17.34) | 0:58.21 [7]<br>(0:11.41) | 0:46.80 [7]<br>(0:11.49) | 0:35.31 [7]<br>(0:11.69) | 0:23.62 [6]<br>(0:11.53)                                                   | 0:12.09 [7]<br>(0:12.09) |  |
| Average Speed [km/h]           | 51.9                     | 63.7                     | 63.3                     | 62.6                     | 62.9                                                                       | 59.5                     |  |
| Top Speed [km/h]               | 65.8                     | 65.0                     | 64.4                     | 63.4                     | 63.8                                                                       | 63.0                     |  |
| Avg. Dist. to Rail [m]         | 4.5                      | 2.3                      | 3.3                      | 3.0                      | 5.0                                                                        | 9.2                      |  |
| Avg. Stride Freq. [Hz]         | 2.3                      | 2.3                      | 2.3                      | 2.3                      | 2.4                                                                        | 2.3                      |  |
| Avg. Stride Length [m]         | 6.3                      | 7.7                      | 7.7                      | 7.7                      | 7.4                                                                        | 7.2                      |  |