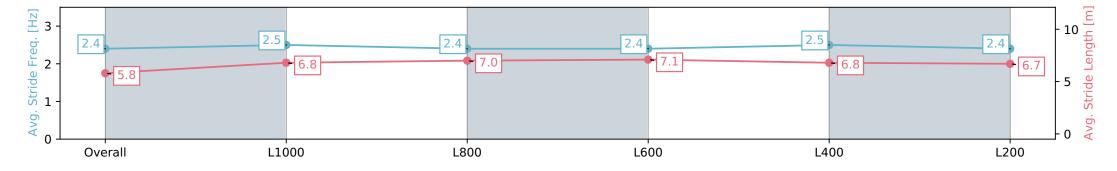

NA No data available

Background shading for fastest section

Saddle cloth number

Page 2/13

| Horse/Jockey Name              | SIR SW                   | VAY                      |                                                                                                                 | Morphettvil                                                                                              | lle Parks SA - Professional                                        |                          |  |
|--------------------------------|--------------------------|--------------------------|-----------------------------------------------------------------------------------------------------------------|----------------------------------------------------------------------------------------------------------|--------------------------------------------------------------------|--------------------------|--|
| Finish Rank                    | 1                        |                          |                                                                                                                 |                                                                                                          | ng Carnival at Morphettville (April 27th<br>11th) Handicap - 1250m |                          |  |
| Fastest Section Time (Section) | 0:11.13                  | 3 (L1000)                | The second se | -                                                                                                        |                                                                    |                          |  |
| Top Speed [km/h] (Section)     | 68.3 (L                  | 68.3 (L1000)             |                                                                                                                 |                                                                                                          | 16 March 2024 - 2:13PM                                             |                          |  |
| Race State                     | Finishe                  | Finished                 |                                                                                                                 | Track Rating: Good 4, Weather: Fine, Rail Position: +6m 1000m -W/<br>Post, +3m Remainder; Sectional 608m |                                                                    |                          |  |
| Section                        | Overall                  | L1000                    | L800                                                                                                            | L600                                                                                                     | L400                                                               | L200                     |  |
| Section Times                  | 1:15.16 [1]<br>(0:17.27) | 0:57.89 [3]<br>(0:11.13) | 0:46.76 [2]<br>(0:11.53)                                                                                        | 0:35.23 [2]<br>(0:11.69)                                                                                 | 0:23.54 [2]<br>(0:11.44)                                           | 0:12.10 [1]<br>(0:12.10) |  |
| Average Speed [km/h]           | 52.2                     | 65.5                     | 62.9                                                                                                            | 62.0                                                                                                     | 63.3                                                               | 59.4                     |  |
| Top Speed [km/h]               | 67.9                     | 68.3                     | 64.9                                                                                                            | 62.9                                                                                                     | 63.8                                                               | 62.5                     |  |
| Avg. Dist. to Rail [m]         | 7.4                      | 2.8                      | 2.5                                                                                                             | 1.4                                                                                                      | 1.9                                                                | 2.3                      |  |
| Avg. Stride Freq. [Hz]         | 2.3                      | 2.5                      | 2.4                                                                                                             | 2.4                                                                                                      | 2.4                                                                | 2.4                      |  |
| Avg. Stride Length [m]         | 6.2                      | 7.4                      | 7.4                                                                                                             | 7.3                                                                                                      | 7.3                                                                | 7.1                      |  |