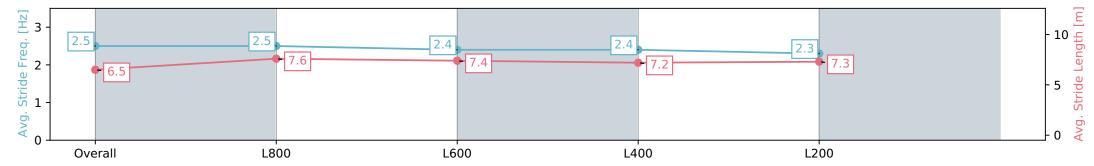

### Race 1: PFD Food Services Maiden Plate - 1000m

16 March 2024 - 12:28PM

Track Rating: Good 4, Weather: Fine, Rail Position: +6m 1000m -W/ Post, +3m Remainder; Sectional 608m

| Section                | Overall                  | L1000                    | L800                     | L600                     | L400                     |
|------------------------|--------------------------|--------------------------|--------------------------|--------------------------|--------------------------|
| Section Times          | 0:58.68 [1]<br>(0:13.63) | 0:45.05 [1]<br>(0:10.66) | 0:34.39 [1]<br>(0:11.41) | 0:22.98 [2]<br>(0:11.37) | 0:11.61 [2]<br>(0:11.61) |
| Average Speed [km/h]   | 52.8                     | 67.8                     | 64.1                     | 63.6                     | 61.7                     |
| Top Speed [km/h]       | 68.0                     | 69.5                     | 65.5                     | 65.1                     | 64.1                     |
| Avg. Dist. to Rail [m] | 3.3                      | 1.4                      | 2.4                      | 3.1                      | 3.2                      |
| Avg. Stride Freq. [Hz] | 2.5                      | 2.5                      | 2.4                      | 2.4                      | 2.3                      |
| Avg. Stride Length [m] | 6.5                      | 7.6                      | 7.4                      | 7.2                      | 7.3                      |