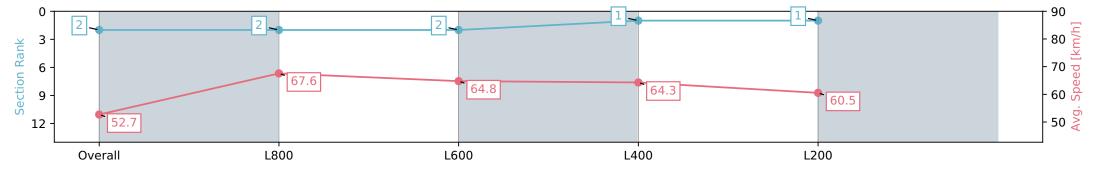

### Race 1: PFD Food Services Maiden Plate - 1000m

16 March 2024 - 12:28PM

Track Rating: Good 4, Weather: Fine, Rail Position: +6m 1000m -W/ Post, +3m Remainder; Sectional 608m

| Section                | Overall                  | L1000                    | L800                     | L600                     | L400                     |
|------------------------|--------------------------|--------------------------|--------------------------|--------------------------|--------------------------|
| Section Times          | 0:58.68 [1]<br>(0:13.63) | 0:45.05 [1]<br>(0:10.66) | 0:34.39 [1]<br>(0:11.41) | 0:22.98 [2]<br>(0:11.37) | 0:11.61 [2]<br>(0:11.61) |
| Average Speed [km/h]   | 52.8                     | 67.8                     | 64.1                     | 63.6                     | 61.7                     |
| Top Speed [km/h]       | 68.0                     | 69.5                     | 65.5                     | 65.1                     | 64.1                     |
| Avg. Dist. to Rail [m] | 3.3                      | 1.4                      | 2.4                      | 3.1                      | 3.2                      |
| Avg. Stride Freq. [Hz] | 2.5                      | 2.5                      | 2.4                      | 2.4                      | 2.3                      |
| Avg. Stride Length [m] | 6.5                      | 7.6                      | 7.4                      | 7.2                      | 7.3                      |