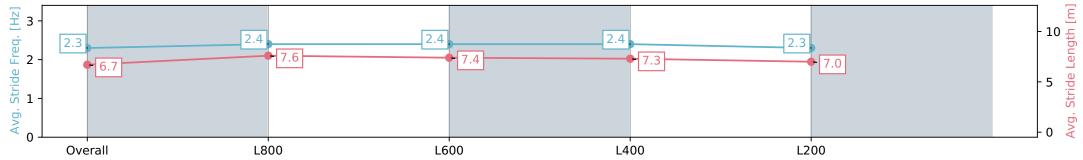

# Horse/Jockey Name ANABOLIC Finish Rank 7 Fastest Section Time (Section) 0:10.83 (L800) Top Speed [km/h] (Section) 68.6 (L800) Race State Finished

### Race 1: PFD Food Services Maiden Plate - 1000m

16 March 2024 - 12:28PM

Track Rating: Good 4, Weather: Fine, Rail Position: +6m 1000m -W/ Post, +3m Remainder; Sectional 608m

| Section                | Overall                  | L1000                    | L800                     | L600                     | L400                     |
|------------------------|--------------------------|--------------------------|--------------------------|--------------------------|--------------------------|
| Section Times          | 0:59.67 [7]<br>(0:14.01) | 0:45.66 [9]<br>(0:10.83) | 0:34.83 [7]<br>(0:11.41) | 0:23.42 [7]<br>(0:11.50) | 0:11.92 [7]<br>(0:11.92) |
| Average Speed [km/h]   | 51.4                     | 66.4                     | 63.6                     | 62.8                     | 60.2                     |
| Top Speed [km/h]       | 66.7                     | 68.6                     | 64.6                     | 63.7                     | 61.9                     |
| Avg. Dist. to Rail [m] | 1.9                      | 0.9                      | 1.4                      | 1.7                      | 1.3                      |
| Avg. Stride Freq. [Hz] | 2.3                      | 2.4                      | 2.4                      | 2.4                      | 2.3                      |
| Avg. Stride Length [m] | 6.7                      | 7.6                      | 7.4                      | 7.3                      | 7.0                      |