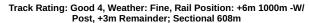

# Horse/Jockey Name PURE BLISS Finish Rank 2 Fastest Section Time (Section) 0:10.72 (L800) Top Speed [km/h] (Section) 70.3 (Overall)

**Finished** 

### Race 1: PFD Food Services Maiden Plate - 1000m

16 March 2024 - 12:28PM

Track Rating: Good 4, Weather: Fine, Rail Position: +6m 1000m -W/ Post, +3m Remainder; Sectional 608m

| Section                | Overall                  | L1000                    | L800                     | L600                     | L400                     |
|------------------------|--------------------------|--------------------------|--------------------------|--------------------------|--------------------------|
| Section Times          | 0:58.74 [2]<br>(0:13.66) | 0:45.08 [2]<br>(0:10.72) | 0:34.36 [2]<br>(0:11.23) | 0:23.13 [1]<br>(0:11.24) | 0:11.89 [1]<br>(0:11.89) |
| Average Speed [km/h]   | 52.7                     | 67.6                     | 64.8                     | 64.3                     | 60.5                     |
| Top Speed [km/h]       | 70.3                     | 70.3                     | 65.9                     | 65.1                     | 63.2                     |
| Avg. Dist. to Rail [m] | 6.3                      | 2.6                      | 1.7                      | 2.7                      | 3.8                      |
| Avg. Stride Freq. [Hz] | 2.3                      | 2.4                      | 2.3                      | 2.4                      | 2.3                      |
| Avg. Stride Length [m] | 6.9                      | 7.8                      | 7.7                      | 7.5                      | 7.3                      |