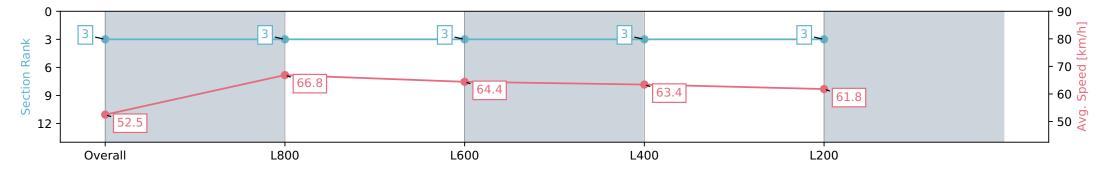

### Race 1: PFD Food Services Maiden Plate - 1000m

16 March 2024 - 12:28PM

Track Rating: Good 4, Weather: Fine, Rail Position: +6m 1000m -W/ Post, +3m Remainder; Sectional 608m

| Section                | Overall                  | L1000                    | L800                     | L600                     | L400                     |
|------------------------|--------------------------|--------------------------|--------------------------|--------------------------|--------------------------|
| Section Times          | 0:58.74 [2]<br>(0:13.66) | 0:45.08 [2]<br>(0:10.72) | 0:34.36 [2]<br>(0:11.23) | 0:23.13 [1]<br>(0:11.24) | 0:11.89 [1]<br>(0:11.89) |
| Average Speed [km/h]   | 52.7                     | 67.6                     | 64.8                     | 64.3                     | 60.5                     |
| Top Speed [km/h]       | 70.3                     | 70.3                     | 65.9                     | 65.1                     | 63.2                     |
| Avg. Dist. to Rail [m] | 6.3                      | 2.6                      | 1.7                      | 2.7                      | 3.8                      |
| Avg. Stride Freq. [Hz] | 2.3                      | 2.4                      | 2.3                      | 2.4                      | 2.3                      |
| Avg. Stride Length [m] | 6.9                      | 7.8                      | 7.7                      | 7.5                      | 7.3                      |