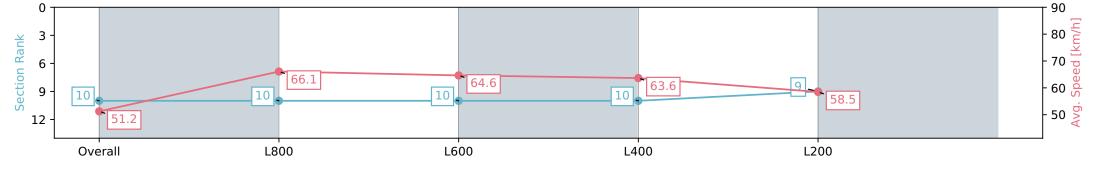

# Horse/Jockey Name EMMOOKI MAGIC Finish Rank 10 Fastest Section Time (Section) 0:10.96 (L800) Top Speed [km/h] (Section) 67.2 (L800) Race State Finished

## **Morphettville Parks SA - Professional**

### Race 1: PFD Food Services Maiden Plate - 1000m

16 March 2024 - 12:28PM

Track Rating: Good 4, Weather: Fine, Rail Position: +6m 1000m -W/ Post, +3m Remainder; Sectional 608m

| Section                | Overall                   | L1000                     | L800                      | L600                      | L400                     |
|------------------------|---------------------------|---------------------------|---------------------------|---------------------------|--------------------------|
| Section Times          | 1:00.16 [10]<br>(0:14.05) | 0:46.11 [10]<br>(0:10.96) | 0:35.15 [10]<br>(0:11.46) | 0:23.69 [10]<br>(0:11.43) | 0:12.26 [9]<br>(0:12.26) |
| Average Speed [km/h]   | 51.2                      | 66.1                      | 64.6                      | 63.6                      | 58.5                     |
| Top Speed [km/h]       | 66.9                      | 67.2                      | 65.6                      | 65.2                      | 62.4                     |
| Avg. Dist. to Rail [m] | 9.2                       | 3.3                       | 4.6                       | 6.4                       | 8.8                      |
| Avg. Stride Freq. [Hz] | 2.4                       | 2.5                       | 2.4                       | 2.4                       | 2.3                      |
| Avg. Stride Length [m] | 6.4                       | 7.4                       | 7.4                       | 7.1                       | 6.8                      |

Report Created: Sat 16 March 2024 13:31:30 GMT+11 (Note: Timing is based on positional data)

[] Ranking at each section and finish

:--.- No data available at this section