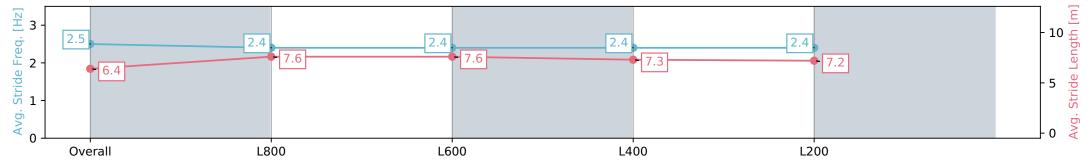

# Race 1: PFD Food Services Maiden Plate - 1000m

16 March 2024 - 12:28PM

Track Rating: Good 4, Weather: Fine, Rail Position: +6m 1000m -W/Post, +3m

Remainder; Sectional 608m

Overall

L800

L600

L400

L200

| Field Time | es |                  |         |                     |                    |               | 0:58.68<br>(0:13.64) | 0:45.04<br>(0:10.66) | 0:34.38<br>(0:11.32) | 0:23.06<br>(0:11.24) | 0:11.82<br>(0:11.82) |         |                                          |
|------------|----|------------------|---------|---------------------|--------------------|---------------|----------------------|----------------------|----------------------|----------------------|----------------------|---------|------------------------------------------|
| Position   | #  | Horse/Jockey     | Barrier | Top Speed<br>[km/h] | Fastest<br>Section | First<br>400m |                      |                      |                      |                      |                      | Margin  | Distance<br>Travelled From<br>Winner [m] |
| 1          | 5  | THE STALKER      | 5       | 69.5                | 0:10.66            | 0:24.28       | 0:58.68              | 0:45.05 [1]          | 0:34.39 [1]          | 0:22.98 [2]          | 0:11.61 [2]          | 0:58.68 |                                          |
|            |    | Jason Holder     |         | 800-600             | 800-600            |               | (0:13.63)            | (0:10.66)            | (0:11.41)            | (0:11.37)            | (0:11.61)            |         |                                          |
| 2          | 13 | PURE BLISS       | 13      | 70.3                | 0:10.72            | 0:24.38       | 0:58.74              | 0:45.08 [2]          | 0:34.36 [2]          | 0:23.13 [1]          | 0:11.89 [1]          | 0.06L   | +0                                       |
|            |    | Ben Price        |         | 1000-800            | 800-600            |               | (0:13.66)            | (0:10.72)            | (0:11.23)            | (0:11.24)            | (0:11.89)            |         |                                          |
| 3          | 7  | ENDLESS FAITH    | 7       | 69.4                | 0:10.84            | 0:24.55       | 0:58.85              | 0:45.14 [3]          | 0:34.30 [3]          | 0:23.02 [3]          | 0:11.63 [3]          | 0.11L   | -1                                       |
|            |    | Samuel Payne     |         | 800-600             | 800-600            |               | (0:13.71)            | (0:10.84)            | (0:11.28)            | (0:11.39)            | (0:11.63)            |         |                                          |
| 4          | 12 | NICISH           | 12      | 68.2                | 0:10.89            | 0:24.82       | 0:59.00              | 0:45.07 [8]          | 0:34.18 [6]          | 0:22.82 [6]          | 0:11.62 [5]          | 0.15L   | +4                                       |
|            |    | Caitlin Jones    |         | 800-600             | 800-600            |               | (0:13.93)            | (0:10.89)            | (0:11.36)            | (0:11.20)            | (0:11.62)            |         |                                          |
| 5          | 9  | HURRY LOVE       | 9       | 69.1                | 0:10.80            | 0:24.61       | 0:59.03              | 0:45.22 [4]          | 0:34.42 [4]          | 0:23.03 [4]          | 0:11.75 [4]          | 0.03L   | -2                                       |
|            |    | Stacey Metcalfe  |         | 800-600             | 800-600            |               | (0:13.81)            | (0:10.80)            | (0:11.39)            | (0:11.28)            | (0:11.75)            |         |                                          |
| 6          | 4  | THE PHARMACIST   | 4       | 68.7                | 0:11.03            | 0:24.87       | 0:59.57              | 0:45.73 [5]          | 0:34.70 [9]          | 0:23.16 [8]          | 0:11.80 [8]          | 0.54L   | +0                                       |
|            |    | Kayla Crowther   |         | 1000-800            | 800-600            |               | (0:13.84)            | (0:11.03)            | (0:11.54)            | (0:11.36)            | (0:11.80)            |         |                                          |
| 7          | 8  | ANABOLIC         | 8       | 68.6                | 0:10.83            | 0:24.84       | 0:59.67              | 0:45.66 [9]          | 0:34.83 [7]          | 0:23.42 [7]          | 0:11.92 [7]          | 0.1L    | -2                                       |
|            |    | Sheridan Clarke  |         | 800-600             | 800-600            |               | (0:14.01)            | (0:10.83)            | (0:11.41)            | (0:11.50)            | (0:11.92)            |         |                                          |
| 8          | 3  | STACK OUR REWARD | 3       | 68.6                | 0:10.98            | 0:24.85       | 0:59.81              | 0:45.94 [7]          | 0:34.96 [8]          | 0:23.40 [9]          | 0:11.90 [10]         | 0.14L   | -2                                       |
|            |    | Alana Livesey    |         | 1000-800            | 800-600            |               | (0:13.87)            | (0:10.98)            | (0:11.56)            | (0:11.50)            | (0:11.90)            |         |                                          |
| 9          | 1  | BULLEYES         | 1       | 68.8                | 0:10.88            | 0:24.72       | 0:59.98              | 0:46.14 [6]          | 0:35.26 [5]          | 0:23.88 [5]          | 0:12.31 [6]          | 0.17L   | +0                                       |
|            |    | Teagan Voorham   |         | 800-600             | 800-600            |               | (0:13.84)            | (0:10.88)            | (0:11.38)            | (0:11.56)            | (0:12.31)            |         |                                          |
| 10         | 6  | EMMOOKI MAGIC    | 6       | 67.2                | 0:10.96            | 0:25.01       | 1:00.16              | 0:46.11 [10]         | 0:35.15 [10]         | 0:23.69 [10]         | 0:12.26 [9]          | 0.18L   | +4                                       |
|            |    | Sairyn Fawke     |         | 800-600             | 800-600            |               | (0:14.05)            | (0:10.96)            | (0:11.46)            | (0:11.43)            | (0:12.26)            |         |                                          |

### Race 1: PFD Food Services Maiden Plate - 1000m

16 March 2024 - 12:28PM

Track Rating: Good 4, Weather: Fine, Rail Position: +6m 1000m -W/ Post, +3m Remainder; Sectional 608m

| Section                | Overall                  | L1000                    | L800                     | L600                     | L400                     |
|------------------------|--------------------------|--------------------------|--------------------------|--------------------------|--------------------------|
| Section Times          | 0:58.68 [1]<br>(0:13.63) | 0:45.05 [1]<br>(0:10.66) | 0:34.39 [1]<br>(0:11.41) | 0:22.98 [2]<br>(0:11.37) | 0:11.61 [2]<br>(0:11.61) |
| Average Speed [km/h]   | 52.8                     | 67.8                     | 64.1                     | 63.6                     | 61.7                     |
| Top Speed [km/h]       | 68.0                     | 69.5                     | 65.5                     | 65.1                     | 64.1                     |
| Avg. Dist. to Rail [m] | 3.3                      | 1.4                      | 2.4                      | 3.1                      | 3.2                      |
| Avg. Stride Freq. [Hz] | 2.5                      | 2.5                      | 2.4                      | 2.4                      | 2.3                      |
| Avg. Stride Length [m] | 6.5                      | 7.6                      | 7.4                      | 7.2                      | 7.3                      |