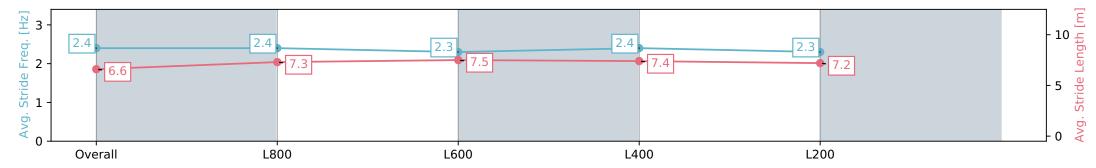

## Morphettville Parks SA - Professional

### Race 1: PFD Food Services Maiden Plate - 1000m

16 March 2024 - 12:28PM

Track Rating: Good 4, Weather: Fine, Rail Position: +6m 1000m -W/ Post, +3m Remainder; Sectional 608m

| Section                | Overall                  | L1000                    | L800                     | L600                     | L400                      |
|------------------------|--------------------------|--------------------------|--------------------------|--------------------------|---------------------------|
| Section Times          | 0:59.81 [8]<br>(0:13.87) | 0:45.94 [7]<br>(0:10.98) | 0:34.96 [8]<br>(0:11.56) | 0:23.40 [9]<br>(0:11.50) | 0:11.90 [10]<br>(0:11.90) |
| Average Speed [km/h]   | 51.9                     | 65.8                     | 62.8                     | 62.8                     | 60.2                      |
| Top Speed [km/h]       | 68.6                     | 68.0                     | 64.1                     | 63.8                     | 64.2                      |
| Avg. Dist. to Rail [m] | 2.8                      | 1.5                      | 1.3                      | 1.6                      | 5.7                       |
| Avg. Stride Freq. [Hz] | 2.4                      | 2.4                      | 2.3                      | 2.4                      | 2.3                       |
| Avg. Stride Length [m] | 6.6                      | 7.3                      | 7.5                      | 7.4                      | 7.2                       |