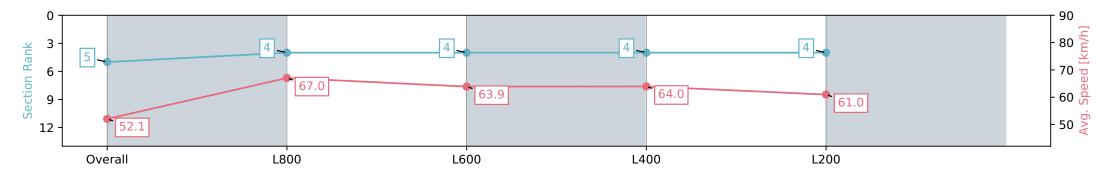

# Horse/Jockey Name HURRY LOVE Finish Rank 5 Fastest Section Time (Section) Top Speed [km/h] (Section) Race State HURRY LOVE 5 69.1 (L800) Finished

## Morphettville Parks SA - Professional

### Race 1: PFD Food Services Maiden Plate - 1000m

16 March 2024 - 12:28PM

Track Rating: Good 4, Weather: Fine, Rail Position: +6m 1000m -W/ Post, +3m Remainder; Sectional 608m

| Section                | Overall                  | L1000                    | L800                     | L600                     | L400                     |
|------------------------|--------------------------|--------------------------|--------------------------|--------------------------|--------------------------|
| Section Times          | 0:59.03 [5]<br>(0:13.81) | 0:45.22 [4]<br>(0:10.80) | 0:34.42 [4]<br>(0:11.39) | 0:23.03 [4]<br>(0:11.28) | 0:11.75 [4]<br>(0:11.75) |
| Average Speed [km/h]   | 52.1                     | 67.0                     | 63.9                     | 64.0                     | 61.0                     |
| Top Speed [km/h]       | 68.9                     | 69.1                     | 65.2                     | 64.7                     | 63.7                     |
| Avg. Dist. to Rail [m] | 6.4                      | 2.8                      | 1.5                      | 1.6                      | 2.7                      |
| Avg. Stride Freq. [Hz] | 2.5                      | 2.5                      | 2.4                      | 2.5                      | 2.4                      |
| Avg. Stride Length [m] | 6.3                      | 7.3                      | 7.2                      | 6.9                      | 7.0                      |