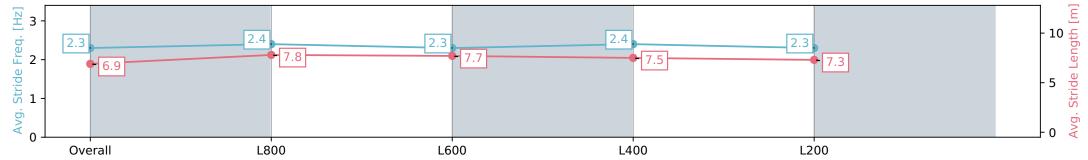

### Race 1: PFD Food Services Maiden Plate - 1000m

16 March 2024 - 12:28PM

Track Rating: Good 4, Weather: Fine, Rail Position: +6m 1000m -W/ Post, +3m Remainder; Sectional 608m

| Section                | Overall                  | L1000                    | L800                     | L600                     | L400                     |
|------------------------|--------------------------|--------------------------|--------------------------|--------------------------|--------------------------|
| Section Times          | 0:58.74 [2]<br>(0:13.66) | 0:45.08 [2]<br>(0:10.72) | 0:34.36 [2]<br>(0:11.23) | 0:23.13 [1]<br>(0:11.24) | 0:11.89 [1]<br>(0:11.89) |
| Average Speed [km/h]   | 52.7                     | 67.6                     | 64.8                     | 64.3                     | 60.5                     |
| Top Speed [km/h]       | 70.3                     | 70.3                     | 65.9                     | 65.1                     | 63.2                     |
| Avg. Dist. to Rail [m] | 6.3                      | 2.6                      | 1.7                      | 2.7                      | 3.8                      |
| Avg. Stride Freq. [Hz] | 2.3                      | 2.4                      | 2.3                      | 2.4                      | 2.3                      |
| Avg. Stride Length [m] | 6.9                      | 7.8                      | 7.7                      | 7.5                      | 7.3                      |