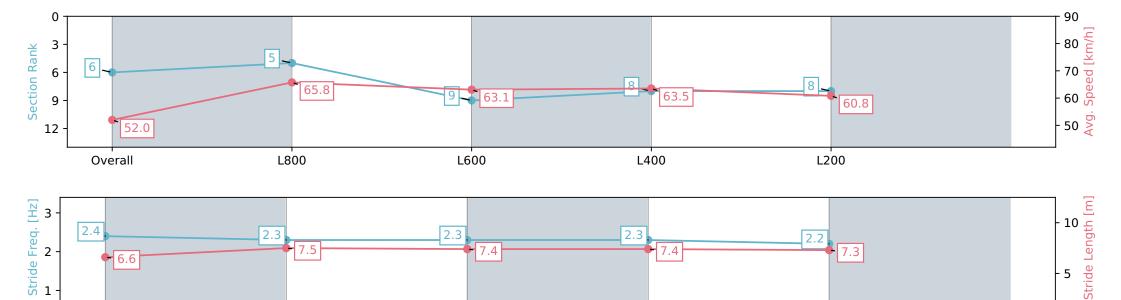

# Horse/Jockey Name THE PHARMACIST Finish Rank 6 Fastest Section Time (Section) Top Speed [km/h] (Section) Race State Finished

## **Morphettville Parks SA - Professional**

### Race 1: PFD Food Services Maiden Plate - 1000m

16 March 2024 - 12:28PM

Track Rating: Good 4, Weather: Fine, Rail Position: +6m 1000m -W/ Post, +3m Remainder; Sectional 608m

L200

| Section                | Overall                  | L1000                    | L800                     | L600                     | L400                     |
|------------------------|--------------------------|--------------------------|--------------------------|--------------------------|--------------------------|
| Section Times          | 0:59.57 [6]<br>(0:13.84) | 0:45.73 [5]<br>(0:11.03) | 0:34.70 [9]<br>(0:11.54) | 0:23.16 [8]<br>(0:11.36) | 0:11.80 [8]<br>(0:11.80) |
| Average Speed [km/h]   | 52.0                     | 65.8                     | 63.1                     | 63.5                     | 60.8                     |
| Top Speed [km/h]       | 68.7                     | 67.8                     | 64.4                     | 63.9                     | 62.9                     |
| Avg. Dist. to Rail [m] | 4.7                      | 2.5                      | 1.9                      | 1.5                      | 3.1                      |
| Avg. Stride Freq. [Hz] | 2.4                      | 2.3                      | 2.3                      | 2.3                      | 2.2                      |
| Avg. Stride Length [m] | 6.6                      | 7.5                      | 7.4                      | 7.4                      | 7.3                      |