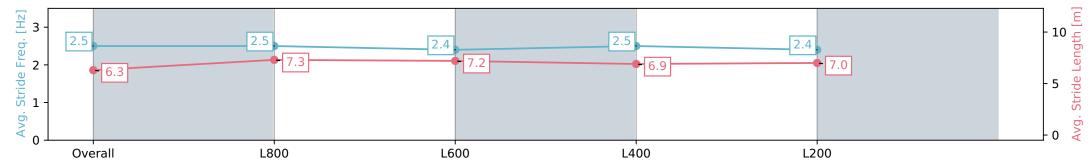

# Horse/Jockey Name THE PHARMACIST Finish Rank 6 Fastest Section Time (Section) Top Speed [km/h] (Section) Race State Finished

## **Morphettville Parks SA - Professional**

### Race 1: PFD Food Services Maiden Plate - 1000m

16 March 2024 - 12:28PM

Track Rating: Good 4, Weather: Fine, Rail Position: +6m 1000m -W/ Post, +3m Remainder; Sectional 608m

L200

| Section                | Overall                  | L1000                    | L800                     | L600                     | L400                     |
|------------------------|--------------------------|--------------------------|--------------------------|--------------------------|--------------------------|
| Section Times          | 0:59.57 [6]<br>(0:13.84) | 0:45.73 [5]<br>(0:11.03) | 0:34.70 [9]<br>(0:11.54) | 0:23.16 [8]<br>(0:11.36) | 0:11.80 [8]<br>(0:11.80) |
| Average Speed [km/h]   | 52.0                     | 65.8                     | 63.1                     | 63.5                     | 60.8                     |
| Top Speed [km/h]       | 68.7                     | 67.8                     | 64.4                     | 63.9                     | 62.9                     |
| Avg. Dist. to Rail [m] | 4.7                      | 2.5                      | 1.9                      | 1.5                      | 3.1                      |
| Avg. Stride Freq. [Hz] | 2.4                      | 2.3                      | 2.3                      | 2.3                      | 2.2                      |
| Avg. Stride Length [m] | 6.6                      | 7.5                      | 7.4                      | 7.4                      | 7.3                      |