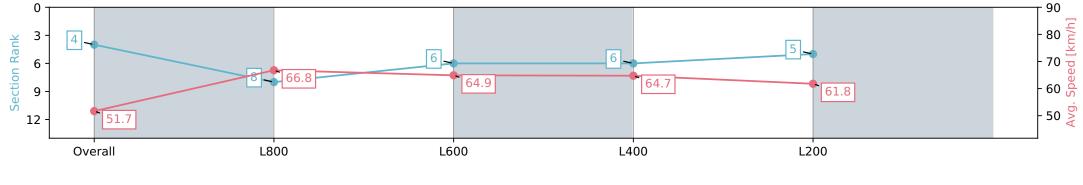

### Race 1: PFD Food Services Maiden Plate - 1000m

16 March 2024 - 12:28PM

Track Rating: Good 4, Weather: Fine, Rail Position: +6m 1000m -W/ Post, +3m Remainder; Sectional 608m

| Section                | Overall                  | L1000                    | L800                     | L600                     | L400                     |
|------------------------|--------------------------|--------------------------|--------------------------|--------------------------|--------------------------|
| Section Times          | 0:58.85 [3]<br>(0:13.71) | 0:45.14 [3]<br>(0:10.84) | 0:34.30 [3]<br>(0:11.28) | 0:23.02 [3]<br>(0:11.39) | 0:11.63 [3]<br>(0:11.63) |
| Average Speed [km/h]   | 52.5                     | 66.8                     | 64.4                     | 63.4                     | 61.8                     |
| Top Speed [km/h]       | 67.3                     | 69.4                     | 66.2                     | 64.3                     | 63.5                     |
| Avg. Dist. to Rail [m] | 3.1                      | 1.8                      | 1.6                      | 2.7                      | 5.4                      |
| Avg. Stride Freq. [Hz] | 2.5                      | 2.4                      | 2.4                      | 2.4                      | 2.4                      |
| Avg. Stride Length [m] | 6.4                      | 7.6                      | 7.6                      | 7.3                      | 7.2                      |