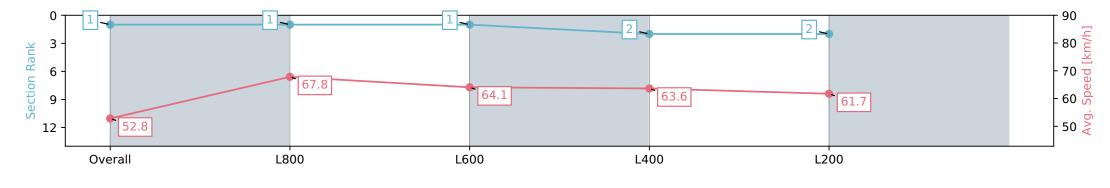

### Race 1: PFD Food Services Maiden Plate - 1000m

16 March 2024 - 12:28PM

Track Rating: Good 4, Weather: Fine, Rail Position: +6m 1000m -W/ Post, +3m Remainder; Sectional 608m

| Section                | Overall                  | L1000                    | L800                     | L600                     | L400                     |
|------------------------|--------------------------|--------------------------|--------------------------|--------------------------|--------------------------|
| Section Times          | 0:58.68 [1]<br>(0:13.63) | 0:45.05 [1]<br>(0:10.66) | 0:34.39 [1]<br>(0:11.41) | 0:22.98 [2]<br>(0:11.37) | 0:11.61 [2]<br>(0:11.61) |
| Average Speed [km/h]   | 52.8                     | 67.8                     | 64.1                     | 63.6                     | 61.7                     |
| Top Speed [km/h]       | 68.0                     | 69.5                     | 65.5                     | 65.1                     | 64.1                     |
| Avg. Dist. to Rail [m] | 3.3                      | 1.4                      | 2.4                      | 3.1                      | 3.2                      |
| Avg. Stride Freq. [Hz] | 2.5                      | 2.5                      | 2.4                      | 2.4                      | 2.3                      |
| Avg. Stride Length [m] | 6.5                      | 7.6                      | 7.4                      | 7.2                      | 7.3                      |