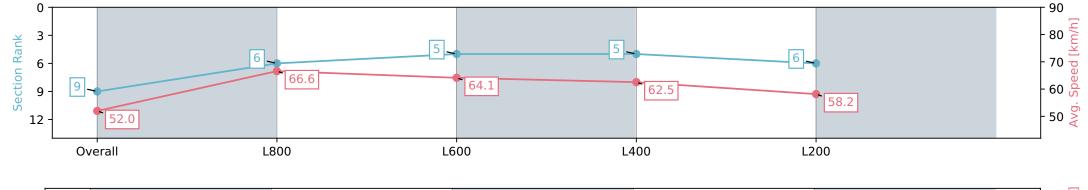

# Horse/Jockey Name BULLEYES Finish Rank 9 Fastest Section Time (Section) Top Speed [km/h] (Section) Race State BULLEYES 9 68.8 (L800) Finished

## **Morphettville Parks SA - Professional**

### Race 1: PFD Food Services Maiden Plate - 1000m

16 March 2024 - 12:28PM

Track Rating: Good 4, Weather: Fine, Rail Position: +6m 1000m -W/ Post, +3m Remainder; Sectional 608m

| Section                | Overall                  | L1000                    | L800                     | L600                     | L400                     |
|------------------------|--------------------------|--------------------------|--------------------------|--------------------------|--------------------------|
| Section Times          | 0:59.98 [9]<br>(0:13.84) | 0:46.14 [6]<br>(0:10.88) | 0:35.26 [5]<br>(0:11.38) | 0:23.88 [5]<br>(0:11.56) | 0:12.31 [6]<br>(0:12.31) |
| Average Speed [km/h]   | 52.0                     | 66.6                     | 64.1                     | 62.5                     | 58.2                     |
| Top Speed [km/h]       | 67.7                     | 68.8                     | 65.7                     | 63.8                     | 60.8                     |
| Avg. Dist. to Rail [m] | 8.1                      | 3.5                      | 2.1                      | 1.9                      | 4.6                      |
| Avg. Stride Freq. [Hz] | 2.4                      | 2.4                      | 2.3                      | 2.3                      | 2.2                      |
| Avg. Stride Length [m] | 6.7                      | 7.9                      | 7.6                      | 7.5                      | 7.3                      |

Report Created: Sat 16 March 2024 13:31:28 GMT+11 (Note: Timing is based on positional data)

[] Ranking at each section and finish

:--.- No data available at this section