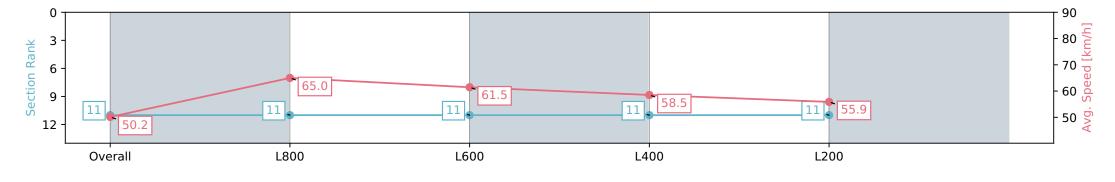

# Horse/Jockey Name INNOCENT SIPS Finish Rank 11 Fastest Section Time (Section) 0:11.07 (L800) Top Speed [km/h] (Section) 67.0 (L800) Race State Finished

## Morphettville Parks SA - Professional

### Race 1: PFD Food Services Maiden Plate - 1000m

16 March 2024 - 12:28PM

Track Rating: Good 4, Weather: Fine, Rail Position: +6m 1000m -W/ Post, +3m Remainder; Sectional 608m

| Section                | Overall                   | L1000                     | L800                      | L600                      | L400                      |
|------------------------|---------------------------|---------------------------|---------------------------|---------------------------|---------------------------|
| Section Times          | 1:02.23 [11]<br>(0:14.38) | 0:47.85 [11]<br>(0:11.07) | 0:36.78 [11]<br>(0:11.67) | 0:25.11 [11]<br>(0:12.28) | 0:12.83 [11]<br>(0:12.83) |
| Average Speed [km/h]   | 50.2                      | 65.0                      | 61.5                      | 58.5                      | 55.9                      |
| Top Speed [km/h]       | 65.8                      | 67.0                      | 63.5                      | 61.1                      | 57.5                      |
| Avg. Dist. to Rail [m] | 0.6                       | 0.2                       | 0.6                       | 0.7                       | 2.0                       |
| Avg. Stride Freq. [Hz] | 2.5                       | 2.6                       | 2.5                       | 2.4                       | 2.4                       |
| Avg. Stride Length [m] | 6.0                       | 7.0                       | 6.8                       | 6.6                       | 6.5                       |

Report Created: Sat 16 March 2024 13:31:32 GMT+11 (Note: Timing is based on positional data)

[] Ranking at each section and finish

-:--.- No data available at this section