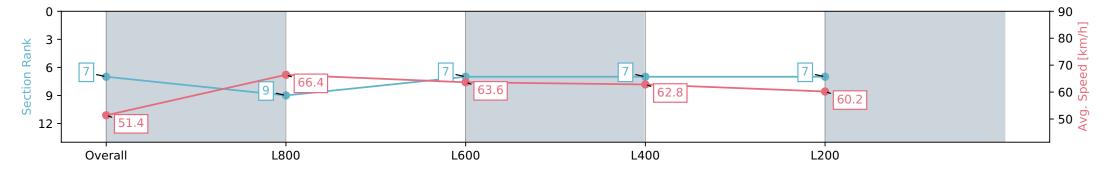

# Horse/Jockey Name ANABOLIC Finish Rank 7 Fastest Section Time (Section) 0:10.83 (L800) Top Speed [km/h] (Section) 68.6 (L800) Race State Finished

### Race 1: PFD Food Services Maiden Plate - 1000m

16 March 2024 - 12:28PM

Track Rating: Good 4, Weather: Fine, Rail Position: +6m 1000m -W/ Post, +3m Remainder; Sectional 608m

| Section                | Overall                  | L1000                    | L800                     | L600                     | L400                     |
|------------------------|--------------------------|--------------------------|--------------------------|--------------------------|--------------------------|
| Section Times          | 0:59.67 [7]<br>(0:14.01) | 0:45.66 [9]<br>(0:10.83) | 0:34.83 [7]<br>(0:11.41) | 0:23.42 [7]<br>(0:11.50) | 0:11.92 [7]<br>(0:11.92) |
| Average Speed [km/h]   | 51.4                     | 66.4                     | 63.6                     | 62.8                     | 60.2                     |
| Top Speed [km/h]       | 66.7                     | 68.6                     | 64.6                     | 63.7                     | 61.9                     |
| Avg. Dist. to Rail [m] | 1.9                      | 0.9                      | 1.4                      | 1.7                      | 1.3                      |
| Avg. Stride Freq. [Hz] | 2.3                      | 2.4                      | 2.4                      | 2.4                      | 2.3                      |
| Avg. Stride Length [m] | 6.7                      | 7.6                      | 7.4                      | 7.3                      | 7.0                      |