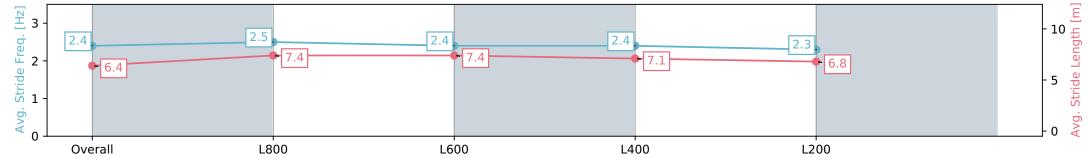

# Horse/Jockey Name BULLEYES Finish Rank 9 Fastest Section Time (Section) Top Speed [km/h] (Section) Race State BULLEYES 9 68.8 (L800) Finished

## **Morphettville Parks SA - Professional**

### Race 1: PFD Food Services Maiden Plate - 1000m

16 March 2024 - 12:28PM

Track Rating: Good 4, Weather: Fine, Rail Position: +6m 1000m -W/ Post, +3m Remainder; Sectional 608m

| Section                | Overall                  | L1000                    | L800                     | L600                     | L400                     |
|------------------------|--------------------------|--------------------------|--------------------------|--------------------------|--------------------------|
| Section Times          | 0:59.98 [9]<br>(0:13.84) | 0:46.14 [6]<br>(0:10.88) | 0:35.26 [5]<br>(0:11.38) | 0:23.88 [5]<br>(0:11.56) | 0:12.31 [6]<br>(0:12.31) |
| Average Speed [km/h]   | 52.0                     | 66.6                     | 64.1                     | 62.5                     | 58.2                     |
| Top Speed [km/h]       | 67.7                     | 68.8                     | 65.7                     | 63.8                     | 60.8                     |
| Avg. Dist. to Rail [m] | 8.1                      | 3.5                      | 2.1                      | 1.9                      | 4.6                      |
| Avg. Stride Freq. [Hz] | 2.4                      | 2.4                      | 2.3                      | 2.3                      | 2.2                      |
| Avg. Stride Length [m] | 6.7                      | 7.9                      | 7.6                      | 7.5                      | 7.3                      |

Report Created: Sat 16 March 2024 13:31:28 GMT+11 (Note: Timing is based on positional data)

[] Ranking at each section and finish

:--.- No data available at this section