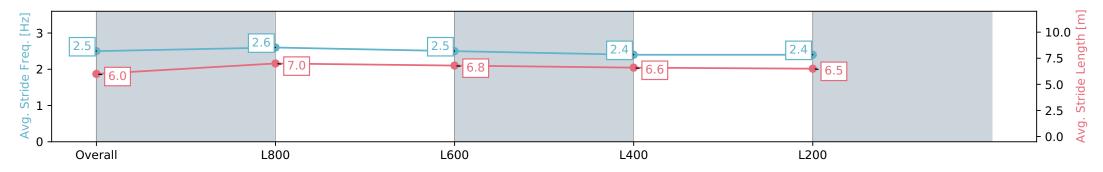

# Horse/Jockey Name INNOCENT SIPS Finish Rank 11 Fastest Section Time (Section) 0:11.07 (L800) Top Speed [km/h] (Section) 67.0 (L800) Race State Finished

### Race 1: PFD Food Services Maiden Plate - 1000m

16 March 2024 - 12:28PM

Track Rating: Good 4, Weather: Fine, Rail Position: +6m 1000m -W/ Post, +3m Remainder; Sectional 608m

| Section                | Overall                   | L1000                     | L800                      | L600                      | L400                      |
|------------------------|---------------------------|---------------------------|---------------------------|---------------------------|---------------------------|
| Section Times          | 1:02.23 [11]<br>(0:14.38) | 0:47.85 [11]<br>(0:11.07) | 0:36.78 [11]<br>(0:11.67) | 0:25.11 [11]<br>(0:12.28) | 0:12.83 [11]<br>(0:12.83) |
| Average Speed [km/h]   | 50.2                      | 65.0                      | 61.5                      | 58.5                      | 55.9                      |
| Top Speed [km/h]       | 65.8                      | 67.0                      | 63.5                      | 61.1                      | 57.5                      |
| Avg. Dist. to Rail [m] | 0.6                       | 0.2                       | 0.6                       | 0.7                       | 2.0                       |
| Avg. Stride Freq. [Hz] | 2.5                       | 2.6                       | 2.5                       | 2.4                       | 2.4                       |
| Avg. Stride Length [m] | 6.0                       | 7.0                       | 6.8                       | 6.6                       | 6.5                       |