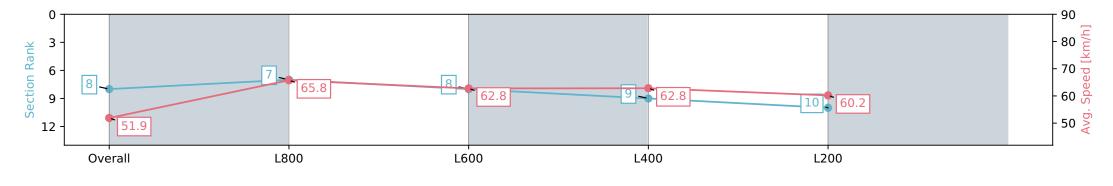

## Morphettville Parks SA - Professional

### Race 1: PFD Food Services Maiden Plate - 1000m

16 March 2024 - 12:28PM

Track Rating: Good 4, Weather: Fine, Rail Position: +6m 1000m -W/ Post, +3m Remainder; Sectional 608m

| Section                | Overall                  | L1000                    | L800                     | L600                     | L400                      |
|------------------------|--------------------------|--------------------------|--------------------------|--------------------------|---------------------------|
| Section Times          | 0:59.81 [8]<br>(0:13.87) | 0:45.94 [7]<br>(0:10.98) | 0:34.96 [8]<br>(0:11.56) | 0:23.40 [9]<br>(0:11.50) | 0:11.90 [10]<br>(0:11.90) |
| Average Speed [km/h]   | 51.9                     | 65.8                     | 62.8                     | 62.8                     | 60.2                      |
| Top Speed [km/h]       | 68.6                     | 68.0                     | 64.1                     | 63.8                     | 64.2                      |
| Avg. Dist. to Rail [m] | 2.8                      | 1.5                      | 1.3                      | 1.6                      | 5.7                       |
| Avg. Stride Freq. [Hz] | 2.4                      | 2.4                      | 2.3                      | 2.4                      | 2.3                       |
| Avg. Stride Length [m] | 6.6                      | 7.3                      | 7.5                      | 7.4                      | 7.2                       |