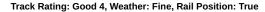

#### Race 3: Dominant Handicap - 1050m

11 March 2024 - 1:40PM

| Section                | Overall                  | L1000                    | L800                     | L600                     | L400                     | L200                     |
|------------------------|--------------------------|--------------------------|--------------------------|--------------------------|--------------------------|--------------------------|
| Section Times          | 1:02.18 [4]<br>(0:05.68) | 0:56.50 [7]<br>(0:11.47) | 0:45.03 [7]<br>(0:10.97) | 0:34.06 [6]<br>(0:11.28) | 0:22.78 [7]<br>(0:11.27) | 0:11.51 [6]<br>(0:11.51) |
| Average Speed [km/h]   | 31.8                     | 62.8                     | 66.1                     | 64.1                     | 64.2                     | 62.5                     |
| Top Speed [km/h]       | 54.4                     | 66.3                     | 67.4                     | 64.9                     | 65.7                     | 64.4                     |
| Avg. Dist. to Rail [m] | 7.6                      | 3.5                      | 1.9                      | 1.3                      | 2.4                      | 5.8                      |
| Avg. Stride Freq. [Hz] | 2.1                      | 2.4                      | 2.4                      | 2.4                      | 2.4                      | 2.4                      |
| Avg. Stride Length [m] | 3.5                      | 7.2                      | 7.6                      | 7.4                      | 7.5                      | 7.3                      |