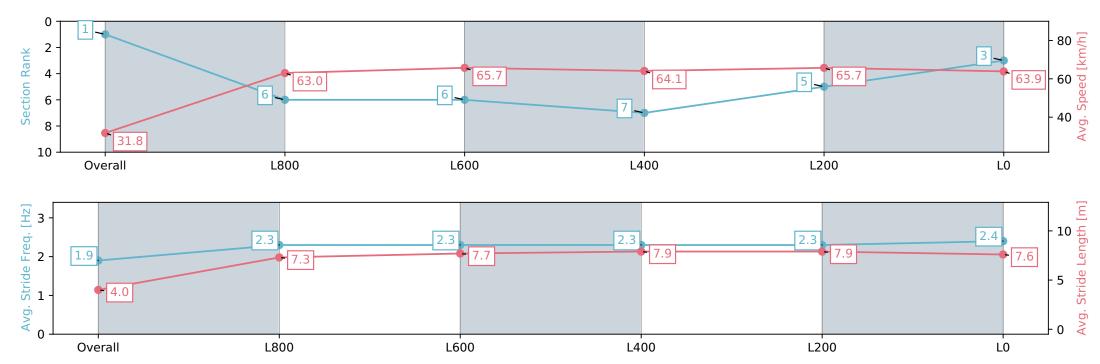

Horse/Jockey Name

BOOGNISH

Finish Rank

1

Fastest Section Time (Section)

Top Speed [km/h] (Section)

Race State

BOOGNISH

1

67.3 (L400)

Finished

### Morphettville SA - Professional

Race 3: Dominant Handicap - 1050m

11 March 2024 - 1:40PM

| Section                | Overall                  | L1000                    | L800                     | L600                     | L400                     | L200                     |
|------------------------|--------------------------|--------------------------|--------------------------|--------------------------|--------------------------|--------------------------|
| Section Times          | 1:01.62 [1]<br>(0:05.67) | 0:55.95 [6]<br>(0:11.44) | 0:44.51 [6]<br>(0:11.01) | 0:33.50 [7]<br>(0:11.24) | 0:22.26 [5]<br>(0:10.99) | 0:11.27 [3]<br>(0:11.27) |
| Average Speed [km/h]   | 31.8                     | 63.0                     | 65.7                     | 64.1                     | 65.7                     | 63.9                     |
| Top Speed [km/h]       | 54.8                     | 66.1                     | 66.7                     | 65.4                     | 67.3                     | 65.6                     |
| Avg. Dist. to Rail [m] | 6.1                      | 2.2                      | 1.1                      | 0.6                      | 1.7                      | 0.9                      |
| Avg. Stride Freq. [Hz] | 1.9                      | 2.3                      | 2.3                      | 2.3                      | 2.3                      | 2.4                      |
| Avg. Stride Length [m] | 4.0                      | 7.3                      | 7.7                      | 7.9                      | 7.9                      | 7.6                      |
|                        |                          |                          |                          |                          |                          |                          |

Report Created: Mon 11 March 2024 14:25:34 GMT+11 (Note: Timing is based on positional data)

[] Ranking at each section and finish

:--.- No data available at this section

Horse/Jockey Name

BON'S YOUR BACK