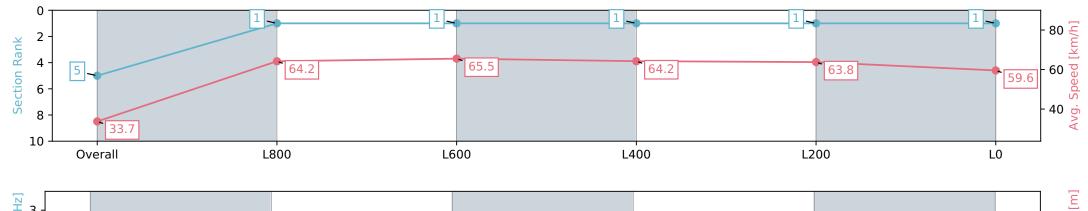

Report Created: Mon 11 March 2024 14:25:43 GMT+11 (Note: Timing is based on positional data)

[] Ranking at each section and finish

-:--- No data available at this section

Horse/Jockey Name EMERALD COURT

Finish Rank 5

Fastest Section Time (Section) 0:05.36 (Overall)

Top Speed [km/h] (Section) 67.0 (L800)

Race State Finished

### Morphettville SA - Professional

Race 3: Dominant Handicap - 1050m

| Section                | Overall                  | L1000                    | L800                     | L600                     | L400                     | L200                     |
|------------------------|--------------------------|--------------------------|--------------------------|--------------------------|--------------------------|--------------------------|
| Section Times          | 1:02.24 [5]<br>(0:05.36) | 0:56.88 [1]<br>(0:11.23) | 0:45.65 [1]<br>(0:11.01) | 0:34.64 [1]<br>(0:11.26) | 0:23.38 [1]<br>(0:11.30) | 0:12.08 [1]<br>(0:12.08) |
| Average Speed [km/h]   | 33.7                     | 64.2                     | 65.5                     | 64.2                     | 63.8                     | 59.6                     |
| Top Speed [km/h]       | 56.9                     | 66.9                     | 67.0                     | 65.7                     | 64.3                     | 63.3                     |
| Avg. Dist. to Rail [m] | 7.3                      | 2.7                      | 0.6                      | 1.0                      | 1.2                      | 2.3                      |
| Avg. Stride Freq. [Hz] | 2.3                      | 2.5                      | 2.5                      | 2.4                      | 2.4                      | 2.4                      |
| Avg. Stride Length [m] | 3.5                      | 7.1                      | 7.3                      | 7.4                      | 7.3                      | 7.0                      |