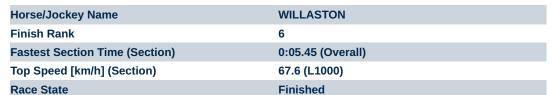

Report Created: Mon 11 March 2024 14:25:37 GMT+11 (Note: Timing is based on positional data)

Ranking at each section and finish

:--.- No data available at this section

| Horse/Jockey Name              | TOSEN WATER       |
|--------------------------------|-------------------|
| Finish Rank                    | 3                 |
| Fastest Section Time (Section) | 0:05.51 (Overall) |
| Top Speed [km/h] (Section)     | 66.3 (L800)       |
| Race State                     | Finished          |

### Morphettville SA - Professional

Race 3: Dominant Handicap - 1050m

11 March 2024 - 1:40PM

| Section                | Overall                  | L1000                    | L800                     | L600                     | L400                     | L200                     |
|------------------------|--------------------------|--------------------------|--------------------------|--------------------------|--------------------------|--------------------------|
| Section Times          | 1:02.02 [3]<br>(0:05.51) | 0:56.51 [4]<br>(0:11.42) | 0:45.09 [4]<br>(0:11.02) | 0:34.07 [4]<br>(0:11.28) | 0:22.78 [4]<br>(0:11.17) | 0:11.61 [5]<br>(0:11.61) |
| Average Speed [km/h]   | 32.6                     | 63.2                     | 65.7                     | 64.2                     | 64.6                     | 62.0                     |
| Top Speed [km/h]       | 55.6                     | 66.0                     | 66.3                     | 65.3                     | 65.4                     | 64.8                     |
| Avg. Dist. to Rail [m] | 4.0                      | 2.4                      | 1.6                      | 1.1                      | 2.9                      | 5.1                      |
| Avg. Stride Freq. [Hz] | 2.1                      | 2.4                      | 2.4                      | 2.3                      | 2.4                      | 2.3                      |
| Avg. Stride Length [m] | 3.7                      | 7.5                      | 7.7                      | 7.7                      | 7.5                      | 7.4                      |