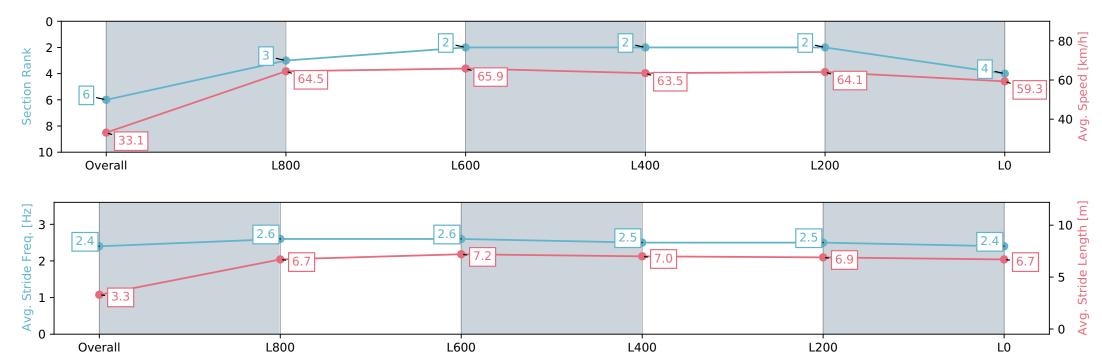

Report Created: Mon 11 March 2024 14:25:49 GMT+11 (Note: Timing is based on positional data)

[] Ranking at each section and finish

:--.- No data available at this section

Horse/Jockey Name BRAZANO

Finish Rank 7

Fastest Section Time (Section) 0:05.37 (Overall)

Top Speed [km/h] (Section) 67.2 (L800)

Race State Finished

### Morphettville SA - Professional

Race 3: Dominant Handicap - 1050m

| Section                | Overall                  | L1000                    | L800                     | L600                     | L400                     | L200                     |
|------------------------|--------------------------|--------------------------|--------------------------|--------------------------|--------------------------|--------------------------|
| Section Times          | 1:02.74 [7]<br>(0:05.37) | 0:57.37 [2]<br>(0:11.67) | 0:45.70 [5]<br>(0:10.98) | 0:34.72 [5]<br>(0:11.35) | 0:23.37 [6]<br>(0:11.37) | 0:12.00 [7]<br>(0:12.00) |
| Average Speed [km/h]   | 32.8                     | 62.1                     | 66.2                     | 64.5                     | 63.8                     | 60.0                     |
| Top Speed [km/h]       | 56.3                     | 65.8                     | 67.2                     | 65.4                     | 65.3                     | 65.1                     |
| Avg. Dist. to Rail [m] | 8.7                      | 5.2                      | 2.8                      | 3.0                      | 5.5                      | 8.1                      |
| Avg. Stride Freq. [Hz] | 2.2                      | 2.5                      | 2.5                      | 2.4                      | 2.4                      | 2.3                      |
| Avg. Stride Length [m] | 3.6                      | 6.8                      | 7.3                      | 7.3                      | 7.2                      | 7.2                      |
| Avg. Stride Freq. [Hz] | 2.2                      | 2.5                      | 2.5                      | 2.4                      | 2.4                      | 2.3                      |