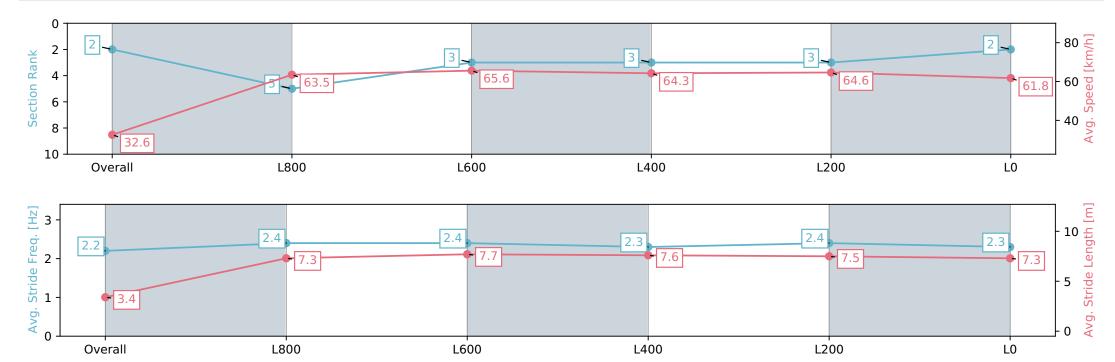

Report Created: Mon 11 March 2024 14:25:37 GMT+11 (Note: Timing is based on positional data)

Ranking at each section and finish

:--.- No data available at this section

| Horse/Jockey Name              | TOSEN WATER       |
|--------------------------------|-------------------|
| Finish Rank                    | 3                 |
| Fastest Section Time (Section) | 0:05.51 (Overall) |
| Top Speed [km/h] (Section)     | 66.3 (L800)       |
| Race State                     | Finished          |

### Morphettville SA - Professional

Race 3: Dominant Handicap - 1050m

11 March 2024 - 1:40PM

| Section                | Overall                  | L1000                    | L800                     | L600                     | L400                     | L200                     |
|------------------------|--------------------------|--------------------------|--------------------------|--------------------------|--------------------------|--------------------------|
| Section Times          | 1:02.02 [3]<br>(0:05.51) | 0:56.51 [4]<br>(0:11.42) | 0:45.09 [4]<br>(0:11.02) | 0:34.07 [4]<br>(0:11.28) | 0:22.78 [4]<br>(0:11.17) | 0:11.61 [5]<br>(0:11.61) |
| Average Speed [km/h]   | 32.6                     | 63.2                     | 65.7                     | 64.2                     | 64.6                     | 62.0                     |
| Top Speed [km/h]       | 55.6                     | 66.0                     | 66.3                     | 65.3                     | 65.4                     | 64.8                     |
| Avg. Dist. to Rail [m] | 4.0                      | 2.4                      | 1.6                      | 1.1                      | 2.9                      | 5.1                      |
| Avg. Stride Freq. [Hz] | 2.1                      | 2.4                      | 2.4                      | 2.3                      | 2.4                      | 2.3                      |
| Avg. Stride Length [m] | 3.7                      | 7.5                      | 7.7                      | 7.7                      | 7.5                      | 7.4                      |

Report Created: Mon 11 March 2024 14:25:40 GMT+11 (Note: Timing is based on positional data)

[] Ranking at each section and finish

:--.- No data available at this section

Horse/Jockey Name

JILLADORA

Finish Rank