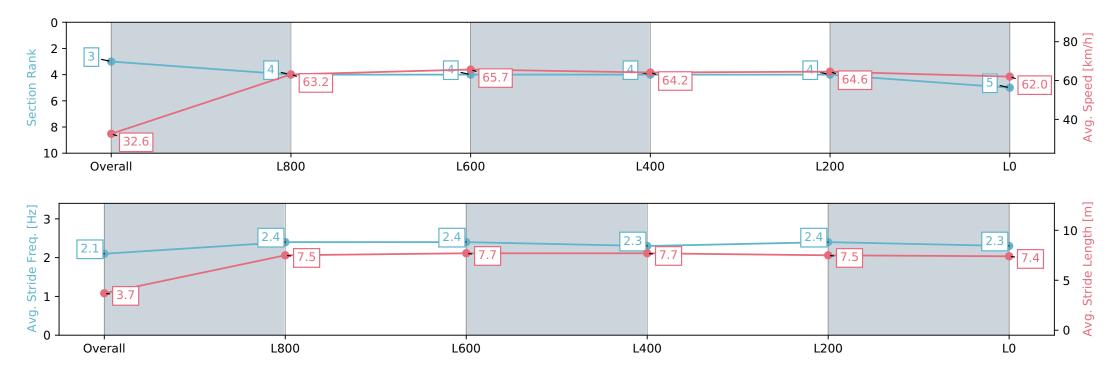

Report Created: Mon 11 March 2024 14:25:40 GMT+11 (Note: Timing is based on positional data)

[] Ranking at each section and finish

:--.- No data available at this section

Horse/Jockey Name

JILLADORA

Finish Rank

4

Fastest Section Time (Section)

Top Speed [km/h] (Section)

Race State

JILLADORA

4

Finish Rank

Finished

### Morphettville SA - Professional

#### Race 3: Dominant Handicap - 1050m

11 March 2024 - 1:40PM

| Section                | Overall                  | L1000                    | L800                     | L600                     | L400                     | L200                     |
|------------------------|--------------------------|--------------------------|--------------------------|--------------------------|--------------------------|--------------------------|
| Section Times          | 1:02.18 [4]<br>(0:05.68) | 0:56.50 [7]<br>(0:11.47) | 0:45.03 [7]<br>(0:10.97) | 0:34.06 [6]<br>(0:11.28) | 0:22.78 [7]<br>(0:11.27) | 0:11.51 [6]<br>(0:11.51) |
| Average Speed [km/h]   | 31.8                     | 62.8                     | 66.1                     | 64.1                     | 64.2                     | 62.5                     |
| Top Speed [km/h]       | 54.4                     | 66.3                     | 67.4                     | 64.9                     | 65.7                     | 64.4                     |
| Avg. Dist. to Rail [m] | 7.6                      | 3.5                      | 1.9                      | 1.3                      | 2.4                      | 5.8                      |
| Avg. Stride Freq. [Hz] | 2.1                      | 2.4                      | 2.4                      | 2.4                      | 2.4                      | 2.4                      |
| Avg. Stride Length [m] | 3.5                      | 7.2                      | 7.6                      | 7.4                      | 7.5                      | 7.3                      |

Report Created: Mon 11 March 2024 14:25:43 GMT+11 (Note: Timing is based on positional data)

[] Ranking at each section and finish

-:--- No data available at this section

Horse/Jockey Name EMERALD COURT

Finish Rank 5