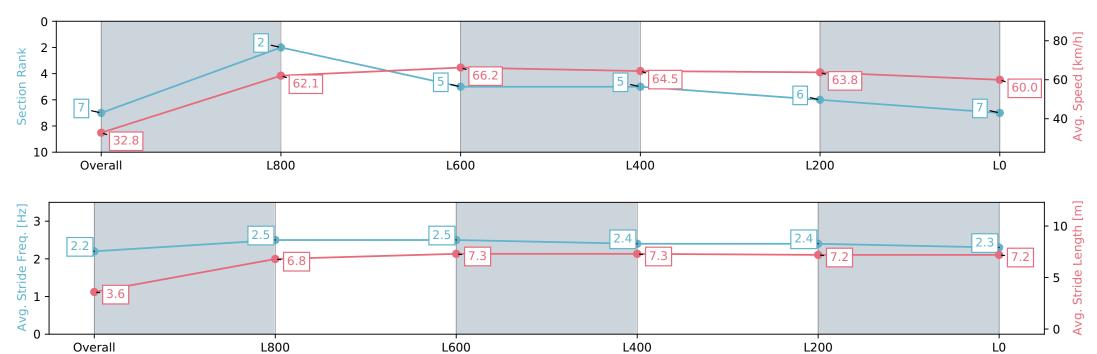

### Morphettville SA - Professional

Race 3: Dominant Handicap - 1050m

| Section                | Overall                  | L1000                    | L800                     | L600                     | L400                     | L200                     |
|------------------------|--------------------------|--------------------------|--------------------------|--------------------------|--------------------------|--------------------------|
| Section Times          | 1:02.74 [7]<br>(0:05.37) | 0:57.37 [2]<br>(0:11.67) | 0:45.70 [5]<br>(0:10.98) | 0:34.72 [5]<br>(0:11.35) | 0:23.37 [6]<br>(0:11.37) | 0:12.00 [7]<br>(0:12.00) |
| Average Speed [km/h]   | 32.8                     | 62.1                     | 66.2                     | 64.5                     | 63.8                     | 60.0                     |
| Top Speed [km/h]       | 56.3                     | 65.8                     | 67.2                     | 65.4                     | 65.3                     | 65.1                     |
| Avg. Dist. to Rail [m] | 8.7                      | 5.2                      | 2.8                      | 3.0                      | 5.5                      | 8.1                      |
| Avg. Stride Freq. [Hz] | 2.2                      | 2.5                      | 2.5                      | 2.4                      | 2.4                      | 2.3                      |
| Avg. Stride Length [m] | 3.6                      | 6.8                      | 7.3                      | 7.3                      | 7.2                      | 7.2                      |
| Avg. Stride Freq. [Hz] | 2.2                      | 2.5                      | 2.5                      | 2.4                      | 2.4                      | 2.3                      |