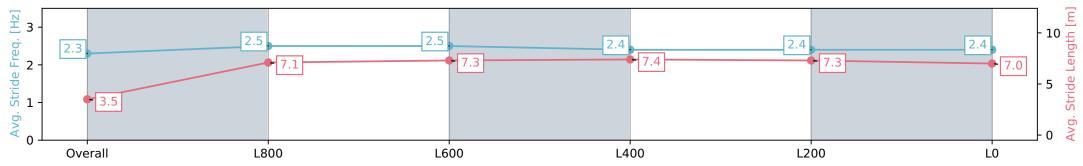

Report Created: Mon 11 March 2024 14:25:43 GMT+11 (Note: Timing is based on positional data)

[] Ranking at each section and finish

-:--- No data available at this section

Horse/Jockey Name EMERALD COURT

Finish Rank 5

Fastest Section Time (Section) 0:05.36 (Overall)

Top Speed [km/h] (Section) 67.0 (L800)

Race State Finished

### Morphettville SA - Professional

Race 3: Dominant Handicap - 1050m

| Section                | Overall                  | L1000                    | L800                     | L600                     | L400                     | L200                     |
|------------------------|--------------------------|--------------------------|--------------------------|--------------------------|--------------------------|--------------------------|
| Section Times          | 1:02.24 [5]<br>(0:05.36) | 0:56.88 [1]<br>(0:11.23) | 0:45.65 [1]<br>(0:11.01) | 0:34.64 [1]<br>(0:11.26) | 0:23.38 [1]<br>(0:11.30) | 0:12.08 [1]<br>(0:12.08) |
| Average Speed [km/h]   | 33.7                     | 64.2                     | 65.5                     | 64.2                     | 63.8                     | 59.6                     |
| Top Speed [km/h]       | 56.9                     | 66.9                     | 67.0                     | 65.7                     | 64.3                     | 63.3                     |
| Avg. Dist. to Rail [m] | 7.3                      | 2.7                      | 0.6                      | 1.0                      | 1.2                      | 2.3                      |
| Avg. Stride Freq. [Hz] | 2.3                      | 2.5                      | 2.5                      | 2.4                      | 2.4                      | 2.4                      |
| Avg. Stride Length [m] | 3.5                      | 7.1                      | 7.3                      | 7.4                      | 7.3                      | 7.0                      |