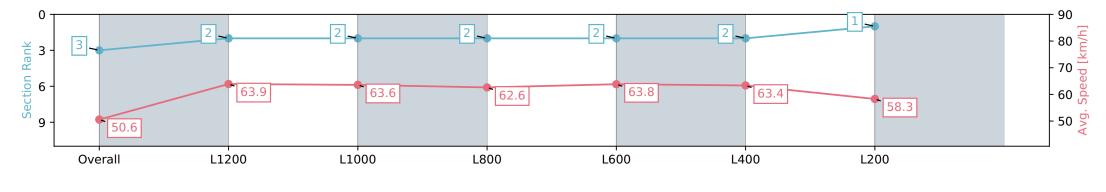

#### Race 8: AIG Security Handicap - 1400m

02 March 2024 - 4:37PM

Track Rating: Good 4, Weather: Fine, Rail Position: +6m 1000m-W/ Post, +3m Remainder, Sectional 608m

| Section                | Overall                  | L1200                    | L1000                    | L800                     | L600                     | L400                     | L200                     |
|------------------------|--------------------------|--------------------------|--------------------------|--------------------------|--------------------------|--------------------------|--------------------------|
| Section Times          | 1:23.39 [2]<br>(0:14.33) | 1:09.06 [3]<br>(0:11.39) | 0:57.67 [3]<br>(0:11.34) | 0:46.33 [3]<br>(0:11.53) | 0:34.80 [3]<br>(0:11.27) | 0:23.53 [3]<br>(0:11.40) | 0:12.13 [3]<br>(0:12.13) |
| Average Speed [km/h]   | 50.2                     | 63.2                     | 63.3                     | 62.7                     | 64.9                     | 63.4                     | 59.5                     |
| Top Speed [km/h]       | 63.5                     | 65.1                     | 64.2                     | 63.9                     | 66.6                     | 66.3                     | 61.9                     |
| Avg. Dist. to Rail [m] | 3.5                      | 1.2                      | 0.4                      | 0.8                      | 2.8                      | 2.5                      | 3.5                      |
| Avg. Stride Freq. [Hz] | 2.2                      | 2.3                      | 2.2                      | 2.2                      | 2.3                      | 2.3                      | 2.3                      |
| Avg. Stride Length [m] | 6.2                      | 7.7                      | 7.8                      | 7.9                      | 7.7                      | 7.5                      | 7.2                      |