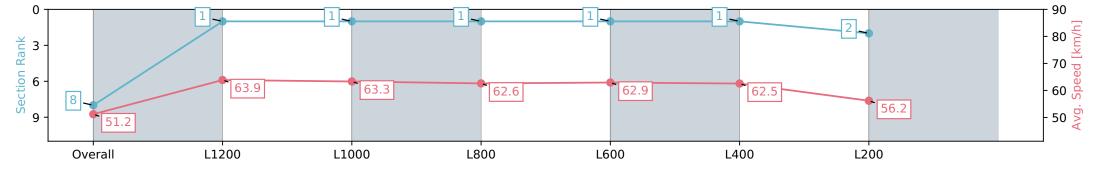

#### Race 8: AIG Security Handicap - 1400m

02 March 2024 - 4:37PM

Track Rating: Good 4, Weather: Fine, Rail Position: +6m 1000m-W/ Post, +3m Remainder, Sectional 608m

| Section                | Overall                  | L1200                    | L1000                    | L800                     | L600                     | L400                     | L200                     |
|------------------------|--------------------------|--------------------------|--------------------------|--------------------------|--------------------------|--------------------------|--------------------------|
| Section Times          | 1:24.01 [8]<br>(0:14.06) | 1:09.95 [1]<br>(0:11.27) | 0:58.68 [1]<br>(0:11.36) | 0:47.32 [1]<br>(0:11.51) | 0:35.81 [1]<br>(0:11.48) | 0:24.33 [1]<br>(0:11.54) | 0:12.79 [2]<br>(0:12.79) |
| Average Speed [km/h]   | 51.2                     | 63.9                     | 63.3                     | 62.6                     | 62.9                     | 62.5                     | 56.2                     |
| Top Speed [km/h]       | 64.6                     | 65.1                     | 64.2                     | 63.3                     | 64.2                     | 63.7                     | 62.1                     |
| Avg. Dist. to Rail [m] | 3.6                      | 1.5                      | 0.6                      | 0.3                      | 0.7                      | 0.9                      | 0.6                      |
| Avg. Stride Freq. [Hz] | 2.3                      | 2.4                      | 2.4                      | 2.3                      | 2.4                      | 2.5                      | 2.4                      |
| Avg. Stride Length [m] | 6.0                      | 7.5                      | 7.5                      | 7.4                      | 7.3                      | 7.0                      | 6.6                      |