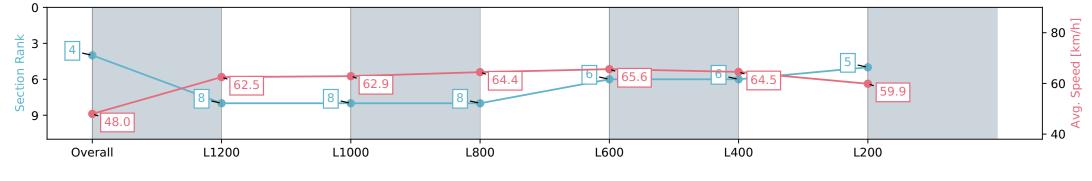

#### Race 8: AIG Security Handicap - 1400m

02 March 2024 - 4:37PM

Track Rating: Good 4, Weather: Fine, Rail Position: +6m 1000m-W/ Post, +3m Remainder, Sectional 608m

| Section                | Overall                  | L1200                    | L1000                    | L800                     | L600                     | L400                     | L200                     |
|------------------------|--------------------------|--------------------------|--------------------------|--------------------------|--------------------------|--------------------------|--------------------------|
| Section Times          | 1:23.46 [3]<br>(0:14.27) | 1:09.19 [2]<br>(0:11.24) | 0:57.95 [2]<br>(0:11.35) | 0:46.60 [2]<br>(0:11.51) | 0:35.09 [2]<br>(0:11.33) | 0:23.76 [2]<br>(0:11.40) | 0:12.36 [1]<br>(0:12.36) |
| Average Speed [km/h]   | 50.6                     | 63.9                     | 63.6                     | 62.6                     | 63.8                     | 63.4                     | 58.3                     |
| Top Speed [km/h]       | 64.8                     | 65.0                     | 64.8                     | 63.6                     | 65.3                     | 65.4                     | 62.3                     |
| Avg. Dist. to Rail [m] | 2.0                      | 0.8                      | 0.6                      | 0.6                      | 1.0                      | 1.6                      | 2.8                      |
| Avg. Stride Freq. [Hz] | 2.2                      | 2.3                      | 2.3                      | 2.3                      | 2.4                      | 2.4                      | 2.3                      |
| Avg. Stride Length [m] | 6.2                      | 7.6                      | 7.5                      | 7.5                      | 7.5                      | 7.2                      | 7.0                      |