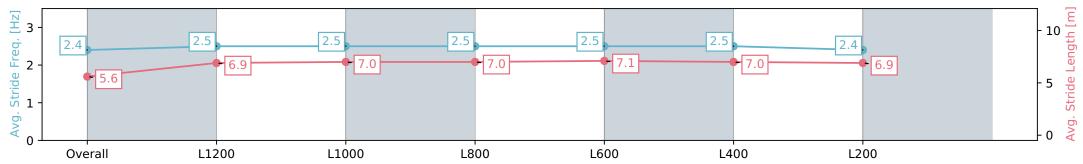

Horse/Jockey Name DISAGREEABLE MISS
Finish Rank 6
Fastest Section Time (Section) 0:11.24 (L600)

65.0 (L600)

**Finished** 

## Morphettville Parks SA - Professional

Race 8: AIG Security Handicap - 1400m

Track Rating: Good 4, Weather: Fine, Rail Position: +6m 1000m-W/ Post, +3m Remainder, Sectional 608m

| Section                | Overall                  | L1200                    | L1000                    | L800                     | L600                     | L400                     | L200                     |
|------------------------|--------------------------|--------------------------|--------------------------|--------------------------|--------------------------|--------------------------|--------------------------|
| Section Times          | 1:23.84 [6]<br>(0:14.80) | 1:09.04 [6]<br>(0:11.49) | 0:57.55 [6]<br>(0:11.52) | 0:46.03 [6]<br>(0:11.53) | 0:34.50 [7]<br>(0:11.24) | 0:23.26 [7]<br>(0:11.32) | 0:11.94 [7]<br>(0:11.94) |
| Average Speed [km/h]   | 48.7                     | 62.7                     | 62.7                     | 62.8                     | 64.3                     | 63.6                     | 60.3                     |
| Top Speed [km/h]       | 62.0                     | 64.3                     | 64.5                     | 64.9                     | 65.0                     | 64.6                     | 63.5                     |
| Avg. Dist. to Rail [m] | 4.6                      | 1.4                      | 1.0                      | 1.7                      | 0.8                      | 0.2                      | 1.0                      |
| Avg. Stride Freq. [Hz] | 2.4                      | 2.5                      | 2.5                      | 2.5                      | 2.5                      | 2.5                      | 2.4                      |
| Avg. Stride Length [m] | 5.6                      | 6.9                      | 7.0                      | 7.0                      | 7.1                      | 7.0                      | 6.9                      |