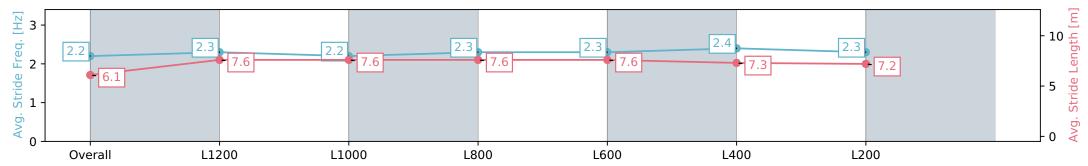

#### Race 8: AIG Security Handicap - 1400m

02 March 2024 - 4:37PM

Track Rating: Good 4, Weather: Fine, Rail Position: +6m 1000m-W/ Post, +3m Remainder, Sectional 608m

| Section                | Overall                  | L1200                    | L1000                    | L800                     | L600                     | L400                     | L200                     |
|------------------------|--------------------------|--------------------------|--------------------------|--------------------------|--------------------------|--------------------------|--------------------------|
| Section Times          | 1:23.39 [2]<br>(0:14.33) | 1:09.06 [3]<br>(0:11.39) | 0:57.67 [3]<br>(0:11.34) | 0:46.33 [3]<br>(0:11.53) | 0:34.80 [3]<br>(0:11.27) | 0:23.53 [3]<br>(0:11.40) | 0:12.13 [3]<br>(0:12.13) |
| Average Speed [km/h]   | 50.2                     | 63.2                     | 63.3                     | 62.7                     | 64.9                     | 63.4                     | 59.5                     |
| Top Speed [km/h]       | 63.5                     | 65.1                     | 64.2                     | 63.9                     | 66.6                     | 66.3                     | 61.9                     |
| Avg. Dist. to Rail [m] | 3.5                      | 1.2                      | 0.4                      | 0.8                      | 2.8                      | 2.5                      | 3.5                      |
| Avg. Stride Freq. [Hz] | 2.2                      | 2.3                      | 2.2                      | 2.2                      | 2.3                      | 2.3                      | 2.3                      |
| Avg. Stride Length [m] | 6.2                      | 7.7                      | 7.8                      | 7.9                      | 7.7                      | 7.5                      | 7.2                      |