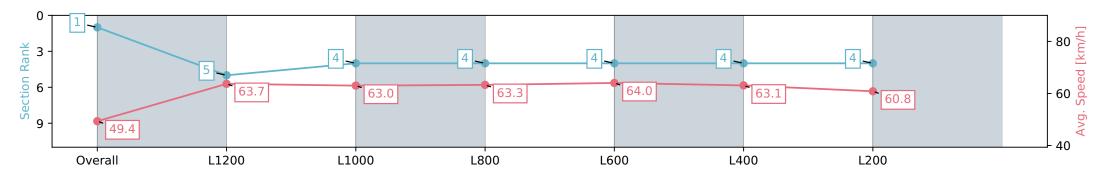

## Morphettville Parks SA - Professional

Race 8: AIG Security Handicap - 1400m

Track Rating: Good 4, Weather: Fine, Rail Position: +6m 1000m-W/ Post, +3m Remainder, Sectional 608m

| Section                | Overall                  | L1200                    | L1000                    | L800                     | L600                     | L400                     | L200                     |
|------------------------|--------------------------|--------------------------|--------------------------|--------------------------|--------------------------|--------------------------|--------------------------|
| Section Times          | 1:23.27 [1]<br>(0:14.57) | 1:08.69 [5]<br>(0:11.30) | 0:57.39 [4]<br>(0:11.42) | 0:45.97 [4]<br>(0:11.38) | 0:34.59 [4]<br>(0:11.31) | 0:23.28 [4]<br>(0:11.43) | 0:11.85 [4]<br>(0:11.85) |
| Average Speed [km/h]   | 49.4                     | 63.7                     | 63.0                     | 63.3                     | 64.0                     | 63.1                     | 60.8                     |
| Top Speed [km/h]       | 63.9                     | 64.4                     | 64.7                     | 63.6                     | 64.6                     | 64.4                     | 62.6                     |
| Avg. Dist. to Rail [m] | 1.2                      | 1.0                      | 0.8                      | 0.6                      | 1.0                      | 1.4                      | 1.0                      |
| Avg. Stride Freq. [Hz] | 2.1                      | 2.2                      | 2.2                      | 2.2                      | 2.3                      | 2.3                      | 2.3                      |
| Avg. Stride Length [m] | 6.4                      | 7.8                      | 7.7                      | 7.7                      | 7.8                      | 7.6                      | 7.5                      |