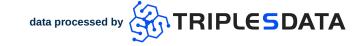

#### Race 8: AIG Security Handicap - 1400m

02 March 2024 - 4:37PM

Track Rating: Good 4, Weather: Fine, Rail Position: +6m 1000m-W/ Post, +3m Remainder, Sectional 608m

| Section                | Overall                  | L1200                    | L1000                    | L800                     | L600                     | L400                     | L200                     |
|------------------------|--------------------------|--------------------------|--------------------------|--------------------------|--------------------------|--------------------------|--------------------------|
| Section Times          | 1:23.76 [4]<br>(0:15.01) | 1:08.75 [8]<br>(0:11.51) | 0:57.24 [8]<br>(0:11.47) | 0:45.77 [8]<br>(0:11.27) | 0:34.50 [6]<br>(0:11.21) | 0:23.29 [6]<br>(0:11.25) | 0:12.04 [5]<br>(0:12.04) |
| Average Speed [km/h]   | 48.0                     | 62.5                     | 62.9                     | 64.4                     | 65.6                     | 64.5                     | 59.9                     |
| Top Speed [km/h]       | 62.6                     | 64.4                     | 64.4                     | 65.6                     | 67.4                     | 66.3                     | 63.5                     |
| Avg. Dist. to Rail [m] | 2.8                      | 1.2                      | 1.0                      | 2.2                      | 4.0                      | 4.1                      | 4.2                      |
| Avg. Stride Freq. [Hz] | 2.3                      | 2.4                      | 2.3                      | 2.3                      | 2.4                      | 2.4                      | 2.3                      |
| Avg. Stride Length [m] | 5.8                      | 7.3                      | 7.5                      | 7.6                      | 7.7                      | 7.4                      | 7.1                      |