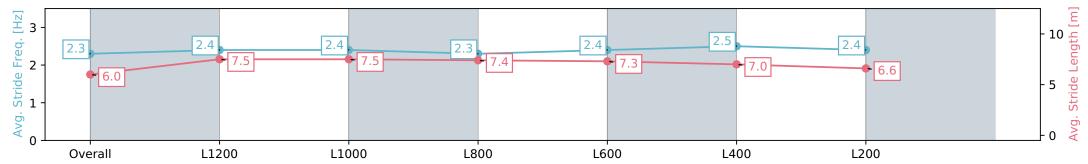

#### Race 8: AIG Security Handicap - 1400m

02 March 2024 - 4:37PM

Track Rating: Good 4, Weather: Fine, Rail Position: +6m 1000m-W/ Post, +3m Remainder, Sectional 608m

| Section                | Overall                  | L1200                    | L1000                    | L800                     | L600                     | L400                     | L200                     |
|------------------------|--------------------------|--------------------------|--------------------------|--------------------------|--------------------------|--------------------------|--------------------------|
| Section Times          | 1:24.01 [8]<br>(0:14.06) | 1:09.95 [1]<br>(0:11.27) | 0:58.68 [1]<br>(0:11.36) | 0:47.32 [1]<br>(0:11.51) | 0:35.81 [1]<br>(0:11.48) | 0:24.33 [1]<br>(0:11.54) | 0:12.79 [2]<br>(0:12.79) |
| Average Speed [km/h]   | 51.2                     | 63.9                     | 63.3                     | 62.6                     | 62.9                     | 62.5                     | 56.2                     |
| Top Speed [km/h]       | 64.6                     | 65.1                     | 64.2                     | 63.3                     | 64.2                     | 63.7                     | 62.1                     |
| Avg. Dist. to Rail [m] | 3.6                      | 1.5                      | 0.6                      | 0.3                      | 0.7                      | 0.9                      | 0.6                      |
| Avg. Stride Freq. [Hz] | 2.3                      | 2.4                      | 2.4                      | 2.3                      | 2.4                      | 2.5                      | 2.4                      |
| Avg. Stride Length [m] | 6.0                      | 7.5                      | 7.5                      | 7.4                      | 7.3                      | 7.0                      | 6.6                      |