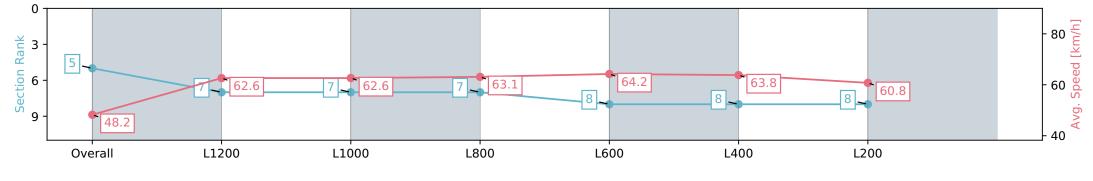

## Morphettville Parks SA - Professional

Race 8: AIG Security Handicap - 1400m

02 March 2024 - 4:37PM

Track Rating: Good 4, Weather: Fine, Rail Position: +6m 1000m-W/ Post, +3m Remainder, Sectional 608m

| Section                | Overall                  | L1200                    | L1000                    | L800                     | L600                     | L400                     | L200                     |
|------------------------|--------------------------|--------------------------|--------------------------|--------------------------|--------------------------|--------------------------|--------------------------|
| Section Times          | 1:23.82 [5]<br>(0:14.92) | 1:08.90 [7]<br>(0:11.49) | 0:57.41 [7]<br>(0:11.50) | 0:45.91 [7]<br>(0:11.45) | 0:34.46 [8]<br>(0:11.28) | 0:23.17 [8]<br>(0:11.30) | 0:11.87 [8]<br>(0:11.87) |
| Average Speed [km/h]   | 48.2                     | 62.6                     | 62.6                     | 63.1                     | 64.2                     | 63.8                     | 60.8                     |
| Top Speed [km/h]       | 61.7                     | 63.5                     | 64.0                     | 64.1                     | 65.1                     | 65.0                     | 63.2                     |
| Avg. Dist. to Rail [m] | 2.4                      | 1.2                      | 0.9                      | 1.2                      | 1.2                      | 1.7                      | 2.9                      |
| Avg. Stride Freq. [Hz] | 2.2                      | 2.3                      | 2.3                      | 2.3                      | 2.4                      | 2.4                      | 2.4                      |
| Avg. Stride Length [m] | 5.8                      | 7.3                      | 7.3                      | 7.5                      | 7.4                      | 7.3                      | 7.2                      |

Report Created: Sat 02 March 2024 17:25:13 GMT+11 (Note: Timing is based on positional data)

[] Ranking at each section and finish

-:--- No data available at this section

NA No data available

Top Speed [km/h] (Section)