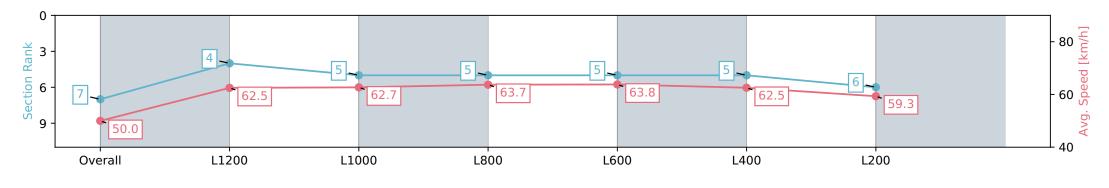

Horse/Jockey Name EXALTED FIRE
Finish Rank 7
Fastest Section Time (Section) 0:11.35 (L800)

65.0 (L600)

**Finished** 

## Morphettville Parks SA - Professional

Race 8: AIG Security Handicap - 1400m

02 March 2024 - 4:37PM

Track Rating: Good 4, Weather: Fine, Rail Position: +6m 1000m-W/ Post, +3m Remainder, Sectional 608m

| Section                | Overall                  | L1200                    | L1000                    | L800                     | L600                     | L400                     | L200                     |
|------------------------|--------------------------|--------------------------|--------------------------|--------------------------|--------------------------|--------------------------|--------------------------|
| Section Times          | 1:23.98 [7]<br>(0:14.44) | 1:09.54 [4]<br>(0:11.50) | 0:58.04 [5]<br>(0:11.53) | 0:46.51 [5]<br>(0:11.35) | 0:35.16 [5]<br>(0:11.43) | 0:23.73 [5]<br>(0:11.59) | 0:12.14 [6]<br>(0:12.14) |
| Average Speed [km/h]   | 50.0                     | 62.5                     | 62.7                     | 63.7                     | 63.8                     | 62.5                     | 59.3                     |
| Top Speed [km/h]       | 62.9                     | 64.3                     | 63.9                     | 64.4                     | 65.0                     | 64.0                     | 62.3                     |
| Avg. Dist. to Rail [m] | 5.8                      | 1.5                      | 1.1                      | 1.7                      | 2.5                      | 2.7                      | 3.4                      |
| Avg. Stride Freq. [Hz] | 2.2                      | 2.3                      | 2.2                      | 2.3                      | 2.3                      | 2.4                      | 2.3                      |
| Avg. Stride Length [m] | 6.1                      | 7.6                      | 7.6                      | 7.6                      | 7.6                      | 7.3                      | 7.2                      |