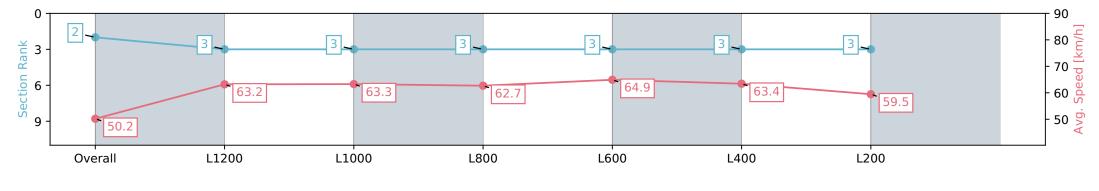

## Morphettville Parks SA - Professional

Race 8: AIG Security Handicap - 1400m

Track Rating: Good 4, Weather: Fine, Rail Position: +6m 1000m-W/ Post, +3m Remainder, Sectional 608m

| Section                | Overall                  | L1200                    | L1000                    | L800                     | L600                     | L400                     | L200                     |
|------------------------|--------------------------|--------------------------|--------------------------|--------------------------|--------------------------|--------------------------|--------------------------|
| Section Times          | 1:23.27 [1]<br>(0:14.57) | 1:08.69 [5]<br>(0:11.30) | 0:57.39 [4]<br>(0:11.42) | 0:45.97 [4]<br>(0:11.38) | 0:34.59 [4]<br>(0:11.31) | 0:23.28 [4]<br>(0:11.43) | 0:11.85 [4]<br>(0:11.85) |
| Average Speed [km/h]   | 49.4                     | 63.7                     | 63.0                     | 63.3                     | 64.0                     | 63.1                     | 60.8                     |
| Top Speed [km/h]       | 63.9                     | 64.4                     | 64.7                     | 63.6                     | 64.6                     | 64.4                     | 62.6                     |
| Avg. Dist. to Rail [m] | 1.2                      | 1.0                      | 0.8                      | 0.6                      | 1.0                      | 1.4                      | 1.0                      |
| Avg. Stride Freq. [Hz] | 2.1                      | 2.2                      | 2.2                      | 2.2                      | 2.3                      | 2.3                      | 2.3                      |
| Avg. Stride Length [m] | 6.4                      | 7.8                      | 7.7                      | 7.7                      | 7.8                      | 7.6                      | 7.5                      |