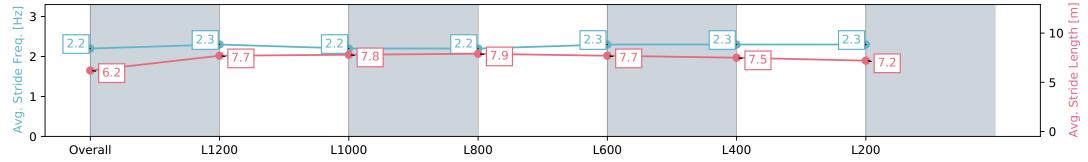

#### Race 8: AIG Security Handicap - 1400m

02 March 2024 - 4:37PM

Track Rating: Good 4, Weather: Fine, Rail Position: +6m 1000m-W/ Post, +3m Remainder, Sectional 608m

| Section                | Overall                  | L1200                    | L1000                    | L800                     | L600                     | L400                     | L200                     |
|------------------------|--------------------------|--------------------------|--------------------------|--------------------------|--------------------------|--------------------------|--------------------------|
| Section Times          | 1:23.39 [2]<br>(0:14.33) | 1:09.06 [3]<br>(0:11.39) | 0:57.67 [3]<br>(0:11.34) | 0:46.33 [3]<br>(0:11.53) | 0:34.80 [3]<br>(0:11.27) | 0:23.53 [3]<br>(0:11.40) | 0:12.13 [3]<br>(0:12.13) |
| Average Speed [km/h]   | 50.2                     | 63.2                     | 63.3                     | 62.7                     | 64.9                     | 63.4                     | 59.5                     |
| Top Speed [km/h]       | 63.5                     | 65.1                     | 64.2                     | 63.9                     | 66.6                     | 66.3                     | 61.9                     |
| Avg. Dist. to Rail [m] | 3.5                      | 1.2                      | 0.4                      | 0.8                      | 2.8                      | 2.5                      | 3.5                      |
| Avg. Stride Freq. [Hz] | 2.2                      | 2.3                      | 2.2                      | 2.2                      | 2.3                      | 2.3                      | 2.3                      |
| Avg. Stride Length [m] | 6.2                      | 7.7                      | 7.8                      | 7.9                      | 7.7                      | 7.5                      | 7.2                      |