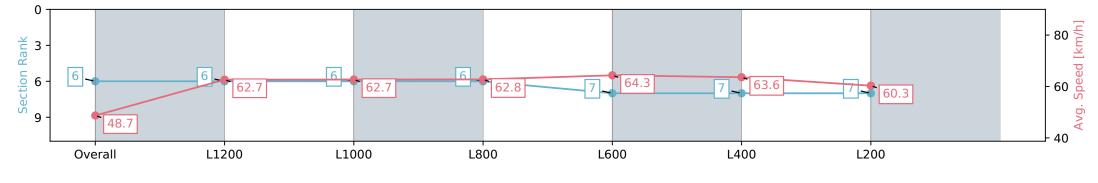

## Morphettville Parks SA - Professional

Race 8: AIG Security Handicap - 1400m

Track Rating: Good 4, Weather: Fine, Rail Position: +6m 1000m-W/ Post, +3m Remainder, Sectional 608m

| Section                | Overall                  | L1200                    | L1000                    | L800                     | L600                     | L400                     | L200                     |
|------------------------|--------------------------|--------------------------|--------------------------|--------------------------|--------------------------|--------------------------|--------------------------|
| Section Times          | 1:23.84 [6]<br>(0:14.80) | 1:09.04 [6]<br>(0:11.49) | 0:57.55 [6]<br>(0:11.52) | 0:46.03 [6]<br>(0:11.53) | 0:34.50 [7]<br>(0:11.24) | 0:23.26 [7]<br>(0:11.32) | 0:11.94 [7]<br>(0:11.94) |
| Average Speed [km/h]   | 48.7                     | 62.7                     | 62.7                     | 62.8                     | 64.3                     | 63.6                     | 60.3                     |
| Top Speed [km/h]       | 62.0                     | 64.3                     | 64.5                     | 64.9                     | 65.0                     | 64.6                     | 63.5                     |
| Avg. Dist. to Rail [m] | 4.6                      | 1.4                      | 1.0                      | 1.7                      | 0.8                      | 0.2                      | 1.0                      |
| Avg. Stride Freq. [Hz] | 2.4                      | 2.5                      | 2.5                      | 2.5                      | 2.5                      | 2.5                      | 2.4                      |
| Avg. Stride Length [m] | 5.6                      | 6.9                      | 7.0                      | 7.0                      | 7.1                      | 7.0                      | 6.9                      |

Report Created: Sat 02 March 2024 17:25:16 GMT+11 (Note: Timing is based on positional data)

[] Ranking at each section and finish

-:--- No data available at this section

NA No data available

Top Speed [km/h] (Section)