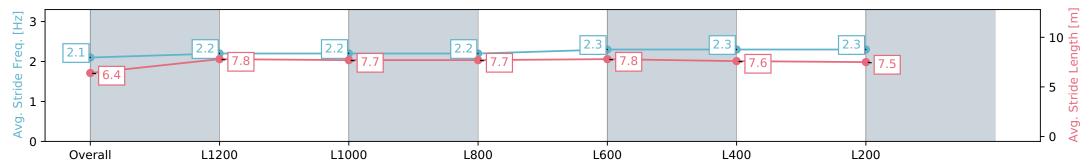

## Morphettville Parks SA - Professional

Race 8: AIG Security Handicap - 1400m

Track Rating: Good 4, Weather: Fine, Rail Position: +6m 1000m-W/ Post, +3m Remainder, Sectional 608m

| Section                | Overall                  | L1200                    | L1000                    | L800                     | L600                     | L400                     | L200                     |
|------------------------|--------------------------|--------------------------|--------------------------|--------------------------|--------------------------|--------------------------|--------------------------|
| Section Times          | 1:23.27 [1]<br>(0:14.57) | 1:08.69 [5]<br>(0:11.30) | 0:57.39 [4]<br>(0:11.42) | 0:45.97 [4]<br>(0:11.38) | 0:34.59 [4]<br>(0:11.31) | 0:23.28 [4]<br>(0:11.43) | 0:11.85 [4]<br>(0:11.85) |
| Average Speed [km/h]   | 49.4                     | 63.7                     | 63.0                     | 63.3                     | 64.0                     | 63.1                     | 60.8                     |
| Top Speed [km/h]       | 63.9                     | 64.4                     | 64.7                     | 63.6                     | 64.6                     | 64.4                     | 62.6                     |
| Avg. Dist. to Rail [m] | 1.2                      | 1.0                      | 0.8                      | 0.6                      | 1.0                      | 1.4                      | 1.0                      |
| Avg. Stride Freq. [Hz] | 2.1                      | 2.2                      | 2.2                      | 2.2                      | 2.3                      | 2.3                      | 2.3                      |
| Avg. Stride Length [m] | 6.4                      | 7.8                      | 7.7                      | 7.7                      | 7.8                      | 7.6                      | 7.5                      |