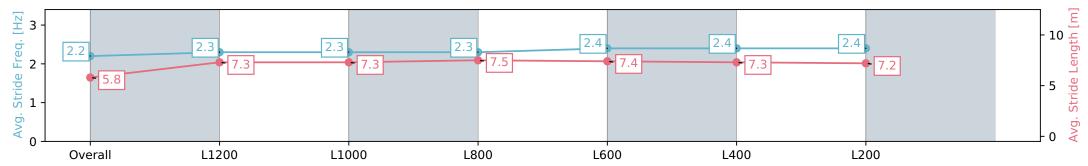

## Morphettville Parks SA - Professional

Race 8: AIG Security Handicap - 1400m

02 March 2024 - 4:37PM

Track Rating: Good 4, Weather: Fine, Rail Position: +6m 1000m-W/ Post, +3m Remainder, Sectional 608m

| Section                | Overall                  | L1200                    | L1000                    | L800                     | L600                     | L400                     | L200                     |
|------------------------|--------------------------|--------------------------|--------------------------|--------------------------|--------------------------|--------------------------|--------------------------|
| Section Times          | 1:23.82 [5]<br>(0:14.92) | 1:08.90 [7]<br>(0:11.49) | 0:57.41 [7]<br>(0:11.50) | 0:45.91 [7]<br>(0:11.45) | 0:34.46 [8]<br>(0:11.28) | 0:23.17 [8]<br>(0:11.30) | 0:11.87 [8]<br>(0:11.87) |
| Average Speed [km/h]   | 48.2                     | 62.6                     | 62.6                     | 63.1                     | 64.2                     | 63.8                     | 60.8                     |
| Top Speed [km/h]       | 61.7                     | 63.5                     | 64.0                     | 64.1                     | 65.1                     | 65.0                     | 63.2                     |
| Avg. Dist. to Rail [m] | 2.4                      | 1.2                      | 0.9                      | 1.2                      | 1.2                      | 1.7                      | 2.9                      |
| Avg. Stride Freq. [Hz] | 2.2                      | 2.3                      | 2.3                      | 2.3                      | 2.4                      | 2.4                      | 2.4                      |
| Avg. Stride Length [m] | 5.8                      | 7.3                      | 7.3                      | 7.5                      | 7.4                      | 7.3                      | 7.2                      |

Report Created: Sat 02 March 2024 17:25:13 GMT+11 (Note: Timing is based on positional data)

[] Ranking at each section and finish

-:--- No data available at this section

NA No data available

Top Speed [km/h] (Section)