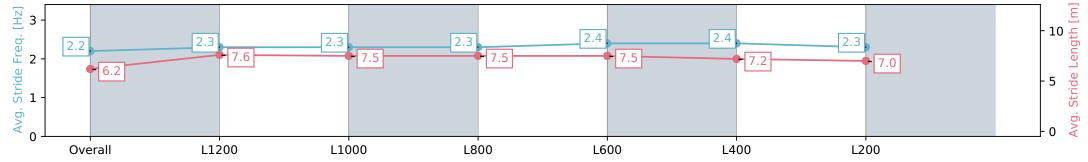

## Morphettville Parks SA - Professional

Race 8: AIG Security Handicap - 1400m

Track Rating: Good 4, Weather: Fine, Rail Position: +6m 1000m-W/ Post, +3m Remainder, Sectional 608m

| Section                | Overall                  | L1200                    | L1000                    | L800                     | L600                     | L400                     | L200                     |
|------------------------|--------------------------|--------------------------|--------------------------|--------------------------|--------------------------|--------------------------|--------------------------|
| Section Times          | 1:23.27 [1]<br>(0:14.57) | 1:08.69 [5]<br>(0:11.30) | 0:57.39 [4]<br>(0:11.42) | 0:45.97 [4]<br>(0:11.38) | 0:34.59 [4]<br>(0:11.31) | 0:23.28 [4]<br>(0:11.43) | 0:11.85 [4]<br>(0:11.85) |
| Average Speed [km/h]   | 49.4                     | 63.7                     | 63.0                     | 63.3                     | 64.0                     | 63.1                     | 60.8                     |
| Top Speed [km/h]       | 63.9                     | 64.4                     | 64.7                     | 63.6                     | 64.6                     | 64.4                     | 62.6                     |
| Avg. Dist. to Rail [m] | 1.2                      | 1.0                      | 0.8                      | 0.6                      | 1.0                      | 1.4                      | 1.0                      |
| Avg. Stride Freq. [Hz] | 2.1                      | 2.2                      | 2.2                      | 2.2                      | 2.3                      | 2.3                      | 2.3                      |
| Avg. Stride Length [m] | 6.4                      | 7.8                      | 7.7                      | 7.7                      | 7.8                      | 7.6                      | 7.5                      |