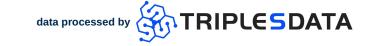

### Race 7: Piper Heidsieck Handicap - 1000m

02 March 2024 - 3:58PM

Track Rating: Good 4, Weather: Fine, Rail Position: +6m 1000m-W/ Post, +3m Remainder, Sectional 608m

| Section                | Overall                  | L1000                    | L800                     | L600                     | L400                     |
|------------------------|--------------------------|--------------------------|--------------------------|--------------------------|--------------------------|
| Section Times          | 0:57.44 [1]<br>(0:13.60) | 0:43.84 [2]<br>(0:10.32) | 0:33.52 [3]<br>(0:10.74) | 0:22.78 [3]<br>(0:11.00) | 0:11.78 [1]<br>(0:11.78) |
| Average Speed [km/h]   | 53.0                     | 70.0                     | 67.2                     | 65.6                     | 61.0                     |
| Top Speed [km/h]       | 71.1                     | 71.1                     | 70.0                     | 66.7                     | 63.8                     |
| Avg. Dist. to Rail [m] | 8.9                      | 2.5                      | 0.5                      | 2.5                      | 5.1                      |
| Avg. Stride Freq. [Hz] | 2.5                      | 2.6                      | 2.5                      | 2.6                      | 2.5                      |
| Avg. Stride Length [m] | 5.7                      | 7.4                      | 7.5                      | 6.9                      | 6.7                      |