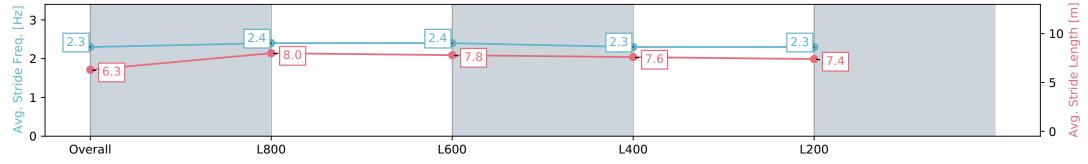

# **Morphettville Parks SA - Professional**

### Race 7: Piper Heidsieck Handicap - 1000m

02 March 2024 - 3:58PM

Track Rating: Good 4, Weather: Fine, Rail Position: +6m 1000m-W/ Post, +3m Remainder, Sectional 608m

| Section                | Overall                  | L1000                    | L800                     | L600                     | L400                     |
|------------------------|--------------------------|--------------------------|--------------------------|--------------------------|--------------------------|
| Section Times          | 0:57.69 [5]<br>(0:13.68) | 0:44.01 [3]<br>(0:10.20) | 0:33.81 [2]<br>(0:10.68) | 0:23.13 [2]<br>(0:11.25) | 0:11.88 [3]<br>(0:11.88) |
| Average Speed [km/h]   | 52.7                     | 70.5                     | 66.5                     | 63.9                     | 60.5                     |
| Top Speed [km/h]       | 71.6                     | 72.0                     | 68.4                     | 65.5                     | 63.1                     |
| Avg. Dist. to Rail [m] | 5.3                      | 0.9                      | 1.8                      | 0.5                      | 0.8                      |
| Avg. Stride Freq. [Hz] | 2.3                      | 2.4                      | 2.4                      | 2.3                      | 2.3                      |
| Avg. Stride Length [m] | 6.3                      | 8.0                      | 7.8                      | 7.6                      | 7.4                      |