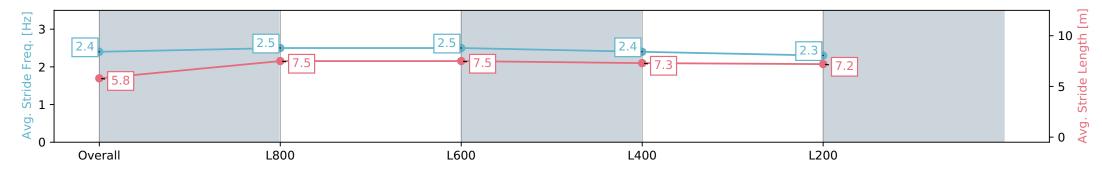

# Horse/Jockey Name MANUKA BAY Finish Rank 11 Fastest Section Time (Section) 0:10.88 (L600) Top Speed [km/h] (Section) 68.2 (L800) Race State Finished

# **Morphettville Parks SA - Professional**

### Race 7: Piper Heidsieck Handicap - 1000m

02 March 2024 - 3:58PM

Track Rating: Good 4, Weather: Fine, Rail Position: +6m 1000m-W/ Post, +3m Remainder, Sectional 608m

| Section                | Overall                   | L1000                    | L800                      | L600                      | L400                      |
|------------------------|---------------------------|--------------------------|---------------------------|---------------------------|---------------------------|
| Section Times          | 0:58.97 [11]<br>(0:14.16) | 0:44.81 [7]<br>(0:10.92) | 0:33.89 [11]<br>(0:10.88) | 0:23.01 [11]<br>(0:11.19) | 0:11.82 [11]<br>(0:11.82) |
| Average Speed [km/h]   | 50.8                      | 66.4                     | 66.4                      | 64.3                      | 60.8                      |
| Top Speed [km/h]       | 66.7                      | 68.2                     | 67.3                      | 65.8                      | 62.6                      |
| Avg. Dist. to Rail [m] | 10.3                      | 3.1                      | 0.8                       | 1.7                       | 6.1                       |
| Avg. Stride Freq. [Hz] | 2.4                       | 2.5                      | 2.5                       | 2.4                       | 2.3                       |
| Avg. Stride Length [m] | 5.8                       | 7.5                      | 7.5                       | 7.3                       | 7.2                       |

Report Created: Sat 02 March 2024 17:17:45 GMT+11 (Note: Timing is based on positional data)

[] Ranking at each section and finish

:--.- No data available at this section