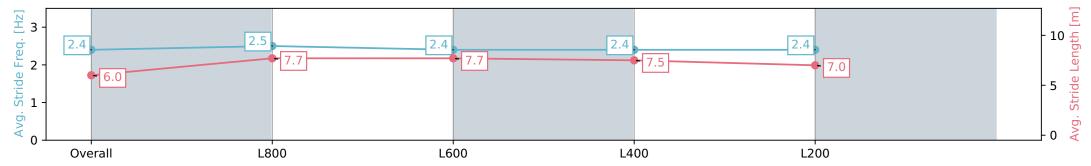

# **Morphettville Parks SA - Professional**

### Race 7: Piper Heidsieck Handicap - 1000m

02 March 2024 - 3:58PM

Track Rating: Good 4, Weather: Fine, Rail Position: +6m 1000m-W/ Post, +3m Remainder, Sectional 608m

| Section                | Overall                  | L1000                    | L800                     | L600                     | L400                     |
|------------------------|--------------------------|--------------------------|--------------------------|--------------------------|--------------------------|
| Section Times          | 0:57.80 [8]<br>(0:13.97) | 0:43.83 [4]<br>(0:10.42) | 0:33.41 [5]<br>(0:10.59) | 0:22.82 [5]<br>(0:11.05) | 0:11.77 [4]<br>(0:11.77) |
| Average Speed [km/h]   | 51.5                     | 69.5                     | 67.4                     | 65.3                     | 60.9                     |
| Top Speed [km/h]       | 70.0                     | 70.8                     | 69.3                     | 67.0                     | 64.0                     |
| Avg. Dist. to Rail [m] | 7.5                      | 2.8                      | 1.3                      | 2.1                      | 6.4                      |
| Avg. Stride Freq. [Hz] | 2.4                      | 2.5                      | 2.4                      | 2.4                      | 2.4                      |
| Avg. Stride Length [m] | 6.0                      | 7.7                      | 7.7                      | 7.5                      | 7.0                      |