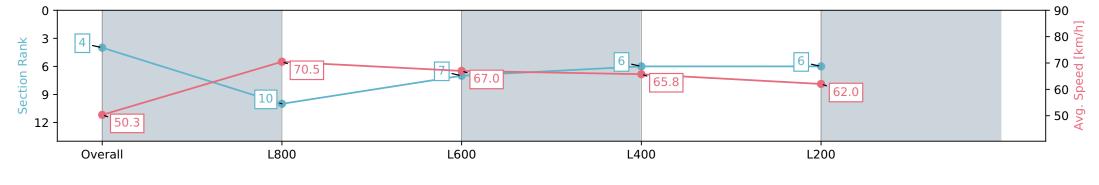

| Section                | Overall                  | L1000                     | L800                     | L600                     | L400                     |
|------------------------|--------------------------|---------------------------|--------------------------|--------------------------|--------------------------|
| Section Times          | 0:57.66 [4]<br>(0:14.28) | 0:43.37 [10]<br>(0:10.19) | 0:33.18 [7]<br>(0:10.63) | 0:22.55 [6]<br>(0:10.98) | 0:11.57 [6]<br>(0:11.56) |
| Average Speed [km/h]   | 50.3                     | 70.5                      | 67.0                     | 65.8                     | 62.0                     |
| Top Speed [km/h]       | 71.1                     | 72.4                      | 69.7                     | 66.6                     | 64.6                     |
| Avg. Dist. to Rail [m] | 1.9                      | 0.8                       | 1.6                      | 1.2                      | 4.5                      |
| Avg. Stride Freq. [Hz] | 2.4                      | 2.4                       | 2.4                      | 2.4                      | 2.3                      |
| Avg. Stride Length [m] | 5.8                      | 7.9                       | 7.8                      | 7.6                      | 7.3                      |