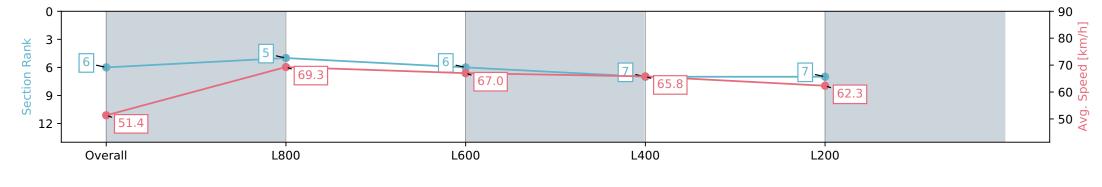

### Race 7: Piper Heidsieck Handicap - 1000m

02 March 2024 - 3:58PM

Track Rating: Good 4, Weather: Fine, Rail Position: +6m 1000m-W/ Post, +3m Remainder, Sectional 608m

| Section                | Overall                  | L1000                    | L800                     | L600                     | L400                     |
|------------------------|--------------------------|--------------------------|--------------------------|--------------------------|--------------------------|
| Section Times          | 0:57.72 [6]<br>(0:14.01) | 0:43.71 [5]<br>(0:10.43) | 0:33.28 [6]<br>(0:10.77) | 0:22.51 [7]<br>(0:10.97) | 0:11.54 [7]<br>(0:11.54) |
| Average Speed [km/h]   | 51.4                     | 69.3                     | 67.0                     | 65.8                     | 62.3                     |
| Top Speed [km/h]       | 71.0                     | 71.3                     | 68.8                     | 66.5                     | 64.7                     |
| Avg. Dist. to Rail [m] | 4.2                      | 2.3                      | 0.6                      | 3.8                      | 8.5                      |
| Avg. Stride Freq. [Hz] | 2.4                      | 2.5                      | 2.5                      | 2.5                      | 2.4                      |
| Avg. Stride Length [m] | 5.8                      | 7.7                      | 7.6                      | 7.3                      | 7.0                      |