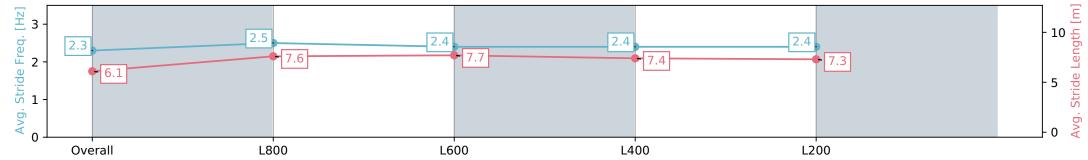

| Section                | Overall                  | L1000                    | L800                     | L600                     | L400                     |
|------------------------|--------------------------|--------------------------|--------------------------|--------------------------|--------------------------|
| Section Times          | 0:57.65 [3]<br>(0:14.23) | 0:43.42 [9]<br>(0:10.42) | 0:33.00 [8]<br>(0:10.74) | 0:22.26 [8]<br>(0:11.01) | 0:11.25 [8]<br>(0:11.25) |
| Average Speed [km/h]   | 50.6                     | 69.0                     | 67.1                     | 65.7                     | 63.8                     |
| Top Speed [km/h]       | 69.8                     | 71.0                     | 68.6                     | 67.1                     | 66.5                     |
| Avg. Dist. to Rail [m] | 6.1                      | 0.3                      | 0.3                      | 3.7                      | 5.7                      |
| Avg. Stride Freq. [Hz] | 2.3                      | 2.5                      | 2.4                      | 2.4                      | 2.4                      |
| Avg. Stride Length [m] | 6.1                      | 7.6                      | 7.7                      | 7.4                      | 7.3                      |