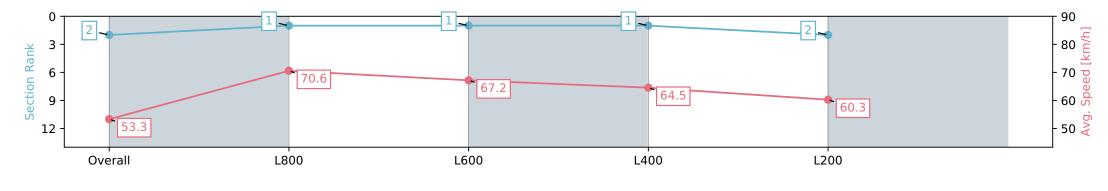

### Race 7: Piper Heidsieck Handicap - 1000m

02 March 2024 - 3:58PM

Track Rating: Good 4, Weather: Fine, Rail Position: +6m 1000m-W/ Post, +3m Remainder, Sectional 608m

| Section                | Overall                  | L1000                    | L800                     | L600                     | L400                     |
|------------------------|--------------------------|--------------------------|--------------------------|--------------------------|--------------------------|
| Section Times          | 0:57.59 [2]<br>(0:13.52) | 0:44.07 [1]<br>(0:10.25) | 0:33.82 [1]<br>(0:10.75) | 0:23.07 [1]<br>(0:11.18) | 0:11.89 [2]<br>(0:11.89) |
| Average Speed [km/h]   | 53.3                     | 70.6                     | 67.2                     | 64.5                     | 60.3                     |
| Top Speed [km/h]       | 72.6                     | 72.7                     | 69.0                     | 65.6                     | 63.3                     |
| Avg. Dist. to Rail [m] | 7.8                      | 2.7                      | 0.8                      | 1.1                      | 2.6                      |
| Avg. Stride Freq. [Hz] | 2.3                      | 2.5                      | 2.4                      | 2.4                      | 2.4                      |
| Avg. Stride Length [m] | 6.2                      | 7.8                      | 7.7                      | 7.4                      | 7.0                      |