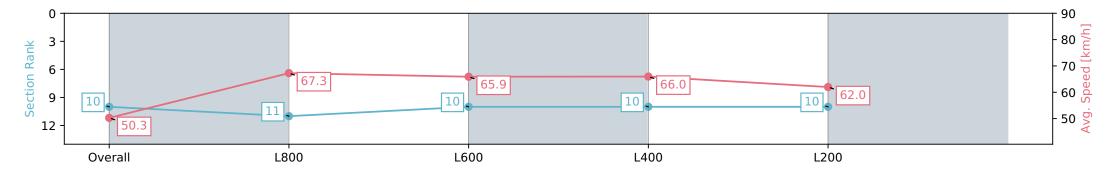

### Race 7: Piper Heidsieck Handicap - 1000m

02 March 2024 - 3:58PM

Track Rating: Good 4, Weather: Fine, Rail Position: +6m 1000m-W/ Post, +3m Remainder, Sectional 608m

| Section                | Overall                  | L1000                    | L800                     | L600                     | L400                     |
|------------------------|--------------------------|--------------------------|--------------------------|--------------------------|--------------------------|
| Section Times          | 0:57.59 [2]<br>(0:13.52) | 0:44.07 [1]<br>(0:10.25) | 0:33.82 [1]<br>(0:10.75) | 0:23.07 [1]<br>(0:11.18) | 0:11.89 [2]<br>(0:11.89) |
| Average Speed [km/h]   | 53.3                     | 70.6                     | 67.2                     | 64.5                     | 60.3                     |
| Top Speed [km/h]       | 72.6                     | 72.7                     | 69.0                     | 65.6                     | 63.3                     |
| Avg. Dist. to Rail [m] | 7.8                      | 2.7                      | 0.8                      | 1.1                      | 2.6                      |
| Avg. Stride Freq. [Hz] | 2.3                      | 2.5                      | 2.4                      | 2.4                      | 2.4                      |
| Avg. Stride Length [m] | 6.2                      | 7.8                      | 7.7                      | 7.4                      | 7.0                      |