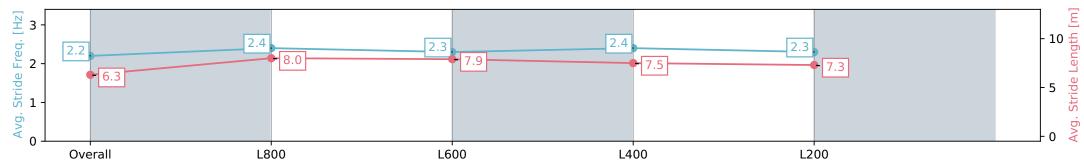

#### Race 7: Piper Heidsieck Handicap - 1000m

02 March 2024 - 3:58PM

Track Rating: Good 4, Weather: Fine, Rail Position: +6m 1000m-W/ Post, +3m Remainder, Sectional 608m

| Section                | Overall                  | L1000                    | L800                     | L600                     | L400                     |
|------------------------|--------------------------|--------------------------|--------------------------|--------------------------|--------------------------|
| Section Times          | 0:57.75 [7]<br>(0:14.10) | 0:43.65 [6]<br>(0:10.11) | 0:33.54 [4]<br>(0:10.69) | 0:22.85 [4]<br>(0:11.13) | 0:11.72 [5]<br>(0:11.72) |
| Average Speed [km/h]   | 51.0                     | 70.8                     | 66.4                     | 64.7                     | 61.2                     |
| Top Speed [km/h]       | 71.6                     | 72.0                     | 69.1                     | 66.2                     | 64.0                     |
| Avg. Dist. to Rail [m] | 1.5                      | 1.1                      | 2.2                      | 1.9                      | 6.1                      |
| Avg. Stride Freq. [Hz] | 2.2                      | 2.4                      | 2.3                      | 2.4                      | 2.3                      |
| Avg. Stride Length [m] | 6.3                      | 8.0                      | 7.9                      | 7.5                      | 7.3                      |