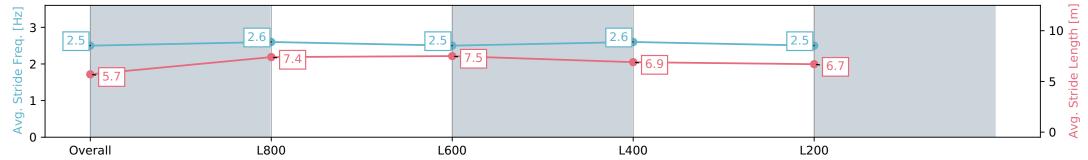

### Race 7: Piper Heidsieck Handicap - 1000m

02 March 2024 - 3:58PM

Track Rating: Good 4, Weather: Fine, Rail Position: +6m 1000m-W/ Post, +3m Remainder, Sectional 608m

| Section                | Overall                  | L1000                    | L800                     | L600                     | L400                     |
|------------------------|--------------------------|--------------------------|--------------------------|--------------------------|--------------------------|
| Section Times          | 0:57.44 [1]<br>(0:13.60) | 0:43.84 [2]<br>(0:10.32) | 0:33.52 [3]<br>(0:10.74) | 0:22.78 [3]<br>(0:11.00) | 0:11.78 [1]<br>(0:11.78) |
| Average Speed [km/h]   | 53.0                     | 70.0                     | 67.2                     | 65.6                     | 61.0                     |
| Top Speed [km/h]       | 71.1                     | 71.1                     | 70.0                     | 66.7                     | 63.8                     |
| Avg. Dist. to Rail [m] | 8.9                      | 2.5                      | 0.5                      | 2.5                      | 5.1                      |
| Avg. Stride Freq. [Hz] | 2.5                      | 2.6                      | 2.5                      | 2.6                      | 2.5                      |
| Avg. Stride Length [m] | 5.7                      | 7.4                      | 7.5                      | 6.9                      | 6.7                      |