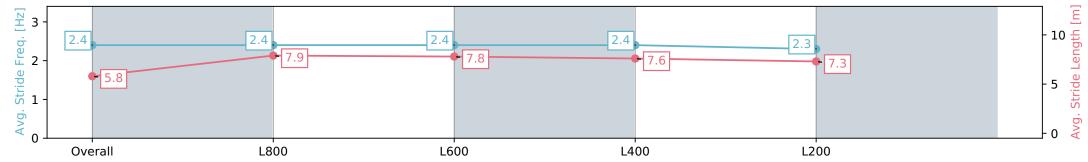

| Section                | Overall                  | L1000                     | L800                     | L600                     | L400                     |
|------------------------|--------------------------|---------------------------|--------------------------|--------------------------|--------------------------|
| Section Times          | 0:57.66 [4]<br>(0:14.28) | 0:43.37 [10]<br>(0:10.19) | 0:33.18 [7]<br>(0:10.63) | 0:22.55 [6]<br>(0:10.98) | 0:11.57 [6]<br>(0:11.56) |
| Average Speed [km/h]   | 50.3                     | 70.5                      | 67.0                     | 65.8                     | 62.0                     |
| Top Speed [km/h]       | 71.1                     | 72.4                      | 69.7                     | 66.6                     | 64.6                     |
| Avg. Dist. to Rail [m] | 1.9                      | 0.8                       | 1.6                      | 1.2                      | 4.5                      |
| Avg. Stride Freq. [Hz] | 2.4                      | 2.4                       | 2.4                      | 2.4                      | 2.3                      |
| Avg. Stride Length [m] | 5.8                      | 7.9                       | 7.8                      | 7.6                      | 7.3                      |