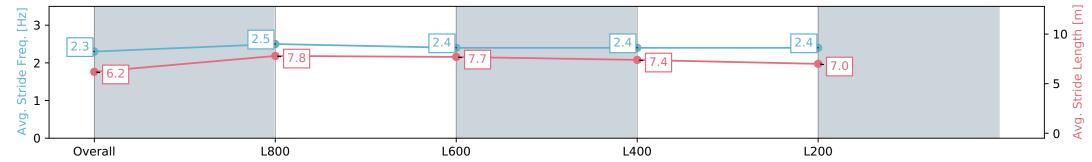

### Race 7: Piper Heidsieck Handicap - 1000m

02 March 2024 - 3:58PM

Track Rating: Good 4, Weather: Fine, Rail Position: +6m 1000m-W/ Post, +3m Remainder, Sectional 608m

| Section                | Overall                  | L1000                    | L800                     | L600                     | L400                     |
|------------------------|--------------------------|--------------------------|--------------------------|--------------------------|--------------------------|
| Section Times          | 0:57.59 [2]<br>(0:13.52) | 0:44.07 [1]<br>(0:10.25) | 0:33.82 [1]<br>(0:10.75) | 0:23.07 [1]<br>(0:11.18) | 0:11.89 [2]<br>(0:11.89) |
| Average Speed [km/h]   | 53.3                     | 70.6                     | 67.2                     | 64.5                     | 60.3                     |
| Top Speed [km/h]       | 72.6                     | 72.7                     | 69.0                     | 65.6                     | 63.3                     |
| Avg. Dist. to Rail [m] | 7.8                      | 2.7                      | 0.8                      | 1.1                      | 2.6                      |
| Avg. Stride Freq. [Hz] | 2.3                      | 2.5                      | 2.4                      | 2.4                      | 2.4                      |
| Avg. Stride Length [m] | 6.2                      | 7.8                      | 7.7                      | 7.4                      | 7.0                      |