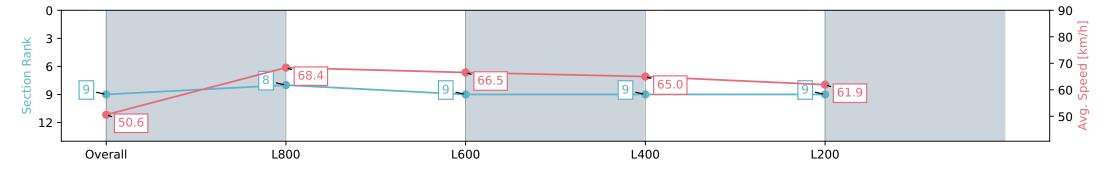

# **Morphettville Parks SA - Professional**

### Race 7: Piper Heidsieck Handicap - 1000m

02 March 2024 - 3:58PM

Track Rating: Good 4, Weather: Fine, Rail Position: +6m 1000m-W/ Post, +3m Remainder, Sectional 608m

| Section                | Overall                  | L1000                    | L800                     | L600                     | L400                     |
|------------------------|--------------------------|--------------------------|--------------------------|--------------------------|--------------------------|
| Section Times          | 0:58.17 [9]<br>(0:14.21) | 0:43.96 [8]<br>(0:10.54) | 0:33.42 [9]<br>(0:10.74) | 0:22.68 [9]<br>(0:11.10) | 0:11.58 [9]<br>(0:11.57) |
| Average Speed [km/h]   | 50.6                     | 68.4                     | 66.5                     | 65.0                     | 61.9                     |
| Top Speed [km/h]       | 69.0                     | 69.4                     | 68.2                     | 66.1                     | 63.8                     |
| Avg. Dist. to Rail [m] | 3.8                      | 2.0                      | 1.3                      | 2.5                      | 5.3                      |
| Avg. Stride Freq. [Hz] | 2.4                      | 2.5                      | 2.5                      | 2.4                      | 2.4                      |
| Avg. Stride Length [m] | 5.9                      | 7.6                      | 7.6                      | 7.3                      | 7.1                      |