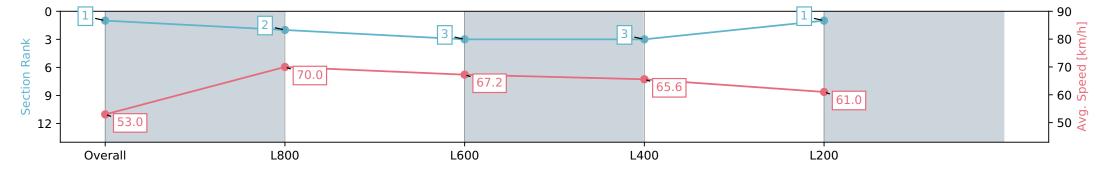

### Race 7: Piper Heidsieck Handicap - 1000m

02 March 2024 - 3:58PM

Track Rating: Good 4, Weather: Fine, Rail Position: +6m 1000m-W/ Post, +3m Remainder, Sectional 608m

| Section                | Overall                  | L1000                    | L800                     | L600                     | L400                     |
|------------------------|--------------------------|--------------------------|--------------------------|--------------------------|--------------------------|
| Section Times          | 0:57.44 [1]<br>(0:13.60) | 0:43.84 [2]<br>(0:10.32) | 0:33.52 [3]<br>(0:10.74) | 0:22.78 [3]<br>(0:11.00) | 0:11.78 [1]<br>(0:11.78) |
| Average Speed [km/h]   | 53.0                     | 70.0                     | 67.2                     | 65.6                     | 61.0                     |
| Top Speed [km/h]       | 71.1                     | 71.1                     | 70.0                     | 66.7                     | 63.8                     |
| Avg. Dist. to Rail [m] | 8.9                      | 2.5                      | 0.5                      | 2.5                      | 5.1                      |
| Avg. Stride Freq. [Hz] | 2.5                      | 2.6                      | 2.5                      | 2.6                      | 2.5                      |
| Avg. Stride Length [m] | 5.7                      | 7.4                      | 7.5                      | 6.9                      | 6.7                      |