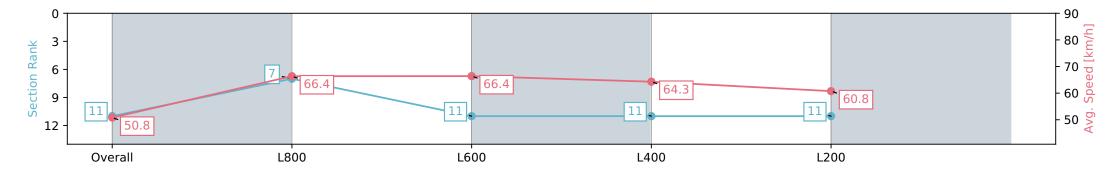

# Horse/Jockey Name MANUKA BAY Finish Rank 11 Fastest Section Time (Section) 0:10.88 (L600) Top Speed [km/h] (Section) 68.2 (L800) Race State Finished

# **Morphettville Parks SA - Professional**

### Race 7: Piper Heidsieck Handicap - 1000m

02 March 2024 - 3:58PM

Track Rating: Good 4, Weather: Fine, Rail Position: +6m 1000m-W/ Post, +3m Remainder, Sectional 608m

| Section                | Overall                   | L1000                    | L800                      | L600                      | L400                      |
|------------------------|---------------------------|--------------------------|---------------------------|---------------------------|---------------------------|
| Section Times          | 0:58.97 [11]<br>(0:14.16) | 0:44.81 [7]<br>(0:10.92) | 0:33.89 [11]<br>(0:10.88) | 0:23.01 [11]<br>(0:11.19) | 0:11.82 [11]<br>(0:11.82) |
| Average Speed [km/h]   | 50.8                      | 66.4                     | 66.4                      | 64.3                      | 60.8                      |
| Top Speed [km/h]       | 66.7                      | 68.2                     | 67.3                      | 65.8                      | 62.6                      |
| Avg. Dist. to Rail [m] | 10.3                      | 3.1                      | 0.8                       | 1.7                       | 6.1                       |
| Avg. Stride Freq. [Hz] | 2.4                       | 2.5                      | 2.5                       | 2.4                       | 2.3                       |
| Avg. Stride Length [m] | 5.8                       | 7.5                      | 7.5                       | 7.3                       | 7.2                       |

Report Created: Sat 02 March 2024 17:17:45 GMT+11 (Note: Timing is based on positional data)

[] Ranking at each section and finish

:--.- No data available at this section