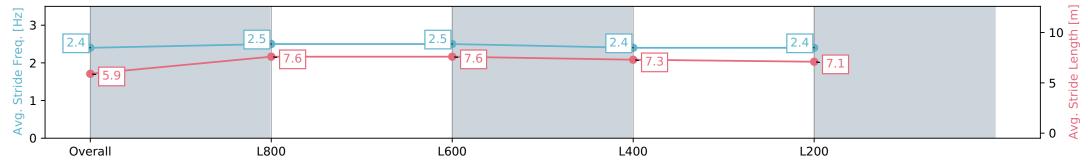

### Race 7: Piper Heidsieck Handicap - 1000m

02 March 2024 - 3:58PM

Track Rating: Good 4, Weather: Fine, Rail Position: +6m 1000m-W/ Post, +3m Remainder, Sectional 608m

| Section                | Overall                  | L1000                    | L800                     | L600                     | L400                     |
|------------------------|--------------------------|--------------------------|--------------------------|--------------------------|--------------------------|
| Section Times          | 0:57.44 [1]<br>(0:13.60) | 0:43.84 [2]<br>(0:10.32) | 0:33.52 [3]<br>(0:10.74) | 0:22.78 [3]<br>(0:11.00) | 0:11.78 [1]<br>(0:11.78) |
| Average Speed [km/h]   | 53.0                     | 70.0                     | 67.2                     | 65.6                     | 61.0                     |
| Top Speed [km/h]       | 71.1                     | 71.1                     | 70.0                     | 66.7                     | 63.8                     |
| Avg. Dist. to Rail [m] | 8.9                      | 2.5                      | 0.5                      | 2.5                      | 5.1                      |
| Avg. Stride Freq. [Hz] | 2.5                      | 2.6                      | 2.5                      | 2.6                      | 2.5                      |
| Avg. Stride Length [m] | 5.7                      | 7.4                      | 7.5                      | 6.9                      | 6.7                      |