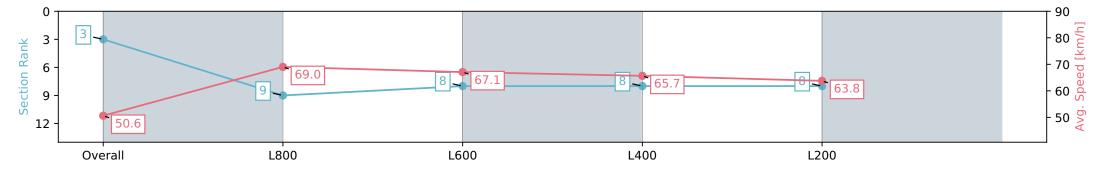

| Section                | Overall                  | L1000                    | L800                     | L600                     | L400                     |
|------------------------|--------------------------|--------------------------|--------------------------|--------------------------|--------------------------|
| Section Times          | 0:57.65 [3]<br>(0:14.23) | 0:43.42 [9]<br>(0:10.42) | 0:33.00 [8]<br>(0:10.74) | 0:22.26 [8]<br>(0:11.01) | 0:11.25 [8]<br>(0:11.25) |
| Average Speed [km/h]   | 50.6                     | 69.0                     | 67.1                     | 65.7                     | 63.8                     |
| Top Speed [km/h]       | 69.8                     | 71.0                     | 68.6                     | 67.1                     | 66.5                     |
| Avg. Dist. to Rail [m] | 6.1                      | 0.3                      | 0.3                      | 3.7                      | 5.7                      |
| Avg. Stride Freq. [Hz] | 2.3                      | 2.5                      | 2.4                      | 2.4                      | 2.4                      |
| Avg. Stride Length [m] | 6.1                      | 7.6                      | 7.7                      | 7.4                      | 7.3                      |