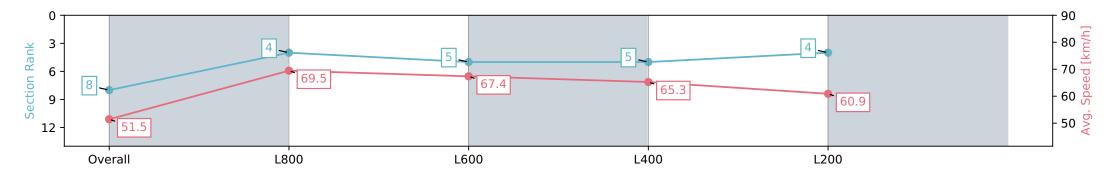

# **Morphettville Parks SA - Professional**

### Race 7: Piper Heidsieck Handicap - 1000m

02 March 2024 - 3:58PM

Track Rating: Good 4, Weather: Fine, Rail Position: +6m 1000m-W/ Post, +3m Remainder, Sectional 608m

| Section                | Overall                  | L1000                    | L800                     | L600                     | L400                     |
|------------------------|--------------------------|--------------------------|--------------------------|--------------------------|--------------------------|
| Section Times          | 0:57.80 [8]<br>(0:13.97) | 0:43.83 [4]<br>(0:10.42) | 0:33.41 [5]<br>(0:10.59) | 0:22.82 [5]<br>(0:11.05) | 0:11.77 [4]<br>(0:11.77) |
| Average Speed [km/h]   | 51.5                     | 69.5                     | 67.4                     | 65.3                     | 60.9                     |
| Top Speed [km/h]       | 70.0                     | 70.8                     | 69.3                     | 67.0                     | 64.0                     |
| Avg. Dist. to Rail [m] | 7.5                      | 2.8                      | 1.3                      | 2.1                      | 6.4                      |
| Avg. Stride Freq. [Hz] | 2.4                      | 2.5                      | 2.4                      | 2.4                      | 2.4                      |
| Avg. Stride Length [m] | 6.0                      | 7.7                      | 7.7                      | 7.5                      | 7.0                      |