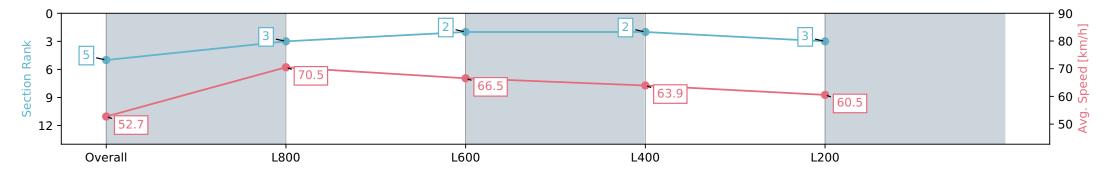

# **Morphettville Parks SA - Professional**

### Race 7: Piper Heidsieck Handicap - 1000m

02 March 2024 - 3:58PM

Track Rating: Good 4, Weather: Fine, Rail Position: +6m 1000m-W/ Post, +3m Remainder, Sectional 608m

| Section                | Overall                  | L1000                    | L800                     | L600                     | L400                     |
|------------------------|--------------------------|--------------------------|--------------------------|--------------------------|--------------------------|
| Section Times          | 0:57.69 [5]<br>(0:13.68) | 0:44.01 [3]<br>(0:10.20) | 0:33.81 [2]<br>(0:10.68) | 0:23.13 [2]<br>(0:11.25) | 0:11.88 [3]<br>(0:11.88) |
| Average Speed [km/h]   | 52.7                     | 70.5                     | 66.5                     | 63.9                     | 60.5                     |
| Top Speed [km/h]       | 71.6                     | 72.0                     | 68.4                     | 65.5                     | 63.1                     |
| Avg. Dist. to Rail [m] | 5.3                      | 0.9                      | 1.8                      | 0.5                      | 0.8                      |
| Avg. Stride Freq. [Hz] | 2.3                      | 2.4                      | 2.4                      | 2.3                      | 2.3                      |
| Avg. Stride Length [m] | 6.3                      | 8.0                      | 7.8                      | 7.6                      | 7.4                      |