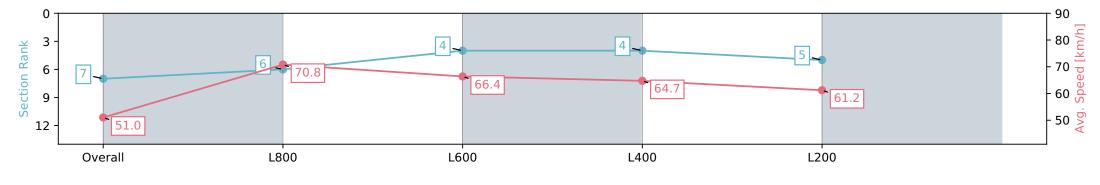

#### Race 7: Piper Heidsieck Handicap - 1000m

02 March 2024 - 3:58PM

Track Rating: Good 4, Weather: Fine, Rail Position: +6m 1000m-W/ Post, +3m Remainder, Sectional 608m

| Section                | Overall                  | L1000                    | L800                     | L600                     | L400                     |
|------------------------|--------------------------|--------------------------|--------------------------|--------------------------|--------------------------|
| Section Times          | 0:57.75 [7]<br>(0:14.10) | 0:43.65 [6]<br>(0:10.11) | 0:33.54 [4]<br>(0:10.69) | 0:22.85 [4]<br>(0:11.13) | 0:11.72 [5]<br>(0:11.72) |
| Average Speed [km/h]   | 51.0                     | 70.8                     | 66.4                     | 64.7                     | 61.2                     |
| Top Speed [km/h]       | 71.6                     | 72.0                     | 69.1                     | 66.2                     | 64.0                     |
| Avg. Dist. to Rail [m] | 1.5                      | 1.1                      | 2.2                      | 1.9                      | 6.1                      |
| Avg. Stride Freq. [Hz] | 2.2                      | 2.4                      | 2.3                      | 2.4                      | 2.3                      |
| Avg. Stride Length [m] | 6.3                      | 8.0                      | 7.9                      | 7.5                      | 7.3                      |