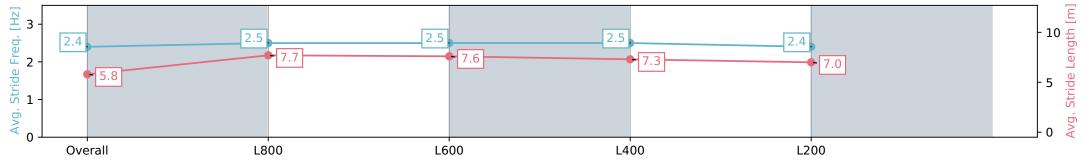

### Race 7: Piper Heidsieck Handicap - 1000m

02 March 2024 - 3:58PM

Track Rating: Good 4, Weather: Fine, Rail Position: +6m 1000m-W/ Post, +3m Remainder, Sectional 608m

| Section                | Overall                  | L1000                    | L800                     | L600                     | L400                     |
|------------------------|--------------------------|--------------------------|--------------------------|--------------------------|--------------------------|
| Section Times          | 0:57.72 [6]<br>(0:14.01) | 0:43.71 [5]<br>(0:10.43) | 0:33.28 [6]<br>(0:10.77) | 0:22.51 [7]<br>(0:10.97) | 0:11.54 [7]<br>(0:11.54) |
| Average Speed [km/h]   | 51.4                     | 69.3                     | 67.0                     | 65.8                     | 62.3                     |
| Top Speed [km/h]       | 71.0                     | 71.3                     | 68.8                     | 66.5                     | 64.7                     |
| Avg. Dist. to Rail [m] | 4.2                      | 2.3                      | 0.6                      | 3.8                      | 8.5                      |
| Avg. Stride Freq. [Hz] | 2.4                      | 2.5                      | 2.5                      | 2.5                      | 2.4                      |
| Avg. Stride Length [m] | 5.8                      | 7.7                      | 7.6                      | 7.3                      | 7.0                      |