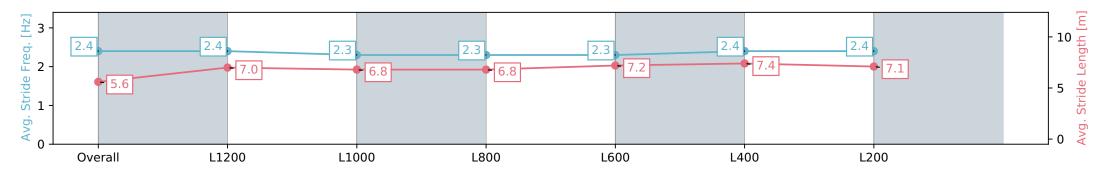

#### Morphettville Parks SA - Professional

Race 2: SkyCity Handicap - 1400m

02 March 2024 - 1:02PM

Track Rating: Good 4, Weather: Fine, Rail Position: +6m 1000m-W/ Post, +3m Remainder, Sectional 608m

| Section                | Overall                  | L1200                    | L1000                    | L800                     | L600                     | L400                     | L200                     |
|------------------------|--------------------------|--------------------------|--------------------------|--------------------------|--------------------------|--------------------------|--------------------------|
| Section Times          | 1:24.38 [1]<br>(0:14.28) | 1:10.09 [1]<br>(0:11.36) | 0:58.73 [2]<br>(0:11.90) | 0:46.83 [2]<br>(0:12.04) | 0:34.79 [2]<br>(0:11.65) | 0:23.14 [2]<br>(0:11.33) | 0:11.81 [2]<br>(0:11.81) |
| Average Speed [km/h]   | 50.3                     | 63.4                     | 60.7                     | 60.1                     | 62.4                     | 63.8                     | 60.9                     |
| Top Speed [km/h]       | 65.5                     | 64.9                     | 61.7                     | 60.9                     | 63.4                     | 64.8                     | 63.8                     |
| Avg. Dist. to Rail [m] | 4.1                      | 1.4                      | 1.0                      | 1.5                      | 1.8                      | 3.0                      | 5.1                      |
| Avg. Stride Freq. [Hz] | 2.4                      | 2.4                      | 2.3                      | 2.3                      | 2.3                      | 2.4                      | 2.4                      |
| Avg. Stride Length [m] | 5.6                      | 7.0                      | 6.8                      | 6.8                      | 7.2                      | 7.4                      | 7.1                      |