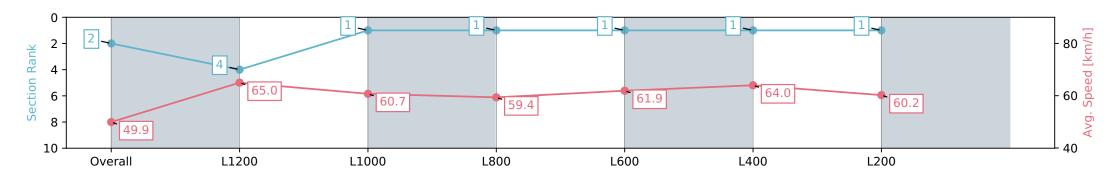

#### Morphettville Parks SA - Professional

Race 2: SkyCity Handicap - 1400m

02 March 2024 - 1:02PM

Track Rating: Good 4, Weather: Fine, Rail Position: +6m 1000m-W/ Post, +3m Remainder, Sectional 608m

| Section                | Overall                  | L1200                    | L1000                    | L800                     | L600                     | L400                     | L200                     |
|------------------------|--------------------------|--------------------------|--------------------------|--------------------------|--------------------------|--------------------------|--------------------------|
| Section Times          | 1:24.38 [2]<br>(0:14.43) | 1:09.95 [4]<br>(0:11.07) | 0:58.88 [1]<br>(0:11.85) | 0:47.03 [1]<br>(0:12.15) | 0:34.88 [1]<br>(0:11.67) | 0:23.21 [1]<br>(0:11.26) | 0:11.95 [1]<br>(0:11.95) |
| Average Speed [km/h]   | 49.9                     | 65.0                     | 60.7                     | 59.4                     | 61.9                     | 64.0                     | 60.2                     |
| Top Speed [km/h]       | 65.5                     | 65.5                     | 63.7                     | 60.0                     | 63.5                     | 64.6                     | 63.2                     |
| Avg. Dist. to Rail [m] | 4.2                      | 1.4                      | 0.2                      | 0.5                      | 0.7                      | 0.8                      | 2.2                      |
| Avg. Stride Freq. [Hz] | 0.0                      | 0.0                      | 0.0                      | 0.0                      | 0.0                      | 0.0                      | 0.0                      |
| Avg. Stride Length [m] | 0.0                      | 0.0                      | 0.0                      | 0.0                      | 0.0                      | 0.0                      | 0.0                      |