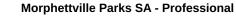

02 March 2024 - 1:02PM

Track Rating: Good 4, Weather: Fine, Rail Position: +6m 1000m-W/ Post, +3m Remainder, Sectional 608m

| Section                | Overall                  | L1200                    | L1000                    | L800                     | L600                     | L400                     | L200                     |
|------------------------|--------------------------|--------------------------|--------------------------|--------------------------|--------------------------|--------------------------|--------------------------|
| Section Times          | 1:24.53 [3]<br>(0:14.66) | 1:09.87 [5]<br>(0:11.47) | 0:58.40 [5]<br>(0:11.94) | 0:46.46 [6]<br>(0:11.97) | 0:34.49 [6]<br>(0:11.42) | 0:23.07 [6]<br>(0:11.15) | 0:11.92 [3]<br>(0:11.92) |
| Average Speed [km/h]   | 49.1                     | 62.8                     | 60.4                     | 60.3                     | 63.4                     | 64.6                     | 60.5                     |
| Top Speed [km/h]       | 63.7                     | 63.7                     | 61.6                     | 61.1                     | 64.9                     | 65.1                     | 63.7                     |
| Avg. Dist. to Rail [m] | 2.2                      | 1.0                      | 0.7                      | 0.7                      | 0.9                      | 1.3                      | 3.1                      |
| Avg. Stride Freq. [Hz] | 2.3                      | 2.4                      | 2.4                      | 2.4                      | 2.5                      | 2.5                      | 2.5                      |
| Avg. Stride Length [m] | 5.8                      | 7.1                      | 6.7                      | 6.8                      | 6.7                      | 6.7                      | 6.5                      |