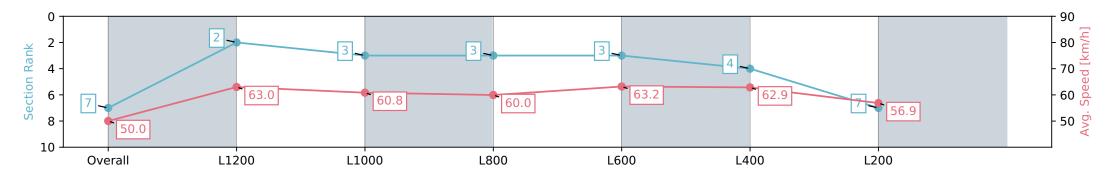

#### Morphettville Parks SA - Professional

Race 2: SkyCity Handicap - 1400m

02 March 2024 - 1:02PM

Track Rating: Good 4, Weather: Fine, Rail Position: +6m 1000m-W/ Post, +3m Remainder, Sectional 608m

| Section                | Overall                  | L1200                    | L1000                    | L800                     | L600                     | L400                     | L200                     |
|------------------------|--------------------------|--------------------------|--------------------------|--------------------------|--------------------------|--------------------------|--------------------------|
| Section Times          | 1:25.58 [7]<br>(0:14.39) | 1:11.19 [2]<br>(0:11.42) | 0:59.77 [3]<br>(0:11.91) | 0:47.86 [3]<br>(0:12.06) | 0:35.80 [3]<br>(0:11.61) | 0:24.19 [4]<br>(0:11.53) | 0:12.66 [7]<br>(0:12.66) |
| Average Speed [km/h]   | 50.0                     | 63.0                     | 60.8                     | 60.0                     | 63.2                     | 62.9                     | 56.9                     |
| Top Speed [km/h]       | 62.6                     | 64.7                     | 62.0                     | 61.7                     | 64.3                     | 64.2                     | 61.3                     |
| Avg. Dist. to Rail [m] | 3.3                      | 1.1                      | 1.5                      | 1.8                      | 3.2                      | 3.7                      | 4.6                      |
| Avg. Stride Freq. [Hz] | 2.4                      | 2.4                      | 2.4                      | 2.4                      | 2.5                      | 2.5                      | 2.3                      |
| Avg. Stride Length [m] | 5.7                      | 7.0                      | 6.9                      | 6.8                      | 7.0                      | 7.0                      | 6.8                      |