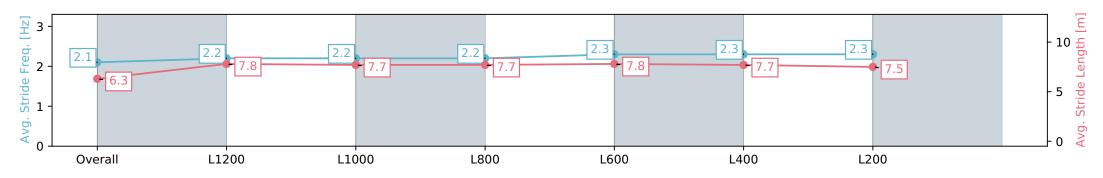

#### Morphettville Parks SA - Professional

Race 2: SkyCity Handicap - 1400m

02 March 2024 - 1:02PM

Track Rating: Good 4, Weather: Fine, Rail Position: +6m 1000m-W/ Post, +3m Remainder, Sectional 608m

| Section                | Overall                  | L1200                    | L1000                    | L800                     | L600                     | L400                     | L200                     |
|------------------------|--------------------------|--------------------------|--------------------------|--------------------------|--------------------------|--------------------------|--------------------------|
| Section Times          | 1:24.71 [4]<br>(0:14.75) | 1:09.96 [7]<br>(0:11.67) | 0:58.29 [7]<br>(0:11.84) | 0:46.45 [7]<br>(0:12.00) | 0:34.45 [7]<br>(0:11.35) | 0:23.10 [7]<br>(0:11.17) | 0:11.93 [5]<br>(0:11.93) |
| Average Speed [km/h]   | 48.8                     | 61.7                     | 61.0                     | 60.3                     | 64.5                     | 65.2                     | 60.4                     |
| Top Speed [km/h]       | 63.7                     | 63.1                     | 62.4                     | 63.0                     | 65.1                     | 66.0                     | 64.0                     |
| Avg. Dist. to Rail [m] | 5.2                      | 1.5                      | 1.1                      | 1.4                      | 3.2                      | 6.0                      | 7.8                      |
| Avg. Stride Freq. [Hz] | 2.1                      | 2.2                      | 2.2                      | 2.2                      | 2.3                      | 2.3                      | 2.3                      |
| Avg. Stride Length [m] | 6.3                      | 7.8                      | 7.7                      | 7.7                      | 7.8                      | 7.7                      | 7.5                      |