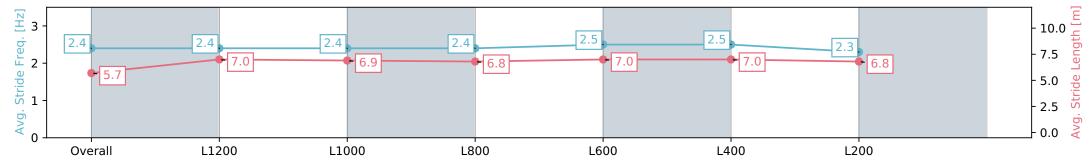

#### Morphettville Parks SA - Professional

Race 2: SkyCity Handicap - 1400m

02 March 2024 - 1:02PM

Track Rating: Good 4, Weather: Fine, Rail Position: +6m 1000m-W/ Post, +3m Remainder, Sectional 608m

| Section                | Overall                  | L1200                    | L1000                    | L800                     | L600                     | L400                     | L200                     |
|------------------------|--------------------------|--------------------------|--------------------------|--------------------------|--------------------------|--------------------------|--------------------------|
| Section Times          | 1:24.38 [1]<br>(0:14.28) | 1:10.09 [1]<br>(0:11.36) | 0:58.73 [2]<br>(0:11.90) | 0:46.83 [2]<br>(0:12.04) | 0:34.79 [2]<br>(0:11.65) | 0:23.14 [2]<br>(0:11.33) | 0:11.81 [2]<br>(0:11.81) |
| Average Speed [km/h]   | 50.3                     | 63.4                     | 60.7                     | 60.1                     | 62.4                     | 63.8                     | 60.9                     |
| Top Speed [km/h]       | 65.5                     | 64.9                     | 61.7                     | 60.9                     | 63.4                     | 64.8                     | 63.8                     |
| Avg. Dist. to Rail [m] | 4.1                      | 1.4                      | 1.0                      | 1.5                      | 1.8                      | 3.0                      | 5.1                      |
| Avg. Stride Freq. [Hz] | 2.4                      | 2.4                      | 2.3                      | 2.3                      | 2.3                      | 2.4                      | 2.4                      |
| Avg. Stride Length [m] | 5.6                      | 7.0                      | 6.8                      | 6.8                      | 7.2                      | 7.4                      | 7.1                      |