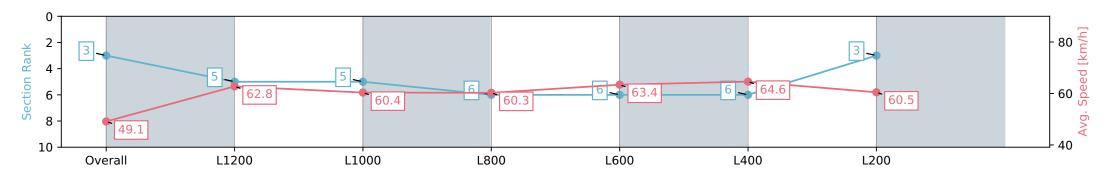

02 March 2024 - 1:02PM

Track Rating: Good 4, Weather: Fine, Rail Position: +6m 1000m-W/ Post, +3m Remainder, Sectional 608m

| Section                | Overall                  | L1200                    | L1000                    | L800                     | L600                     | L400                     | L200                     |
|------------------------|--------------------------|--------------------------|--------------------------|--------------------------|--------------------------|--------------------------|--------------------------|
| Section Times          | 1:24.53 [3]<br>(0:14.66) | 1:09.87 [5]<br>(0:11.47) | 0:58.40 [5]<br>(0:11.94) | 0:46.46 [6]<br>(0:11.97) | 0:34.49 [6]<br>(0:11.42) | 0:23.07 [6]<br>(0:11.15) | 0:11.92 [3]<br>(0:11.92) |
| Average Speed [km/h]   | 49.1                     | 62.8                     | 60.4                     | 60.3                     | 63.4                     | 64.6                     | 60.5                     |
| Top Speed [km/h]       | 63.7                     | 63.7                     | 61.6                     | 61.1                     | 64.9                     | 65.1                     | 63.7                     |
| Avg. Dist. to Rail [m] | 2.2                      | 1.0                      | 0.7                      | 0.7                      | 0.9                      | 1.3                      | 3.1                      |
| Avg. Stride Freq. [Hz] | 2.3                      | 2.4                      | 2.4                      | 2.4                      | 2.5                      | 2.5                      | 2.5                      |
| Avg. Stride Length [m] | 5.8                      | 7.1                      | 6.7                      | 6.8                      | 6.7                      | 6.7                      | 6.5                      |