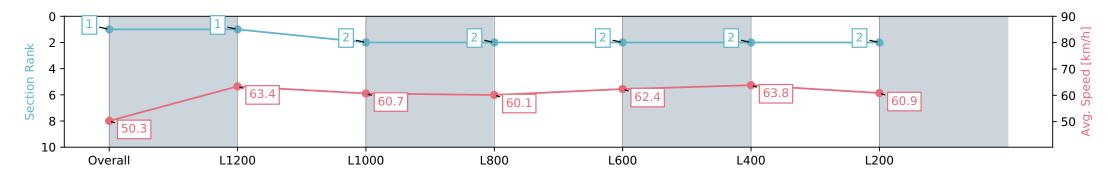

#### Morphettville Parks SA - Professional

Race 2: SkyCity Handicap - 1400m

02 March 2024 - 1:02PM

Track Rating: Good 4, Weather: Fine, Rail Position: +6m 1000m-W/ Post, +3m Remainder, Sectional 608m

| Section                | Overall                  | L1200                    | L1000                    | L800                     | L600                     | L400                     | L200                     |
|------------------------|--------------------------|--------------------------|--------------------------|--------------------------|--------------------------|--------------------------|--------------------------|
| Section Times          | 1:24.38 [1]<br>(0:14.28) | 1:10.09 [1]<br>(0:11.36) | 0:58.73 [2]<br>(0:11.90) | 0:46.83 [2]<br>(0:12.04) | 0:34.79 [2]<br>(0:11.65) | 0:23.14 [2]<br>(0:11.33) | 0:11.81 [2]<br>(0:11.81) |
| Average Speed [km/h]   | 50.3                     | 63.4                     | 60.7                     | 60.1                     | 62.4                     | 63.8                     | 60.9                     |
| Top Speed [km/h]       | 65.5                     | 64.9                     | 61.7                     | 60.9                     | 63.4                     | 64.8                     | 63.8                     |
| Avg. Dist. to Rail [m] | 4.1                      | 1.4                      | 1.0                      | 1.5                      | 1.8                      | 3.0                      | 5.1                      |
| Avg. Stride Freq. [Hz] | 2.4                      | 2.4                      | 2.3                      | 2.3                      | 2.3                      | 2.4                      | 2.4                      |
| Avg. Stride Length [m] | 5.6                      | 7.0                      | 6.8                      | 6.8                      | 7.2                      | 7.4                      | 7.1                      |