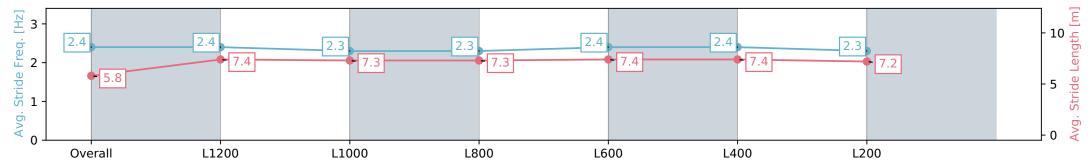

#### Morphettville Parks SA - Professional

Race 2: SkyCity Handicap - 1400m

02 March 2024 - 1:02PM

Track Rating: Good 4, Weather: Fine, Rail Position: +6m 1000m-W/ Post, +3m Remainder, Sectional 608m

| Section                | Overall                  | L1200                    | L1000                    | L800                     | L600                     | L400                     | L200                     |
|------------------------|--------------------------|--------------------------|--------------------------|--------------------------|--------------------------|--------------------------|--------------------------|
| Section Times          | 1:24.38 [1]<br>(0:14.28) | 1:10.09 [1]<br>(0:11.36) | 0:58.73 [2]<br>(0:11.90) | 0:46.83 [2]<br>(0:12.04) | 0:34.79 [2]<br>(0:11.65) | 0:23.14 [2]<br>(0:11.33) | 0:11.81 [2]<br>(0:11.81) |
| Average Speed [km/h]   | 50.3                     | 63.4                     | 60.7                     | 60.1                     | 62.4                     | 63.8                     | 60.9                     |
| Top Speed [km/h]       | 65.5                     | 64.9                     | 61.7                     | 60.9                     | 63.4                     | 64.8                     | 63.8                     |
| Avg. Dist. to Rail [m] | 4.1                      | 1.4                      | 1.0                      | 1.5                      | 1.8                      | 3.0                      | 5.1                      |
| Avg. Stride Freq. [Hz] | 2.4                      | 2.4                      | 2.3                      | 2.3                      | 2.3                      | 2.4                      | 2.4                      |
| Avg. Stride Length [m] | 5.6                      | 7.0                      | 6.8                      | 6.8                      | 7.2                      | 7.4                      | 7.1                      |