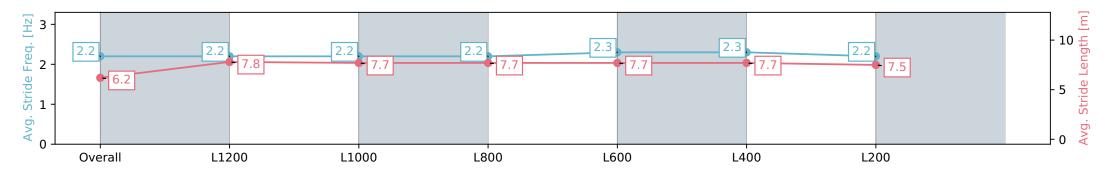

#### Morphettville Parks SA - Professional

Race 2: SkyCity Handicap - 1400m

02 March 2024 - 1:02PM

Track Rating: Good 4, Weather: Fine, Rail Position: +6m 1000m-W/ Post, +3m Remainder, Sectional 608m

| Section                | Overall                  | L1200                    | L1000                    | L800                     | L600                     | L400                     | L200                     |
|------------------------|--------------------------|--------------------------|--------------------------|--------------------------|--------------------------|--------------------------|--------------------------|
| Section Times          | 1:24.71 [4]<br>(0:14.75) | 1:09.96 [7]<br>(0:11.67) | 0:58.29 [7]<br>(0:11.84) | 0:46.45 [7]<br>(0:12.00) | 0:34.45 [7]<br>(0:11.35) | 0:23.10 [7]<br>(0:11.17) | 0:11.93 [5]<br>(0:11.93) |
| Average Speed [km/h]   | 48.8                     | 61.7                     | 61.0                     | 60.3                     | 64.5                     | 65.2                     | 60.4                     |
| Top Speed [km/h]       | 63.7                     | 63.1                     | 62.4                     | 63.0                     | 65.1                     | 66.0                     | 64.0                     |
| Avg. Dist. to Rail [m] | 5.2                      | 1.5                      | 1.1                      | 1.4                      | 3.2                      | 6.0                      | 7.8                      |
| Avg. Stride Freq. [Hz] | 2.1                      | 2.2                      | 2.2                      | 2.2                      | 2.3                      | 2.3                      | 2.3                      |
| Avg. Stride Length [m] | 6.3                      | 7.8                      | 7.7                      | 7.7                      | 7.8                      | 7.7                      | 7.5                      |