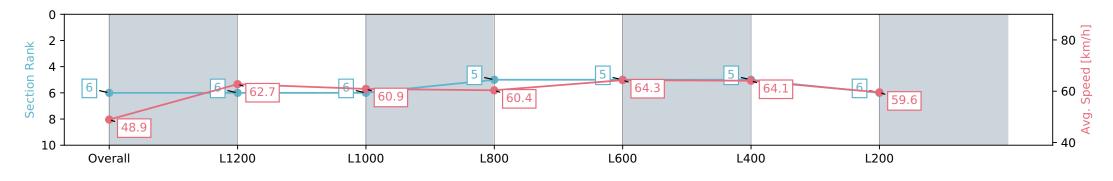

#### Morphettville Parks SA - Professional

Race 2: SkyCity Handicap - 1400m

02 March 2024 - 1:02PM

Track Rating: Good 4, Weather: Fine, Rail Position: +6m 1000m-W/ Post, +3m Remainder, Sectional 608m

| Section                | Overall                  | L1200                    | L1000                    | L800                     | L600                     | L400                     | L200                     |
|------------------------|--------------------------|--------------------------|--------------------------|--------------------------|--------------------------|--------------------------|--------------------------|
| Section Times          | 1:24.89 [6]<br>(0:14.69) | 1:10.20 [6]<br>(0:11.48) | 0:58.72 [6]<br>(0:11.85) | 0:46.87 [5]<br>(0:11.98) | 0:34.89 [5]<br>(0:11.44) | 0:23.45 [5]<br>(0:11.35) | 0:12.10 [6]<br>(0:12.10) |
| Average Speed [km/h]   | 48.9                     | 62.7                     | 60.9                     | 60.4                     | 64.3                     | 64.1                     | 59.6                     |
| Top Speed [km/h]       | 64.4                     | 63.9                     | 62.5                     | 63.2                     | 65.0                     | 65.0                     | 62.8                     |
| Avg. Dist. to Rail [m] | 3.9                      | 0.8                      | 0.8                      | 1.3                      | 3.7                      | 5.6                      | 7.5                      |
| Avg. Stride Freq. [Hz] | 2.2                      | 2.2                      | 2.2                      | 2.2                      | 2.3                      | 2.3                      | 2.2                      |
| Avg. Stride Length [m] | 6.2                      | 7.8                      | 7.7                      | 7.7                      | 7.7                      | 7.7                      | 7.5                      |