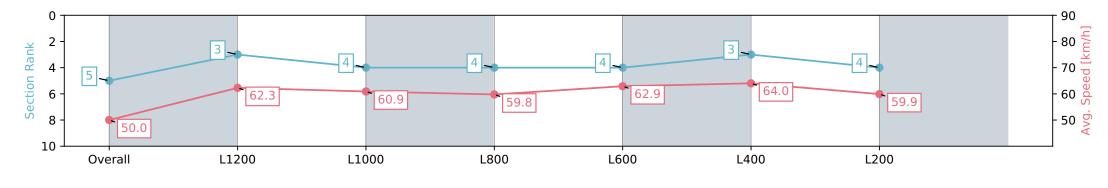

#### Morphettville Parks SA - Professional

Race 2: SkyCity Handicap - 1400m

02 March 2024 - 1:02PM

Track Rating: Good 4, Weather: Fine, Rail Position: +6m 1000m-W/ Post, +3m Remainder, Sectional 608m

| Section                | Overall                  | L1200                    | L1000                    | L800                     | L600                     | L400                     | L200                     |
|------------------------|--------------------------|--------------------------|--------------------------|--------------------------|--------------------------|--------------------------|--------------------------|
| Section Times          | 1:24.74 [5]<br>(0:14.40) | 1:10.34 [3]<br>(0:11.55) | 0:58.79 [4]<br>(0:11.78) | 0:47.01 [4]<br>(0:12.06) | 0:34.95 [4]<br>(0:11.59) | 0:23.36 [3]<br>(0:11.33) | 0:12.03 [4]<br>(0:12.03) |
| Average Speed [km/h]   | 50.0                     | 62.3                     | 60.9                     | 59.8                     | 62.9                     | 64.0                     | 59.9                     |
| Top Speed [km/h]       | 63.2                     | 63.0                     | 61.5                     | 60.4                     | 64.7                     | 64.9                     | 62.8                     |
| Avg. Dist. to Rail [m] | 1.7                      | 1.0                      | 0.5                      | 0.4                      | 2.4                      | 4.4                      | 6.6                      |
| Avg. Stride Freq. [Hz] | 2.4                      | 2.4                      | 2.3                      | 2.3                      | 2.4                      | 2.4                      | 2.3                      |
| Avg. Stride Length [m] | 5.8                      | 7.4                      | 7.3                      | 7.3                      | 7.4                      | 7.4                      | 7.2                      |