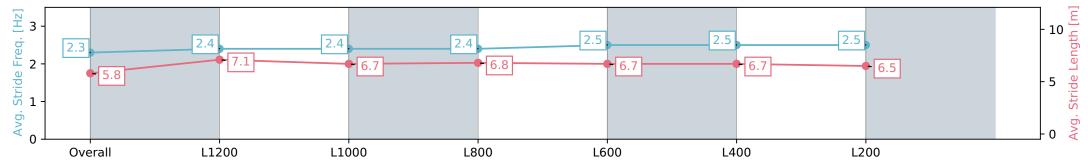

#### Morphettville Parks SA - Professional

Race 2: SkyCity Handicap - 1400m

02 March 2024 - 1:02PM

Track Rating: Good 4, Weather: Fine, Rail Position: +6m 1000m-W/ Post, +3m Remainder, Sectional 608m

| Section                | Overall                  | L1200                    | L1000                    | L800                     | L600                     | L400                     | L200                     |
|------------------------|--------------------------|--------------------------|--------------------------|--------------------------|--------------------------|--------------------------|--------------------------|
| Section Times          | 1:24.71 [4]<br>(0:14.75) | 1:09.96 [7]<br>(0:11.67) | 0:58.29 [7]<br>(0:11.84) | 0:46.45 [7]<br>(0:12.00) | 0:34.45 [7]<br>(0:11.35) | 0:23.10 [7]<br>(0:11.17) | 0:11.93 [5]<br>(0:11.93) |
| Average Speed [km/h]   | 48.8                     | 61.7                     | 61.0                     | 60.3                     | 64.5                     | 65.2                     | 60.4                     |
| Top Speed [km/h]       | 63.7                     | 63.1                     | 62.4                     | 63.0                     | 65.1                     | 66.0                     | 64.0                     |
| Avg. Dist. to Rail [m] | 5.2                      | 1.5                      | 1.1                      | 1.4                      | 3.2                      | 6.0                      | 7.8                      |
| Avg. Stride Freq. [Hz] | 2.1                      | 2.2                      | 2.2                      | 2.2                      | 2.3                      | 2.3                      | 2.3                      |
| Avg. Stride Length [m] | 6.3                      | 7.8                      | 7.7                      | 7.7                      | 7.8                      | 7.7                      | 7.5                      |