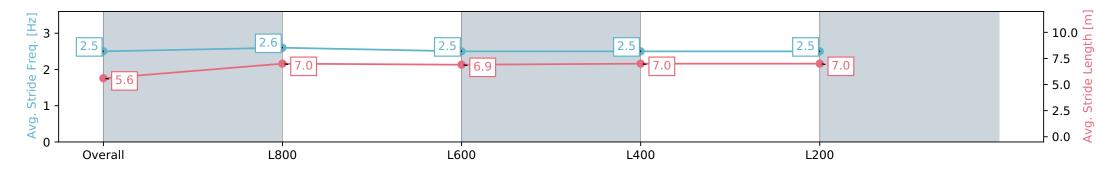

Report Created: Sat 02 March 2024 13:14:51 GMT+11 (Note: Timing is based on positional data)

[] Ranking at each section and finish

-:--- No data available at this section

| Horse/Jockey Name              | UKI RAIN                 |                          |                          | Morphettville Parks SA - Professional                            |                          |
|--------------------------------|--------------------------|--------------------------|--------------------------|------------------------------------------------------------------|--------------------------|
| Finish Rank                    | 5                        |                          |                          | Race 1: Thomas Farms Handicap - 1000m                            |                          |
| Fastest Section Time (Section) | 0:11.04 (L800)           |                          | The second               | 02 March 2024 - 12:27PM                                          |                          |
| Top Speed [km/h] (Section)     | 66.4 (L800)              |                          | RACING <mark>SA</mark>   | Track Rating: Good 4, Weather: Fine, Rail Position: +6m 1000m-W/ | Morphettville            |
| Race State                     | Finished                 |                          |                          | Post, +3m Remainder, Sectional 608m                              |                          |
| Section                        | Overall                  | L1000                    | L800                     | L600                                                             | L400                     |
| Section Times                  | 1:00.04 [5]<br>(0:14.48) | 0:45.56 [3]<br>(0:11.04) | 0:34.52 [3]<br>(0:11.91) | 0:22.61 [5]<br>(0:11.41)                                         | 0:11.20 [5]<br>(0:11.20) |
| Average Speed [km/h]           | 49.8                     | 65.4                     | 61.4                     | 63.4                                                             | 64.1                     |
| Top Speed [km/h]               | 65.8                     | 66.4                     | 63.3                     | 65.6                                                             | 65.7                     |
| Avg. Dist. to Rail [m]         | 3.4                      | 1.0                      | 2.6                      | 4.6                                                              | 2.3                      |
| Avg. Stride Freq. [Hz]         | 2.5                      | 2.6                      | 2.5                      | 2.5                                                              | 2.5                      |
| Avg. Stride Length [m]         | 5.6                      | 7.0                      | 6.9                      | 7.0                                                              | 7.0                      |