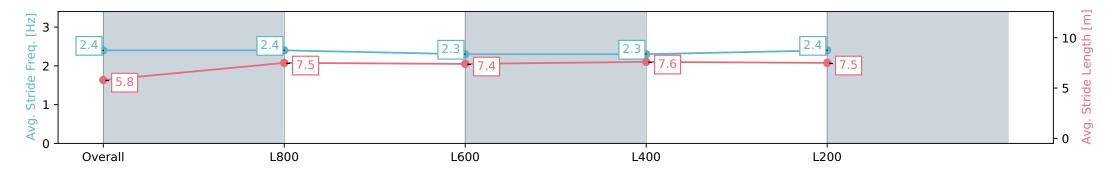

NA No data available

Background shading for fastest section

Saddle cloth number

Page 1/7

| Horse/Jockey Name              | DYER                     |                          |                          | Morphettville Parks SA - Professional                            |                          |  |  |
|--------------------------------|--------------------------|--------------------------|--------------------------|------------------------------------------------------------------|--------------------------|--|--|
| Finish Rank                    | 1                        |                          |                          | Race 1: Thomas Farms Handicap - 1000m                            |                          |  |  |
| Fastest Section Time (Section) | 0:11.07 (L200)           |                          | The second               | 02 March 2024 - 12:27PM                                          |                          |  |  |
| Top Speed [km/h] (Section)     | 67.3 (L800)              |                          | RACINGSA                 | Track Rating: Good 4, Weather: Fine, Rail Position: +6m 1000m-W/ | Morphettville            |  |  |
| Race State                     | Finished                 |                          |                          | Post, +3m Remainder, Sectional 608m                              |                          |  |  |
| Section                        | Overall                  | L1000                    | L800                     | L600                                                             | L400                     |  |  |
| Section Times                  | 0:59.40 [1]<br>(0:14.23) | 0:45.17 [2]<br>(0:11.09) | 0:34.08 [1]<br>(0:11.69) | 0:22.39 [1]<br>(0:11.32)                                         | 0:11.07 [1]<br>(0:11.07) |  |  |
| Average Speed [km/h]           | 50.6                     | 65.0                     | 61.6                     | 63.7                                                             | 64.9                     |  |  |
| Top Speed [km/h]               | 66.2                     | 67.3                     | 61.8                     | 66.1                                                             | 66.3                     |  |  |
| Avg. Dist. to Rail [m]         | 2.2                      | 0.4                      | 0.3                      | 1.0                                                              | 0.3                      |  |  |
| Avg. Stride Freq. [Hz]         | 2.4                      | 2.4                      | 2.3                      | 2.3                                                              | 2.4                      |  |  |
| Avg. Stride Length [m]         | 5.8                      | 7.5                      | 7.4                      | 7.6                                                              | 7.5                      |  |  |