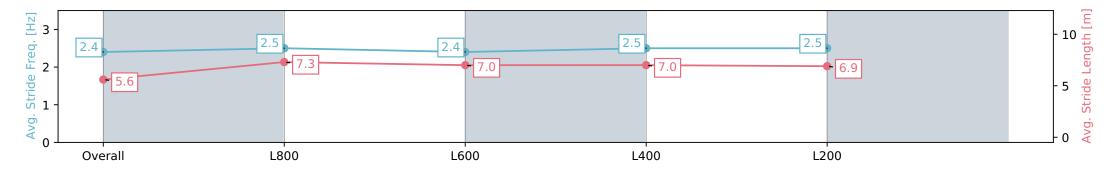

NA No data available

Background shading for fastest section

Saddle cloth number

Page 1/7

| Horse/Jockey Name              | DYER                     |                          |                          | Morphettville Parks SA - Professional                            |                          |  |  |
|--------------------------------|--------------------------|--------------------------|--------------------------|------------------------------------------------------------------|--------------------------|--|--|
| Finish Rank                    | 1                        |                          |                          | Race 1: Thomas Farms Handicap - 1000m                            |                          |  |  |
| Fastest Section Time (Section) | 0:11.07 (L200)           |                          | The second               | 02 March 2024 - 12:27PM                                          |                          |  |  |
| Top Speed [km/h] (Section)     | 67.3 (L800)              |                          | RACINGSA                 | Track Rating: Good 4, Weather: Fine, Rail Position: +6m 1000m-W/ | Morphettville            |  |  |
| Race State                     | Finished                 |                          |                          | Post, +3m Remainder, Sectional 608m                              |                          |  |  |
| Section                        | Overall                  | L1000                    | L800                     | L600                                                             | L400                     |  |  |
| Section Times                  | 0:59.40 [1]<br>(0:14.23) | 0:45.17 [2]<br>(0:11.09) | 0:34.08 [1]<br>(0:11.69) | 0:22.39 [1]<br>(0:11.32)                                         | 0:11.07 [1]<br>(0:11.07) |  |  |
| Average Speed [km/h]           | 50.6                     | 65.0                     | 61.6                     | 63.7                                                             | 64.9                     |  |  |
| Top Speed [km/h]               | 66.2                     | 67.3                     | 61.8                     | 66.1                                                             | 66.3                     |  |  |
| Avg. Dist. to Rail [m]         | 2.2                      | 0.4                      | 0.3                      | 1.0                                                              | 0.3                      |  |  |
| Avg. Stride Freq. [Hz]         | 2.4                      | 2.4                      | 2.3                      | 2.3                                                              | 2.4                      |  |  |
| Avg. Stride Length [m]         | 5.8                      | 7.5                      | 7.4                      | 7.6                                                              | 7.5                      |  |  |