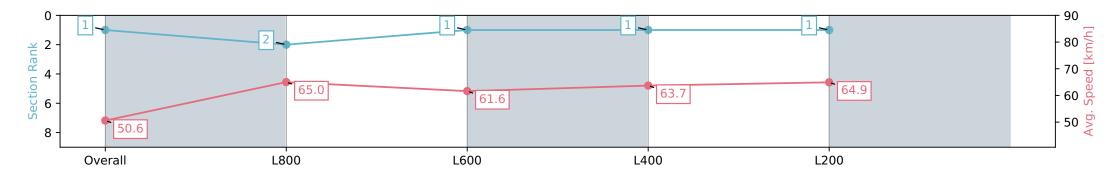

NA No data available

Background shading for fastest section

Saddle cloth number

Page 1/7

| Horse/Jockey Name              | DYER                     |                          |                          | Morphettville Parks SA - Professional                            |                          |  |  |
|--------------------------------|--------------------------|--------------------------|--------------------------|------------------------------------------------------------------|--------------------------|--|--|
| Finish Rank                    | 1                        |                          |                          | Race 1: Thomas Farms Handicap - 1000m                            |                          |  |  |
| Fastest Section Time (Section) | 0:11.07 (L200)           |                          | The second               | 02 March 2024 - 12:27PM                                          |                          |  |  |
| Top Speed [km/h] (Section)     | 67.3 (L800)              |                          | RACINGSA                 | Track Rating: Good 4, Weather: Fine, Rail Position: +6m 1000m-W/ | Morphettville            |  |  |
| Race State                     | Finished                 |                          |                          | Post, +3m Remainder, Sectional 608m                              |                          |  |  |
| Section                        | Overall                  | L1000                    | L800                     | L600                                                             | L400                     |  |  |
| Section Times                  | 0:59.40 [1]<br>(0:14.23) | 0:45.17 [2]<br>(0:11.09) | 0:34.08 [1]<br>(0:11.69) | 0:22.39 [1]<br>(0:11.32)                                         | 0:11.07 [1]<br>(0:11.07) |  |  |
| Average Speed [km/h]           | 50.6                     | 65.0                     | 61.6                     | 63.7                                                             | 64.9                     |  |  |
| Top Speed [km/h]               | 66.2                     | 67.3                     | 61.8                     | 66.1                                                             | 66.3                     |  |  |
| Avg. Dist. to Rail [m]         | 2.2                      | 0.4                      | 0.3                      | 1.0                                                              | 0.3                      |  |  |
| Avg. Stride Freq. [Hz]         | 2.4                      | 2.4                      | 2.3                      | 2.3                                                              | 2.4                      |  |  |
| Avg. Stride Length [m]         | 5.8                      | 7.5                      | 7.4                      | 7.6                                                              | 7.5                      |  |  |