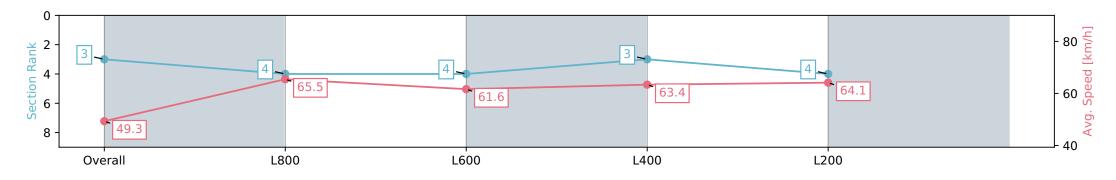

Report Created: Sat 02 March 2024 13:14:46 GMT+11 (Note: Timing is based on positional data)

[] Ranking at each section and finish

-:--- No data available at this section

| Horse/Jockey Name              | DARKNCO                  | NFIDENTIAL               | Morphettville Parks SA - Professional |                                                                  |                          |  |
|--------------------------------|--------------------------|--------------------------|---------------------------------------|------------------------------------------------------------------|--------------------------|--|
| Finish Rank                    | 3                        |                          |                                       | Race 1: Thomas Farms Handicap - 1000m                            |                          |  |
| Fastest Section Time (Section) | 0:10.99 (L8              | 00)                      | RACINGSA                              | 02 March 2024 - 12:27PM                                          | Morphettville            |  |
| Top Speed [km/h] (Section)     | 66.3 (L800)              |                          |                                       | Track Rating: Good 4, Weather: Fine, Rail Position: +6m 1000m-W/ |                          |  |
| Race State                     | Finished                 | Finished                 |                                       | Post, +3m Remainder, Sectional 608m                              |                          |  |
| Section                        | Overall                  | L1000                    | L800                                  | L600                                                             | L400                     |  |
| Section Times                  | 0:59.86 [3]<br>(0:14.61) | 0:45.25 [4]<br>(0:10.99) | 0:34.26 [4]<br>(0:11.69)              | 0:22.57 [3]<br>(0:11.38)                                         | 0:11.19 [4]<br>(0:11.19) |  |
| Average Speed [km/h]           | 49.3                     | 65.5                     | 61.6                                  | 63.4                                                             | 64.1                     |  |
| Top Speed [km/h]               | 66.1                     | 66.3                     | 63.0                                  | 65.0                                                             | 65.4                     |  |
| Avg. Dist. to Rail [m]         | 1.6                      | 0.3                      | 0.5                                   | 1.2                                                              | 0.9                      |  |
| Avg. Stride Freq. [Hz]         | 2.3                      | 2.5                      | 2.4                                   | 2.4                                                              | 2.4                      |  |
| Avg. Stride Length [m]         | 5.9                      | 7.4                      | 7.2                                   | 7.2                                                              | 7.5                      |  |