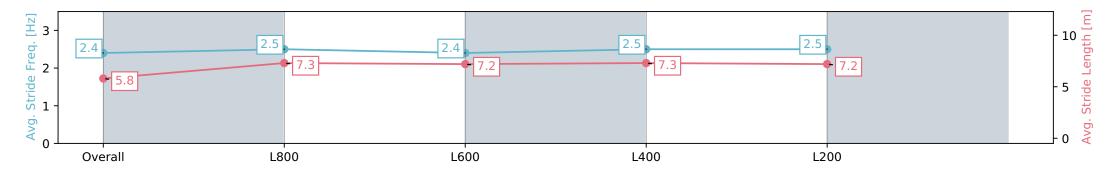

Report Created: Sat 02 March 2024 13:14:43 GMT+11 (Note: Timing is based on positional data)

[] Ranking at each section and finish

-:--- No data available at this section

| Horse/Jockey Name              | MESROUR                  |                          | Morphettville Parks SA - Professional |                                                                 |                          |  |  |
|--------------------------------|--------------------------|--------------------------|---------------------------------------|-----------------------------------------------------------------|--------------------------|--|--|
| Finish Rank                    | 2                        |                          |                                       | Race 1: Thomas Farms Handicap - 1000m                           | Morphettville            |  |  |
| Fastest Section Time (Section) | 0:10.95 (L200)           |                          |                                       | 02 March 2024 - 12:27PM                                         |                          |  |  |
| Top Speed [km/h] (Section)     | 66.9 (L200)              |                          | RACINGSA                              | Track Rating: Good 4, Weather: Fine, Rail Position: +6m 1000m-W |                          |  |  |
| Race State                     | Finished                 |                          |                                       | Post, +3m Remainder, Sectional 608m                             |                          |  |  |
| Section                        | Overall                  | L1000                    | L800                                  | L600                                                            | L400                     |  |  |
| Section Times                  | 0:59.50 [2]<br>(0:14.65) | 0:44.85 [5]<br>(0:11.13) | 0:33.72 [6]<br>(0:11.56)              | 0:22.16 [4]<br>(0:11.21)                                        | 0:10.95 [3]<br>(0:10.95) |  |  |
| Average Speed [km/h]           | 49.3                     | 65.0                     | 63.6                                  | 64.7                                                            | 65.5                     |  |  |
| Top Speed [km/h]               | 64.5                     | 65.9                     | 64.8                                  | 66.4                                                            | 66.9                     |  |  |
| Avg. Dist. to Rail [m]         | 3.3                      | 2.0                      | 3.4                                   | 4.8                                                             | 3.6                      |  |  |
| Avg. Stride Freq. [Hz]         | 2.4                      | 2.5                      | 2.4                                   | 2.5                                                             | 2.5                      |  |  |
| Avg. Stride Length [m]         | 5.8                      | 7.3                      | 7.2                                   | 7.3                                                             | 7.2                      |  |  |
|                                |                          |                          |                                       |                                                                 |                          |  |  |