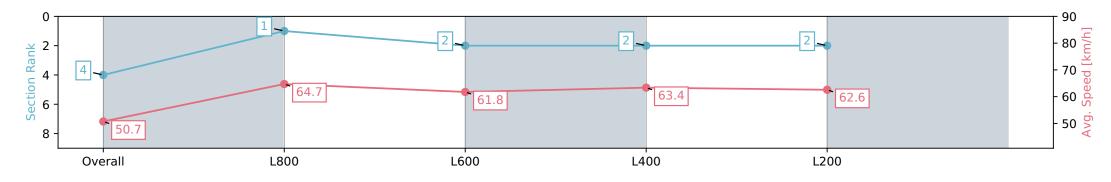

Report Created: Sat 02 March 2024 13:14:48 GMT+11 (Note: Timing is based on positional data)

[] Ranking at each section and finish

-:--- No data available at this section

| Horse/Jockey Name              | SPOTLIGHTS               |                          | Morphettville Parks SA - Professional |                                                                  |                          |  |  |
|--------------------------------|--------------------------|--------------------------|---------------------------------------|------------------------------------------------------------------|--------------------------|--|--|
| Finish Rank                    | 4                        |                          |                                       | Race 1: Thomas Farms Handicap - 1000m                            |                          |  |  |
| Fastest Section Time (Section) | 0:11.15 (L800)           |                          |                                       | 02 March 2024 - 12:27PM                                          |                          |  |  |
| Top Speed [km/h] (Section)     | 68.9 (Overall)           |                          | RACINGSA                              | Track Rating: Good 4, Weather: Fine, Rail Position: +6m 1000m-W/ | Morphettville            |  |  |
| Race State                     | Finished                 |                          |                                       | Post, +3m Remainder, Sectional 608m                              |                          |  |  |
| Section                        | Overall                  | L1000                    | L800                                  | L600                                                             | L400                     |  |  |
| Section Times                  | 1:00.03 [4]<br>(0:14.23) | 0:45.80 [1]<br>(0:11.15) | 0:34.65 [2]<br>(0:11.76)              | 0:22.89 [2]<br>(0:11.40)                                         | 0:11.49 [2]<br>(0:11.49) |  |  |
| Average Speed [km/h]           | 50.7                     | 64.7                     | 61.8                                  | 63.4                                                             | 62.6                     |  |  |
| Top Speed [km/h]               | 68.9                     | 66.2                     | 62.6                                  | 64.2                                                             | 63.6                     |  |  |
| Avg. Dist. to Rail [m]         | 4.6                      | 1.5                      | 1.5                                   | 2.9                                                              | 2.7                      |  |  |
| Avg. Stride Freq. [Hz]         | 2.3                      | 2.3                      | 2.3                                   | 2.3                                                              | 2.3                      |  |  |
| Avg. Stride Length [m]         | 6.1                      | 7.4                      | 7.2                                   | 7.4                                                              | 7.3                      |  |  |
|                                |                          |                          |                                       |                                                                  |                          |  |  |