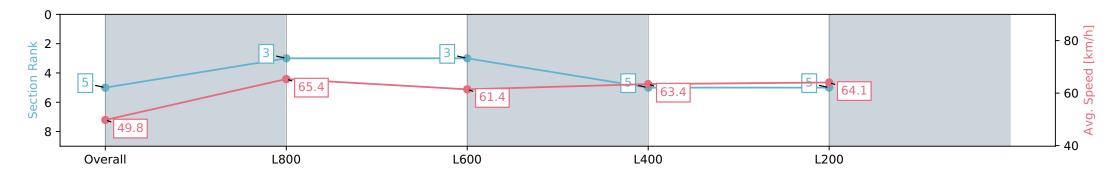

Report Created: Sat 02 March 2024 13:14:51 GMT+11 (Note: Timing is based on positional data)

[] Ranking at each section and finish

-:--- No data available at this section

| Horse/Jockey Name              | UKI RAIN                 |                          |                          | Morphettville Parks SA - Professional                            |                          |
|--------------------------------|--------------------------|--------------------------|--------------------------|------------------------------------------------------------------|--------------------------|
| Finish Rank                    | 5                        |                          |                          | Race 1: Thomas Farms Handicap - 1000m                            |                          |
| Fastest Section Time (Section) | 0:11.04 (L800)           |                          | The second               | 02 March 2024 - 12:27PM                                          |                          |
| Top Speed [km/h] (Section)     | 66.4 (L800)              |                          | RACING <mark>SA</mark>   | Track Rating: Good 4, Weather: Fine, Rail Position: +6m 1000m-W/ | Morphettville            |
| Race State                     | Finished                 |                          |                          | Post, +3m Remainder, Sectional 608m                              |                          |
| Section                        | Overall                  | L1000                    | L800                     | L600                                                             | L400                     |
| Section Times                  | 1:00.04 [5]<br>(0:14.48) | 0:45.56 [3]<br>(0:11.04) | 0:34.52 [3]<br>(0:11.91) | 0:22.61 [5]<br>(0:11.41)                                         | 0:11.20 [5]<br>(0:11.20) |
| Average Speed [km/h]           | 49.8                     | 65.4                     | 61.4                     | 63.4                                                             | 64.1                     |
| Top Speed [km/h]               | 65.8                     | 66.4                     | 63.3                     | 65.6                                                             | 65.7                     |
| Avg. Dist. to Rail [m]         | 3.4                      | 1.0                      | 2.6                      | 4.6                                                              | 2.3                      |
| Avg. Stride Freq. [Hz]         | 2.5                      | 2.6                      | 2.5                      | 2.5                                                              | 2.5                      |
| Avg. Stride Length [m]         | 5.6                      | 7.0                      | 6.9                      | 7.0                                                              | 7.0                      |