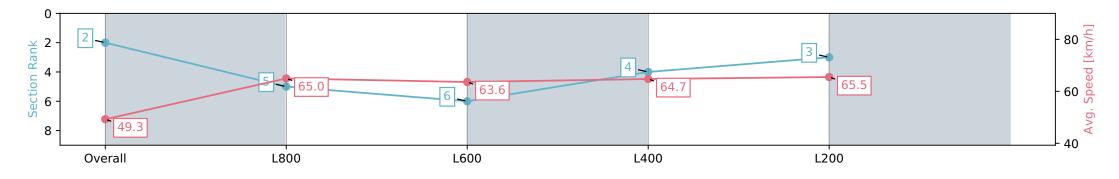

Report Created: Sat 02 March 2024 13:14:43 GMT+11 (Note: Timing is based on positional data)

[] Ranking at each section and finish

-:--- No data available at this section

| Horse/Jockey Name              | MESROUR                  |                          | Morphettville Parks SA - Professional |                                                                 |                          |  |  |
|--------------------------------|--------------------------|--------------------------|---------------------------------------|-----------------------------------------------------------------|--------------------------|--|--|
| Finish Rank                    | 2                        |                          |                                       | Race 1: Thomas Farms Handicap - 1000m                           | Morphettville            |  |  |
| Fastest Section Time (Section) | 0:10.95 (L200)           |                          |                                       | 02 March 2024 - 12:27PM                                         |                          |  |  |
| Top Speed [km/h] (Section)     | 66.9 (L200)              |                          | RACINGSA                              | Track Rating: Good 4, Weather: Fine, Rail Position: +6m 1000m-W |                          |  |  |
| Race State                     | Finished                 |                          |                                       | Post, +3m Remainder, Sectional 608m                             |                          |  |  |
| Section                        | Overall                  | L1000                    | L800                                  | L600                                                            | L400                     |  |  |
| Section Times                  | 0:59.50 [2]<br>(0:14.65) | 0:44.85 [5]<br>(0:11.13) | 0:33.72 [6]<br>(0:11.56)              | 0:22.16 [4]<br>(0:11.21)                                        | 0:10.95 [3]<br>(0:10.95) |  |  |
| Average Speed [km/h]           | 49.3                     | 65.0                     | 63.6                                  | 64.7                                                            | 65.5                     |  |  |
| Top Speed [km/h]               | 64.5                     | 65.9                     | 64.8                                  | 66.4                                                            | 66.9                     |  |  |
| Avg. Dist. to Rail [m]         | 3.3                      | 2.0                      | 3.4                                   | 4.8                                                             | 3.6                      |  |  |
| Avg. Stride Freq. [Hz]         | 2.4                      | 2.5                      | 2.4                                   | 2.5                                                             | 2.5                      |  |  |
| Avg. Stride Length [m]         | 5.8                      | 7.3                      | 7.2                                   | 7.3                                                             | 7.2                      |  |  |
|                                |                          |                          |                                       |                                                                 |                          |  |  |