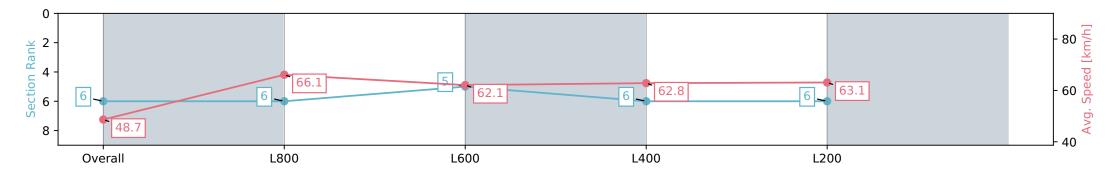

Report Created: Sat 02 March 2024 13:14:53 GMT+11 (Note: Timing is based on positional data)

[] Ranking at each section and finish

-:--- No data available at this section

| Horse/Jockey Name              | SIR AALI                 |                          | Morphettville Parks SA - Professional                                                                           |                                                                  |                          |  |  |
|--------------------------------|--------------------------|--------------------------|-----------------------------------------------------------------------------------------------------------------|------------------------------------------------------------------|--------------------------|--|--|
| Finish Rank                    | 6                        |                          |                                                                                                                 | Race 1: Thomas Farms Handicap - 1000m                            | Morphettville            |  |  |
| Fastest Section Time (Section) | 0:10.96 (L800)           |                          | The second se | 02 March 2024 - 12:27PM                                          |                          |  |  |
| Top Speed [km/h] (Section)     | 66.2 (L800)              |                          | RACINGSA                                                                                                        | Track Rating: Good 4, Weather: Fine, Rail Position: +6m 1000m-W. |                          |  |  |
| Race State                     | Finished                 |                          |                                                                                                                 | Post, +3m Remainder, Sectional 608m                              |                          |  |  |
| Section                        | Overall                  | L1000                    | L800                                                                                                            | L600                                                             | L400                     |  |  |
| Section Times                  | 1:00.55 [6]<br>(0:14.79) | 0:45.76 [6]<br>(0:10.96) | 0:34.80 [5]<br>(0:11.90)                                                                                        | 0:22.90 [6]<br>(0:11.52)                                         | 0:11.38 [6]<br>(0:11.38) |  |  |
| Average Speed [km/h]           | 48.7                     | 66.1                     | 62.1                                                                                                            | 62.8                                                             | 63.1                     |  |  |
| Top Speed [km/h]               | 64.8                     | 66.2                     | 65.8                                                                                                            | 64.4                                                             | 64.1                     |  |  |
| Avg. Dist. to Rail [m]         | 2.4                      | 2.0                      | 4.2                                                                                                             | 4.2                                                              | 4.1                      |  |  |
| Avg. Stride Freq. [Hz]         | 2.4                      | 2.5                      | 2.4                                                                                                             | 2.5                                                              | 2.5                      |  |  |
| Avg. Stride Length [m]         | 5.6                      | 7.3                      | 7.0                                                                                                             | 7.0                                                              | 6.9                      |  |  |
|                                |                          |                          |                                                                                                                 |                                                                  |                          |  |  |