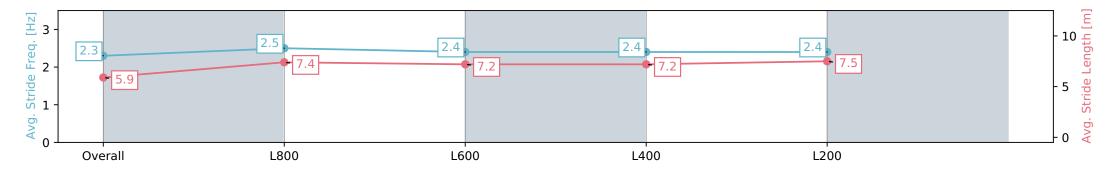

NA No data available

Background shading for fastest section

Saddle cloth number

Page 1/7

| Horse/Jockey Name              | DYER                     |                          |                          | Morphettville Parks SA - Professional                            |                          |  |  |
|--------------------------------|--------------------------|--------------------------|--------------------------|------------------------------------------------------------------|--------------------------|--|--|
| Finish Rank                    | 1                        |                          |                          | Race 1: Thomas Farms Handicap - 1000m                            |                          |  |  |
| Fastest Section Time (Section) | 0:11.07 (L200)           |                          | The second               | 02 March 2024 - 12:27PM                                          |                          |  |  |
| Top Speed [km/h] (Section)     | 67.3 (L800)              |                          | RACINGSA                 | Track Rating: Good 4, Weather: Fine, Rail Position: +6m 1000m-W/ | Morphettville            |  |  |
| Race State                     | Finished                 |                          |                          | Post, +3m Remainder, Sectional 608m                              |                          |  |  |
| Section                        | Overall                  | L1000                    | L800                     | L600                                                             | L400                     |  |  |
| Section Times                  | 0:59.40 [1]<br>(0:14.23) | 0:45.17 [2]<br>(0:11.09) | 0:34.08 [1]<br>(0:11.69) | 0:22.39 [1]<br>(0:11.32)                                         | 0:11.07 [1]<br>(0:11.07) |  |  |
| Average Speed [km/h]           | 50.6                     | 65.0                     | 61.6                     | 63.7                                                             | 64.9                     |  |  |
| Top Speed [km/h]               | 66.2                     | 67.3                     | 61.8                     | 66.1                                                             | 66.3                     |  |  |
| Avg. Dist. to Rail [m]         | 2.2                      | 0.4                      | 0.3                      | 1.0                                                              | 0.3                      |  |  |
| Avg. Stride Freq. [Hz]         | 2.4                      | 2.4                      | 2.3                      | 2.3                                                              | 2.4                      |  |  |
| Avg. Stride Length [m]         | 5.8                      | 7.5                      | 7.4                      | 7.6                                                              | 7.5                      |  |  |