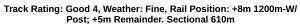

#### Race 9: Grand Syndicates Handicap - 1200m

24 February 2024 - 5:18PM

| Section                | Overall                  | L1000                     | L800                      | L600                     | L400                     | L200                     |
|------------------------|--------------------------|---------------------------|---------------------------|--------------------------|--------------------------|--------------------------|
| Section Times          | 1:10.60 [3]<br>(0:14.42) | 0:56.18 [10]<br>(0:10.56) | 0:45.62 [10]<br>(0:10.94) | 0:34.68 [8]<br>(0:11.04) | 0:23.64 [6]<br>(0:11.53) | 0:12.11 [5]<br>(0:12.11) |
| Average Speed [km/h]   | 50.0                     | 68.2                      | 65.4                      | 64.6                     | 62.5                     | 59.4                     |
| Top Speed [km/h]       | 69.1                     | 69.5                      | 67.6                      | 65.7                     | 64.0                     | 61.6                     |
| Avg. Dist. to Rail [m] | 3.3                      | 1.4                       | 1.0                       | 1.9                      | 1.7                      | 3.6                      |
| Avg. Stride Freq. [Hz] | 2.2                      | 2.3                       | 2.3                       | 2.3                      | 2.3                      | 2.2                      |
| Avg. Stride Length [m] | 6.3                      | 8.2                       | 8.0                       | 7.8                      | 7.7                      | 7.4                      |