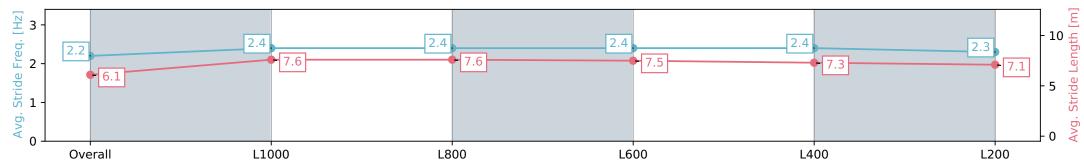

#### Morphettville SA - Professional

#### Race 9: Grand Syndicates Handicap - 1200m

24 February 2024 - 5:18PM

Track Rating: Good 4, Weather: Fine, Rail Position: +8m 1200m-W/ Post; +5m Remainder. Sectional 610m

| Section                | Overall                  | L1000                     | L800                      | L600                      | L400                      | L200                      |
|------------------------|--------------------------|---------------------------|---------------------------|---------------------------|---------------------------|---------------------------|
| Section Times          | 1:10.87 [7]<br>(0:14.52) | 0:56.35 [13]<br>(0:10.61) | 0:45.74 [12]<br>(0:11.03) | 0:34.71 [13]<br>(0:11.17) | 0:23.54 [10]<br>(0:11.48) | 0:12.06 [10]<br>(0:12.06) |
| Average Speed [km/h]   | 50.0                     | 67.6                      | 66.0                      | 65.6                      | 63.2                      | 59.7                      |
| Top Speed [km/h]       | 70.2                     | 70.4                      | 67.4                      | 66.9                      | 64.5                      | 61.7                      |
| Avg. Dist. to Rail [m] | 11.2                     | 3.9                       | 2.9                       | 3.6                       | 6.0                       | 8.7                       |
| Avg. Stride Freq. [Hz] | 2.3                      | 2.5                       | 2.4                       | 2.5                       | 2.5                       | 2.4                       |
| Avg. Stride Length [m] | 6.0                      | 7.2                       | 7.2                       | 7.2                       | 7.0                       | 6.9                       |