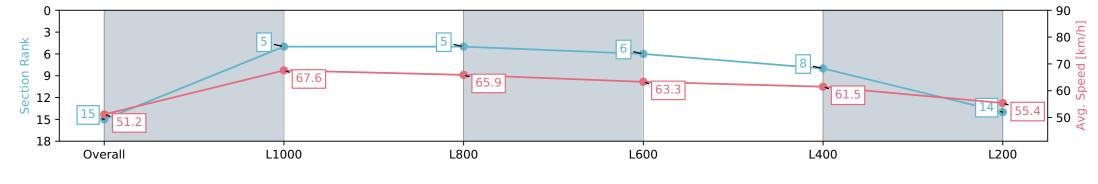

## Horse/Jockey Name SEVEN SECRETS Finish Rank 15 Fastest Section Time (Section) 0:10.65 (L1000) Top Speed [km/h] (Section) 69.4 (L1000)

**Finished** 

#### Race 9: Grand Syndicates Handicap - 1200m

24 February 2024 - 5:18PM

Track Rating: Good 4, Weather: Fine, Rail Position: +8m 1200m-W/ Post; +5m Remainder. Sectional 610m

| Section                | Overall                   | L1000                    | L800                     | L600                     | L400                     | L200                      |
|------------------------|---------------------------|--------------------------|--------------------------|--------------------------|--------------------------|---------------------------|
| Section Times          | 1:11.88 [15]<br>(0:14.07) | 0:57.81 [5]<br>(0:10.65) | 0:47.16 [5]<br>(0:11.00) | 0:36.16 [6]<br>(0:11.40) | 0:24.76 [8]<br>(0:11.75) | 0:13.01 [14]<br>(0:13.01) |
| Average Speed [km/h]   | 51.2                      | 67.6                     | 65.9                     | 63.3                     | 61.5                     | 55.4                      |
| Top Speed [km/h]       | 68.0                      | 69.4                     | 67.8                     | 65.9                     | 63.3                     | 59.1                      |
| Avg. Dist. to Rail [m] | 9.0                       | 3.1                      | 1.4                      | 0.9                      | 3.8                      | 6.3                       |
| Avg. Stride Freq. [Hz] | 2.3                       | 2.4                      | 2.3                      | 2.3                      | 2.3                      | 2.1                       |
| Avg. Stride Length [m] | 6.2                       | 7.9                      | 7.9                      | 7.6                      | 7.4                      | 7.1                       |

Report Created: Sat 24 February 2024 18:13:06 GMT+11 (Note: Timing is based on positional data)

[] Ranking at each section and finish

-:--- No data available at this section

NA No data available