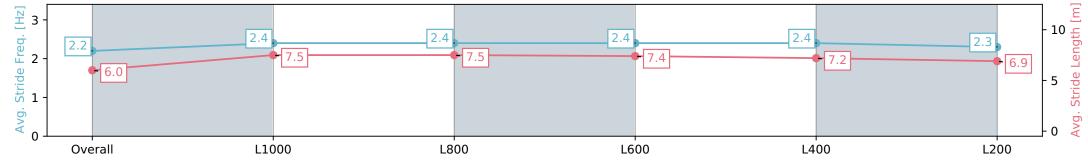

## Horse/Jockey Name SHAKATTAK Finish Rank 14 Fastest Section Time (Section) 0:10.33 (L1000) Top Speed [km/h] (Section) 74.7 (L1000)

**Finished** 

#### Race 9: Grand Syndicates Handicap - 1200m

24 February 2024 - 5:18PM

| Section                | Overall                   | L1000                     | L800                      | L600                      | L400                      | L200                      |
|------------------------|---------------------------|---------------------------|---------------------------|---------------------------|---------------------------|---------------------------|
| Section Times          | 1:11.31 [14]<br>(0:14.99) | 0:56.32 [15]<br>(0:10.33) | 0:45.99 [14]<br>(0:10.95) | 0:35.04 [14]<br>(0:11.10) | 0:23.94 [14]<br>(0:11.48) | 0:12.46 [13]<br>(0:12.46) |
| Average Speed [km/h]   | 48.1                      | 69.5                      | 66.9                      | 66.3                      | 63.2                      | 57.8                      |
| Top Speed [km/h]       | 66.8                      | 74.7                      | 68.6                      | 67.2                      | 64.6                      | 61.2                      |
| Avg. Dist. to Rail [m] | 8.0                       | 4.0                       | 3.8                       | 4.5                       | 7.3                       | 9.0                       |
| Avg. Stride Freq. [Hz] | 2.2                       | 2.4                       | 2.4                       | 2.4                       | 2.4                       | 2.3                       |
| Avg. Stride Length [m] | 6.0                       | 7.5                       | 7.5                       | 7.4                       | 7.2                       | 6.9                       |

Report Created: Sat 24 February 2024 18:13:03 GMT+11 (Note: Timing is based on positional data)

[] Ranking at each section and finish

:--.- No data available at this section

NA No data available