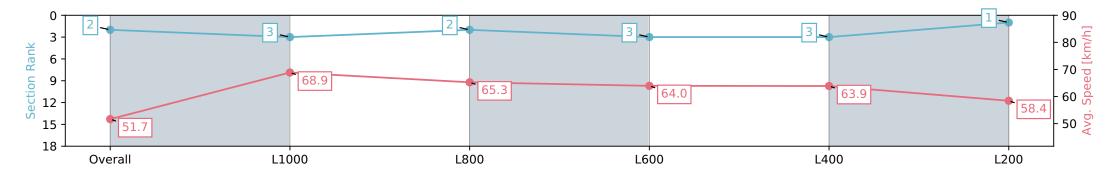

## Horse/Jockey Name TEXAN WINDSTORM Finish Rank 2 Fastest Section Time (Section) 0:10.46 (L1000) Top Speed [km/h] (Section) 73.7 (L1000)

**Finished** 

#### Race 9: Grand Syndicates Handicap - 1200m

24 February 2024 - 5:18PM

Track Rating: Good 4, Weather: Fine, Rail Position: +8m 1200m-W/ Post; +5m Remainder. Sectional 610m

| Section                | Overall                  | L1000                    | L800                     | L600                     | L400                     | L200                     |
|------------------------|--------------------------|--------------------------|--------------------------|--------------------------|--------------------------|--------------------------|
| Section Times          | 1:10.39 [2]<br>(0:13.95) | 0:56.44 [3]<br>(0:10.46) | 0:45.98 [2]<br>(0:11.06) | 0:34.92 [3]<br>(0:11.28) | 0:23.63 [3]<br>(0:11.31) | 0:12.32 [1]<br>(0:12.32) |
| Average Speed [km/h]   | 51.7                     | 68.9                     | 65.3                     | 64.0                     | 63.9                     | 58.4                     |
| Top Speed [km/h]       | 69.0                     | 73.7                     | 66.3                     | 64.3                     | 64.5                     | 62.4                     |
| Avg. Dist. to Rail [m] | 4.2                      | 1.9                      | 0.9                      | 0.7                      | 2.0                      | 0.7                      |
| Avg. Stride Freq. [Hz] | 2.4                      | 2.5                      | 2.4                      | 2.4                      | 2.4                      | 2.3                      |
| Avg. Stride Length [m] | 6.0                      | 7.6                      | 7.3                      | 7.4                      | 7.2                      | 6.8                      |