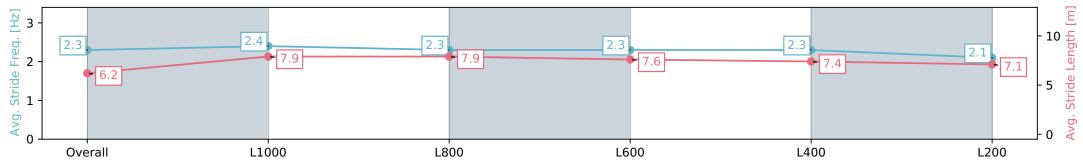

## Horse/Jockey Name SEVEN SECRETS Finish Rank 15 Fastest Section Time (Section) 0:10.65 (L1000) Top Speed [km/h] (Section) 69.4 (L1000)

**Finished** 

#### Race 9: Grand Syndicates Handicap - 1200m

24 February 2024 - 5:18PM

Track Rating: Good 4, Weather: Fine, Rail Position: +8m 1200m-W/ Post; +5m Remainder. Sectional 610m

| Section                | Overall                   | L1000                    | L800                     | L600                     | L400                     | L200                      |
|------------------------|---------------------------|--------------------------|--------------------------|--------------------------|--------------------------|---------------------------|
| Section Times          | 1:11.88 [15]<br>(0:14.07) | 0:57.81 [5]<br>(0:10.65) | 0:47.16 [5]<br>(0:11.00) | 0:36.16 [6]<br>(0:11.40) | 0:24.76 [8]<br>(0:11.75) | 0:13.01 [14]<br>(0:13.01) |
| Average Speed [km/h]   | 51.2                      | 67.6                     | 65.9                     | 63.3                     | 61.5                     | 55.4                      |
| Top Speed [km/h]       | 68.0                      | 69.4                     | 67.8                     | 65.9                     | 63.3                     | 59.1                      |
| Avg. Dist. to Rail [m] | 9.0                       | 3.1                      | 1.4                      | 0.9                      | 3.8                      | 6.3                       |
| Avg. Stride Freq. [Hz] | 2.3                       | 2.4                      | 2.3                      | 2.3                      | 2.3                      | 2.1                       |
| Avg. Stride Length [m] | 6.2                       | 7.9                      | 7.9                      | 7.6                      | 7.4                      | 7.1                       |

Report Created: Sat 24 February 2024 18:13:06 GMT+11 (Note: Timing is based on positional data)

[] Ranking at each section and finish

-:--- No data available at this section

NA No data available