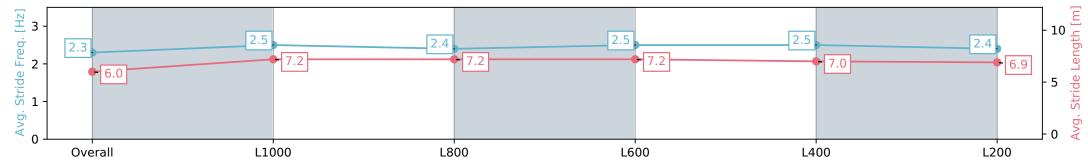

# Horse/Jockey Name CAPRICORN RIDGE Finish Rank 8 Fastest Section Time (Section) 0:10.74 (L1000) Top Speed [km/h] (Section) 67.6 (L1000) Race State Finished

#### Race 9: Grand Syndicates Handicap - 1200m

24 February 2024 - 5:18PM

| Section                | Overall                  | L1000                     | L800                      | L600                      | L400                      | L200                      |
|------------------------|--------------------------|---------------------------|---------------------------|---------------------------|---------------------------|---------------------------|
| Section Times          | 1:10.89 [8]<br>(0:14.69) | 0:56.20 [14]<br>(0:10.74) | 0:45.46 [15]<br>(0:10.87) | 0:34.59 [15]<br>(0:11.23) | 0:23.36 [15]<br>(0:11.52) | 0:11.84 [15]<br>(0:11.84) |
| Average Speed [km/h]   | 49.1                     | 67.0                      | 66.4                      | 64.6                      | 62.8                      | 60.8                      |
| Top Speed [km/h]       | 65.5                     | 67.6                      | 67.5                      | 66.8                      | 63.7                      | 62.7                      |
| Avg. Dist. to Rail [m] | 7.2                      | 2.4                       | 1.0                       | 1.4                       | 5.7                       | 10.0                      |
| Avg. Stride Freq. [Hz] | 2.3                      | 2.5                       | 2.5                       | 2.4                       | 2.4                       | 2.4                       |
| Avg. Stride Length [m] | 5.9                      | 7.6                       | 7.5                       | 7.5                       | 7.3                       | 7.0                       |