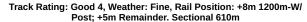

# Horse/Jockey Name STRUCK GOLD Finish Rank 9 Fastest Section Time (Section) 0:10.78 (L1000) Top Speed [km/h] (Section) 67.9 (L1000) Race State Finished

#### Morphettville SA - Professional

#### Race 9: Grand Syndicates Handicap - 1200m

24 February 2024 - 5:18PM

| Section                | Overall                  | L1000                    | L800                     | L600                     | L400                      | L200                      |
|------------------------|--------------------------|--------------------------|--------------------------|--------------------------|---------------------------|---------------------------|
| Section Times          | 1:10.90 [9]<br>(0:14.01) | 0:56.89 [4]<br>(0:10.78) | 0:46.11 [7]<br>(0:11.15) | 0:34.96 [9]<br>(0:11.43) | 0:23.53 [13]<br>(0:11.44) | 0:12.09 [10]<br>(0:12.09) |
| Average Speed [km/h]   | 51.5                     | 66.8                     | 65.5                     | 64.2                     | 63.4                      | 59.6                      |
| Top Speed [km/h]       | 66.6                     | 67.9                     | 67.4                     | 65.9                     | 64.0                      | 62.8                      |
| Avg. Dist. to Rail [m] | 12.3                     | 5.5                      | 3.3                      | 3.9                      | 6.0                       | 7.5                       |
| Avg. Stride Freq. [Hz] | 2.3                      | 2.4                      | 2.3                      | 2.3                      | 2.4                       | 2.3                       |
| Avg. Stride Length [m] | 6.0                      | 7.5                      | 7.5                      | 7.7                      | 7.5                       | 7.2                       |

Report Created: Sat 24 February 2024 18:12:50 GMT+11 (Note: Timing is based on positional data)

[] Ranking at each section and finish

-:--.- No data available at this section