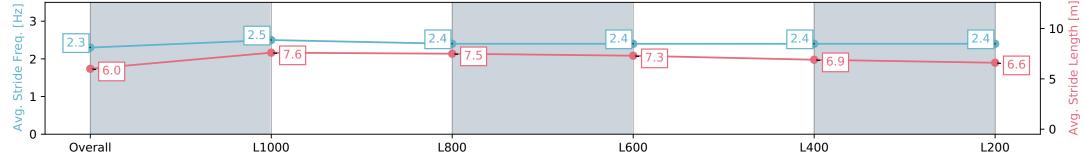

## Horse/Jockey Name ANJOPIN Finish Rank 12 Fastest Section Time (Section) 0:10.42 (L1000) Top Speed [km/h] (Section) 70.1 (Overall)

**Finished** 

#### Morphettville SA - Professional

#### Race 9: Grand Syndicates Handicap - 1200m

24 February 2024 - 5:18PM

| Section                | Overall                   | L1000                    | L800                     | L600                     | L400                     | L200                     |
|------------------------|---------------------------|--------------------------|--------------------------|--------------------------|--------------------------|--------------------------|
| Section Times          | 1:11.03 [12]<br>(0:14.09) | 0:56.94 [6]<br>(0:10.42) | 0:46.52 [3]<br>(0:10.83) | 0:35.69 [2]<br>(0:11.25) | 0:24.44 [1]<br>(0:11.75) | 0:12.69 [4]<br>(0:12.69) |
| Average Speed [km/h]   | 51.0                      | 69.1                     | 66.0                     | 63.2                     | 61.1                     | 56.8                     |
| Top Speed [km/h]       | 70.1                      | 69.6                     | 67.9                     | 64.2                     | 62.6                     | 59.3                     |
| Avg. Dist. to Rail [m] | 2.6                       | 0.7                      | 1.2                      | 2.7                      | 1.2                      | 0.6                      |
| Avg. Stride Freq. [Hz] | 2.3                       | 2.5                      | 2.4                      | 2.4                      | 2.4                      | 2.4                      |
| Avg. Stride Length [m] | 6.0                       | 7.6                      | 7.5                      | 7.3                      | 6.9                      | 6.6                      |