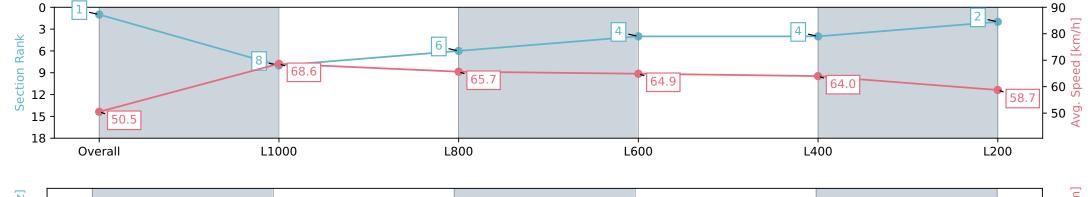

## Horse/Jockey Name SOLAR BLAST Finish Rank 1 Fastest Section Time (Section) 0:10.49 (L1000) Top Speed [km/h] (Section) 69.7 (L1000)

**Finished** 

#### Race 9: Grand Syndicates Handicap - 1200m

24 February 2024 - 5:18PM

Track Rating: Good 4, Weather: Fine, Rail Position: +8m 1200m-W/ Post; +5m Remainder. Sectional 610m

| Section                | Overall                  | L1000                    | L800                     | L600                     | L400                     | L200                     |
|------------------------|--------------------------|--------------------------|--------------------------|--------------------------|--------------------------|--------------------------|
| Section Times          | 1:10.34 [1]<br>(0:14.25) | 0:56.09 [8]<br>(0:10.49) | 0:45.60 [6]<br>(0:10.96) | 0:34.64 [4]<br>(0:11.11) | 0:23.53 [4]<br>(0:11.27) | 0:12.26 [2]<br>(0:12.26) |
| Average Speed [km/h]   | 50.5                     | 68.6                     | 65.7                     | 64.9                     | 64.0                     | 58.7                     |
| Top Speed [km/h]       | 67.9                     | 69.7                     | 66.7                     | 65.6                     | 65.0                     | 62.2                     |
| Avg. Dist. to Rail [m] | 4.6                      | 2.2                      | 0.7                      | 0.4                      | 2.5                      | 3.3                      |
| Avg. Stride Freq. [Hz] | 2.1                      | 2.3                      | 2.3                      | 2.3                      | 2.4                      | 2.3                      |
| Avg. Stride Length [m] | 6.5                      | 8.1                      | 8.0                      | 8.0                      | 7.6                      | 7.1                      |