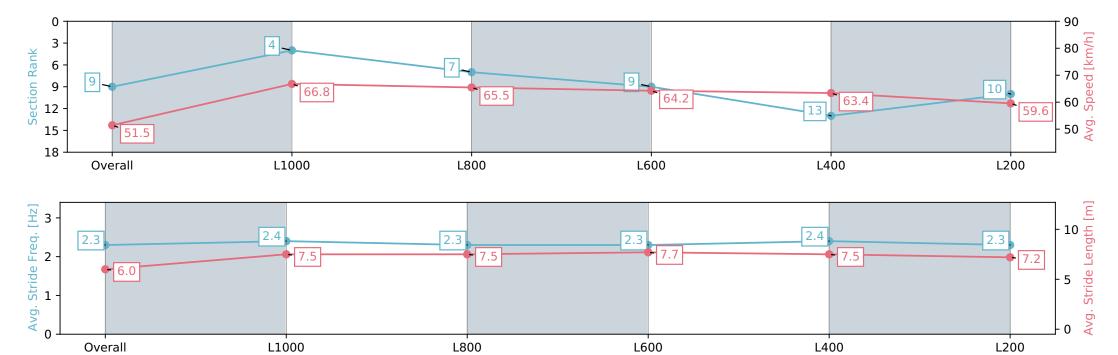

# Horse/Jockey Name FANMALIA Finish Rank 10 Fastest Section Time (Section) 0:10.74 (L1000) Top Speed [km/h] (Section) 67.3 (L1000) Race State Finished

#### Morphettville SA - Professional

#### Race 9: Grand Syndicates Handicap - 1200m

24 February 2024 - 5:18PM

Track Rating: Good 4, Weather: Fine, Rail Position: +8m 1200m-W/ Post; +5m Remainder. Sectional 610m

| Section                | Overall                   | L1000                     | L800                      | L600                      | L400                      | L200                     |
|------------------------|---------------------------|---------------------------|---------------------------|---------------------------|---------------------------|--------------------------|
| Section Times          | 1:10.92 [10]<br>(0:14.48) | 0:56.44 [12]<br>(0:10.74) | 0:45.70 [13]<br>(0:10.92) | 0:34.78 [12]<br>(0:11.20) | 0:23.58 [12]<br>(0:11.41) | 0:12.17 [8]<br>(0:12.17) |
| Average Speed [km/h]   | 50.2                      | 67.0                      | 66.2                      | 64.4                      | 63.2                      | 59.2                     |
| Top Speed [km/h]       | 66.5                      | 67.3                      | 67.2                      | 65.4                      | 64.1                      | 61.7                     |
| Avg. Dist. to Rail [m] | 5.7                       | 1.2                       | 0.4                       | 0.7                       | 1.9                       | 3.4                      |
| Avg. Stride Freq. [Hz] | 2.1                       | 2.3                       | 2.3                       | 2.3                       | 2.3                       | 2.2                      |
| Avg. Stride Length [m] | 6.3                       | 7.6                       | 7.8                       | 7.8                       | 7.8                       | 7.5                      |

Report Created: Sat 24 February 2024 18:12:53 GMT+11 (Note: Timing is based on positional data)

[] Ranking at each section and finish

-:--- No data available at this section