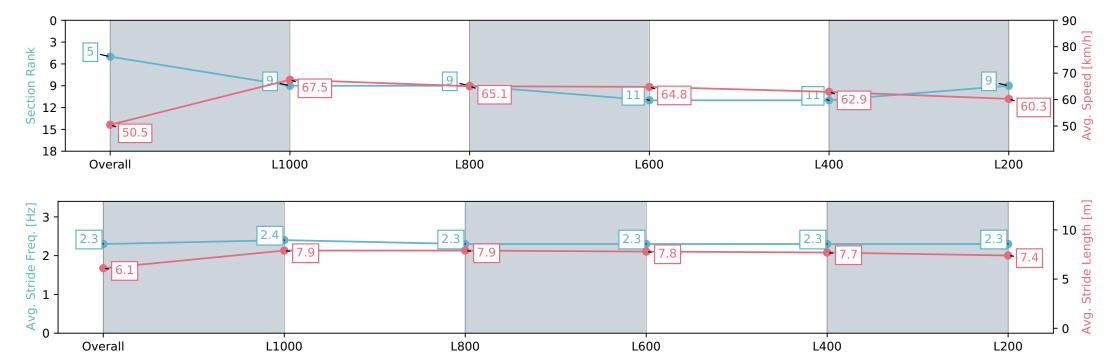

#### Morphettville SA - Professional

#### Race 9: Grand Syndicates Handicap - 1200m

24 February 2024 - 5:18PM

| Section                | Overall                  | L1000                    | L800                     | L600                      | L400                      | L200                     |
|------------------------|--------------------------|--------------------------|--------------------------|---------------------------|---------------------------|--------------------------|
| Section Times          | 1:10.74 [5]<br>(0:14.28) | 0:56.46 [9]<br>(0:10.66) | 0:45.80 [9]<br>(0:11.16) | 0:34.64 [11]<br>(0:11.23) | 0:23.41 [11]<br>(0:11.47) | 0:11.94 [9]<br>(0:11.94) |
| Average Speed [km/h]   | 50.5                     | 67.5                     | 65.1                     | 64.8                      | 62.9                      | 60.3                     |
| Top Speed [km/h]       | 66.0                     | 68.9                     | 67.5                     | 65.4                      | 63.5                      | 62.6                     |
| Avg. Dist. to Rail [m] | 8.4                      | 4.0                      | 2.4                      | 2.0                       | 3.1                       | 6.9                      |
| Avg. Stride Freq. [Hz] | 2.3                      | 2.4                      | 2.3                      | 2.3                       | 2.3                       | 2.3                      |
| Avg. Stride Length [m] | 6.1                      | 7.9                      | 7.9                      | 7.8                       | 7.7                       | 7.4                      |