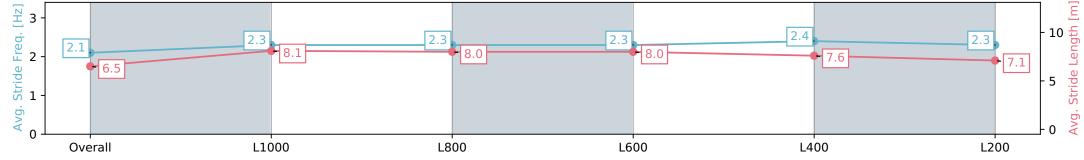

## Horse/Jockey Name SOLAR BLAST Finish Rank 1 Fastest Section Time (Section) 0:10.49 (L1000) Top Speed [km/h] (Section) 69.7 (L1000)

**Finished** 

#### Race 9: Grand Syndicates Handicap - 1200m

24 February 2024 - 5:18PM

Track Rating: Good 4, Weather: Fine, Rail Position: +8m 1200m-W/ Post; +5m Remainder. Sectional 610m

| Section                | Overall                  | L1000                    | L800                     | L600                     | L400                     | L200                     |
|------------------------|--------------------------|--------------------------|--------------------------|--------------------------|--------------------------|--------------------------|
| Section Times          | 1:10.34 [1]<br>(0:14.25) | 0:56.09 [8]<br>(0:10.49) | 0:45.60 [6]<br>(0:10.96) | 0:34.64 [4]<br>(0:11.11) | 0:23.53 [4]<br>(0:11.27) | 0:12.26 [2]<br>(0:12.26) |
| Average Speed [km/h]   | 50.5                     | 68.6                     | 65.7                     | 64.9                     | 64.0                     | 58.7                     |
| Top Speed [km/h]       | 67.9                     | 69.7                     | 66.7                     | 65.6                     | 65.0                     | 62.2                     |
| Avg. Dist. to Rail [m] | 4.6                      | 2.2                      | 0.7                      | 0.4                      | 2.5                      | 3.3                      |
| Avg. Stride Freq. [Hz] | 2.1                      | 2.3                      | 2.3                      | 2.3                      | 2.4                      | 2.3                      |
| Avg. Stride Length [m] | 6.5                      | 8.1                      | 8.0                      | 8.0                      | 7.6                      | 7.1                      |