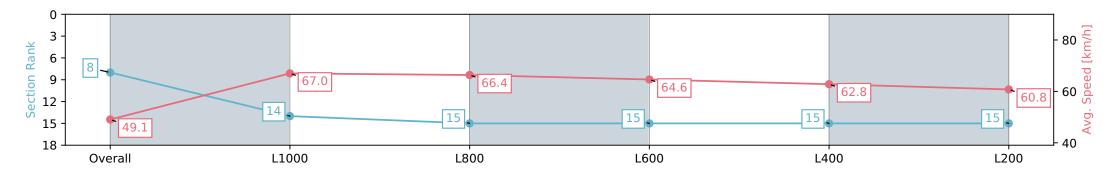

# Horse/Jockey Name FANMALIA Finish Rank 10 Fastest Section Time (Section) 0:10.74 (L1000) Top Speed [km/h] (Section) 67.3 (L1000) Race State Finished

#### Race 9: Grand Syndicates Handicap - 1200m

24 February 2024 - 5:18PM

Track Rating: Good 4, Weather: Fine, Rail Position: +8m 1200m-W/ Post; +5m Remainder. Sectional 610m

| Section                | Overall                   | L1000                     | L800                      | L600                      | L400                      | L200                     |
|------------------------|---------------------------|---------------------------|---------------------------|---------------------------|---------------------------|--------------------------|
| Section Times          | 1:10.92 [10]<br>(0:14.48) | 0:56.44 [12]<br>(0:10.74) | 0:45.70 [13]<br>(0:10.92) | 0:34.78 [12]<br>(0:11.20) | 0:23.58 [12]<br>(0:11.41) | 0:12.17 [8]<br>(0:12.17) |
| Average Speed [km/h]   | 50.2                      | 67.0                      | 66.2                      | 64.4                      | 63.2                      | 59.2                     |
| Top Speed [km/h]       | 66.5                      | 67.3                      | 67.2                      | 65.4                      | 64.1                      | 61.7                     |
| Avg. Dist. to Rail [m] | 5.7                       | 1.2                       | 0.4                       | 0.7                       | 1.9                       | 3.4                      |
| Avg. Stride Freq. [Hz] | 2.1                       | 2.3                       | 2.3                       | 2.3                       | 2.3                       | 2.2                      |
| Avg. Stride Length [m] | 6.3                       | 7.6                       | 7.8                       | 7.8                       | 7.8                       | 7.5                      |