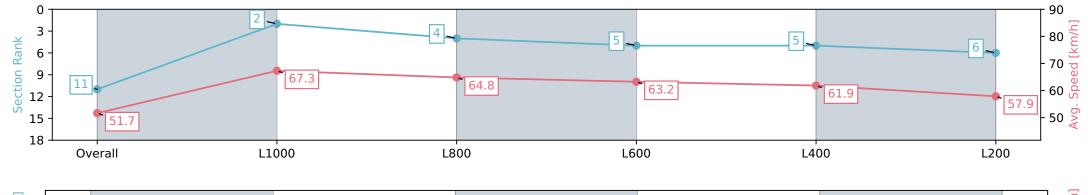

#### Horse/Jockey Name **WILLYBEAFACTOR Finish Rank** 11 **Fastest Section Time (Section)** 0:10.69 (L1000) Top Speed [km/h] (Section) 68.6 (Overall)

**Finished** 

#### Race 9: Grand Syndicates Handicap - 1200m

24 February 2024 - 5:18PM

Post; +5m Remainder. Sectional 610m

| Section                | Overall                   | L1000                    | L800                     | L600                     | L400                     | L200                     |
|------------------------|---------------------------|--------------------------|--------------------------|--------------------------|--------------------------|--------------------------|
| Section Times          | 1:10.98 [11]<br>(0:13.95) | 0:57.03 [2]<br>(0:10.69) | 0:46.34 [4]<br>(0:11.07) | 0:35.27 [5]<br>(0:11.25) | 0:24.02 [5]<br>(0:11.60) | 0:12.42 [6]<br>(0:12.42) |
| Average Speed [km/h]   | 51.7                      | 67.3                     | 64.8                     | 63.2                     | 61.9                     | 57.9                     |
| Top Speed [km/h]       | 68.6                      | 68.4                     | 66.6                     | 64.4                     | 62.6                     | 60.5                     |
| Avg. Dist. to Rail [m] | 2.5                       | 1.6                      | 1.0                      | 2.7                      | 1.3                      | 2.0                      |
| Avg. Stride Freq. [Hz] | 0.0                       | 0.0                      | 0.0                      | 0.0                      | 0.0                      | 0.0                      |
| Avg. Stride Length [m] | 0.0                       | 0.0                      | 0.0                      | 0.0                      | 0.0                      | 0.0                      |

Report Created: Sat 24 February 2024 18:12:56 GMT+11 (Note: Timing is based on positional data)

Ranking at each section and finish

No data available at this section

NA No data available