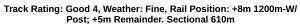

#### Race 9: Grand Syndicates Handicap - 1200m

24 February 2024 - 5:18PM

| Section                | Overall                  | L1000                     | L800                      | L600                      | L400                      | L200                      |
|------------------------|--------------------------|---------------------------|---------------------------|---------------------------|---------------------------|---------------------------|
| Section Times          | 1:10.89 [8]<br>(0:14.69) | 0:56.20 [14]<br>(0:10.74) | 0:45.46 [15]<br>(0:10.87) | 0:34.59 [15]<br>(0:11.23) | 0:23.36 [15]<br>(0:11.52) | 0:11.84 [15]<br>(0:11.84) |
| Average Speed [km/h]   | 49.1                     | 67.0                      | 66.4                      | 64.6                      | 62.8                      | 60.8                      |
| Top Speed [km/h]       | 65.5                     | 67.6                      | 67.5                      | 66.8                      | 63.7                      | 62.7                      |
| Avg. Dist. to Rail [m] | 7.2                      | 2.4                       | 1.0                       | 1.4                       | 5.7                       | 10.0                      |
| Avg. Stride Freq. [Hz] | 2.3                      | 2.5                       | 2.5                       | 2.4                       | 2.4                       | 2.4                       |
| Avg. Stride Length [m] | 5.9                      | 7.6                       | 7.5                       | 7.5                       | 7.3                       | 7.0                       |