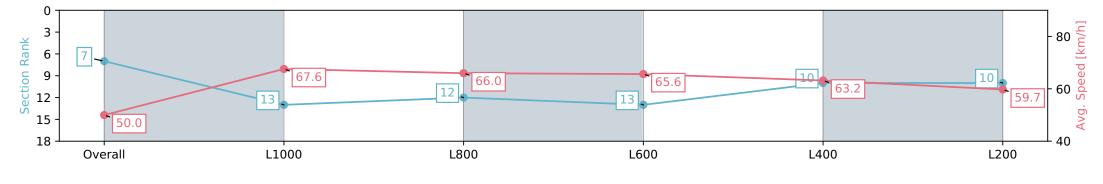

#### Morphettville SA - Professional

#### Race 9: Grand Syndicates Handicap - 1200m

24 February 2024 - 5:18PM

| Section                | Overall                  | L1000                     | L800                      | L600                      | L400                      | L200                      |
|------------------------|--------------------------|---------------------------|---------------------------|---------------------------|---------------------------|---------------------------|
| Section Times          | 1:10.89 [8]<br>(0:14.69) | 0:56.20 [14]<br>(0:10.74) | 0:45.46 [15]<br>(0:10.87) | 0:34.59 [15]<br>(0:11.23) | 0:23.36 [15]<br>(0:11.52) | 0:11.84 [15]<br>(0:11.84) |
| Average Speed [km/h]   | 49.1                     | 67.0                      | 66.4                      | 64.6                      | 62.8                      | 60.8                      |
| Top Speed [km/h]       | 65.5                     | 67.6                      | 67.5                      | 66.8                      | 63.7                      | 62.7                      |
| Avg. Dist. to Rail [m] | 7.2                      | 2.4                       | 1.0                       | 1.4                       | 5.7                       | 10.0                      |
| Avg. Stride Freq. [Hz] | 2.3                      | 2.5                       | 2.5                       | 2.4                       | 2.4                       | 2.4                       |
| Avg. Stride Length [m] | 5.9                      | 7.6                       | 7.5                       | 7.5                       | 7.3                       | 7.0                       |