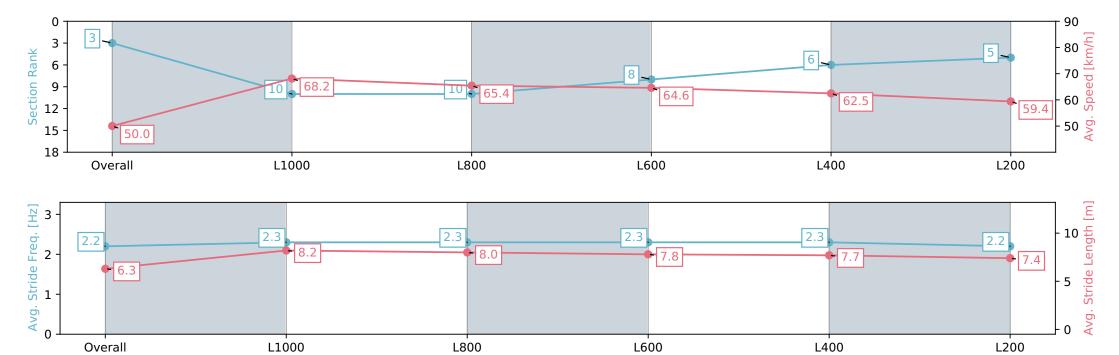

#### Race 9: Grand Syndicates Handicap - 1200m

24 February 2024 - 5:18PM

L400

Track Rating: Good 4, Weather: Fine, Rail Position: +8m 1200m-W/
Post; +5m Remainder. Sectional 610m

| Section                | Overall                  | L1000                    | L800                     | L600                     | L400                     | L200                     |
|------------------------|--------------------------|--------------------------|--------------------------|--------------------------|--------------------------|--------------------------|
| Section Times          | 1:10.71 [4]<br>(0:13.72) | 0:56.99 [1]<br>(0:10.52) | 0:46.47 [1]<br>(0:11.01) | 0:35.46 [1]<br>(0:11.35) | 0:24.11 [2]<br>(0:11.70) | 0:12.41 [3]<br>(0:12.41) |
| Average Speed [km/h]   | 52.2                     | 68.9                     | 65.7                     | 63.7                     | 61.7                     | 58.1                     |
| Top Speed [km/h]       | 72.3                     | 72.3                     | 67.5                     | 64.4                     | 62.5                     | 60.6                     |
| Avg. Dist. to Rail [m] | 6.1                      | 3.4                      | 1.3                      | 0.7                      | 1.2                      | 1.9                      |
| Avg. Stride Freq. [Hz] | 2.2                      | 2.4                      | 2.3                      | 2.3                      | 2.3                      | 2.3                      |
| Avg. Stride Length [m] | 6.4                      | 7.7                      | 7.7                      | 7.6                      | 7.3                      | 7.1                      |