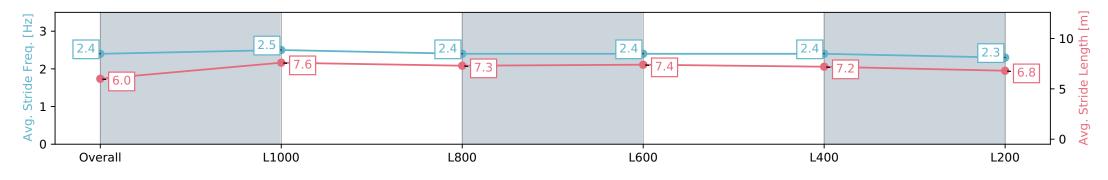

## Horse/Jockey Name TEXAN WINDSTORM Finish Rank 2 Fastest Section Time (Section) 0:10.46 (L1000) Top Speed [km/h] (Section) 73.7 (L1000)

**Finished** 

#### Race 9: Grand Syndicates Handicap - 1200m

24 February 2024 - 5:18PM

Track Rating: Good 4, Weather: Fine, Rail Position: +8m 1200m-W/ Post; +5m Remainder. Sectional 610m

| Section                | Overall                  | L1000                    | L800                     | L600                     | L400                     | L200                     |
|------------------------|--------------------------|--------------------------|--------------------------|--------------------------|--------------------------|--------------------------|
| Section Times          | 1:10.39 [2]<br>(0:13.95) | 0:56.44 [3]<br>(0:10.46) | 0:45.98 [2]<br>(0:11.06) | 0:34.92 [3]<br>(0:11.28) | 0:23.63 [3]<br>(0:11.31) | 0:12.32 [1]<br>(0:12.32) |
| Average Speed [km/h]   | 51.7                     | 68.9                     | 65.3                     | 64.0                     | 63.9                     | 58.4                     |
| Top Speed [km/h]       | 69.0                     | 73.7                     | 66.3                     | 64.3                     | 64.5                     | 62.4                     |
| Avg. Dist. to Rail [m] | 4.2                      | 1.9                      | 0.9                      | 0.7                      | 2.0                      | 0.7                      |
| Avg. Stride Freq. [Hz] | 2.4                      | 2.5                      | 2.4                      | 2.4                      | 2.4                      | 2.3                      |
| Avg. Stride Length [m] | 6.0                      | 7.6                      | 7.3                      | 7.4                      | 7.2                      | 6.8                      |