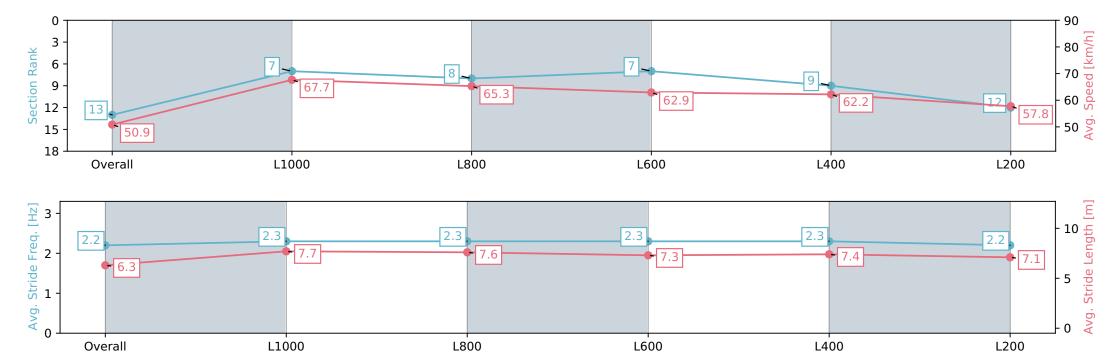

## Horse/Jockey Name LOPE DE WOLF Finish Rank 13 Fastest Section Time (Section) 0:10.65 (L1000) Top Speed [km/h] (Section) 68.0 (L1000)

**Finished** 

#### Morphettville SA - Professional

#### Race 9: Grand Syndicates Handicap - 1200m

24 February 2024 - 5:18PM

| Section                | Overall                   | L1000                    | L800                     | L600                     | L400                     | L200                      |
|------------------------|---------------------------|--------------------------|--------------------------|--------------------------|--------------------------|---------------------------|
| Section Times          | 1:11.30 [13]<br>(0:14.16) | 0:57.14 [7]<br>(0:10.65) | 0:46.49 [8]<br>(0:11.02) | 0:35.47 [7]<br>(0:11.43) | 0:24.04 [9]<br>(0:11.57) | 0:12.46 [12]<br>(0:12.46) |
| Average Speed [km/h]   | 50.9                      | 67.7                     | 65.3                     | 62.9                     | 62.2                     | 57.8                      |
| Top Speed [km/h]       | 66.9                      | 68.0                     | 67.6                     | 63.8                     | 62.7                     | 60.5                      |
| Avg. Dist. to Rail [m] | 1.4                       | 0.8                      | 0.1                      | 0.3                      | 0.4                      | 1.0                       |
| Avg. Stride Freq. [Hz] | 2.2                       | 2.3                      | 2.3                      | 2.3                      | 2.3                      | 2.2                       |
| Avg. Stride Length [m] | 6.3                       | 7.7                      | 7.6                      | 7.3                      | 7.4                      | 7.1                       |