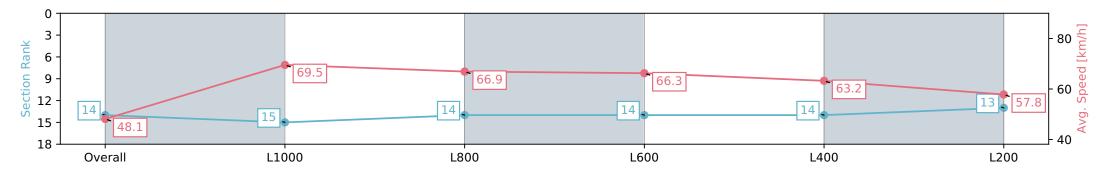

## Horse/Jockey Name SHAKATTAK Finish Rank 14 Fastest Section Time (Section) 0:10.33 (L1000) Top Speed [km/h] (Section) 74.7 (L1000)

**Finished** 

#### Race 9: Grand Syndicates Handicap - 1200m

24 February 2024 - 5:18PM

| Section                | Overall                   | L1000                     | L800                      | L600                      | L400                      | L200                      |
|------------------------|---------------------------|---------------------------|---------------------------|---------------------------|---------------------------|---------------------------|
| Section Times          | 1:11.31 [14]<br>(0:14.99) | 0:56.32 [15]<br>(0:10.33) | 0:45.99 [14]<br>(0:10.95) | 0:35.04 [14]<br>(0:11.10) | 0:23.94 [14]<br>(0:11.48) | 0:12.46 [13]<br>(0:12.46) |
| Average Speed [km/h]   | 48.1                      | 69.5                      | 66.9                      | 66.3                      | 63.2                      | 57.8                      |
| Top Speed [km/h]       | 66.8                      | 74.7                      | 68.6                      | 67.2                      | 64.6                      | 61.2                      |
| Avg. Dist. to Rail [m] | 8.0                       | 4.0                       | 3.8                       | 4.5                       | 7.3                       | 9.0                       |
| Avg. Stride Freq. [Hz] | 2.2                       | 2.4                       | 2.4                       | 2.4                       | 2.4                       | 2.3                       |
| Avg. Stride Length [m] | 6.0                       | 7.5                       | 7.5                       | 7.4                       | 7.2                       | 6.9                       |

Report Created: Sat 24 February 2024 18:13:03 GMT+11 (Note: Timing is based on positional data)

[] Ranking at each section and finish

:--.- No data available at this section

NA No data available