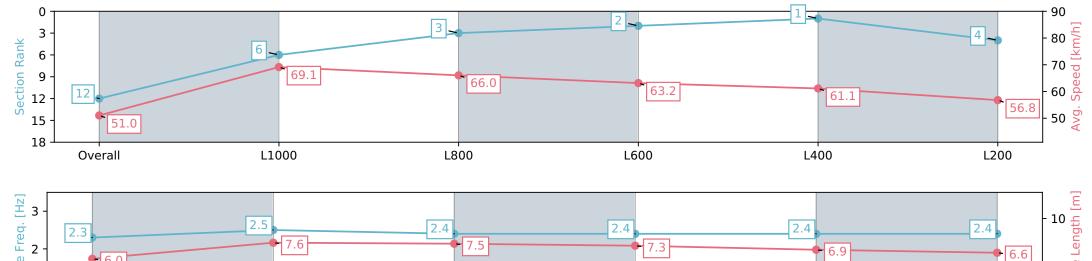

## Horse/Jockey Name ANJOPIN Finish Rank 12 Fastest Section Time (Section) 0:10.42 (L1000) Top Speed [km/h] (Section) 70.1 (Overall)

**Finished** 

#### Race 9: Grand Syndicates Handicap - 1200m

24 February 2024 - 5:18PM

| Section                | Overall                   | L1000                    | L800                     | L600                     | L400                     | L200                     |
|------------------------|---------------------------|--------------------------|--------------------------|--------------------------|--------------------------|--------------------------|
| Section Times          | 1:11.03 [12]<br>(0:14.09) | 0:56.94 [6]<br>(0:10.42) | 0:46.52 [3]<br>(0:10.83) | 0:35.69 [2]<br>(0:11.25) | 0:24.44 [1]<br>(0:11.75) | 0:12.69 [4]<br>(0:12.69) |
| Average Speed [km/h]   | 51.0                      | 69.1                     | 66.0                     | 63.2                     | 61.1                     | 56.8                     |
| Top Speed [km/h]       | 70.1                      | 69.6                     | 67.9                     | 64.2                     | 62.6                     | 59.3                     |
| Avg. Dist. to Rail [m] | 2.6                       | 0.7                      | 1.2                      | 2.7                      | 1.2                      | 0.6                      |
| Avg. Stride Freq. [Hz] | 2.3                       | 2.5                      | 2.4                      | 2.4                      | 2.4                      | 2.4                      |
| Avg. Stride Length [m] | 6.0                       | 7.6                      | 7.5                      | 7.3                      | 6.9                      | 6.6                      |

Report Created: Sat 24 February 2024 18:12:58 GMT+11 (Note: Timing is based on positional data)

[] Ranking at each section and finish

-:--- No data available at this section

NA No data available