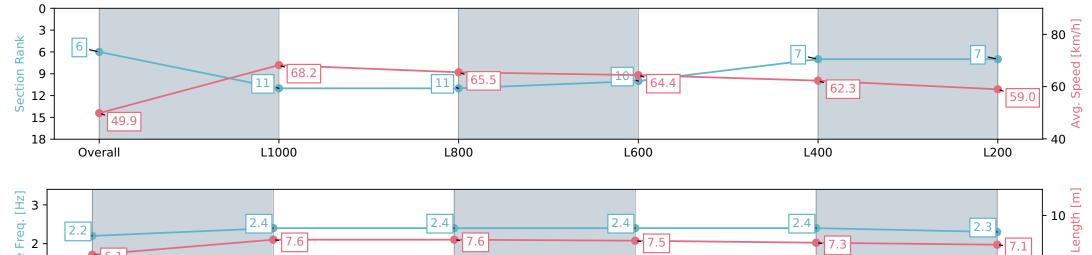

#### Morphettville SA - Professional

#### Race 9: Grand Syndicates Handicap - 1200m

24 February 2024 - 5:18PM

Track Rating: Good 4, Weather: Fine, Rail Position: +8m 1200m-W/ Post; +5m Remainder. Sectional 610m

| Section                | Overall                  | L1000                     | L800                      | L600                      | L400                     | L200                     |
|------------------------|--------------------------|---------------------------|---------------------------|---------------------------|--------------------------|--------------------------|
| Section Times          | 1:10.87 [6]<br>(0:14.44) | 0:56.43 [11]<br>(0:10.55) | 0:45.88 [11]<br>(0:10.99) | 0:34.89 [10]<br>(0:11.11) | 0:23.78 [7]<br>(0:11.56) | 0:12.22 [7]<br>(0:12.22) |
| Average Speed [km/h]   | 49.9                     | 68.2                      | 65.5                      | 64.4                      | 62.3                     | 59.0                     |
| Top Speed [km/h]       | 67.9                     | 69.2                      | 67.1                      | 65.6                      | 64.4                     | 61.7                     |
| Avg. Dist. to Rail [m] | 5.4                      | 2.3                       | 0.9                       | 1.1                       | 2.0                      | 4.1                      |
| Avg. Stride Freq. [Hz] | 2.2                      | 2.4                       | 2.4                       | 2.4                       | 2.4                      | 2.3                      |
| Avg. Stride Length [m] | 6.1                      | 7.6                       | 7.6                       | 7.5                       | 7.3                      | 7.1                      |