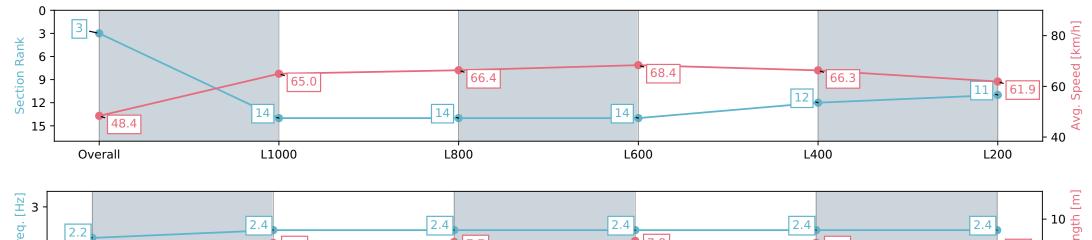

#### Race 8: City of Marion Stakes - 1200m

24 February 2024 - 4:39PM

Track Rating: Good 4, Weather: Fine, Rail Position: +8m 1200m-W/ Post; +5m Remainder. Sectional 610m

| Section                | Overall                  | L1000                     | L800                      | L600                      | L400                      | L200                      |
|------------------------|--------------------------|---------------------------|---------------------------|---------------------------|---------------------------|---------------------------|
| Section Times          | 1:10.24 [3]<br>(0:14.90) | 0:55.34 [14]<br>(0:11.09) | 0:44.25 [14]<br>(0:10.99) | 0:33.26 [14]<br>(0:10.71) | 0:22.55 [12]<br>(0:10.93) | 0:11.62 [11]<br>(0:11.62) |
| Average Speed [km/h]   | 48.4                     | 65.0                      | 66.4                      | 68.4                      | 66.3                      | 61.9                      |
| Top Speed [km/h]       | 63.1                     | 65.9                      | 67.0                      | 68.8                      | 68.1                      | 65.7                      |
| Avg. Dist. to Rail [m] | 10.9                     | 4.0                       | 3.3                       | 3.2                       | 6.6                       | 7.5                       |
| Avg. Stride Freq. [Hz] | 2.2                      | 2.4                       | 2.4                       | 2.4                       | 2.4                       | 2.4                       |
| Avg. Stride Length [m] | 6.1                      | 7.6                       | 7.7                       | 7.8                       | 7.6                       | 7.3                       |

Report Created: Sat 24 February 2024 17:39:26 GMT+11 (Note: Timing is based on positional data)

[] Ranking at each section and finish

-:--.- No data available at this section

NA No data available

Horse/Jockey Name
AIR ASSAULT