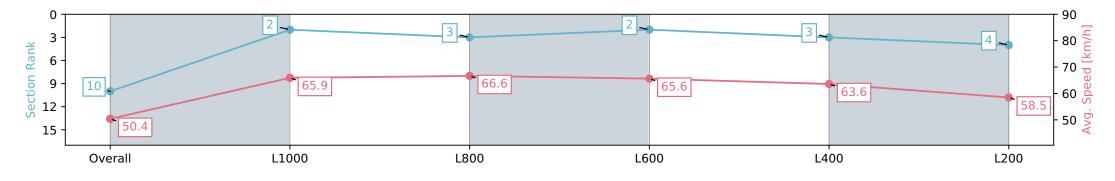

#### Race 8: City of Marion Stakes - 1200m

24 February 2024 - 4:39PM

Track Rating: Good 4, Weather: Fine, Rail Position: +8m 1200m-W/ Post; +5m Remainder. Sectional 610m

| Section                | Overall                   | L1000                    | L800                     | L600                     | L400                     | L200                     |
|------------------------|---------------------------|--------------------------|--------------------------|--------------------------|--------------------------|--------------------------|
| Section Times          | 1:10.63 [10]<br>(0:14.31) | 0:56.32 [2]<br>(0:10.91) | 0:45.41 [3]<br>(0:10.84) | 0:34.57 [2]<br>(0:10.92) | 0:23.65 [3]<br>(0:11.34) | 0:12.31 [4]<br>(0:12.31) |
| Average Speed [km/h]   | 50.4                      | 65.9                     | 66.6                     | 65.6                     | 63.6                     | 58.5                     |
| Top Speed [km/h]       | 64.5                      | 67.3                     | 67.6                     | 67.2                     | 65.4                     | 61.8                     |
| Avg. Dist. to Rail [m] | 3.8                       | 1.7                      | 0.8                      | 0.7                      | 1.5                      | 2.0                      |
| Avg. Stride Freq. [Hz] | 0.0                       | 0.0                      | 0.0                      | 0.0                      | 0.0                      | 0.0                      |
| Avg. Stride Length [m] | 0.0                       | 0.0                      | 0.0                      | 0.0                      | 0.0                      | 0.0                      |