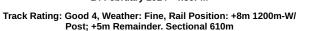

## Morphettville SA - Professional

#### Race 8: City of Marion Stakes - 1200m

24 February 2024 - 4:39PM

| Section                | Overall                  | L1000                    | L800                      | L600                      | L400                     | L200                     |
|------------------------|--------------------------|--------------------------|---------------------------|---------------------------|--------------------------|--------------------------|
| Section Times          | 1:10.27 [5]<br>(0:14.53) | 0:55.74 [8]<br>(0:11.11) | 0:44.63 [10]<br>(0:11.01) | 0:33.62 [10]<br>(0:10.77) | 0:22.85 [9]<br>(0:11.09) | 0:11.76 [8]<br>(0:11.76) |
| Average Speed [km/h]   | 49.5                     | 64.9                     | 66.0                      | 67.1                      | 65.1                     | 61.3                     |
| Top Speed [km/h]       | 63.9                     | 66.0                     | 67.0                      | 68.1                      | 67.4                     | 63.1                     |
| Avg. Dist. to Rail [m] | 6.2                      | 2.8                      | 2.3                       | 0.7                       | 2.7                      | 3.7                      |
| Avg. Stride Freq. [Hz] | 2.3                      | 2.4                      | 2.4                       | 2.4                       | 2.4                      | 2.3                      |
| Avg. Stride Length [m] | 5.8                      | 7.4                      | 7.6                       | 7.7                       | 7.4                      | 7.2                      |

Report Created: Sat 24 February 2024 17:39:33 GMT+11 (Note: Timing is based on positional data)

[] Ranking at each section and finish

:--.- No data available at this section

NA No data available

Horse/Jockey Name MISS ICELANDIC

Finish Rank 6

Fastest Section Time (Section) 0:10.87 (L1000)

Top Speed [km/h] (Section) 66.7 (L1000)

Race State Finished