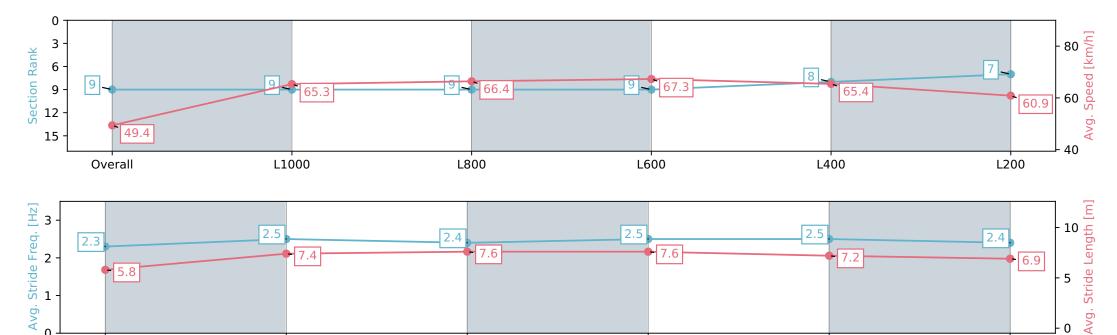

#### Race 8: City of Marion Stakes - 1200m

24 February 2024 - 4:39PM

Track Rating: Good 4, Weather: Fine, Rail Position: +8m 1200m-W/ Post; +5m Remainder. Sectional 610m

L400

| Section                | Overall                  | L1000                    | L800                     | L600                     | L400                     | L200                     |
|------------------------|--------------------------|--------------------------|--------------------------|--------------------------|--------------------------|--------------------------|
| Section Times          | 1:10.33 [9]<br>(0:14.57) | 0:55.75 [9]<br>(0:11.02) | 0:44.73 [9]<br>(0:10.97) | 0:33.76 [9]<br>(0:10.84) | 0:22.92 [8]<br>(0:11.09) | 0:11.83 [7]<br>(0:11.83) |
| Average Speed [km/h]   | 49.4                     | 65.3                     | 66.4                     | 67.3                     | 65.4                     | 60.9                     |
| Top Speed [km/h]       | 64.7                     | 65.7                     | 67.3                     | 68.1                     | 66.6                     | 63.5                     |
| Avg. Dist. to Rail [m] | 8.3                      | 4.1                      | 3.2                      | 2.6                      | 6.2                      | 6.7                      |
| Avg. Stride Freq. [Hz] | 2.3                      | 2.5                      | 2.4                      | 2.5                      | 2.5                      | 2.4                      |
| Avg. Stride Length [m] | 5.8                      | 7.4                      | 7.6                      | 7.6                      | 7.2                      | 6.9                      |