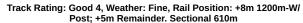

## Morphettville SA - Professional

#### Race 8: City of Marion Stakes - 1200m

24 February 2024 - 4:39PM

| Section                | Overall                   | L1000                     | L800                      | L600                      | L400                      | L200                      |
|------------------------|---------------------------|---------------------------|---------------------------|---------------------------|---------------------------|---------------------------|
| Section Times          | 1:10.81 [13]<br>(0:14.71) | 0:56.10 [11]<br>(0:10.99) | 0:45.11 [11]<br>(0:11.07) | 0:34.04 [11]<br>(0:10.96) | 0:23.08 [13]<br>(0:11.03) | 0:12.05 [12]<br>(0:12.05) |
| Average Speed [km/h]   | 48.9                      | 65.5                      | 65.5                      | 66.1                      | 65.4                      | 59.7                      |
| Top Speed [km/h]       | 64.4                      | 66.2                      | 66.8                      | 66.7                      | 66.6                      | 63.0                      |
| Avg. Dist. to Rail [m] | 4.7                       | 2.0                       | 1.7                       | 1.3                       | 1.7                       | 1.0                       |
| Avg. Stride Freq. [Hz] | 2.3                       | 2.6                       | 2.5                       | 2.5                       | 2.6                       | 2.5                       |
| Avg. Stride Length [m] | 5.8                       | 6.8                       | 7.1                       | 7.2                       | 7.1                       | 6.7                       |