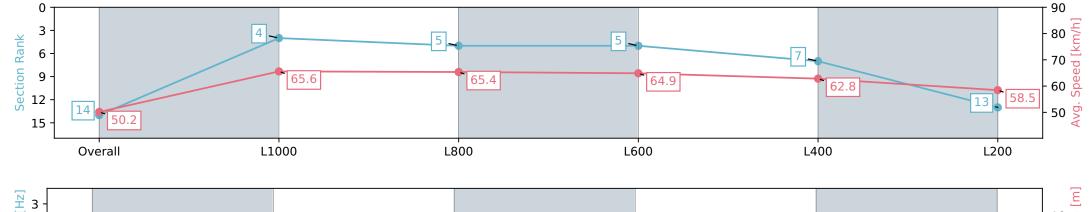

#### Race 8: City of Marion Stakes - 1200m

24 February 2024 - 4:39PM

Track Rating: Good 4, Weather: Fine, Rail Position: +8m 1200m-W/ Post; +5m Remainder. Sectional 610m

| Section                | Overall                   | L1000                    | L800                     | L600                     | L400                     | L200                      |
|------------------------|---------------------------|--------------------------|--------------------------|--------------------------|--------------------------|---------------------------|
| Section Times          | 1:11.17 [14]<br>(0:14.35) | 0:56.82 [4]<br>(0:10.99) | 0:45.83 [5]<br>(0:11.00) | 0:34.83 [5]<br>(0:11.07) | 0:23.76 [7]<br>(0:11.44) | 0:12.32 [13]<br>(0:12.32) |
| Average Speed [km/h]   | 50.2                      | 65.6                     | 65.4                     | 64.9                     | 62.8                     | 58.5                      |
| Top Speed [km/h]       | 65.0                      | 67.0                     | 66.4                     | 65.7                     | 64.0                     | 61.8                      |
| Avg. Dist. to Rail [m] | 1.5                       | 0.2                      | 0.2                      | 0.5                      | 1.2                      | 0.9                       |
| Avg. Stride Freq. [Hz] | 2.2                       | 2.3                      | 2.4                      | 2.4                      | 2.4                      | 2.3                       |
| Avg. Stride Length [m] | 6.3                       | 7.8                      | 7.7                      | 7.5                      | 7.3                      | 7.1                       |