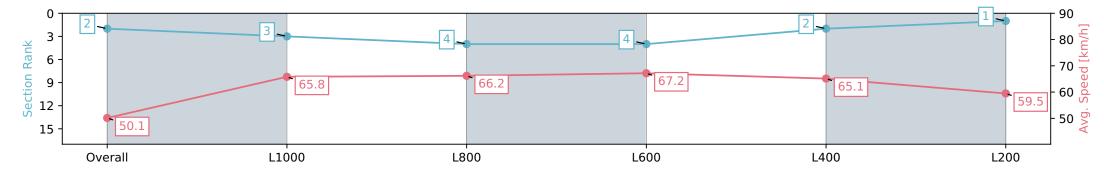

#### Race 8: City of Marion Stakes - 1200m

24 February 2024 - 4:39PM

Track Rating: Good 4, Weather: Fine, Rail Position: +8m 1200m-W/ Post; +5m Remainder. Sectional 610m

| Section                | Overall                  | L1000                    | L800                     | L600                     | L400                     | L200                     |
|------------------------|--------------------------|--------------------------|--------------------------|--------------------------|--------------------------|--------------------------|
| Section Times          | 1:10.10 [2]<br>(0:14.35) | 0:55.75 [3]<br>(0:10.95) | 0:44.80 [4]<br>(0:10.91) | 0:33.89 [4]<br>(0:10.75) | 0:23.14 [2]<br>(0:11.03) | 0:12.11 [1]<br>(0:12.11) |
| Average Speed [km/h]   | 50.1                     | 65.8                     | 66.2                     | 67.2                     | 65.1                     | 59.5                     |
| Top Speed [km/h]       | 64.1                     | 66.3                     | 67.8                     | 68.2                     | 66.7                     | 64.5                     |
| Avg. Dist. to Rail [m] | 2.8                      | 1.3                      | 0.9                      | 0.7                      | 0.5                      | 1.6                      |
| Avg. Stride Freq. [Hz] | 2.2                      | 2.4                      | 2.4                      | 2.4                      | 2.5                      | 2.3                      |
| Avg. Stride Length [m] | 6.1                      | 7.5                      | 7.7                      | 7.6                      | 7.3                      | 7.1                      |

Report Created: Sat 24 February 2024 17:39:23 GMT+11 (Note: Timing is based on positional data)

[] Ranking at each section and finish

-:--- No data available at this section

NA No data available

Horse/Jockey Name MY KHALIFA
Finish Rank 3
Fastest Section Time (Section) 0:10.71 (L600)
Top Speed [km/h] (Section) 68.8 (L600)