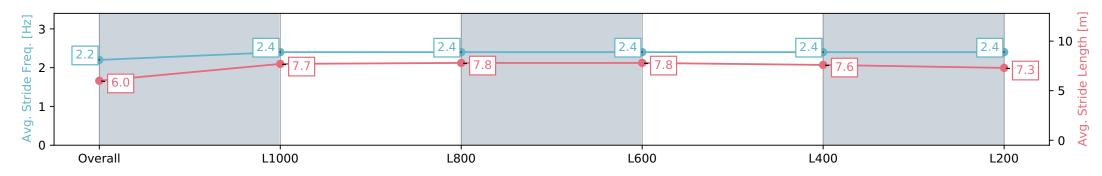

#### Race 8: City of Marion Stakes - 1200m

24 February 2024 - 4:39PM

Track Rating: Good 4, Weather: Fine, Rail Position: +8m 1200m-W/ Post; +5m Remainder. Sectional 610m

| Section                | Overall                  | L1000                     | L800                      | L600                      | L400                      | L200                     |
|------------------------|--------------------------|---------------------------|---------------------------|---------------------------|---------------------------|--------------------------|
| Section Times          | 1:09.93 [1]<br>(0:14.79) | 0:55.14 [13]<br>(0:11.00) | 0:44.14 [12]<br>(0:11.04) | 0:33.10 [12]<br>(0:10.71) | 0:22.39 [11]<br>(0:10.79) | 0:11.60 [5]<br>(0:11.60) |
| Average Speed [km/h]   | 48.7                     | 65.5                      | 66.1                      | 68.4                      | 67.2                      | 62.1                     |
| Top Speed [km/h]       | 63.9                     | 66.0                      | 67.3                      | 69.2                      | 68.6                      | 65.4                     |
| Avg. Dist. to Rail [m] | 10.0                     | 4.5                       | 3.6                       | 3.5                       | 7.2                       | 6.8                      |
| Avg. Stride Freq. [Hz] | 2.2                      | 2.4                       | 2.4                       | 2.4                       | 2.4                       | 2.4                      |
| Avg. Stride Length [m] | 6.0                      | 7.7                       | 7.8                       | 7.8                       | 7.6                       | 7.3                      |

Report Created: Sat 24 February 2024 17:39:20 GMT+11 (Note: Timing is based on positional data)

[] Ranking at each section and finish

-:--- No data available at this section

NA No data available

Horse/Jockey Name GRINZINGER PRINCE