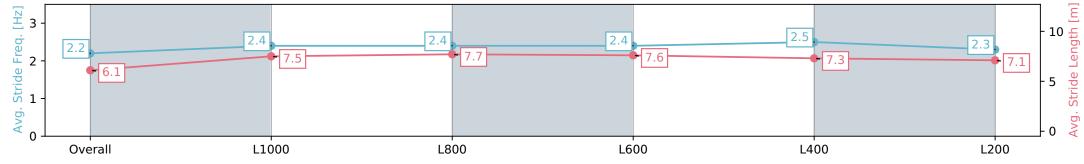

#### Race 8: City of Marion Stakes - 1200m

24 February 2024 - 4:39PM

Track Rating: Good 4, Weather: Fine, Rail Position: +8m 1200m-W/ Post; +5m Remainder. Sectional 610m

| Section                | Overall                  | L1000                    | L800                     | L600                     | L400                     | L200                     |
|------------------------|--------------------------|--------------------------|--------------------------|--------------------------|--------------------------|--------------------------|
| Section Times          | 1:10.10 [2]<br>(0:14.35) | 0:55.75 [3]<br>(0:10.95) | 0:44.80 [4]<br>(0:10.91) | 0:33.89 [4]<br>(0:10.75) | 0:23.14 [2]<br>(0:11.03) | 0:12.11 [1]<br>(0:12.11) |
| Average Speed [km/h]   | 50.1                     | 65.8                     | 66.2                     | 67.2                     | 65.1                     | 59.5                     |
| Top Speed [km/h]       | 64.1                     | 66.3                     | 67.8                     | 68.2                     | 66.7                     | 64.5                     |
| Avg. Dist. to Rail [m] | 2.8                      | 1.3                      | 0.9                      | 0.7                      | 0.5                      | 1.6                      |
| Avg. Stride Freq. [Hz] | 2.2                      | 2.4                      | 2.4                      | 2.4                      | 2.5                      | 2.3                      |
| Avg. Stride Length [m] | 6.1                      | 7.5                      | 7.7                      | 7.6                      | 7.3                      | 7.1                      |

Report Created: Sat 24 February 2024 17:39:23 GMT+11 (Note: Timing is based on positional data)

[] Ranking at each section and finish

-:--- No data available at this section

NA No data available

Horse/Jockey Name MY KHALIFA
Finish Rank 3
Fastest Section Time (Section) 0:10.71 (L600)
Top Speed [km/h] (Section) 68.8 (L600)