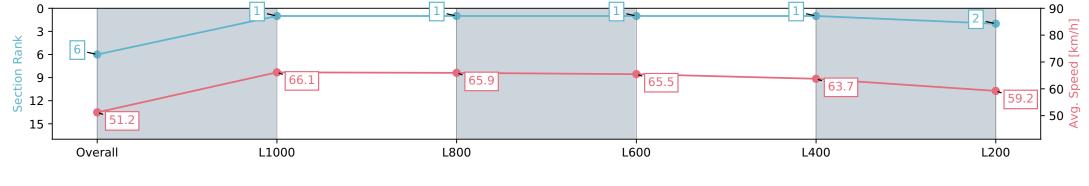

## Morphettville SA - Professional

#### Race 8: City of Marion Stakes - 1200m

24 February 2024 - 4:39PM

Track Rating: Good 4, Weather: Fine, Rail Position: +8m 1200m-W/Post; +5m Remainder. Sectional 610m

| Section                | Overall                  | L1000                    | L800                     | L600                     | L400                     | L200                     |
|------------------------|--------------------------|--------------------------|--------------------------|--------------------------|--------------------------|--------------------------|
| Section Times          | 1:10.28 [6]<br>(0:14.08) | 0:56.20 [1]<br>(0:10.87) | 0:45.33 [1]<br>(0:10.92) | 0:34.41 [1]<br>(0:10.97) | 0:23.44 [1]<br>(0:11.30) | 0:12.14 [2]<br>(0:12.14) |
| Average Speed [km/h]   | 51.2                     | 66.1                     | 65.9                     | 65.5                     | 63.7                     | 59.2                     |
| Top Speed [km/h]       | 65.7                     | 66.7                     | 66.4                     | 66.1                     | 64.9                     | 62.3                     |
| Avg. Dist. to Rail [m] | 1.6                      | 0.3                      | 0.2                      | 0.4                      | 0.3                      | 0.3                      |
| Avg. Stride Freq. [Hz] | 2.3                      | 2.5                      | 2.4                      | 2.4                      | 2.4                      | 2.3                      |
| Avg. Stride Length [m] | 6.1                      | 7.1                      | 7.3                      | 7.3                      | 7.4                      | 7.2                      |

Report Created: Sat 24 February 2024 17:39:36 GMT+11 (Note: Timing is based on positional data)

[] Ranking at each section and finish

-:--- No data available at this section

Horse/Jockey Name

TURF DECISION