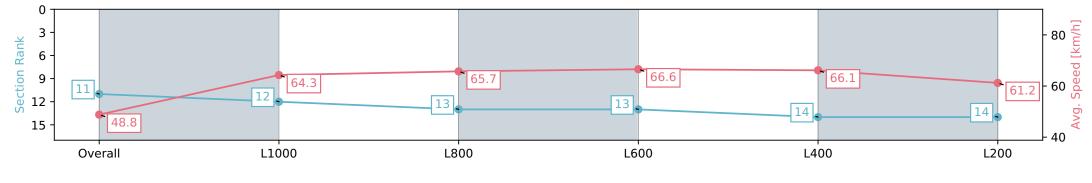

## Morphettville SA - Professional

#### Race 8: City of Marion Stakes - 1200m

24 February 2024 - 4:39PM

| Section                | Overall                   | L1000                     | L800                      | L600                      | L400                      | L200                      |
|------------------------|---------------------------|---------------------------|---------------------------|---------------------------|---------------------------|---------------------------|
| Section Times          | 1:10.67 [11]<br>(0:14.74) | 0:55.93 [12]<br>(0:11.20) | 0:44.73 [13]<br>(0:11.04) | 0:33.69 [13]<br>(0:10.94) | 0:22.75 [14]<br>(0:11.04) | 0:11.71 [14]<br>(0:11.71) |
| Average Speed [km/h]   | 48.8                      | 64.3                      | 65.7                      | 66.6                      | 66.1                      | 61.2                      |
| Top Speed [km/h]       | 63.8                      | 66.2                      | 68.2                      | 69.1                      | 67.8                      | 67.4                      |
| Avg. Dist. to Rail [m] | 9.4                       | 3.4                       | 2.3                       | 3.0                       | 5.3                       | 6.2                       |
| Avg. Stride Freq. [Hz] | 2.2                       | 2.4                       | 2.4                       | 2.5                       | 2.5                       | 2.4                       |
| Avg. Stride Length [m] | 6.2                       | 7.5                       | 7.6                       | 7.5                       | 7.1                       | 7.1                       |