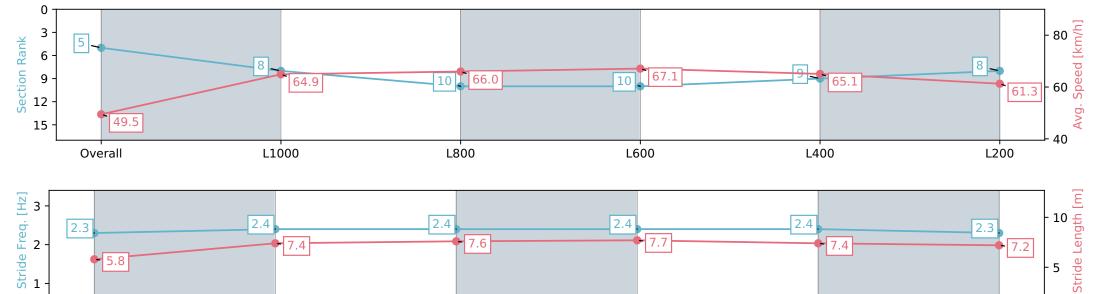

## Morphettville SA - Professional

#### Race 8: City of Marion Stakes - 1200m

24 February 2024 - 4:39PM

| Section                | Overall                  | L1000                    | L800                      | L600                      | L400                     | L200                     |
|------------------------|--------------------------|--------------------------|---------------------------|---------------------------|--------------------------|--------------------------|
| Section Times          | 1:10.27 [5]<br>(0:14.53) | 0:55.74 [8]<br>(0:11.11) | 0:44.63 [10]<br>(0:11.01) | 0:33.62 [10]<br>(0:10.77) | 0:22.85 [9]<br>(0:11.09) | 0:11.76 [8]<br>(0:11.76) |
| Average Speed [km/h]   | 49.5                     | 64.9                     | 66.0                      | 67.1                      | 65.1                     | 61.3                     |
| Top Speed [km/h]       | 63.9                     | 66.0                     | 67.0                      | 68.1                      | 67.4                     | 63.1                     |
| Avg. Dist. to Rail [m] | 6.2                      | 2.8                      | 2.3                       | 0.7                       | 2.7                      | 3.7                      |
| Avg. Stride Freq. [Hz] | 2.3                      | 2.4                      | 2.4                       | 2.4                       | 2.4                      | 2.3                      |
| Avg. Stride Length [m] | 5.8                      | 7.4                      | 7.6                       | 7.7                       | 7.4                      | 7.2                      |

Report Created: Sat 24 February 2024 17:39:33 GMT+11 (Note: Timing is based on positional data)

[] Ranking at each section and finish

:--.- No data available at this section

NA No data available

Horse/Jockey Name MISS ICELANDIC

Finish Rank 6

Fastest Section Time (Section) 0:10.87 (L1000)

Top Speed [km/h] (Section) 66.7 (L1000)

Race State Finished