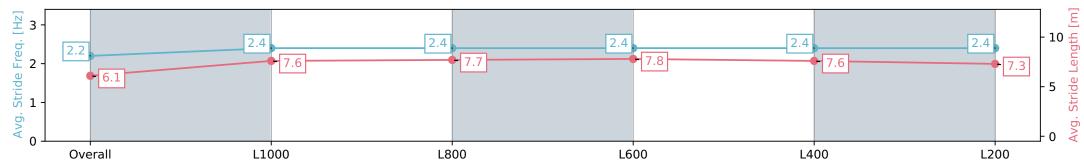

#### Race 8: City of Marion Stakes - 1200m

24 February 2024 - 4:39PM

Track Rating: Good 4, Weather: Fine, Rail Position: +8m 1200m-W/ Post; +5m Remainder. Sectional 610m

| Section                | Overall                  | L1000                     | L800                      | L600                      | L400                      | L200                      |
|------------------------|--------------------------|---------------------------|---------------------------|---------------------------|---------------------------|---------------------------|
| Section Times          | 1:10.24 [3]<br>(0:14.90) | 0:55.34 [14]<br>(0:11.09) | 0:44.25 [14]<br>(0:10.99) | 0:33.26 [14]<br>(0:10.71) | 0:22.55 [12]<br>(0:10.93) | 0:11.62 [11]<br>(0:11.62) |
| Average Speed [km/h]   | 48.4                     | 65.0                      | 66.4                      | 68.4                      | 66.3                      | 61.9                      |
| Top Speed [km/h]       | 63.1                     | 65.9                      | 67.0                      | 68.8                      | 68.1                      | 65.7                      |
| Avg. Dist. to Rail [m] | 10.9                     | 4.0                       | 3.3                       | 3.2                       | 6.6                       | 7.5                       |
| Avg. Stride Freq. [Hz] | 2.2                      | 2.4                       | 2.4                       | 2.4                       | 2.4                       | 2.4                       |
| Avg. Stride Length [m] | 6.1                      | 7.6                       | 7.7                       | 7.8                       | 7.6                       | 7.3                       |

Report Created: Sat 24 February 2024 17:39:26 GMT+11 (Note: Timing is based on positional data)

[] Ranking at each section and finish

-:--.- No data available at this section

NA No data available

Horse/Jockey Name
AIR ASSAULT