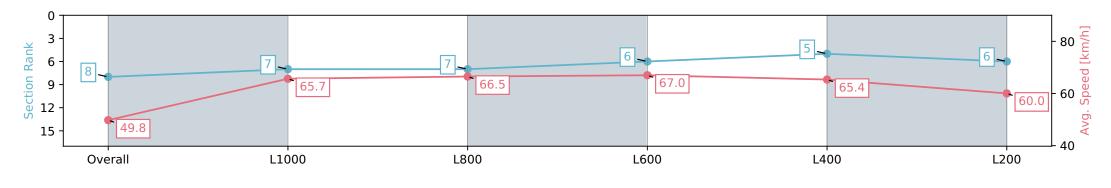

#### Race 8: City of Marion Stakes - 1200m

24 February 2024 - 4:39PM

Track Rating: Good 4, Weather: Fine, Rail Position: +8m 1200m-W/ Post; +5m Remainder. Sectional 610m

L400

| Section                | Overall                  | L1000                    | L800                     | L600                     | L400                     | L200                     |
|------------------------|--------------------------|--------------------------|--------------------------|--------------------------|--------------------------|--------------------------|
| Section Times          | 1:10.33 [9]<br>(0:14.57) | 0:55.75 [9]<br>(0:11.02) | 0:44.73 [9]<br>(0:10.97) | 0:33.76 [9]<br>(0:10.84) | 0:22.92 [8]<br>(0:11.09) | 0:11.83 [7]<br>(0:11.83) |
| Average Speed [km/h]   | 49.4                     | 65.3                     | 66.4                     | 67.3                     | 65.4                     | 60.9                     |
| Top Speed [km/h]       | 64.7                     | 65.7                     | 67.3                     | 68.1                     | 66.6                     | 63.5                     |
| Avg. Dist. to Rail [m] | 8.3                      | 4.1                      | 3.2                      | 2.6                      | 6.2                      | 6.7                      |
| Avg. Stride Freq. [Hz] | 2.3                      | 2.5                      | 2.4                      | 2.5                      | 2.5                      | 2.4                      |
| Avg. Stride Length [m] | 5.8                      | 7.4                      | 7.6                      | 7.6                      | 7.2                      | 6.9                      |