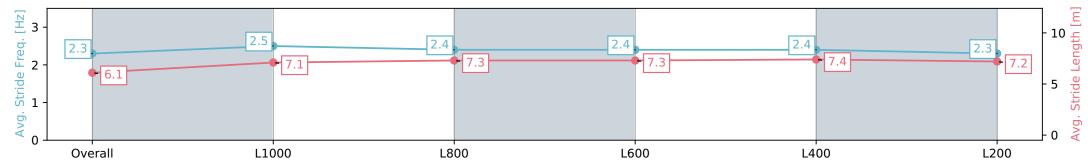

#### Race 8: City of Marion Stakes - 1200m

24 February 2024 - 4:39PM

Track Rating: Good 4, Weather: Fine, Rail Position: +8m 1200m-W/ Post; +5m Remainder. Sectional 610m

| Section                | Overall                  | L1000                     | L800                      | L600                      | L400                      | L200                     |
|------------------------|--------------------------|---------------------------|---------------------------|---------------------------|---------------------------|--------------------------|
| Section Times          | 1:09.93 [1]<br>(0:14.79) | 0:55.14 [13]<br>(0:11.00) | 0:44.14 [12]<br>(0:11.04) | 0:33.10 [12]<br>(0:10.71) | 0:22.39 [11]<br>(0:10.79) | 0:11.60 [5]<br>(0:11.60) |
| Average Speed [km/h]   | 48.7                     | 65.5                      | 66.1                      | 68.4                      | 67.2                      | 62.1                     |
| Top Speed [km/h]       | 63.9                     | 66.0                      | 67.3                      | 69.2                      | 68.6                      | 65.4                     |
| Avg. Dist. to Rail [m] | 10.0                     | 4.5                       | 3.6                       | 3.5                       | 7.2                       | 6.8                      |
| Avg. Stride Freq. [Hz] | 2.2                      | 2.4                       | 2.4                       | 2.4                       | 2.4                       | 2.4                      |
| Avg. Stride Length [m] | 6.0                      | 7.7                       | 7.8                       | 7.8                       | 7.6                       | 7.3                      |