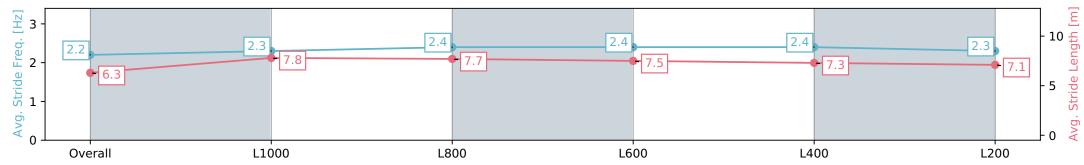

#### Race 8: City of Marion Stakes - 1200m

24 February 2024 - 4:39PM

Track Rating: Good 4, Weather: Fine, Rail Position: +8m 1200m-W/ Post; +5m Remainder. Sectional 610m

| Section                | Overall                   | L1000                    | L800                     | L600                     | L400                     | L200                      |
|------------------------|---------------------------|--------------------------|--------------------------|--------------------------|--------------------------|---------------------------|
| Section Times          | 1:11.17 [14]<br>(0:14.35) | 0:56.82 [4]<br>(0:10.99) | 0:45.83 [5]<br>(0:11.00) | 0:34.83 [5]<br>(0:11.07) | 0:23.76 [7]<br>(0:11.44) | 0:12.32 [13]<br>(0:12.32) |
| Average Speed [km/h]   | 50.2                      | 65.6                     | 65.4                     | 64.9                     | 62.8                     | 58.5                      |
| Top Speed [km/h]       | 65.0                      | 67.0                     | 66.4                     | 65.7                     | 64.0                     | 61.8                      |
| Avg. Dist. to Rail [m] | 1.5                       | 0.2                      | 0.2                      | 0.5                      | 1.2                      | 0.9                       |
| Avg. Stride Freq. [Hz] | 2.2                       | 2.3                      | 2.4                      | 2.4                      | 2.4                      | 2.3                       |
| Avg. Stride Length [m] | 6.3                       | 7.8                      | 7.7                      | 7.5                      | 7.3                      | 7.1                       |