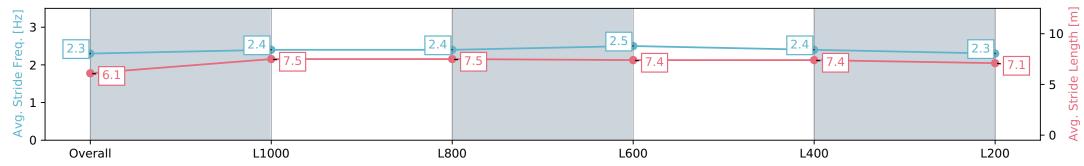

#### Race 8: City of Marion Stakes - 1200m

24 February 2024 - 4:39PM

Track Rating: Good 4, Weather: Fine, Rail Position: +8m 1200m-W/ Post; +5m Remainder. Sectional 610m

| Section                | Overall                  | L1000                     | L800                      | L600                      | L400                      | L200                      |
|------------------------|--------------------------|---------------------------|---------------------------|---------------------------|---------------------------|---------------------------|
| Section Times          | 1:10.24 [3]<br>(0:14.90) | 0:55.34 [14]<br>(0:11.09) | 0:44.25 [14]<br>(0:10.99) | 0:33.26 [14]<br>(0:10.71) | 0:22.55 [12]<br>(0:10.93) | 0:11.62 [11]<br>(0:11.62) |
| Average Speed [km/h]   | 48.4                     | 65.0                      | 66.4                      | 68.4                      | 66.3                      | 61.9                      |
| Top Speed [km/h]       | 63.1                     | 65.9                      | 67.0                      | 68.8                      | 68.1                      | 65.7                      |
| Avg. Dist. to Rail [m] | 10.9                     | 4.0                       | 3.3                       | 3.2                       | 6.6                       | 7.5                       |
| Avg. Stride Freq. [Hz] | 2.2                      | 2.4                       | 2.4                       | 2.4                       | 2.4                       | 2.4                       |
| Avg. Stride Length [m] | 6.1                      | 7.6                       | 7.7                       | 7.8                       | 7.6                       | 7.3                       |

#### Race 8: City of Marion Stakes - 1200m

24 February 2024 - 4:39PM

Track Rating: Good 4, Weather: Fine, Rail Position: +8m 1200m-W/ Post; +5m Remainder. Sectional 610m

| Section                | Overall                  | L1000                    | L800                     | L600                     | L400                     | L200                     |
|------------------------|--------------------------|--------------------------|--------------------------|--------------------------|--------------------------|--------------------------|
| Section Times          | 1:10.24 [4]<br>(0:14.35) | 0:55.89 [4]<br>(0:10.87) | 0:45.02 [2]<br>(0:10.88) | 0:34.14 [3]<br>(0:10.99) | 0:23.15 [4]<br>(0:11.16) | 0:11.99 [3]<br>(0:11.99) |
| Average Speed [km/h]   | 50.3                     | 66.2                     | 66.8                     | 66.2                     | 64.6                     | 60.1                     |
| Top Speed [km/h]       | 64.5                     | 67.8                     | 68.2                     | 67.9                     | 66.6                     | 63.5                     |
| Avg. Dist. to Rail [m] | 7.3                      | 3.5                      | 2.5                      | 2.2                      | 3.0                      | 1.5                      |
| Avg. Stride Freq. [Hz] | 2.1                      | 2.3                      | 2.3                      | 2.3                      | 2.3                      | 2.2                      |
| Avg. Stride Length [m] | 6.4                      | 7.9                      | 7.9                      | 7.8                      | 7.7                      | 7.4                      |