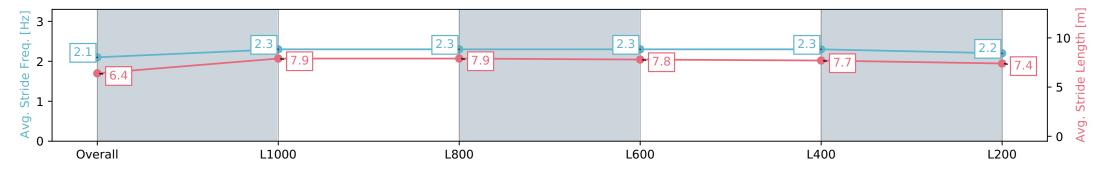

#### Race 8: City of Marion Stakes - 1200m

24 February 2024 - 4:39PM

Track Rating: Good 4, Weather: Fine, Rail Position: +8m 1200m-W/ Post; +5m Remainder. Sectional 610m

| Section                | Overall                  | L1000                    | L800                     | L600                     | L400                     | L200                     |
|------------------------|--------------------------|--------------------------|--------------------------|--------------------------|--------------------------|--------------------------|
| Section Times          | 1:10.24 [4]<br>(0:14.35) | 0:55.89 [4]<br>(0:10.87) | 0:45.02 [2]<br>(0:10.88) | 0:34.14 [3]<br>(0:10.99) | 0:23.15 [4]<br>(0:11.16) | 0:11.99 [3]<br>(0:11.99) |
| Average Speed [km/h]   | 50.3                     | 66.2                     | 66.8                     | 66.2                     | 64.6                     | 60.1                     |
| Top Speed [km/h]       | 64.5                     | 67.8                     | 68.2                     | 67.9                     | 66.6                     | 63.5                     |
| Avg. Dist. to Rail [m] | 7.3                      | 3.5                      | 2.5                      | 2.2                      | 3.0                      | 1.5                      |
| Avg. Stride Freq. [Hz] | 2.1                      | 2.3                      | 2.3                      | 2.3                      | 2.3                      | 2.2                      |
| Avg. Stride Length [m] | 6.4                      | 7.9                      | 7.9                      | 7.8                      | 7.7                      | 7.4                      |

Report Created: Sat 24 February 2024 17:39:30 GMT+11 (Note: Timing is based on positional data)

[] Ranking at each section and finish

-:--.- No data available at this section

Horse/Jockey Name PARTY PRINCESS