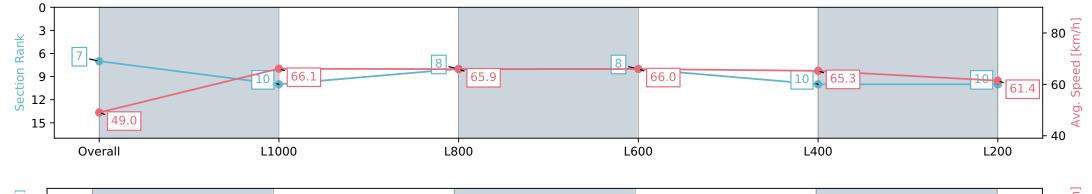

#### Race 8: City of Marion Stakes - 1200m

24 February 2024 - 4:39PM

Track Rating: Good 4, Weather: Fine, Rail Position: +8m 1200m-W/ Post; +5m Remainder. Sectional 610m

| Section                | Overall                  | L1000                    | L800                     | L600                     | L400                     | L200                     |
|------------------------|--------------------------|--------------------------|--------------------------|--------------------------|--------------------------|--------------------------|
| Section Times          | 1:10.30 [8]<br>(0:14.47) | 0:55.83 [7]<br>(0:10.95) | 0:44.88 [7]<br>(0:10.96) | 0:33.92 [6]<br>(0:10.86) | 0:23.06 [5]<br>(0:11.09) | 0:11.97 [6]<br>(0:11.97) |
| Average Speed [km/h]   | 49.8                     | 65.7                     | 66.5                     | 67.0                     | 65.4                     | 60.0                     |
| Top Speed [km/h]       | 64.7                     | 67.6                     | 67.1                     | 68.1                     | 66.9                     | 64.2                     |
| Avg. Dist. to Rail [m] | 5.4                      | 3.0                      | 2.6                      | 2.3                      | 5.5                      | 4.7                      |
| Avg. Stride Freq. [Hz] | 2.1                      | 2.3                      | 2.3                      | 2.4                      | 2.4                      | 2.4                      |
| Avg. Stride Length [m] | 6.6                      | 7.7                      | 7.8                      | 7.7                      | 7.4                      | 7.1                      |