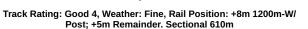

Report Created: Sat 24 February 2024 17:39:50 GMT+11 (Note: Timing is based on positional data)

[] Ranking at each section and finish

:--.- No data available at this section

Horse/Jockey Name MANHATTEN TIMES

Finish Rank 11

Fastest Section Time (Section) 0:10.94 (L600)

Top Speed [km/h] (Section) 69.1 (L600)

**Finished** 

## Morphettville SA - Professional

#### Race 8: City of Marion Stakes - 1200m

24 February 2024 - 4:39PM

| Section                | Overall                   | L1000                     | L800                      | L600                      | L400                      | L200                      |
|------------------------|---------------------------|---------------------------|---------------------------|---------------------------|---------------------------|---------------------------|
| Section Times          | 1:10.67 [11]<br>(0:14.74) | 0:55.93 [12]<br>(0:11.20) | 0:44.73 [13]<br>(0:11.04) | 0:33.69 [13]<br>(0:10.94) | 0:22.75 [14]<br>(0:11.04) | 0:11.71 [14]<br>(0:11.71) |
| Average Speed [km/h]   | 48.8                      | 64.3                      | 65.7                      | 66.6                      | 66.1                      | 61.2                      |
| Top Speed [km/h]       | 63.8                      | 66.2                      | 68.2                      | 69.1                      | 67.8                      | 67.4                      |
| Avg. Dist. to Rail [m] | 9.4                       | 3.4                       | 2.3                       | 3.0                       | 5.3                       | 6.2                       |
| Avg. Stride Freq. [Hz] | 2.2                       | 2.4                       | 2.4                       | 2.5                       | 2.5                       | 2.4                       |
| Avg. Stride Length [m] | 6.2                       | 7.5                       | 7.6                       | 7.5                       | 7.1                       | 7.1                       |