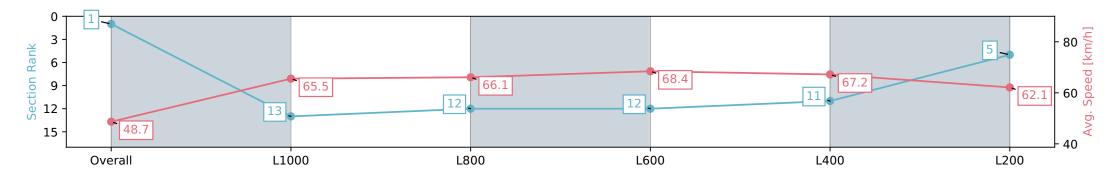

#### Race 8: City of Marion Stakes - 1200m

24 February 2024 - 4:39PM

Track Rating: Good 4, Weather: Fine, Rail Position: +8m 1200m-W/ Post; +5m Remainder. Sectional 610m

| Section                | Overall                  | L1000                     | L800                      | L600                      | L400                      | L200                     |
|------------------------|--------------------------|---------------------------|---------------------------|---------------------------|---------------------------|--------------------------|
| Section Times          | 1:09.93 [1]<br>(0:14.79) | 0:55.14 [13]<br>(0:11.00) | 0:44.14 [12]<br>(0:11.04) | 0:33.10 [12]<br>(0:10.71) | 0:22.39 [11]<br>(0:10.79) | 0:11.60 [5]<br>(0:11.60) |
| Average Speed [km/h]   | 48.7                     | 65.5                      | 66.1                      | 68.4                      | 67.2                      | 62.1                     |
| Top Speed [km/h]       | 63.9                     | 66.0                      | 67.3                      | 69.2                      | 68.6                      | 65.4                     |
| Avg. Dist. to Rail [m] | 10.0                     | 4.5                       | 3.6                       | 3.5                       | 7.2                       | 6.8                      |
| Avg. Stride Freq. [Hz] | 2.2                      | 2.4                       | 2.4                       | 2.4                       | 2.4                       | 2.4                      |
| Avg. Stride Length [m] | 6.0                      | 7.7                       | 7.8                       | 7.8                       | 7.6                       | 7.3                      |

Report Created: Sat 24 February 2024 17:39:20 GMT+11 (Note: Timing is based on positional data)

[] Ranking at each section and finish

-:--- No data available at this section

NA No data available

Horse/Jockey Name GRINZINGER PRINCE