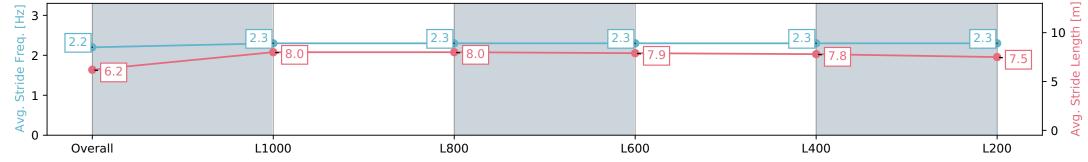

#### Race 8: City of Marion Stakes - 1200m

24 February 2024 - 4:39PM

Track Rating: Good 4, Weather: Fine, Rail Position: +8m 1200m-W/ Post; +5m Remainder. Sectional 610m

| Section                | Overall                  | L1000                    | L800                     | L600                     | L400                     | L200                     |
|------------------------|--------------------------|--------------------------|--------------------------|--------------------------|--------------------------|--------------------------|
| Section Times          | 1:10.24 [4]<br>(0:14.35) | 0:55.89 [4]<br>(0:10.87) | 0:45.02 [2]<br>(0:10.88) | 0:34.14 [3]<br>(0:10.99) | 0:23.15 [4]<br>(0:11.16) | 0:11.99 [3]<br>(0:11.99) |
| Average Speed [km/h]   | 50.3                     | 66.2                     | 66.8                     | 66.2                     | 64.6                     | 60.1                     |
| Top Speed [km/h]       | 64.5                     | 67.8                     | 68.2                     | 67.9                     | 66.6                     | 63.5                     |
| Avg. Dist. to Rail [m] | 7.3                      | 3.5                      | 2.5                      | 2.2                      | 3.0                      | 1.5                      |
| Avg. Stride Freq. [Hz] | 2.1                      | 2.3                      | 2.3                      | 2.3                      | 2.3                      | 2.2                      |
| Avg. Stride Length [m] | 6.4                      | 7.9                      | 7.9                      | 7.8                      | 7.7                      | 7.4                      |