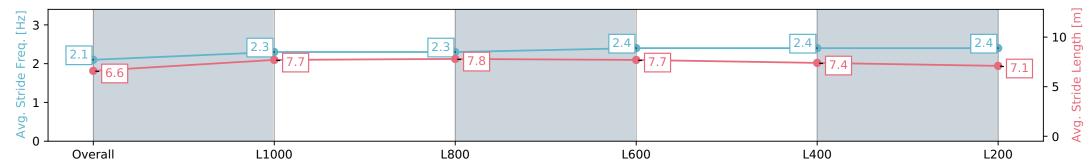

#### Race 8: City of Marion Stakes - 1200m

24 February 2024 - 4:39PM

Track Rating: Good 4, Weather: Fine, Rail Position: +8m 1200m-W/ Post; +5m Remainder. Sectional 610m

| Section                | Overall                  | L1000                     | L800                      | L600                      | L400                      | L200                     |
|------------------------|--------------------------|---------------------------|---------------------------|---------------------------|---------------------------|--------------------------|
| Section Times          | 1:09.93 [1]<br>(0:14.79) | 0:55.14 [13]<br>(0:11.00) | 0:44.14 [12]<br>(0:11.04) | 0:33.10 [12]<br>(0:10.71) | 0:22.39 [11]<br>(0:10.79) | 0:11.60 [5]<br>(0:11.60) |
| Average Speed [km/h]   | 48.7                     | 65.5                      | 66.1                      | 68.4                      | 67.2                      | 62.1                     |
| Top Speed [km/h]       | 63.9                     | 66.0                      | 67.3                      | 69.2                      | 68.6                      | 65.4                     |
| Avg. Dist. to Rail [m] | 10.0                     | 4.5                       | 3.6                       | 3.5                       | 7.2                       | 6.8                      |
| Avg. Stride Freq. [Hz] | 2.2                      | 2.4                       | 2.4                       | 2.4                       | 2.4                       | 2.4                      |
| Avg. Stride Length [m] | 6.0                      | 7.7                       | 7.8                       | 7.8                       | 7.6                       | 7.3                      |