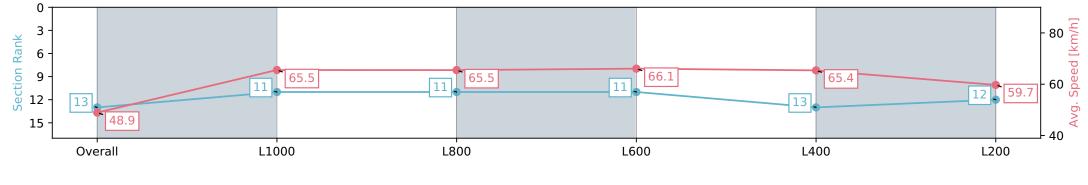

## Morphettville SA - Professional

#### Race 8: City of Marion Stakes - 1200m

24 February 2024 - 4:39PM

Track Rating: Good 4, Weather: Fine, Rail Position: +8m 1200m-W/Post; +5m Remainder. Sectional 610m

| Section                | Overall                  | L1000                    | L800                     | L600                     | L400                     | L200                     |
|------------------------|--------------------------|--------------------------|--------------------------|--------------------------|--------------------------|--------------------------|
| Section Times          | 1:10.28 [6]<br>(0:14.08) | 0:56.20 [1]<br>(0:10.87) | 0:45.33 [1]<br>(0:10.92) | 0:34.41 [1]<br>(0:10.97) | 0:23.44 [1]<br>(0:11.30) | 0:12.14 [2]<br>(0:12.14) |
| Average Speed [km/h]   | 51.2                     | 66.1                     | 65.9                     | 65.5                     | 63.7                     | 59.2                     |
| Top Speed [km/h]       | 65.7                     | 66.7                     | 66.4                     | 66.1                     | 64.9                     | 62.3                     |
| Avg. Dist. to Rail [m] | 1.6                      | 0.3                      | 0.2                      | 0.4                      | 0.3                      | 0.3                      |
| Avg. Stride Freq. [Hz] | 2.3                      | 2.5                      | 2.4                      | 2.4                      | 2.4                      | 2.3                      |
| Avg. Stride Length [m] | 6.1                      | 7.1                      | 7.3                      | 7.3                      | 7.4                      | 7.2                      |