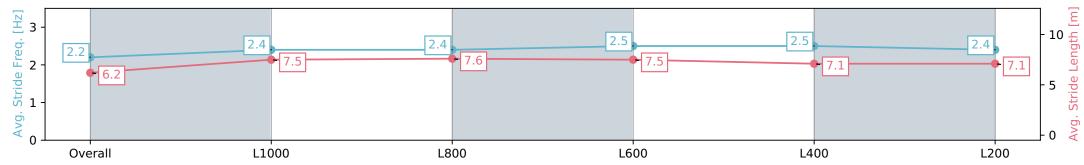

## Morphettville SA - Professional

#### Race 8: City of Marion Stakes - 1200m

24 February 2024 - 4:39PM

Track Rating: Good 4, Weather: Fine, Rail Position: +8m 1200m-W/ Post; +5m Remainder. Sectional 610m

| Section                | Overall                   | L1000                    | L800                     | L600                     | L400                     | L200                     |
|------------------------|---------------------------|--------------------------|--------------------------|--------------------------|--------------------------|--------------------------|
| Section Times          | 1:10.72 [12]<br>(0:14.44) | 0:56.28 [6]<br>(0:10.96) | 0:45.32 [6]<br>(0:11.02) | 0:34.30 [7]<br>(0:10.82) | 0:23.48 [6]<br>(0:11.27) | 0:12.21 [9]<br>(0:12.21) |
| Average Speed [km/h]   | 49.8                      | 65.8                     | 66.0                     | 66.6                     | 63.9                     | 58.9                     |
| Top Speed [km/h]       | 65.0                      | 67.1                     | 67.3                     | 67.2                     | 66.5                     | 62.0                     |
| Avg. Dist. to Rail [m] | 4.1                       | 3.0                      | 2.6                      | 0.6                      | 0.3                      | 0.8                      |
| Avg. Stride Freq. [Hz] | 2.3                       | 2.4                      | 2.4                      | 2.5                      | 2.4                      | 2.3                      |
| Avg. Stride Length [m] | 6.1                       | 7.5                      | 7.5                      | 7.4                      | 7.4                      | 7.1                      |

Report Created: Sat 24 February 2024 17:39:56 GMT+11 (Note: Timing is based on positional data)

[] Ranking at each section and finish

-:--- No data available at this section

Horse/Jockey Name ROCKSTAR MEGGSY

Finish Rank 13

Fastest Section Time (Section) 0:10.96 (L600)

Top Speed [km/h] (Section) 66.8 (L800)

Race State Finished