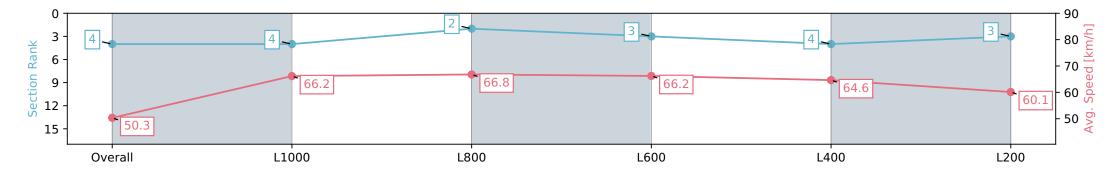

#### Race 8: City of Marion Stakes - 1200m

24 February 2024 - 4:39PM

Track Rating: Good 4, Weather: Fine, Rail Position: +8m 1200m-W/ Post; +5m Remainder. Sectional 610m

| Section                | Overall                  | L1000                    | L800                     | L600                     | L400                     | L200                     |
|------------------------|--------------------------|--------------------------|--------------------------|--------------------------|--------------------------|--------------------------|
| Section Times          | 1:10.24 [4]<br>(0:14.35) | 0:55.89 [4]<br>(0:10.87) | 0:45.02 [2]<br>(0:10.88) | 0:34.14 [3]<br>(0:10.99) | 0:23.15 [4]<br>(0:11.16) | 0:11.99 [3]<br>(0:11.99) |
| Average Speed [km/h]   | 50.3                     | 66.2                     | 66.8                     | 66.2                     | 64.6                     | 60.1                     |
| Top Speed [km/h]       | 64.5                     | 67.8                     | 68.2                     | 67.9                     | 66.6                     | 63.5                     |
| Avg. Dist. to Rail [m] | 7.3                      | 3.5                      | 2.5                      | 2.2                      | 3.0                      | 1.5                      |
| Avg. Stride Freq. [Hz] | 2.1                      | 2.3                      | 2.3                      | 2.3                      | 2.3                      | 2.2                      |
| Avg. Stride Length [m] | 6.4                      | 7.9                      | 7.9                      | 7.8                      | 7.7                      | 7.4                      |

Report Created: Sat 24 February 2024 17:39:30 GMT+11 (Note: Timing is based on positional data)

[] Ranking at each section and finish

-:--.- No data available at this section

Horse/Jockey Name PARTY PRINCESS