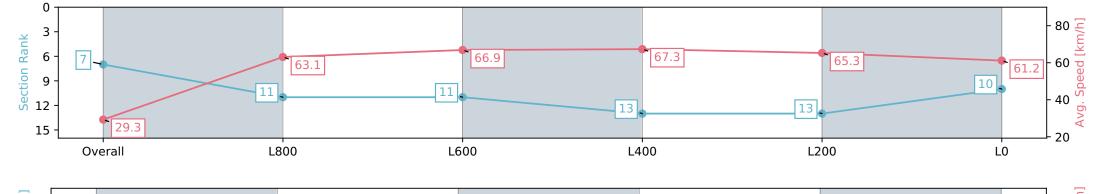

### Race 6: Frank Donnelly's 80 Years and still running Handicap - 1050m

24 February 2024 - 3:24PM

Track Rating: Good 4, Weather: Fine, Rail Position: +8m 1200m-W/ Post; +5m Remainder. Sectional 610m

| Section                | Overall                  | L1000                     | L800                      | L600                      | L400                      | L200                      |
|------------------------|--------------------------|---------------------------|---------------------------|---------------------------|---------------------------|---------------------------|
| Section Times          | 1:01.99 [7]<br>(0:06.19) | 0:55.80 [11]<br>(0:11.37) | 0:44.43 [11]<br>(0:10.81) | 0:33.62 [13]<br>(0:10.77) | 0:22.85 [13]<br>(0:11.09) | 0:11.76 [10]<br>(0:11.76) |
| Average Speed [km/h]   | 29.3                     | 63.1                      | 66.9                      | 67.3                      | 65.3                      | 61.2                      |
| Top Speed [km/h]       | 55.1                     | 68.8                      | 68.7                      | 68.3                      | 66.2                      | 64.1                      |
| Avg. Dist. to Rail [m] | 2.4                      | 0.6                       | 0.2                       | 1.6                       | 5.7                       | 9.2                       |
| Avg. Stride Freq. [Hz] | 2.1                      | 2.4                       | 2.4                       | 2.5                       | 2.4                       | 2.4                       |
| Avg. Stride Length [m] | 4.0                      | 7.2                       | 7.3                       | 7.3                       | 7.2                       | 6.9                       |