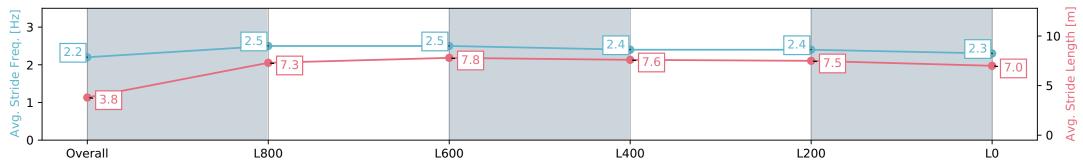

### Race 6: Frank Donnelly's 80 Years and still running Handicap - 1050m

24 February 2024 - 3:24PM

Track Rating: Good 4, Weather: Fine, Rail Position: +8m 1200m-W/ Post; +5m Remainder. Sectional 610m

| Section                | Overall                  | L1000                    | L800                     | L600                     | L400                     | L200                     |
|------------------------|--------------------------|--------------------------|--------------------------|--------------------------|--------------------------|--------------------------|
| Section Times          | 1:01.82 [1]<br>(0:05.73) | 0:56.09 [1]<br>(0:10.98) | 0:45.11 [1]<br>(0:10.52) | 0:34.59 [1]<br>(0:10.87) | 0:23.72 [1]<br>(0:11.36) | 0:12.36 [1]<br>(0:12.36) |
| Average Speed [km/h]   | 31.5                     | 65.7                     | 68.3                     | 66.3                     | 63.5                     | 58.2                     |
| Top Speed [km/h]       | 57.5                     | 69.7                     | 68.9                     | 68.2                     | 64.7                     | 61.7                     |
| Avg. Dist. to Rail [m] | 4.9                      | 1.0                      | 0.2                      | 0.2                      | 1.0                      | 2.3                      |
| Avg. Stride Freq. [Hz] | 2.2                      | 2.5                      | 2.5                      | 2.5                      | 2.4                      | 2.3                      |
| Avg. Stride Length [m] | 4.1                      | 7.1                      | 7.3                      | 7.3                      | 7.2                      | 6.9                      |