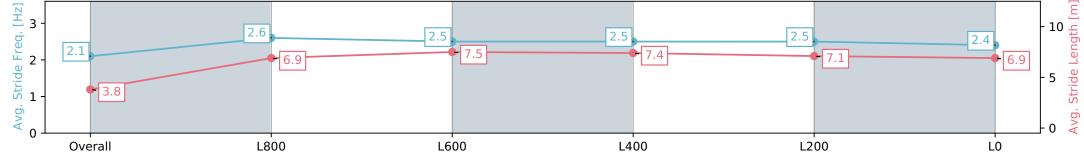

# Horse/Jockey Name ZUFASTA Finish Rank 9 Fastest Section Time (Section) 0:06.27 (Overall) Top Speed [km/h] (Section) 69.4 (L1000) Race State Finished

### Race 6: Frank Donnelly's 80 Years and still running Handicap - 1050m

24 February 2024 - 3:24PM

Track Rating: Good 4, Weather: Fine, Rail Position: +8m 1200m-W/ Post; +5m Remainder. Sectional 610m

| Section                | Overall                  | L1000                     | L800                     | L600                     | L400                     | L200                     |
|------------------------|--------------------------|---------------------------|--------------------------|--------------------------|--------------------------|--------------------------|
| Section Times          | 1:02.12 [9]<br>(0:06.27) | 0:55.85 [12]<br>(0:11.01) | 0:44.84 [8]<br>(0:10.56) | 0:34.27 [6]<br>(0:10.84) | 0:23.43 [6]<br>(0:11.10) | 0:12.33 [4]<br>(0:12.33) |
| Average Speed [km/h]   | 28.8                     | 65.5                      | 68.6                     | 66.9                     | 64.9                     | 58.5                     |
| Top Speed [km/h]       | 55.8                     | 69.4                      | 69.1                     | 68.5                     | 66.3                     | 63.2                     |
| Avg. Dist. to Rail [m] | 9.8                      | 5.4                       | 1.9                      | 1.2                      | 2.5                      | 4.6                      |
| Avg. Stride Freq. [Hz] | 2.1                      | 2.6                       | 2.5                      | 2.5                      | 2.5                      | 2.4                      |
| Avg. Stride Length [m] | 3.8                      | 6.9                       | 7.5                      | 7.4                      | 7.1                      | 6.9                      |