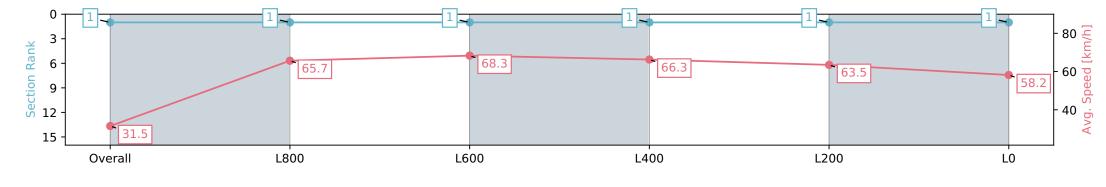

### Race 6: Frank Donnelly's 80 Years and still running Handicap - 1050m

24 February 2024 - 3:24PM

Track Rating: Good 4, Weather: Fine, Rail Position: +8m 1200m-W/ Post; +5m Remainder. Sectional 610m

| Section                | Overall                  | L1000                    | L800                     | L600                     | L400                     | L200                     |
|------------------------|--------------------------|--------------------------|--------------------------|--------------------------|--------------------------|--------------------------|
| Section Times          | 1:01.82 [1]<br>(0:05.73) | 0:56.09 [1]<br>(0:10.98) | 0:45.11 [1]<br>(0:10.52) | 0:34.59 [1]<br>(0:10.87) | 0:23.72 [1]<br>(0:11.36) | 0:12.36 [1]<br>(0:12.36) |
| Average Speed [km/h]   | 31.5                     | 65.7                     | 68.3                     | 66.3                     | 63.5                     | 58.2                     |
| Top Speed [km/h]       | 57.5                     | 69.7                     | 68.9                     | 68.2                     | 64.7                     | 61.7                     |
| Avg. Dist. to Rail [m] | 4.9                      | 1.0                      | 0.2                      | 0.2                      | 1.0                      | 2.3                      |
| Avg. Stride Freq. [Hz] | 2.2                      | 2.5                      | 2.5                      | 2.5                      | 2.4                      | 2.3                      |
| Avg. Stride Length [m] | 4.1                      | 7.1                      | 7.3                      | 7.3                      | 7.2                      | 6.9                      |