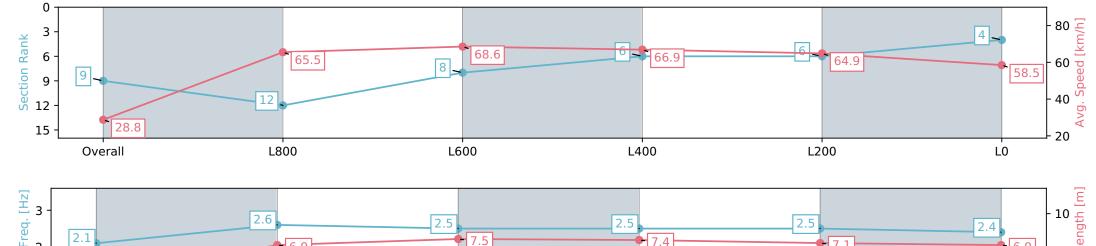

# Horse/Jockey Name ZUFASTA Finish Rank 9 Fastest Section Time (Section) 0:06.27 (Overall) Top Speed [km/h] (Section) 69.4 (L1000) Race State Finished

### Race 6: Frank Donnelly's 80 Years and still running Handicap - 1050m

24 February 2024 - 3:24PM

Track Rating: Good 4, Weather: Fine, Rail Position: +8m 1200m-W/ Post; +5m Remainder. Sectional 610m

| Section                | Overall                  | L1000                     | L800                     | L600                     | L400                     | L200                     |
|------------------------|--------------------------|---------------------------|--------------------------|--------------------------|--------------------------|--------------------------|
| Section Times          | 1:02.12 [9]<br>(0:06.27) | 0:55.85 [12]<br>(0:11.01) | 0:44.84 [8]<br>(0:10.56) | 0:34.27 [6]<br>(0:10.84) | 0:23.43 [6]<br>(0:11.10) | 0:12.33 [4]<br>(0:12.33) |
| Average Speed [km/h]   | 28.8                     | 65.5                      | 68.6                     | 66.9                     | 64.9                     | 58.5                     |
| Top Speed [km/h]       | 55.8                     | 69.4                      | 69.1                     | 68.5                     | 66.3                     | 63.2                     |
| Avg. Dist. to Rail [m] | 9.8                      | 5.4                       | 1.9                      | 1.2                      | 2.5                      | 4.6                      |
| Avg. Stride Freq. [Hz] | 2.1                      | 2.6                       | 2.5                      | 2.5                      | 2.5                      | 2.4                      |
| Avg. Stride Length [m] | 3.8                      | 6.9                       | 7.5                      | 7.4                      | 7.1                      | 6.9                      |