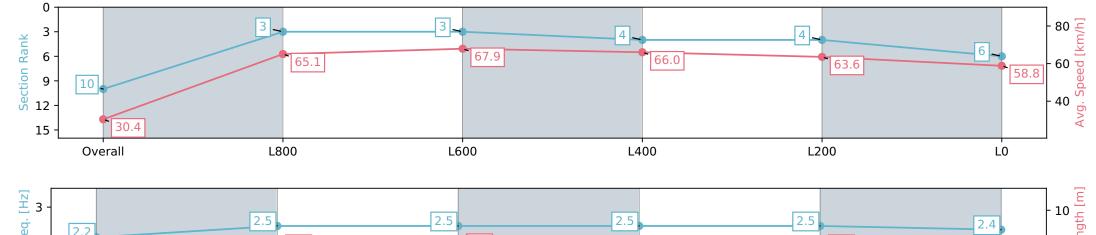

# Horse/Jockey Name LORD MORTON Finish Rank 10 Fastest Section Time (Section) 0:05.95 (Overall) Top Speed [km/h] (Section) Race State Finished

### Race 6: Frank Donnelly's 80 Years and still running Handicap - 1050m

24 February 2024 - 3:24PM

Track Rating: Good 4, Weather: Fine, Rail Position: +8m 1200m-W/ Post; +5m Remainder. Sectional 610m

| Section                | Overall                   | L1000                    | L800                     | L600                     | L400                     | L200                     |
|------------------------|---------------------------|--------------------------|--------------------------|--------------------------|--------------------------|--------------------------|
| Section Times          | 1:02.16 [10]<br>(0:05.95) | 0:56.21 [3]<br>(0:11.06) | 0:45.15 [3]<br>(0:10.64) | 0:34.51 [4]<br>(0:10.95) | 0:23.56 [4]<br>(0:11.31) | 0:12.25 [6]<br>(0:12.25) |
| Average Speed [km/h]   | 30.4                      | 65.1                     | 67.9                     | 66.0                     | 63.6                     | 58.8                     |
| Top Speed [km/h]       | 56.2                      | 68.7                     | 68.2                     | 67.7                     | 64.4                     | 62.4                     |
| Avg. Dist. to Rail [m] | 5.9                       | 2.5                      | 1.1                      | 0.5                      | 0.8                      | 0.6                      |
| Avg. Stride Freq. [Hz] | 2.2                       | 2.5                      | 2.5                      | 2.5                      | 2.5                      | 2.4                      |
| Avg. Stride Length [m] | 3.9                       | 7.0                      | 7.1                      | 6.7                      | 7.0                      | 6.7                      |