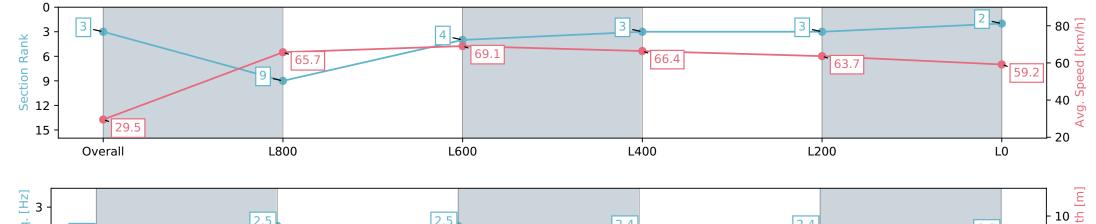

### Race 6: Frank Donnelly's 80 Years and still running Handicap - 1050m

24 February 2024 - 3:24PM

Track Rating: Good 4, Weather: Fine, Rail Position: +8m 1200m-W/ Post; +5m Remainder. Sectional 610m

| Section                | Overall                  | L1000                    | L800                     | L600                     | L400                     | L200                     |
|------------------------|--------------------------|--------------------------|--------------------------|--------------------------|--------------------------|--------------------------|
| Section Times          | 1:01.87 [3]<br>(0:06.11) | 0:55.76 [9]<br>(0:10.96) | 0:44.80 [4]<br>(0:10.44) | 0:34.36 [3]<br>(0:10.86) | 0:23.50 [3]<br>(0:11.33) | 0:12.17 [2]<br>(0:12.17) |
| Average Speed [km/h]   | 29.5                     | 65.7                     | 69.1                     | 66.4                     | 63.7                     | 59.2                     |
| Top Speed [km/h]       | 56.6                     | 69.1                     | 69.7                     | 69.3                     | 64.5                     | 62.3                     |
| Avg. Dist. to Rail [m] | 7.6                      | 3.0                      | 0.6                      | 0.5                      | 2.0                      | 3.8                      |
| Avg. Stride Freq. [Hz] | 2.2                      | 2.5                      | 2.5                      | 2.4                      | 2.4                      | 2.3                      |
| Avg. Stride Length [m] | 3.8                      | 7.3                      | 7.8                      | 7.6                      | 7.5                      | 7.0                      |

| Section                | Overall                  | L1000                    | L800                     | L600                     | L400                     | L200                     |
|------------------------|--------------------------|--------------------------|--------------------------|--------------------------|--------------------------|--------------------------|
| Section Times          | 1:01.90 [4]<br>(0:06.06) | 0:55.84 [7]<br>(0:11.17) | 0:44.67 [6]<br>(0:10.68) | 0:33.99 [7]<br>(0:10.85) | 0:23.14 [7]<br>(0:11.07) | 0:12.07 [5]<br>(0:12.07) |
| Average Speed [km/h]   | 30.7                     | 64.1                     | 67.6                     | 66.7                     | 65.2                     | 59.7                     |
| Top Speed [km/h]       | 60.7                     | 66.5                     | 68.7                     | 68.0                     | 66.2                     | 62.4                     |
| Avg. Dist. to Rail [m] | 4.2                      | 2.1                      | 0.9                      | 0.7                      | 2.5                      | 3.2                      |
| Avg. Stride Freq. [Hz] | 2.3                      | 2.6                      | 2.6                      | 2.5                      | 2.5                      | 2.4                      |
| Avg. Stride Length [m] | 3.6                      | 6.8                      | 7.2                      | 7.3                      | 7.2                      | 6.9                      |