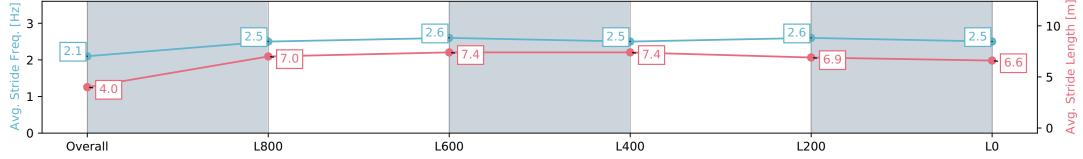

# Horse/Jockey Name ZUFASTA Finish Rank 9 Fastest Section Time (Section) 0:06.27 (Overall) Top Speed [km/h] (Section) 69.4 (L1000) Race State Finished

### Race 6: Frank Donnelly's 80 Years and still running Handicap - 1050m

24 February 2024 - 3:24PM

Track Rating: Good 4, Weather: Fine, Rail Position: +8m 1200m-W/ Post; +5m Remainder. Sectional 610m

| Section                | Overall                  | L1000                     | L800                     | L600                     | L400                     | L200                     |
|------------------------|--------------------------|---------------------------|--------------------------|--------------------------|--------------------------|--------------------------|
| Section Times          | 1:02.12 [9]<br>(0:06.27) | 0:55.85 [12]<br>(0:11.01) | 0:44.84 [8]<br>(0:10.56) | 0:34.27 [6]<br>(0:10.84) | 0:23.43 [6]<br>(0:11.10) | 0:12.33 [4]<br>(0:12.33) |
| Average Speed [km/h]   | 28.8                     | 65.5                      | 68.6                     | 66.9                     | 64.9                     | 58.5                     |
| Top Speed [km/h]       | 55.8                     | 69.4                      | 69.1                     | 68.5                     | 66.3                     | 63.2                     |
| Avg. Dist. to Rail [m] | 9.8                      | 5.4                       | 1.9                      | 1.2                      | 2.5                      | 4.6                      |
| Avg. Stride Freq. [Hz] | 2.1                      | 2.6                       | 2.5                      | 2.5                      | 2.5                      | 2.4                      |
| Avg. Stride Length [m] | 3.8                      | 6.9                       | 7.5                      | 7.4                      | 7.1                      | 6.9                      |