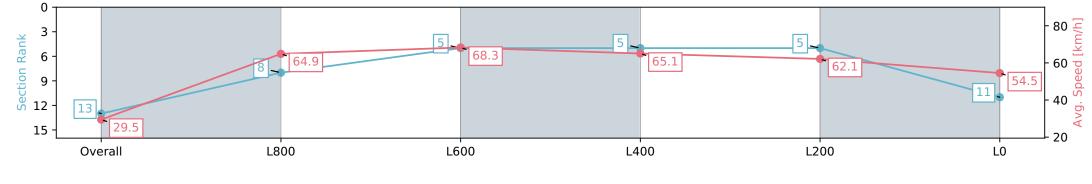

### Race 6: Frank Donnelly's 80 Years and still running Handicap - 1050m

24 February 2024 - 3:24PM

Track Rating: Good 4, Weather: Fine, Rail Position: +8m 1200m-W/ Post; +5m Remainder. Sectional 610m

| Section                | Overall                   | L1000                    | L800                     | L600                     | L400                     | L200                      |
|------------------------|---------------------------|--------------------------|--------------------------|--------------------------|--------------------------|---------------------------|
| Section Times          | 1:03.45 [13]<br>(0:06.10) | 0:57.35 [8]<br>(0:11.11) | 0:46.24 [5]<br>(0:10.49) | 0:35.75 [5]<br>(0:10.98) | 0:24.77 [5]<br>(0:11.56) | 0:13.21 [11]<br>(0:13.21) |
| Average Speed [km/h]   | 29.5                      | 64.9                     | 68.3                     | 65.1                     | 62.1                     | 54.5                      |
| Top Speed [km/h]       | 57.0                      | 68.2                     | 69.7                     | 68.0                     | 63.6                     | 60.1                      |
| Avg. Dist. to Rail [m] | 1.8                       | 0.3                      | 1.0                      | 1.5                      | 0.5                      | 0.5                       |
| Avg. Stride Freq. [Hz] | 1.9                       | 2.5                      | 2.5                      | 2.4                      | 2.4                      | 2.2                       |
| Avg. Stride Length [m] | 4.3                       | 7.3                      | 7.6                      | 7.4                      | 7.3                      | 6.8                       |