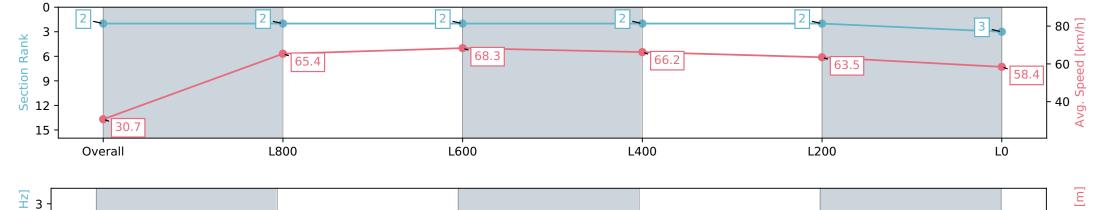

### Race 6: Frank Donnelly's 80 Years and still running Handicap - 1050m

24 February 2024 - 3:24PM

Track Rating: Good 4, Weather: Fine, Rail Position: +8m 1200m-W/ Post; +5m Remainder. Sectional 610m

| Section                | Overall                  | L1000                    | L800                     | L600                     | L400                     | L200                     |
|------------------------|--------------------------|--------------------------|--------------------------|--------------------------|--------------------------|--------------------------|
| Section Times          | 1:02.03 [2]<br>(0:05.86) | 0:56.17 [2]<br>(0:11.02) | 0:45.15 [2]<br>(0:10.54) | 0:34.61 [2]<br>(0:10.94) | 0:23.67 [2]<br>(0:11.36) | 0:12.31 [3]<br>(0:12.31) |
| Average Speed [km/h]   | 30.7                     | 65.4                     | 68.3                     | 66.2                     | 63.5                     | 58.4                     |
| Top Speed [km/h]       | 57.1                     | 68.7                     | 70.4                     | 68.1                     | 65.1                     | 61.1                     |
| Avg. Dist. to Rail [m] | 6.7                      | 2.7                      | 0.3                      | 1.3                      | 2.5                      | 3.8                      |
| Avg. Stride Freq. [Hz] | 2.1                      | 2.4                      | 2.4                      | 2.4                      | 2.4                      | 2.3                      |
| Avg. Stride Length [m] | 4.0                      | 7.5                      | 7.7                      | 7.6                      | 7.3                      | 7.0                      |