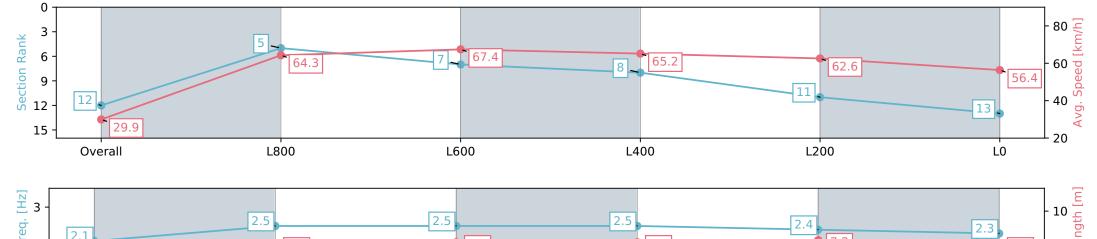

### Race 6: Frank Donnelly's 80 Years and still running Handicap - 1050m

24 February 2024 - 3:24PM

Track Rating: Good 4, Weather: Fine, Rail Position: +8m 1200m-W/ Post; +5m Remainder. Sectional 610m

| Section                | Overall                   | L1000                    | L800                     | L600                     | L400                      | L200                      |
|------------------------|---------------------------|--------------------------|--------------------------|--------------------------|---------------------------|---------------------------|
| Section Times          | 1:03.23 [12]<br>(0:06.04) | 0:57.19 [5]<br>(0:11.19) | 0:46.00 [7]<br>(0:10.69) | 0:35.31 [8]<br>(0:11.03) | 0:24.28 [11]<br>(0:11.49) | 0:12.79 [13]<br>(0:12.79) |
| Average Speed [km/h]   | 29.9                      | 64.3                     | 67.4                     | 65.2                     | 62.6                      | 56.4                      |
| Top Speed [km/h]       | 55.6                      | 66.9                     | 67.7                     | 67.1                     | 64.2                      | 59.7                      |
| Avg. Dist. to Rail [m] | 3.3                       | 1.1                      | 0.3                      | 0.5                      | 0.8                       | 2.2                       |
| Avg. Stride Freq. [Hz] | 2.1                       | 2.5                      | 2.5                      | 2.5                      | 2.4                       | 2.3                       |
| Avg. Stride Length [m] | 3.9                       | 6.8                      | 7.0                      | 7.0                      | 7.2                       | 6.8                       |