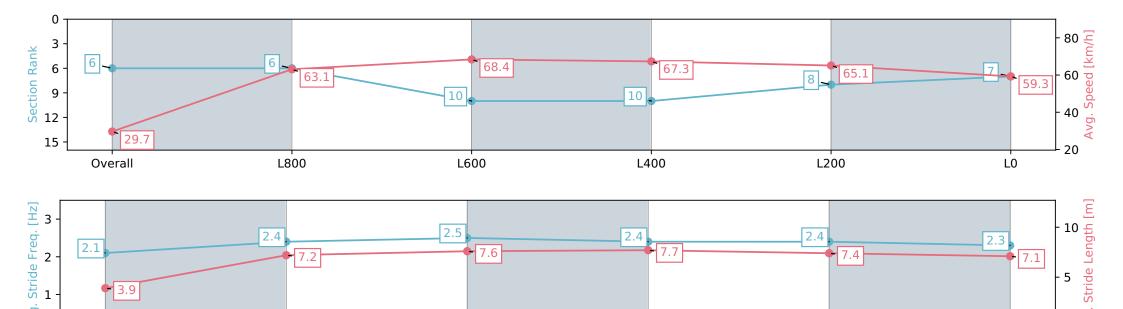

| Section                | Overall                  | L1000                    | L800                      | L600                      | L400                     | L200                     |
|------------------------|--------------------------|--------------------------|---------------------------|---------------------------|--------------------------|--------------------------|
| Section Times          | 1:02.03 [6]<br>(0:06.06) | 0:55.97 [6]<br>(0:11.42) | 0:44.55 [10]<br>(0:10.60) | 0:33.95 [10]<br>(0:10.73) | 0:23.22 [8]<br>(0:11.10) | 0:12.12 [7]<br>(0:12.12) |
| Average Speed [km/h]   | 29.7                     | 63.1                     | 68.4                      | 67.3                      | 65.1                     | 59.3                     |
| Top Speed [km/h]       | 53.9                     | 67.0                     | 69.4                      | 69.2                      | 66.7                     | 62.6                     |
| Avg. Dist. to Rail [m] | 9.4                      | 4.3                      | 1.6                       | 0.6                       | 3.7                      | 6.5                      |
| Avg. Stride Freq. [Hz] | 2.1                      | 2.4                      | 2.5                       | 2.4                       | 2.4                      | 2.3                      |
| Avg. Stride Length [m] | 3.9                      | 7.2                      | 7.6                       | 7.7                       | 7.4                      | 7.1                      |