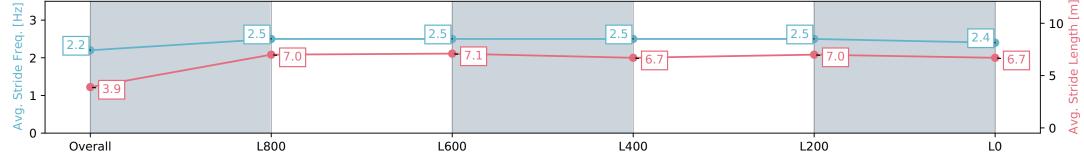

# Horse/Jockey Name EL SALTO Finish Rank 11 Fastest Section Time (Section) 0:06.00 (Overall) Top Speed [km/h] (Section) 69.7 (L600) Race State Finished

### Race 6: Frank Donnelly's 80 Years and still running Handicap - 1050m

24 February 2024 - 3:24PM

Track Rating: Good 4, Weather: Fine, Rail Position: +8m 1200m-W/ Post; +5m Remainder. Sectional 610m

| Section                | Overall                   | L1000                    | L800                     | L600                     | L400                     | L200                      |
|------------------------|---------------------------|--------------------------|--------------------------|--------------------------|--------------------------|---------------------------|
| Section Times          | 1:02.74 [11]<br>(0:06.00) | 0:56.74 [4]<br>(0:11.38) | 0:45.36 [9]<br>(0:10.70) | 0:34.66 [9]<br>(0:10.75) | 0:23.91 [9]<br>(0:11.47) | 0:12.44 [12]<br>(0:12.44) |
| Average Speed [km/h]   | 29.4                      | 63.7                     | 68.1                     | 67.4                     | 63.0                     | 57.8                      |
| Top Speed [km/h]       | 58.0                      | 67.5                     | 68.8                     | 69.7                     | 65.4                     | 60.8                      |
| Avg. Dist. to Rail [m] | 11.2                      | 6.7                      | 2.8                      | 1.4                      | 4.9                      | 7.4                       |
| Avg. Stride Freq. [Hz] | 2.0                       | 2.4                      | 2.5                      | 2.4                      | 2.4                      | 2.2                       |
| Avg. Stride Length [m] | 4.2                       | 7.3                      | 7.5                      | 7.7                      | 7.3                      | 7.2                       |