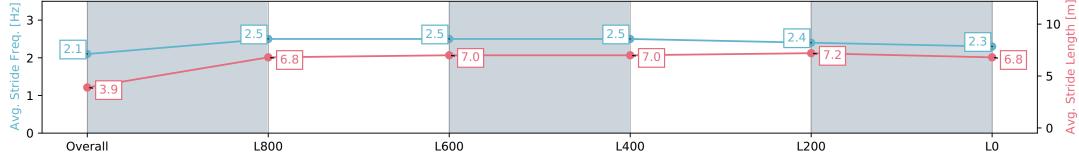

### Race 6: Frank Donnelly's 80 Years and still running Handicap - 1050m

24 February 2024 - 3:24PM

Track Rating: Good 4, Weather: Fine, Rail Position: +8m 1200m-W/ Post; +5m Remainder. Sectional 610m

| Section                | Overall                   | L1000                    | L800                     | L600                     | L400                      | L200                      |
|------------------------|---------------------------|--------------------------|--------------------------|--------------------------|---------------------------|---------------------------|
| Section Times          | 1:03.23 [12]<br>(0:06.04) | 0:57.19 [5]<br>(0:11.19) | 0:46.00 [7]<br>(0:10.69) | 0:35.31 [8]<br>(0:11.03) | 0:24.28 [11]<br>(0:11.49) | 0:12.79 [13]<br>(0:12.79) |
| Average Speed [km/h]   | 29.9                      | 64.3                     | 67.4                     | 65.2                     | 62.6                      | 56.4                      |
| Top Speed [km/h]       | 55.6                      | 66.9                     | 67.7                     | 67.1                     | 64.2                      | 59.7                      |
| Avg. Dist. to Rail [m] | 3.3                       | 1.1                      | 0.3                      | 0.5                      | 0.8                       | 2.2                       |
| Avg. Stride Freq. [Hz] | 2.1                       | 2.5                      | 2.5                      | 2.5                      | 2.4                       | 2.3                       |
| Avg. Stride Length [m] | 3.9                       | 6.8                      | 7.0                      | 7.0                      | 7.2                       | 6.8                       |