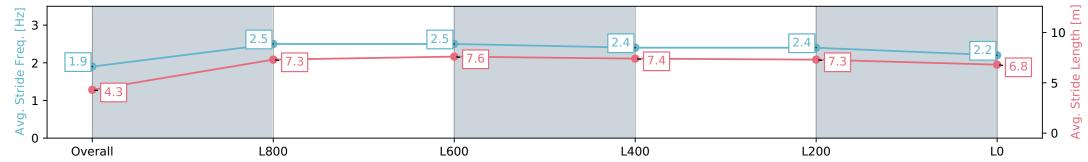

### Race 6: Frank Donnelly's 80 Years and still running Handicap - 1050m

24 February 2024 - 3:24PM

Track Rating: Good 4, Weather: Fine, Rail Position: +8m 1200m-W/ Post; +5m Remainder. Sectional 610m

| Section                | Overall                   | L1000                    | L800                     | L600                     | L400                     | L200                      |
|------------------------|---------------------------|--------------------------|--------------------------|--------------------------|--------------------------|---------------------------|
| Section Times          | 1:03.45 [13]<br>(0:06.10) | 0:57.35 [8]<br>(0:11.11) | 0:46.24 [5]<br>(0:10.49) | 0:35.75 [5]<br>(0:10.98) | 0:24.77 [5]<br>(0:11.56) | 0:13.21 [11]<br>(0:13.21) |
| Average Speed [km/h]   | 29.5                      | 64.9                     | 68.3                     | 65.1                     | 62.1                     | 54.5                      |
| Top Speed [km/h]       | 57.0                      | 68.2                     | 69.7                     | 68.0                     | 63.6                     | 60.1                      |
| Avg. Dist. to Rail [m] | 1.8                       | 0.3                      | 1.0                      | 1.5                      | 0.5                      | 0.5                       |
| Avg. Stride Freq. [Hz] | 1.9                       | 2.5                      | 2.5                      | 2.4                      | 2.4                      | 2.2                       |
| Avg. Stride Length [m] | 4.3                       | 7.3                      | 7.6                      | 7.4                      | 7.3                      | 6.8                       |