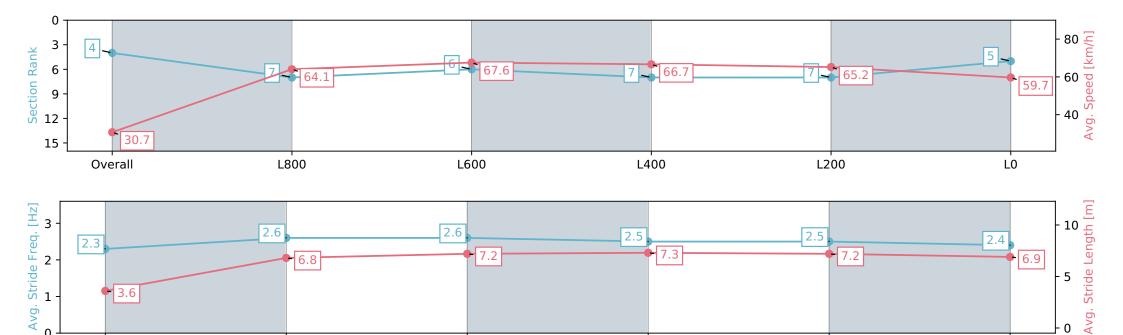

| Section                | Overall                  | L1000                    | L800                     | L600                     | L400                     | L200                     |
|------------------------|--------------------------|--------------------------|--------------------------|--------------------------|--------------------------|--------------------------|
| Section Times          | 1:01.90 [4]<br>(0:06.06) | 0:55.84 [7]<br>(0:11.17) | 0:44.67 [6]<br>(0:10.68) | 0:33.99 [7]<br>(0:10.85) | 0:23.14 [7]<br>(0:11.07) | 0:12.07 [5]<br>(0:12.07) |
| Average Speed [km/h]   | 30.7                     | 64.1                     | 67.6                     | 66.7                     | 65.2                     | 59.7                     |
| Top Speed [km/h]       | 60.7                     | 66.5                     | 68.7                     | 68.0                     | 66.2                     | 62.4                     |
| Avg. Dist. to Rail [m] | 4.2                      | 2.1                      | 0.9                      | 0.7                      | 2.5                      | 3.2                      |
| Avg. Stride Freq. [Hz] | 2.3                      | 2.6                      | 2.6                      | 2.5                      | 2.5                      | 2.4                      |
| Avg. Stride Length [m] | 3.6                      | 6.8                      | 7.2                      | 7.3                      | 7.2                      | 6.9                      |