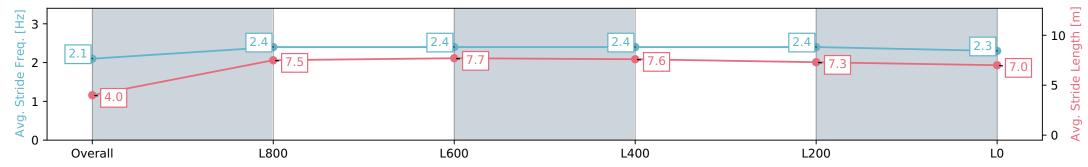

### Race 6: Frank Donnelly's 80 Years and still running Handicap - 1050m

24 February 2024 - 3:24PM

Track Rating: Good 4, Weather: Fine, Rail Position: +8m 1200m-W/ Post; +5m Remainder. Sectional 610m

| Section                | Overall                  | L1000                    | L800                     | L600                     | L400                     | L200                     |
|------------------------|--------------------------|--------------------------|--------------------------|--------------------------|--------------------------|--------------------------|
| Section Times          | 1:01.87 [3]<br>(0:06.11) | 0:55.76 [9]<br>(0:10.96) | 0:44.80 [4]<br>(0:10.44) | 0:34.36 [3]<br>(0:10.86) | 0:23.50 [3]<br>(0:11.33) | 0:12.17 [2]<br>(0:12.17) |
| Average Speed [km/h]   | 29.5                     | 65.7                     | 69.1                     | 66.4                     | 63.7                     | 59.2                     |
| Top Speed [km/h]       | 56.6                     | 69.1                     | 69.7                     | 69.3                     | 64.5                     | 62.3                     |
| Avg. Dist. to Rail [m] | 7.6                      | 3.0                      | 0.6                      | 0.5                      | 2.0                      | 3.8                      |
| Avg. Stride Freq. [Hz] | 2.2                      | 2.5                      | 2.5                      | 2.4                      | 2.4                      | 2.3                      |
| Avg. Stride Length [m] | 3.8                      | 7.3                      | 7.8                      | 7.6                      | 7.5                      | 7.0                      |