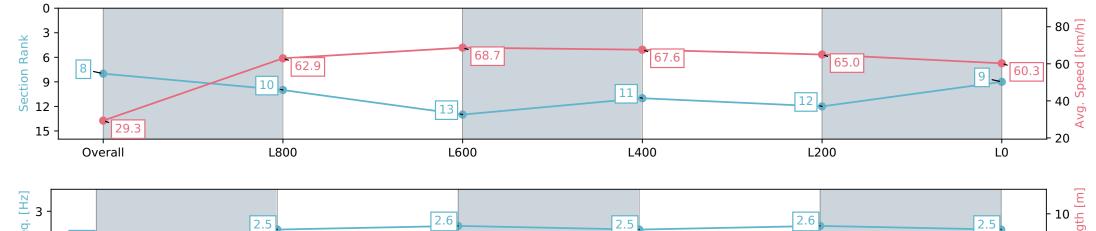

# Horse/Jockey Name ZUFASTA Finish Rank 9 Fastest Section Time (Section) 0:06.27 (Overall) Top Speed [km/h] (Section) 69.4 (L1000) Race State Finished

### Race 6: Frank Donnelly's 80 Years and still running Handicap - 1050m

24 February 2024 - 3:24PM

Track Rating: Good 4, Weather: Fine, Rail Position: +8m 1200m-W/ Post; +5m Remainder. Sectional 610m

| Section                | Overall                  | L1000                     | L800                     | L600                     | L400                     | L200                     |
|------------------------|--------------------------|---------------------------|--------------------------|--------------------------|--------------------------|--------------------------|
| Section Times          | 1:02.12 [9]<br>(0:06.27) | 0:55.85 [12]<br>(0:11.01) | 0:44.84 [8]<br>(0:10.56) | 0:34.27 [6]<br>(0:10.84) | 0:23.43 [6]<br>(0:11.10) | 0:12.33 [4]<br>(0:12.33) |
| Average Speed [km/h]   | 28.8                     | 65.5                      | 68.6                     | 66.9                     | 64.9                     | 58.5                     |
| Top Speed [km/h]       | 55.8                     | 69.4                      | 69.1                     | 68.5                     | 66.3                     | 63.2                     |
| Avg. Dist. to Rail [m] | 9.8                      | 5.4                       | 1.9                      | 1.2                      | 2.5                      | 4.6                      |
| Avg. Stride Freq. [Hz] | 2.1                      | 2.6                       | 2.5                      | 2.5                      | 2.5                      | 2.4                      |
| Avg. Stride Length [m] | 3.8                      | 6.9                       | 7.5                      | 7.4                      | 7.1                      | 6.9                      |