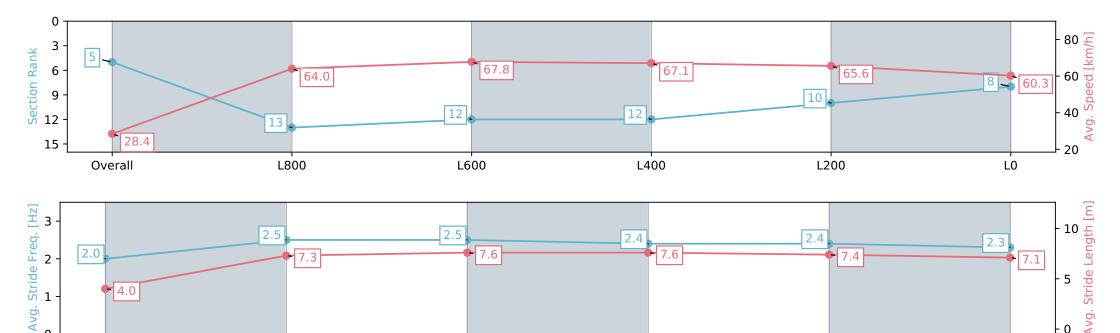

| Section                | Overall                  | L1000                     | L800                      | L600                      | L400                      | L200                     |
|------------------------|--------------------------|---------------------------|---------------------------|---------------------------|---------------------------|--------------------------|
| Section Times          | 1:01.90 [5]<br>(0:06.34) | 0:55.56 [13]<br>(0:11.25) | 0:44.31 [12]<br>(0:10.61) | 0:33.70 [12]<br>(0:10.73) | 0:22.97 [10]<br>(0:11.01) | 0:11.96 [8]<br>(0:11.96) |
| Average Speed [km/h]   | 28.4                     | 64.0                      | 67.8                      | 67.1                      | 65.6                      | 60.3                     |
| Top Speed [km/h]       | 56.3                     | 66.5                      | 69.0                      | 68.9                      | 67.1                      | 63.4                     |
| Avg. Dist. to Rail [m] | 9.1                      | 2.1                       | 0.3                       | 0.8                       | 2.8                       | 5.8                      |
| Avg. Stride Freq. [Hz] | 2.0                      | 2.5                       | 2.5                       | 2.4                       | 2.4                       | 2.3                      |
| Avg. Stride Length [m] | 4.0                      | 7.3                       | 7.6                       | 7.6                       | 7.4                       | 7.1                      |