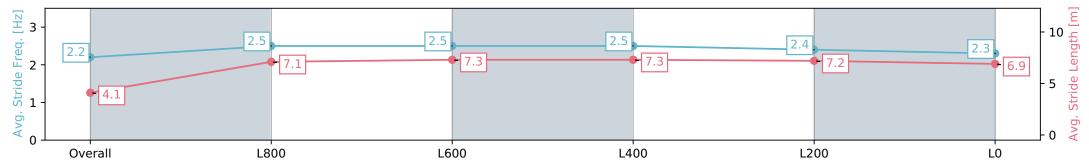

Report Created: Sat 24 February 2024 18:04:06 GMT+11 (Note: Timing is based on positional data)

[] Ranking at each section and finish

-:--- No data available at this section

| Horse/Jockey Name              | LITTLE RICH BOY   |
|--------------------------------|-------------------|
| Finish Rank                    | 2                 |
| Fastest Section Time (Section) | 0:05.86 (Overall) |
| Top Speed [km/h] (Section)     | 70.4 (L800)       |
| Race State                     | Finished          |

### Race 6: Frank Donnelly's 80 Years and still running Handicap - 1050m

24 February 2024 - 3:24PM

Track Rating: Good 4, Weather: Fine, Rail Position: +8m 1200m-W/ Post; +5m Remainder. Sectional 610m

| Section                | Overall                  | L1000                    | L800                     | L600                     | L400                     | L200                     |
|------------------------|--------------------------|--------------------------|--------------------------|--------------------------|--------------------------|--------------------------|
| Section Times          | 1:02.03 [2]<br>(0:05.86) | 0:56.17 [2]<br>(0:11.02) | 0:45.15 [2]<br>(0:10.54) | 0:34.61 [2]<br>(0:10.94) | 0:23.67 [2]<br>(0:11.36) | 0:12.31 [3]<br>(0:12.31) |
| Average Speed [km/h]   | 30.7                     | 65.4                     | 68.3                     | 66.2                     | 63.5                     | 58.4                     |
| Top Speed [km/h]       | 57.1                     | 68.7                     | 70.4                     | 68.1                     | 65.1                     | 61.1                     |
| Avg. Dist. to Rail [m] | 6.7                      | 2.7                      | 0.3                      | 1.3                      | 2.5                      | 3.8                      |
| Avg. Stride Freq. [Hz] | 2.1                      | 2.4                      | 2.4                      | 2.4                      | 2.4                      | 2.3                      |
| Avg. Stride Length [m] | 4.0                      | 7.5                      | 7.7                      | 7.6                      | 7.3                      | 7.0                      |