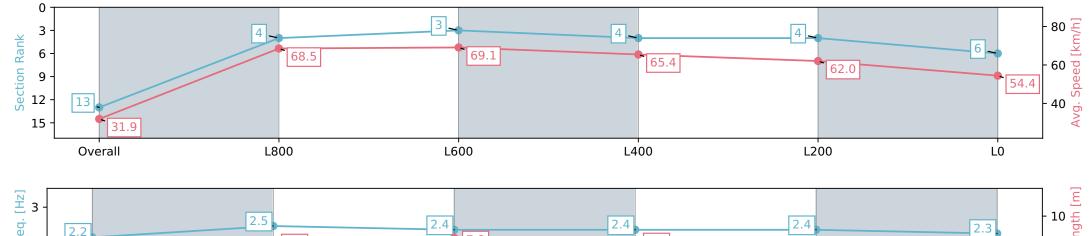

#### Race 5: Cinderella Stakes - 1050m

24 February 2024 - 2:48PM

Track Rating: Good 4, Weather: Fine, Rail Position: +8m 1200m-W/ Post; +5m Remainder. Sectional 610m

| Section                | Overall                   | L1000                    | L800                     | L600                     | L400                     | L200                     |
|------------------------|---------------------------|--------------------------|--------------------------|--------------------------|--------------------------|--------------------------|
| Section Times          | 1:02.71 [13]<br>(0:05.64) | 0:57.07 [4]<br>(0:10.52) | 0:46.55 [3]<br>(0:10.52) | 0:36.03 [4]<br>(0:11.12) | 0:24.91 [4]<br>(0:11.69) | 0:13.22 [6]<br>(0:13.22) |
| Average Speed [km/h]   | 31.9                      | 68.5                     | 69.1                     | 65.4                     | 62.0                     | 54.4                     |
| Top Speed [km/h]       | 58.8                      | 71.2                     | 70.8                     | 67.7                     | 63.9                     | 59.4                     |
| Avg. Dist. to Rail [m] | 10.2                      | 5.9                      | 2.3                      | 2.4                      | 4.9                      | 5.1                      |
| Avg. Stride Freq. [Hz] | 2.2                       | 2.5                      | 2.4                      | 2.4                      | 2.4                      | 2.3                      |
| Avg. Stride Length [m] | 4.0                       | 7.5                      | 7.8                      | 7.6                      | 7.2                      | 6.7                      |