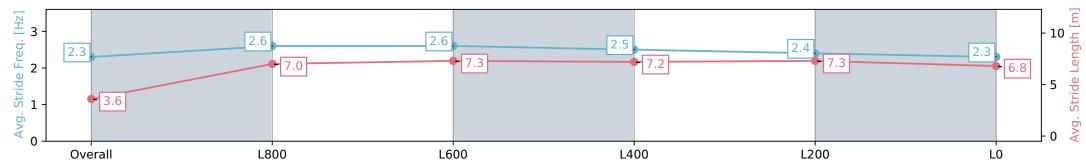

#### Race 5: Cinderella Stakes - 1050m

24 February 2024 - 2:48PM

Track Rating: Good 4, Weather: Fine, Rail Position: +8m 1200m-W/ Post; +5m Remainder. Sectional 610m

| Section                | Overall                   | L1000                    | L800                     | L600                     | L400                     | L200                     |
|------------------------|---------------------------|--------------------------|--------------------------|--------------------------|--------------------------|--------------------------|
| Section Times          | 1:02.55 [12]<br>(0:05.53) | 0:57.02 [2]<br>(0:10.50) | 0:46.52 [1]<br>(0:10.45) | 0:36.07 [1]<br>(0:11.24) | 0:24.83 [2]<br>(0:11.66) | 0:13.17 [4]<br>(0:13.17) |
| Average Speed [km/h]   | 32.5                      | 68.6                     | 69.3                     | 64.9                     | 62.0                     | 54.7                     |
| Top Speed [km/h]       | 59.9                      | 72.1                     | 72.1                     | 67.2                     | 64.7                     | 58.9                     |
| Avg. Dist. to Rail [m] | 7.4                       | 3.7                      | 1.1                      | 2.6                      | 2.8                      | 2.2                      |
| Avg. Stride Freq. [Hz] | 2.4                       | 2.6                      | 2.5                      | 2.4                      | 2.4                      | 2.2                      |
| Avg. Stride Length [m] | 3.7                       | 7.3                      | 7.6                      | 7.4                      | 7.2                      | 6.8                      |