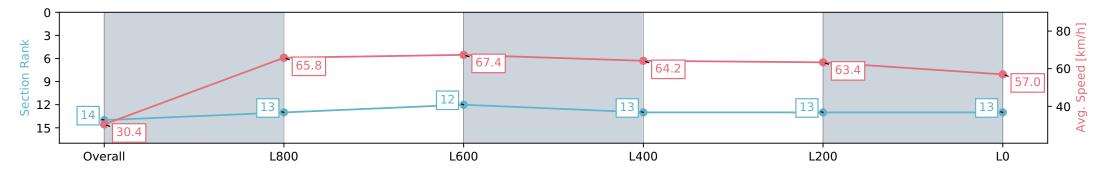

#### Race 5: Cinderella Stakes - 1050m

24 February 2024 - 2:48PM

Track Rating: Good 4, Weather: Fine, Rail Position: +8m 1200m-W/ Post; +5m Remainder. Sectional 610m

| Section                | Overall                   | L1000                     | L800                      | L600                      | L400                      | L200                      |
|------------------------|---------------------------|---------------------------|---------------------------|---------------------------|---------------------------|---------------------------|
| Section Times          | 1:02.88 [14]<br>(0:05.98) | 0:56.90 [13]<br>(0:10.93) | 0:45.97 [12]<br>(0:10.67) | 0:35.30 [13]<br>(0:11.28) | 0:24.01 [13]<br>(0:11.37) | 0:12.64 [13]<br>(0:12.64) |
| Average Speed [km/h]   | 30.4                      | 65.8                      | 67.4                      | 64.2                      | 63.4                      | 57.0                      |
| Top Speed [km/h]       | 54.5                      | 69.1                      | 68.1                      | 66.4                      | 64.9                      | 62.4                      |
| Avg. Dist. to Rail [m] | 4.0                       | 0.6                       | 0.3                       | 1.4                       | 1.0                       | 2.1                       |
| Avg. Stride Freq. [Hz] | 2.1                       | 2.6                       | 2.6                       | 2.5                       | 2.5                       | 2.4                       |
| Avg. Stride Length [m] | 3.8                       | 7.0                       | 7.2                       | 7.0                       | 7.0                       | 6.7                       |