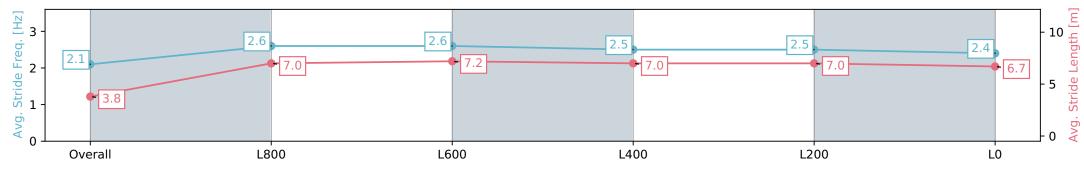

#### Race 5: Cinderella Stakes - 1050m

24 February 2024 - 2:48PM

Track Rating: Good 4, Weather: Fine, Rail Position: +8m 1200m-W/ Post; +5m Remainder. Sectional 610m

| Section                | Overall                  | L1000                    | L800                     | L600                     | L400                     | L200                     |
|------------------------|--------------------------|--------------------------|--------------------------|--------------------------|--------------------------|--------------------------|
| Section Times          | 1:01.41 [1]<br>(0:05.68) | 0:55.73 [7]<br>(0:10.86) | 0:44.87 [9]<br>(0:10.60) | 0:34.27 [9]<br>(0:11.04) | 0:23.23 [9]<br>(0:11.38) | 0:11.85 [8]<br>(0:11.85) |
| Average Speed [km/h]   | 31.6                     | 66.5                     | 68.2                     | 65.5                     | 63.5                     | 60.7                     |
| Top Speed [km/h]       | 57.4                     | 70.2                     | 69.1                     | 67.4                     | 64.6                     | 63.2                     |
| Avg. Dist. to Rail [m] | 13.5                     | 6.7                      | 1.6                      | 0.9                      | 3.1                      | 5.9                      |
| Avg. Stride Freq. [Hz] | 2.3                      | 2.6                      | 2.6                      | 2.5                      | 2.5                      | 2.5                      |
| Avg. Stride Length [m] | 3.8                      | 6.8                      | 7.3                      | 7.3                      | 7.1                      | 6.8                      |