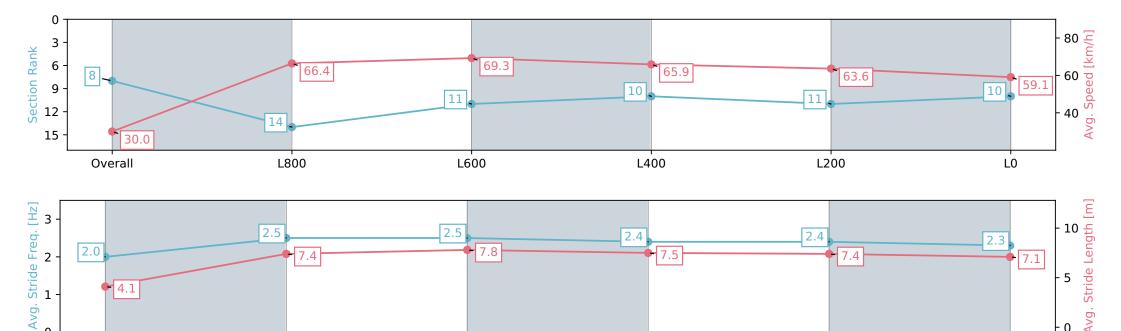

#### Race 5: Cinderella Stakes - 1050m

24 February 2024 - 2:48PM

Track Rating: Good 4, Weather: Fine, Rail Position: +8m 1200m-W/ Post; +5m Remainder. Sectional 610m

L200

| Section                | Overall                  | L1000                     | L800                      | L600                      | L400                      | L200                      |
|------------------------|--------------------------|---------------------------|---------------------------|---------------------------|---------------------------|---------------------------|
| Section Times          | 1:02.15 [8]<br>(0:06.01) | 0:56.14 [14]<br>(0:10.84) | 0:45.30 [11]<br>(0:10.51) | 0:34.79 [10]<br>(0:11.19) | 0:23.60 [11]<br>(0:11.39) | 0:12.21 [10]<br>(0:12.21) |
| Average Speed [km/h]   | 30.0                     | 66.4                      | 69.3                      | 65.9                      | 63.6                      | 59.1                      |
| Top Speed [km/h]       | 55.1                     | 69.1                      | 70.2                      | 68.0                      | 64.5                      | 61.7                      |
| Avg. Dist. to Rail [m] | 6.9                      | 1.8                       | 2.4                       | 4.8                       | 6.6                       | 8.2                       |
| Avg. Stride Freq. [Hz] | 2.0                      | 2.5                       | 2.5                       | 2.4                       | 2.4                       | 2.3                       |
| Avg. Stride Length [m] | 4.1                      | 7.4                       | 7.8                       | 7.5                       | 7.4                       | 7.1                       |