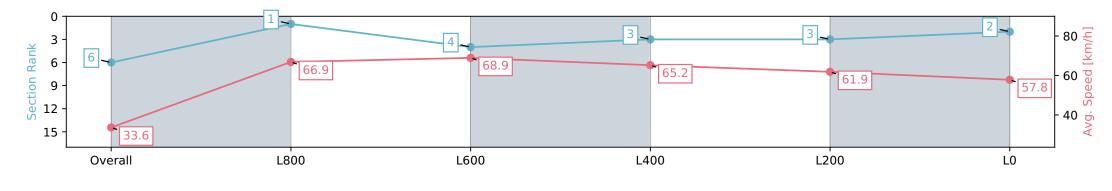

### Morphettville SA - Professional

#### Race 5: Cinderella Stakes - 1050m

24 February 2024 - 2:48PM

Track Rating: Good 4, Weather: Fine, Rail Position: +8m 1200m-W/ Post; +5m Remainder. Sectional 610m

| Section                | Overall                  | L1000                    | L800                     | L600                     | L400                     | L200                     |
|------------------------|--------------------------|--------------------------|--------------------------|--------------------------|--------------------------|--------------------------|
| Section Times          | 1:01.83 [6]<br>(0:05.40) | 0:56.43 [1]<br>(0:10.77) | 0:45.66 [4]<br>(0:10.44) | 0:35.22 [3]<br>(0:11.13) | 0:24.09 [3]<br>(0:11.63) | 0:12.46 [2]<br>(0:12.46) |
| Average Speed [km/h]   | 33.6                     | 66.9                     | 68.9                     | 65.2                     | 61.9                     | 57.8                     |
| Top Speed [km/h]       | 56.9                     | 69.8                     | 70.3                     | 66.5                     | 63.8                     | 60.7                     |
| Avg. Dist. to Rail [m] | 2.4                      | 0.6                      | 0.3                      | 1.5                      | 1.6                      | 1.8                      |
| Avg. Stride Freq. [Hz] | 2.4                      | 2.6                      | 2.6                      | 2.5                      | 2.5                      | 2.5                      |
| Avg. Stride Length [m] | 3.7                      | 7.1                      | 7.3                      | 7.1                      | 6.8                      | 6.6                      |