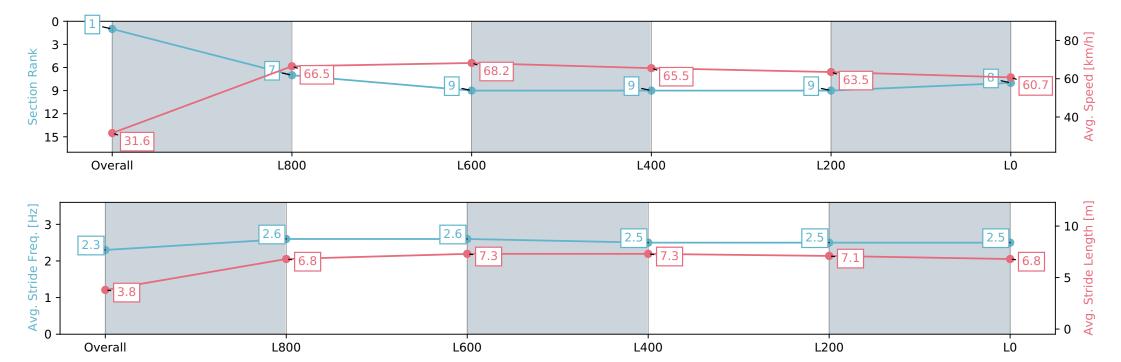

#### Race 5: Cinderella Stakes - 1050m

24 February 2024 - 2:48PM

Track Rating: Good 4, Weather: Fine, Rail Position: +8m 1200m-W/ Post; +5m Remainder. Sectional 610m

| Section                | Overall                  | L1000                    | L800                     | L600                     | L400                     | L200                     |
|------------------------|--------------------------|--------------------------|--------------------------|--------------------------|--------------------------|--------------------------|
| Section Times          | 1:01.41 [1]<br>(0:05.68) | 0:55.73 [7]<br>(0:10.86) | 0:44.87 [9]<br>(0:10.60) | 0:34.27 [9]<br>(0:11.04) | 0:23.23 [9]<br>(0:11.38) | 0:11.85 [8]<br>(0:11.85) |
| Average Speed [km/h]   | 31.6                     | 66.5                     | 68.2                     | 65.5                     | 63.5                     | 60.7                     |
| Top Speed [km/h]       | 57.4                     | 70.2                     | 69.1                     | 67.4                     | 64.6                     | 63.2                     |
| Avg. Dist. to Rail [m] | 13.5                     | 6.7                      | 1.6                      | 0.9                      | 3.1                      | 5.9                      |
| Avg. Stride Freq. [Hz] | 2.3                      | 2.6                      | 2.6                      | 2.5                      | 2.5                      | 2.5                      |
| Avg. Stride Length [m] | 3.8                      | 6.8                      | 7.3                      | 7.3                      | 7.1                      | 6.8                      |

Report Created: Sat 24 February 2024 15:35:19 GMT+11 (Note: Timing is based on positional data)

[] Ranking at each section and finish

-:--.- No data available at this section

NA No data available

Horse/Jockey Name AD ASTRA