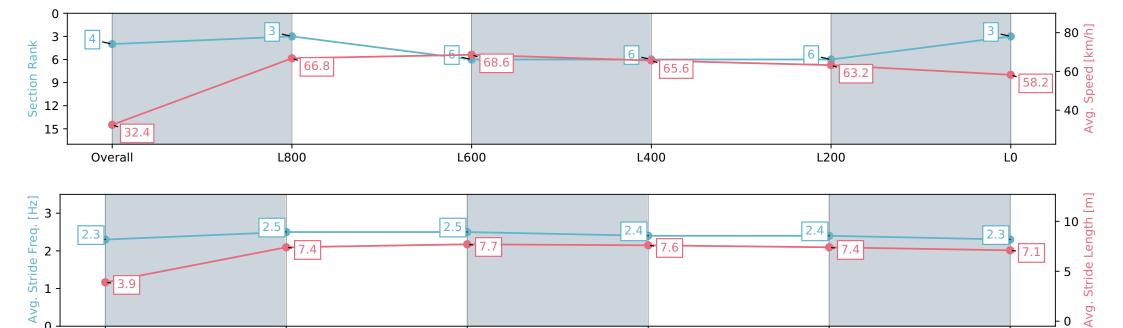

### Morphettville SA - Professional

#### Race 5: Cinderella Stakes - 1050m

24 February 2024 - 2:48PM

Track Rating: Good 4, Weather: Fine, Rail Position: +8m 1200m-W/ Post; +5m Remainder. Sectional 610m

L200

| Section                | Overall                  | L1000                    | L800                     | L600                     | L400                     | L200                     |
|------------------------|--------------------------|--------------------------|--------------------------|--------------------------|--------------------------|--------------------------|
| Section Times          | 1:01.74 [4]<br>(0:05.56) | 0:56.17 [3]<br>(0:10.77) | 0:45.40 [6]<br>(0:10.56) | 0:34.83 [6]<br>(0:11.03) | 0:23.80 [6]<br>(0:11.44) | 0:12.36 [3]<br>(0:12.36) |
| Average Speed [km/h]   | 32.4                     | 66.8                     | 68.6                     | 65.6                     | 63.2                     | 58.2                     |
| Top Speed [km/h]       | 56.6                     | 70.1                     | 70.4                     | 68.5                     | 65.3                     | 60.4                     |
| Avg. Dist. to Rail [m] | 5.5                      | 3.6                      | 1.7                      | 1.4                      | 3.6                      | 5.4                      |
| Avg. Stride Freq. [Hz] | 2.3                      | 2.5                      | 2.5                      | 2.4                      | 2.4                      | 2.3                      |
| Avg. Stride Length [m] | 3.9                      | 7.4                      | 7.7                      | 7.6                      | 7.4                      | 7.1                      |