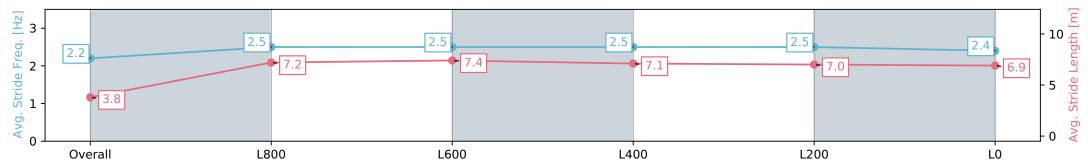

nisn #

Saddle cloth number

Horse/Jockey Name
HERASTAR

Finish Rank
1

Fastest Section Time (Section)
0:05.68 (Overall)

Top Speed [km/h] (Section)
70.2 (L1000)

**Finished** 

#### Race 5: Cinderella Stakes - 1050m

24 February 2024 - 2:48PM

Track Rating: Good 4, Weather: Fine, Rail Position: +8m 1200m-W/ Post; +5m Remainder. Sectional 610m

| Section                | Overall                  | L1000                    | L800                     | L600                     | L400                     | L200                     |
|------------------------|--------------------------|--------------------------|--------------------------|--------------------------|--------------------------|--------------------------|
| Section Times          | 1:01.41 [1]<br>(0:05.68) | 0:55.73 [7]<br>(0:10.86) | 0:44.87 [9]<br>(0:10.60) | 0:34.27 [9]<br>(0:11.04) | 0:23.23 [9]<br>(0:11.38) | 0:11.85 [8]<br>(0:11.85) |
| Average Speed [km/h]   | 31.6                     | 66.5                     | 68.2                     | 65.5                     | 63.5                     | 60.7                     |
| Top Speed [km/h]       | 57.4                     | 70.2                     | 69.1                     | 67.4                     | 64.6                     | 63.2                     |
| Avg. Dist. to Rail [m] | 13.5                     | 6.7                      | 1.6                      | 0.9                      | 3.1                      | 5.9                      |
| Avg. Stride Freq. [Hz] | 2.3                      | 2.6                      | 2.6                      | 2.5                      | 2.5                      | 2.5                      |
| Avg. Stride Length [m] | 3.8                      | 6.8                      | 7.3                      | 7.3                      | 7.1                      | 6.8                      |