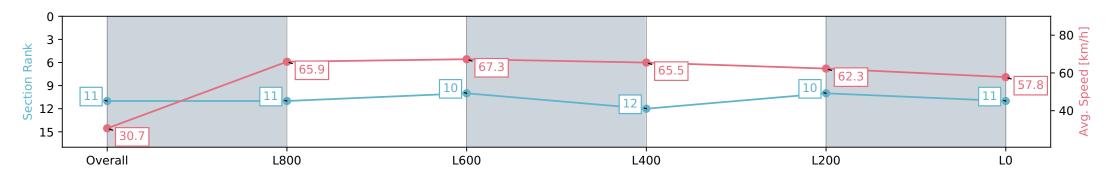

0

Race State

L0

Horse/Jockey Name MINATO

Finish Rank 11

Fastest Section Time (Section) 0:05.88 (Overall)

Top Speed [km/h] (Section) 69.0 (L1000)

Race State Finished

#### Race 5: Cinderella Stakes - 1050m

24 February 2024 - 2:48PM

Track Rating: Good 4, Weather: Fine, Rail Position: +8m 1200m-W/ Post; +5m Remainder. Sectional 610m

| Section                | Overall                   | L1000                     | L800                      | L600                      | L400                      | L200                      |
|------------------------|---------------------------|---------------------------|---------------------------|---------------------------|---------------------------|---------------------------|
| Section Times          | 1:02.50 [11]<br>(0:05.88) | 0:56.62 [11]<br>(0:10.93) | 0:45.69 [10]<br>(0:10.72) | 0:34.97 [12]<br>(0:10.96) | 0:24.01 [10]<br>(0:11.54) | 0:12.47 [11]<br>(0:12.47) |
| Average Speed [km/h]   | 30.7                      | 65.9                      | 67.3                      | 65.5                      | 62.3                      | 57.8                      |
| Top Speed [km/h]       | 56.8                      | 69.0                      | 68.2                      | 67.0                      | 63.4                      | 61.3                      |
| Avg. Dist. to Rail [m] | 9.3                       | 4.5                       | 0.8                       | 0.7                       | 2.0                       | 3.7                       |
| Avg. Stride Freq. [Hz] | 2.3                       | 2.6                       | 2.6                       | 2.5                       | 2.4                       | 2.3                       |
| Avg. Stride Length [m] | 3.6                       | 7.0                       | 7.3                       | 7.2                       | 7.3                       | 6.8                       |