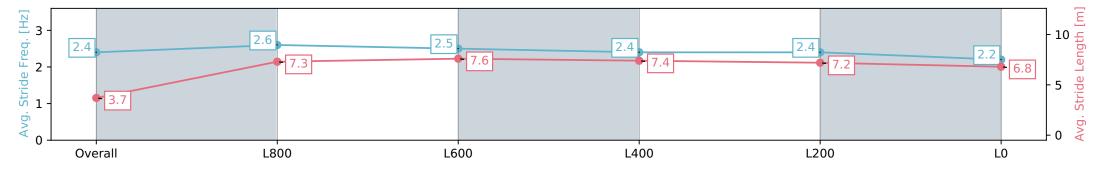

#### Race 5: Cinderella Stakes - 1050m

24 February 2024 - 2:48PM

Track Rating: Good 4, Weather: Fine, Rail Position: +8m 1200m-W/ Post; +5m Remainder. Sectional 610m

| Section                | Overall                   | L1000                    | L800                     | L600                     | L400                     | L200                     |
|------------------------|---------------------------|--------------------------|--------------------------|--------------------------|--------------------------|--------------------------|
| Section Times          | 1:02.71 [13]<br>(0:05.64) | 0:57.07 [4]<br>(0:10.52) | 0:46.55 [3]<br>(0:10.52) | 0:36.03 [4]<br>(0:11.12) | 0:24.91 [4]<br>(0:11.69) | 0:13.22 [6]<br>(0:13.22) |
| Average Speed [km/h]   | 31.9                      | 68.5                     | 69.1                     | 65.4                     | 62.0                     | 54.4                     |
| Top Speed [km/h]       | 58.8                      | 71.2                     | 70.8                     | 67.7                     | 63.9                     | 59.4                     |
| Avg. Dist. to Rail [m] | 10.2                      | 5.9                      | 2.3                      | 2.4                      | 4.9                      | 5.1                      |
| Avg. Stride Freq. [Hz] | 2.2                       | 2.5                      | 2.4                      | 2.4                      | 2.4                      | 2.3                      |
| Avg. Stride Length [m] | 4.0                       | 7.5                      | 7.8                      | 7.6                      | 7.2                      | 6.7                      |