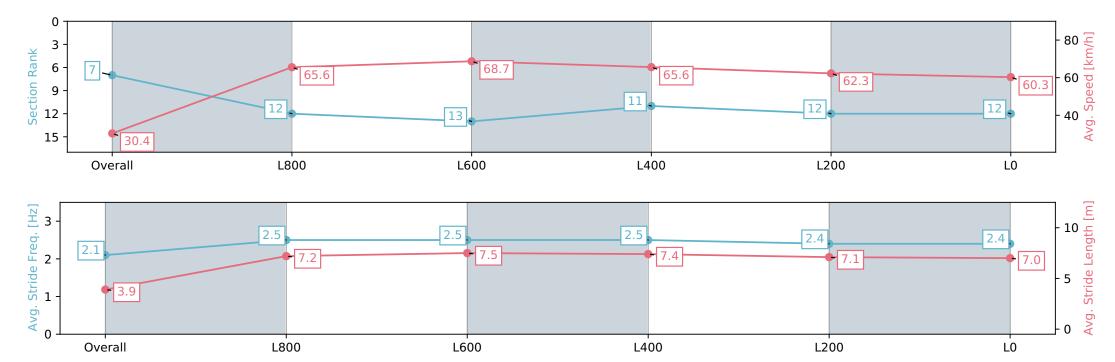

#### Race 5: Cinderella Stakes - 1050m

24 February 2024 - 2:48PM

Track Rating: Good 4, Weather: Fine, Rail Position: +8m 1200m-W/ Post; +5m Remainder. Sectional 610m

| Section                | Overall                  | L1000                     | L800                      | L600                      | L400                      | L200                      |
|------------------------|--------------------------|---------------------------|---------------------------|---------------------------|---------------------------|---------------------------|
| Section Times          | 1:02.14 [7]<br>(0:05.91) | 0:56.23 [12]<br>(0:11.00) | 0:45.23 [13]<br>(0:10.59) | 0:34.64 [11]<br>(0:11.09) | 0:23.55 [12]<br>(0:11.59) | 0:11.96 [12]<br>(0:11.96) |
| Average Speed [km/h]   | 30.4                     | 65.6                      | 68.7                      | 65.6                      | 62.3                      | 60.3                      |
| Top Speed [km/h]       | 56.3                     | 70.5                      | 70.6                      | 68.0                      | 64.1                      | 63.6                      |
| Avg. Dist. to Rail [m] | 8.1                      | 3.7                       | 2.6                       | 2.2                       | 4.1                       | 7.3                       |
| Avg. Stride Freq. [Hz] | 2.1                      | 2.5                       | 2.5                       | 2.5                       | 2.4                       | 2.4                       |
| Avg. Stride Length [m] | 3.9                      | 7.2                       | 7.5                       | 7.4                       | 7.1                       | 7.0                       |