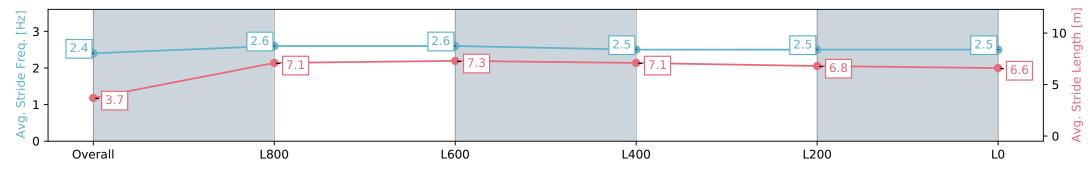

#### Race 5: Cinderella Stakes - 1050m

24 February 2024 - 2:48PM

Track Rating: Good 4, Weather: Fine, Rail Position: +8m 1200m-W/ Post; +5m Remainder. Sectional 610m

| Section                | Overall                  | L1000                    | L800                     | L600                     | L400                     | L200                     |
|------------------------|--------------------------|--------------------------|--------------------------|--------------------------|--------------------------|--------------------------|
| Section Times          | 1:01.83 [6]<br>(0:05.40) | 0:56.43 [1]<br>(0:10.77) | 0:45.66 [4]<br>(0:10.44) | 0:35.22 [3]<br>(0:11.13) | 0:24.09 [3]<br>(0:11.63) | 0:12.46 [2]<br>(0:12.46) |
| Average Speed [km/h]   | 33.6                     | 66.9                     | 68.9                     | 65.2                     | 61.9                     | 57.8                     |
| Top Speed [km/h]       | 56.9                     | 69.8                     | 70.3                     | 66.5                     | 63.8                     | 60.7                     |
| Avg. Dist. to Rail [m] | 2.4                      | 0.6                      | 0.3                      | 1.5                      | 1.6                      | 1.8                      |
| Avg. Stride Freq. [Hz] | 2.4                      | 2.6                      | 2.6                      | 2.5                      | 2.5                      | 2.5                      |
| Avg. Stride Length [m] | 3.7                      | 7.1                      | 7.3                      | 7.1                      | 6.8                      | 6.6                      |