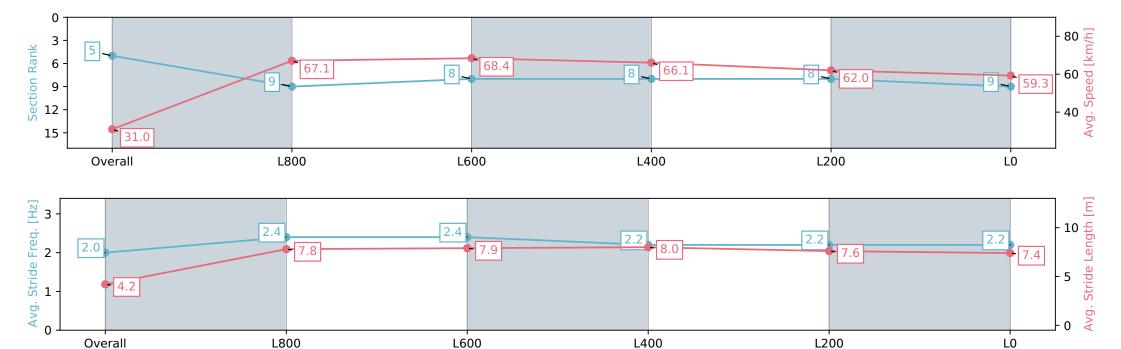

### Morphettville SA - Professional

#### Race 5: Cinderella Stakes - 1050m

24 February 2024 - 2:48PM

Track Rating: Good 4, Weather: Fine, Rail Position: +8m 1200m-W/ Post; +5m Remainder. Sectional 610m

| Section                | Overall                  | L1000                    | L800                     | L600                     | L400                     | L200                     |
|------------------------|--------------------------|--------------------------|--------------------------|--------------------------|--------------------------|--------------------------|
| Section Times          | 1:01.76 [5]<br>(0:05.80) | 0:55.96 [9]<br>(0:10.74) | 0:45.22 [8]<br>(0:10.53) | 0:34.69 [8]<br>(0:10.92) | 0:23.77 [8]<br>(0:11.61) | 0:12.16 [9]<br>(0:12.16) |
| Average Speed [km/h]   | 31.0                     | 67.1                     | 68.4                     | 66.1                     | 62.0                     | 59.3                     |
| Top Speed [km/h]       | 57.1                     | 70.9                     | 70.9                     | 68.0                     | 64.7                     | 61.1                     |
| Avg. Dist. to Rail [m] | 6.0                      | 2.5                      | 0.4                      | 0.2                      | 1.4                      | 2.2                      |
| Avg. Stride Freq. [Hz] | 2.0                      | 2.4                      | 2.4                      | 2.2                      | 2.2                      | 2.2                      |
| Avg. Stride Length [m] | 4.2                      | 7.8                      | 7.9                      | 8.0                      | 7.6                      | 7.4                      |