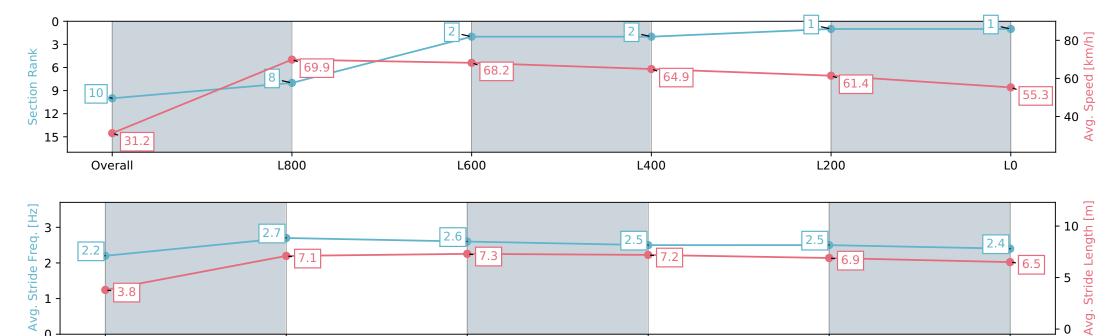

### Morphettville SA - Professional

#### Race 5: Cinderella Stakes - 1050m

24 February 2024 - 2:48PM

L200

| Section                | Overall                   | L1000                    | L800                     | L600                     | L400                     | L200                     |
|------------------------|---------------------------|--------------------------|--------------------------|--------------------------|--------------------------|--------------------------|
| Section Times          | 1:02.25 [10]<br>(0:05.78) | 0:56.47 [8]<br>(0:10.30) | 0:46.17 [2]<br>(0:10.51) | 0:35.66 [2]<br>(0:10.98) | 0:24.68 [1]<br>(0:11.66) | 0:13.02 [1]<br>(0:13.02) |
| Average Speed [km/h]   | 31.2                      | 69.9                     | 68.2                     | 64.9                     | 61.4                     | 55.3                     |
| Top Speed [km/h]       | 59.7                      | 72.4                     | 71.3                     | 66.3                     | 63.9                     | 58.8                     |
| Avg. Dist. to Rail [m] | 3.1                       | 0.8                      | 1.2                      | 1.9                      | 2.2                      | 1.9                      |
| Avg. Stride Freq. [Hz] | 2.2                       | 2.7                      | 2.6                      | 2.5                      | 2.5                      | 2.4                      |
| Avg. Stride Length [m] | 3.8                       | 7.1                      | 7.3                      | 7.2                      | 6.9                      | 6.5                      |