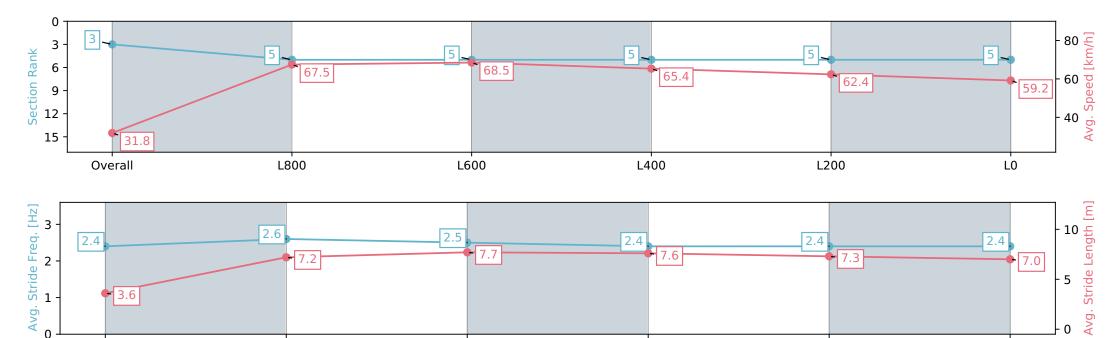

### Morphettville SA - Professional

#### Race 5: Cinderella Stakes - 1050m

24 February 2024 - 2:48PM

L200

| Section                | Overall                  | L1000                    | L800                     | L600                     | L400                     | L200                     |
|------------------------|--------------------------|--------------------------|--------------------------|--------------------------|--------------------------|--------------------------|
| Section Times          | 1:01.58 [3]<br>(0:05.64) | 0:55.94 [5]<br>(0:10.68) | 0:45.26 [5]<br>(0:10.49) | 0:34.77 [5]<br>(0:11.03) | 0:23.74 [5]<br>(0:11.56) | 0:12.17 [5]<br>(0:12.17) |
| Average Speed [km/h]   | 31.8                     | 67.5                     | 68.5                     | 65.4                     | 62.4                     | 59.2                     |
| Top Speed [km/h]       | 58.3                     | 70.3                     | 70.2                     | 67.5                     | 63.5                     | 62.2                     |
| Avg. Dist. to Rail [m] | 4.8                      | 2.0                      | 0.5                      | 0.8                      | 3.3                      | 3.4                      |
| Avg. Stride Freq. [Hz] | 2.4                      | 2.6                      | 2.5                      | 2.4                      | 2.4                      | 2.4                      |
| Avg. Stride Length [m] | 3.6                      | 7.2                      | 7.7                      | 7.6                      | 7.3                      | 7.0                      |