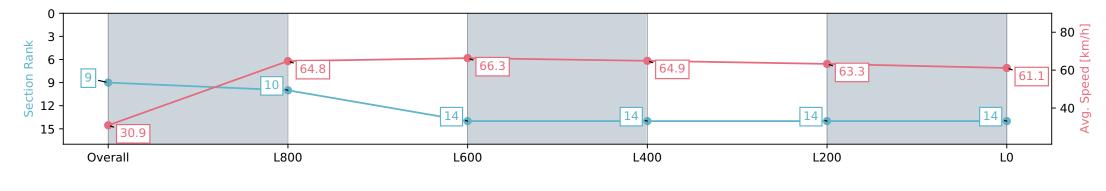

#### Race 5: Cinderella Stakes - 1050m

24 February 2024 - 2:48PM

Track Rating: Good 4, Weather: Fine, Rail Position: +8m 1200m-W/ Post; +5m Remainder. Sectional 610m

| Section                | Overall                  | L1000                     | L800                      | L600                      | L400                      | L200                      |
|------------------------|--------------------------|---------------------------|---------------------------|---------------------------|---------------------------|---------------------------|
| Section Times          | 1:02.17 [9]<br>(0:05.83) | 0:56.34 [10]<br>(0:11.12) | 0:45.22 [14]<br>(0:10.96) | 0:34.26 [14]<br>(0:11.10) | 0:23.16 [14]<br>(0:11.40) | 0:11.76 [14]<br>(0:11.76) |
| Average Speed [km/h]   | 30.9                     | 64.8                      | 66.3                      | 64.9                      | 63.3                      | 61.1                      |
| Top Speed [km/h]       | 54.5                     | 68.3                      | 68.0                      | 66.0                      | 64.6                      | 63.3                      |
| Avg. Dist. to Rail [m] | 11.3                     | 6.5                       | 2.2                       | 0.4                       | 4.1                       | 9.2                       |
| Avg. Stride Freq. [Hz] | 2.2                      | 2.5                       | 2.5                       | 2.5                       | 2.5                       | 2.4                       |
| Avg. Stride Length [m] | 3.8                      | 7.2                       | 7.4                       | 7.1                       | 7.0                       | 6.9                       |