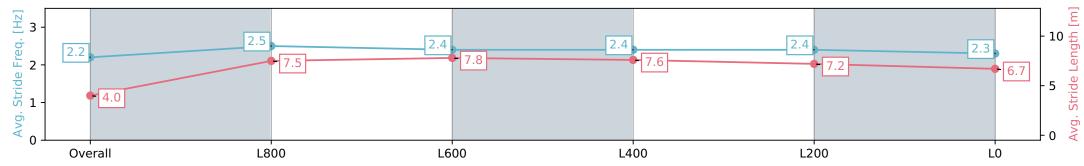

#### Race 5: Cinderella Stakes - 1050m

24 February 2024 - 2:48PM

Track Rating: Good 4, Weather: Fine, Rail Position: +8m 1200m-W/ Post; +5m Remainder. Sectional 610m

| Section                | Overall                   | L1000                     | L800                      | L600                      | L400                      | L200                      |
|------------------------|---------------------------|---------------------------|---------------------------|---------------------------|---------------------------|---------------------------|
| Section Times          | 1:02.88 [14]<br>(0:05.98) | 0:56.90 [13]<br>(0:10.93) | 0:45.97 [12]<br>(0:10.67) | 0:35.30 [13]<br>(0:11.28) | 0:24.01 [13]<br>(0:11.37) | 0:12.64 [13]<br>(0:12.64) |
| Average Speed [km/h]   | 30.4                      | 65.8                      | 67.4                      | 64.2                      | 63.4                      | 57.0                      |
| Top Speed [km/h]       | 54.5                      | 69.1                      | 68.1                      | 66.4                      | 64.9                      | 62.4                      |
| Avg. Dist. to Rail [m] | 4.0                       | 0.6                       | 0.3                       | 1.4                       | 1.0                       | 2.1                       |
| Avg. Stride Freq. [Hz] | 2.1                       | 2.6                       | 2.6                       | 2.5                       | 2.5                       | 2.4                       |
| Avg. Stride Length [m] | 3.8                       | 7.0                       | 7.2                       | 7.0                       | 7.0                       | 6.7                       |