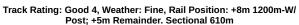

Report Created: Sat 24 February 2024 15:35:40 GMT+11 (Note: Timing is based on positional data)

[] Ranking at each section and finish

:--.- No data available at this section

NA No data available

Horse/Jockey Name **IN LOVE Finish Rank** 10 **Fastest Section Time (Section)** 0:05.78 (Overall) Top Speed [km/h] (Section) 72.4 (L1000)

### Morphettville SA - Professional

#### Race 5: Cinderella Stakes - 1050m

24 February 2024 - 2:48PM

L200

| Section                | Overall                   | L1000                    | L800                     | L600                     | L400                     | L200                     |
|------------------------|---------------------------|--------------------------|--------------------------|--------------------------|--------------------------|--------------------------|
| Section Times          | 1:02.25 [10]<br>(0:05.78) | 0:56.47 [8]<br>(0:10.30) | 0:46.17 [2]<br>(0:10.51) | 0:35.66 [2]<br>(0:10.98) | 0:24.68 [1]<br>(0:11.66) | 0:13.02 [1]<br>(0:13.02) |
| Average Speed [km/h]   | 31.2                      | 69.9                     | 68.2                     | 64.9                     | 61.4                     | 55.3                     |
| Top Speed [km/h]       | 59.7                      | 72.4                     | 71.3                     | 66.3                     | 63.9                     | 58.8                     |
| Avg. Dist. to Rail [m] | 3.1                       | 0.8                      | 1.2                      | 1.9                      | 2.2                      | 1.9                      |
| Avg. Stride Freq. [Hz] | 2.2                       | 2.7                      | 2.6                      | 2.5                      | 2.5                      | 2.4                      |
| Avg. Stride Length [m] | 3.8                       | 7.1                      | 7.3                      | 7.2                      | 6.9                      | 6.5                      |