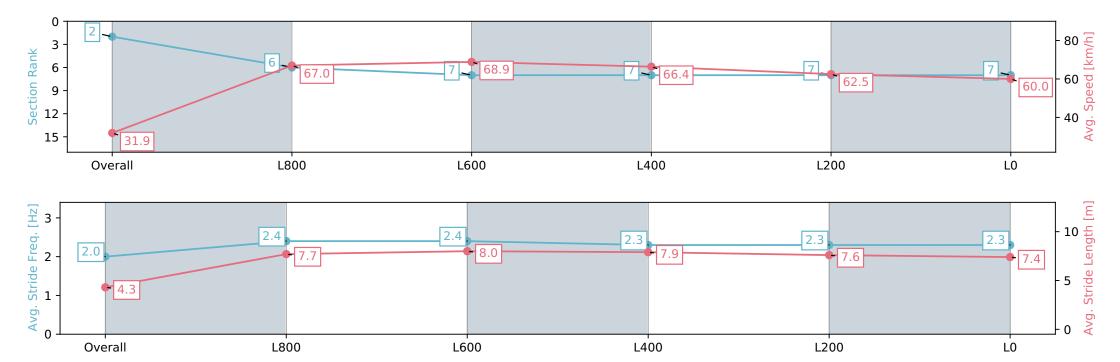

#### Race 5: Cinderella Stakes - 1050m

24 February 2024 - 2:48PM

Track Rating: Good 4, Weather: Fine, Rail Position: +8m 1200m-W/ Post; +5m Remainder. Sectional 610m

| Section                | Overall                  | L1000                    | L800                     | L600                     | L400                     | L200                     |
|------------------------|--------------------------|--------------------------|--------------------------|--------------------------|--------------------------|--------------------------|
| Section Times          | 1:01.51 [2]<br>(0:05.66) | 0:55.85 [6]<br>(0:10.75) | 0:45.10 [7]<br>(0:10.56) | 0:34.53 [7]<br>(0:10.97) | 0:23.56 [7]<br>(0:11.57) | 0:11.98 [7]<br>(0:11.98) |
| Average Speed [km/h]   | 31.9                     | 67.0                     | 68.9                     | 66.4                     | 62.5                     | 60.0                     |
| Top Speed [km/h]       | 58.0                     | 70.8                     | 70.3                     | 68.1                     | 64.4                     | 62.0                     |
| Avg. Dist. to Rail [m] | 12.4                     | 7.3                      | 3.0                      | 2.0                      | 5.7                      | 7.3                      |
| Avg. Stride Freq. [Hz] | 2.0                      | 2.4                      | 2.4                      | 2.3                      | 2.3                      | 2.3                      |
| Avg. Stride Length [m] | 4.3                      | 7.7                      | 8.0                      | 7.9                      | 7.6                      | 7.4                      |

[] Ranking at each section and finish

:--.- No data available at this section

NA No data available

Horse/Jockey Name FLYING STRAZ
Finish Rank 3
Fastest Section Time (Section) 0:05.64 (Overall)
Top Speed [km/h] (Section) 70.3 (L1000)