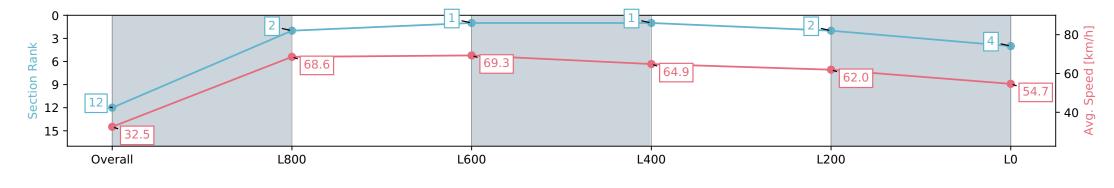

#### Race 5: Cinderella Stakes - 1050m

24 February 2024 - 2:48PM

Track Rating: Good 4, Weather: Fine, Rail Position: +8m 1200m-W/ Post; +5m Remainder. Sectional 610m

| Section                | Overall                   | L1000                    | L800                     | L600                     | L400                     | L200                     |
|------------------------|---------------------------|--------------------------|--------------------------|--------------------------|--------------------------|--------------------------|
| Section Times          | 1:02.55 [12]<br>(0:05.53) | 0:57.02 [2]<br>(0:10.50) | 0:46.52 [1]<br>(0:10.45) | 0:36.07 [1]<br>(0:11.24) | 0:24.83 [2]<br>(0:11.66) | 0:13.17 [4]<br>(0:13.17) |
| Average Speed [km/h]   | 32.5                      | 68.6                     | 69.3                     | 64.9                     | 62.0                     | 54.7                     |
| Top Speed [km/h]       | 59.9                      | 72.1                     | 72.1                     | 67.2                     | 64.7                     | 58.9                     |
| Avg. Dist. to Rail [m] | 7.4                       | 3.7                      | 1.1                      | 2.6                      | 2.8                      | 2.2                      |
| Avg. Stride Freq. [Hz] | 2.4                       | 2.6                      | 2.5                      | 2.4                      | 2.4                      | 2.2                      |
| Avg. Stride Length [m] | 3.7                       | 7.3                      | 7.6                      | 7.4                      | 7.2                      | 6.8                      |