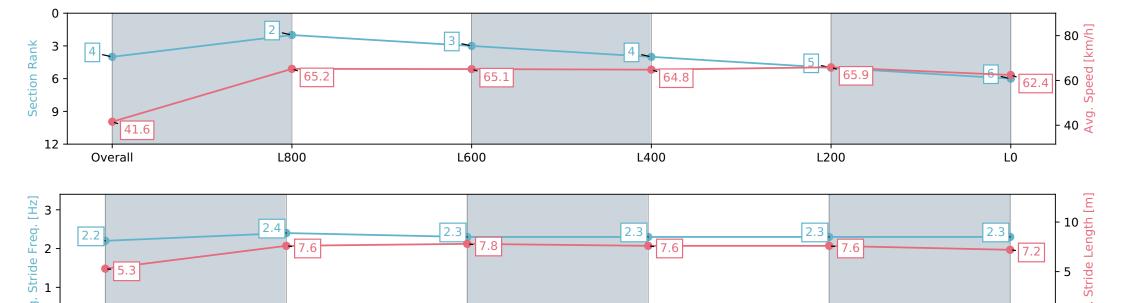

#### Race 3: TAB Adelaide Cup Day - Monday March 11th Handicap - 1100m

24 February 2024 - 1:38PM

Track Rating: Good 4, Weather: Fine, Rail Position: +8m 1200m-W/ Post; +5m Remainder. Sectional 610m

L200

| Section                | Overall                  | L1000                    | L800                     | L600                     | L400                     | L200                     |
|------------------------|--------------------------|--------------------------|--------------------------|--------------------------|--------------------------|--------------------------|
| Section Times          | 1:04.65 [4]<br>(0:08.65) | 0:56.00 [2]<br>(0:11.06) | 0:44.94 [3]<br>(0:11.13) | 0:33.81 [4]<br>(0:11.27) | 0:22.54 [5]<br>(0:11.00) | 0:11.54 [6]<br>(0:11.54) |
| Average Speed [km/h]   | 41.6                     | 65.2                     | 65.1                     | 64.8                     | 65.9                     | 62.4                     |
| Top Speed [km/h]       | 62.7                     | 66.7                     | 65.4                     | 66.9                     | 67.2                     | 65.3                     |
| Avg. Dist. to Rail [m] | 3.9                      | 1.6                      | 1.5                      | 2.7                      | 5.7                      | 6.9                      |
| Avg. Stride Freq. [Hz] | 2.2                      | 2.4                      | 2.3                      | 2.3                      | 2.3                      | 2.3                      |
| Avg. Stride Length [m] | 5.3                      | 7.6                      | 7.8                      | 7.6                      | 7.6                      | 7.2                      |