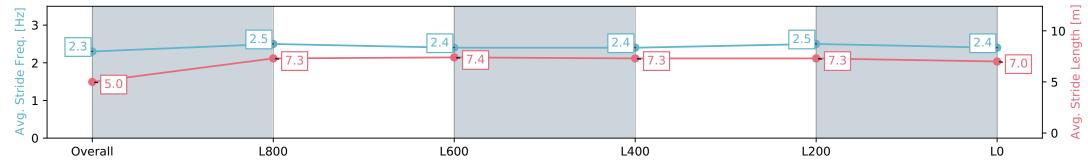

#### Race 3: TAB Adelaide Cup Day - Monday March 11th Handicap - 1100m

24 February 2024 - 1:38PM

Track Rating: Good 4, Weather: Fine, Rail Position: +8m 1200m-W/ Post; +5m Remainder. Sectional 610m

| Section                | Overall                  | L1000                    | L800                     | L600                     | L400                     | L200                     |
|------------------------|--------------------------|--------------------------|--------------------------|--------------------------|--------------------------|--------------------------|
| Section Times          | 1:04.61 [3]<br>(0:08.66) | 0:55.95 [3]<br>(0:10.93) | 0:45.02 [2]<br>(0:11.19) | 0:33.83 [3]<br>(0:11.12) | 0:22.71 [2]<br>(0:11.04) | 0:11.67 [2]<br>(0:11.67) |
| Average Speed [km/h]   | 41.7                     | 65.8                     | 64.6                     | 64.5                     | 65.2                     | 61.7                     |
| Top Speed [km/h]       | 63.5                     | 67.0                     | 66.2                     | 66.0                     | 66.2                     | 64.8                     |
| Avg. Dist. to Rail [m] | 6.3                      | 2.6                      | 0.9                      | 0.6                      | 0.6                      | 1.1                      |
| Avg. Stride Freq. [Hz] | 2.3                      | 2.5                      | 2.4                      | 2.4                      | 2.5                      | 2.4                      |
| Avg. Stride Length [m] | 5.0                      | 7.3                      | 7.4                      | 7.3                      | 7.3                      | 7.0                      |