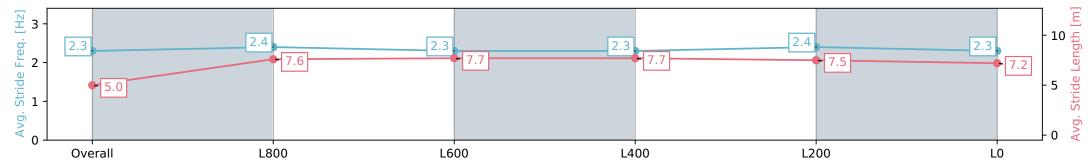

#### Race 3: TAB Adelaide Cup Day - Monday March 11th Handicap - 1100m

24 February 2024 - 1:38PM

Track Rating: Good 4, Weather: Fine, Rail Position: +8m 1200m-W/ Post; +5m Remainder. Sectional 610m

| Section                | Overall                  | L1000                    | L800                     | L600                     | L400                     | L200                     |
|------------------------|--------------------------|--------------------------|--------------------------|--------------------------|--------------------------|--------------------------|
| Section Times          | 1:04.52 [1]<br>(0:08.62) | 0:55.90 [1]<br>(0:10.94) | 0:44.96 [1]<br>(0:11.08) | 0:33.88 [1]<br>(0:11.03) | 0:22.85 [1]<br>(0:11.04) | 0:11.81 [1]<br>(0:11.81) |
| Average Speed [km/h]   | 41.8                     | 65.9                     | 65.0                     | 64.9                     | 65.1                     | 61.0                     |
| Top Speed [km/h]       | 63.6                     | 67.3                     | 66.7                     | 65.4                     | 66.4                     | 65.4                     |
| Avg. Dist. to Rail [m] | 2.2                      | 0.7                      | 0.6                      | 1.2                      | 1.0                      | 0.5                      |
| Avg. Stride Freq. [Hz] | 2.3                      | 2.4                      | 2.3                      | 2.3                      | 2.4                      | 2.3                      |
| Avg. Stride Length [m] | 5.0                      | 7.6                      | 7.7                      | 7.7                      | 7.5                      | 7.2                      |