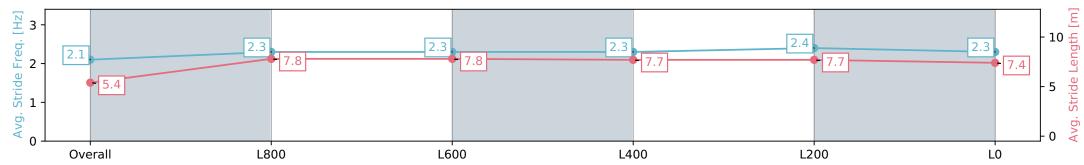

#### Race 3: TAB Adelaide Cup Day - Monday March 11th Handicap - 1100m

24 February 2024 - 1:38PM

Track Rating: Good 4, Weather: Fine, Rail Position: +8m 1200m-W/ Post; +5m Remainder. Sectional 610m

| Section                | Overall                  | L1000                    | L800                     | L600                     | L400                     | L200                     |
|------------------------|--------------------------|--------------------------|--------------------------|--------------------------|--------------------------|--------------------------|
| Section Times          | 1:04.53 [2]<br>(0:08.70) | 0:55.83 [4]<br>(0:11.11) | 0:44.72 [4]<br>(0:11.05) | 0:33.67 [5]<br>(0:11.24) | 0:22.43 [4]<br>(0:10.95) | 0:11.48 [4]<br>(0:11.48) |
| Average Speed [km/h]   | 41.4                     | 64.8                     | 64.9                     | 64.1                     | 65.7                     | 62.7                     |
| Top Speed [km/h]       | 62.1                     | 66.0                     | 66.2                     | 64.9                     | 67.3                     | 65.5                     |
| Avg. Dist. to Rail [m] | 1.4                      | 0.2                      | 0.3                      | 0.3                      | 0.7                      | 2.2                      |
| Avg. Stride Freq. [Hz] | 2.1                      | 2.3                      | 2.3                      | 2.3                      | 2.4                      | 2.3                      |
| Avg. Stride Length [m] | 5.4                      | 7.8                      | 7.8                      | 7.7                      | 7.7                      | 7.4                      |