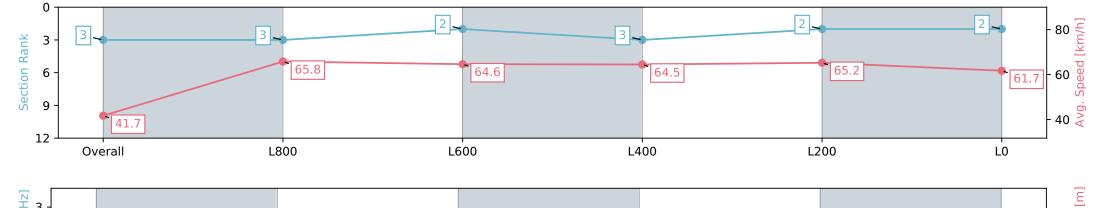

#### Race 3: TAB Adelaide Cup Day - Monday March 11th Handicap - 1100m

24 February 2024 - 1:38PM

Track Rating: Good 4, Weather: Fine, Rail Position: +8m 1200m-W/ Post; +5m Remainder. Sectional 610m

| Section                | Overall                  | L1000                    | L800                     | L600                     | L400                     | L200                     |
|------------------------|--------------------------|--------------------------|--------------------------|--------------------------|--------------------------|--------------------------|
| Section Times          | 1:04.61 [3]<br>(0:08.66) | 0:55.95 [3]<br>(0:10.93) | 0:45.02 [2]<br>(0:11.19) | 0:33.83 [3]<br>(0:11.12) | 0:22.71 [2]<br>(0:11.04) | 0:11.67 [2]<br>(0:11.67) |
| Average Speed [km/h]   | 41.7                     | 65.8                     | 64.6                     | 64.5                     | 65.2                     | 61.7                     |
| Top Speed [km/h]       | 63.5                     | 67.0                     | 66.2                     | 66.0                     | 66.2                     | 64.8                     |
| Avg. Dist. to Rail [m] | 6.3                      | 2.6                      | 0.9                      | 0.6                      | 0.6                      | 1.1                      |
| Avg. Stride Freq. [Hz] | 2.3                      | 2.5                      | 2.4                      | 2.4                      | 2.5                      | 2.4                      |
| Avg. Stride Length [m] | 5.0                      | 7.3                      | 7.4                      | 7.3                      | 7.3                      | 7.0                      |