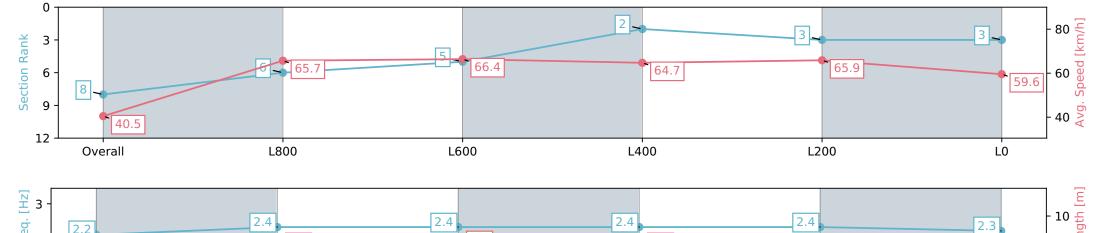

#### Race 3: TAB Adelaide Cup Day - Monday March 11th Handicap - 1100m

24 February 2024 - 1:38PM

Track Rating: Good 4, Weather: Fine, Rail Position: +8m 1200m-W/ Post; +5m Remainder. Sectional 610m

| Section                | Overall                  | L1000                    | L800                     | L600                     | L400                     | L200                     |
|------------------------|--------------------------|--------------------------|--------------------------|--------------------------|--------------------------|--------------------------|
| Section Times          | 1:05.10 [8]<br>(0:08.90) | 0:56.20 [6]<br>(0:10.95) | 0:45.25 [5]<br>(0:10.90) | 0:34.35 [2]<br>(0:11.28) | 0:23.06 [3]<br>(0:10.97) | 0:12.09 [3]<br>(0:12.09) |
| Average Speed [km/h]   | 40.5                     | 65.7                     | 66.4                     | 64.7                     | 65.9                     | 59.6                     |
| Top Speed [km/h]       | 63.3                     | 67.6                     | 66.9                     | 66.5                     | 69.7                     | 63.6                     |
| Avg. Dist. to Rail [m] | 7.0                      | 4.1                      | 1.5                      | 2.6                      | 4.2                      | 5.6                      |
| Avg. Stride Freq. [Hz] | 2.2                      | 2.4                      | 2.4                      | 2.4                      | 2.4                      | 2.3                      |
| Avg. Stride Length [m] | 5.1                      | 7.6                      | 7.8                      | 7.6                      | 7.4                      | 7.1                      |