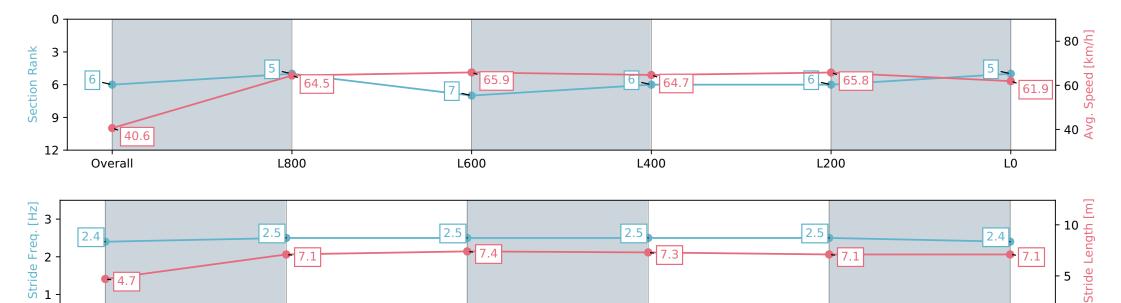

# Horse/Jockey Name ANOTHERHOUSE Finish Rank 6 Fastest Section Time (Section) 0:08.88 (Overall) Top Speed [km/h] (Section) 66.8 (L800) Race State Finished

#### Race 3: TAB Adelaide Cup Day - Monday March 11th Handicap - 1100m

24 February 2024 - 1:38PM

Track Rating: Good 4, Weather: Fine, Rail Position: +8m 1200m-W/ Post; +5m Remainder. Sectional 610m

L200

| Section                | Overall                  | L1000                    | L800                     | L600                     | L400                     | L200                     |
|------------------------|--------------------------|--------------------------|--------------------------|--------------------------|--------------------------|--------------------------|
| Section Times          | 1:04.71 [6]<br>(0:08.88) | 0:55.83 [5]<br>(0:11.17) | 0:44.66 [7]<br>(0:10.95) | 0:33.71 [6]<br>(0:11.12) | 0:22.59 [6]<br>(0:10.96) | 0:11.63 [5]<br>(0:11.63) |
| Average Speed [km/h]   | 40.6                     | 64.5                     | 65.9                     | 64.7                     | 65.8                     | 61.9                     |
| Top Speed [km/h]       | 63.4                     | 65.8                     | 66.8                     | 66.2                     | 66.8                     | 64.7                     |
| Avg. Dist. to Rail [m] | 4.4                      | 1.4                      | 0.5                      | 0.4                      | 3.1                      | 5.7                      |
| Avg. Stride Freq. [Hz] | 2.4                      | 2.5                      | 2.5                      | 2.5                      | 2.5                      | 2.4                      |
| Avg. Stride Length [m] | 4.7                      | 7.1                      | 7.4                      | 7.3                      | 7.1                      | 7.1                      |