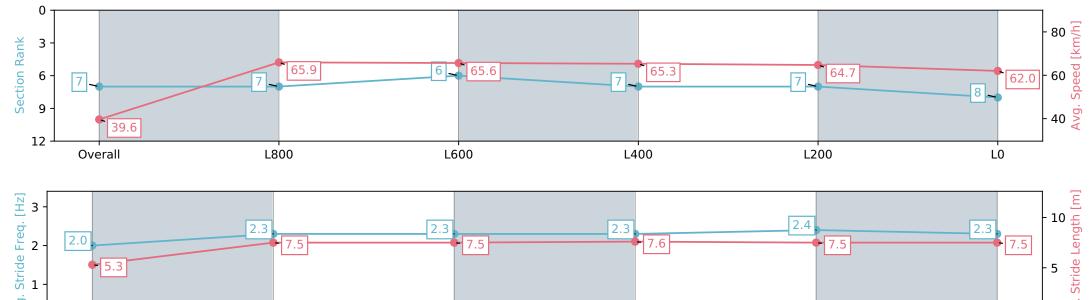

Avg.

L0

Avg.

| Horse/Jockey Name              | DIVINE FIRE       |
|--------------------------------|-------------------|
| Finish Rank                    | 7                 |
| Fastest Section Time (Section) | 0:09.08 (Overall) |
| Top Speed [km/h] (Section)     | 67.3 (L1000)      |
| Race State                     | Finished          |

#### Race 3: TAB Adelaide Cup Day - Monday March 11th Handicap - 1100m

24 February 2024 - 1:38PM

| Section                | Overall                  | L1000                    | L800                     | L600                     | L400                     | L200                     |
|------------------------|--------------------------|--------------------------|--------------------------|--------------------------|--------------------------|--------------------------|
| Section Times          | 1:04.96 [7]<br>(0:09.08) | 0:55.88 [7]<br>(0:10.93) | 0:44.95 [6]<br>(0:11.05) | 0:33.90 [7]<br>(0:11.13) | 0:22.77 [7]<br>(0:11.16) | 0:11.61 [8]<br>(0:11.61) |
| Average Speed [km/h]   | 39.6                     | 65.9                     | 65.6                     | 65.3                     | 64.7                     | 62.0                     |
| Top Speed [km/h]       | 61.5                     | 67.3                     | 66.2                     | 66.2                     | 66.4                     | 65.3                     |
| Avg. Dist. to Rail [m] | 9.0                      | 3.5                      | 2.0                      | 1.4                      | 4.8                      | 7.6                      |
| Avg. Stride Freq. [Hz] | 2.0                      | 2.3                      | 2.3                      | 2.3                      | 2.4                      | 2.3                      |
| Avg. Stride Length [m] | 5.3                      | 7.5                      | 7.5                      | 7.6                      | 7.5                      | 7.5                      |