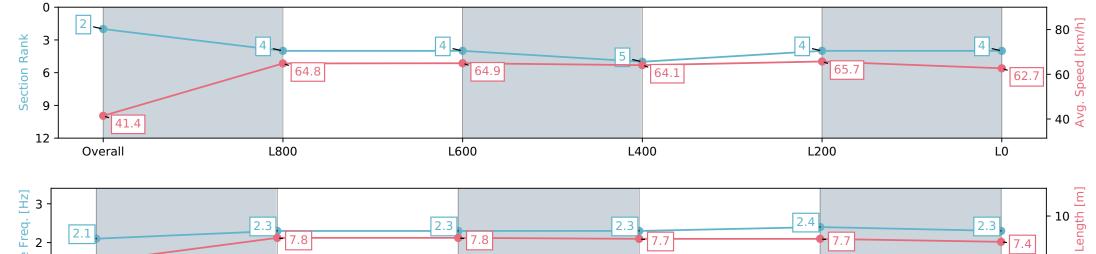

#### Race 3: TAB Adelaide Cup Day - Monday March 11th Handicap - 1100m

24 February 2024 - 1:38PM

Track Rating: Good 4, Weather: Fine, Rail Position: +8m 1200m-W/ Post; +5m Remainder. Sectional 610m

| Section                | Overall                  | L1000                    | L800                     | L600                     | L400                     | L200                     |
|------------------------|--------------------------|--------------------------|--------------------------|--------------------------|--------------------------|--------------------------|
| Section Times          | 1:04.53 [2]<br>(0:08.70) | 0:55.83 [4]<br>(0:11.11) | 0:44.72 [4]<br>(0:11.05) | 0:33.67 [5]<br>(0:11.24) | 0:22.43 [4]<br>(0:10.95) | 0:11.48 [4]<br>(0:11.48) |
| Average Speed [km/h]   | 41.4                     | 64.8                     | 64.9                     | 64.1                     | 65.7                     | 62.7                     |
| Top Speed [km/h]       | 62.1                     | 66.0                     | 66.2                     | 64.9                     | 67.3                     | 65.5                     |
| Avg. Dist. to Rail [m] | 1.4                      | 0.2                      | 0.3                      | 0.3                      | 0.7                      | 2.2                      |
| Avg. Stride Freq. [Hz] | 2.1                      | 2.3                      | 2.3                      | 2.3                      | 2.4                      | 2.3                      |
| Avg. Stride Length [m] | 5.4                      | 7.8                      | 7.8                      | 7.7                      | 7.7                      | 7.4                      |