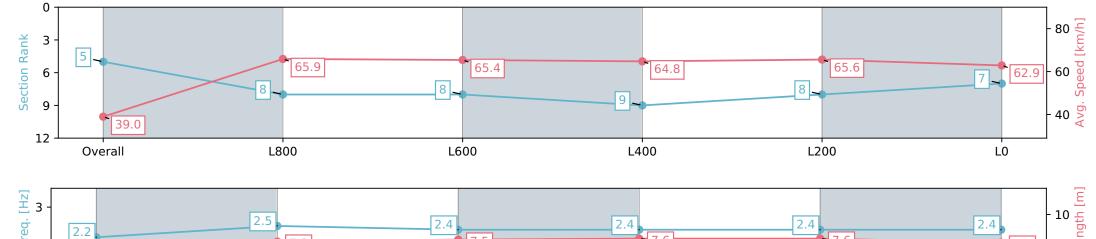

#### Race 3: TAB Adelaide Cup Day - Monday March 11th Handicap - 1100m

24 February 2024 - 1:38PM

Track Rating: Good 4, Weather: Fine, Rail Position: +8m 1200m-W/ Post; +5m Remainder. Sectional 610m

| Section                | Overall                  | L1000                    | L800                     | L600                     | L400                     | L200                     |
|------------------------|--------------------------|--------------------------|--------------------------|--------------------------|--------------------------|--------------------------|
| Section Times          | 1:04.70 [5]<br>(0:09.21) | 0:55.49 [8]<br>(0:10.94) | 0:44.55 [8]<br>(0:10.99) | 0:33.56 [9]<br>(0:11.10) | 0:22.46 [8]<br>(0:11.00) | 0:11.46 [7]<br>(0:11.46) |
| Average Speed [km/h]   | 39.0                     | 65.9                     | 65.4                     | 64.8                     | 65.6                     | 62.9                     |
| Top Speed [km/h]       | 61.8                     | 67.8                     | 66.5                     | 66.9                     | 67.0                     | 64.6                     |
| Avg. Dist. to Rail [m] | 7.9                      | 1.7                      | 0.5                      | 0.7                      | 3.5                      | 5.8                      |
| Avg. Stride Freq. [Hz] | 2.2                      | 2.5                      | 2.4                      | 2.4                      | 2.4                      | 2.4                      |
| Avg. Stride Length [m] | 4.9                      | 7.3                      | 7.5                      | 7.6                      | 7.6                      | 7.2                      |