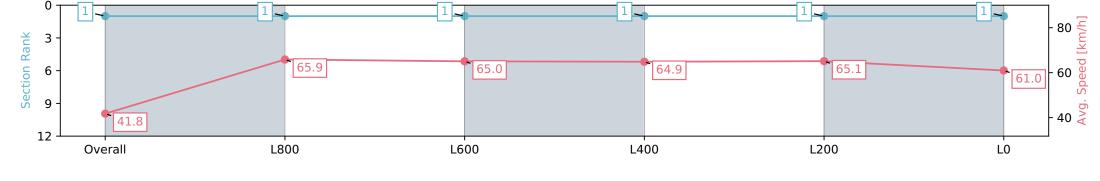

#### Race 3: TAB Adelaide Cup Day - Monday March 11th Handicap - 1100m

24 February 2024 - 1:38PM

Track Rating: Good 4, Weather: Fine, Rail Position: +8m 1200m-W/ Post; +5m Remainder. Sectional 610m

| Section                | Overall                  | L1000                    | L800                     | L600                     | L400                     | L200                     |
|------------------------|--------------------------|--------------------------|--------------------------|--------------------------|--------------------------|--------------------------|
| Section Times          | 1:04.52 [1]<br>(0:08.62) | 0:55.90 [1]<br>(0:10.94) | 0:44.96 [1]<br>(0:11.08) | 0:33.88 [1]<br>(0:11.03) | 0:22.85 [1]<br>(0:11.04) | 0:11.81 [1]<br>(0:11.81) |
| Average Speed [km/h]   | 41.8                     | 65.9                     | 65.0                     | 64.9                     | 65.1                     | 61.0                     |
| Top Speed [km/h]       | 63.6                     | 67.3                     | 66.7                     | 65.4                     | 66.4                     | 65.4                     |
| Avg. Dist. to Rail [m] | 2.2                      | 0.7                      | 0.6                      | 1.2                      | 1.0                      | 0.5                      |
| Avg. Stride Freq. [Hz] | 2.3                      | 2.4                      | 2.3                      | 2.3                      | 2.4                      | 2.3                      |
| Avg. Stride Length [m] | 5.0                      | 7.6                      | 7.7                      | 7.7                      | 7.5                      | 7.2                      |