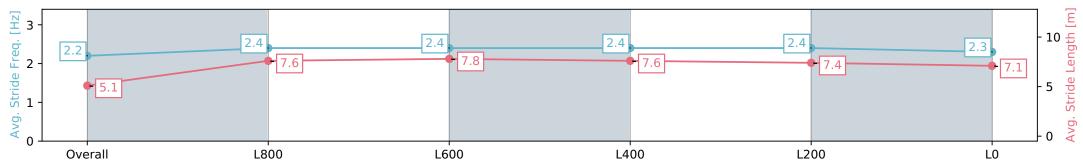

#### Race 3: TAB Adelaide Cup Day - Monday March 11th Handicap - 1100m

24 February 2024 - 1:38PM

Track Rating: Good 4, Weather: Fine, Rail Position: +8m 1200m-W/ Post; +5m Remainder. Sectional 610m

| Section                | Overall                  | L1000                    | L800                     | L600                     | L400                     | L200                     |
|------------------------|--------------------------|--------------------------|--------------------------|--------------------------|--------------------------|--------------------------|
| Section Times          | 1:04.52 [1]<br>(0:08.62) | 0:55.90 [1]<br>(0:10.94) | 0:44.96 [1]<br>(0:11.08) | 0:33.88 [1]<br>(0:11.03) | 0:22.85 [1]<br>(0:11.04) | 0:11.81 [1]<br>(0:11.81) |
| Average Speed [km/h]   | 41.8                     | 65.9                     | 65.0                     | 64.9                     | 65.1                     | 61.0                     |
| Top Speed [km/h]       | 63.6                     | 67.3                     | 66.7                     | 65.4                     | 66.4                     | 65.4                     |
| Avg. Dist. to Rail [m] | 2.2                      | 0.7                      | 0.6                      | 1.2                      | 1.0                      | 0.5                      |
| Avg. Stride Freq. [Hz] | 2.3                      | 2.4                      | 2.3                      | 2.3                      | 2.4                      | 2.3                      |
| Avg. Stride Length [m] | 5.0                      | 7.6                      | 7.7                      | 7.7                      | 7.5                      | 7.2                      |