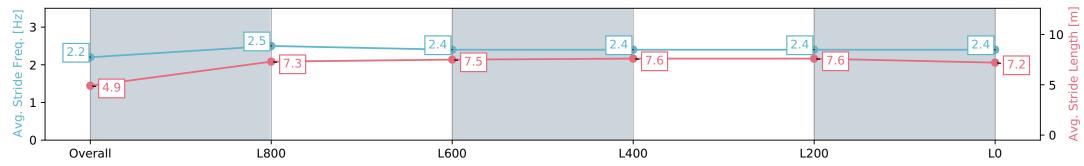

| Horse/Jockey Name              | VEXATIOUS DANCER  |
|--------------------------------|-------------------|
| Finish Rank                    | 1                 |
| Fastest Section Time (Section) | 0:08.62 (Overall) |
| Top Speed [km/h] (Section)     | 67.3 (L1000)      |
| Race State                     | Finished          |

#### Race 3: TAB Adelaide Cup Day - Monday March 11th Handicap - 1100m

24 February 2024 - 1:38PM

Track Rating: Good 4, Weather: Fine, Rail Position: +8m 1200m-W/ Post; +5m Remainder. Sectional 610m

| Section                | Overall                  | L1000                    | L800                     | L600                     | L400                     | L200                     |
|------------------------|--------------------------|--------------------------|--------------------------|--------------------------|--------------------------|--------------------------|
| Section Times          | 1:04.52 [1]<br>(0:08.62) | 0:55.90 [1]<br>(0:10.94) | 0:44.96 [1]<br>(0:11.08) | 0:33.88 [1]<br>(0:11.03) | 0:22.85 [1]<br>(0:11.04) | 0:11.81 [1]<br>(0:11.81) |
| Average Speed [km/h]   | 41.8                     | 65.9                     | 65.0                     | 64.9                     | 65.1                     | 61.0                     |
| Top Speed [km/h]       | 63.6                     | 67.3                     | 66.7                     | 65.4                     | 66.4                     | 65.4                     |
| Avg. Dist. to Rail [m] | 2.2                      | 0.7                      | 0.6                      | 1.2                      | 1.0                      | 0.5                      |
| Avg. Stride Freq. [Hz] | 2.3                      | 2.4                      | 2.3                      | 2.3                      | 2.4                      | 2.3                      |
| Avg. Stride Length [m] | 5.0                      | 7.6                      | 7.7                      | 7.7                      | 7.5                      | 7.2                      |