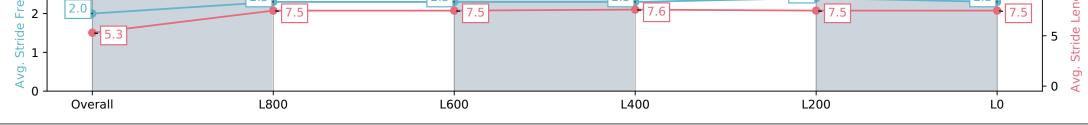

#### Race 3: TAB Adelaide Cup Day - Monday March 11th Handicap - 1100m

24 February 2024 - 1:38PM

Track Rating: Good 4, Weather: Fine, Rail Position: +8m 1200m-W/ Post; +5m Remainder. Sectional 610m

| Section                | Overall                  | L1000                    | L800                     | L600                     | L400                     | L200                     |
|------------------------|--------------------------|--------------------------|--------------------------|--------------------------|--------------------------|--------------------------|
| Section Times          | 1:04.61 [3]<br>(0:08.66) | 0:55.95 [3]<br>(0:10.93) | 0:45.02 [2]<br>(0:11.19) | 0:33.83 [3]<br>(0:11.12) | 0:22.71 [2]<br>(0:11.04) | 0:11.67 [2]<br>(0:11.67) |
| Average Speed [km/h]   | 41.7                     | 65.8                     | 64.6                     | 64.5                     | 65.2                     | 61.7                     |
| Top Speed [km/h]       | 63.5                     | 67.0                     | 66.2                     | 66.0                     | 66.2                     | 64.8                     |
| Avg. Dist. to Rail [m] | 6.3                      | 2.6                      | 0.9                      | 0.6                      | 0.6                      | 1.1                      |
| Avg. Stride Freq. [Hz] | 2.3                      | 2.5                      | 2.4                      | 2.4                      | 2.5                      | 2.4                      |
| Avg. Stride Length [m] | 5.0                      | 7.3                      | 7.4                      | 7.3                      | 7.3                      | 7.0                      |