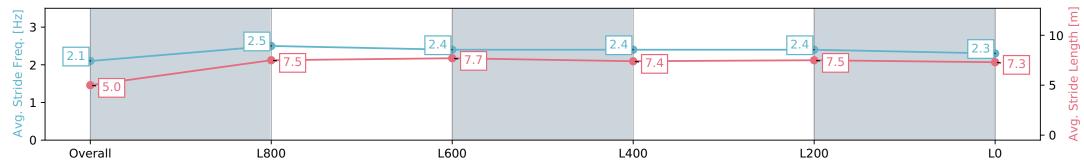

#### Race 3: TAB Adelaide Cup Day - Monday March 11th Handicap - 1100m

24 February 2024 - 1:38PM

Track Rating: Good 4, Weather: Fine, Rail Position: +8m 1200m-W/ Post; +5m Remainder. Sectional 610m

| Section                | Overall                  | L1000                    | L800                     | L600                     | L400                     | L200                     |
|------------------------|--------------------------|--------------------------|--------------------------|--------------------------|--------------------------|--------------------------|
| Section Times          | 1:04.53 [2]<br>(0:08.70) | 0:55.83 [4]<br>(0:11.11) | 0:44.72 [4]<br>(0:11.05) | 0:33.67 [5]<br>(0:11.24) | 0:22.43 [4]<br>(0:10.95) | 0:11.48 [4]<br>(0:11.48) |
| Average Speed [km/h]   | 41.4                     | 64.8                     | 64.9                     | 64.1                     | 65.7                     | 62.7                     |
| Top Speed [km/h]       | 62.1                     | 66.0                     | 66.2                     | 64.9                     | 67.3                     | 65.5                     |
| Avg. Dist. to Rail [m] | 1.4                      | 0.2                      | 0.3                      | 0.3                      | 0.7                      | 2.2                      |
| Avg. Stride Freq. [Hz] | 2.1                      | 2.3                      | 2.3                      | 2.3                      | 2.4                      | 2.3                      |
| Avg. Stride Length [m] | 5.4                      | 7.8                      | 7.8                      | 7.7                      | 7.7                      | 7.4                      |