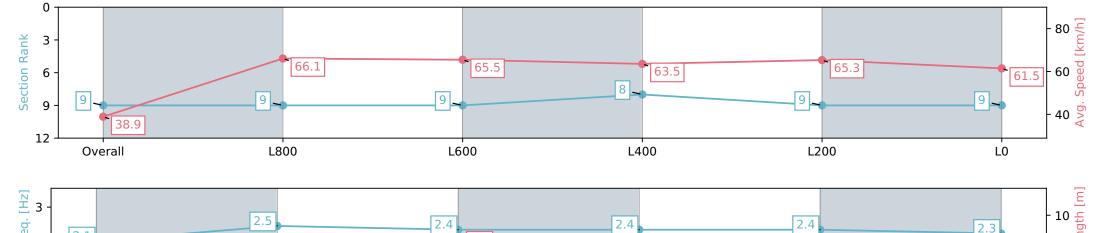

#### Race 3: TAB Adelaide Cup Day - Monday March 11th Handicap - 1100m

24 February 2024 - 1:38PM

Track Rating: Good 4, Weather: Fine, Rail Position: +8m 1200m-W/ Post; +5m Remainder. Sectional 610m

| Section                | Overall                  | L1000                    | L800                     | L600                     | L400                     | L200                     |
|------------------------|--------------------------|--------------------------|--------------------------|--------------------------|--------------------------|--------------------------|
| Section Times          | 1:05.16 [9]<br>(0:09.26) | 0:55.90 [9]<br>(0:10.90) | 0:45.00 [9]<br>(0:10.97) | 0:34.03 [8]<br>(0:11.31) | 0:22.72 [9]<br>(0:11.01) | 0:11.71 [9]<br>(0:11.71) |
| Average Speed [km/h]   | 38.9                     | 66.1                     | 65.5                     | 63.5                     | 65.3                     | 61.5                     |
| Top Speed [km/h]       | 63.6                     | 67.1                     | 67.1                     | 66.0                     | 66.9                     | 63.8                     |
| Avg. Dist. to Rail [m] | 6.5                      | 0.8                      | 0.3                      | 0.6                      | 0.4                      | 0.2                      |
| Avg. Stride Freq. [Hz] | 2.1                      | 2.5                      | 2.4                      | 2.4                      | 2.4                      | 2.3                      |
| Avg. Stride Length [m] | 5.0                      | 7.5                      | 7.7                      | 7.4                      | 7.5                      | 7.3                      |