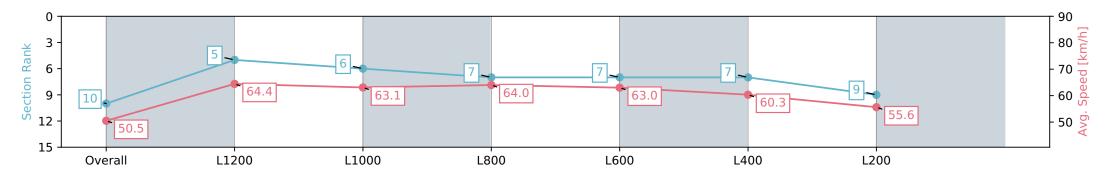

#### Race 9: Fleurieu Milk Company Handicap - 1400m

17 February 2024 - 5:20PM

Track Rating: Good 3, Weather: Fine, Rail Position: +3m 1000m-W/ Post, True Remainder, Sectional 604m

| Section                | Overall                   | L1200                    | L1000                    | L800                     | L600                     | L400                     | L200                     |
|------------------------|---------------------------|--------------------------|--------------------------|--------------------------|--------------------------|--------------------------|--------------------------|
| Section Times          | 1:24.62 [10]<br>(0:14.26) | 1:10.36 [5]<br>(0:11.16) | 0:59.20 [6]<br>(0:11.45) | 0:47.75 [7]<br>(0:11.27) | 0:36.48 [7]<br>(0:11.54) | 0:24.94 [7]<br>(0:12.00) | 0:12.94 [9]<br>(0:12.94) |
| Average Speed [km/h]   | 50.5                      | 64.4                     | 63.1                     | 64.0                     | 63.0                     | 60.3                     | 55.6                     |
| Top Speed [km/h]       | 64.6                      | 64.7                     | 63.7                     | 64.8                     | 64.2                     | 62.2                     | 58.5                     |
| Avg. Dist. to Rail [m] | 3.6                       | 1.4                      | 0.5                      | 0.8                      | 2.0                      | 2.6                      | 3.4                      |
| Avg. Stride Freq. [Hz] | 2.3                       | 2.3                      | 2.3                      | 2.3                      | 2.3                      | 2.3                      | 2.2                      |
| Avg. Stride Length [m] | 6.1                       | 7.6                      | 7.5                      | 7.7                      | 7.5                      | 7.4                      | 7.1                      |