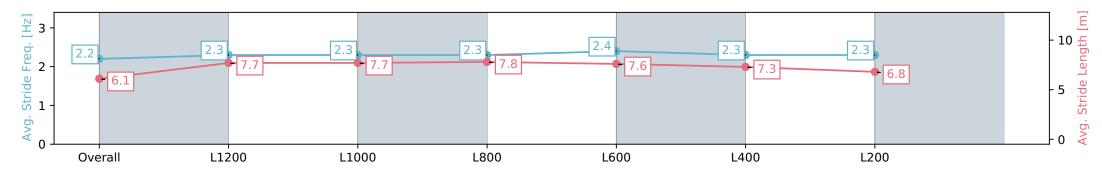

#### Race 9: Fleurieu Milk Company Handicap - 1400m

17 February 2024 - 5:20PM

Track Rating: Good 3, Weather: Fine, Rail Position: +3m 1000m-W/ Post, True Remainder, Sectional 604m

| Section                | Overall                  | L1200                    | L1000                    | L800                     | L600                     | L400                     | L200                     |
|------------------------|--------------------------|--------------------------|--------------------------|--------------------------|--------------------------|--------------------------|--------------------------|
| Section Times          | 1:24.39 [6]<br>(0:14.50) | 1:09.89 [7]<br>(0:11.08) | 0:58.81 [8]<br>(0:11.20) | 0:47.61 [6]<br>(0:11.27) | 0:36.34 [6]<br>(0:11.44) | 0:24.90 [6]<br>(0:11.90) | 0:13.00 [6]<br>(0:13.00) |
| Average Speed [km/h]   | 49.7                     | 65.0                     | 64.4                     | 64.3                     | 64.3                     | 61.1                     | 55.4                     |
| Top Speed [km/h]       | 63.0                     | 66.1                     | 65.8                     | 65.2                     | 65.1                     | 63.4                     | 58.8                     |
| Avg. Dist. to Rail [m] | 5.3                      | 1.5                      | 0.7                      | 2.3                      | 3.9                      | 5.0                      | 6.2                      |
| Avg. Stride Freq. [Hz] | 2.2                      | 2.3                      | 2.3                      | 2.3                      | 2.4                      | 2.3                      | 2.3                      |
| Avg. Stride Length [m] | 6.1                      | 7.7                      | 7.7                      | 7.8                      | 7.6                      | 7.3                      | 6.8                      |