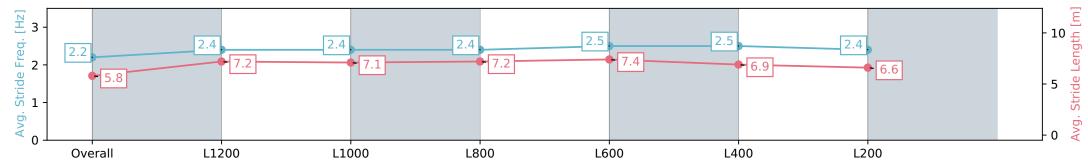

#### Race 9: Fleurieu Milk Company Handicap - 1400m

17 February 2024 - 5:20PM

Track Rating: Good 3, Weather: Fine, Rail Position: +3m 1000m-W/ Post, True Remainder, Sectional 604m

| Section                | Overall                  | L1200                     | L1000                     | L800                      | L600                      | L400                     | L200                     |
|------------------------|--------------------------|---------------------------|---------------------------|---------------------------|---------------------------|--------------------------|--------------------------|
| Section Times          | 1:24.52 [8]<br>(0:15.05) | 1:09.47 [11]<br>(0:11.08) | 0:58.39 [11]<br>(0:11.30) | 0:47.09 [11]<br>(0:11.14) | 0:35.95 [11]<br>(0:11.26) | 0:24.69 [9]<br>(0:11.74) | 0:12.95 [7]<br>(0:12.95) |
| Average Speed [km/h]   | 47.8                     | 65.0                      | 64.3                      | 65.2                      | 65.3                      | 61.8                     | 55.7                     |
| Top Speed [km/h]       | 63.2                     | 65.6                      | 65.2                      | 65.7                      | 65.8                      | 64.6                     | 59.4                     |
| Avg. Dist. to Rail [m] | 2.6                      | 1.6                       | 2.1                       | 3.3                       | 3.7                       | 5.0                      | 7.2                      |
| Avg. Stride Freq. [Hz] | 2.2                      | 2.4                       | 2.4                       | 2.4                       | 2.5                       | 2.5                      | 2.4                      |
| Avg. Stride Length [m] | 5.8                      | 7.2                       | 7.1                       | 7.2                       | 7.4                       | 6.9                      | 6.6                      |