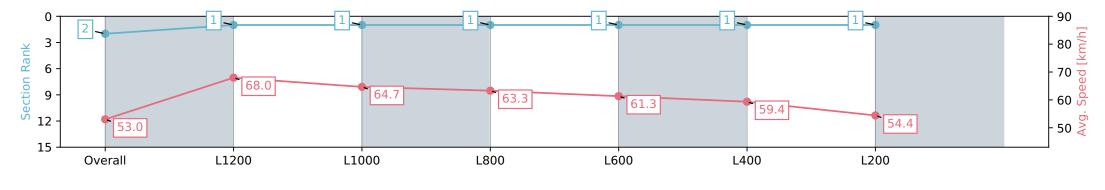

#### Race 9: Fleurieu Milk Company Handicap - 1400m

17 February 2024 - 5:20PM

| Section                | Overall                  | L1200                    | L1000                    | L800                     | L600                     | L400                     | L200                     |
|------------------------|--------------------------|--------------------------|--------------------------|--------------------------|--------------------------|--------------------------|--------------------------|
| Section Times          | 1:23.87 [2]<br>(0:13.59) | 1:10.28 [1]<br>(0:10.57) | 0:59.70 [1]<br>(0:11.05) | 0:48.65 [1]<br>(0:11.37) | 0:37.28 [1]<br>(0:11.84) | 0:25.44 [1]<br>(0:12.20) | 0:13.24 [1]<br>(0:13.24) |
| Average Speed [km/h]   | 53.0                     | 68.0                     | 64.7                     | 63.3                     | 61.3                     | 59.4                     | 54.4                     |
| Top Speed [km/h]       | 69.3                     | 69.4                     | 66.0                     | 64.2                     | 62.4                     | 60.3                     | 57.7                     |
| Avg. Dist. to Rail [m] | 7.0                      | 2.2                      | 1.5                      | 0.4                      | 1.8                      | 2.1                      | 1.1                      |
| Avg. Stride Freq. [Hz] | 2.3                      | 2.4                      | 2.3                      | 2.3                      | 2.2                      | 2.2                      | 2.2                      |
| Avg. Stride Length [m] | 6.2                      | 7.9                      | 7.8                      | 7.6                      | 7.6                      | 7.3                      | 6.8                      |

Report Created: Sat 17 February 2024 18:04:53 GMT+11 (Note: Timing is based on positional data)

[] Ranking at each section and finish

-:--.- No data available at this section

**Fastest Section Time (Section)** 