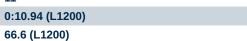

### Horse/Jockey Name IMPOSSIBLE ACTION Finish Rank 10

0:11.16 (L1200)

64.8 (L800)

Finished

#### Race 9: Fleurieu Milk Company Handicap - 1400m

17 February 2024 - 5:20PM

Track Rating: Good 3, Weather: Fine, Rail Position: +3m 1000m-W/ Post, True Remainder, Sectional 604m

| Section                | Overall                   | L1200                    | L1000                    | L800                     | L600                     | L400                     | L200                     |
|------------------------|---------------------------|--------------------------|--------------------------|--------------------------|--------------------------|--------------------------|--------------------------|
| Section Times          | 1:24.62 [10]<br>(0:14.26) | 1:10.36 [5]<br>(0:11.16) | 0:59.20 [6]<br>(0:11.45) | 0:47.75 [7]<br>(0:11.27) | 0:36.48 [7]<br>(0:11.54) | 0:24.94 [7]<br>(0:12.00) | 0:12.94 [9]<br>(0:12.94) |
| Average Speed [km/h]   | 50.5                      | 64.4                     | 63.1                     | 64.0                     | 63.0                     | 60.3                     | 55.6                     |
| Top Speed [km/h]       | 64.6                      | 64.7                     | 63.7                     | 64.8                     | 64.2                     | 62.2                     | 58.5                     |
| Avg. Dist. to Rail [m] | 3.6                       | 1.4                      | 0.5                      | 0.8                      | 2.0                      | 2.6                      | 3.4                      |
| Avg. Stride Freq. [Hz] | 2.3                       | 2.3                      | 2.3                      | 2.3                      | 2.3                      | 2.3                      | 2.2                      |
| Avg. Stride Length [m] | 6.1                       | 7.6                      | 7.5                      | 7.7                      | 7.5                      | 7.4                      | 7.1                      |