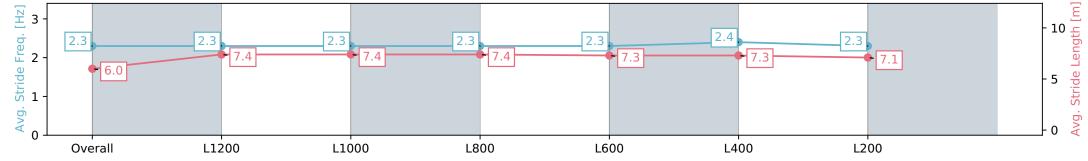

#### Race 9: Fleurieu Milk Company Handicap - 1400m

17 February 2024 - 5:20PM

Track Rating: Good 3, Weather: Fine, Rail Position: +3m 1000m-W/ Post, True Remainder, Sectional 604m

| Section                | Overall                  | L1200                    | L1000                    | L800                     | L600                     | L400                     | L200                     |
|------------------------|--------------------------|--------------------------|--------------------------|--------------------------|--------------------------|--------------------------|--------------------------|
| Section Times          | 1:23.41 [1]<br>(0:14.08) | 1:09.33 [3]<br>(0:11.07) | 0:58.26 [4]<br>(0:11.50) | 0:46.76 [4]<br>(0:11.25) | 0:35.51 [4]<br>(0:11.41) | 0:24.10 [4]<br>(0:11.65) | 0:12.45 [2]<br>(0:12.45) |
| Average Speed [km/h]   | 51.2                     | 65.1                     | 63.1                     | 64.5                     | 64.1                     | 62.2                     | 57.8                     |
| Top Speed [km/h]       | 65.4                     | 66.1                     | 64.0                     | 65.2                     | 64.6                     | 63.5                     | 61.4                     |
| Avg. Dist. to Rail [m] | 6.9                      | 1.9                      | 1.5                      | 2.7                      | 3.0                      | 3.3                      | 3.0                      |
| Avg. Stride Freq. [Hz] | 2.3                      | 2.3                      | 2.3                      | 2.3                      | 2.3                      | 2.4                      | 2.3                      |
| Avg. Stride Length [m] | 6.0                      | 7.4                      | 7.4                      | 7.4                      | 7.3                      | 7.3                      | 7.1                      |

Report Created: Sat 17 February 2024 18:04:49 GMT+11 (Note: Timing is based on positional data)

[] Ranking at each section and finish

-:--.- No data available at this section

NA No data available

Top Speed [km/h] (Section)