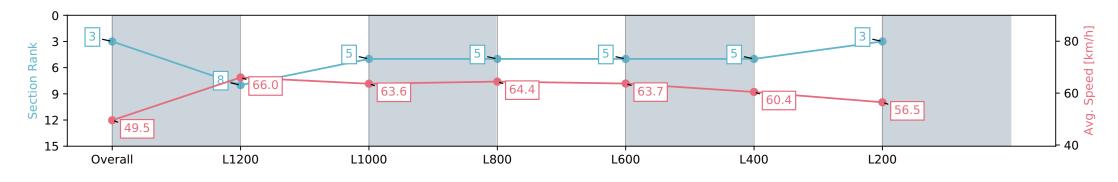

#### Race 9: Fleurieu Milk Company Handicap - 1400m

7.4

7.1

17 February 2024 - 5:20PM

Track Rating: Good 3, Weather: Fine, Rail Position: +3m 1000m-W/ Post, True Remainder, Sectional 604m

7.6

| Section                | Overall                  | L1200                    | L1000                    | L800                     | L600                     | L400                     | L200                     |
|------------------------|--------------------------|--------------------------|--------------------------|--------------------------|--------------------------|--------------------------|--------------------------|
| Section Times          | 1:24.08 [3]<br>(0:14.52) | 1:09.56 [8]<br>(0:10.89) | 0:58.67 [5]<br>(0:11.34) | 0:47.33 [5]<br>(0:11.20) | 0:36.13 [5]<br>(0:11.39) | 0:24.74 [5]<br>(0:11.97) | 0:12.77 [3]<br>(0:12.77) |
| Average Speed [km/h]   | 49.5                     | 66.0                     | 63.6                     | 64.4                     | 63.7                     | 60.4                     | 56.5                     |
| Top Speed [km/h]       | 65.3                     | 67.7                     | 64.5                     | 65.4                     | 65.5                     | 62.1                     | 59.6                     |
| Avg. Dist. to Rail [m] | 2.9                      | 0.9                      | 0.8                      | 0.8                      | 1.6                      | 3.1                      | 4.2                      |
| Avg. Stride Freq. [Hz] | 2.2                      | 2.3                      | 2.3                      | 2.3                      | 2.3                      | 2.3                      | 2.2                      |

7.8

7.8

Report Created: Sat 17 February 2024 18:04:56 GMT+11 (Note: Timing is based on positional data)

6.2

[] Ranking at each section and finish

-:--- No data available at this section

**Fastest Section Time (Section)** 