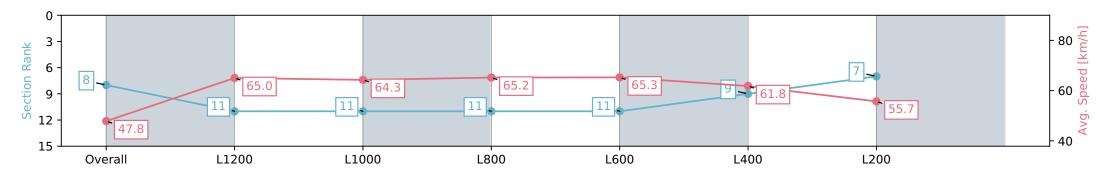

#### Race 9: Fleurieu Milk Company Handicap - 1400m

17 February 2024 - 5:20PM

Track Rating: Good 3, Weather: Fine, Rail Position: +3m 1000m-W/ Post, True Remainder, Sectional 604m

| Section                | Overall                  | L1200                     | L1000                     | L800                      | L600                      | L400                     | L200                     |
|------------------------|--------------------------|---------------------------|---------------------------|---------------------------|---------------------------|--------------------------|--------------------------|
| Section Times          | 1:24.52 [8]<br>(0:15.05) | 1:09.47 [11]<br>(0:11.08) | 0:58.39 [11]<br>(0:11.30) | 0:47.09 [11]<br>(0:11.14) | 0:35.95 [11]<br>(0:11.26) | 0:24.69 [9]<br>(0:11.74) | 0:12.95 [7]<br>(0:12.95) |
| Average Speed [km/h]   | 47.8                     | 65.0                      | 64.3                      | 65.2                      | 65.3                      | 61.8                     | 55.7                     |
| Top Speed [km/h]       | 63.2                     | 65.6                      | 65.2                      | 65.7                      | 65.8                      | 64.6                     | 59.4                     |
| Avg. Dist. to Rail [m] | 2.6                      | 1.6                       | 2.1                       | 3.3                       | 3.7                       | 5.0                      | 7.2                      |
| Avg. Stride Freq. [Hz] | 2.2                      | 2.4                       | 2.4                       | 2.4                       | 2.5                       | 2.5                      | 2.4                      |
| Avg. Stride Length [m] | 5.8                      | 7.2                       | 7.1                       | 7.2                       | 7.4                       | 6.9                      | 6.6                      |