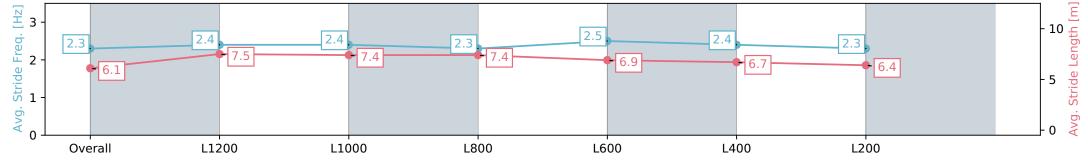

#### Race 9: Fleurieu Milk Company Handicap - 1400m

17 February 2024 - 5:20PM

Track Rating: Good 3, Weather: Fine, Rail Position: +3m 1000m-W/ Post, True Remainder, Sectional 604m

| Section                | Overall                  | L1200                    | L1000                    | L800                     | L600                     | L400                     | L200                     |
|------------------------|--------------------------|--------------------------|--------------------------|--------------------------|--------------------------|--------------------------|--------------------------|
| Section Times          | 1:24.57 [9]<br>(0:13.76) | 1:10.81 [2]<br>(0:10.89) | 0:59.92 [2]<br>(0:11.46) | 0:48.46 [2]<br>(0:11.56) | 0:36.89 [2]<br>(0:11.52) | 0:25.37 [2]<br>(0:12.12) | 0:13.25 [4]<br>(0:13.25) |
| Average Speed [km/h]   | 52.3                     | 66.1                     | 62.7                     | 62.4                     | 62.8                     | 59.5                     | 54.3                     |
| Top Speed [km/h]       | 67.3                     | 67.0                     | 64.2                     | 63.0                     | 64.2                     | 61.3                     | 57.4                     |
| Avg. Dist. to Rail [m] | 8.3                      | 1.7                      | 0.6                      | 0.4                      | 0.9                      | 1.0                      | 1.1                      |
| Avg. Stride Freq. [Hz] | 2.3                      | 2.4                      | 2.4                      | 2.3                      | 2.5                      | 2.4                      | 2.3                      |
| Avg. Stride Length [m] | 6.1                      | 7.5                      | 7.4                      | 7.4                      | 6.9                      | 6.7                      | 6.4                      |