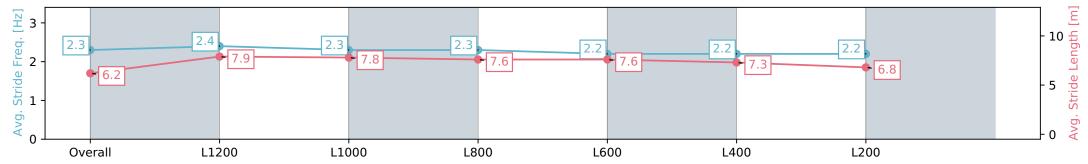

#### Race 9: Fleurieu Milk Company Handicap - 1400m

17 February 2024 - 5:20PM

| Section                | Overall                  | L1200                    | L1000                    | L800                     | L600                     | L400                     | L200                     |
|------------------------|--------------------------|--------------------------|--------------------------|--------------------------|--------------------------|--------------------------|--------------------------|
| Section Times          | 1:23.87 [2]<br>(0:13.59) | 1:10.28 [1]<br>(0:10.57) | 0:59.70 [1]<br>(0:11.05) | 0:48.65 [1]<br>(0:11.37) | 0:37.28 [1]<br>(0:11.84) | 0:25.44 [1]<br>(0:12.20) | 0:13.24 [1]<br>(0:13.24) |
| Average Speed [km/h]   | 53.0                     | 68.0                     | 64.7                     | 63.3                     | 61.3                     | 59.4                     | 54.4                     |
| Top Speed [km/h]       | 69.3                     | 69.4                     | 66.0                     | 64.2                     | 62.4                     | 60.3                     | 57.7                     |
| Avg. Dist. to Rail [m] | 7.0                      | 2.2                      | 1.5                      | 0.4                      | 1.8                      | 2.1                      | 1.1                      |
| Avg. Stride Freq. [Hz] | 2.3                      | 2.4                      | 2.3                      | 2.3                      | 2.2                      | 2.2                      | 2.2                      |
| Avg. Stride Length [m] | 6.2                      | 7.9                      | 7.8                      | 7.6                      | 7.6                      | 7.3                      | 6.8                      |

Report Created: Sat 17 February 2024 18:04:53 GMT+11 (Note: Timing is based on positional data)

[] Ranking at each section and finish

-:--.- No data available at this section

**Fastest Section Time (Section)** 