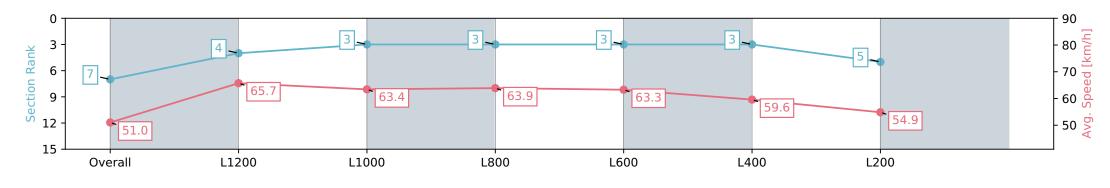

## Horse/Jockey Name POMPEII EMPIRE Finish Rank 7 Fastest Section Time (Section) 0:10.94 (L1200)

66.9 (L1200)

**Finished** 

#### Race 9: Fleurieu Milk Company Handicap - 1400m

17 February 2024 - 5:20PM

Track Rating: Good 3, Weather: Fine, Rail Position: +3m 1000m-W/ Post, True Remainder, Sectional 604m

| Section                | Overall                  | L1200                    | L1000                    | L800                     | L600                     | L400                     | L200                     |
|------------------------|--------------------------|--------------------------|--------------------------|--------------------------|--------------------------|--------------------------|--------------------------|
| Section Times          | 1:24.48 [7]<br>(0:14.12) | 1:10.36 [4]<br>(0:10.94) | 0:59.42 [3]<br>(0:11.33) | 0:48.09 [3]<br>(0:11.31) | 0:36.78 [3]<br>(0:11.52) | 0:25.26 [3]<br>(0:12.14) | 0:13.12 [5]<br>(0:13.12) |
| Average Speed [km/h]   | 51.0                     | 65.7                     | 63.4                     | 63.9                     | 63.3                     | 59.6                     | 54.9                     |
| Top Speed [km/h]       | 65.8                     | 66.9                     | 64.1                     | 64.8                     | 65.2                     | 61.1                     | 58.0                     |
| Avg. Dist. to Rail [m] | 1.7                      | 1.0                      | 0.8                      | 1.0                      | 2.3                      | 2.3                      | 2.5                      |
| Avg. Stride Freq. [Hz] | 2.2                      | 2.3                      | 2.2                      | 2.2                      | 2.3                      | 2.3                      | 2.2                      |
| Avg. Stride Length [m] | 6.4                      | 8.0                      | 7.9                      | 7.8                      | 7.6                      | 7.3                      | 7.0                      |

Report Created: Sat 17 February 2024 18:05:09 GMT+11 (Note: Timing is based on positional data)

[] Ranking at each section and finish

-:--.- No data available at this section

NA No data available

Top Speed [km/h] (Section)