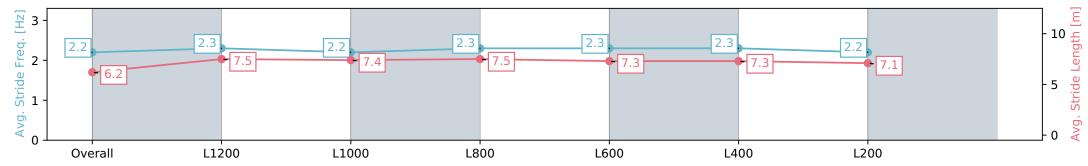

#### Race 9: Fleurieu Milk Company Handicap - 1400m

17 February 2024 - 5:20PM

Track Rating: Good 3, Weather: Fine, Rail Position: +3m 1000m-W/ Post, True Remainder, Sectional 604m

| Section                | Overall                   | L1200                    | L1000                    | L800                     | L600                      | L400                      | L200                      |
|------------------------|---------------------------|--------------------------|--------------------------|--------------------------|---------------------------|---------------------------|---------------------------|
| Section Times          | 1:24.93 [12]<br>(0:14.35) | 1:10.58 [6]<br>(0:11.20) | 0:59.38 [7]<br>(0:11.50) | 0:47.88 [9]<br>(0:11.35) | 0:36.53 [10]<br>(0:11.55) | 0:24.98 [11]<br>(0:11.91) | 0:13.07 [11]<br>(0:13.07) |
| Average Speed [km/h]   | 50.2                      | 64.4                     | 63.0                     | 63.8                     | 63.1                      | 60.7                      | 55.0                      |
| Top Speed [km/h]       | 63.3                      | 64.9                     | 64.0                     | 64.5                     | 64.3                      | 62.0                      | 59.2                      |
| Avg. Dist. to Rail [m] | 4.9                       | 1.5                      | 1.5                      | 2.3                      | 2.1                       | 2.8                       | 4.4                       |
| Avg. Stride Freq. [Hz] | 2.2                       | 2.3                      | 2.2                      | 2.3                      | 2.3                       | 2.3                       | 2.2                       |
| Avg. Stride Length [m] | 6.2                       | 7.5                      | 7.4                      | 7.5                      | 7.3                       | 7.3                       | 7.1                       |

Report Created: Sat 17 February 2024 18:05:24 GMT+11 (Note: Timing is based on positional data)

[] Ranking at each section and finish

-:--- No data available at this section

NA No data available

Top Speed [km/h] (Section)