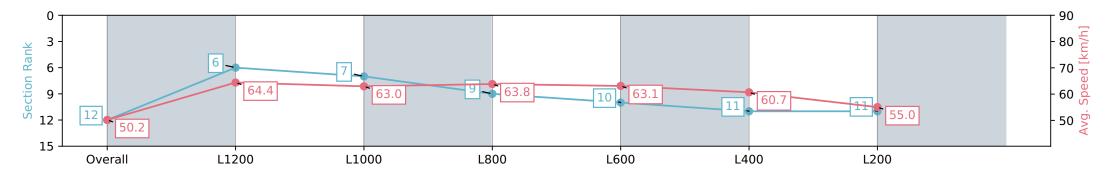

#### Race 9: Fleurieu Milk Company Handicap - 1400m

17 February 2024 - 5:20PM

Track Rating: Good 3, Weather: Fine, Rail Position: +3m 1000m-W/ Post, True Remainder, Sectional 604m

| Section                | Overall                   | L1200                    | L1000                    | L800                     | L600                      | L400                      | L200                      |
|------------------------|---------------------------|--------------------------|--------------------------|--------------------------|---------------------------|---------------------------|---------------------------|
| Section Times          | 1:24.93 [12]<br>(0:14.35) | 1:10.58 [6]<br>(0:11.20) | 0:59.38 [7]<br>(0:11.50) | 0:47.88 [9]<br>(0:11.35) | 0:36.53 [10]<br>(0:11.55) | 0:24.98 [11]<br>(0:11.91) | 0:13.07 [11]<br>(0:13.07) |
| Average Speed [km/h]   | 50.2                      | 64.4                     | 63.0                     | 63.8                     | 63.1                      | 60.7                      | 55.0                      |
| Top Speed [km/h]       | 63.3                      | 64.9                     | 64.0                     | 64.5                     | 64.3                      | 62.0                      | 59.2                      |
| Avg. Dist. to Rail [m] | 4.9                       | 1.5                      | 1.5                      | 2.3                      | 2.1                       | 2.8                       | 4.4                       |
| Avg. Stride Freq. [Hz] | 2.2                       | 2.3                      | 2.2                      | 2.3                      | 2.3                       | 2.3                       | 2.2                       |
| Avg. Stride Length [m] | 6.2                       | 7.5                      | 7.4                      | 7.5                      | 7.3                       | 7.3                       | 7.1                       |

Report Created: Sat 17 February 2024 18:05:24 GMT+11 (Note: Timing is based on positional data)

[] Ranking at each section and finish

-:--- No data available at this section

NA No data available

Top Speed [km/h] (Section)