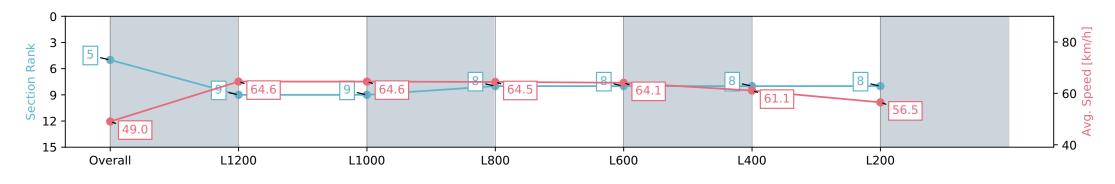

Top Speed [km/h] (Section)

Race State

Horse/Jockey Name VICTORY BANDIT
Finish Rank 5
Fastest Section Time (Section) 0:11.12 (L1200)

65.4 (L1200)

**Finished** 

#### Race 9: Fleurieu Milk Company Handicap - 1400m

17 February 2024 - 5:20PM

Track Rating: Good 3, Weather: Fine, Rail Position: +3m 1000m-W/ Post, True Remainder, Sectional 604m

| Section                | Overall                  | L1200                    | L1000                    | L800                     | L600                     | L400                     | L200                     |
|------------------------|--------------------------|--------------------------|--------------------------|--------------------------|--------------------------|--------------------------|--------------------------|
| Section Times          | 1:24.34 [5]<br>(0:14.70) | 1:09.64 [9]<br>(0:11.12) | 0:58.52 [9]<br>(0:11.22) | 0:47.30 [8]<br>(0:11.24) | 0:36.06 [8]<br>(0:11.43) | 0:24.63 [8]<br>(0:11.90) | 0:12.73 [8]<br>(0:12.73) |
| Average Speed [km/h]   | 49.0                     | 64.6                     | 64.6                     | 64.5                     | 64.1                     | 61.1                     | 56.5                     |
| Top Speed [km/h]       | 63.1                     | 65.4                     | 65.2                     | 65.4                     | 64.8                     | 62.4                     | 59.1                     |
| Avg. Dist. to Rail [m] | 7.0                      | 1.4                      | 1.4                      | 2.3                      | 3.2                      | 3.8                      | 4.1                      |
| Avg. Stride Freq. [Hz] | 2.2                      | 2.4                      | 2.4                      | 2.4                      | 2.4                      | 2.4                      | 2.3                      |
| Avg. Stride Length [m] | 6.1                      | 7.5                      | 7.5                      | 7.5                      | 7.4                      | 7.1                      | 7.0                      |