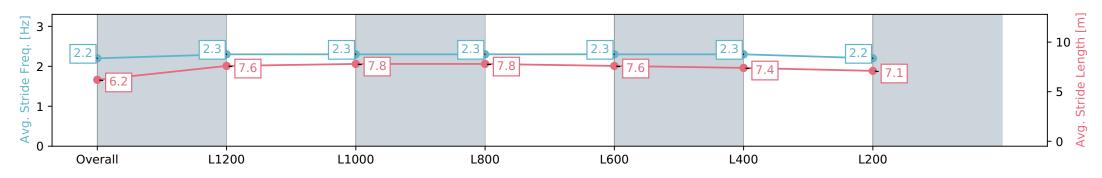

#### Race 9: Fleurieu Milk Company Handicap - 1400m

7.4

7.1

17 February 2024 - 5:20PM

Track Rating: Good 3, Weather: Fine, Rail Position: +3m 1000m-W/ Post, True Remainder, Sectional 604m

7.6

| Section                | Overall                  | L1200                    | L1000                    | L800                     | L600                     | L400                     | L200                     |
|------------------------|--------------------------|--------------------------|--------------------------|--------------------------|--------------------------|--------------------------|--------------------------|
| Section Times          | 1:24.08 [3]<br>(0:14.52) | 1:09.56 [8]<br>(0:10.89) | 0:58.67 [5]<br>(0:11.34) | 0:47.33 [5]<br>(0:11.20) | 0:36.13 [5]<br>(0:11.39) | 0:24.74 [5]<br>(0:11.97) | 0:12.77 [3]<br>(0:12.77) |
| Average Speed [km/h]   | 49.5                     | 66.0                     | 63.6                     | 64.4                     | 63.7                     | 60.4                     | 56.5                     |
| Top Speed [km/h]       | 65.3                     | 67.7                     | 64.5                     | 65.4                     | 65.5                     | 62.1                     | 59.6                     |
| Avg. Dist. to Rail [m] | 2.9                      | 0.9                      | 0.8                      | 0.8                      | 1.6                      | 3.1                      | 4.2                      |
| Avg. Stride Freq. [Hz] | 2.2                      | 2.3                      | 2.3                      | 2.3                      | 2.3                      | 2.3                      | 2.2                      |

7.8

7.8

Report Created: Sat 17 February 2024 18:04:56 GMT+11 (Note: Timing is based on positional data)

6.2

[] Ranking at each section and finish

-:--- No data available at this section

**Fastest Section Time (Section)** 