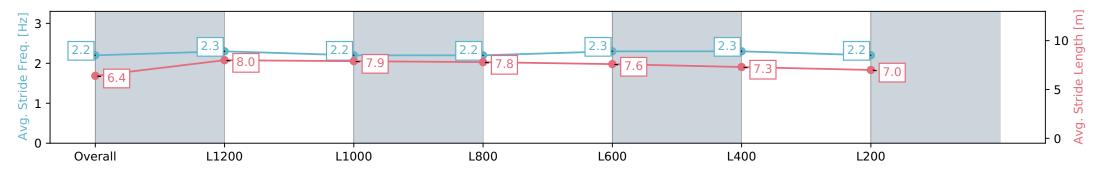

#### Race 9: Fleurieu Milk Company Handicap - 1400m

17 February 2024 - 5:20PM

Track Rating: Good 3, Weather: Fine, Rail Position: +3m 1000m-W/ Post, True Remainder, Sectional 604m

| Section                | Overall                  | L1200                    | L1000                    | L800                     | L600                     | L400                     | L200                     |
|------------------------|--------------------------|--------------------------|--------------------------|--------------------------|--------------------------|--------------------------|--------------------------|
| Section Times          | 1:24.48 [7]<br>(0:14.12) | 1:10.36 [4]<br>(0:10.94) | 0:59.42 [3]<br>(0:11.33) | 0:48.09 [3]<br>(0:11.31) | 0:36.78 [3]<br>(0:11.52) | 0:25.26 [3]<br>(0:12.14) | 0:13.12 [5]<br>(0:13.12) |
| Average Speed [km/h]   | 51.0                     | 65.7                     | 63.4                     | 63.9                     | 63.3                     | 59.6                     | 54.9                     |
| Top Speed [km/h]       | 65.8                     | 66.9                     | 64.1                     | 64.8                     | 65.2                     | 61.1                     | 58.0                     |
| Avg. Dist. to Rail [m] | 1.7                      | 1.0                      | 0.8                      | 1.0                      | 2.3                      | 2.3                      | 2.5                      |
| Avg. Stride Freq. [Hz] | 2.2                      | 2.3                      | 2.2                      | 2.2                      | 2.3                      | 2.3                      | 2.2                      |
| Avg. Stride Length [m] | 6.4                      | 8.0                      | 7.9                      | 7.8                      | 7.6                      | 7.3                      | 7.0                      |