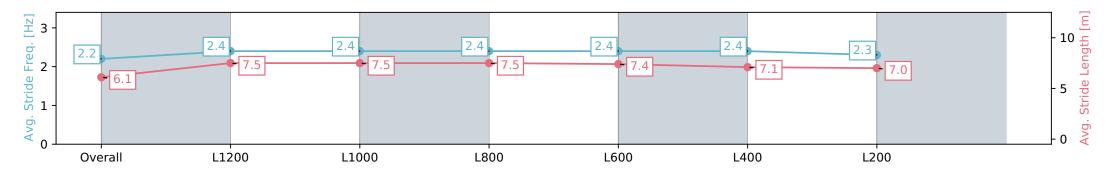

Top Speed [km/h] (Section)

Race State

Horse/Jockey Name VICTORY BANDIT
Finish Rank 5
Fastest Section Time (Section) 0:11.12 (L1200)

65.4 (L1200)

**Finished** 

#### Race 9: Fleurieu Milk Company Handicap - 1400m

17 February 2024 - 5:20PM

Track Rating: Good 3, Weather: Fine, Rail Position: +3m 1000m-W/ Post, True Remainder, Sectional 604m

| Section                | Overall                  | L1200                    | L1000                    | L800                     | L600                     | L400                     | L200                     |
|------------------------|--------------------------|--------------------------|--------------------------|--------------------------|--------------------------|--------------------------|--------------------------|
| Section Times          | 1:24.34 [5]<br>(0:14.70) | 1:09.64 [9]<br>(0:11.12) | 0:58.52 [9]<br>(0:11.22) | 0:47.30 [8]<br>(0:11.24) | 0:36.06 [8]<br>(0:11.43) | 0:24.63 [8]<br>(0:11.90) | 0:12.73 [8]<br>(0:12.73) |
| Average Speed [km/h]   | 49.0                     | 64.6                     | 64.6                     | 64.5                     | 64.1                     | 61.1                     | 56.5                     |
| Top Speed [km/h]       | 63.1                     | 65.4                     | 65.2                     | 65.4                     | 64.8                     | 62.4                     | 59.1                     |
| Avg. Dist. to Rail [m] | 7.0                      | 1.4                      | 1.4                      | 2.3                      | 3.2                      | 3.8                      | 4.1                      |
| Avg. Stride Freq. [Hz] | 2.2                      | 2.4                      | 2.4                      | 2.4                      | 2.4                      | 2.4                      | 2.3                      |
| Avg. Stride Length [m] | 6.1                      | 7.5                      | 7.5                      | 7.5                      | 7.4                      | 7.1                      | 7.0                      |