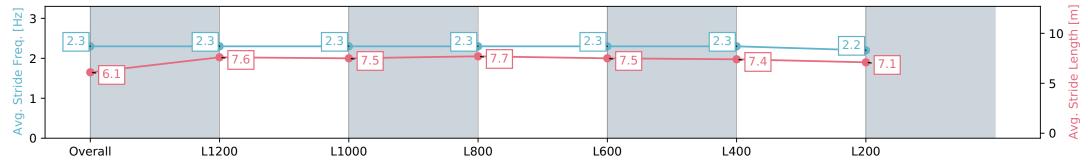

#### Race 9: Fleurieu Milk Company Handicap - 1400m

17 February 2024 - 5:20PM

Track Rating: Good 3, Weather: Fine, Rail Position: +3m 1000m-W/ Post, True Remainder, Sectional 604m

| Section                | Overall                   | L1200                    | L1000                    | L800                     | L600                     | L400                     | L200                     |
|------------------------|---------------------------|--------------------------|--------------------------|--------------------------|--------------------------|--------------------------|--------------------------|
| Section Times          | 1:24.62 [10]<br>(0:14.26) | 1:10.36 [5]<br>(0:11.16) | 0:59.20 [6]<br>(0:11.45) | 0:47.75 [7]<br>(0:11.27) | 0:36.48 [7]<br>(0:11.54) | 0:24.94 [7]<br>(0:12.00) | 0:12.94 [9]<br>(0:12.94) |
| Average Speed [km/h]   | 50.5                      | 64.4                     | 63.1                     | 64.0                     | 63.0                     | 60.3                     | 55.6                     |
| Top Speed [km/h]       | 64.6                      | 64.7                     | 63.7                     | 64.8                     | 64.2                     | 62.2                     | 58.5                     |
| Avg. Dist. to Rail [m] | 3.6                       | 1.4                      | 0.5                      | 0.8                      | 2.0                      | 2.6                      | 3.4                      |
| Avg. Stride Freq. [Hz] | 2.3                       | 2.3                      | 2.3                      | 2.3                      | 2.3                      | 2.3                      | 2.2                      |
| Avg. Stride Length [m] | 6.1                       | 7.6                      | 7.5                      | 7.7                      | 7.5                      | 7.4                      | 7.1                      |