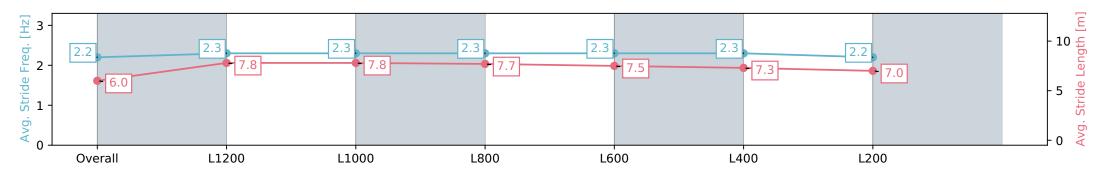

#### Race 9: Fleurieu Milk Company Handicap - 1400m

17 February 2024 - 5:20PM

| Section                | Overall                   | L1200                     | L1000                     | L800                      | L600                     | L400                      | L200                      |
|------------------------|---------------------------|---------------------------|---------------------------|---------------------------|--------------------------|---------------------------|---------------------------|
| Section Times          | 1:24.77 [11]<br>(0:14.94) | 1:09.83 [10]<br>(0:10.94) | 0:58.89 [10]<br>(0:11.28) | 0:47.60 [10]<br>(0:11.15) | 0:36.45 [9]<br>(0:11.56) | 0:24.88 [10]<br>(0:11.95) | 0:12.93 [10]<br>(0:12.93) |
| Average Speed [km/h]   | 48.3                      | 65.8                      | 63.4                      | 65.0                      | 63.0                     | 60.4                      | 55.8                      |
| Top Speed [km/h]       | 64.1                      | 66.6                      | 65.3                      | 65.7                      | 64.1                     | 61.5                      | 59.1                      |
| Avg. Dist. to Rail [m] | 7.1                       | 1.3                       | 1.0                       | 1.4                       | 2.5                      | 1.3                       | 2.0                       |
| Avg. Stride Freq. [Hz] | 2.2                       | 2.3                       | 2.3                       | 2.3                       | 2.3                      | 2.3                       | 2.2                       |
| Avg. Stride Length [m] | 6.0                       | 7.8                       | 7.8                       | 7.7                       | 7.5                      | 7.3                       | 7.0                       |

Report Created: Sat 17 February 2024 18:05:21 GMT+11 (Note: Timing is based on positional data)

[] Ranking at each section and finish

-:--- No data available at this section

**Fastest Section Time (Section)** 