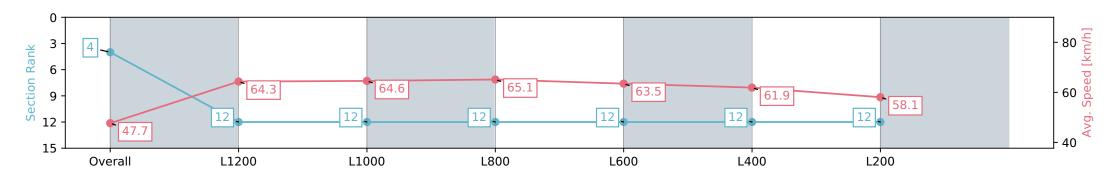

#### Horse/Jockey Name **SAN LUCIDO Finish Rank** 4

0:11.10 (L800)

65.8 (L800)

**Finished** 

#### Race 9: Fleurieu Milk Company Handicap - 1400m

17 February 2024 - 5:20PM

Track Rating: Good 3, Weather: Fine, Rail Position: +3m 1000m-W/ Post, True Remainder, Sectional 604m

| Section                | Overall                  | L1200                     | L1000                     | L800                      | L600                      | L400                      | L200                      |
|------------------------|--------------------------|---------------------------|---------------------------|---------------------------|---------------------------|---------------------------|---------------------------|
| Section Times          | 1:24.25 [4]<br>(0:15.12) | 1:09.13 [12]<br>(0:11.19) | 0:57.94 [12]<br>(0:11.21) | 0:46.73 [12]<br>(0:11.10) | 0:35.63 [12]<br>(0:11.51) | 0:24.12 [12]<br>(0:11.74) | 0:12.38 [12]<br>(0:12.38) |
| Average Speed [km/h]   | 47.7                     | 64.3                      | 64.6                      | 65.1                      | 63.5                      | 61.9                      | 58.1                      |
| Top Speed [km/h]       | 64.2                     | 64.8                      | 65.5                      | 65.8                      | 65.0                      | 63.0                      | 61.9                      |
| Avg. Dist. to Rail [m] | 4.2                      | 2.2                       | 1.1                       | 2.1                       | 2.8                       | 4.1                       | 5.6                       |
| Avg. Stride Freq. [Hz] | 2.2                      | 2.4                       | 2.4                       | 2.4                       | 2.4                       | 2.4                       | 2.3                       |
| Avg. Stride Length [m] | 5.9                      | 7.3                       | 7.4                       | 7.2                       | 7.2                       | 7.2                       | 7.0                       |