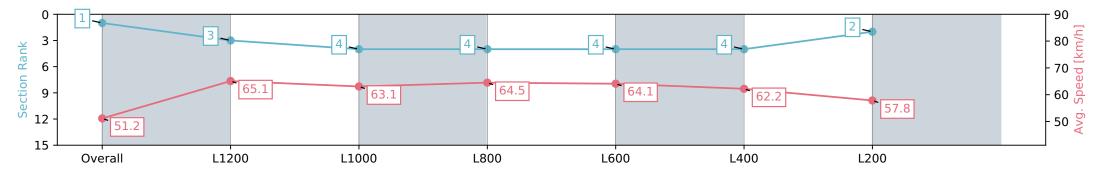

#### Race 9: Fleurieu Milk Company Handicap - 1400m

17 February 2024 - 5:20PM

Track Rating: Good 3, Weather: Fine, Rail Position: +3m 1000m-W/ Post, True Remainder, Sectional 604m

| Section                | Overall                  | L1200                    | L1000                    | L800                     | L600                     | L400                     | L200                     |
|------------------------|--------------------------|--------------------------|--------------------------|--------------------------|--------------------------|--------------------------|--------------------------|
| Section Times          | 1:23.41 [1]<br>(0:14.08) | 1:09.33 [3]<br>(0:11.07) | 0:58.26 [4]<br>(0:11.50) | 0:46.76 [4]<br>(0:11.25) | 0:35.51 [4]<br>(0:11.41) | 0:24.10 [4]<br>(0:11.65) | 0:12.45 [2]<br>(0:12.45) |
| Average Speed [km/h]   | 51.2                     | 65.1                     | 63.1                     | 64.5                     | 64.1                     | 62.2                     | 57.8                     |
| Top Speed [km/h]       | 65.4                     | 66.1                     | 64.0                     | 65.2                     | 64.6                     | 63.5                     | 61.4                     |
| Avg. Dist. to Rail [m] | 6.9                      | 1.9                      | 1.5                      | 2.7                      | 3.0                      | 3.3                      | 3.0                      |
| Avg. Stride Freq. [Hz] | 2.3                      | 2.3                      | 2.3                      | 2.3                      | 2.3                      | 2.4                      | 2.3                      |
| Avg. Stride Length [m] | 6.0                      | 7.4                      | 7.4                      | 7.4                      | 7.3                      | 7.3                      | 7.1                      |

Report Created: Sat 17 February 2024 18:04:49 GMT+11 (Note: Timing is based on positional data)

[] Ranking at each section and finish

-:--.- No data available at this section

NA No data available

Top Speed [km/h] (Section)