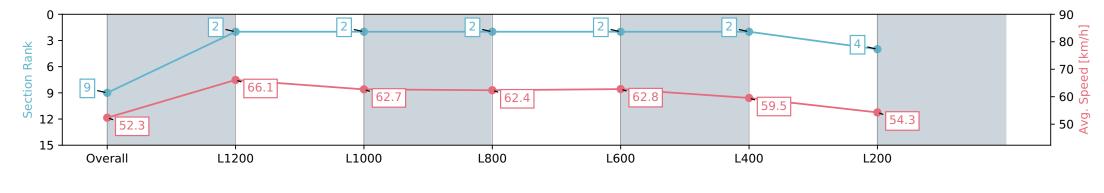

#### Race 9: Fleurieu Milk Company Handicap - 1400m

17 February 2024 - 5:20PM

Track Rating: Good 3, Weather: Fine, Rail Position: +3m 1000m-W/ Post, True Remainder, Sectional 604m

| Section                | Overall                  | L1200                    | L1000                    | L800                     | L600                     | L400                     | L200                     |
|------------------------|--------------------------|--------------------------|--------------------------|--------------------------|--------------------------|--------------------------|--------------------------|
| Section Times          | 1:24.57 [9]<br>(0:13.76) | 1:10.81 [2]<br>(0:10.89) | 0:59.92 [2]<br>(0:11.46) | 0:48.46 [2]<br>(0:11.56) | 0:36.89 [2]<br>(0:11.52) | 0:25.37 [2]<br>(0:12.12) | 0:13.25 [4]<br>(0:13.25) |
| Average Speed [km/h]   | 52.3                     | 66.1                     | 62.7                     | 62.4                     | 62.8                     | 59.5                     | 54.3                     |
| Top Speed [km/h]       | 67.3                     | 67.0                     | 64.2                     | 63.0                     | 64.2                     | 61.3                     | 57.4                     |
| Avg. Dist. to Rail [m] | 8.3                      | 1.7                      | 0.6                      | 0.4                      | 0.9                      | 1.0                      | 1.1                      |
| Avg. Stride Freq. [Hz] | 2.3                      | 2.4                      | 2.4                      | 2.3                      | 2.5                      | 2.4                      | 2.3                      |
| Avg. Stride Length [m] | 6.1                      | 7.5                      | 7.4                      | 7.4                      | 6.9                      | 6.7                      | 6.4                      |