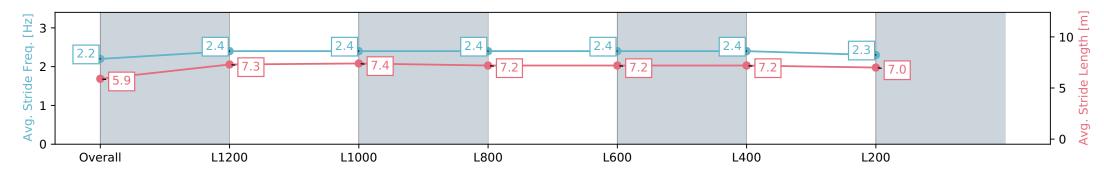

#### Horse/Jockey Name **SAN LUCIDO Finish Rank** 4

0:11.10 (L800)

65.8 (L800)

**Finished** 

#### Race 9: Fleurieu Milk Company Handicap - 1400m

17 February 2024 - 5:20PM

Track Rating: Good 3, Weather: Fine, Rail Position: +3m 1000m-W/ Post, True Remainder, Sectional 604m

| Section                | Overall                  | L1200                     | L1000                     | L800                      | L600                      | L400                      | L200                      |
|------------------------|--------------------------|---------------------------|---------------------------|---------------------------|---------------------------|---------------------------|---------------------------|
| Section Times          | 1:24.25 [4]<br>(0:15.12) | 1:09.13 [12]<br>(0:11.19) | 0:57.94 [12]<br>(0:11.21) | 0:46.73 [12]<br>(0:11.10) | 0:35.63 [12]<br>(0:11.51) | 0:24.12 [12]<br>(0:11.74) | 0:12.38 [12]<br>(0:12.38) |
| Average Speed [km/h]   | 47.7                     | 64.3                      | 64.6                      | 65.1                      | 63.5                      | 61.9                      | 58.1                      |
| Top Speed [km/h]       | 64.2                     | 64.8                      | 65.5                      | 65.8                      | 65.0                      | 63.0                      | 61.9                      |
| Avg. Dist. to Rail [m] | 4.2                      | 2.2                       | 1.1                       | 2.1                       | 2.8                       | 4.1                       | 5.6                       |
| Avg. Stride Freq. [Hz] | 2.2                      | 2.4                       | 2.4                       | 2.4                       | 2.4                       | 2.4                       | 2.3                       |
| Avg. Stride Length [m] | 5.9                      | 7.3                       | 7.4                       | 7.2                       | 7.2                       | 7.2                       | 7.0                       |