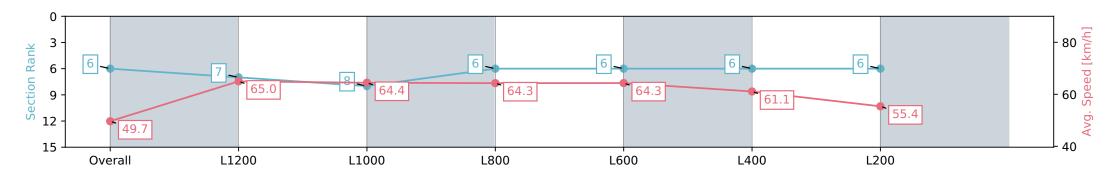

# Horse/Jockey Name UPGRADE ME Finish Rank 6 Fastest Section Time (Section) 0:11.08 (L1200) Top Speed [km/h] (Section) 66.1 (L1200)

**Finished** 

#### Race 9: Fleurieu Milk Company Handicap - 1400m

17 February 2024 - 5:20PM

Track Rating: Good 3, Weather: Fine, Rail Position: +3m 1000m-W/ Post, True Remainder, Sectional 604m

| Section                | Overall                  | L1200                    | L1000                    | L800                     | L600                     | L400                     | L200                     |
|------------------------|--------------------------|--------------------------|--------------------------|--------------------------|--------------------------|--------------------------|--------------------------|
| Section Times          | 1:24.39 [6]<br>(0:14.50) | 1:09.89 [7]<br>(0:11.08) | 0:58.81 [8]<br>(0:11.20) | 0:47.61 [6]<br>(0:11.27) | 0:36.34 [6]<br>(0:11.44) | 0:24.90 [6]<br>(0:11.90) | 0:13.00 [6]<br>(0:13.00) |
| Average Speed [km/h]   | 49.7                     | 65.0                     | 64.4                     | 64.3                     | 64.3                     | 61.1                     | 55.4                     |
| Top Speed [km/h]       | 63.0                     | 66.1                     | 65.8                     | 65.2                     | 65.1                     | 63.4                     | 58.8                     |
| Avg. Dist. to Rail [m] | 5.3                      | 1.5                      | 0.7                      | 2.3                      | 3.9                      | 5.0                      | 6.2                      |
| Avg. Stride Freq. [Hz] | 2.2                      | 2.3                      | 2.3                      | 2.3                      | 2.4                      | 2.3                      | 2.3                      |
| Avg. Stride Length [m] | 6.1                      | 7.7                      | 7.7                      | 7.8                      | 7.6                      | 7.3                      | 6.8                      |

Report Created: Sat 17 February 2024 18:05:06 GMT+11 (Note: Timing is based on positional data)

[] Ranking at each section and finish

:--.- No data available at this section

NA No data available