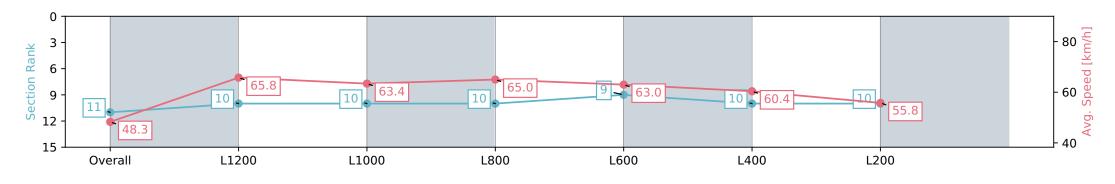

#### Race 9: Fleurieu Milk Company Handicap - 1400m

17 February 2024 - 5:20PM

| Section                | Overall                   | L1200                     | L1000                     | L800                      | L600                     | L400                      | L200                      |
|------------------------|---------------------------|---------------------------|---------------------------|---------------------------|--------------------------|---------------------------|---------------------------|
| Section Times          | 1:24.77 [11]<br>(0:14.94) | 1:09.83 [10]<br>(0:10.94) | 0:58.89 [10]<br>(0:11.28) | 0:47.60 [10]<br>(0:11.15) | 0:36.45 [9]<br>(0:11.56) | 0:24.88 [10]<br>(0:11.95) | 0:12.93 [10]<br>(0:12.93) |
| Average Speed [km/h]   | 48.3                      | 65.8                      | 63.4                      | 65.0                      | 63.0                     | 60.4                      | 55.8                      |
| Top Speed [km/h]       | 64.1                      | 66.6                      | 65.3                      | 65.7                      | 64.1                     | 61.5                      | 59.1                      |
| Avg. Dist. to Rail [m] | 7.1                       | 1.3                       | 1.0                       | 1.4                       | 2.5                      | 1.3                       | 2.0                       |
| Avg. Stride Freq. [Hz] | 2.2                       | 2.3                       | 2.3                       | 2.3                       | 2.3                      | 2.3                       | 2.2                       |
| Avg. Stride Length [m] | 6.0                       | 7.8                       | 7.8                       | 7.7                       | 7.5                      | 7.3                       | 7.0                       |

Report Created: Sat 17 February 2024 18:05:21 GMT+11 (Note: Timing is based on positional data)

[] Ranking at each section and finish

-:--- No data available at this section

**Fastest Section Time (Section)** 