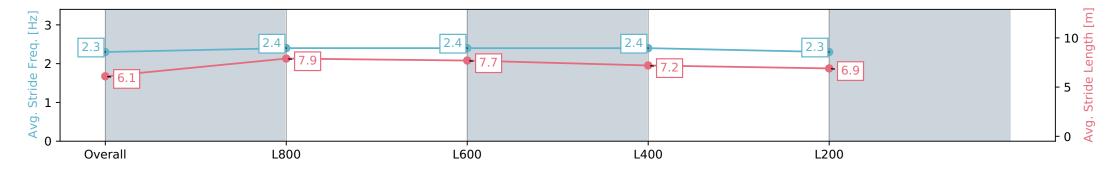

NA No data available

Saddle cloth number

Page 2/13

| Horse/Jockey Name EL SALTO                   |                            |                          | Morphettville Parks SA - Professional |                                                                  |                          |  |  |
|----------------------------------------------|----------------------------|--------------------------|---------------------------------------|------------------------------------------------------------------|--------------------------|--|--|
| Finish Rank                                  | 1                          |                          |                                       | Race 8: Grand Syndicates Handicap - 1000m                        |                          |  |  |
| Fastest Section Time (Section)0:10.55 (L800) |                            | The second second        | 17 February 2024 - 4:38PM             |                                                                  |                          |  |  |
| Top Speed [km/h] (Section)                   | 69.8 (Overall)<br>Finished |                          | RACINGSA                              | Track Rating: Good 3, Weather: Fine, Rail Position: +3m 1000m-W/ | Morphettville            |  |  |
| Race State                                   |                            |                          |                                       | Post, True Remainder, Sectional 604m                             |                          |  |  |
| Section                                      | Overall                    | L1000                    | L800                                  | L600                                                             | L400                     |  |  |
| Section Times                                | 0:58.02 [1]<br>(0:13.85)   | 0:44.17 [5]<br>(0:10.55) | 0:33.62 [7]<br>(0:10.75)              | 0:22.87 [6]<br>(0:11.05)                                         | 0:11.82 [3]<br>(0:11.82) |  |  |
| Average Speed [km/h]                         | 52.0                       | 68.7                     | 67.9                                  | 65.5                                                             | 60.7                     |  |  |
| Top Speed [km/h]                             | 69.8                       | 69.1                     | 68.7                                  | 67.4                                                             | 62.9                     |  |  |
| Avg. Dist. to Rail [m]                       | 3.1                        | 2.1                      | 2.1                                   | 3.5                                                              | 5.0                      |  |  |
| Avg. Stride Freq. [Hz]                       | 2.3                        | 2.4                      | 2.4                                   | 2.4                                                              | 2.3                      |  |  |
| Avg. Stride Length [m]                       | 6.1                        | 7.6                      | 7.8                                   | 7.6                                                              | 7.2                      |  |  |