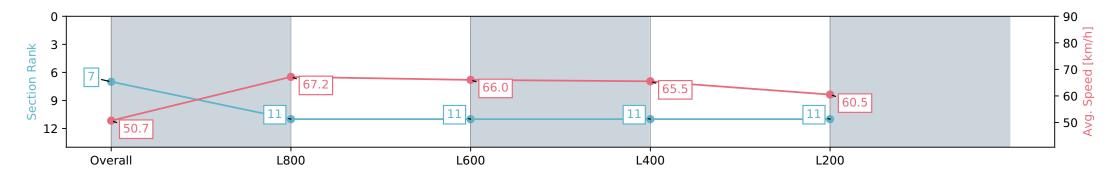

Report Created: Sat 17 February 2024 17:24:32 GMT+11 (Note: Timing is based on positional data)

[] Ranking at each section and finish

-:--- No data available at this section

| Horse/Jockey Name EASY CAMPESE |                          | Morphettville Parks SA - Professional |                           |                                                                 |                           |  |
|--------------------------------|--------------------------|---------------------------------------|---------------------------|-----------------------------------------------------------------|---------------------------|--|
| Finish Rank                    | 7                        |                                       |                           | Race 8: Grand Syndicates Handicap - 1000m                       |                           |  |
| Fastest Section Time (Section) | 0:10.73 (L800)           |                                       | RACINGSA                  | 17 February 2024 - 4:38PM                                       |                           |  |
| Top Speed [km/h] (Section)     | 68.0 (L800)              |                                       |                           | Track Rating: Good 3, Weather: Fine, Rail Position: +3m 1000m-W | " Morphettville           |  |
| Race State                     | Finished                 |                                       |                           | Post, True Remainder, Sectional 604m                            |                           |  |
| Section                        | Overall                  | L1000                                 | L800                      | L600                                                            | L400                      |  |
| Section Times                  | 0:58.67 [7]<br>(0:14.19) | 0:44.48 [11]<br>(0:10.73)             | 0:33.75 [11]<br>(0:10.88) | 0:22.87 [11]<br>(0:11.01)                                       | 0:11.86 [11]<br>(0:11.86) |  |
| Average Speed [km/h]           | 50.7                     | 67.2                                  | 66.0                      | 65.5                                                            | 60.5                      |  |
| Top Speed [km/h]               | 67.6                     | 68.0                                  | 66.6                      | 66.7                                                            | 62.9                      |  |
| Avg. Dist. to Rail [m]         | 3.8                      | 1.7                                   | 0.5                       | 2.6                                                             | 6.2                       |  |
| Avg. Stride Freq. [Hz]         | 2.3                      | 2.4                                   | 2.4                       | 2.4                                                             | 2.3                       |  |
| Avg. Stride Length [m]         | 5.9                      | 7.9                                   | 7.6                       | 7.6                                                             | 7.1                       |  |