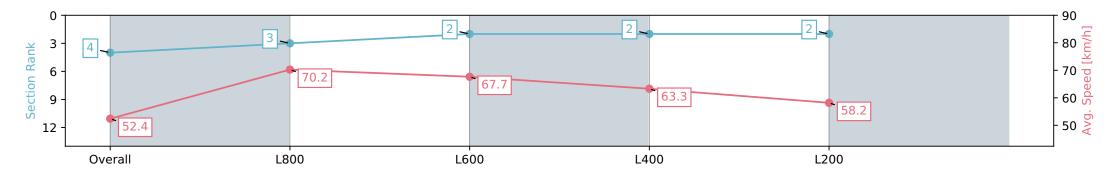

Report Created: Sat 17 February 2024 17:24:26 GMT+11 (Note: Timing is based on positional data)

[] Ranking at each section and finish

-:--- No data available at this section

| Horse/Jockey Name KAIDO        |                          |                          | Morphettville Parks SA - Professional |                                                                  |                          |  |  |
|--------------------------------|--------------------------|--------------------------|---------------------------------------|------------------------------------------------------------------|--------------------------|--|--|
| Finish Rank                    | 4                        |                          |                                       | Race 8: Grand Syndicates Handicap - 1000m                        |                          |  |  |
| Fastest Section Time (Section) | 0:10.30 (L800)           |                          | The so                                | 17 February 2024 - 4:38PM                                        |                          |  |  |
| Top Speed [km/h] (Section)     | 71.4 (Overall)           |                          | RACINGSA                              | Track Rating: Good 3, Weather: Fine, Rail Position: +3m 1000m-W/ | Morphettville            |  |  |
| Race State                     | Finished                 |                          |                                       | Post, True Remainder, Sectional 604m                             |                          |  |  |
| Section                        | Overall                  | L1000                    | L800                                  | L600                                                             | L400                     |  |  |
| Section Times                  | 0:58.48 [4]<br>(0:13.72) | 0:44.76 [3]<br>(0:10.30) | 0:34.46 [2]<br>(0:10.70)              | 0:23.76 [2]<br>(0:11.42)                                         | 0:12.34 [2]<br>(0:12.34) |  |  |
| Average Speed [km/h]           | 52.4                     | 70.2                     | 67.7                                  | 63.3                                                             | 58.2                     |  |  |
| Top Speed [km/h]               | 71.4                     | 70.9                     | 69.4                                  | 65.1                                                             | 61.3                     |  |  |
| Avg. Dist. to Rail [m]         | 7.7                      | 3.2                      | 1.0                                   | 2.9                                                              | 3.4                      |  |  |
| Avg. Stride Freq. [Hz]         | 2.3                      | 2.3                      | 2.3                                   | 2.3                                                              | 2.2                      |  |  |
| Avg. Stride Length [m]         | 6.2                      | 8.3                      | 8.0                                   | 7.7                                                              | 7.3                      |  |  |