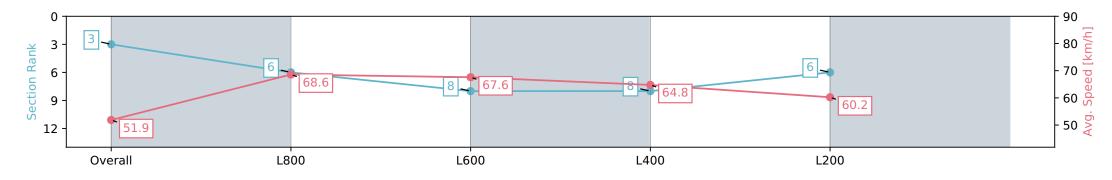

Report Created: Sat 17 February 2024 17:24:23 GMT+11 (Note: Timing is based on positional data)

[] Ranking at each section and finish

-:--- No data available at this section

| Horse/Jockey Name STORM VOYAGER |                          |                          | Morphettville Parks SA - Professional |                                                                  |                          |  |  |
|---------------------------------|--------------------------|--------------------------|---------------------------------------|------------------------------------------------------------------|--------------------------|--|--|
| Finish Rank                     | 3                        |                          |                                       | Race 8: Grand Syndicates Handicap - 1000m                        |                          |  |  |
| Fastest Section Time (Section)  | 0:10.56 (L8              | 0:10.56 (L800)           |                                       | 17 February 2024 - 4:38PM                                        |                          |  |  |
| Top Speed [km/h] (Section)      | 69.6 (L800)              | 69.6 (L800)              |                                       | Track Rating: Good 3, Weather: Fine, Rail Position: +3m 1000m-W/ | Morphettville            |  |  |
| Race State                      | Finished                 |                          |                                       | Post, True Remainder, Sectional 604m                             |                          |  |  |
| Section                         | Overall                  | L1000                    | L800                                  | L600                                                             | L400                     |  |  |
| Section Times                   | 0:58.36 [3]<br>(0:13.86) | 0:44.50 [6]<br>(0:10.56) | 0:33.93 [8]<br>(0:10.83)              | 0:23.10 [8]<br>(0:11.17)                                         | 0:11.93 [6]<br>(0:11.93) |  |  |
| Average Speed [km/h]            | 51.9                     | 68.6                     | 67.6                                  | 64.8                                                             | 60.2                     |  |  |
| Top Speed [km/h]                | 69.4                     | 69.6                     | 68.4                                  | 66.4                                                             | 63.0                     |  |  |
| Avg. Dist. to Rail [m]          | 7.0                      | 3.6                      | 2.9                                   | 3.3                                                              | 2.3                      |  |  |
| Avg. Stride Freq. [Hz]          | 2.3                      | 2.5                      | 2.5                                   | 2.5                                                              | 2.4                      |  |  |
| Avg. Stride Length [m]          | 6.0                      | 7.5                      | 7.0                                   | 6.9                                                              | 6.6                      |  |  |