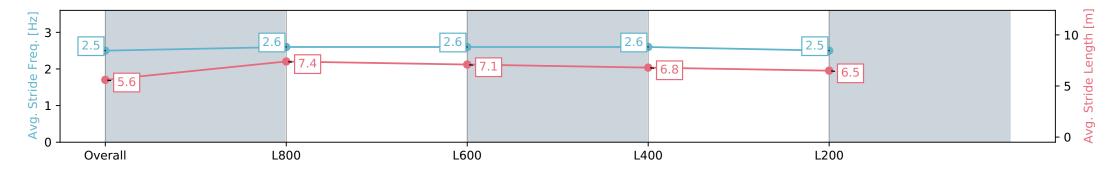

NA No data available

Saddle cloth number

Page 2/13

| Horse/Jockey Name EL SALTO                   |                            |                          | Morphettville Parks SA - Professional |                                                                  |                          |  |  |
|----------------------------------------------|----------------------------|--------------------------|---------------------------------------|------------------------------------------------------------------|--------------------------|--|--|
| Finish Rank                                  | 1                          |                          |                                       | Race 8: Grand Syndicates Handicap - 1000m                        |                          |  |  |
| Fastest Section Time (Section)0:10.55 (L800) |                            | The second second        | 17 February 2024 - 4:38PM             |                                                                  |                          |  |  |
| Top Speed [km/h] (Section)                   | 69.8 (Overall)<br>Finished |                          | RACINGSA                              | Track Rating: Good 3, Weather: Fine, Rail Position: +3m 1000m-W/ | Morphettville            |  |  |
| Race State                                   |                            |                          |                                       | Post, True Remainder, Sectional 604m                             |                          |  |  |
| Section                                      | Overall                    | L1000                    | L800                                  | L600                                                             | L400                     |  |  |
| Section Times                                | 0:58.02 [1]<br>(0:13.85)   | 0:44.17 [5]<br>(0:10.55) | 0:33.62 [7]<br>(0:10.75)              | 0:22.87 [6]<br>(0:11.05)                                         | 0:11.82 [3]<br>(0:11.82) |  |  |
| Average Speed [km/h]                         | 52.0                       | 68.7                     | 67.9                                  | 65.5                                                             | 60.7                     |  |  |
| Top Speed [km/h]                             | 69.8                       | 69.1                     | 68.7                                  | 67.4                                                             | 62.9                     |  |  |
| Avg. Dist. to Rail [m]                       | 3.1                        | 2.1                      | 2.1                                   | 3.5                                                              | 5.0                      |  |  |
| Avg. Stride Freq. [Hz]                       | 2.3                        | 2.4                      | 2.4                                   | 2.4                                                              | 2.3                      |  |  |
| Avg. Stride Length [m]                       | 6.1                        | 7.6                      | 7.8                                   | 7.6                                                              | 7.2                      |  |  |