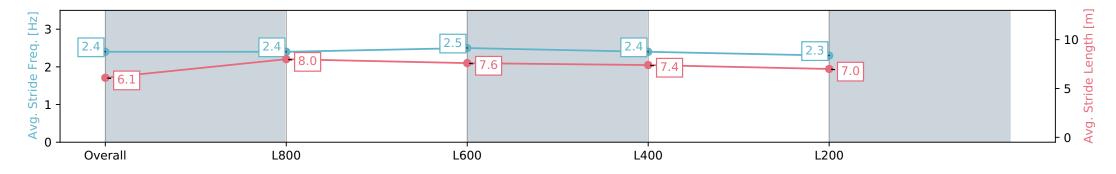

Report Created: Sat 17 February 2024 17:24:21 GMT+11 (Note: Timing is based on positional data)

[] Ranking at each section and finish

-:--- No data available at this section

| Horse/Jockey Name SECRET WAR   |                          | Morphettville Parks SA - Professional |                          |                                                                  |                          |  |
|--------------------------------|--------------------------|---------------------------------------|--------------------------|------------------------------------------------------------------|--------------------------|--|
| Finish Rank                    | 2                        |                                       |                          | Race 8: Grand Syndicates Handicap - 1000m                        |                          |  |
| Fastest Section Time (Section) | 0:10.26 (L80             | 0:10.26 (L800)                        |                          | 17 February 2024 - 4:38PM                                        |                          |  |
| Top Speed [km/h] (Section)     | 71.1 (Overal             | 71.1 (Overall)                        |                          | Track Rating: Good 3, Weather: Fine, Rail Position: +3m 1000m-W/ | Morphettville            |  |
| Race State                     | Finished                 |                                       |                          | Post, True Remainder, Sectional 604m                             |                          |  |
| Section                        | Overall                  | L1000                                 | L800                     | L600                                                             | L400                     |  |
| Section Times                  | 0:58.04 [2]<br>(0:13.67) | 0:44.37 [1]<br>(0:10.26)              | 0:34.11 [1]<br>(0:10.64) | 0:23.47 [1]<br>(0:11.25)                                         | 0:12.22 [1]<br>(0:12.22) |  |
| Average Speed [km/h]           | 52.8                     | 70.2                                  | 67.3                     | 64.0                                                             | 58.9                     |  |
| Top Speed [km/h]               | 71.1                     | 71.0                                  | 69.6                     | 65.7                                                             | 61.0                     |  |
| Avg. Dist. to Rail [m]         | 5.1                      | 1.4                                   | 0.8                      | 1.4                                                              | 3.5                      |  |
| Avg. Stride Freq. [Hz]         | 2.4                      | 2.4                                   | 2.5                      | 2.4                                                              | 2.3                      |  |
| Avg. Stride Length [m]         | 6.1                      | 8.0                                   | 7.6                      | 7.4                                                              | 7.0                      |  |