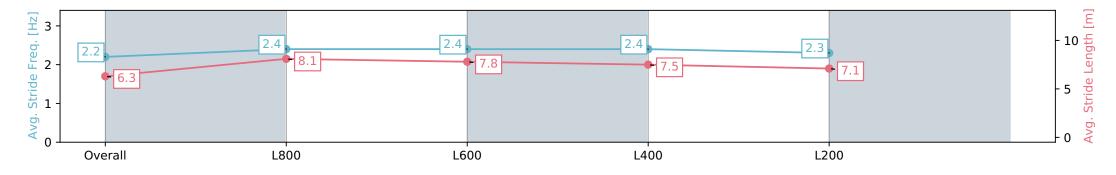

Report Created: Sat 17 February 2024 17:24:21 GMT+11 (Note: Timing is based on positional data)

[] Ranking at each section and finish

-:--- No data available at this section

| Horse/Jockey Name SECRET WAR   |                          | Morphettville Parks SA - Professional |                          |                                                                  |                          |  |
|--------------------------------|--------------------------|---------------------------------------|--------------------------|------------------------------------------------------------------|--------------------------|--|
| Finish Rank                    | 2                        |                                       |                          | Race 8: Grand Syndicates Handicap - 1000m                        |                          |  |
| Fastest Section Time (Section) | 0:10.26 (L80             | 0:10.26 (L800)                        |                          | 17 February 2024 - 4:38PM                                        |                          |  |
| Top Speed [km/h] (Section)     | 71.1 (Overal             | 71.1 (Overall)                        |                          | Track Rating: Good 3, Weather: Fine, Rail Position: +3m 1000m-W/ | Morphettville            |  |
| Race State                     | Finished                 |                                       |                          | Post, True Remainder, Sectional 604m                             |                          |  |
| Section                        | Overall                  | L1000                                 | L800                     | L600                                                             | L400                     |  |
| Section Times                  | 0:58.04 [2]<br>(0:13.67) | 0:44.37 [1]<br>(0:10.26)              | 0:34.11 [1]<br>(0:10.64) | 0:23.47 [1]<br>(0:11.25)                                         | 0:12.22 [1]<br>(0:12.22) |  |
| Average Speed [km/h]           | 52.8                     | 70.2                                  | 67.3                     | 64.0                                                             | 58.9                     |  |
| Top Speed [km/h]               | 71.1                     | 71.0                                  | 69.6                     | 65.7                                                             | 61.0                     |  |
| Avg. Dist. to Rail [m]         | 5.1                      | 1.4                                   | 0.8                      | 1.4                                                              | 3.5                      |  |
| Avg. Stride Freq. [Hz]         | 2.4                      | 2.4                                   | 2.5                      | 2.4                                                              | 2.3                      |  |
| Avg. Stride Length [m]         | 6.1                      | 8.0                                   | 7.6                      | 7.4                                                              | 7.0                      |  |