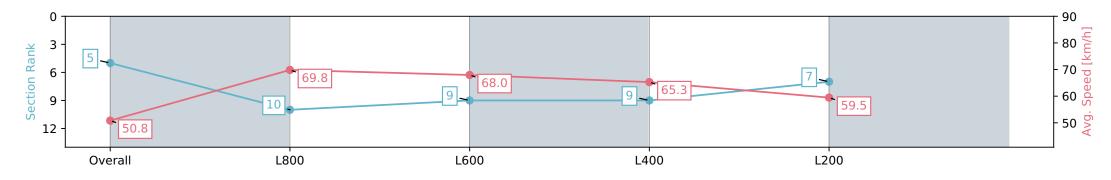

Report Created: Sat 17 February 2024 17:24:28 GMT+11 (Note: Timing is based on positional data)

[] Ranking at each section and finish

-:--- No data available at this section

| Horse/Jockey Name LIMITED RISK |                          | Morphettville Parks SA - Professional |                          |                                                                 |                          |  |
|--------------------------------|--------------------------|---------------------------------------|--------------------------|-----------------------------------------------------------------|--------------------------|--|
| Finish Rank                    | 5                        |                                       |                          | Race 8: Grand Syndicates Handicap - 1000m                       |                          |  |
| Fastest Section Time (Section) | 0:10.40 (L800)           |                                       | - Martin                 | 17 February 2024 - 4:38PM                                       |                          |  |
| Top Speed [km/h] (Section)     | 70.9 (L800)              |                                       | RACINGSA                 | Track Rating: Good 3, Weather: Fine, Rail Position: +3m 1000m-W | " Morphettville          |  |
| Race State                     | Finished                 |                                       |                          | Post, True Remainder, Sectional 604m                            |                          |  |
| Section                        | Overall                  | L1000                                 | L800                     | L600                                                            | L400                     |  |
| Section Times                  | 0:58.57 [5]<br>(0:14.15) | 0:44.42 [10]<br>(0:10.40)             | 0:34.02 [9]<br>(0:10.84) | 0:23.18 [9]<br>(0:11.12)                                        | 0:12.06 [7]<br>(0:12.06) |  |
| Average Speed [km/h]           | 50.8                     | 69.8                                  | 68.0                     | 65.3                                                            | 59.5                     |  |
| Top Speed [km/h]               | 69.7                     | 70.9                                  | 68.9                     | 67.7                                                            | 63.0                     |  |
| Avg. Dist. to Rail [m]         | 9.8                      | 4.9                                   | 3.4                      | 6.2                                                             | 8.0                      |  |
| Avg. Stride Freq. [Hz]         | 2.2                      | 2.4                                   | 2.4                      | 2.4                                                             | 2.3                      |  |
| Avg. Stride Length [m]         | 6.3                      | 8.1                                   | 7.8                      | 7.5                                                             | 7.1                      |  |
|                                |                          |                                       |                          |                                                                 |                          |  |