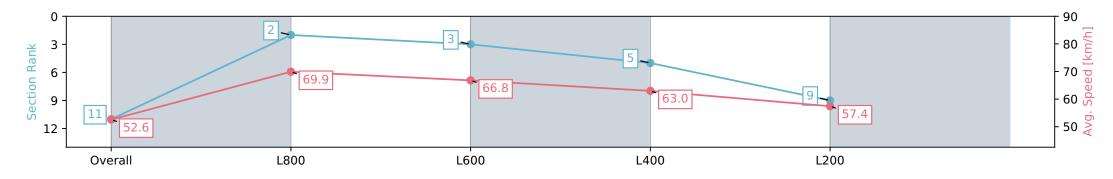

Report Created: Sat 17 February 2024 17:24:41 GMT+11 (Note: Timing is based on positional data)

[] Ranking at each section and finish

-:--- No data available at this section

| orse/Jockey Name LARKHAM       |                           | Morphettville Parks SA - Professional |                                                                                                                 |                                                                        |                                           |
|--------------------------------|---------------------------|---------------------------------------|-----------------------------------------------------------------------------------------------------------------|------------------------------------------------------------------------|-------------------------------------------|
| Finish Rank                    | 11                        |                                       |                                                                                                                 | Race 8: Grand Syndicates Handicap - 1000m<br>17 February 2024 - 4:38PM | PM<br>osition: +3m 1000m-W/ Morphettville |
| Fastest Section Time (Section) | 0:10.41 (L800)            |                                       | The second se |                                                                        |                                           |
| Top Speed [km/h] (Section)     | 72.3 (L800)               |                                       | RACINGSA                                                                                                        | Track Rating: Good 3, Weather: Fine, Rail Position: +3m 1000m-W/       |                                           |
| Race State                     | Finished                  |                                       |                                                                                                                 | Post, True Remainder, Sectional 604m                                   |                                           |
| Section                        | Overall                   | L1000                                 | L800                                                                                                            | L600                                                                   | L400                                      |
| Section Times                  | 0:59.06 [11]<br>(0:13.69) | 0:45.37 [2]<br>(0:10.41)              | 0:34.96 [3]<br>(0:10.98)                                                                                        | 0:23.98 [5]<br>(0:11.51)                                               | 0:12.47 [9]<br>(0:12.47)                  |
| Average Speed [km/h]           | 52.6                      | 69.9                                  | 66.8                                                                                                            | 63.0                                                                   | 57.4                                      |
| Top Speed [km/h]               | 69.9                      | 72.3                                  | 68.4                                                                                                            | 65.3                                                                   | 61.3                                      |
| Avg. Dist. to Rail [m]         | 8.1                       | 4.9                                   | 3.3                                                                                                             | 4.4                                                                    | 5.5                                       |
| Avg. Stride Freq. [Hz]         | 2.4                       | 2.5                                   | 2.5                                                                                                             | 2.4                                                                    | 2.3                                       |
| Avg. Stride Length [m]         | 6.0                       | 7.4                                   | 7.2                                                                                                             | 7.1                                                                    | 6.7                                       |