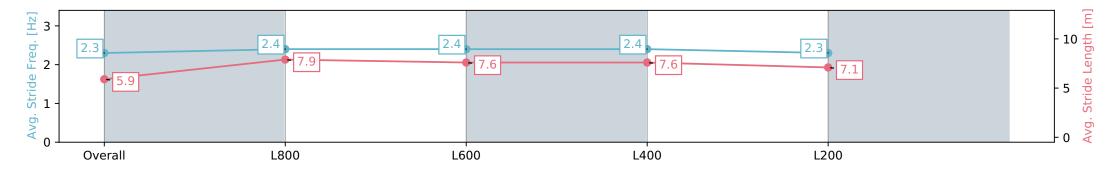

Report Created: Sat 17 February 2024 17:24:21 GMT+11 (Note: Timing is based on positional data)

[] Ranking at each section and finish

-:--- No data available at this section

| Horse/Jockey Name SECRET WAR   |                          | Morphettville Parks SA - Professional |                          |                                                                  |                          |  |
|--------------------------------|--------------------------|---------------------------------------|--------------------------|------------------------------------------------------------------|--------------------------|--|
| Finish Rank                    | 2                        |                                       |                          | Race 8: Grand Syndicates Handicap - 1000m                        |                          |  |
| Fastest Section Time (Section) | 0:10.26 (L80             | 0:10.26 (L800)                        |                          | 17 February 2024 - 4:38PM                                        |                          |  |
| Top Speed [km/h] (Section)     | 71.1 (Overal             | 71.1 (Overall)                        |                          | Track Rating: Good 3, Weather: Fine, Rail Position: +3m 1000m-W/ | Morphettville            |  |
| Race State                     | Finished                 |                                       |                          | Post, True Remainder, Sectional 604m                             |                          |  |
| Section                        | Overall                  | L1000                                 | L800                     | L600                                                             | L400                     |  |
| Section Times                  | 0:58.04 [2]<br>(0:13.67) | 0:44.37 [1]<br>(0:10.26)              | 0:34.11 [1]<br>(0:10.64) | 0:23.47 [1]<br>(0:11.25)                                         | 0:12.22 [1]<br>(0:12.22) |  |
| Average Speed [km/h]           | 52.8                     | 70.2                                  | 67.3                     | 64.0                                                             | 58.9                     |  |
| Top Speed [km/h]               | 71.1                     | 71.0                                  | 69.6                     | 65.7                                                             | 61.0                     |  |
| Avg. Dist. to Rail [m]         | 5.1                      | 1.4                                   | 0.8                      | 1.4                                                              | 3.5                      |  |
| Avg. Stride Freq. [Hz]         | 2.4                      | 2.4                                   | 2.5                      | 2.4                                                              | 2.3                      |  |
| Avg. Stride Length [m]         | 6.1                      | 8.0                                   | 7.6                      | 7.4                                                              | 7.0                      |  |