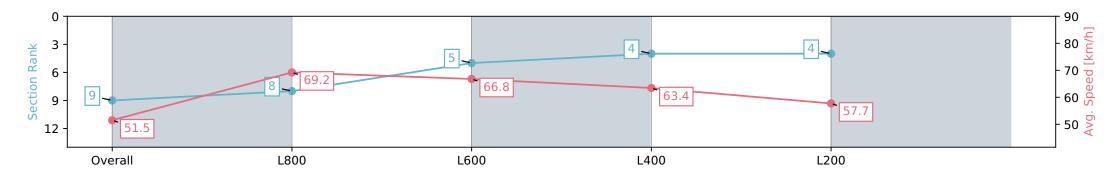

Report Created: Sat 17 February 2024 17:24:37 GMT+11 (Note: Timing is based on positional data)

[] Ranking at each section and finish

-:--- No data available at this section

| Horse/Jockey Name LOTZA BUBBLES |                          | Morphettville Parks SA - Professional |                          |                                                                  |                          |  |
|---------------------------------|--------------------------|---------------------------------------|--------------------------|------------------------------------------------------------------|--------------------------|--|
| Finish Rank                     | 9                        |                                       |                          | Race 8: Grand Syndicates Handicap - 1000m                        |                          |  |
| Fastest Section Time (Section)  | 0:10.40 (L800)           |                                       | m                        | 17 February 2024 - 4:38PM                                        |                          |  |
| Top Speed [km/h] (Section)      | 70.6 (L800)              |                                       | RACINGSA                 | Track Rating: Good 3, Weather: Fine, Rail Position: +3m 1000m-W/ | Morphettville            |  |
| Race State                      | Finished                 |                                       |                          | Post, True Remainder, Sectional 604m                             |                          |  |
| Section                         | Overall                  | L1000                                 | L800                     | L600                                                             | L400                     |  |
| Section Times                   | 0:58.81 [9]<br>(0:13.89) | 0:44.92 [8]<br>(0:10.40)              | 0:34.52 [5]<br>(0:10.74) | 0:23.78 [4]<br>(0:11.37)                                         | 0:12.41 [4]<br>(0:12.41) |  |
| Average Speed [km/h]            | 51.5                     | 69.2                                  | 66.8                     | 63.4                                                             | 57.7                     |  |
| Top Speed [km/h]                | 69.5                     | 70.6                                  | 68.1                     | 66.2                                                             | 60.5                     |  |
| Avg. Dist. to Rail [m]          | 4.4                      | 1.4                                   | 0.6                      | 0.9                                                              | 0.8                      |  |
| Avg. Stride Freq. [Hz]          | 2.4                      | 2.5                                   | 2.4                      | 2.4                                                              | 2.3                      |  |
| Avg. Stride Length [m]          | 5.9                      | 7.6                                   | 7.6                      | 7.2                                                              | 6.7                      |  |