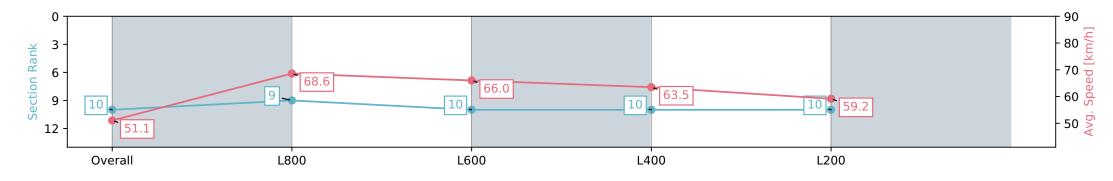

Report Created: Sat 17 February 2024 17:24:39 GMT+11 (Note: Timing is based on positional data)

[] Ranking at each section and finish

-:--- No data available at this section

| Horse/Jockey Name STAR OF MONSOON |                           |                          | Morphettville Parks SA - Professional |                                                                  |                           |  |  |
|-----------------------------------|---------------------------|--------------------------|---------------------------------------|------------------------------------------------------------------|---------------------------|--|--|
| Finish Rank                       | 10                        |                          |                                       | Race 8: Grand Syndicates Handicap - 1000m                        |                           |  |  |
| Fastest Section Time (Section)    | 0:10.51 (L800)            |                          | The second                            | 17 February 2024 - 4:38PM                                        |                           |  |  |
| Top Speed [km/h] (Section)        | 69.9 (L800)               |                          | RACINGSA                              | Track Rating: Good 3, Weather: Fine, Rail Position: +3m 1000m-W/ | Morphettville             |  |  |
| Race State                        | Finished                  |                          |                                       | Post, True Remainder, Sectional 604m                             |                           |  |  |
| Section                           | Overall                   | L1000                    | L800                                  | L600                                                             | L400                      |  |  |
| Section Times                     | 0:58.88 [10]<br>(0:14.09) | 0:44.79 [9]<br>(0:10.51) | 0:34.28 [10]<br>(0:10.81)             | 0:23.47 [10]<br>(0:11.35)                                        | 0:12.12 [10]<br>(0:12.12) |  |  |
| Average Speed [km/h]              | 51.1                      | 68.6                     | 66.0                                  | 63.5                                                             | 59.2                      |  |  |
| Top Speed [km/h]                  | 69.1                      | 69.9                     | 67.3                                  | 65.4                                                             | 61.5                      |  |  |
| Avg. Dist. to Rail [m]            | 1.9                       | 0.9                      | 1.1                                   | 0.6                                                              | 1.8                       |  |  |
| Avg. Stride Freq. [Hz]            | 2.3                       | 2.4                      | 2.4                                   | 2.4                                                              | 2.3                       |  |  |
| Avg. Stride Length [m]            | 6.1                       | 7.9                      | 7.6                                   | 7.5                                                              | 7.2                       |  |  |