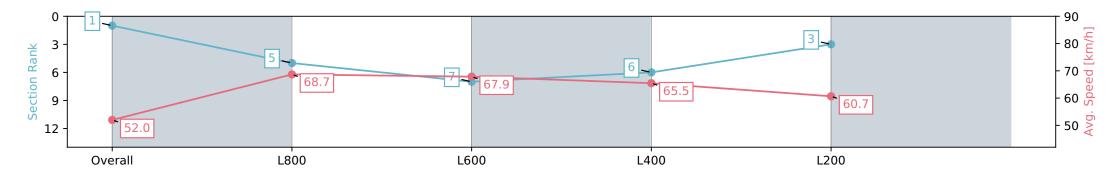

NA No data available

Saddle cloth number

Page 2/13

| Horse/Jockey Name EL SALTO                   |                            |                          | Morphettville Parks SA - Professional |                                                                  |                          |  |  |
|----------------------------------------------|----------------------------|--------------------------|---------------------------------------|------------------------------------------------------------------|--------------------------|--|--|
| Finish Rank                                  | 1                          |                          |                                       | Race 8: Grand Syndicates Handicap - 1000m                        |                          |  |  |
| Fastest Section Time (Section)0:10.55 (L800) |                            | The second second        | 17 February 2024 - 4:38PM             |                                                                  |                          |  |  |
| Top Speed [km/h] (Section)                   | 69.8 (Overall)<br>Finished |                          | RACINGSA                              | Track Rating: Good 3, Weather: Fine, Rail Position: +3m 1000m-W/ | Morphettville            |  |  |
| Race State                                   |                            |                          |                                       | Post, True Remainder, Sectional 604m                             |                          |  |  |
| Section                                      | Overall                    | L1000                    | L800                                  | L600                                                             | L400                     |  |  |
| Section Times                                | 0:58.02 [1]<br>(0:13.85)   | 0:44.17 [5]<br>(0:10.55) | 0:33.62 [7]<br>(0:10.75)              | 0:22.87 [6]<br>(0:11.05)                                         | 0:11.82 [3]<br>(0:11.82) |  |  |
| Average Speed [km/h]                         | 52.0                       | 68.7                     | 67.9                                  | 65.5                                                             | 60.7                     |  |  |
| Top Speed [km/h]                             | 69.8                       | 69.1                     | 68.7                                  | 67.4                                                             | 62.9                     |  |  |
| Avg. Dist. to Rail [m]                       | 3.1                        | 2.1                      | 2.1                                   | 3.5                                                              | 5.0                      |  |  |
| Avg. Stride Freq. [Hz]                       | 2.3                        | 2.4                      | 2.4                                   | 2.4                                                              | 2.3                      |  |  |
| Avg. Stride Length [m]                       | 6.1                        | 7.6                      | 7.8                                   | 7.6                                                              | 7.2                      |  |  |