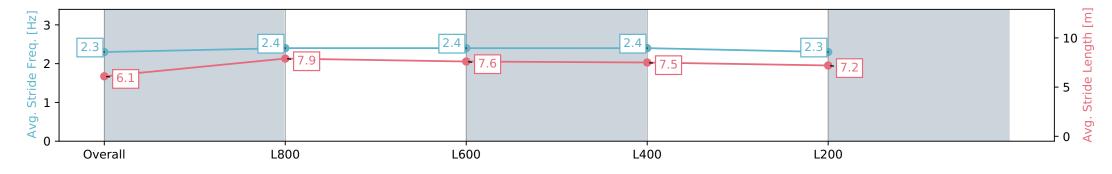

NA No data available

Saddle cloth number

Page 2/13

| Horse/Jockey Name EL SALTO                   |                            |                          | Morphettville Parks SA - Professional |                                                                  |                          |  |  |
|----------------------------------------------|----------------------------|--------------------------|---------------------------------------|------------------------------------------------------------------|--------------------------|--|--|
| Finish Rank                                  | 1                          |                          |                                       | Race 8: Grand Syndicates Handicap - 1000m                        |                          |  |  |
| Fastest Section Time (Section)0:10.55 (L800) |                            | The second second        | 17 February 2024 - 4:38PM             |                                                                  |                          |  |  |
| Top Speed [km/h] (Section)                   | 69.8 (Overall)<br>Finished |                          | RACINGSA                              | Track Rating: Good 3, Weather: Fine, Rail Position: +3m 1000m-W/ | Morphettville            |  |  |
| Race State                                   |                            |                          |                                       | Post, True Remainder, Sectional 604m                             |                          |  |  |
| Section                                      | Overall                    | L1000                    | L800                                  | L600                                                             | L400                     |  |  |
| Section Times                                | 0:58.02 [1]<br>(0:13.85)   | 0:44.17 [5]<br>(0:10.55) | 0:33.62 [7]<br>(0:10.75)              | 0:22.87 [6]<br>(0:11.05)                                         | 0:11.82 [3]<br>(0:11.82) |  |  |
| Average Speed [km/h]                         | 52.0                       | 68.7                     | 67.9                                  | 65.5                                                             | 60.7                     |  |  |
| Top Speed [km/h]                             | 69.8                       | 69.1                     | 68.7                                  | 67.4                                                             | 62.9                     |  |  |
| Avg. Dist. to Rail [m]                       | 3.1                        | 2.1                      | 2.1                                   | 3.5                                                              | 5.0                      |  |  |
| Avg. Stride Freq. [Hz]                       | 2.3                        | 2.4                      | 2.4                                   | 2.4                                                              | 2.3                      |  |  |
| Avg. Stride Length [m]                       | 6.1                        | 7.6                      | 7.8                                   | 7.6                                                              | 7.2                      |  |  |