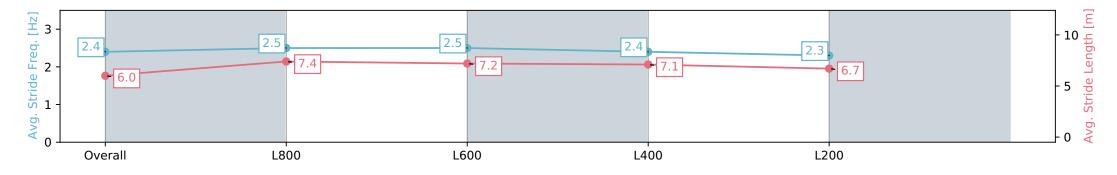

Report Created: Sat 17 February 2024 17:24:21 GMT+11 (Note: Timing is based on positional data)

[] Ranking at each section and finish

-:--- No data available at this section

| Horse/Jockey Name SECRET WAR   |                          | Morphettville Parks SA - Professional |                          |                                                                  |                          |  |
|--------------------------------|--------------------------|---------------------------------------|--------------------------|------------------------------------------------------------------|--------------------------|--|
| Finish Rank                    | 2                        |                                       |                          | Race 8: Grand Syndicates Handicap - 1000m                        |                          |  |
| Fastest Section Time (Section) | 0:10.26 (L80             | 0:10.26 (L800)                        |                          | 17 February 2024 - 4:38PM                                        |                          |  |
| Top Speed [km/h] (Section)     | 71.1 (Overal             | 71.1 (Overall)                        |                          | Track Rating: Good 3, Weather: Fine, Rail Position: +3m 1000m-W/ | Morphettville            |  |
| Race State                     | Finished                 |                                       |                          | Post, True Remainder, Sectional 604m                             |                          |  |
| Section                        | Overall                  | L1000                                 | L800                     | L600                                                             | L400                     |  |
| Section Times                  | 0:58.04 [2]<br>(0:13.67) | 0:44.37 [1]<br>(0:10.26)              | 0:34.11 [1]<br>(0:10.64) | 0:23.47 [1]<br>(0:11.25)                                         | 0:12.22 [1]<br>(0:12.22) |  |
| Average Speed [km/h]           | 52.8                     | 70.2                                  | 67.3                     | 64.0                                                             | 58.9                     |  |
| Top Speed [km/h]               | 71.1                     | 71.0                                  | 69.6                     | 65.7                                                             | 61.0                     |  |
| Avg. Dist. to Rail [m]         | 5.1                      | 1.4                                   | 0.8                      | 1.4                                                              | 3.5                      |  |
| Avg. Stride Freq. [Hz]         | 2.4                      | 2.4                                   | 2.5                      | 2.4                                                              | 2.3                      |  |
| Avg. Stride Length [m]         | 6.1                      | 8.0                                   | 7.6                      | 7.4                                                              | 7.0                      |  |