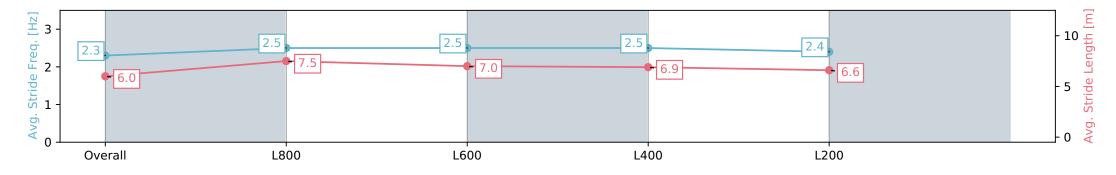

Report Created: Sat 17 February 2024 17:24:23 GMT+11 (Note: Timing is based on positional data)

[] Ranking at each section and finish

-:--- No data available at this section

| Horse/Jockey Name STORM VOYAGER |                          |                          | Morphettville Parks SA - Professional |                                                                  |                          |  |  |
|---------------------------------|--------------------------|--------------------------|---------------------------------------|------------------------------------------------------------------|--------------------------|--|--|
| Finish Rank                     | 3                        |                          |                                       | Race 8: Grand Syndicates Handicap - 1000m                        |                          |  |  |
| Fastest Section Time (Section)  | 0:10.56 (L8              | 0:10.56 (L800)           |                                       | 17 February 2024 - 4:38PM                                        |                          |  |  |
| Top Speed [km/h] (Section)      | 69.6 (L800)              | 69.6 (L800)              |                                       | Track Rating: Good 3, Weather: Fine, Rail Position: +3m 1000m-W/ | Morphettville            |  |  |
| Race State                      | Finished                 |                          |                                       | Post, True Remainder, Sectional 604m                             |                          |  |  |
| Section                         | Overall                  | L1000                    | L800                                  | L600                                                             | L400                     |  |  |
| Section Times                   | 0:58.36 [3]<br>(0:13.86) | 0:44.50 [6]<br>(0:10.56) | 0:33.93 [8]<br>(0:10.83)              | 0:23.10 [8]<br>(0:11.17)                                         | 0:11.93 [6]<br>(0:11.93) |  |  |
| Average Speed [km/h]            | 51.9                     | 68.6                     | 67.6                                  | 64.8                                                             | 60.2                     |  |  |
| Top Speed [km/h]                | 69.4                     | 69.6                     | 68.4                                  | 66.4                                                             | 63.0                     |  |  |
| Avg. Dist. to Rail [m]          | 7.0                      | 3.6                      | 2.9                                   | 3.3                                                              | 2.3                      |  |  |
| Avg. Stride Freq. [Hz]          | 2.3                      | 2.5                      | 2.5                                   | 2.5                                                              | 2.4                      |  |  |
| Avg. Stride Length [m]          | 6.0                      | 7.5                      | 7.0                                   | 6.9                                                              | 6.6                      |  |  |