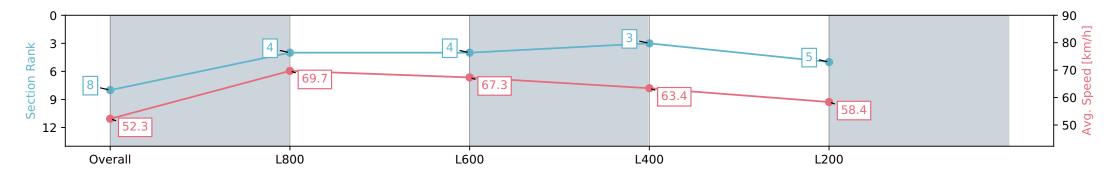

Report Created: Sat 17 February 2024 17:24:35 GMT+11 (Note: Timing is based on positional data)

[] Ranking at each section and finish

-:--- No data available at this section

| Horse/Jockey Name LEFT TURN CLYDE |                          |                          | Morphettville Parks SA - Professional |                                                                 |                          |  |  |
|-----------------------------------|--------------------------|--------------------------|---------------------------------------|-----------------------------------------------------------------|--------------------------|--|--|
| Finish Rank                       | 8                        |                          |                                       | Race 8: Grand Syndicates Handicap - 1000m                       |                          |  |  |
| Fastest Section Time (Section)    | 0:10.36 (L80             | 0:10.36 (L800)           |                                       | 17 February 2024 - 4:38PM                                       |                          |  |  |
| Top Speed [km/h] (Section)        | 70.9 (L800)              |                          | RACINGSA                              | Track Rating: Good 3, Weather: Fine, Rail Position: +3m 1000m-W | Morphettville            |  |  |
| Race State                        | Finished                 | Finished                 |                                       | Post, True Remainder, Sectional 604m                            |                          |  |  |
| Section                           | Overall                  | L1000                    | L800                                  | L600                                                            | L400                     |  |  |
| Section Times                     | 0:58.69 [8]<br>(0:13.78) | 0:44.91 [4]<br>(0:10.36) | 0:34.55 [4]<br>(0:10.84)              | 0:23.71 [3]<br>(0:11.43)                                        | 0:12.28 [5]<br>(0:12.28) |  |  |
| Average Speed [km/h]              | 52.3                     | 69.7                     | 67.3                                  | 63.4                                                            | 58.4                     |  |  |
| Top Speed [km/h]                  | 69.8                     | 70.9                     | 69.1                                  | 65.3                                                            | 61.2                     |  |  |
| Avg. Dist. to Rail [m]            | 5.4                      | 2.1                      | 2.3                                   | 4.5                                                             | 5.7                      |  |  |
| Avg. Stride Freq. [Hz]            | 2.5                      | 2.6                      | 2.6                                   | 2.6                                                             | 2.5                      |  |  |
| Avg. Stride Length [m]            | 5.6                      | 7.4                      | 7.1                                   | 6.8                                                             | 6.5                      |  |  |