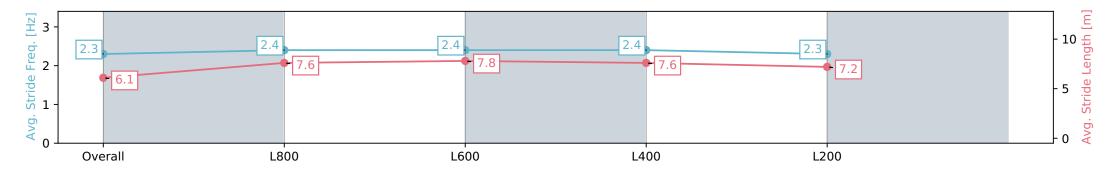

Report Created: Sat 17 February 2024 17:24:21 GMT+11 (Note: Timing is based on positional data)

[] Ranking at each section and finish

-:--- No data available at this section

| Horse/Jockey Name SECRET WAR   |                          | Morphettville Parks SA - Professional |                          |                                                                  |                          |  |
|--------------------------------|--------------------------|---------------------------------------|--------------------------|------------------------------------------------------------------|--------------------------|--|
| Finish Rank                    | 2                        |                                       |                          | Race 8: Grand Syndicates Handicap - 1000m                        |                          |  |
| Fastest Section Time (Section) | 0:10.26 (L80             | 0:10.26 (L800)                        |                          | 17 February 2024 - 4:38PM                                        |                          |  |
| Top Speed [km/h] (Section)     | 71.1 (Overal             | 71.1 (Overall)                        |                          | Track Rating: Good 3, Weather: Fine, Rail Position: +3m 1000m-W/ | Morphettville            |  |
| Race State                     | Finished                 |                                       |                          | Post, True Remainder, Sectional 604m                             |                          |  |
| Section                        | Overall                  | L1000                                 | L800                     | L600                                                             | L400                     |  |
| Section Times                  | 0:58.04 [2]<br>(0:13.67) | 0:44.37 [1]<br>(0:10.26)              | 0:34.11 [1]<br>(0:10.64) | 0:23.47 [1]<br>(0:11.25)                                         | 0:12.22 [1]<br>(0:12.22) |  |
| Average Speed [km/h]           | 52.8                     | 70.2                                  | 67.3                     | 64.0                                                             | 58.9                     |  |
| Top Speed [km/h]               | 71.1                     | 71.0                                  | 69.6                     | 65.7                                                             | 61.0                     |  |
| Avg. Dist. to Rail [m]         | 5.1                      | 1.4                                   | 0.8                      | 1.4                                                              | 3.5                      |  |
| Avg. Stride Freq. [Hz]         | 2.4                      | 2.4                                   | 2.5                      | 2.4                                                              | 2.3                      |  |
| Avg. Stride Length [m]         | 6.1                      | 8.0                                   | 7.6                      | 7.4                                                              | 7.0                      |  |