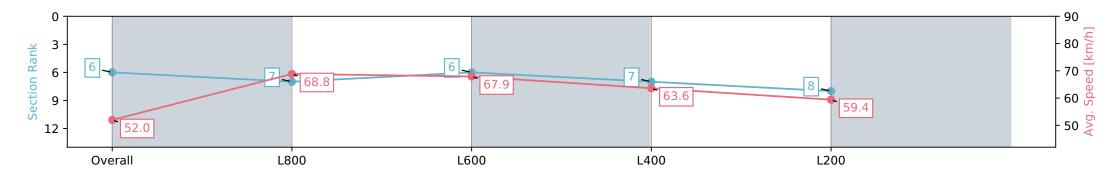

NA No data available

Saddle cloth number

Page 2/13

| Horse/Jockey Name EL SALTO                   |                            |                          | Morphettville Parks SA - Professional |                                                                  |                          |  |  |
|----------------------------------------------|----------------------------|--------------------------|---------------------------------------|------------------------------------------------------------------|--------------------------|--|--|
| Finish Rank                                  | 1                          |                          |                                       | Race 8: Grand Syndicates Handicap - 1000m                        |                          |  |  |
| Fastest Section Time (Section)0:10.55 (L800) |                            | The second second        | 17 February 2024 - 4:38PM             |                                                                  |                          |  |  |
| Top Speed [km/h] (Section)                   | 69.8 (Overall)<br>Finished |                          | RACINGSA                              | Track Rating: Good 3, Weather: Fine, Rail Position: +3m 1000m-W/ | Morphettville            |  |  |
| Race State                                   |                            |                          |                                       | Post, True Remainder, Sectional 604m                             |                          |  |  |
| Section                                      | Overall                    | L1000                    | L800                                  | L600                                                             | L400                     |  |  |
| Section Times                                | 0:58.02 [1]<br>(0:13.85)   | 0:44.17 [5]<br>(0:10.55) | 0:33.62 [7]<br>(0:10.75)              | 0:22.87 [6]<br>(0:11.05)                                         | 0:11.82 [3]<br>(0:11.82) |  |  |
| Average Speed [km/h]                         | 52.0                       | 68.7                     | 67.9                                  | 65.5                                                             | 60.7                     |  |  |
| Top Speed [km/h]                             | 69.8                       | 69.1                     | 68.7                                  | 67.4                                                             | 62.9                     |  |  |
| Avg. Dist. to Rail [m]                       | 3.1                        | 2.1                      | 2.1                                   | 3.5                                                              | 5.0                      |  |  |
| Avg. Stride Freq. [Hz]                       | 2.3                        | 2.4                      | 2.4                                   | 2.4                                                              | 2.3                      |  |  |
| Avg. Stride Length [m]                       | 6.1                        | 7.6                      | 7.8                                   | 7.6                                                              | 7.2                      |  |  |