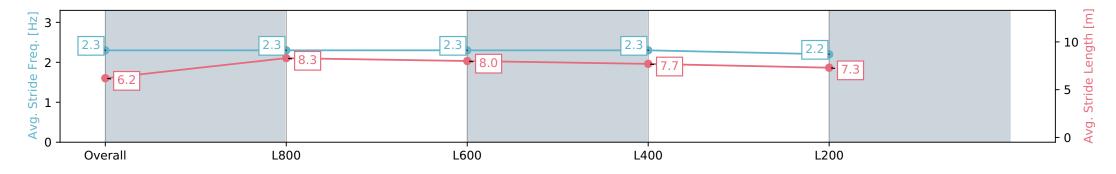

Report Created: Sat 17 February 2024 17:24:28 GMT+11 (Note: Timing is based on positional data)

[] Ranking at each section and finish

-:--- No data available at this section

| Horse/Jockey Name LIMITED RISK |                          | Morphettville Parks SA - Professional |                          |                                                                 |                          |  |
|--------------------------------|--------------------------|---------------------------------------|--------------------------|-----------------------------------------------------------------|--------------------------|--|
| Finish Rank                    | 5                        |                                       |                          | Race 8: Grand Syndicates Handicap - 1000m                       |                          |  |
| Fastest Section Time (Section) | 0:10.40 (L800)           |                                       | - Martin                 | 17 February 2024 - 4:38PM                                       |                          |  |
| Top Speed [km/h] (Section)     | 70.9 (L800)              |                                       | RACINGSA                 | Track Rating: Good 3, Weather: Fine, Rail Position: +3m 1000m-W | " Morphettville          |  |
| Race State                     | Finished                 |                                       |                          | Post, True Remainder, Sectional 604m                            |                          |  |
| Section                        | Overall                  | L1000                                 | L800                     | L600                                                            | L400                     |  |
| Section Times                  | 0:58.57 [5]<br>(0:14.15) | 0:44.42 [10]<br>(0:10.40)             | 0:34.02 [9]<br>(0:10.84) | 0:23.18 [9]<br>(0:11.12)                                        | 0:12.06 [7]<br>(0:12.06) |  |
| Average Speed [km/h]           | 50.8                     | 69.8                                  | 68.0                     | 65.3                                                            | 59.5                     |  |
| Top Speed [km/h]               | 69.7                     | 70.9                                  | 68.9                     | 67.7                                                            | 63.0                     |  |
| Avg. Dist. to Rail [m]         | 9.8                      | 4.9                                   | 3.4                      | 6.2                                                             | 8.0                      |  |
| Avg. Stride Freq. [Hz]         | 2.2                      | 2.4                                   | 2.4                      | 2.4                                                             | 2.3                      |  |
| Avg. Stride Length [m]         | 6.3                      | 8.1                                   | 7.8                      | 7.5                                                             | 7.1                      |  |
|                                |                          |                                       |                          |                                                                 |                          |  |