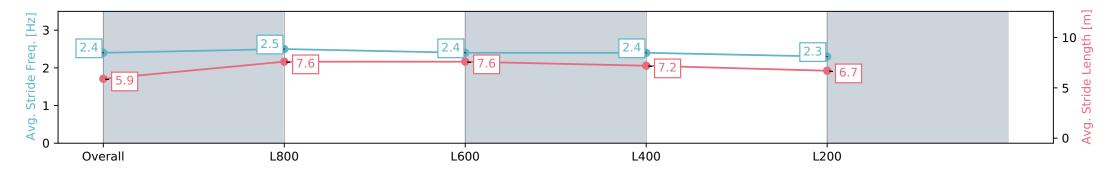

Report Created: Sat 17 February 2024 17:24:21 GMT+11 (Note: Timing is based on positional data)

[] Ranking at each section and finish

-:--- No data available at this section

| Horse/Jockey Name SECRET WAR   |                          | Morphettville Parks SA - Professional |                          |                                                                  |                          |  |
|--------------------------------|--------------------------|---------------------------------------|--------------------------|------------------------------------------------------------------|--------------------------|--|
| Finish Rank                    | 2                        |                                       |                          | Race 8: Grand Syndicates Handicap - 1000m                        |                          |  |
| Fastest Section Time (Section) | 0:10.26 (L80             | 0:10.26 (L800)                        |                          | 17 February 2024 - 4:38PM                                        |                          |  |
| Top Speed [km/h] (Section)     | 71.1 (Overal             | 71.1 (Overall)                        |                          | Track Rating: Good 3, Weather: Fine, Rail Position: +3m 1000m-W/ | Morphettville            |  |
| Race State                     | Finished                 |                                       |                          | Post, True Remainder, Sectional 604m                             |                          |  |
| Section                        | Overall                  | L1000                                 | L800                     | L600                                                             | L400                     |  |
| Section Times                  | 0:58.04 [2]<br>(0:13.67) | 0:44.37 [1]<br>(0:10.26)              | 0:34.11 [1]<br>(0:10.64) | 0:23.47 [1]<br>(0:11.25)                                         | 0:12.22 [1]<br>(0:12.22) |  |
| Average Speed [km/h]           | 52.8                     | 70.2                                  | 67.3                     | 64.0                                                             | 58.9                     |  |
| Top Speed [km/h]               | 71.1                     | 71.0                                  | 69.6                     | 65.7                                                             | 61.0                     |  |
| Avg. Dist. to Rail [m]         | 5.1                      | 1.4                                   | 0.8                      | 1.4                                                              | 3.5                      |  |
| Avg. Stride Freq. [Hz]         | 2.4                      | 2.4                                   | 2.5                      | 2.4                                                              | 2.3                      |  |
| Avg. Stride Length [m]         | 6.1                      | 8.0                                   | 7.6                      | 7.4                                                              | 7.0                      |  |