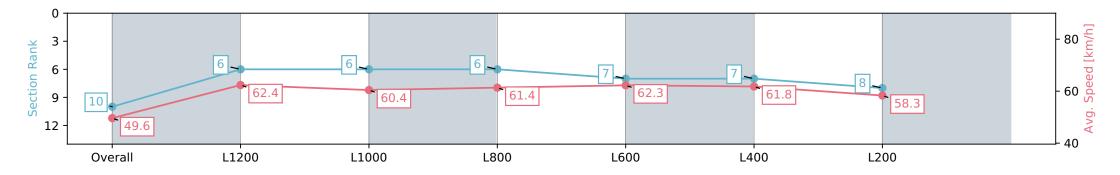

Race 6: TAB Adelaide Cup Day - Monday March 11th Handicap - 1400m

17 February 2024 - 3:24PM

Track Rating: Good 3, Weather: Fine, Rail Position: +3m 1000m-W/ Post, True Remainder, Sectional 604m

| Section                | Overall                  | L1200                    | L1000                    | L800                     | L600                     | L400                     | L200                     |
|------------------------|--------------------------|--------------------------|--------------------------|--------------------------|--------------------------|--------------------------|--------------------------|
| Section Times          | 1:25.20 [6]<br>(0:14.53) | 1:10.67 [6]<br>(0:11.38) | 0:59.29 [4]<br>(0:11.85) | 0:47.44 [4]<br>(0:11.79) | 0:35.65 [4]<br>(0:11.61) | 0:24.04 [4]<br>(0:11.77) | 0:12.27 [6]<br>(0:12.27) |
| Average Speed [km/h]   | 49.6                     | 63.2                     | 60.4                     | 61.2                     | 62.3                     | 61.3                     | 58.7                     |
| Top Speed [km/h]       | 64.0                     | 64.3                     | 62.1                     | 62.1                     | 63.2                     | 62.7                     | 60.6                     |
| Avg. Dist. to Rail [m] | 1.4                      | 1.2                      | 1.0                      | 0.5                      | 1.0                      | 0.9                      | 2.2                      |
| Avg. Stride Freq. [Hz] | 2.2                      | 2.3                      | 2.3                      | 2.3                      | 2.4                      | 2.3                      | 2.3                      |
| Avg. Stride Length [m] | 6.1                      | 7.5                      | 7.3                      | 7.3                      | 7.0                      | 7.2                      | 7.0                      |