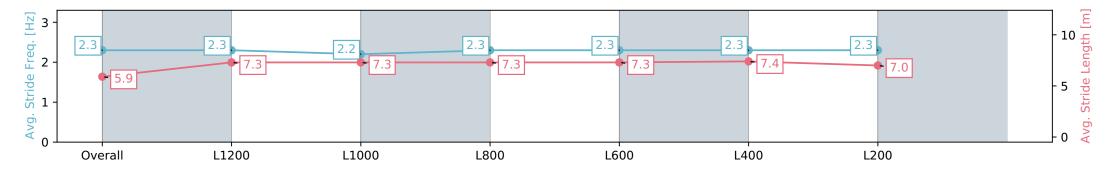

Race 6: TAB Adelaide Cup Day - Monday March 11th Handicap - 1400m

17 February 2024 - 3:24PM

Track Rating: Good 3, Weather: Fine, Rail Position: +3m 1000m-W/ Post, True Remainder, Sectional 604m

| Section                | Overall                  | L1200                    | L1000                    | L800                     | L600                     | L400                     | L200                     |
|------------------------|--------------------------|--------------------------|--------------------------|--------------------------|--------------------------|--------------------------|--------------------------|
| Section Times          | 1:25.20 [6]<br>(0:14.53) | 1:10.67 [6]<br>(0:11.38) | 0:59.29 [4]<br>(0:11.85) | 0:47.44 [4]<br>(0:11.79) | 0:35.65 [4]<br>(0:11.61) | 0:24.04 [4]<br>(0:11.77) | 0:12.27 [6]<br>(0:12.27) |
| Average Speed [km/h]   | 49.6                     | 63.2                     | 60.4                     | 61.2                     | 62.3                     | 61.3                     | 58.7                     |
| Top Speed [km/h]       | 64.0                     | 64.3                     | 62.1                     | 62.1                     | 63.2                     | 62.7                     | 60.6                     |
| Avg. Dist. to Rail [m] | 1.4                      | 1.2                      | 1.0                      | 0.5                      | 1.0                      | 0.9                      | 2.2                      |
| Avg. Stride Freq. [Hz] | 2.2                      | 2.3                      | 2.3                      | 2.3                      | 2.4                      | 2.3                      | 2.3                      |
| Avg. Stride Length [m] | 6.1                      | 7.5                      | 7.3                      | 7.3                      | 7.0                      | 7.2                      | 7.0                      |