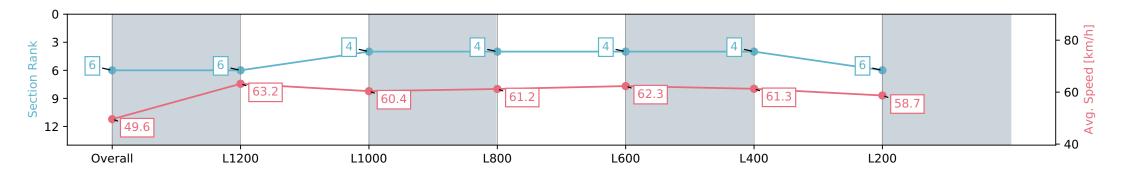

Race 6: TAB Adelaide Cup Day - Monday March 11th Handicap - 1400m

17 February 2024 - 3:24PM

Track Rating: Good 3, Weather: Fine, Rail Position: +3m 1000m-W/ Post, True Remainder, Sectional 604m

| Section                | Overall                  | L1200                    | L1000                    | L800                     | L600                     | L400                     | L200                     |
|------------------------|--------------------------|--------------------------|--------------------------|--------------------------|--------------------------|--------------------------|--------------------------|
| Section Times          | 1:25.20 [6]<br>(0:14.53) | 1:10.67 [6]<br>(0:11.38) | 0:59.29 [4]<br>(0:11.85) | 0:47.44 [4]<br>(0:11.79) | 0:35.65 [4]<br>(0:11.61) | 0:24.04 [4]<br>(0:11.77) | 0:12.27 [6]<br>(0:12.27) |
| Average Speed [km/h]   | 49.6                     | 63.2                     | 60.4                     | 61.2                     | 62.3                     | 61.3                     | 58.7                     |
| Top Speed [km/h]       | 64.0                     | 64.3                     | 62.1                     | 62.1                     | 63.2                     | 62.7                     | 60.6                     |
| Avg. Dist. to Rail [m] | 1.4                      | 1.2                      | 1.0                      | 0.5                      | 1.0                      | 0.9                      | 2.2                      |
| Avg. Stride Freq. [Hz] | 2.2                      | 2.3                      | 2.3                      | 2.3                      | 2.4                      | 2.3                      | 2.3                      |
| Avg. Stride Length [m] | 6.1                      | 7.5                      | 7.3                      | 7.3                      | 7.0                      | 7.2                      | 7.0                      |

Report Created: Sat 17 February 2024 16:33:10 GMT+11 (Note: Timing is based on positional data)

- Ranking at each section and finish []
- No data available at this section -0----

NA No data available

Page 10/15