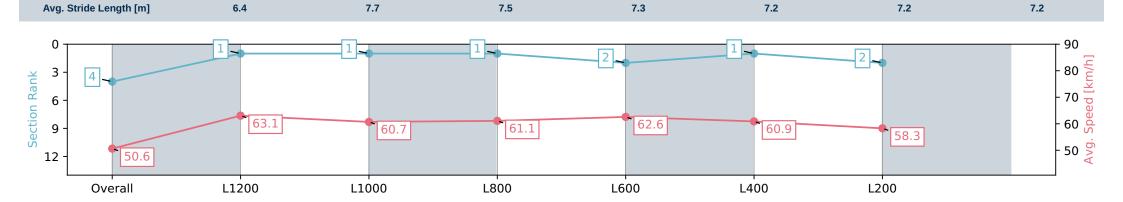

0.7

2.2

7.3

Report Created: Sat 17 February 2024 16:33:03 GMT+11 (Note: Timing is based on positional data)

(0:14.23)

50.6

64.2

1.4

2.3

7.2

1:10.82 [1] 0:59.40 [1] 0:47.57 [1] 0:35.75 [2] 0:24.19 [1] (0:11.42) (0:11.83) (0:11.82) (0:11.56) (0:11.83) 60.7 62.6 63.1 61.1

61.9

0.5

2.2

7.5

62.1

60.9

62.3

1.1

2.3

7.2

ther: Fine, Rail Position: +3m 1000m-W/ emainder, Sectional 604m

63.1

0.9

2.3

7.2

L200

0:12.36 [2]

(0:12.36)

58.3

60.6

1.6