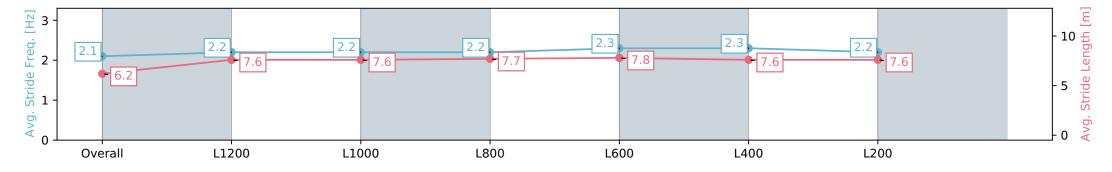

Page 14/15

| Horse/Jockey Name              | LAPILLI        |            |
|--------------------------------|----------------|------------|
| Finish Rank                    | 11             |            |
| Fastest Section Time (Section) | 0:11.54 (L600) | The second |
| Top Speed [km/h] (Section)     | 65.0 (L600)    | RACINGSA   |
| Race State                     | Finished       |            |

63.6

1.4

2.2

7.6

Overall

1:25.42 [11]

(0:14.79)

48.8

61.4

7.5

2.1

6.2

65.0

4.6

2.3

7.8

L200

0:12.32 [10]

(0:12.32)

58.5 62.5

9.2

2.2

7.6

Page 15/15

L1200 L1000 L800 L600 L400 0:23.96 [8] 1:10.63 [9] 0:59.07 [9] 0:47.19 [8] 0:35.50 [8] (0:11.88)(0:11.69) (0:11.54) (0:11.64) (0:11.56) 64.0 62.5 62.2 61.3 62.2

64.0

3.6

2.2

7.7

62.1

2.2

2.2

7.6

Report Created: Sat 17 February 2024 16:33:25 GMT+11 (Note: Timing is based on positional data)

[] Ranking at each section and finish

-:--- No data available at this section