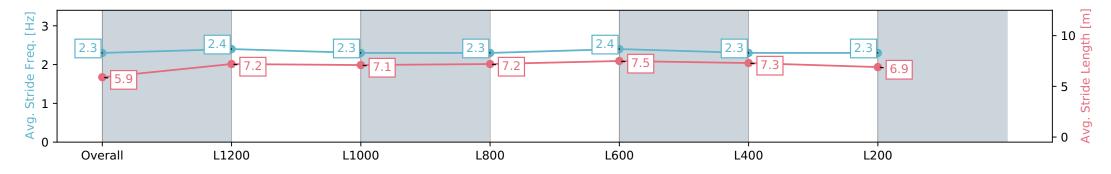

Race 6: TAB Adelaide Cup Day - Monday March 11th Handicap - 1400m

17 February 2024 - 3:24PM

Track Rating: Good 3, Weather: Fine, Rail Position: +3m 1000m-W/ Post, True Remainder, Sectional 604m

| Section                | Overall                  | L1200                     | L1000                     | L800                      | L600                      | L400                     | L200                      |
|------------------------|--------------------------|---------------------------|---------------------------|---------------------------|---------------------------|--------------------------|---------------------------|
| Section Times          | 1:25.26 [8]<br>(0:14.81) | 1:10.45 [10]<br>(0:11.59) | 0:58.86 [10]<br>(0:11.95) | 0:46.91 [10]<br>(0:11.75) | 0:35.16 [10]<br>(0:11.46) | 0:23.70 [9]<br>(0:11.56) | 0:12.13 [11]<br>(0:12.13) |
| Average Speed [km/h]   | 48.7                     | 62.1                      | 60.5                      | 61.5                      | 63.9                      | 62.6                     | 59.5                      |
| Top Speed [km/h]       | 60.9                     | 63.7                      | 62.6                      | 63.4                      | 64.8                      | 64.2                     | 62.1                      |
| Avg. Dist. to Rail [m] | 3.1                      | 1.3                       | 1.2                       | 2.0                       | 2.9                       | 4.5                      | 8.1                       |
| Avg. Stride Freq. [Hz] | 2.3                      | 2.4                       | 2.3                       | 2.3                       | 2.4                       | 2.3                      | 2.3                       |
| Avg. Stride Length [m] | 5.9                      | 7.2                       | 7.1                       | 7.2                       | 7.5                       | 7.3                      | 6.9                       |