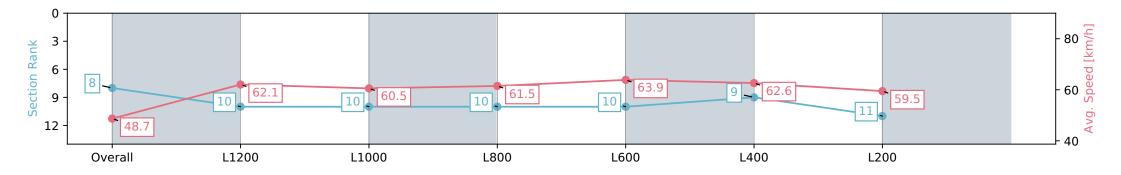

Race 6: TAB Adelaide Cup Day - Monday March 11th Handicap - 1400m

17 February 2024 - 3:24PM

Track Rating: Good 3, Weather: Fine, Rail Position: +3m 1000m-W/ Post, True Remainder, Sectional 604m

| Section                | Overall                  | L1200                     | L1000                     | L800                      | L600                      | L400                     | L200                      |
|------------------------|--------------------------|---------------------------|---------------------------|---------------------------|---------------------------|--------------------------|---------------------------|
| Section Times          | 1:25.26 [8]<br>(0:14.81) | 1:10.45 [10]<br>(0:11.59) | 0:58.86 [10]<br>(0:11.95) | 0:46.91 [10]<br>(0:11.75) | 0:35.16 [10]<br>(0:11.46) | 0:23.70 [9]<br>(0:11.56) | 0:12.13 [11]<br>(0:12.13) |
| Average Speed [km/h]   | 48.7                     | 62.1                      | 60.5                      | 61.5                      | 63.9                      | 62.6                     | 59.5                      |
| Top Speed [km/h]       | 60.9                     | 63.7                      | 62.6                      | 63.4                      | 64.8                      | 64.2                     | 62.1                      |
| Avg. Dist. to Rail [m] | 3.1                      | 1.3                       | 1.2                       | 2.0                       | 2.9                       | 4.5                      | 8.1                       |
| Avg. Stride Freq. [Hz] | 2.3                      | 2.4                       | 2.3                       | 2.3                       | 2.4                       | 2.3                      | 2.3                       |
| Avg. Stride Length [m] | 5.9                      | 7.2                       | 7.1                       | 7.2                       | 7.5                       | 7.3                      | 6.9                       |