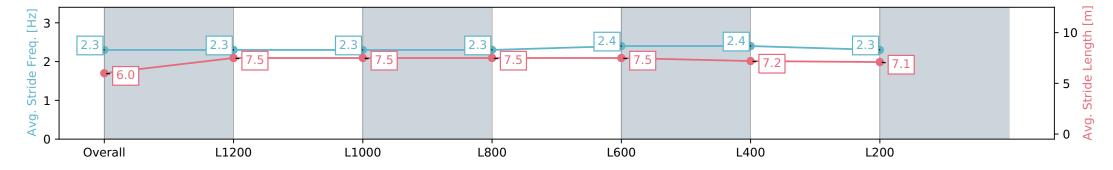

| Horse/Jockey Name              |                          | APACHE DISCREET          |                          |                                                                                                                 | Morphettville Parks                                                                                                                       | s SA - Professional      |                          |
|--------------------------------|--------------------------|--------------------------|--------------------------|-----------------------------------------------------------------------------------------------------------------|-------------------------------------------------------------------------------------------------------------------------------------------|--------------------------|--------------------------|
| Finish Rank                    |                          | 9                        |                          |                                                                                                                 | Race 6: TAB Adelaide Cup                                                                                                                  |                          |                          |
| Fastest Section Time (Section) |                          | 0:11.47 (L1200)          |                          | The second se | Handicap                                                                                                                                  |                          |                          |
| Top Speed [km/h] (Section)     |                          | 63.6 (L600)              |                          | RACINGSA                                                                                                        | 55A 17 February 2024 - 3:24PM<br>Track Rating: Good 3, Weather: Fine, Rail Position: +3m 1000m-W/<br>Post, True Remainder, Sectional 604m |                          | Morphettville            |
| Race State                     |                          | Finished                 |                          |                                                                                                                 |                                                                                                                                           |                          | -                        |
| Section                        | Overall                  | L1200                    | L1000                    | L800                                                                                                            | L600                                                                                                                                      | L400                     | L200                     |
| Section Times                  | 1:25.35 [9]<br>(0:14.30) | 1:11.05 [3]<br>(0:11.47) | 0:59.58 [3]<br>(0:11.88) | 0:47.70 [3]<br>(0:11.79)                                                                                        | 0:35.91 [3]<br>(0:11.65)                                                                                                                  | 0:24.26 [3]<br>(0:11.80) | 0:12.46 [5]<br>(0:12.46) |
| Average Speed [km/h]           | 50.4                     | 62.8                     | 61.2                     | 61.7                                                                                                            | 63.1                                                                                                                                      | 61.7                     | 57.9                     |
| Top Speed [km/h]               | 62.5                     | 63.5                     | 61.9                     | 62.4                                                                                                            | 63.6                                                                                                                                      | 62.8                     | 61.3                     |
| Avg. Dist. to Rail [m]         | 6.3                      | 2.0                      | 2.4                      | 3.1                                                                                                             | 3.8                                                                                                                                       | 5.6                      | 7.9                      |
| Avg. Stride Freq. [Hz]         | 2.3                      | 2.3                      | 2.3                      | 2.3                                                                                                             | 2.4                                                                                                                                       | 2.4                      | 2.3                      |
| Avg. Stride Length [m]         | 6.0                      | 7.5                      | 7.5                      | 7.5                                                                                                             | 7.5                                                                                                                                       | 7.2                      | 7.1                      |