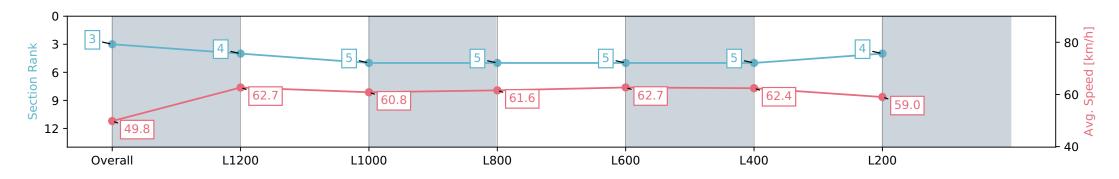

(0:12.19)

59.0

61.8

4.5

2.2

7.3

Section Overall L1200 L1000 L800 L600 L400 1:25.05 [3] 0:23.79 [5] 1:10.59 [4] 0:59.09 [5] 0:47.17 [5] 0:35.41 [5] Section Times (0:11.50) (0:11.92)(0:11.76) (0:11.62) (0:11.60) (0:14.46)62.7 Average Speed [km/h] 49.8 62.7 60.8 61.6 62.4 62.1 Top Speed [km/h] 62.0 64.0 61.7 63.4 63.3 Avg. Dist. to Rail [m] 1.3 2.0 2.2 2.4 4.0 1.6 Avg. Stride Freq. [Hz] 2.1 2.2 2.2 2.2 2.3 2.3 Avg. Stride Length [m] 6.5 7.5 7.3 7.4 7.5 7.6