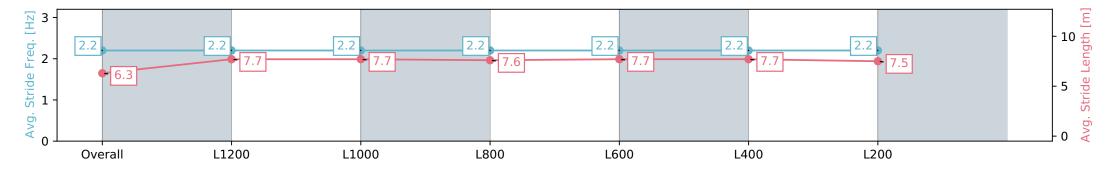

Race 6: TAB Adelaide Cup Day - Monday March 11th Handicap - 1400m

17 February 2024 - 3:24PM

Track Rating: Good 3, Weather: Fine, Rail Position: +3m 1000m-W/ Post, True Remainder, Sectional 604m

Section Overall L1200 L1000 L800 L600 L400 L200 0:47.46 [2] 0:35.72 [1] 0:24.03 [2] 1:24.99 [2] 1:10.72 [2] 0:59.28 [2] 0:12.31 [1] Section Times (0:11.44) (0:11.82)(0:11.74) (0:11.69) (0:11.72) (0:12.31) (0:14.27)62.3 Average Speed [km/h] 50.5 62.9 61.0 61.6 61.8 58.4 Top Speed [km/h] 63.8 64.2 62.3 61.9 63.3 62.7 61.3 Avg. Dist. to Rail [m] 4.5 1.0 0.7 1.6 2.1 2.1 3.5 Avg. Stride Freq. [Hz] 2.2 2.2 2.2 2.2 2.2 2.2 2.2 Avg. Stride Length [m] 6.3 7.7 7.7 7.6 7.7 7.7 7.5