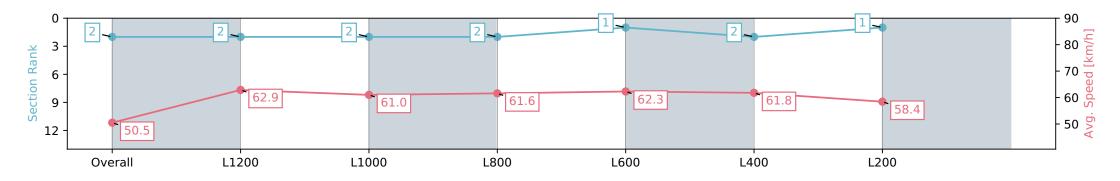

Race 6: TAB Adelaide Cup Day - Monday March 11th Handicap - 1400m

17 February 2024 - 3:24PM

Track Rating: Good 3, Weather: Fine, Rail Position: +3m 1000m-W/ Post, True Remainder, Sectional 604m

Section Overall L1200 L1000 L800 L600 L400 L200 0:47.46 [2] 0:35.72 [1] 0:24.03 [2] 1:24.99 [2] 1:10.72 [2] 0:59.28 [2] 0:12.31 [1] Section Times (0:11.44) (0:11.82)(0:11.74) (0:11.69) (0:11.72) (0:12.31) (0:14.27)62.3 Average Speed [km/h] 50.5 62.9 61.0 61.6 61.8 58.4 Top Speed [km/h] 63.8 64.2 62.3 61.9 63.3 62.7 61.3 Avg. Dist. to Rail [m] 4.5 1.0 0.7 1.6 2.1 2.1 3.5 Avg. Stride Freq. [Hz] 2.2 2.2 2.2 2.2 2.2 2.2 2.2 Avg. Stride Length [m] 6.3 7.7 7.7 7.6 7.7 7.7 7.5