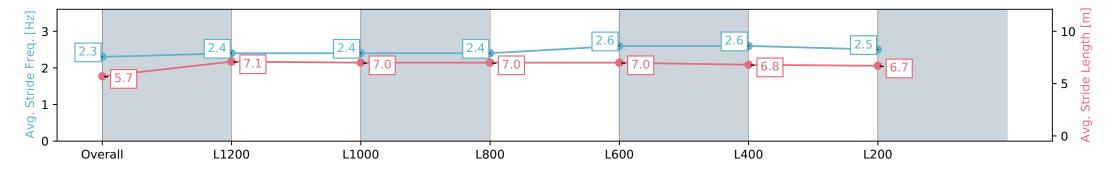

Race 6: TAB Adelaide Cup Day - Monday March 11th Handicap - 1400m

17 February 2024 - 3:24PM

Track Rating: Good 3, Weather: Fine, Rail Position: +3m 1000m-W/ Post, True Remainder, Sectional 604m

| Section                | Overall                  | L1200                     | L1000                     | L800                      | L600                      | L400                      | L200                     |
|------------------------|--------------------------|---------------------------|---------------------------|---------------------------|---------------------------|---------------------------|--------------------------|
| Section Times          | 1:25.14 [5]<br>(0:14.98) | 1:10.16 [11]<br>(0:11.62) | 0:58.54 [11]<br>(0:11.85) | 0:46.69 [11]<br>(0:11.82) | 0:34.87 [11]<br>(0:11.42) | 0:23.45 [11]<br>(0:11.39) | 0:12.06 [9]<br>(0:12.06) |
| Average Speed [km/h]   | 48.2                     | 61.9                      | 61.0                      | 61.3                      | 64.2                      | 63.7                      | 59.8                     |
| Top Speed [km/h]       | 61.7                     | 62.9                      | 63.2                      | 63.3                      | 65.5                      | 64.5                      | 63.5                     |
| Avg. Dist. to Rail [m] | 5.5                      | 0.8                       | 1.2                       | 2.2                       | 3.2                       | 5.3                       | 9.3                      |
| Avg. Stride Freq. [Hz] | 2.3                      | 2.4                       | 2.4                       | 2.4                       | 2.6                       | 2.6                       | 2.5                      |
| Avg. Stride Length [m] | 5.7                      | 7.1                       | 7.0                       | 7.0                       | 7.0                       | 6.8                       | 6.7                      |

Report Created: Sat 17 February 2024 16:33:06 GMT+11 (Note: Timing is based on positional data)

- Ranking at each section and finish []
- No data available at this section -0----
- NA No data available