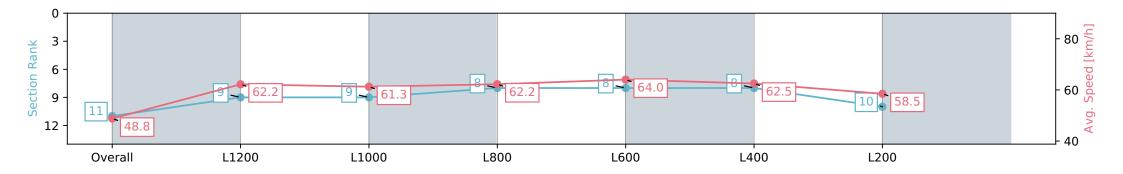

Page 14/15

| Horse/Jockey Name              | LAPILLI        |            |
|--------------------------------|----------------|------------|
| Finish Rank                    | 11             |            |
| Fastest Section Time (Section) | 0:11.54 (L600) | The second |
| Top Speed [km/h] (Section)     | 65.0 (L600)    | RACINGSA   |
| Race State                     | Finished       |            |

63.6

1.4

2.2

7.6

Overall

1:25.42 [11]

(0:14.79)

48.8

61.4

7.5

2.1

6.2

65.0

4.6

2.3

7.8

L200

0:12.32 [10]

(0:12.32)

58.5 62.5

9.2

2.2

7.6

Page 15/15

L1200 L1000 L800 L600 L400 0:23.96 [8] 1:10.63 [9] 0:59.07 [9] 0:47.19 [8] 0:35.50 [8] (0:11.88)(0:11.69) (0:11.54) (0:11.64) (0:11.56) 64.0 62.5 62.2 61.3 62.2

64.0

3.6

2.2

7.7

62.1

2.2

2.2

7.6

Report Created: Sat 17 February 2024 16:33:25 GMT+11 (Note: Timing is based on positional data)

[] Ranking at each section and finish

-:--- No data available at this section