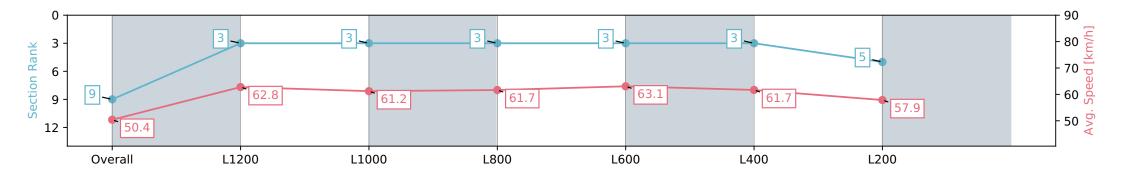

| Horse/Jockey Name              |                          | APACHE DISCREET          |                          |                                                                                                                 | Morphettville Parks                                                                                                                       | s SA - Professional      |                          |
|--------------------------------|--------------------------|--------------------------|--------------------------|-----------------------------------------------------------------------------------------------------------------|-------------------------------------------------------------------------------------------------------------------------------------------|--------------------------|--------------------------|
| Finish Rank                    |                          | 9                        |                          |                                                                                                                 | Race 6: TAB Adelaide Cup                                                                                                                  |                          |                          |
| Fastest Section Time (Section) |                          | 0:11.47 (L1200)          |                          | The second se | Handicap                                                                                                                                  |                          |                          |
| Top Speed [km/h] (Section)     |                          | 63.6 (L600)              |                          | RACINGSA                                                                                                        | 55A 17 February 2024 - 3:24PM<br>Track Rating: Good 3, Weather: Fine, Rail Position: +3m 1000m-W/<br>Post, True Remainder, Sectional 604m |                          | Morphettville            |
| Race State                     |                          | Finished                 |                          |                                                                                                                 |                                                                                                                                           |                          | -                        |
| Section                        | Overall                  | L1200                    | L1000                    | L800                                                                                                            | L600                                                                                                                                      | L400                     | L200                     |
| Section Times                  | 1:25.35 [9]<br>(0:14.30) | 1:11.05 [3]<br>(0:11.47) | 0:59.58 [3]<br>(0:11.88) | 0:47.70 [3]<br>(0:11.79)                                                                                        | 0:35.91 [3]<br>(0:11.65)                                                                                                                  | 0:24.26 [3]<br>(0:11.80) | 0:12.46 [5]<br>(0:12.46) |
| Average Speed [km/h]           | 50.4                     | 62.8                     | 61.2                     | 61.7                                                                                                            | 63.1                                                                                                                                      | 61.7                     | 57.9                     |
| Top Speed [km/h]               | 62.5                     | 63.5                     | 61.9                     | 62.4                                                                                                            | 63.6                                                                                                                                      | 62.8                     | 61.3                     |
| Avg. Dist. to Rail [m]         | 6.3                      | 2.0                      | 2.4                      | 3.1                                                                                                             | 3.8                                                                                                                                       | 5.6                      | 7.9                      |
| Avg. Stride Freq. [Hz]         | 2.3                      | 2.3                      | 2.3                      | 2.3                                                                                                             | 2.4                                                                                                                                       | 2.4                      | 2.3                      |
| Avg. Stride Length [m]         | 6.0                      | 7.5                      | 7.5                      | 7.5                                                                                                             | 7.5                                                                                                                                       | 7.2                      | 7.1                      |