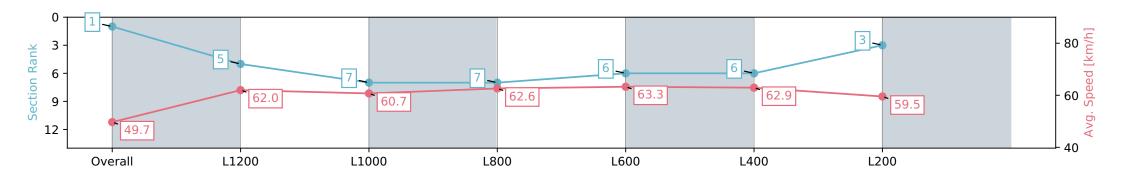

6.7

2.3

7.2

Page 5/15

Section Overall L1200 L1000 L800 L600 L400 0:23.64 [6] 1:24.98 [1] 1:10.47 [5] 0:58.85 [7] 0:46.83 [7] 0:35.24 [6] **Section Times** (0:11.62) (0:12.02)(0:11.60) (0:11.52)(0:14.51)(0:11.59) 49.7 63.3 62.9 Average Speed [km/h] 62.0 60.7 62.6 Top Speed [km/h] 61.9 62.6 61.6 64.2 64.3 64.0