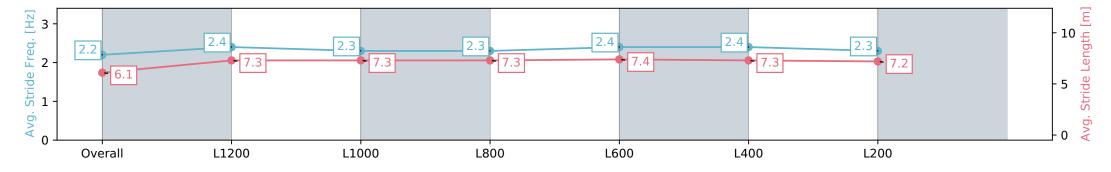

6.7

2.3

7.2

Page 5/15

Section Overall L1200 L1000 L800 L600 L400 0:23.64 [6] 1:24.98 [1] 1:10.47 [5] 0:58.85 [7] 0:46.83 [7] 0:35.24 [6] **Section Times** (0:11.62) (0:12.02)(0:11.60) (0:11.52)(0:14.51)(0:11.59) 49.7 63.3 62.9 Average Speed [km/h] 62.0 60.7 62.6 Top Speed [km/h] 61.9 62.6 61.6 64.2 64.3 64.0