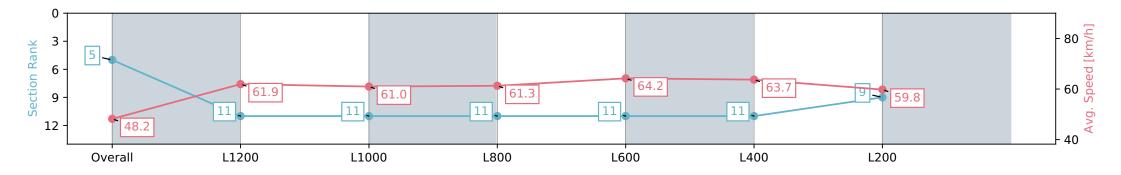

Race 6: TAB Adelaide Cup Day - Monday March 11th Handicap - 1400m

17 February 2024 - 3:24PM

Track Rating: Good 3, Weather: Fine, Rail Position: +3m 1000m-W/ Post, True Remainder, Sectional 604m

| Section                | Overall                  | L1200                     | L1000                     | L800                      | L600                      | L400                      | L200                     |
|------------------------|--------------------------|---------------------------|---------------------------|---------------------------|---------------------------|---------------------------|--------------------------|
| Section Times          | 1:25.14 [5]<br>(0:14.98) | 1:10.16 [11]<br>(0:11.62) | 0:58.54 [11]<br>(0:11.85) | 0:46.69 [11]<br>(0:11.82) | 0:34.87 [11]<br>(0:11.42) | 0:23.45 [11]<br>(0:11.39) | 0:12.06 [9]<br>(0:12.06) |
| Average Speed [km/h]   | 48.2                     | 61.9                      | 61.0                      | 61.3                      | 64.2                      | 63.7                      | 59.8                     |
| Top Speed [km/h]       | 61.7                     | 62.9                      | 63.2                      | 63.3                      | 65.5                      | 64.5                      | 63.5                     |
| Avg. Dist. to Rail [m] | 5.5                      | 0.8                       | 1.2                       | 2.2                       | 3.2                       | 5.3                       | 9.3                      |
| Avg. Stride Freq. [Hz] | 2.3                      | 2.4                       | 2.4                       | 2.4                       | 2.6                       | 2.6                       | 2.5                      |
| Avg. Stride Length [m] | 5.7                      | 7.1                       | 7.0                       | 7.0                       | 7.0                       | 6.8                       | 6.7                      |

Report Created: Sat 17 February 2024 16:33:06 GMT+11 (Note: Timing is based on positional data)

- Ranking at each section and finish []
- No data available at this section -0----
- NA No data available