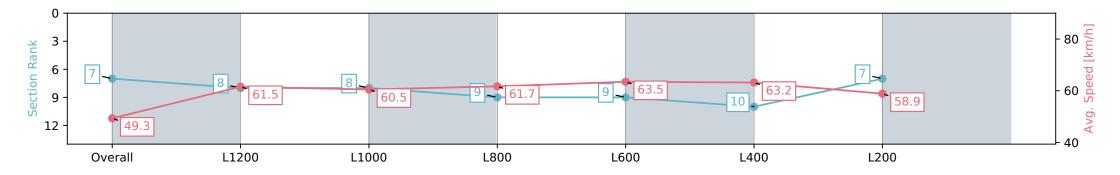

Race 6: TAB Adelaide Cup Day - Monday March 11th Handicap - 1400m

17 February 2024 - 3:24PM

Track Rating: Good 3, Weather: Fine, Rail Position: +3m 1000m-W/ Post, True Remainder, Sectional 604m

| Section                | Overall                  | L1200                    | L1000                    | L800                     | L600                     | L400                      | L200                     |
|------------------------|--------------------------|--------------------------|--------------------------|--------------------------|--------------------------|---------------------------|--------------------------|
| Section Times          | 1:25.25 [7]<br>(0:14.59) | 1:10.66 [8]<br>(0:11.70) | 0:58.96 [8]<br>(0:12.00) | 0:46.96 [9]<br>(0:11.75) | 0:35.21 [9]<br>(0:11.52) | 0:23.69 [10]<br>(0:11.46) | 0:12.23 [7]<br>(0:12.23) |
| Average Speed [km/h]   | 49.3                     | 61.5                     | 60.5                     | 61.7                     | 63.5                     | 63.2                      | 58.9                     |
| Top Speed [km/h]       | 61.0                     | 62.2                     | 61.5                     | 63.5                     | 64.4                     | 64.5                      | 62.3                     |
| Avg. Dist. to Rail [m] | 6.7                      | 1.5                      | 1.8                      | 2.2                      | 2.6                      | 3.6                       | 7.0                      |
| Avg. Stride Freq. [Hz] | 2.2                      | 2.2                      | 2.2                      | 2.2                      | 2.2                      | 2.2                       | 2.2                      |
| Avg. Stride Length [m] | 6.1                      | 7.4                      | 7.7                      | 7.8                      | 7.8                      | 7.8                       | 7.6                      |