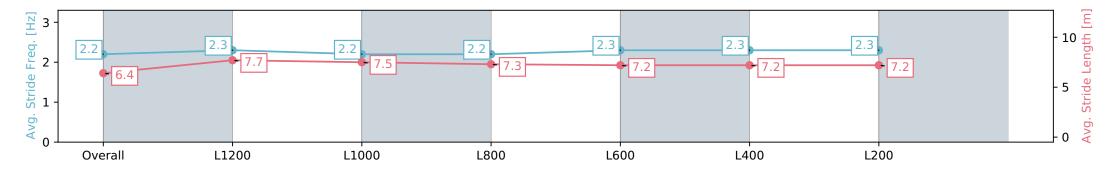

2.3

7.2

1:10.82 [1] 0:59.40 [1] 0:47.57 [1] 0:35.75 [2] 0:24.19 [1] (0:11.42) (0:11.83) (0:11.82) (0:11.56) (0:11.83) 60.7 62.6 63.1 61.1

61.9

0.5

2.2

7.5

62.1

60.9

62.3

1.1

2.3

7.2

ther: Fine, Rail Position: +3m 1000m-W/ emainder, Sectional 604m

63.1

0.9

2.3

7.2

L200

0:12.36 [2]

(0:12.36)

58.3

60.6

1.6