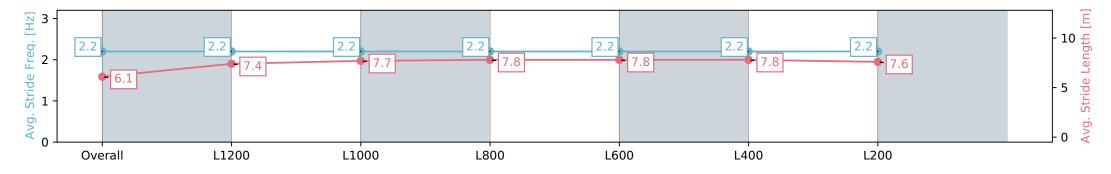

Race 6: TAB Adelaide Cup Day - Monday March 11th Handicap - 1400m

17 February 2024 - 3:24PM

Track Rating: Good 3, Weather: Fine, Rail Position: +3m 1000m-W/ Post, True Remainder, Sectional 604m

| Section                | Overall                  | L1200                    | L1000                    | L800                     | L600                     | L400                      | L200                     |
|------------------------|--------------------------|--------------------------|--------------------------|--------------------------|--------------------------|---------------------------|--------------------------|
| Section Times          | 1:25.25 [7]<br>(0:14.59) | 1:10.66 [8]<br>(0:11.70) | 0:58.96 [8]<br>(0:12.00) | 0:46.96 [9]<br>(0:11.75) | 0:35.21 [9]<br>(0:11.52) | 0:23.69 [10]<br>(0:11.46) | 0:12.23 [7]<br>(0:12.23) |
| Average Speed [km/h]   | 49.3                     | 61.5                     | 60.5                     | 61.7                     | 63.5                     | 63.2                      | 58.9                     |
| Top Speed [km/h]       | 61.0                     | 62.2                     | 61.5                     | 63.5                     | 64.4                     | 64.5                      | 62.3                     |
| Avg. Dist. to Rail [m] | 6.7                      | 1.5                      | 1.8                      | 2.2                      | 2.6                      | 3.6                       | 7.0                      |
| Avg. Stride Freq. [Hz] | 2.2                      | 2.2                      | 2.2                      | 2.2                      | 2.2                      | 2.2                       | 2.2                      |
| Avg. Stride Length [m] | 6.1                      | 7.4                      | 7.7                      | 7.8                      | 7.8                      | 7.8                       | 7.6                      |