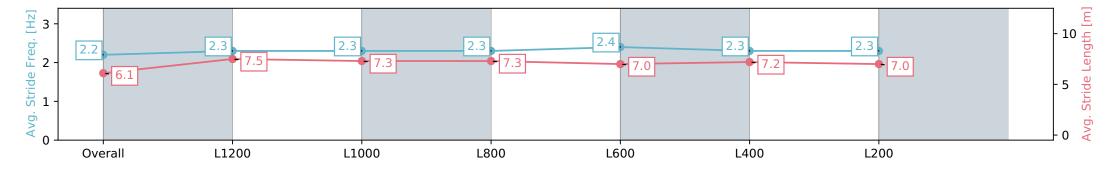

Race 6: TAB Adelaide Cup Day - Monday March 11th Handicap - 1400m

17 February 2024 - 3:24PM

Track Rating: Good 3, Weather: Fine, Rail Position: +3m 1000m-W/ Post, True Remainder, Sectional 604m

| Section                | Overall                  | L1200                    | L1000                    | L800                     | L600                     | L400                     | L200                     |
|------------------------|--------------------------|--------------------------|--------------------------|--------------------------|--------------------------|--------------------------|--------------------------|
| Section Times          | 1:25.20 [6]<br>(0:14.53) | 1:10.67 [6]<br>(0:11.38) | 0:59.29 [4]<br>(0:11.85) | 0:47.44 [4]<br>(0:11.79) | 0:35.65 [4]<br>(0:11.61) | 0:24.04 [4]<br>(0:11.77) | 0:12.27 [6]<br>(0:12.27) |
| Average Speed [km/h]   | 49.6                     | 63.2                     | 60.4                     | 61.2                     | 62.3                     | 61.3                     | 58.7                     |
| Top Speed [km/h]       | 64.0                     | 64.3                     | 62.1                     | 62.1                     | 63.2                     | 62.7                     | 60.6                     |
| Avg. Dist. to Rail [m] | 1.4                      | 1.2                      | 1.0                      | 0.5                      | 1.0                      | 0.9                      | 2.2                      |
| Avg. Stride Freq. [Hz] | 2.2                      | 2.3                      | 2.3                      | 2.3                      | 2.4                      | 2.3                      | 2.3                      |
| Avg. Stride Length [m] | 6.1                      | 7.5                      | 7.3                      | 7.3                      | 7.0                      | 7.2                      | 7.0                      |

Report Created: Sat 17 February 2024 16:33:10 GMT+11 (Note: Timing is based on positional data)

- Ranking at each section and finish []
- No data available at this section -0----

NA No data available

Page 10/15