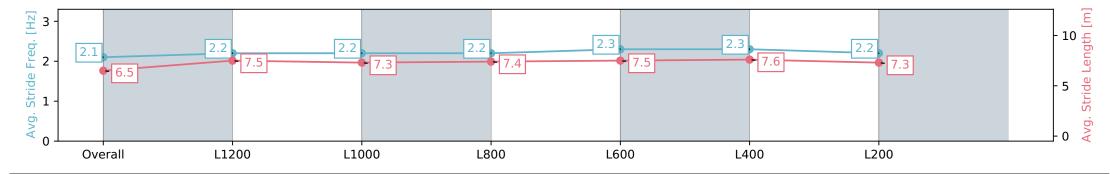

(0:12.19)

59.0

61.8

4.5

2.2

7.3

Section Overall L1200 L1000 L800 L600 L400 1:25.05 [3] 0:23.79 [5] 1:10.59 [4] 0:59.09 [5] 0:47.17 [5] 0:35.41 [5] Section Times (0:11.50) (0:11.92)(0:11.76) (0:11.62) (0:11.60) (0:14.46)62.7 Average Speed [km/h] 49.8 62.7 60.8 61.6 62.4 62.1 Top Speed [km/h] 62.0 64.0 61.7 63.4 63.3 Avg. Dist. to Rail [m] 1.3 2.0 2.2 2.4 4.0 1.6 Avg. Stride Freq. [Hz] 2.1 2.2 2.2 2.2 2.3 2.3 Avg. Stride Length [m] 6.5 7.5 7.3 7.4 7.5 7.6