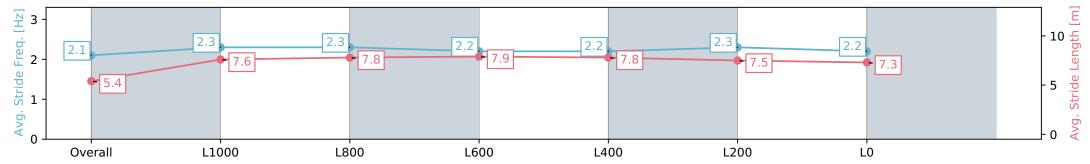

## Morphettville Parks SA - Professional

Race 4: The Junction Handicap - 1300m

17 February 2024 - 2:16PM

Track Rating: Good 4, Weather: Fine, Rail Position: +3m 1000m-W/ Post, True Remainder, Sectional 604m

| Section                | Overall                  | L1000                    | L800                     | L600                     | L400                     | L200                     | L0                       |
|------------------------|--------------------------|--------------------------|--------------------------|--------------------------|--------------------------|--------------------------|--------------------------|
| Section Times          | 1:18.10 [5]<br>(0:08.49) | 1:09.61 [3]<br>(0:11.35) | 0:58.26 [3]<br>(0:11.33) | 0:46.93 [4]<br>(0:11.25) | 0:35.68 [5]<br>(0:11.53) | 0:24.15 [5]<br>(0:11.66) | 0:12.49 [5]<br>(0:12.49) |
| Average Speed [km/h]   | 42.4                     | 63.5                     | 64.1                     | 64.2                     | 63.1                     | 62.0                     | 57.7                     |
| Top Speed [km/h]       | 60.9                     | 64.9                     | 64.9                     | 65.5                     | 64.1                     | 62.7                     | 60.9                     |
| Avg. Dist. to Rail [m] | 6.4                      | 1.9                      | 1.5                      | 1.7                      | 1.9                      | 2.3                      | 3.4                      |
| Avg. Stride Freq. [Hz] | 2.1                      | 2.3                      | 2.3                      | 2.2                      | 2.2                      | 2.3                      | 2.2                      |
| Avg. Stride Length [m] | 5.4                      | 7.6                      | 7.8                      | 7.9                      | 7.8                      | 7.5                      | 7.3                      |