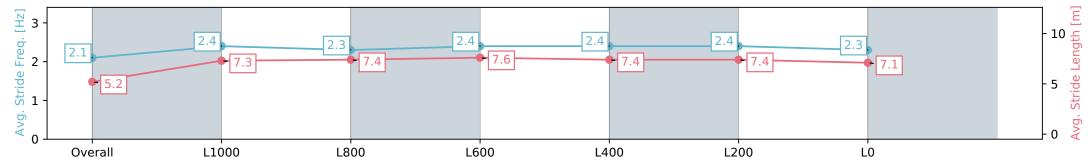

## Morphettville Parks SA - Professional

Race 4: The Junction Handicap - 1300m

17 February 2024 - 2:16PM

Track Rating: Good 4, Weather: Fine, Rail Position: +3m 1000m-W/ Post, True Remainder, Sectional 604m

| Section                | Overall                  | L1000                    | L800                      | L600                      | L400                      | L200                      | L0                       |
|------------------------|--------------------------|--------------------------|---------------------------|---------------------------|---------------------------|---------------------------|--------------------------|
| Section Times          | 1:18.14 [6]<br>(0:08.99) | 1:09.15 [9]<br>(0:11.41) | 0:57.74 [10]<br>(0:11.54) | 0:46.20 [11]<br>(0:11.26) | 0:34.94 [12]<br>(0:11.34) | 0:23.60 [11]<br>(0:11.39) | 0:12.21 [8]<br>(0:12.21) |
| Average Speed [km/h]   | 40.1                     | 63.1                     | 62.9                      | 64.3                      | 63.5                      | 63.1                      | 59.0                     |
| Top Speed [km/h]       | 58.6                     | 64.9                     | 64.9                      | 65.0                      | 65.0                      | 64.4                      | 62.2                     |
| Avg. Dist. to Rail [m] | 9.9                      | 1.8                      | 1.5                       | 1.8                       | 0.5                       | 0.4                       | 3.2                      |
| Avg. Stride Freq. [Hz] | 2.1                      | 2.4                      | 2.3                       | 2.4                       | 2.4                       | 2.4                       | 2.3                      |
| Avg. Stride Length [m] | 5.2                      | 7.3                      | 7.4                       | 7.6                       | 7.4                       | 7.4                       | 7.1                      |

Report Created: Sat 17 February 2024 15:24:37 GMT+11 (Note: Timing is based on positional data)

[] Ranking at each section and finish

:--.- No data available at this section

NA No data available

Top Speed [km/h] (Section)