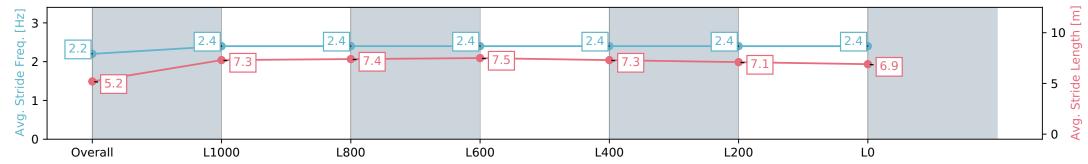

#### Race 4: The Junction Handicap - 1300m

17 February 2024 - 2:16PM

| Section                | Overall                  | L1000                    | L800                     | L600                     | L400                     | L200                     | L0                       |
|------------------------|--------------------------|--------------------------|--------------------------|--------------------------|--------------------------|--------------------------|--------------------------|
| Section Times          | 1:17.78 [1]<br>(0:08.48) | 1:09.30 [2]<br>(0:11.43) | 0:57.87 [4]<br>(0:11.20) | 0:46.67 [3]<br>(0:11.25) | 0:35.42 [3]<br>(0:11.49) | 0:23.93 [4]<br>(0:11.66) | 0:12.27 [3]<br>(0:12.27) |
| Average Speed [km/h]   | 42.3                     | 63.0                     | 64.4                     | 64.4                     | 62.9                     | 61.7                     | 58.6                     |
| Top Speed [km/h]       | 60.0                     | 64.8                     | 65.4                     | 65.5                     | 64.1                     | 62.6                     | 61.6                     |
| Avg. Dist. to Rail [m] | 4.9                      | 1.1                      | 1.0                      | 2.2                      | 0.9                      | 0.3                      | 0.3                      |
| Avg. Stride Freq. [Hz] | 2.2                      | 2.4                      | 2.4                      | 2.4                      | 2.4                      | 2.4                      | 2.4                      |
| Avg. Stride Length [m] | 5.2                      | 7.3                      | 7.4                      | 7.5                      | 7.3                      | 7.1                      | 6.9                      |

Report Created: Sat 17 February 2024 15:24:15 GMT+11 (Note: Timing is based on positional data)

[] Ranking at each section and finish

:--.- No data available at this section

**Fastest Section Time (Section)** 