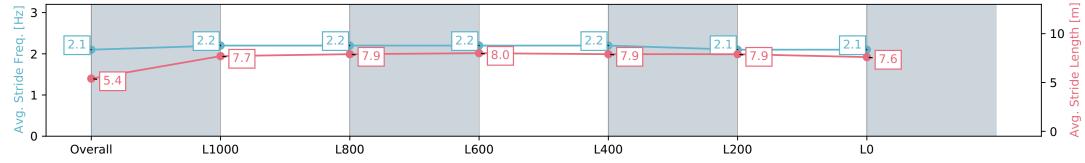

#### Race 4: The Junction Handicap - 1300m

17 February 2024 - 2:16PM

Track Rating: Good 4, Weather: Fine, Rail Position: +3m 1000m-W/ Post, True Remainder, Sectional 604m

| Section                | Overall                   | L1000                    | L800                     | L600                     | L400                     | L200                     | L0                        |
|------------------------|---------------------------|--------------------------|--------------------------|--------------------------|--------------------------|--------------------------|---------------------------|
| Section Times          | 1:18.97 [12]<br>(0:08.70) | 1:10.27 [5]<br>(0:11.54) | 0:58.73 [8]<br>(0:11.38) | 0:47.35 [8]<br>(0:11.28) | 0:36.07 [8]<br>(0:11.46) | 0:24.61 [8]<br>(0:11.71) | 0:12.90 [10]<br>(0:12.90) |
| Average Speed [km/h]   | 41.5                      | 62.4                     | 63.6                     | 64.2                     | 63.6                     | 61.9                     | 55.8                      |
| Top Speed [km/h]       | 59.7                      | 63.9                     | 64.4                     | 64.7                     | 64.3                     | 63.2                     | 59.9                      |
| Avg. Dist. to Rail [m] | 3.5                       | 1.1                      | 1.2                      | 1.9                      | 2.2                      | 3.3                      | 4.9                       |
| Avg. Stride Freq. [Hz] | 2.1                       | 2.2                      | 2.2                      | 2.2                      | 2.2                      | 2.1                      | 2.1                       |
| Avg. Stride Length [m] | 5.4                       | 7.7                      | 7.9                      | 8.0                      | 7.9                      | 7.9                      | 7.6                       |