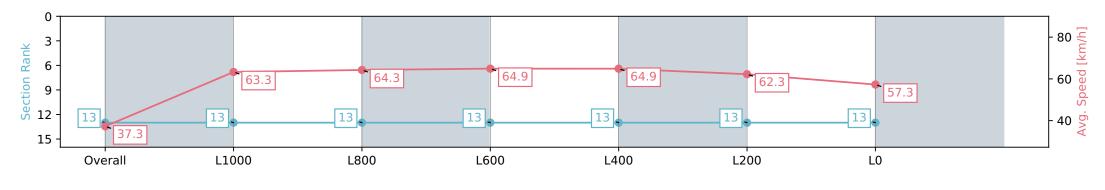

#### Race 4: The Junction Handicap - 1300m

17 February 2024 - 2:16PM

Track Rating: Good 4, Weather: Fine, Rail Position: +3m 1000m-W/ Post, True Remainder, Sectional 604m

| Section                | Overall                   | L1000                     | L800                      | L600                      | L400                      | L200                      | L0                        |
|------------------------|---------------------------|---------------------------|---------------------------|---------------------------|---------------------------|---------------------------|---------------------------|
| Section Times          | 1:18.99 [13]<br>(0:09.70) | 1:09.29 [13]<br>(0:11.39) | 0:57.90 [13]<br>(0:11.26) | 0:46.64 [13]<br>(0:11.16) | 0:35.48 [13]<br>(0:11.22) | 0:24.26 [13]<br>(0:11.70) | 0:12.56 [13]<br>(0:12.56) |
| Average Speed [km/h]   | 37.3                      | 63.3                      | 64.3                      | 64.9                      | 64.9                      | 62.3                      | 57.3                      |
| Top Speed [km/h]       | 57.2                      | 67.3                      | 66.3                      | 66.0                      | 66.3                      | 64.4                      | 60.7                      |
| Avg. Dist. to Rail [m] | 12.7                      | 1.9                       | 1.4                       | 2.3                       | 2.4                       | 5.3                       | 7.1                       |
| Avg. Stride Freq. [Hz] | 2.0                       | 2.3                       | 2.3                       | 2.3                       | 2.3                       | 2.3                       | 2.2                       |
| Avg. Stride Length [m] | 5.0                       | 7.6                       | 7.9                       | 7.9                       | 7.4                       | 7.3                       | 7.1                       |