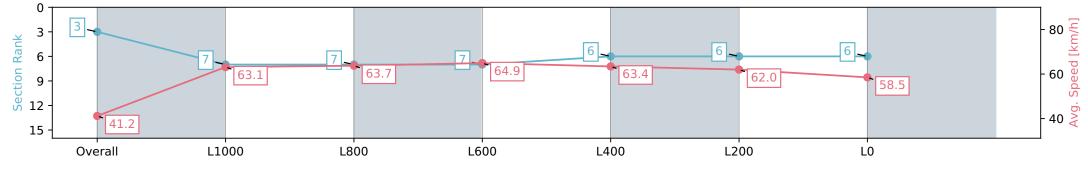

#### Horse/Jockey Name **PRANCING COUNTESS**

**Finish Rank** 3

**Fastest Section Time (Section)** 

Top Speed [km/h] (Section)

0:08.74 (Overall) 67.5 (L800)

Race State **Finished** 

#### Race 4: The Junction Handicap - 1300m

17 February 2024 - 2:16PM

Track Rating: Good 4, Weather: Fine, Rail Position: +3m 1000m-W/ Post, True Remainder, Sectional 604m

| Section                | Overall                  | L1000                    | L800                     | L600                     | L400                     | L200                     | L0                       |
|------------------------|--------------------------|--------------------------|--------------------------|--------------------------|--------------------------|--------------------------|--------------------------|
| Section Times          | 1:17.97 [3]<br>(0:08.74) | 1:09.23 [7]<br>(0:11.41) | 0:57.82 [7]<br>(0:11.30) | 0:46.52 [7]<br>(0:11.13) | 0:35.39 [6]<br>(0:11.44) | 0:23.95 [6]<br>(0:11.65) | 0:12.30 [6]<br>(0:12.30) |
| Average Speed [km/h]   | 41.2                     | 63.1                     | 63.7                     | 64.9                     | 63.4                     | 62.0                     | 58.5                     |
| Top Speed [km/h]       | 60.4                     | 64.4                     | 64.5                     | 67.5                     | 64.5                     | 62.9                     | 61.3                     |
| Avg. Dist. to Rail [m] | 2.5                      | 1.0                      | 0.8                      | 1.5                      | 1.6                      | 1.1                      | 0.5                      |
| Avg. Stride Freq. [Hz] | 2.1                      | 2.4                      | 2.4                      | 2.4                      | 2.4                      | 2.4                      | 2.3                      |
| Avg. Stride Length [m] | 5.3                      | 7.3                      | 7.4                      | 7.3                      | 7.2                      | 7.3                      | 7.1                      |

Report Created: Sat 17 February 2024 15:24:23 GMT+11 (Note: Timing is based on positional data)

Ranking at each section and finish

No data available at this section

Horse/Jockey Name BE BRAVE
Finish Rank 4