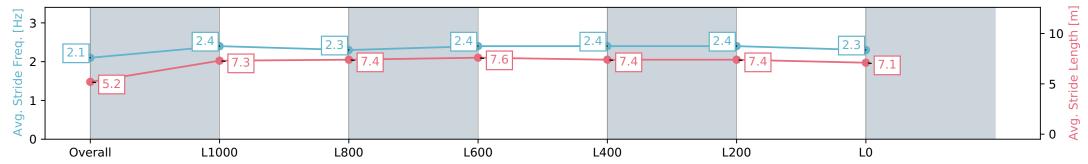

## Morphettville Parks SA - Professional

Race 4: The Junction Handicap - 1300m

17 February 2024 - 2:16PM

Track Rating: Good 4, Weather: Fine, Rail Position: +3m 1000m-W/ Post, True Remainder, Sectional 604m

| Section                | Overall                  | L1000                    | L800                      | L600                      | L400                      | L200                      | L0                       |
|------------------------|--------------------------|--------------------------|---------------------------|---------------------------|---------------------------|---------------------------|--------------------------|
| Section Times          | 1:18.14 [6]<br>(0:08.99) | 1:09.15 [9]<br>(0:11.41) | 0:57.74 [10]<br>(0:11.54) | 0:46.20 [11]<br>(0:11.26) | 0:34.94 [12]<br>(0:11.34) | 0:23.60 [11]<br>(0:11.39) | 0:12.21 [8]<br>(0:12.21) |
| Average Speed [km/h]   | 40.1                     | 63.1                     | 62.9                      | 64.3                      | 63.5                      | 63.1                      | 59.0                     |
| Top Speed [km/h]       | 58.6                     | 64.9                     | 64.9                      | 65.0                      | 65.0                      | 64.4                      | 62.2                     |
| Avg. Dist. to Rail [m] | 9.9                      | 1.8                      | 1.5                       | 1.8                       | 0.5                       | 0.4                       | 3.2                      |
| Avg. Stride Freq. [Hz] | 2.1                      | 2.4                      | 2.3                       | 2.4                       | 2.4                       | 2.4                       | 2.3                      |
| Avg. Stride Length [m] | 5.2                      | 7.3                      | 7.4                       | 7.6                       | 7.4                       | 7.4                       | 7.1                      |