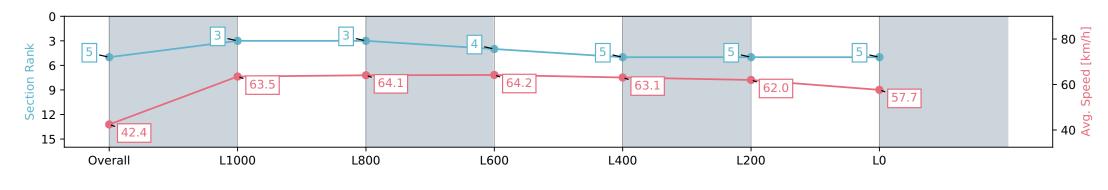

## Morphettville Parks SA - Professional

Race 4: The Junction Handicap - 1300m

17 February 2024 - 2:16PM

Track Rating: Good 4, Weather: Fine, Rail Position: +3m 1000m-W/ Post, True Remainder, Sectional 604m

| Section                | Overall                  | L1000                    | L800                     | L600                     | L400                     | L200                     | L0                       |
|------------------------|--------------------------|--------------------------|--------------------------|--------------------------|--------------------------|--------------------------|--------------------------|
| Section Times          | 1:18.10 [5]<br>(0:08.49) | 1:09.61 [3]<br>(0:11.35) | 0:58.26 [3]<br>(0:11.33) | 0:46.93 [4]<br>(0:11.25) | 0:35.68 [5]<br>(0:11.53) | 0:24.15 [5]<br>(0:11.66) | 0:12.49 [5]<br>(0:12.49) |
| Average Speed [km/h]   | 42.4                     | 63.5                     | 64.1                     | 64.2                     | 63.1                     | 62.0                     | 57.7                     |
| Top Speed [km/h]       | 60.9                     | 64.9                     | 64.9                     | 65.5                     | 64.1                     | 62.7                     | 60.9                     |
| Avg. Dist. to Rail [m] | 6.4                      | 1.9                      | 1.5                      | 1.7                      | 1.9                      | 2.3                      | 3.4                      |
| Avg. Stride Freq. [Hz] | 2.1                      | 2.3                      | 2.3                      | 2.2                      | 2.2                      | 2.3                      | 2.2                      |
| Avg. Stride Length [m] | 5.4                      | 7.6                      | 7.8                      | 7.9                      | 7.8                      | 7.5                      | 7.3                      |