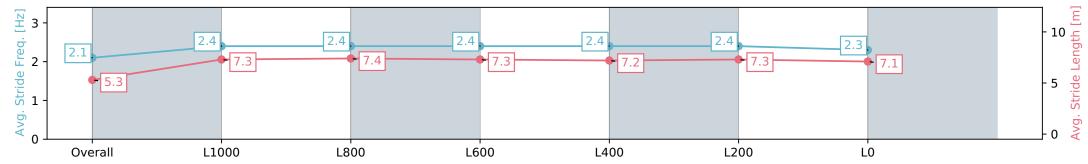

#### Horse/Jockey Name **PRANCING COUNTESS**

**Finish Rank** 3

**Fastest Section Time (Section)** 

Top Speed [km/h] (Section)

0:08.74 (Overall) 67.5 (L800)

Race State **Finished** 

#### Race 4: The Junction Handicap - 1300m

17 February 2024 - 2:16PM

Track Rating: Good 4, Weather: Fine, Rail Position: +3m 1000m-W/ Post, True Remainder, Sectional 604m

| Section                | Overall                  | L1000                    | L800                     | L600                     | L400                     | L200                     | L0                       |
|------------------------|--------------------------|--------------------------|--------------------------|--------------------------|--------------------------|--------------------------|--------------------------|
| Section Times          | 1:17.97 [3]<br>(0:08.74) | 1:09.23 [7]<br>(0:11.41) | 0:57.82 [7]<br>(0:11.30) | 0:46.52 [7]<br>(0:11.13) | 0:35.39 [6]<br>(0:11.44) | 0:23.95 [6]<br>(0:11.65) | 0:12.30 [6]<br>(0:12.30) |
| Average Speed [km/h]   | 41.2                     | 63.1                     | 63.7                     | 64.9                     | 63.4                     | 62.0                     | 58.5                     |
| Top Speed [km/h]       | 60.4                     | 64.4                     | 64.5                     | 67.5                     | 64.5                     | 62.9                     | 61.3                     |
| Avg. Dist. to Rail [m] | 2.5                      | 1.0                      | 0.8                      | 1.5                      | 1.6                      | 1.1                      | 0.5                      |
| Avg. Stride Freq. [Hz] | 2.1                      | 2.4                      | 2.4                      | 2.4                      | 2.4                      | 2.4                      | 2.3                      |
| Avg. Stride Length [m] | 5.3                      | 7.3                      | 7.4                      | 7.3                      | 7.2                      | 7.3                      | 7.1                      |

Report Created: Sat 17 February 2024 15:24:23 GMT+11 (Note: Timing is based on positional data)

Ranking at each section and finish

No data available at this section

Horse/Jockey Name BE BRAVE
Finish Rank 4