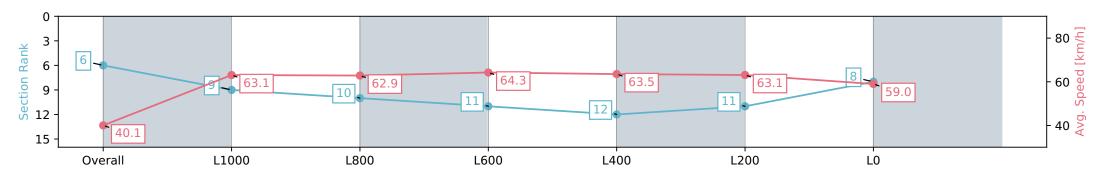

## Morphettville Parks SA - Professional

Race 4: The Junction Handicap - 1300m

17 February 2024 - 2:16PM

Track Rating: Good 4, Weather: Fine, Rail Position: +3m 1000m-W/ Post, True Remainder, Sectional 604m

| Section                | Overall                  | L1000                    | L800                      | L600                      | L400                      | L200                      | L0                       |
|------------------------|--------------------------|--------------------------|---------------------------|---------------------------|---------------------------|---------------------------|--------------------------|
| Section Times          | 1:18.14 [6]<br>(0:08.99) | 1:09.15 [9]<br>(0:11.41) | 0:57.74 [10]<br>(0:11.54) | 0:46.20 [11]<br>(0:11.26) | 0:34.94 [12]<br>(0:11.34) | 0:23.60 [11]<br>(0:11.39) | 0:12.21 [8]<br>(0:12.21) |
| Average Speed [km/h]   | 40.1                     | 63.1                     | 62.9                      | 64.3                      | 63.5                      | 63.1                      | 59.0                     |
| Top Speed [km/h]       | 58.6                     | 64.9                     | 64.9                      | 65.0                      | 65.0                      | 64.4                      | 62.2                     |
| Avg. Dist. to Rail [m] | 9.9                      | 1.8                      | 1.5                       | 1.8                       | 0.5                       | 0.4                       | 3.2                      |
| Avg. Stride Freq. [Hz] | 2.1                      | 2.4                      | 2.3                       | 2.4                       | 2.4                       | 2.4                       | 2.3                      |
| Avg. Stride Length [m] | 5.2                      | 7.3                      | 7.4                       | 7.6                       | 7.4                       | 7.4                       | 7.1                      |