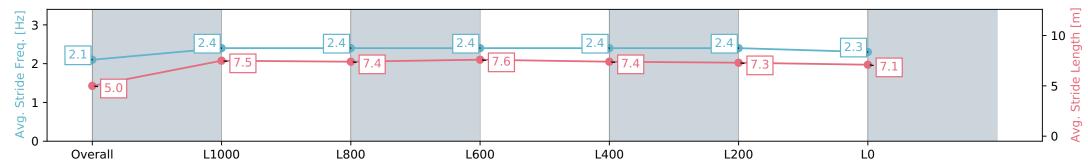

#### Race 4: The Junction Handicap - 1300m

17 February 2024 - 2:16PM

| Section                | Overall                   | L1000                     | L800                      | L600                      | L400                      | L200                      | L0                        |
|------------------------|---------------------------|---------------------------|---------------------------|---------------------------|---------------------------|---------------------------|---------------------------|
| Section Times          | 1:18.79 [11]<br>(0:09.21) | 1:09.58 [12]<br>(0:11.37) | 0:58.21 [12]<br>(0:11.45) | 0:46.76 [12]<br>(0:11.12) | 0:35.64 [11]<br>(0:11.45) | 0:24.19 [12]<br>(0:11.67) | 0:12.52 [12]<br>(0:12.52) |
| Average Speed [km/h]   | 39.1                      | 63.3                      | 63.7                      | 65.2                      | 64.1                      | 62.2                      | 57.5                      |
| Top Speed [km/h]       | 57.7                      | 65.3                      | 64.9                      | 65.9                      | 66.0                      | 63.3                      | 60.9                      |
| Avg. Dist. to Rail [m] | 8.1                       | 2.1                       | 2.6                       | 2.9                       | 3.3                       | 4.6                       | 6.9                       |
| Avg. Stride Freq. [Hz] | 2.1                       | 2.4                       | 2.4                       | 2.4                       | 2.4                       | 2.4                       | 2.3                       |
| Avg. Stride Length [m] | 5.0                       | 7.5                       | 7.4                       | 7.6                       | 7.4                       | 7.3                       | 7.1                       |