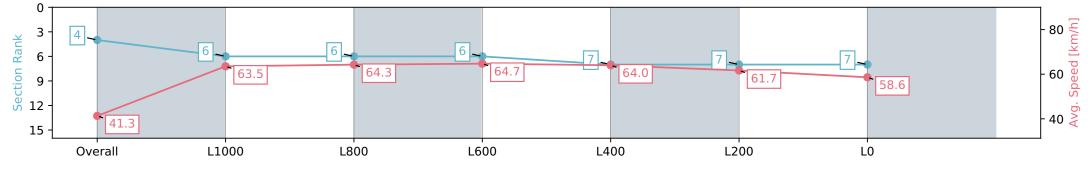

Report Created: Sat 17 February 2024 15:24:23 GMT+11 (Note: Timing is based on positional data)

Ranking at each section and finish

No data available at this section

Horse/Jockey Name BE BRAVE
Finish Rank 4

4

0:08.70 (Overall)

65.4 (L1200) Finished

#### Race 4: The Junction Handicap - 1300m

17 February 2024 - 2:16PM

Track Rating: Good 4, Weather: Fine, Rail Position: +3m 1000m-W/ Post, True Remainder, Sectional 604m

| Section                | Overall                  | L1000                    | L800                     | L600                     | L400                     | L200                     | L0                       |
|------------------------|--------------------------|--------------------------|--------------------------|--------------------------|--------------------------|--------------------------|--------------------------|
| Section Times          | 1:18.10 [4]<br>(0:08.70) | 1:09.40 [6]<br>(0:11.33) | 0:58.07 [6]<br>(0:11.35) | 0:46.72 [6]<br>(0:11.21) | 0:35.51 [7]<br>(0:11.44) | 0:24.07 [7]<br>(0:11.80) | 0:12.27 [7]<br>(0:12.27) |
| Average Speed [km/h]   | 41.3                     | 63.5                     | 64.3                     | 64.7                     | 64.0                     | 61.7                     | 58.6                     |
| Top Speed [km/h]       | 60.5                     | 65.4                     | 65.4                     | 65.1                     | 64.7                     | 63.4                     | 61.6                     |
| Avg. Dist. to Rail [m] | 4.6                      | 2.2                      | 2.6                      | 2.9                      | 3.2                      | 4.5                      | 6.0                      |
| Avg. Stride Freq. [Hz] | 2.1                      | 2.3                      | 2.3                      | 2.3                      | 2.3                      | 2.3                      | 2.3                      |
| Avg. Stride Length [m] | 5.3                      | 7.7                      | 7.8                      | 7.9                      | 7.7                      | 7.4                      | 7.2                      |

Report Created: Sat 17 February 2024 15:24:27 GMT+11 (Note: Timing is based on positional data)

[] Ranking at each section and finish

:--.- No data available at this section

**Fastest Section Time (Section)** 