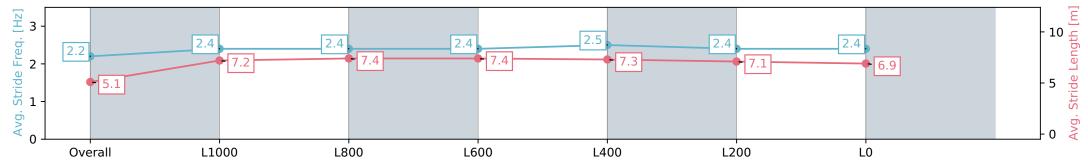

## Morphettville Parks SA - Professional

Race 4: The Junction Handicap - 1300m

17 February 2024 - 2:16PM

Track Rating: Good 4, Weather: Fine, Rail Position: +3m 1000m-W/ Post, True Remainder, Sectional 604m

| Section                | Overall                  | L1000                    | L800                     | L600                     | L400                     | L200                     | L0                        |
|------------------------|--------------------------|--------------------------|--------------------------|--------------------------|--------------------------|--------------------------|---------------------------|
| Section Times          | 1:18.58 [9]<br>(0:08.84) | 1:09.74 [8]<br>(0:11.45) | 0:58.29 [9]<br>(0:11.45) | 0:46.84 [9]<br>(0:11.21) | 0:35.63 [9]<br>(0:11.44) | 0:24.19 [9]<br>(0:11.68) | 0:12.51 [11]<br>(0:12.51) |
| Average Speed [km/h]   | 40.8                     | 62.8                     | 63.8                     | 64.8                     | 64.1                     | 62.2                     | 57.5                      |
| Top Speed [km/h]       | 59.0                     | 65.3                     | 64.7                     | 65.9                     | 65.7                     | 63.8                     | 60.8                      |
| Avg. Dist. to Rail [m] | 11.3                     | 3.2                      | 2.7                      | 3.2                      | 3.4                      | 4.8                      | 6.5                       |
| Avg. Stride Freq. [Hz] | 2.2                      | 2.4                      | 2.4                      | 2.4                      | 2.5                      | 2.4                      | 2.4                       |
| Avg. Stride Length [m] | 5.1                      | 7.2                      | 7.4                      | 7.4                      | 7.3                      | 7.1                      | 6.9                       |

Report Created: Sat 17 February 2024 15:24:48 GMT+11 (Note: Timing is based on positional data)

[] Ranking at each section and finish

:--.- No data available at this section

NA No data available

Top Speed [km/h] (Section)