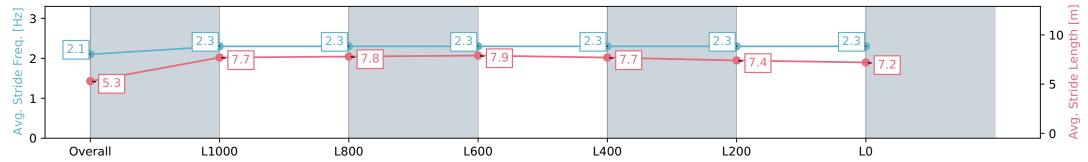

Report Created: Sat 17 February 2024 15:24:23 GMT+11 (Note: Timing is based on positional data)

Ranking at each section and finish

No data available at this section

Horse/Jockey Name BE BRAVE
Finish Rank 4

4

0:08.70 (Overall)

65.4 (L1200) Finished

#### Race 4: The Junction Handicap - 1300m

17 February 2024 - 2:16PM

Track Rating: Good 4, Weather: Fine, Rail Position: +3m 1000m-W/ Post, True Remainder, Sectional 604m

| Section                | Overall                  | L1000                    | L800                     | L600                     | L400                     | L200                     | L0                       |
|------------------------|--------------------------|--------------------------|--------------------------|--------------------------|--------------------------|--------------------------|--------------------------|
| Section Times          | 1:18.10 [4]<br>(0:08.70) | 1:09.40 [6]<br>(0:11.33) | 0:58.07 [6]<br>(0:11.35) | 0:46.72 [6]<br>(0:11.21) | 0:35.51 [7]<br>(0:11.44) | 0:24.07 [7]<br>(0:11.80) | 0:12.27 [7]<br>(0:12.27) |
| Average Speed [km/h]   | 41.3                     | 63.5                     | 64.3                     | 64.7                     | 64.0                     | 61.7                     | 58.6                     |
| Top Speed [km/h]       | 60.5                     | 65.4                     | 65.4                     | 65.1                     | 64.7                     | 63.4                     | 61.6                     |
| Avg. Dist. to Rail [m] | 4.6                      | 2.2                      | 2.6                      | 2.9                      | 3.2                      | 4.5                      | 6.0                      |
| Avg. Stride Freq. [Hz] | 2.1                      | 2.3                      | 2.3                      | 2.3                      | 2.3                      | 2.3                      | 2.3                      |
| Avg. Stride Length [m] | 5.3                      | 7.7                      | 7.8                      | 7.9                      | 7.7                      | 7.4                      | 7.2                      |

Report Created: Sat 17 February 2024 15:24:27 GMT+11 (Note: Timing is based on positional data)

[] Ranking at each section and finish

:--.- No data available at this section

**Fastest Section Time (Section)** 