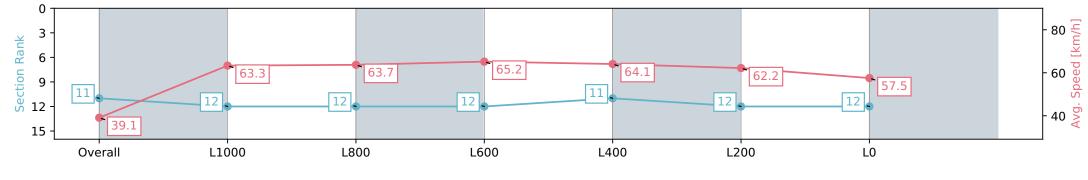

#### Race 4: The Junction Handicap - 1300m

17 February 2024 - 2:16PM

| Section                | Overall                   | L1000                     | L800                      | L600                      | L400                      | L200                      | L0                        |
|------------------------|---------------------------|---------------------------|---------------------------|---------------------------|---------------------------|---------------------------|---------------------------|
| Section Times          | 1:18.79 [11]<br>(0:09.21) | 1:09.58 [12]<br>(0:11.37) | 0:58.21 [12]<br>(0:11.45) | 0:46.76 [12]<br>(0:11.12) | 0:35.64 [11]<br>(0:11.45) | 0:24.19 [12]<br>(0:11.67) | 0:12.52 [12]<br>(0:12.52) |
| Average Speed [km/h]   | 39.1                      | 63.3                      | 63.7                      | 65.2                      | 64.1                      | 62.2                      | 57.5                      |
| Top Speed [km/h]       | 57.7                      | 65.3                      | 64.9                      | 65.9                      | 66.0                      | 63.3                      | 60.9                      |
| Avg. Dist. to Rail [m] | 8.1                       | 2.1                       | 2.6                       | 2.9                       | 3.3                       | 4.6                       | 6.9                       |
| Avg. Stride Freq. [Hz] | 2.1                       | 2.4                       | 2.4                       | 2.4                       | 2.4                       | 2.4                       | 2.3                       |
| Avg. Stride Length [m] | 5.0                       | 7.5                       | 7.4                       | 7.6                       | 7.4                       | 7.3                       | 7.1                       |