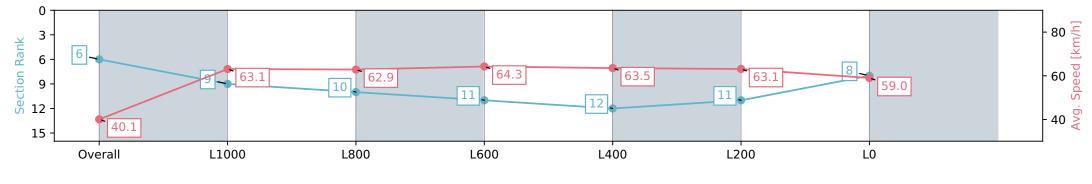

## Morphettville Parks SA - Professional

Race 4: The Junction Handicap - 1300m

17 February 2024 - 2:16PM

Track Rating: Good 4, Weather: Fine, Rail Position: +3m 1000m-W/ Post, True Remainder, Sectional 604m

| Section                | Overall                  | L1000                    | L800                      | L600                      | L400                      | L200                      | L0                       |
|------------------------|--------------------------|--------------------------|---------------------------|---------------------------|---------------------------|---------------------------|--------------------------|
| Section Times          | 1:18.14 [6]<br>(0:08.99) | 1:09.15 [9]<br>(0:11.41) | 0:57.74 [10]<br>(0:11.54) | 0:46.20 [11]<br>(0:11.26) | 0:34.94 [12]<br>(0:11.34) | 0:23.60 [11]<br>(0:11.39) | 0:12.21 [8]<br>(0:12.21) |
| Average Speed [km/h]   | 40.1                     | 63.1                     | 62.9                      | 64.3                      | 63.5                      | 63.1                      | 59.0                     |
| Top Speed [km/h]       | 58.6                     | 64.9                     | 64.9                      | 65.0                      | 65.0                      | 64.4                      | 62.2                     |
| Avg. Dist. to Rail [m] | 9.9                      | 1.8                      | 1.5                       | 1.8                       | 0.5                       | 0.4                       | 3.2                      |
| Avg. Stride Freq. [Hz] | 2.1                      | 2.4                      | 2.3                       | 2.4                       | 2.4                       | 2.4                       | 2.3                      |
| Avg. Stride Length [m] | 5.2                      | 7.3                      | 7.4                       | 7.6                       | 7.4                       | 7.4                       | 7.1                      |

Report Created: Sat 17 February 2024 15:24:37 GMT+11 (Note: Timing is based on positional data)

[] Ranking at each section and finish

:--.- No data available at this section

NA No data available

Top Speed [km/h] (Section)