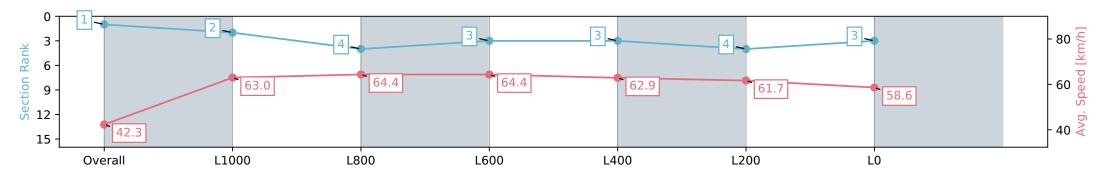

#### Race 4: The Junction Handicap - 1300m

17 February 2024 - 2:16PM

| Section                | Overall                  | L1000                    | L800                     | L600                     | L400                     | L200                     | L0                       |
|------------------------|--------------------------|--------------------------|--------------------------|--------------------------|--------------------------|--------------------------|--------------------------|
| Section Times          | 1:17.78 [1]<br>(0:08.48) | 1:09.30 [2]<br>(0:11.43) | 0:57.87 [4]<br>(0:11.20) | 0:46.67 [3]<br>(0:11.25) | 0:35.42 [3]<br>(0:11.49) | 0:23.93 [4]<br>(0:11.66) | 0:12.27 [3]<br>(0:12.27) |
| Average Speed [km/h]   | 42.3                     | 63.0                     | 64.4                     | 64.4                     | 62.9                     | 61.7                     | 58.6                     |
| Top Speed [km/h]       | 60.0                     | 64.8                     | 65.4                     | 65.5                     | 64.1                     | 62.6                     | 61.6                     |
| Avg. Dist. to Rail [m] | 4.9                      | 1.1                      | 1.0                      | 2.2                      | 0.9                      | 0.3                      | 0.3                      |
| Avg. Stride Freq. [Hz] | 2.2                      | 2.4                      | 2.4                      | 2.4                      | 2.4                      | 2.4                      | 2.4                      |
| Avg. Stride Length [m] | 5.2                      | 7.3                      | 7.4                      | 7.5                      | 7.3                      | 7.1                      | 6.9                      |

Report Created: Sat 17 February 2024 15:24:15 GMT+11 (Note: Timing is based on positional data)

[] Ranking at each section and finish

:--.- No data available at this section

**Fastest Section Time (Section)** 