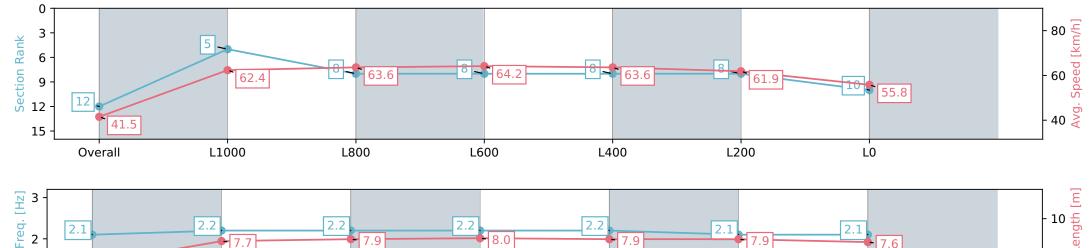

#### Race 4: The Junction Handicap - 1300m

17 February 2024 - 2:16PM

Track Rating: Good 4, Weather: Fine, Rail Position: +3m 1000m-W/ Post, True Remainder, Sectional 604m

| Section                | Overall                   | L1000                    | L800                     | L600                     | L400                     | L200                     | L0                        |
|------------------------|---------------------------|--------------------------|--------------------------|--------------------------|--------------------------|--------------------------|---------------------------|
| Section Times          | 1:18.97 [12]<br>(0:08.70) | 1:10.27 [5]<br>(0:11.54) | 0:58.73 [8]<br>(0:11.38) | 0:47.35 [8]<br>(0:11.28) | 0:36.07 [8]<br>(0:11.46) | 0:24.61 [8]<br>(0:11.71) | 0:12.90 [10]<br>(0:12.90) |
| Average Speed [km/h]   | 41.5                      | 62.4                     | 63.6                     | 64.2                     | 63.6                     | 61.9                     | 55.8                      |
| Top Speed [km/h]       | 59.7                      | 63.9                     | 64.4                     | 64.7                     | 64.3                     | 63.2                     | 59.9                      |
| Avg. Dist. to Rail [m] | 3.5                       | 1.1                      | 1.2                      | 1.9                      | 2.2                      | 3.3                      | 4.9                       |
| Avg. Stride Freq. [Hz] | 2.1                       | 2.2                      | 2.2                      | 2.2                      | 2.2                      | 2.1                      | 2.1                       |
| Avg. Stride Length [m] | 5.4                       | 7.7                      | 7.9                      | 8.0                      | 7.9                      | 7.9                      | 7.6                       |