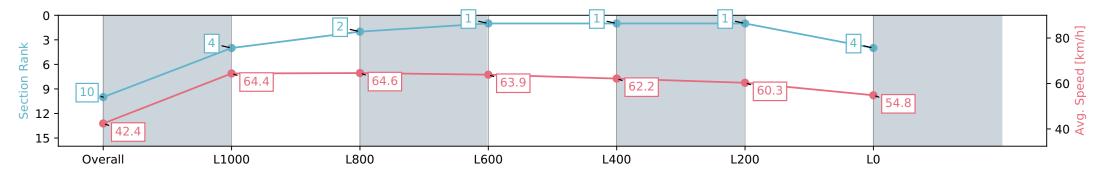

## Morphettville Parks SA - Professional

#### Race 4: The Junction Handicap - 1300m

17 February 2024 - 2:16PM

Track Rating: Good 4, Weather: Fine, Rail Position: +3m 1000m-W/ Post, True Remainder, Sectional 604m

| Section                | Overall                   | L1000                    | L800                     | L600                     | L400                     | L200                     | L0                       |
|------------------------|---------------------------|--------------------------|--------------------------|--------------------------|--------------------------|--------------------------|--------------------------|
| Section Times          | 1:18.71 [10]<br>(0:08.49) | 1:10.22 [4]<br>(0:11.18) | 0:59.04 [2]<br>(0:11.10) | 0:47.94 [1]<br>(0:11.28) | 0:36.65 [1]<br>(0:11.56) | 0:25.08 [1]<br>(0:11.94) | 0:13.14 [4]<br>(0:13.14) |
| Average Speed [km/h]   | 42.4                      | 64.4                     | 64.6                     | 63.9                     | 62.2                     | 60.3                     | 54.8                     |
| Top Speed [km/h]       | 62.9                      | 65.1                     | 65.6                     | 64.8                     | 62.9                     | 61.4                     | 58.2                     |
| Avg. Dist. to Rail [m] | 6.8                       | 1.7                      | 0.6                      | 0.3                      | 0.3                      | 0.3                      | 1.1                      |
| Avg. Stride Freq. [Hz] | 2.2                       | 2.2                      | 2.3                      | 2.2                      | 2.3                      | 2.3                      | 2.2                      |
| Avg. Stride Length [m] | 5.3                       | 8.0                      | 7.9                      | 8.0                      | 7.5                      | 7.3                      | 7.0                      |

Report Created: Sat 17 February 2024 15:24:52 GMT+11 (Note: Timing is based on positional data)

[] Ranking at each section and finish

-:--.- No data available at this section

NA No data available

Top Speed [km/h] (Section)