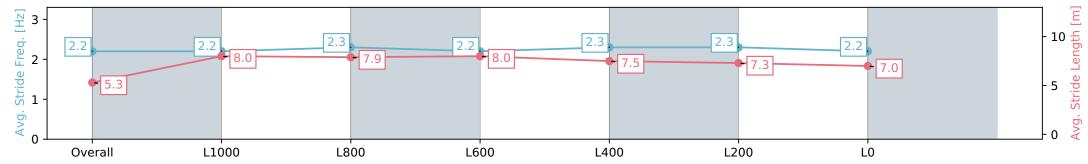

## Morphettville Parks SA - Professional

#### Race 4: The Junction Handicap - 1300m

17 February 2024 - 2:16PM

Track Rating: Good 4, Weather: Fine, Rail Position: +3m 1000m-W/ Post, True Remainder, Sectional 604m

| Section                | Overall                   | L1000                    | L800                     | L600                     | L400                     | L200                     | L0                       |
|------------------------|---------------------------|--------------------------|--------------------------|--------------------------|--------------------------|--------------------------|--------------------------|
| Section Times          | 1:18.71 [10]<br>(0:08.49) | 1:10.22 [4]<br>(0:11.18) | 0:59.04 [2]<br>(0:11.10) | 0:47.94 [1]<br>(0:11.28) | 0:36.65 [1]<br>(0:11.56) | 0:25.08 [1]<br>(0:11.94) | 0:13.14 [4]<br>(0:13.14) |
| Average Speed [km/h]   | 42.4                      | 64.4                     | 64.6                     | 63.9                     | 62.2                     | 60.3                     | 54.8                     |
| Top Speed [km/h]       | 62.9                      | 65.1                     | 65.6                     | 64.8                     | 62.9                     | 61.4                     | 58.2                     |
| Avg. Dist. to Rail [m] | 6.8                       | 1.7                      | 0.6                      | 0.3                      | 0.3                      | 0.3                      | 1.1                      |
| Avg. Stride Freq. [Hz] | 2.2                       | 2.2                      | 2.3                      | 2.2                      | 2.3                      | 2.3                      | 2.2                      |
| Avg. Stride Length [m] | 5.3                       | 8.0                      | 7.9                      | 8.0                      | 7.5                      | 7.3                      | 7.0                      |

Report Created: Sat 17 February 2024 15:24:52 GMT+11 (Note: Timing is based on positional data)

[] Ranking at each section and finish

-:--.- No data available at this section

NA No data available

Top Speed [km/h] (Section)