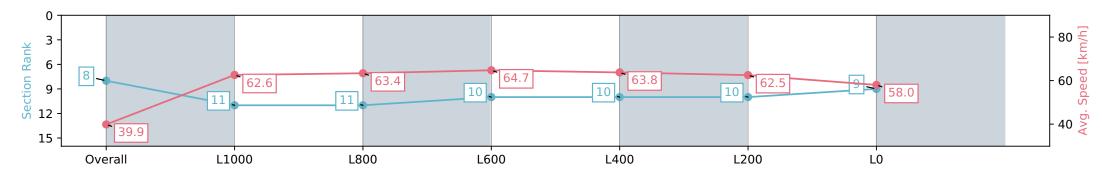

## Morphettville Parks SA - Professional

Race 4: The Junction Handicap - 1300m

17 February 2024 - 2:16PM

Track Rating: Good 4, Weather: Fine, Rail Position: +3m 1000m-W/ Post, True Remainder, Sectional 604m

| Section                | Overall                  | L1000                     | L800                      | L600                      | L400                      | L200                      | L0                       |
|------------------------|--------------------------|---------------------------|---------------------------|---------------------------|---------------------------|---------------------------|--------------------------|
| Section Times          | 1:18.43 [8]<br>(0:09.04) | 1:09.39 [11]<br>(0:11.50) | 0:57.89 [11]<br>(0:11.38) | 0:46.51 [10]<br>(0:11.17) | 0:35.34 [10]<br>(0:11.36) | 0:23.98 [10]<br>(0:11.56) | 0:12.42 [9]<br>(0:12.42) |
| Average Speed [km/h]   | 39.9                     | 62.6                      | 63.4                      | 64.7                      | 63.8                      | 62.5                      | 58.0                     |
| Top Speed [km/h]       | 59.5                     | 63.9                      | 64.2                      | 65.6                      | 65.0                      | 63.1                      | 61.6                     |
| Avg. Dist. to Rail [m] | 7.0                      | 1.2                       | 0.6                       | 1.1                       | 1.2                       | 2.5                       | 4.0                      |
| Avg. Stride Freq. [Hz] | 2.1                      | 2.2                       | 2.2                       | 2.3                       | 2.3                       | 2.2                       | 2.2                      |
| Avg. Stride Length [m] | 5.3                      | 7.8                       | 7.8                       | 7.7                       | 7.4                       | 7.7                       | 7.5                      |

Report Created: Sat 17 February 2024 15:24:41 GMT+11 (Note: Timing is based on positional data)

[] Ranking at each section and finish

-:--- No data available at this section

NA No data available

Top Speed [km/h] (Section)