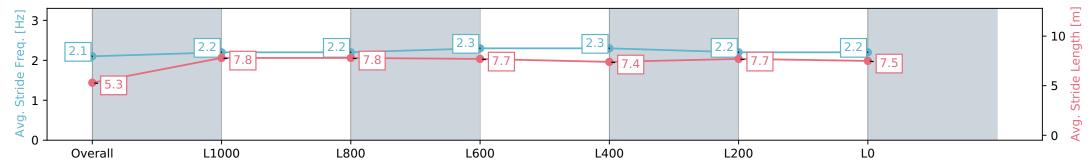

## Morphettville Parks SA - Professional

Race 4: The Junction Handicap - 1300m

17 February 2024 - 2:16PM

Track Rating: Good 4, Weather: Fine, Rail Position: +3m 1000m-W/ Post, True Remainder, Sectional 604m

| Section                | Overall                  | L1000                     | L800                      | L600                      | L400                      | L200                      | L0                       |
|------------------------|--------------------------|---------------------------|---------------------------|---------------------------|---------------------------|---------------------------|--------------------------|
| Section Times          | 1:18.43 [8]<br>(0:09.04) | 1:09.39 [11]<br>(0:11.50) | 0:57.89 [11]<br>(0:11.38) | 0:46.51 [10]<br>(0:11.17) | 0:35.34 [10]<br>(0:11.36) | 0:23.98 [10]<br>(0:11.56) | 0:12.42 [9]<br>(0:12.42) |
| Average Speed [km/h]   | 39.9                     | 62.6                      | 63.4                      | 64.7                      | 63.8                      | 62.5                      | 58.0                     |
| Top Speed [km/h]       | 59.5                     | 63.9                      | 64.2                      | 65.6                      | 65.0                      | 63.1                      | 61.6                     |
| Avg. Dist. to Rail [m] | 7.0                      | 1.2                       | 0.6                       | 1.1                       | 1.2                       | 2.5                       | 4.0                      |
| Avg. Stride Freq. [Hz] | 2.1                      | 2.2                       | 2.2                       | 2.3                       | 2.3                       | 2.2                       | 2.2                      |
| Avg. Stride Length [m] | 5.3                      | 7.8                       | 7.8                       | 7.7                       | 7.4                       | 7.7                       | 7.5                      |

Report Created: Sat 17 February 2024 15:24:41 GMT+11 (Note: Timing is based on positional data)

[] Ranking at each section and finish

-:--- No data available at this section

NA No data available

Top Speed [km/h] (Section)