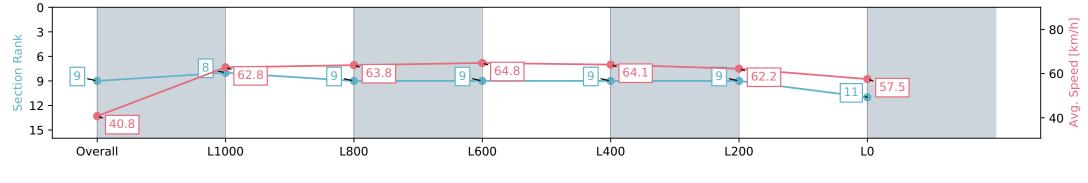

## Morphettville Parks SA - Professional

Race 4: The Junction Handicap - 1300m

17 February 2024 - 2:16PM

Track Rating: Good 4, Weather: Fine, Rail Position: +3m 1000m-W/ Post, True Remainder, Sectional 604m

| Section                | Overall                  | L1000                    | L800                     | L600                     | L400                     | L200                     | L0                        |
|------------------------|--------------------------|--------------------------|--------------------------|--------------------------|--------------------------|--------------------------|---------------------------|
| Section Times          | 1:18.58 [9]<br>(0:08.84) | 1:09.74 [8]<br>(0:11.45) | 0:58.29 [9]<br>(0:11.45) | 0:46.84 [9]<br>(0:11.21) | 0:35.63 [9]<br>(0:11.44) | 0:24.19 [9]<br>(0:11.68) | 0:12.51 [11]<br>(0:12.51) |
| Average Speed [km/h]   | 40.8                     | 62.8                     | 63.8                     | 64.8                     | 64.1                     | 62.2                     | 57.5                      |
| Top Speed [km/h]       | 59.0                     | 65.3                     | 64.7                     | 65.9                     | 65.7                     | 63.8                     | 60.8                      |
| Avg. Dist. to Rail [m] | 11.3                     | 3.2                      | 2.7                      | 3.2                      | 3.4                      | 4.8                      | 6.5                       |
| Avg. Stride Freq. [Hz] | 2.2                      | 2.4                      | 2.4                      | 2.4                      | 2.5                      | 2.4                      | 2.4                       |
| Avg. Stride Length [m] | 5.1                      | 7.2                      | 7.4                      | 7.4                      | 7.3                      | 7.1                      | 6.9                       |

Report Created: Sat 17 February 2024 15:24:48 GMT+11 (Note: Timing is based on positional data)

[] Ranking at each section and finish

:--.- No data available at this section

NA No data available

Top Speed [km/h] (Section)