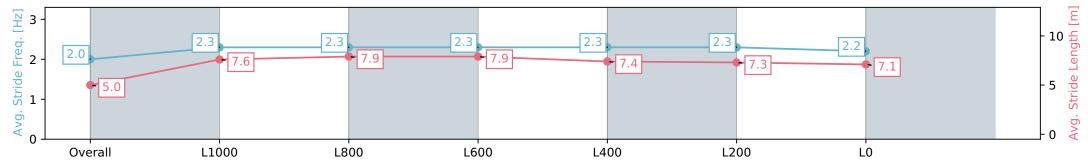

#### Race 4: The Junction Handicap - 1300m

17 February 2024 - 2:16PM

Track Rating: Good 4, Weather: Fine, Rail Position: +3m 1000m-W/ Post, True Remainder, Sectional 604m

| Section                | Overall                   | L1000                     | L800                      | L600                      | L400                      | L200                      | L0                        |
|------------------------|---------------------------|---------------------------|---------------------------|---------------------------|---------------------------|---------------------------|---------------------------|
| Section Times          | 1:18.99 [13]<br>(0:09.70) | 1:09.29 [13]<br>(0:11.39) | 0:57.90 [13]<br>(0:11.26) | 0:46.64 [13]<br>(0:11.16) | 0:35.48 [13]<br>(0:11.22) | 0:24.26 [13]<br>(0:11.70) | 0:12.56 [13]<br>(0:12.56) |
| Average Speed [km/h]   | 37.3                      | 63.3                      | 64.3                      | 64.9                      | 64.9                      | 62.3                      | 57.3                      |
| Top Speed [km/h]       | 57.2                      | 67.3                      | 66.3                      | 66.0                      | 66.3                      | 64.4                      | 60.7                      |
| Avg. Dist. to Rail [m] | 12.7                      | 1.9                       | 1.4                       | 2.3                       | 2.4                       | 5.3                       | 7.1                       |
| Avg. Stride Freq. [Hz] | 2.0                       | 2.3                       | 2.3                       | 2.3                       | 2.3                       | 2.3                       | 2.2                       |
| Avg. Stride Length [m] | 5.0                       | 7.6                       | 7.9                       | 7.9                       | 7.4                       | 7.3                       | 7.1                       |