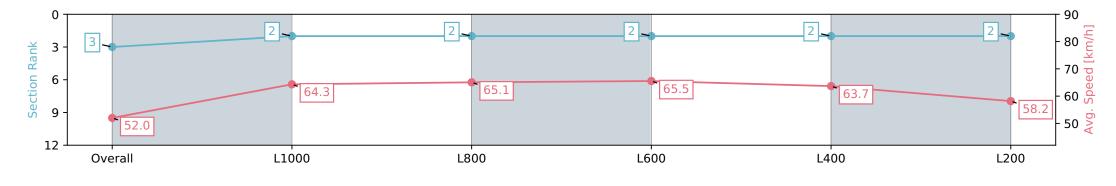

#### Race 3: Thomas Farms Handicap - 1250m

17 February 2024 - 1:38PM

Track Rating: Good 4, Weather: Fine, Rail Position: +3m 1000m-W/ Post, True Remainder, Sectional 604m

| Section                | Overall                  | L1000                    | L800                     | L600                     | L400                     | L200                     |
|------------------------|--------------------------|--------------------------|--------------------------|--------------------------|--------------------------|--------------------------|
| Section Times          | 1:14.47 [3]<br>(0:17.32) | 0:57.15 [2]<br>(0:11.20) | 0:45.95 [2]<br>(0:11.11) | 0:34.84 [2]<br>(0:11.08) | 0:23.76 [2]<br>(0:11.37) | 0:12.39 [2]<br>(0:12.39) |
| Average Speed [km/h]   | 52.0                     | 64.3                     | 65.1                     | 65.5                     | 63.7                     | 58.2                     |
| Top Speed [km/h]       | 63.4                     | 65.4                     | 65.7                     | 66.3                     | 64.6                     | 62.0                     |
| Avg. Dist. to Rail [m] | 2.3                      | 0.7                      | 1.1                      | 1.8                      | 2.7                      | 1.8                      |
| Avg. Stride Freq. [Hz] | 2.3                      | 2.4                      | 2.4                      | 2.5                      | 2.5                      | 2.3                      |
| Avg. Stride Length [m] | 6.3                      | 7.6                      | 7.5                      | 7.4                      | 7.2                      | 7.0                      |