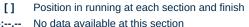

JACKS ON ICE

0:10.88 (L1000)

67.4 (L800)

Finished

#### Race 3: Thomas Farms Handicap - 1250m

17 February 2024 - 1:38PM

Track Rating: Good 4, Weather: Fine, Rail Position: +3m 1000m-W/ Post, True Remainder, Sectional 604m

| Section                | Overall                  | L1000                    | L800                     | L600                     | L400                     | L200                     |
|------------------------|--------------------------|--------------------------|--------------------------|--------------------------|--------------------------|--------------------------|
| Section Times          | 1:13.95 [1]<br>(0:17.10) | 0:56.85 [1]<br>(0:10.88) | 0:45.97 [1]<br>(0:10.90) | 0:35.07 [1]<br>(0:11.26) | 0:23.81 [1]<br>(0:11.48) | 0:12.33 [1]<br>(0:12.33) |
| Average Speed [km/h]   | 52.6                     | 66.0                     | 66.3                     | 64.3                     | 63.0                     | 58.3                     |
| Top Speed [km/h]       | 65.5                     | 66.3                     | 67.4                     | 65.9                     | 63.8                     | 62.5                     |
| Avg. Dist. to Rail [m] | 4.3                      | 0.8                      | 1.3                      | 1.2                      | 1.0                      | 0.7                      |
| Avg. Stride Freq. [Hz] | 2.2                      | 2.3                      | 2.3                      | 2.4                      | 2.4                      | 2.3                      |
| Avg. Stride Length [m] | 6.5                      | 7.9                      | 7.9                      | 7.5                      | 7.4                      | 7.2                      |