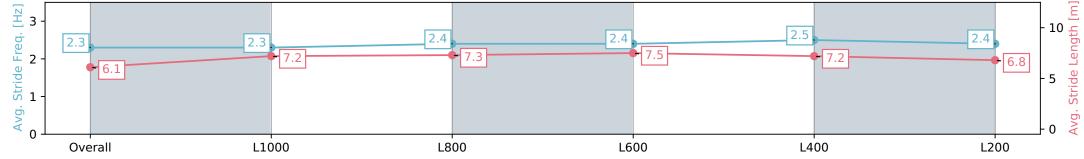

#### Race 3: Thomas Farms Handicap - 1250m

17 February 2024 - 1:38PM

Track Rating: Good 4, Weather: Fine, Rail Position: +3m 1000m-W/ Post, True Remainder, Sectional 604m

| Section                | Overall                  | L1000                    | L800                     | L600                     | L400                     | L200                     |
|------------------------|--------------------------|--------------------------|--------------------------|--------------------------|--------------------------|--------------------------|
| Section Times          | 1:14.54 [4]<br>(0:17.39) | 0:57.15 [3]<br>(0:11.32) | 0:45.83 [4]<br>(0:10.97) | 0:34.86 [3]<br>(0:11.21) | 0:23.65 [4]<br>(0:11.42) | 0:12.23 [4]<br>(0:12.23) |
| Average Speed [km/h]   | 51.7                     | 64.2                     | 66.0                     | 65.6                     | 63.7                     | 58.9                     |
| Top Speed [km/h]       | 63.5                     | 65.0                     | 66.5                     | 67.4                     | 65.3                     | 64.2                     |
| Avg. Dist. to Rail [m] | 3.5                      | 1.7                      | 2.3                      | 3.7                      | 5.1                      | 5.5                      |
| Avg. Stride Freq. [Hz] | 2.3                      | 2.3                      | 2.4                      | 2.4                      | 2.5                      | 2.4                      |
| Avg. Stride Length [m] | 6.1                      | 7.2                      | 7.3                      | 7.5                      | 7.2                      | 6.8                      |