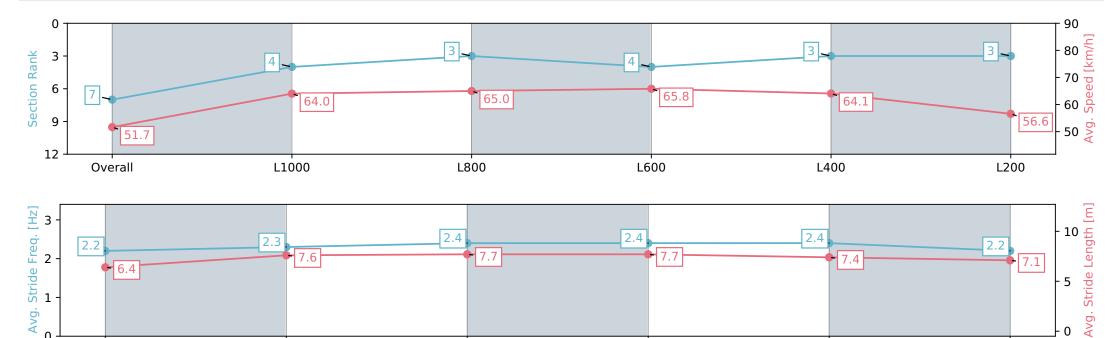

#### Race 3: Thomas Farms Handicap - 1250m

17 February 2024 - 1:38PM

L400

| Section                | Overall                  | L1000                    | L800                     | L600                     | L400                     | L200                     |
|------------------------|--------------------------|--------------------------|--------------------------|--------------------------|--------------------------|--------------------------|
| Section Times          | 1:14.88 [7]<br>(0:17.40) | 0:57.48 [4]<br>(0:11.28) | 0:46.20 [3]<br>(0:11.13) | 0:35.07 [4]<br>(0:11.07) | 0:24.00 [3]<br>(0:11.28) | 0:12.72 [3]<br>(0:12.72) |
| Average Speed [km/h]   | 51.7                     | 64.0                     | 65.0                     | 65.8                     | 64.1                     | 56.6                     |
| Top Speed [km/h]       | 63.1                     | 65.2                     | 65.9                     | 66.6                     | 65.6                     | 61.3                     |
| Avg. Dist. to Rail [m] | 1.6                      | 1.0                      | 1.5                      | 2.1                      | 1.5                      | 1.8                      |
| Avg. Stride Freq. [Hz] | 2.2                      | 2.3                      | 2.4                      | 2.4                      | 2.4                      | 2.2                      |
| Avg. Stride Length [m] | 6.4                      | 7.6                      | 7.7                      | 7.7                      | 7.4                      | 7.1                      |

L600

L800

Report Created: Sat 17 February 2024 14:24:48 GMT+11 (Note: Timing is based on positional data)

L1000

[] Ranking at each section and finish

-:--- No data available at this section

Overall

NA No data available

L200

Horse/Jockey Name
BOLT BY

Finish Rank
8

Fastest Section Time (Section)
Top Speed [km/h] (Section)

Race State
BOLT BY

66.2 (L600)

Finished