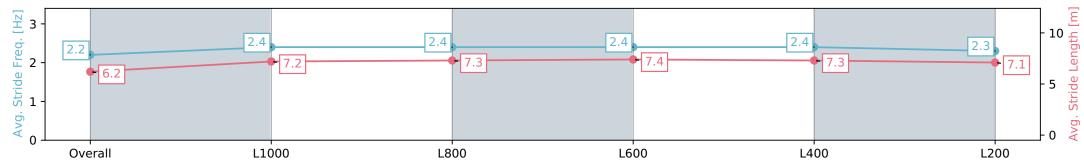

#### Race 3: Thomas Farms Handicap - 1250m

17 February 2024 - 1:38PM

Track Rating: Good 4, Weather: Fine, Rail Position: +3m 1000m-W/ Post, True Remainder, Sectional 604m

| Section                | Overall                  | L1000                    | L800                     | L600                     | L400                     | L200                     |
|------------------------|--------------------------|--------------------------|--------------------------|--------------------------|--------------------------|--------------------------|
| Section Times          | 1:15.14 [8]<br>(0:17.85) | 0:57.29 [8]<br>(0:11.32) | 0:45.97 [9]<br>(0:11.07) | 0:34.90 [9]<br>(0:11.04) | 0:23.86 [9]<br>(0:11.50) | 0:12.36 [9]<br>(0:12.36) |
| Average Speed [km/h]   | 50.4                     | 63.7                     | 65.2                     | 65.7                     | 62.9                     | 58.3                     |
| Top Speed [km/h]       | 62.2                     | 65.4                     | 66.1                     | 66.2                     | 64.8                     | 61.1                     |
| Avg. Dist. to Rail [m] | 3.3                      | 0.8                      | 0.9                      | 1.4                      | 3.7                      | 3.7                      |
| Avg. Stride Freq. [Hz] | 2.2                      | 2.4                      | 2.4                      | 2.4                      | 2.4                      | 2.3                      |
| Avg. Stride Length [m] | 6.2                      | 7.2                      | 7.3                      | 7.4                      | 7.3                      | 7.1                      |

Report Created: Sat 17 February 2024 14:24:51 GMT+11 (Note: Timing is based on positional data)

[] Ranking at each section and finish

-:--- No data available at this section

Horse/Jockey Name GRAYSONG

Finish Rank 9