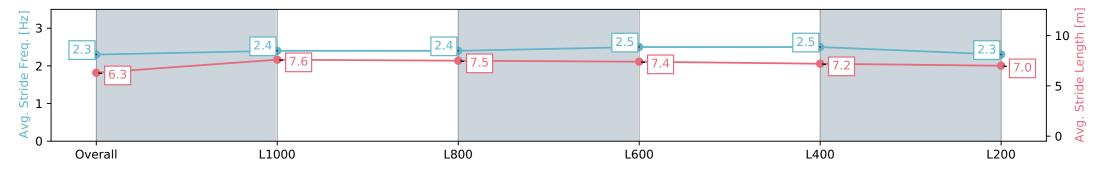

#### Race 3: Thomas Farms Handicap - 1250m

17 February 2024 - 1:38PM

Track Rating: Good 4, Weather: Fine, Rail Position: +3m 1000m-W/ Post, True Remainder, Sectional 604m

| Section                | Overall                  | L1000                    | L800                     | L600                     | L400                     | L200                     |
|------------------------|--------------------------|--------------------------|--------------------------|--------------------------|--------------------------|--------------------------|
| Section Times          | 1:14.47 [3]<br>(0:17.32) | 0:57.15 [2]<br>(0:11.20) | 0:45.95 [2]<br>(0:11.11) | 0:34.84 [2]<br>(0:11.08) | 0:23.76 [2]<br>(0:11.37) | 0:12.39 [2]<br>(0:12.39) |
| Average Speed [km/h]   | 52.0                     | 64.3                     | 65.1                     | 65.5                     | 63.7                     | 58.2                     |
| Top Speed [km/h]       | 63.4                     | 65.4                     | 65.7                     | 66.3                     | 64.6                     | 62.0                     |
| Avg. Dist. to Rail [m] | 2.3                      | 0.7                      | 1.1                      | 1.8                      | 2.7                      | 1.8                      |
| Avg. Stride Freq. [Hz] | 2.3                      | 2.4                      | 2.4                      | 2.5                      | 2.5                      | 2.3                      |
| Avg. Stride Length [m] | 6.3                      | 7.6                      | 7.5                      | 7.4                      | 7.2                      | 7.0                      |