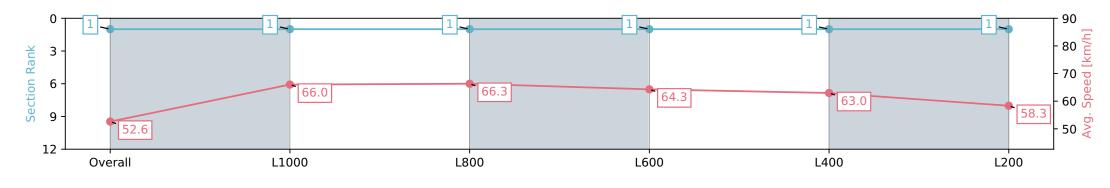

JACKS ON ICE

0:10.88 (L1000)

67.4 (L800)

Finished

#### Race 3: Thomas Farms Handicap - 1250m

17 February 2024 - 1:38PM

Track Rating: Good 4, Weather: Fine, Rail Position: +3m 1000m-W/ Post, True Remainder, Sectional 604m

| Section                | Overall                  | L1000                    | L800                     | L600                     | L400                     | L200                     |
|------------------------|--------------------------|--------------------------|--------------------------|--------------------------|--------------------------|--------------------------|
| Section Times          | 1:13.95 [1]<br>(0:17.10) | 0:56.85 [1]<br>(0:10.88) | 0:45.97 [1]<br>(0:10.90) | 0:35.07 [1]<br>(0:11.26) | 0:23.81 [1]<br>(0:11.48) | 0:12.33 [1]<br>(0:12.33) |
| Average Speed [km/h]   | 52.6                     | 66.0                     | 66.3                     | 64.3                     | 63.0                     | 58.3                     |
| Top Speed [km/h]       | 65.5                     | 66.3                     | 67.4                     | 65.9                     | 63.8                     | 62.5                     |
| Avg. Dist. to Rail [m] | 4.3                      | 0.8                      | 1.3                      | 1.2                      | 1.0                      | 0.7                      |
| Avg. Stride Freq. [Hz] | 2.2                      | 2.3                      | 2.3                      | 2.4                      | 2.4                      | 2.3                      |
| Avg. Stride Length [m] | 6.5                      | 7.9                      | 7.9                      | 7.5                      | 7.4                      | 7.2                      |