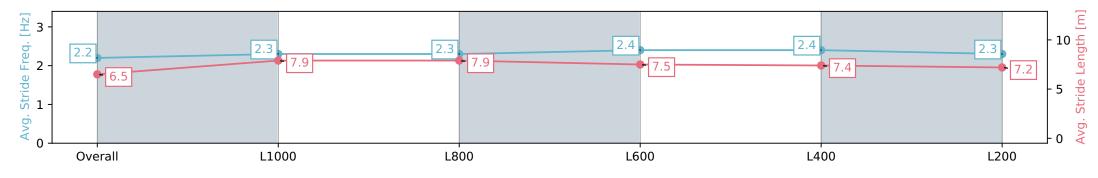

2

Fastest Section Time (Section)

Top Speed [km/h] (Section)

Race State

BALLON D'OR

66.9 (L800)

Finished

#### Race 3: Thomas Farms Handicap - 1250m

17 February 2024 - 1:38PM

Track Rating: Good 4, Weather: Fine, Rail Position: +3m 1000m-W/ Post, True Remainder, Sectional 604m

L400

| Section                | Overall                  | L1000                    | L800                     | L600                     | L400                     | L200                     |
|------------------------|--------------------------|--------------------------|--------------------------|--------------------------|--------------------------|--------------------------|
| Section Times          | 1:14.45 [2]<br>(0:17.68) | 0:56.77 [7]<br>(0:11.31) | 0:45.46 [7]<br>(0:10.99) | 0:34.47 [7]<br>(0:11.01) | 0:23.46 [6]<br>(0:11.39) | 0:12.07 [7]<br>(0:12.07) |
| Average Speed [km/h]   | 50.9                     | 64.0                     | 65.8                     | 66.0                     | 63.6                     | 59.6                     |
| Top Speed [km/h]       | 63.5                     | 65.0                     | 66.7                     | 66.9                     | 66.0                     | 62.6                     |
| Avg. Dist. to Rail [m] | 4.9                      | 1.2                      | 1.5                      | 1.9                      | 2.0                      | 2.5                      |
| Avg. Stride Freq. [Hz] | 2.2                      | 2.4                      | 2.4                      | 2.4                      | 2.4                      | 2.3                      |
| Avg. Stride Length [m] | 6.3                      | 7.5                      | 7.7                      | 7.6                      | 7.4                      | 7.2                      |