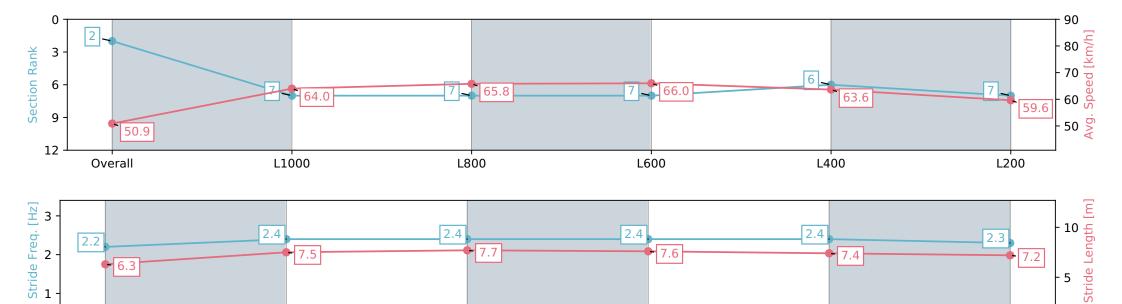

2

Fastest Section Time (Section)

Top Speed [km/h] (Section)

Race State

BALLON D'OR

66.9 (L800)

Finished

#### Race 3: Thomas Farms Handicap - 1250m

17 February 2024 - 1:38PM

Track Rating: Good 4, Weather: Fine, Rail Position: +3m 1000m-W/ Post, True Remainder, Sectional 604m

L400

| Section                | Overall                  | L1000                    | L800                     | L600                     | L400                     | L200                     |
|------------------------|--------------------------|--------------------------|--------------------------|--------------------------|--------------------------|--------------------------|
| Section Times          | 1:14.45 [2]<br>(0:17.68) | 0:56.77 [7]<br>(0:11.31) | 0:45.46 [7]<br>(0:10.99) | 0:34.47 [7]<br>(0:11.01) | 0:23.46 [6]<br>(0:11.39) | 0:12.07 [7]<br>(0:12.07) |
| Average Speed [km/h]   | 50.9                     | 64.0                     | 65.8                     | 66.0                     | 63.6                     | 59.6                     |
| Top Speed [km/h]       | 63.5                     | 65.0                     | 66.7                     | 66.9                     | 66.0                     | 62.6                     |
| Avg. Dist. to Rail [m] | 4.9                      | 1.2                      | 1.5                      | 1.9                      | 2.0                      | 2.5                      |
| Avg. Stride Freq. [Hz] | 2.2                      | 2.4                      | 2.4                      | 2.4                      | 2.4                      | 2.3                      |
| Avg. Stride Length [m] | 6.3                      | 7.5                      | 7.7                      | 7.6                      | 7.4                      | 7.2                      |