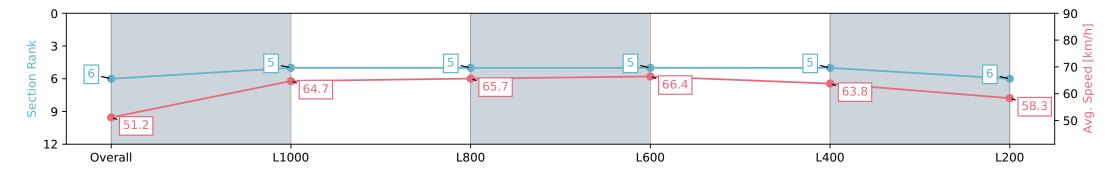

## **Morphettville Parks SA - Professional**

#### Race 3: Thomas Farms Handicap - 1250m

17 February 2024 - 1:38PM

Track Rating: Good 4, Weather: Fine, Rail Position: +3m 1000m-W/ Post, True Remainder, Sectional 604m

| Section                | Overall                  | L1000                    | L800                     | L600                     | L400                     | L200                     |
|------------------------|--------------------------|--------------------------|--------------------------|--------------------------|--------------------------|--------------------------|
| Section Times          | 1:14.70 [6]<br>(0:17.61) | 0:57.09 [5]<br>(0:11.26) | 0:45.83 [5]<br>(0:11.04) | 0:34.79 [5]<br>(0:11.05) | 0:23.74 [5]<br>(0:11.40) | 0:12.34 [6]<br>(0:12.34) |
| Average Speed [km/h]   | 51.2                     | 64.7                     | 65.7                     | 66.4                     | 63.8                     | 58.3                     |
| Top Speed [km/h]       | 63.5                     | 65.8                     | 66.6                     | 67.2                     | 65.5                     | 62.0                     |
| Avg. Dist. to Rail [m] | 7.0                      | 2.5                      | 2.9                      | 3.5                      | 4.2                      | 4.9                      |
| Avg. Stride Freq. [Hz] | 2.1                      | 2.3                      | 2.4                      | 2.4                      | 2.4                      | 2.3                      |
| Avg. Stride Length [m] | 6.6                      | 7.7                      | 7.8                      | 7.7                      | 7.3                      | 7.0                      |

Report Created: Sat 17 February 2024 14:24:45 GMT+11 (Note: Timing is based on positional data)

[] Ranking at each section and finish

-:--- No data available at this section

Horse/Jockey Name
SHAKATTAK

Finish Rank
7