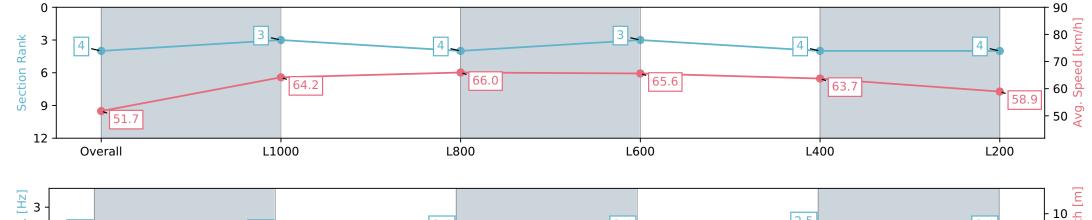

#### Race 3: Thomas Farms Handicap - 1250m

17 February 2024 - 1:38PM

Track Rating: Good 4, Weather: Fine, Rail Position: +3m 1000m-W/ Post, True Remainder, Sectional 604m

| Section                | Overall                  | L1000                    | L800                     | L600                     | L400                     | L200                     |
|------------------------|--------------------------|--------------------------|--------------------------|--------------------------|--------------------------|--------------------------|
| Section Times          | 1:14.54 [4]<br>(0:17.39) | 0:57.15 [3]<br>(0:11.32) | 0:45.83 [4]<br>(0:10.97) | 0:34.86 [3]<br>(0:11.21) | 0:23.65 [4]<br>(0:11.42) | 0:12.23 [4]<br>(0:12.23) |
| Average Speed [km/h]   | 51.7                     | 64.2                     | 66.0                     | 65.6                     | 63.7                     | 58.9                     |
| Top Speed [km/h]       | 63.5                     | 65.0                     | 66.5                     | 67.4                     | 65.3                     | 64.2                     |
| Avg. Dist. to Rail [m] | 3.5                      | 1.7                      | 2.3                      | 3.7                      | 5.1                      | 5.5                      |
| Avg. Stride Freq. [Hz] | 2.3                      | 2.3                      | 2.4                      | 2.4                      | 2.5                      | 2.4                      |
| Avg. Stride Length [m] | 6.1                      | 7.2                      | 7.3                      | 7.5                      | 7.2                      | 6.8                      |