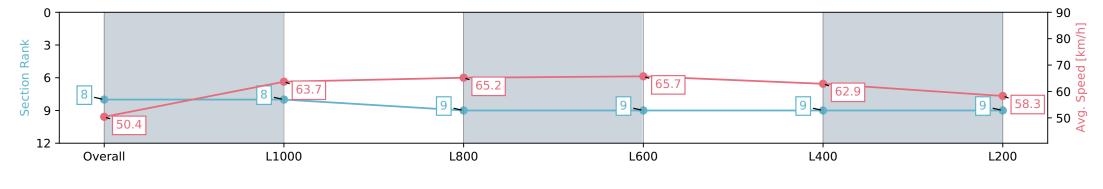

#### Race 3: Thomas Farms Handicap - 1250m

17 February 2024 - 1:38PM

Track Rating: Good 4, Weather: Fine, Rail Position: +3m 1000m-W/ Post, True Remainder, Sectional 604m

| Section                | Overall                  | L1000                    | L800                     | L600                     | L400                     | L200                     |
|------------------------|--------------------------|--------------------------|--------------------------|--------------------------|--------------------------|--------------------------|
| Section Times          | 1:15.14 [8]<br>(0:17.85) | 0:57.29 [8]<br>(0:11.32) | 0:45.97 [9]<br>(0:11.07) | 0:34.90 [9]<br>(0:11.04) | 0:23.86 [9]<br>(0:11.50) | 0:12.36 [9]<br>(0:12.36) |
| Average Speed [km/h]   | 50.4                     | 63.7                     | 65.2                     | 65.7                     | 62.9                     | 58.3                     |
| Top Speed [km/h]       | 62.2                     | 65.4                     | 66.1                     | 66.2                     | 64.8                     | 61.1                     |
| Avg. Dist. to Rail [m] | 3.3                      | 0.8                      | 0.9                      | 1.4                      | 3.7                      | 3.7                      |
| Avg. Stride Freq. [Hz] | 2.2                      | 2.4                      | 2.4                      | 2.4                      | 2.4                      | 2.3                      |
| Avg. Stride Length [m] | 6.2                      | 7.2                      | 7.3                      | 7.4                      | 7.3                      | 7.1                      |

Report Created: Sat 17 February 2024 14:24:51 GMT+11 (Note: Timing is based on positional data)

[] Ranking at each section and finish

-:--- No data available at this section

Horse/Jockey Name GRAYSONG

Finish Rank 9