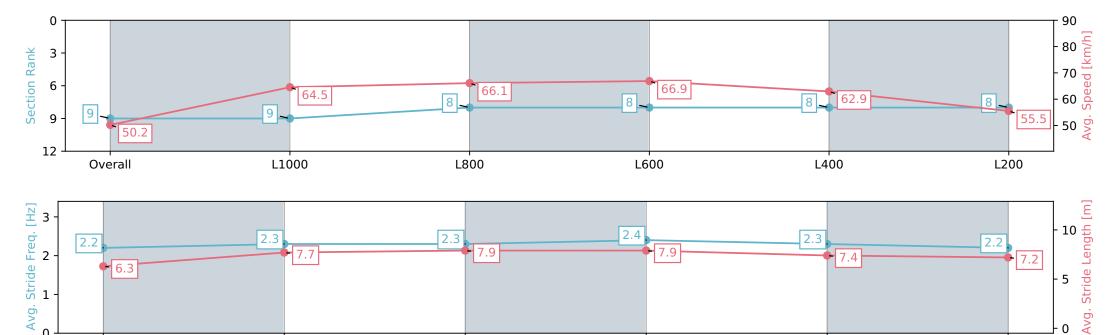

#### Race 3: Thomas Farms Handicap - 1250m

17 February 2024 - 1:38PM

Track Rating: Good 4, Weather: Fine, Rail Position: +3m 1000m-W/ Post, True Remainder, Sectional 604m

L400

| Section                | Overall                  | L1000                    | L800                     | L600                     | L400                     | L200                     |
|------------------------|--------------------------|--------------------------|--------------------------|--------------------------|--------------------------|--------------------------|
| Section Times          | 1:15.62 [9]<br>(0:17.92) | 0:57.70 [9]<br>(0:11.24) | 0:46.46 [8]<br>(0:10.95) | 0:35.51 [8]<br>(0:10.99) | 0:24.52 [8]<br>(0:11.55) | 0:12.97 [8]<br>(0:12.97) |
| Average Speed [km/h]   | 50.2                     | 64.5                     | 66.1                     | 66.9                     | 62.9                     | 55.5                     |
| Top Speed [km/h]       | 63.1                     | 66.2                     | 67.9                     | 67.5                     | 66.4                     | 59.9                     |
| Avg. Dist. to Rail [m] | 5.9                      | 1.5                      | 2.4                      | 3.5                      | 5.0                      | 4.5                      |
| Avg. Stride Freq. [Hz] | 2.2                      | 2.3                      | 2.3                      | 2.4                      | 2.3                      | 2.2                      |
| Avg. Stride Length [m] | 6.3                      | 7.7                      | 7.9                      | 7.9                      | 7.4                      | 7.2                      |

L600

L800

Report Created: Sat 17 February 2024 14:24:53 GMT+11 (Note: Timing is based on positional data)

L1000

[] Ranking at each section and finish

-:--.- No data available at this section

Overall

NA No data available

L200