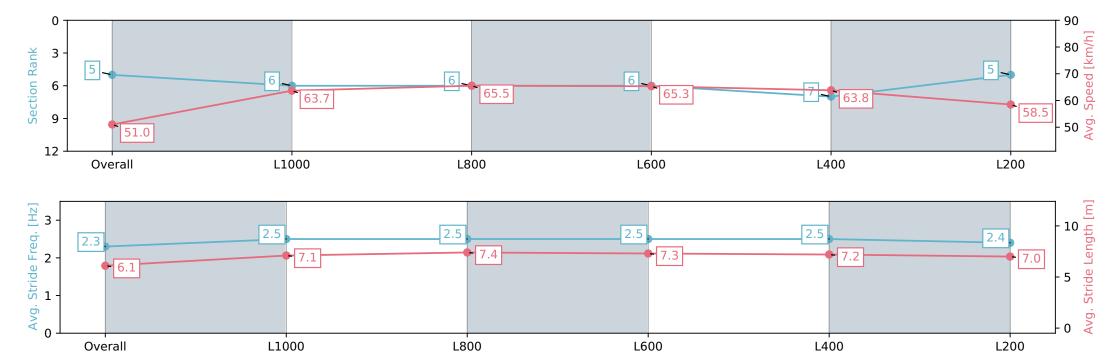

Report Created: Sat 17 February 2024 14:24:39 GMT+11 (Note: Timing is based on positional data)

[] Ranking at each section and finish

:--.- No data available at this section

Horse/Jockey Name
TOAST THE DEEL
Finish Rank
5
Fastest Section Time (Section)
0:11.01 (L800)
Top Speed [km/h] (Section)
66.3 (L800)
Race State
Finished

## **Morphettville Parks SA - Professional**

#### Race 3: Thomas Farms Handicap - 1250m

17 February 2024 - 1:38PM

| Section                | Overall                  | L1000                    | L800                     | L600                     | L400                     | L200                     |
|------------------------|--------------------------|--------------------------|--------------------------|--------------------------|--------------------------|--------------------------|
| Section Times          | 1:14.63 [5]<br>(0:17.65) | 0:56.98 [6]<br>(0:11.30) | 0:45.68 [6]<br>(0:11.01) | 0:34.67 [6]<br>(0:11.07) | 0:23.60 [7]<br>(0:11.28) | 0:12.31 [5]<br>(0:12.31) |
| Average Speed [km/h]   | 51.0                     | 63.7                     | 65.5                     | 65.3                     | 63.8                     | 58.5                     |
| Top Speed [km/h]       | 62.8                     | 65.3                     | 66.3                     | 65.6                     | 64.9                     | 61.3                     |
| Avg. Dist. to Rail [m] | 2.8                      | 0.6                      | 0.9                      | 0.7                      | 0.7                      | 0.5                      |
| Avg. Stride Freq. [Hz] | 2.3                      | 2.5                      | 2.5                      | 2.5                      | 2.5                      | 2.4                      |
| Avg. Stride Length [m] | 6.1                      | 7.1                      | 7.4                      | 7.3                      | 7.2                      | 7.0                      |

Report Created: Sat 17 February 2024 14:24:42 GMT+11 (Note: Timing is based on positional data)

[] Ranking at each section and finish

-:--.- No data available at this section

Horse/Jockey Name
WILLYBEAFACTOR