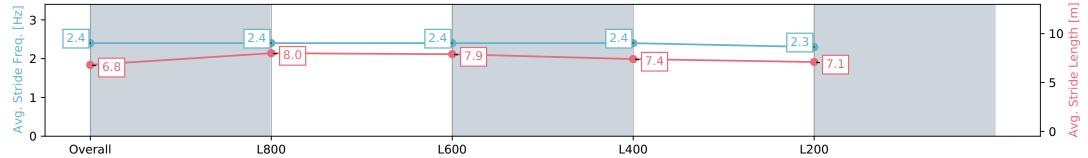

#### Race 2: AIG Security Maiden Plate - 1000m

17 February 2024 - 1:04PM

Track Rating: Good 4, Weather: Fine, Rail Position: +3m 1000m-W/ Post, True Remainder, Sectional 604m

| Section                | Overall                  | L1000                    | L800                     | L600                     | L400                     |
|------------------------|--------------------------|--------------------------|--------------------------|--------------------------|--------------------------|
| Section Times          | 0:58.10 [1]<br>(0:13.33) | 0:44.77 [3]<br>(0:10.30) | 0:34.47 [1]<br>(0:11.10) | 0:23.37 [2]<br>(0:11.34) | 0:12.03 [1]<br>(0:12.03) |
| Average Speed [km/h]   | 54.0                     | 70.2                     | 66.2                     | 63.9                     | 59.7                     |
| Top Speed [km/h]       | 70.4                     | 71.5                     | 67.7                     | 64.7                     | 62.1                     |
| Avg. Dist. to Rail [m] | 5.8                      | 1.8                      | 3.2                      | 4.7                      | 4.2                      |
| Avg. Stride Freq. [Hz] | 2.4                      | 2.4                      | 2.4                      | 2.3                      | 2.3                      |
| Avg. Stride Length [m] | 7.0                      | 7.9                      | 7.7                      | 7.5                      | 7.1                      |