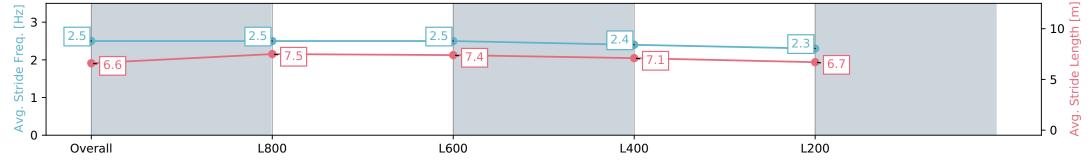

#### Race 2: AIG Security Maiden Plate - 1000m

17 February 2024 - 1:04PM

Track Rating: Good 4, Weather: Fine, Rail Position: +3m 1000m-W/ Post, True Remainder, Sectional 604m

| Section                | Overall                   | L1000                    | L800                     | L600                     | L400                     |
|------------------------|---------------------------|--------------------------|--------------------------|--------------------------|--------------------------|
| Section Times          | 0:58.65 [10]<br>(0:13.47) | 0:45.18 [5]<br>(0:10.44) | 0:34.74 [5]<br>(0:11.25) | 0:23.49 [7]<br>(0:11.40) | 0:12.09 [5]<br>(0:12.09) |
| Average Speed [km/h]   | 53.4                      | 70.0                     | 66.9                     | 63.8                     | 59.2                     |
| Top Speed [km/h]       | 69.8                      | 71.3                     | 68.9                     | 65.6                     | 60.8                     |
| Avg. Dist. to Rail [m] | 10.6                      | 5.5                      | 7.2                      | 6.4                      | 5.8                      |
| Avg. Stride Freq. [Hz] | 2.5                       | 2.5                      | 2.5                      | 2.4                      | 2.3                      |
| Avg. Stride Length [m] | 6.6                       | 7.5                      | 7.4                      | 7.1                      | 6.7                      |