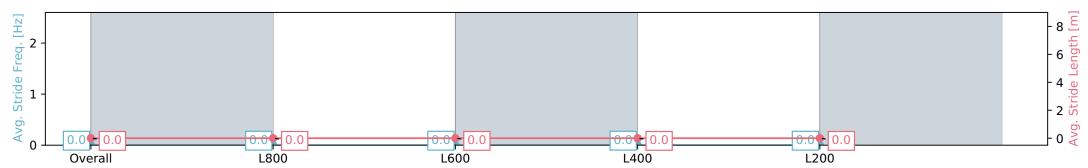

#### Race 2: AIG Security Maiden Plate - 1000m

17 February 2024 - 1:04PM

Track Rating: Good 4, Weather: Fine, Rail Position: +3m 1000m-W/ Post, True Remainder, Sectional 604m

| Section                | Overall                  | L1000                     | L800                      | L600                      | L400                     |
|------------------------|--------------------------|---------------------------|---------------------------|---------------------------|--------------------------|
| Section Times          | 0:58.47 [5]<br>(0:13.80) | 0:44.67 [10]<br>(0:10.69) | 0:33.98 [11]<br>(0:10.86) | 0:23.12 [11]<br>(0:11.33) | 0:11.79 [8]<br>(0:11.79) |
| Average Speed [km/h]   | 52.2                     | 67.8                      | 67.4                      | 64.1                      | 60.9                     |
| Top Speed [km/h]       | 67.0                     | 69.2                      | 69.1                      | 65.2                      | 63.5                     |
| Avg. Dist. to Rail [m] | 10.5                     | 4.0                       | 2.6                       | 6.1                       | 7.1                      |
| Avg. Stride Freq. [Hz] | 0.0                      | 0.0                       | 0.0                       | 0.0                       | 0.0                      |
| Avg. Stride Length [m] | 0.0                      | 0.0                       | 0.0                       | 0.0                       | 0.0                      |