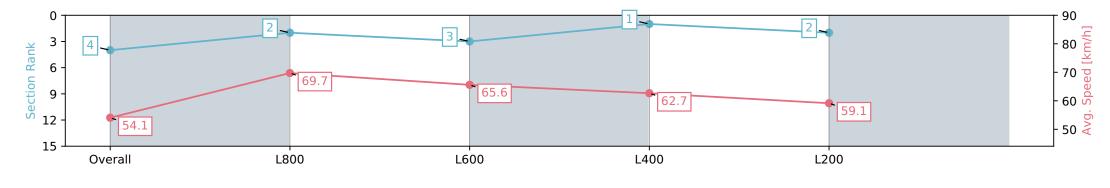

# Horse/Jockey Name OAKLAND RAIDER Finish Rank 4 Fastest Section Time (Section) 0:10.34 (L800) Top Speed [km/h] (Section) 72.4 (L800) Race State Finished

# Morphettville Parks SA - Professional

#### Race 2: AIG Security Maiden Plate - 1000m

17 February 2024 - 1:04PM

Track Rating: Good 4, Weather: Fine, Rail Position: +3m 1000m-W/ Post, True Remainder, Sectional 604m

| Section                | Overall                  | L1000                    | L800                     | L600                     | L400                     |
|------------------------|--------------------------|--------------------------|--------------------------|--------------------------|--------------------------|
| Section Times          | 0:58.37 [4]<br>(0:13.31) | 0:45.06 [2]<br>(0:10.34) | 0:34.72 [3]<br>(0:11.05) | 0:23.67 [1]<br>(0:11.52) | 0:12.15 [2]<br>(0:12.15) |
| Average Speed [km/h]   | 54.1                     | 69.7                     | 65.6                     | 62.7                     | 59.1                     |
| Top Speed [km/h]       | 70.9                     | 72.4                     | 67.9                     | 63.7                     | 61.0                     |
| Avg. Dist. to Rail [m] | 4.4                      | 0.7                      | 1.2                      | 2.3                      | 1.8                      |
| Avg. Stride Freq. [Hz] | 2.4                      | 2.4                      | 2.3                      | 2.3                      | 2.3                      |
| Avg. Stride Length [m] | 6.9                      | 8.0                      | 7.7                      | 7.4                      | 7.0                      |

Report Created: Sat 17 February 2024 13:54:14 GMT+11 (Note: Timing is based on positional data)

[] Ranking at each section and finish

-:--.- No data available at this section

Horse/Jockey Name
HISWAY

Finish Rank
5