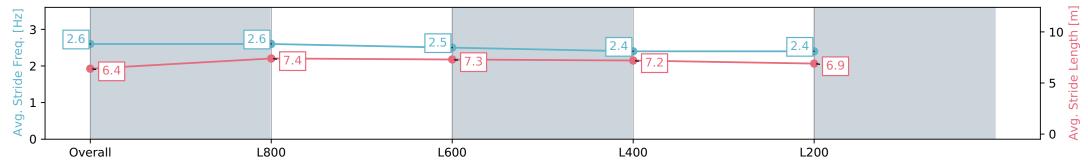

# Morphettville Parks SA - Professional

#### Race 2: AIG Security Maiden Plate - 1000m

17 February 2024 - 1:04PM

Track Rating: Good 4, Weather: Fine, Rail Position: +3m 1000m-W/ Post, True Remainder, Sectional 604m

| Section                | Overall                  | L1000                    | L800                     | L600                     | L400                     |
|------------------------|--------------------------|--------------------------|--------------------------|--------------------------|--------------------------|
| Section Times          | 0:58.62 [8]<br>(0:13.56) | 0:45.05 [9]<br>(0:10.52) | 0:34.53 [8]<br>(0:11.07) | 0:23.46 [6]<br>(0:11.50) | 0:11.96 [7]<br>(0:11.96) |
| Average Speed [km/h]   | 53.0                     | 69.1                     | 66.5                     | 63.1                     | 60.0                     |
| Top Speed [km/h]       | 69.4                     | 69.9                     | 68.8                     | 64.2                     | 62.9                     |
| Avg. Dist. to Rail [m] | 7.1                      | 3.8                      | 3.6                      | 6.0                      | 5.6                      |
| Avg. Stride Freq. [Hz] | 2.4                      | 2.4                      | 2.4                      | 2.4                      | 2.3                      |
| Avg. Stride Length [m] | 6.8                      | 8.0                      | 7.9                      | 7.4                      | 7.1                      |

Report Created: Sat 17 February 2024 13:54:24 GMT+11 (Note: Timing is based on positional data)

[] Ranking at each section and finish

:--.- No data available at this section

Horse/Jockey Name
CINCHONA

Finish Rank
9