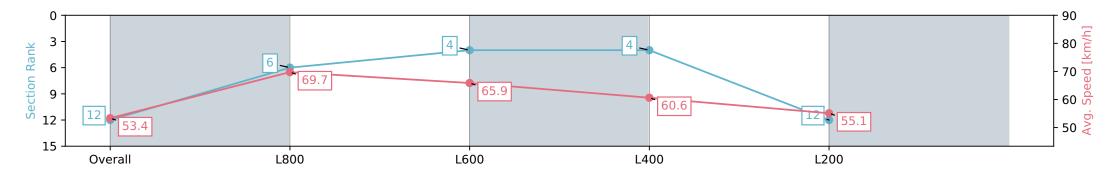

#### Race 2: AIG Security Maiden Plate - 1000m

17 February 2024 - 1:04PM

Track Rating: Good 4, Weather: Fine, Rail Position: +3m 1000m-W/ Post, True Remainder, Sectional 604m

| Section                | Overall                   | L1000                    | L800                     | L600                     | L400                      |
|------------------------|---------------------------|--------------------------|--------------------------|--------------------------|---------------------------|
| Section Times          | 1:00.00 [12]<br>(0:13.49) | 0:46.51 [6]<br>(0:10.41) | 0:36.10 [4]<br>(0:11.12) | 0:24.98 [4]<br>(0:11.96) | 0:13.02 [12]<br>(0:13.02) |
| Average Speed [km/h]   | 53.4                      | 69.7                     | 65.9                     | 60.6                     | 55.1                      |
| Top Speed [km/h]       | 69.2                      | 70.4                     | 68.3                     | 63.2                     | 57.8                      |
| Avg. Dist. to Rail [m] | 5.8                       | 3.0                      | 2.9                      | 5.1                      | 7.1                       |
| Avg. Stride Freq. [Hz] | 2.5                       | 2.6                      | 2.5                      | 2.4                      | 2.3                       |
| Avg. Stride Length [m] | 6.6                       | 7.5                      | 7.3                      | 7.0                      | 6.7                       |