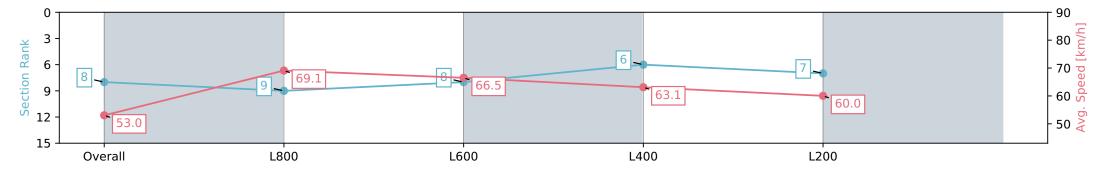

# Morphettville Parks SA - Professional

#### Race 2: AIG Security Maiden Plate - 1000m

17 February 2024 - 1:04PM

Track Rating: Good 4, Weather: Fine, Rail Position: +3m 1000m-W/ Post, True Remainder, Sectional 604m

| Section                | Overall                  | L1000                    | L800                     | L600                     | L400                     |
|------------------------|--------------------------|--------------------------|--------------------------|--------------------------|--------------------------|
| Section Times          | 0:58.62 [8]<br>(0:13.56) | 0:45.05 [9]<br>(0:10.52) | 0:34.53 [8]<br>(0:11.07) | 0:23.46 [6]<br>(0:11.50) | 0:11.96 [7]<br>(0:11.96) |
| Average Speed [km/h]   | 53.0                     | 69.1                     | 66.5                     | 63.1                     | 60.0                     |
| Top Speed [km/h]       | 69.4                     | 69.9                     | 68.8                     | 64.2                     | 62.9                     |
| Avg. Dist. to Rail [m] | 7.1                      | 3.8                      | 3.6                      | 6.0                      | 5.6                      |
| Avg. Stride Freq. [Hz] | 2.4                      | 2.4                      | 2.4                      | 2.4                      | 2.3                      |
| Avg. Stride Length [m] | 6.8                      | 8.0                      | 7.9                      | 7.4                      | 7.1                      |

Report Created: Sat 17 February 2024 13:54:24 GMT+11 (Note: Timing is based on positional data)

[] Ranking at each section and finish

:--.- No data available at this section

Horse/Jockey Name
CINCHONA

Finish Rank
9