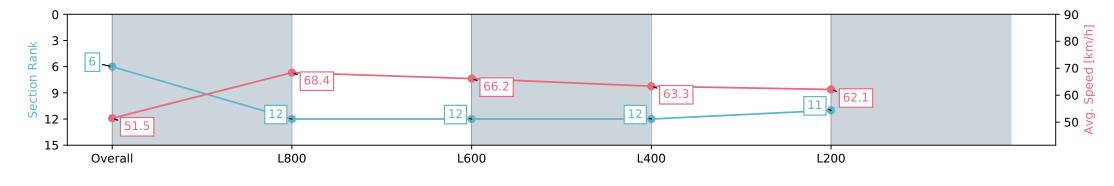

#### Race 2: AIG Security Maiden Plate - 1000m

17 February 2024 - 1:04PM

Track Rating: Good 4, Weather: Fine, Rail Position: +3m 1000m-W/ Post, True Remainder, Sectional 604m

| Section                | Overall                  | L1000                     | L800                      | L600                      | L400                      |
|------------------------|--------------------------|---------------------------|---------------------------|---------------------------|---------------------------|
| Section Times          | 0:58.48 [6]<br>(0:14.02) | 0:44.46 [12]<br>(0:10.55) | 0:33.91 [12]<br>(0:11.00) | 0:22.91 [12]<br>(0:11.36) | 0:11.55 [11]<br>(0:11.55) |
| Average Speed [km/h]   | 51.5                     | 68.4                      | 66.2                      | 63.3                      | 62.1                      |
| Top Speed [km/h]       | 70.1                     | 69.8                      | 68.0                      | 65.6                      | 62.3                      |
| Avg. Dist. to Rail [m] | 8.6                      | 2.5                       | 1.5                       | 0.2                       | 0.5                       |
| Avg. Stride Freq. [Hz] | 2.4                      | 2.5                       | 2.5                       | 2.4                       | 2.3                       |
| Avg. Stride Length [m] | 6.6                      | 7.4                       | 7.4                       | 7.3                       | 7.1                       |