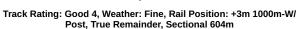

#### Race 2: AIG Security Maiden Plate - 1000m

17 February 2024 - 1:04PM

Track Rating: Good 4, Weather: Fine, Rail Position: +3m 1000m-W/ Post, True Remainder, Sectional 604m

| Section                | Overall                  | L1000                     | L800                      | L600                      | L400                     |
|------------------------|--------------------------|---------------------------|---------------------------|---------------------------|--------------------------|
| Section Times          | 0:58.47 [5]<br>(0:13.80) | 0:44.67 [10]<br>(0:10.69) | 0:33.98 [11]<br>(0:10.86) | 0:23.12 [11]<br>(0:11.33) | 0:11.79 [8]<br>(0:11.79) |
| Average Speed [km/h]   | 52.2                     | 67.8                      | 67.4                      | 64.1                      | 60.9                     |
| Top Speed [km/h]       | 67.0                     | 69.2                      | 69.1                      | 65.2                      | 63.5                     |
| Avg. Dist. to Rail [m] | 10.5                     | 4.0                       | 2.6                       | 6.1                       | 7.1                      |
| Avg. Stride Freq. [Hz] | 0.0                      | 0.0                       | 0.0                       | 0.0                       | 0.0                      |
| Avg. Stride Length [m] | 0.0                      | 0.0                       | 0.0                       | 0.0                       | 0.0                      |