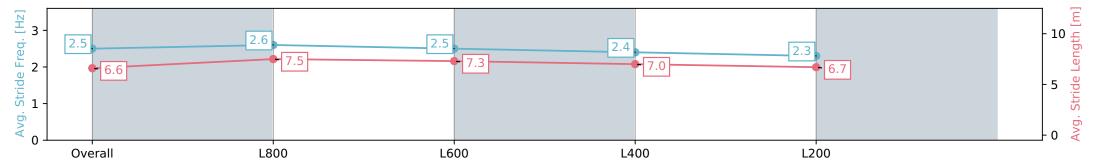

#### Race 2: AIG Security Maiden Plate - 1000m

17 February 2024 - 1:04PM

Track Rating: Good 4, Weather: Fine, Rail Position: +3m 1000m-W/ Post, True Remainder, Sectional 604m

| Section                | Overall                   | L1000                    | L800                     | L600                     | L400                      |
|------------------------|---------------------------|--------------------------|--------------------------|--------------------------|---------------------------|
| Section Times          | 1:00.00 [12]<br>(0:13.49) | 0:46.51 [6]<br>(0:10.41) | 0:36.10 [4]<br>(0:11.12) | 0:24.98 [4]<br>(0:11.96) | 0:13.02 [12]<br>(0:13.02) |
| Average Speed [km/h]   | 53.4                      | 69.7                     | 65.9                     | 60.6                     | 55.1                      |
| Top Speed [km/h]       | 69.2                      | 70.4                     | 68.3                     | 63.2                     | 57.8                      |
| Avg. Dist. to Rail [m] | 5.8                       | 3.0                      | 2.9                      | 5.1                      | 7.1                       |
| Avg. Stride Freq. [Hz] | 2.5                       | 2.6                      | 2.5                      | 2.4                      | 2.3                       |
| Avg. Stride Length [m] | 6.6                       | 7.5                      | 7.3                      | 7.0                      | 6.7                       |