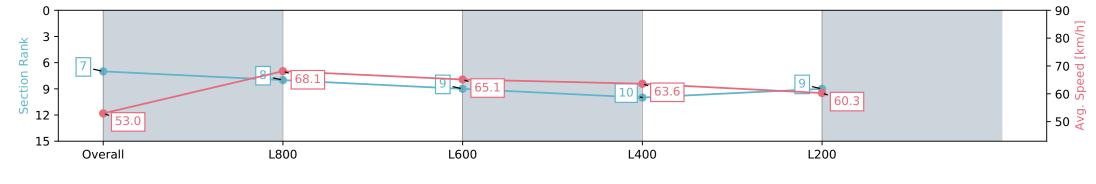

# Morphettville Parks SA - Professional

#### Race 2: AIG Security Maiden Plate - 1000m

17 February 2024 - 1:04PM

Track Rating: Good 4, Weather: Fine, Rail Position: +3m 1000m-W/ Post, True Remainder, Sectional 604m

| Section                | Overall                  | L1000                    | L800                     | L600                      | L400                     |
|------------------------|--------------------------|--------------------------|--------------------------|---------------------------|--------------------------|
| Section Times          | 0:58.58 [7]<br>(0:13.56) | 0:45.01 [8]<br>(0:10.60) | 0:34.41 [9]<br>(0:11.18) | 0:23.23 [10]<br>(0:11.34) | 0:11.89 [9]<br>(0:11.89) |
| Average Speed [km/h]   | 53.0                     | 68.1                     | 65.1                     | 63.6                      | 60.3                     |
| Top Speed [km/h]       | 70.1                     | 70.0                     | 66.8                     | 65.7                      | 62.2                     |
| Avg. Dist. to Rail [m] | 2.3                      | 0.8                      | 2.2                      | 1.0                       | 1.1                      |
| Avg. Stride Freq. [Hz] | 2.6                      | 2.6                      | 2.5                      | 2.4                       | 2.4                      |
| Avg. Stride Length [m] | 6.4                      | 7.4                      | 7.3                      | 7.2                       | 6.9                      |

Report Created: Sat 17 February 2024 13:54:22 GMT+11 (Note: Timing is based on positional data)

[] Ranking at each section and finish

-:--.- No data available at this section

Horse/Jockey Name FLYIN' FOR US