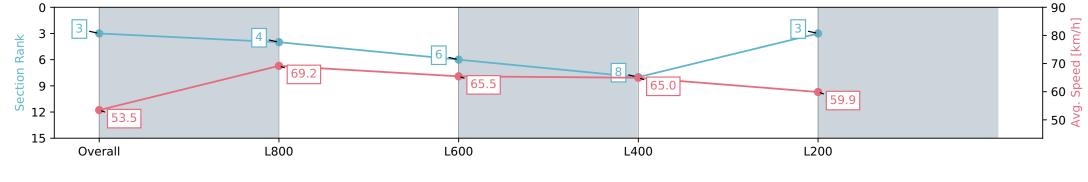

# Horse/Jockey Name ENDLESS FAITH Finish Rank 2 Fastest Section Time (Section) 0:10.45 (L800) Top Speed [km/h] (Section) 70.8 (L800) Race State Finished

#### Race 2: AIG Security Maiden Plate - 1000m

17 February 2024 - 1:04PM

Track Rating: Good 4, Weather: Fine, Rail Position: +3m 1000m-W/ Post, True Remainder, Sectional 604m

| Section                | Overall                  | L1000                    | L800                     | L600                     | L400                     |
|------------------------|--------------------------|--------------------------|--------------------------|--------------------------|--------------------------|
| Section Times          | 0:58.30 [2]<br>(0:13.50) | 0:44.80 [7]<br>(0:10.45) | 0:34.35 [7]<br>(0:11.17) | 0:23.18 [5]<br>(0:11.36) | 0:11.82 [4]<br>(0:11.82) |
| Average Speed [km/h]   | 53.4                     | 68.9                     | 64.7                     | 63.4                     | 60.8                     |
| Top Speed [km/h]       | 70.3                     | 70.8                     | 67.1                     | 64.3                     | 62.8                     |
| Avg. Dist. to Rail [m] | 1.4                      | 0.1                      | 0.8                      | 0.8                      | 2.7                      |
| Avg. Stride Freq. [Hz] | 2.5                      | 2.5                      | 2.4                      | 2.3                      | 2.3                      |
| Avg. Stride Length [m] | 6.7                      | 7.6                      | 7.5                      | 7.3                      | 7.1                      |

Report Created: Sat 17 February 2024 13:54:09 GMT+11 (Note: Timing is based on positional data)

[] Ranking at each section and finish

-:--- No data available at this section

Horse/Jockey Name
PURE BLISS
Finish Rank
3
Fastest Section Time (Section)
Top Speed [km/h] (Section)
Race State
PURE BLISS
0:10.49 (L800)
Finished