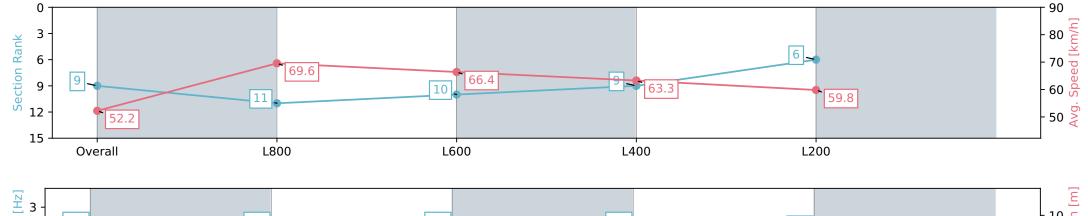

#### Race 2: AIG Security Maiden Plate - 1000m

17 February 2024 - 1:04PM

Track Rating: Good 4, Weather: Fine, Rail Position: +3m 1000m-W/ Post, True Remainder, Sectional 604m

| Section                | Overall                  | L1000                    | L800                     | L600                     | L400                     |
|------------------------|--------------------------|--------------------------|--------------------------|--------------------------|--------------------------|
| Section Times          | 0:58.30 [2]<br>(0:13.50) | 0:44.80 [7]<br>(0:10.45) | 0:34.35 [7]<br>(0:11.17) | 0:23.18 [5]<br>(0:11.36) | 0:11.82 [4]<br>(0:11.82) |
| Average Speed [km/h]   | 53.4                     | 68.9                     | 64.7                     | 63.4                     | 60.8                     |
| Top Speed [km/h]       | 70.3                     | 70.8                     | 67.1                     | 64.3                     | 62.8                     |
| Avg. Dist. to Rail [m] | 1.4                      | 0.1                      | 0.8                      | 0.8                      | 2.7                      |
| Avg. Stride Freq. [Hz] | 2.5                      | 2.5                      | 2.4                      | 2.3                      | 2.3                      |
| Avg. Stride Length [m] | 6.7                      | 7.6                      | 7.5                      | 7.3                      | 7.1                      |