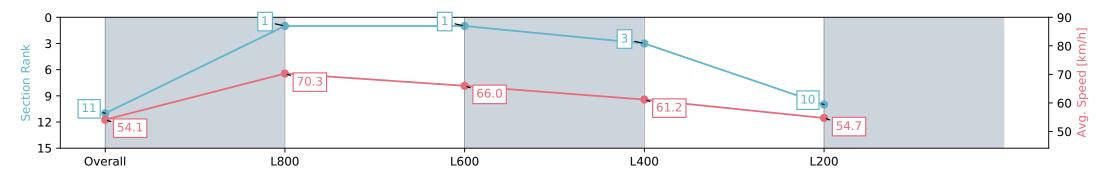

#### Race 2: AIG Security Maiden Plate - 1000m

17 February 2024 - 1:04PM

Track Rating: Good 4, Weather: Fine, Rail Position: +3m 1000m-W/ Post, True Remainder, Sectional 604m

| Section                | Overall                   | L1000                    | L800                     | L600                     | L400                      |
|------------------------|---------------------------|--------------------------|--------------------------|--------------------------|---------------------------|
| Section Times          | 0:59.89 [11]<br>(0:13.28) | 0:46.60 [1]<br>(0:10.34) | 0:36.26 [1]<br>(0:11.27) | 0:24.99 [3]<br>(0:11.90) | 0:13.09 [10]<br>(0:13.09) |
| Average Speed [km/h]   | 54.1                      | 70.3                     | 66.0                     | 61.2                     | 54.7                      |
| Top Speed [km/h]       | 70.2                      | 71.9                     | 68.9                     | 64.0                     | 59.3                      |
| Avg. Dist. to Rail [m] | 8.7                       | 3.6                      | 5.1                      | 6.9                      | 8.9                       |
| Avg. Stride Freq. [Hz] | 2.5                       | 2.6                      | 2.5                      | 2.4                      | 2.2                       |
| Avg. Stride Length [m] | 6.7                       | 7.5                      | 7.4                      | 7.2                      | 6.8                       |