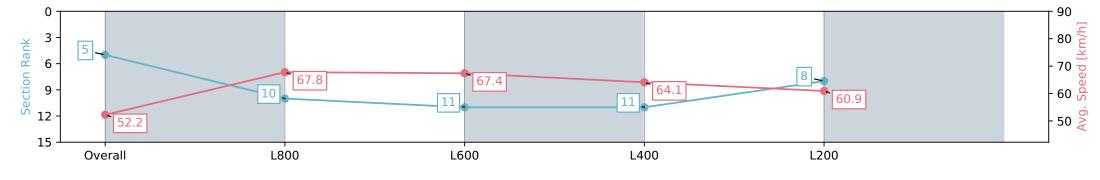

#### Race 2: AIG Security Maiden Plate - 1000m

17 February 2024 - 1:04PM

Track Rating: Good 4, Weather: Fine, Rail Position: +3m 1000m-W/ Post, True Remainder, Sectional 604m

| Section                | Overall                  | L1000                     | L800                      | L600                      | L400                     |
|------------------------|--------------------------|---------------------------|---------------------------|---------------------------|--------------------------|
| Section Times          | 0:58.47 [5]<br>(0:13.80) | 0:44.67 [10]<br>(0:10.69) | 0:33.98 [11]<br>(0:10.86) | 0:23.12 [11]<br>(0:11.33) | 0:11.79 [8]<br>(0:11.79) |
| Average Speed [km/h]   | 52.2                     | 67.8                      | 67.4                      | 64.1                      | 60.9                     |
| Top Speed [km/h]       | 67.0                     | 69.2                      | 69.1                      | 65.2                      | 63.5                     |
| Avg. Dist. to Rail [m] | 10.5                     | 4.0                       | 2.6                       | 6.1                       | 7.1                      |
| Avg. Stride Freq. [Hz] | 0.0                      | 0.0                       | 0.0                       | 0.0                       | 0.0                      |
| Avg. Stride Length [m] | 0.0                      | 0.0                       | 0.0                       | 0.0                       | 0.0                      |