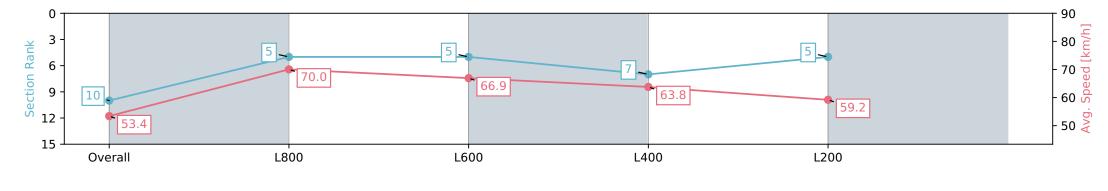

#### Race 2: AIG Security Maiden Plate - 1000m

17 February 2024 - 1:04PM

Track Rating: Good 4, Weather: Fine, Rail Position: +3m 1000m-W/ Post, True Remainder, Sectional 604m

| Section                | Overall                   | L1000                    | L800                     | L600                     | L400                     |
|------------------------|---------------------------|--------------------------|--------------------------|--------------------------|--------------------------|
| Section Times          | 0:58.65 [10]<br>(0:13.47) | 0:45.18 [5]<br>(0:10.44) | 0:34.74 [5]<br>(0:11.25) | 0:23.49 [7]<br>(0:11.40) | 0:12.09 [5]<br>(0:12.09) |
| Average Speed [km/h]   | 53.4                      | 70.0                     | 66.9                     | 63.8                     | 59.2                     |
| Top Speed [km/h]       | 69.8                      | 71.3                     | 68.9                     | 65.6                     | 60.8                     |
| Avg. Dist. to Rail [m] | 10.6                      | 5.5                      | 7.2                      | 6.4                      | 5.8                      |
| Avg. Stride Freq. [Hz] | 2.5                       | 2.5                      | 2.5                      | 2.4                      | 2.3                      |
| Avg. Stride Length [m] | 6.6                       | 7.5                      | 7.4                      | 7.1                      | 6.7                      |