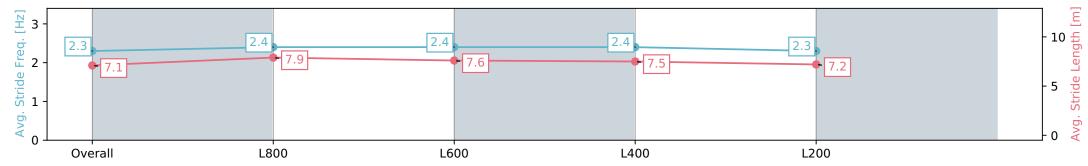

# Morphettville Parks SA - Professional

#### Race 2: AIG Security Maiden Plate - 1000m

17 February 2024 - 1:04PM

Track Rating: Good 4, Weather: Fine, Rail Position: +3m 1000m-W/ Post, True Remainder, Sectional 604m

| Section                | Overall                  | L1000                    | L800                     | L600                     | L400                     |
|------------------------|--------------------------|--------------------------|--------------------------|--------------------------|--------------------------|
| Section Times          | 0:58.35 [3]<br>(0:13.45) | 0:44.90 [4]<br>(0:10.49) | 0:34.41 [6]<br>(0:11.26) | 0:23.15 [8]<br>(0:11.16) | 0:11.99 [3]<br>(0:11.99) |
| Average Speed [km/h]   | 53.5                     | 69.2                     | 65.5                     | 65.0                     | 59.9                     |
| Top Speed [km/h]       | 70.1                     | 70.5                     | 67.5                     | 68.7                     | 62.0                     |
| Avg. Dist. to Rail [m] | 3.6                      | 2.7                      | 3.8                      | 4.7                      | 5.8                      |
| Avg. Stride Freq. [Hz] | 2.3                      | 2.4                      | 2.4                      | 2.4                      | 2.3                      |
| Avg. Stride Length [m] | 7.1                      | 7.9                      | 7.6                      | 7.5                      | 7.2                      |

Report Created: Sat 17 February 2024 13:54:12 GMT+11 (Note: Timing is based on positional data)

[] Ranking at each section and finish

-:--- No data available at this section