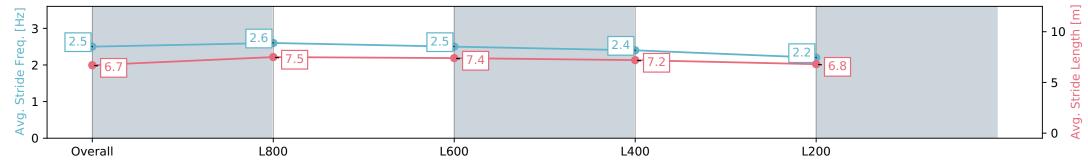

#### Race 2: AIG Security Maiden Plate - 1000m

17 February 2024 - 1:04PM

Track Rating: Good 4, Weather: Fine, Rail Position: +3m 1000m-W/ Post, True Remainder, Sectional 604m

| Section                | Overall                   | L1000                    | L800                     | L600                     | L400                      |
|------------------------|---------------------------|--------------------------|--------------------------|--------------------------|---------------------------|
| Section Times          | 0:59.89 [11]<br>(0:13.28) | 0:46.60 [1]<br>(0:10.34) | 0:36.26 [1]<br>(0:11.27) | 0:24.99 [3]<br>(0:11.90) | 0:13.09 [10]<br>(0:13.09) |
| Average Speed [km/h]   | 54.1                      | 70.3                     | 66.0                     | 61.2                     | 54.7                      |
| Top Speed [km/h]       | 70.2                      | 71.9                     | 68.9                     | 64.0                     | 59.3                      |
| Avg. Dist. to Rail [m] | 8.7                       | 3.6                      | 5.1                      | 6.9                      | 8.9                       |
| Avg. Stride Freq. [Hz] | 2.5                       | 2.6                      | 2.5                      | 2.4                      | 2.2                       |
| Avg. Stride Length [m] | 6.7                       | 7.5                      | 7.4                      | 7.2                      | 6.8                       |