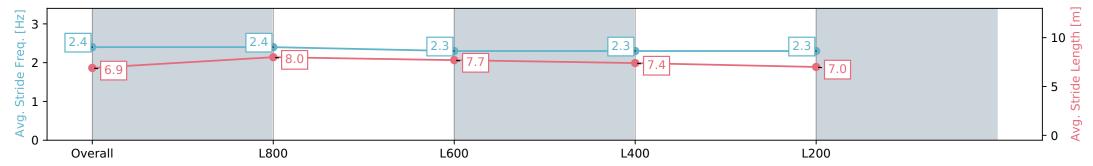

#### Race 2: AIG Security Maiden Plate - 1000m

17 February 2024 - 1:04PM

Track Rating: Good 4, Weather: Fine, Rail Position: +3m 1000m-W/ Post, True Remainder, Sectional 604m

| Section                | Overall                  | L1000                    | L800                     | L600                     | L400                     |
|------------------------|--------------------------|--------------------------|--------------------------|--------------------------|--------------------------|
| Section Times          | 0:58.37 [4]<br>(0:13.31) | 0:45.06 [2]<br>(0:10.34) | 0:34.72 [3]<br>(0:11.05) | 0:23.67 [1]<br>(0:11.52) | 0:12.15 [2]<br>(0:12.15) |
| Average Speed [km/h]   | 54.1                     | 69.7                     | 65.6                     | 62.7                     | 59.1                     |
| Top Speed [km/h]       | 70.9                     | 72.4                     | 67.9                     | 63.7                     | 61.0                     |
| Avg. Dist. to Rail [m] | 4.4                      | 0.7                      | 1.2                      | 2.3                      | 1.8                      |
| Avg. Stride Freq. [Hz] | 2.4                      | 2.4                      | 2.3                      | 2.3                      | 2.3                      |
| Avg. Stride Length [m] | 6.9                      | 8.0                      | 7.7                      | 7.4                      | 7.0                      |