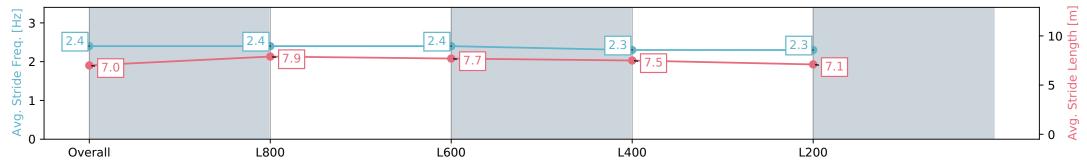

#### Race 2: AIG Security Maiden Plate - 1000m

17 February 2024 - 1:04PM

Track Rating: Good 4, Weather: Fine, Rail Position: +3m 1000m-W/ Post, True Remainder, Sectional 604m

| Section                | Overall                  | L1000                    | L800                     | L600                     | L400                     |
|------------------------|--------------------------|--------------------------|--------------------------|--------------------------|--------------------------|
| Section Times          | 0:58.30 [2]<br>(0:13.50) | 0:44.80 [7]<br>(0:10.45) | 0:34.35 [7]<br>(0:11.17) | 0:23.18 [5]<br>(0:11.36) | 0:11.82 [4]<br>(0:11.82) |
| Average Speed [km/h]   | 53.4                     | 68.9                     | 64.7                     | 63.4                     | 60.8                     |
| Top Speed [km/h]       | 70.3                     | 70.8                     | 67.1                     | 64.3                     | 62.8                     |
| Avg. Dist. to Rail [m] | 1.4                      | 0.1                      | 0.8                      | 0.8                      | 2.7                      |
| Avg. Stride Freq. [Hz] | 2.5                      | 2.5                      | 2.4                      | 2.3                      | 2.3                      |
| Avg. Stride Length [m] | 6.7                      | 7.6                      | 7.5                      | 7.3                      | 7.1                      |