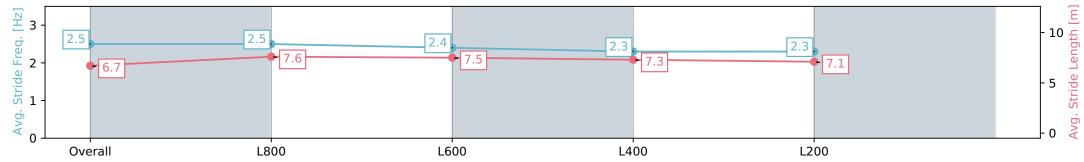

# Horse/Jockey Name ENDLESS FAITH Finish Rank 2 Fastest Section Time (Section) 0:10.45 (L800) Top Speed [km/h] (Section) 70.8 (L800) Race State Finished

#### Race 2: AIG Security Maiden Plate - 1000m

17 February 2024 - 1:04PM

Track Rating: Good 4, Weather: Fine, Rail Position: +3m 1000m-W/ Post, True Remainder, Sectional 604m

| Section                | Overall                  | L1000                    | L800                     | L600                     | L400                     |
|------------------------|--------------------------|--------------------------|--------------------------|--------------------------|--------------------------|
| Section Times          | 0:58.30 [2]<br>(0:13.50) | 0:44.80 [7]<br>(0:10.45) | 0:34.35 [7]<br>(0:11.17) | 0:23.18 [5]<br>(0:11.36) | 0:11.82 [4]<br>(0:11.82) |
| Average Speed [km/h]   | 53.4                     | 68.9                     | 64.7                     | 63.4                     | 60.8                     |
| Top Speed [km/h]       | 70.3                     | 70.8                     | 67.1                     | 64.3                     | 62.8                     |
| Avg. Dist. to Rail [m] | 1.4                      | 0.1                      | 0.8                      | 0.8                      | 2.7                      |
| Avg. Stride Freq. [Hz] | 2.5                      | 2.5                      | 2.4                      | 2.3                      | 2.3                      |
| Avg. Stride Length [m] | 6.7                      | 7.6                      | 7.5                      | 7.3                      | 7.1                      |

Report Created: Sat 17 February 2024 13:54:09 GMT+11 (Note: Timing is based on positional data)

[] Ranking at each section and finish

-:--- No data available at this section

Horse/Jockey Name
PURE BLISS
Finish Rank
3
Fastest Section Time (Section)
Top Speed [km/h] (Section)
Race State
PURE BLISS
0:10.49 (L800)
Finished