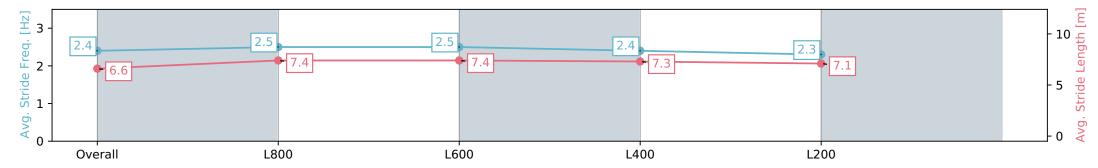

# Morphettville Parks SA - Professional

#### Race 2: AIG Security Maiden Plate - 1000m

17 February 2024 - 1:04PM

Track Rating: Good 4, Weather: Fine, Rail Position: +3m 1000m-W/ Post, True Remainder, Sectional 604m

| Section                | Overall                  | L1000                    | L800                     | L600                      | L400                     |
|------------------------|--------------------------|--------------------------|--------------------------|---------------------------|--------------------------|
| Section Times          | 0:58.58 [7]<br>(0:13.56) | 0:45.01 [8]<br>(0:10.60) | 0:34.41 [9]<br>(0:11.18) | 0:23.23 [10]<br>(0:11.34) | 0:11.89 [9]<br>(0:11.89) |
| Average Speed [km/h]   | 53.0                     | 68.1                     | 65.1                     | 63.6                      | 60.3                     |
| Top Speed [km/h]       | 70.1                     | 70.0                     | 66.8                     | 65.7                      | 62.2                     |
| Avg. Dist. to Rail [m] | 2.3                      | 0.8                      | 2.2                      | 1.0                       | 1.1                      |
| Avg. Stride Freq. [Hz] | 2.6                      | 2.6                      | 2.5                      | 2.4                       | 2.4                      |
| Avg. Stride Length [m] | 6.4                      | 7.4                      | 7.3                      | 7.2                       | 6.9                      |

Report Created: Sat 17 February 2024 13:54:22 GMT+11 (Note: Timing is based on positional data)

[] Ranking at each section and finish

-:--.- No data available at this section

Horse/Jockey Name FLYIN' FOR US