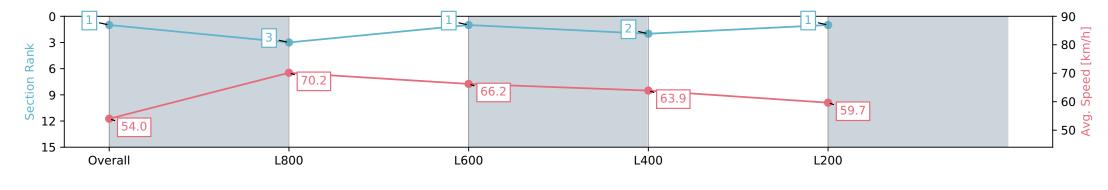

#### Race 2: AIG Security Maiden Plate - 1000m

17 February 2024 - 1:04PM

Track Rating: Good 4, Weather: Fine, Rail Position: +3m 1000m-W/ Post, True Remainder, Sectional 604m

| Section                | Overall                  | L1000                    | L800                     | L600                     | L400                     |
|------------------------|--------------------------|--------------------------|--------------------------|--------------------------|--------------------------|
| Section Times          | 0:58.10 [1]<br>(0:13.33) | 0:44.77 [3]<br>(0:10.30) | 0:34.47 [1]<br>(0:11.10) | 0:23.37 [2]<br>(0:11.34) | 0:12.03 [1]<br>(0:12.03) |
| Average Speed [km/h]   | 54.0                     | 70.2                     | 66.2                     | 63.9                     | 59.7                     |
| Top Speed [km/h]       | 70.4                     | 71.5                     | 67.7                     | 64.7                     | 62.1                     |
| Avg. Dist. to Rail [m] | 5.8                      | 1.8                      | 3.2                      | 4.7                      | 4.2                      |
| Avg. Stride Freq. [Hz] | 2.4                      | 2.4                      | 2.4                      | 2.3                      | 2.3                      |
| Avg. Stride Length [m] | 7.0                      | 7.9                      | 7.7                      | 7.5                      | 7.1                      |