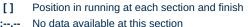

#### Race 2: AIG Security Maiden Plate - 1000m

17 February 2024 - 1:04PM

Track Rating: Good 4, Weather: Fine, Rail Position: +3m 1000m-W/ Post, True Remainder, Sectional 604m

| Section                | Overall                  | L1000                    | L800                     | L600                     | L400                     |
|------------------------|--------------------------|--------------------------|--------------------------|--------------------------|--------------------------|
| Section Times          | 0:58.10 [1]<br>(0:13.33) | 0:44.77 [3]<br>(0:10.30) | 0:34.47 [1]<br>(0:11.10) | 0:23.37 [2]<br>(0:11.34) | 0:12.03 [1]<br>(0:12.03) |
| Average Speed [km/h]   | 54.0                     | 70.2                     | 66.2                     | 63.9                     | 59.7                     |
| Top Speed [km/h]       | 70.4                     | 71.5                     | 67.7                     | 64.7                     | 62.1                     |
| Avg. Dist. to Rail [m] | 5.8                      | 1.8                      | 3.2                      | 4.7                      | 4.2                      |
| Avg. Stride Freq. [Hz] | 2.4                      | 2.4                      | 2.4                      | 2.3                      | 2.3                      |
| Avg. Stride Length [m] | 7.0                      | 7.9                      | 7.7                      | 7.5                      | 7.1                      |