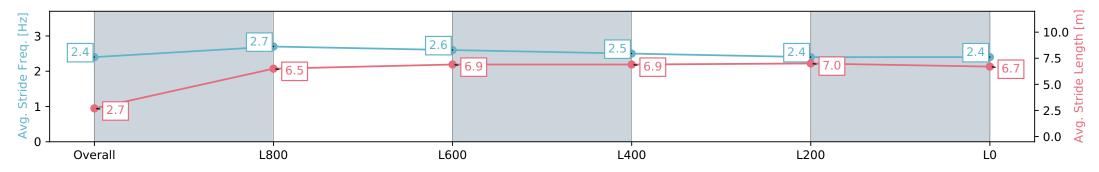

### Race 1: SkyCity Two-Year-Old Plate - 1050m

10 February 2024 - 12:30PM

Track Rating: Soft 5, Weather: Fine, Rail Position: +3m 1200m - W/ Post, True Remainder Sectional 604m

| Section                | Overall                  | L1000                    | L800                     | L600                     | L400                     | L200                     |
|------------------------|--------------------------|--------------------------|--------------------------|--------------------------|--------------------------|--------------------------|
| Section Times          | 1:03.57 [6]<br>(0:07.07) | 0:56.50 [7]<br>(0:10.86) | 0:45.64 [7]<br>(0:10.31) | 0:35.33 [7]<br>(0:11.11) | 0:24.22 [7]<br>(0:11.71) | 0:12.51 [7]<br>(0:12.51) |
| Average Speed [km/h]   | 25.7                     | 66.3                     | 68.7                     | 64.2                     | 61.8                     | 57.3                     |
| Top Speed [km/h]       | 56.2                     | 69.8                     | 70.5                     | 65.7                     | 62.7                     | 61.7                     |
| Avg. Dist. to Rail [m] | 3.8                      | 5.5                      | 4.4                      | 2.0                      | 3.9                      | 3.9                      |
| Avg. Stride Freq. [Hz] | 2.4                      | 2.7                      | 2.6                      | 2.5                      | 2.4                      | 2.4                      |
| Avg. Stride Length [m] | 2.7                      | 6.5                      | 6.9                      | 6.9                      | 7.0                      | 6.7                      |