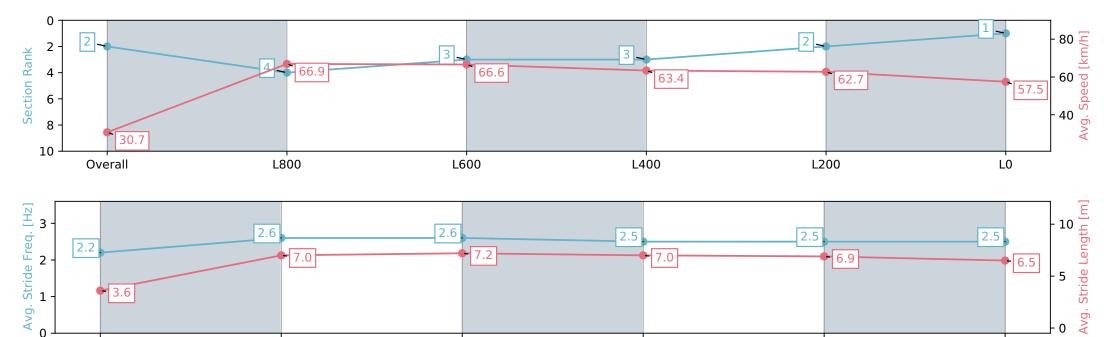

### Morphettville SA - Professional

### Race 1: SkyCity Two-Year-Old Plate - 1050m

10 February 2024 - 12:30PM

L200

| Section                | Overall                  | L1000                    | L800                     | L600                     | L400                     | L200                     |
|------------------------|--------------------------|--------------------------|--------------------------|--------------------------|--------------------------|--------------------------|
| Section Times          | 1:02.66 [2]<br>(0:05.89) | 0:56.77 [4]<br>(0:10.76) | 0:46.01 [3]<br>(0:10.78) | 0:35.23 [3]<br>(0:11.23) | 0:24.00 [2]<br>(0:11.46) | 0:12.54 [1]<br>(0:12.54) |
| Average Speed [km/h]   | 30.7                     | 66.9                     | 66.6                     | 63.4                     | 62.7                     | 57.5                     |
| Top Speed [km/h]       | 59.3                     | 69.3                     | 69.1                     | 64.4                     | 63.8                     | 61.0                     |
| Avg. Dist. to Rail [m] | 3.7                      | 2.0                      | 0.8                      | 2.1                      | 1.4                      | 6.4                      |
| Avg. Stride Freq. [Hz] | 2.2                      | 2.6                      | 2.6                      | 2.5                      | 2.5                      | 2.5                      |
| Avg. Stride Length [m] | 3.6                      | 7.0                      | 7.2                      | 7.0                      | 6.9                      | 6.5                      |