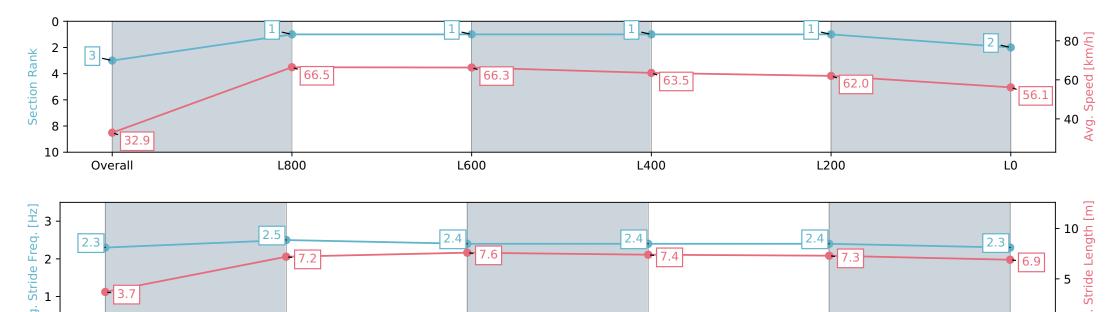

Race State

L0

Horse/Jockey Name ARIANNA

Finish Rank 3

Fastest Section Time (Section) 0:05.48 (Overall)

Top Speed [km/h] (Section) 69.5 (L1000)

**Finished** 

### Morphettville SA - Professional

### Race 1: SkyCity Two-Year-Old Plate - 1050m

10 February 2024 - 12:30PM

Track Rating: Soft 5, Weather: Fine, Rail Position: +3m 1200m - W/ Post, True Remainder Sectional 604m

L200

| Section                | Overall                  | L1000                    | L800                     | L600                     | L400                     | L200                     |
|------------------------|--------------------------|--------------------------|--------------------------|--------------------------|--------------------------|--------------------------|
| Section Times          | 1:03.06 [3]<br>(0:05.48) | 0:57.58 [1]<br>(0:10.86) | 0:46.72 [1]<br>(0:10.91) | 0:35.81 [1]<br>(0:11.36) | 0:24.45 [1]<br>(0:11.62) | 0:12.83 [2]<br>(0:12.83) |
| Average Speed [km/h]   | 32.9                     | 66.5                     | 66.3                     | 63.5                     | 62.0                     | 56.1                     |
| Top Speed [km/h]       | 57.9                     | 69.5                     | 69.2                     | 64.3                     | 63.1                     | 60.5                     |
| Avg. Dist. to Rail [m] | 6.0                      | 3.0                      | 2.0                      | 0.3                      | 2.7                      | 7.3                      |
| Avg. Stride Freq. [Hz] | 2.3                      | 2.5                      | 2.4                      | 2.4                      | 2.4                      | 2.3                      |
| Avg. Stride Length [m] | 3.7                      | 7.2                      | 7.6                      | 7.4                      | 7.3                      | 6.9                      |

L400

L600

Report Created: Sat 10 February 2024 13:28:15 GMT+11 (Note: Timing is based on positional data)

L800

[] Ranking at each section and finish

:--.- No data available at this section

Overall

NA No data available