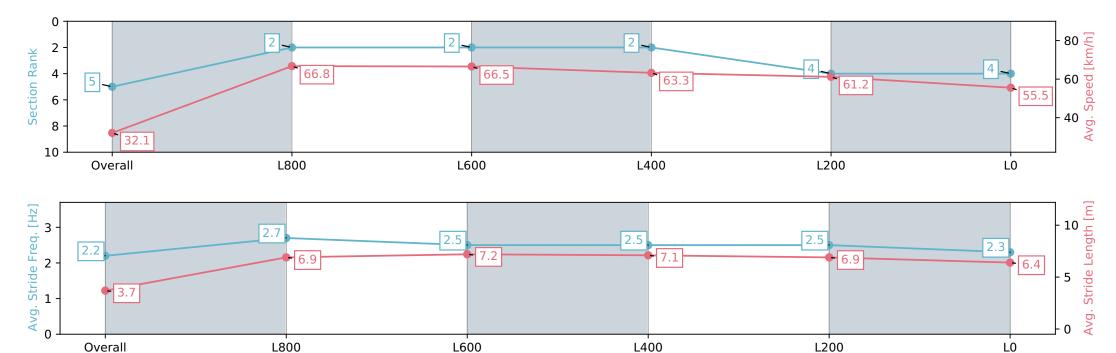

### Race 1: SkyCity Two-Year-Old Plate - 1050m

10 February 2024 - 12:30PM

| Section                | Overall                  | L1000                    | L800                     | L600                     | L400                     | L200                     |
|------------------------|--------------------------|--------------------------|--------------------------|--------------------------|--------------------------|--------------------------|
| Section Times          | 1:03.55 [5]<br>(0:05.65) | 0:57.90 [2]<br>(0:10.78) | 0:47.12 [2]<br>(0:10.91) | 0:36.21 [2]<br>(0:11.44) | 0:24.77 [4]<br>(0:11.81) | 0:12.96 [4]<br>(0:12.96) |
| Average Speed [km/h]   | 32.1                     | 66.8                     | 66.5                     | 63.3                     | 61.2                     | 55.5                     |
| Top Speed [km/h]       | 58.1                     | 69.4                     | 69.1                     | 64.0                     | 63.0                     | 59.2                     |
| Avg. Dist. to Rail [m] | 7.0                      | 4.1                      | 2.3                      | 0.8                      | 4.4                      | 7.2                      |
| Avg. Stride Freq. [Hz] | 2.2                      | 2.7                      | 2.5                      | 2.5                      | 2.5                      | 2.3                      |
| Avg. Stride Length [m] | 3.7                      | 6.9                      | 7.2                      | 7.1                      | 6.9                      | 6.4                      |