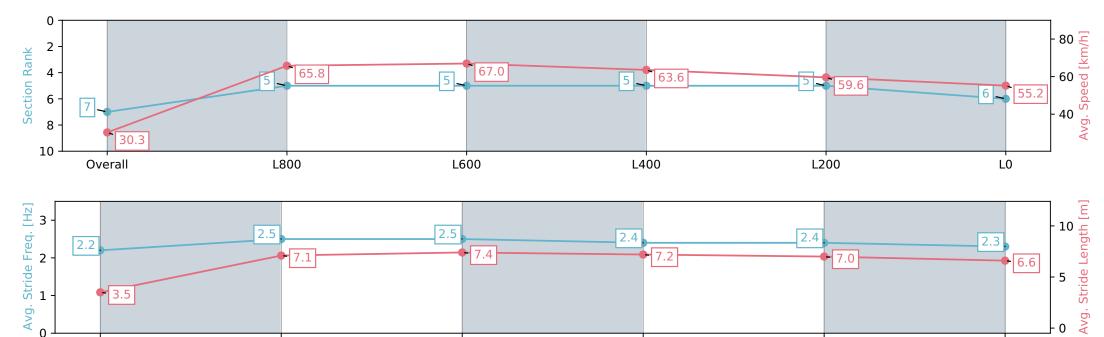

### Morphettville SA - Professional

### Race 1: SkyCity Two-Year-Old Plate - 1050m

10 February 2024 - 12:30PM

L200

| Section                | Overall                  | L1000                    | L800                     | L600                     | L400                     | L200                     |
|------------------------|--------------------------|--------------------------|--------------------------|--------------------------|--------------------------|--------------------------|
| Section Times          | 1:03.99 [7]<br>(0:05.93) | 0:58.06 [5]<br>(0:10.94) | 0:47.12 [5]<br>(0:10.77) | 0:36.35 [5]<br>(0:11.22) | 0:25.13 [5]<br>(0:12.08) | 0:13.05 [6]<br>(0:13.05) |
| Average Speed [km/h]   | 30.3                     | 65.8                     | 67.0                     | 63.6                     | 59.6                     | 55.2                     |
| Top Speed [km/h]       | 57.3                     | 68.5                     | 68.8                     | 65.3                     | 60.8                     | 58.7                     |
| Avg. Dist. to Rail [m] | 2.1                      | 0.9                      | 0.8                      | 1.7                      | 1.8                      | 4.2                      |
| Avg. Stride Freq. [Hz] | 2.2                      | 2.5                      | 2.5                      | 2.4                      | 2.4                      | 2.3                      |
| Avg. Stride Length [m] | 3.5                      | 7.1                      | 7.4                      | 7.2                      | 7.0                      | 6.6                      |