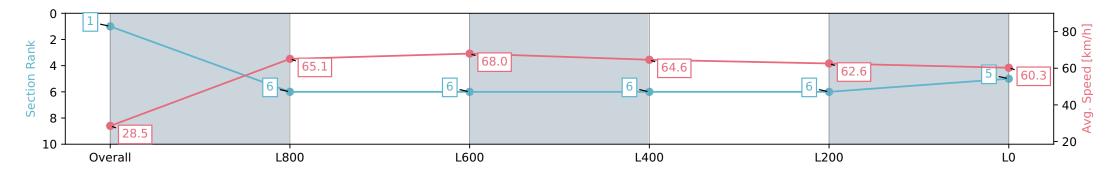

### Morphettville SA - Professional

### Race 1: SkyCity Two-Year-Old Plate - 1050m

10 February 2024 - 12:30PM

Track Rating: Soft 5, Weather: Fine, Rail Position: +3m 1200m - W/ Post, True Remainder Sectional 604m

| Section                | Overall                  | L1000                    | L800                     | L600                     | L400                     | L200                     |
|------------------------|--------------------------|--------------------------|--------------------------|--------------------------|--------------------------|--------------------------|
| Section Times          | 1:02.62 [1]<br>(0:06.36) | 0:56.26 [6]<br>(0:11.05) | 0:45.21 [6]<br>(0:10.66) | 0:34.55 [6]<br>(0:11.08) | 0:23.47 [6]<br>(0:11.53) | 0:11.94 [5]<br>(0:11.94) |
| Average Speed [km/h]   | 28.5                     | 65.1                     | 68.0                     | 64.6                     | 62.6                     | 60.3                     |
| Top Speed [km/h]       | 59.8                     | 67.4                     | 69.6                     | 67.2                     | 63.4                     | 62.2                     |
| Avg. Dist. to Rail [m] | 1.0                      | 2.1                      | 1.9                      | 0.8                      | 1.2                      | 2.1                      |
| Avg. Stride Freq. [Hz] | 2.2                      | 2.5                      | 2.5                      | 2.4                      | 2.4                      | 2.4                      |
| Avg. Stride Length [m] | 3.3                      | 7.3                      | 7.4                      | 7.4                      | 7.1                      | 6.9                      |