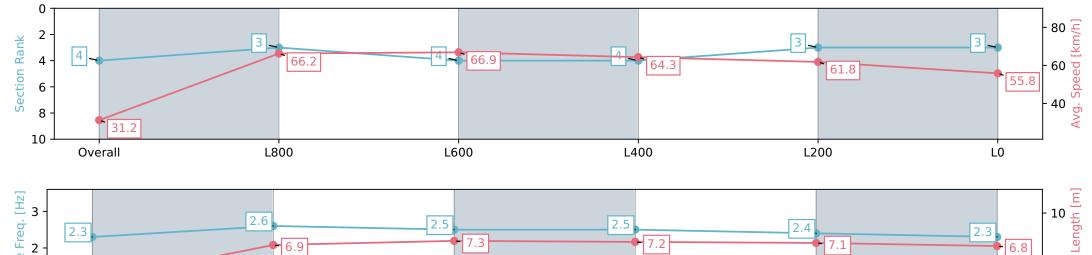

Avg.

0

Race State

Avg.

L0

Horse/Jockey Name MINATO

Finish Rank 4

Fastest Section Time (Section) 0:05.78 (Overall)

### Morphettville SA - Professional

### Race 1: SkyCity Two-Year-Old Plate - 1050m

10 February 2024 - 12:30PM

Track Rating: Soft 5, Weather: Fine, Rail Position: +3m 1200m - W/ Post, True Remainder Sectional 604m

| Section                | Overall                  | L1000                    | L800                     | L600                     | L400                     | L200                     |
|------------------------|--------------------------|--------------------------|--------------------------|--------------------------|--------------------------|--------------------------|
| Section Times          | 1:03.32 [4]<br>(0:05.78) | 0:57.54 [3]<br>(0:10.88) | 0:46.66 [4]<br>(0:10.83) | 0:35.83 [4]<br>(0:11.23) | 0:24.60 [3]<br>(0:11.70) | 0:12.90 [3]<br>(0:12.90) |
| Average Speed [km/h]   | 31.2                     | 66.2                     | 66.9                     | 64.3                     | 61.8                     | 55.8                     |
| Top Speed [km/h]       | 58.6                     | 68.6                     | 68.1                     | 65.1                     | 64.1                     | 59.8                     |
| Avg. Dist. to Rail [m] | 4.9                      | 3.2                      | 1.6                      | 0.8                      | 3.6                      | 5.0                      |
| Avg. Stride Freq. [Hz] | 2.3                      | 2.6                      | 2.5                      | 2.5                      | 2.4                      | 2.3                      |
| Avg. Stride Length [m] | 3.4                      | 6.9                      | 7.3                      | 7.2                      | 7.1                      | 6.8                      |

Report Created: Sat 10 February 2024 13:28:18 GMT+11 (Note: Timing is based on positional data)

[] Ranking at each section and finish

:--.- No data available at this section

Horse/Jockey Name

DARLINC

Finish Rank