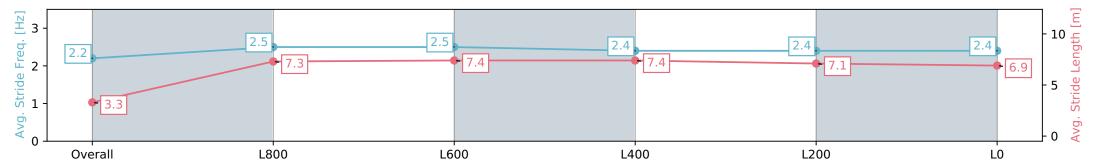

### Morphettville SA - Professional

### Race 1: SkyCity Two-Year-Old Plate - 1050m

10 February 2024 - 12:30PM

Track Rating: Soft 5, Weather: Fine, Rail Position: +3m 1200m - W/ Post, True Remainder Sectional 604m

| Section                | Overall                  | L1000                    | L800                     | L600                     | L400                     | L200                     |
|------------------------|--------------------------|--------------------------|--------------------------|--------------------------|--------------------------|--------------------------|
| Section Times          | 1:02.62 [1]<br>(0:06.36) | 0:56.26 [6]<br>(0:11.05) | 0:45.21 [6]<br>(0:10.66) | 0:34.55 [6]<br>(0:11.08) | 0:23.47 [6]<br>(0:11.53) | 0:11.94 [5]<br>(0:11.94) |
| Average Speed [km/h]   | 28.5                     | 65.1                     | 68.0                     | 64.6                     | 62.6                     | 60.3                     |
| Top Speed [km/h]       | 59.8                     | 67.4                     | 69.6                     | 67.2                     | 63.4                     | 62.2                     |
| Avg. Dist. to Rail [m] | 1.0                      | 2.1                      | 1.9                      | 0.8                      | 1.2                      | 2.1                      |
| Avg. Stride Freq. [Hz] | 2.2                      | 2.5                      | 2.5                      | 2.4                      | 2.4                      | 2.4                      |
| Avg. Stride Length [m] | 3.3                      | 7.3                      | 7.4                      | 7.4                      | 7.1                      | 6.9                      |