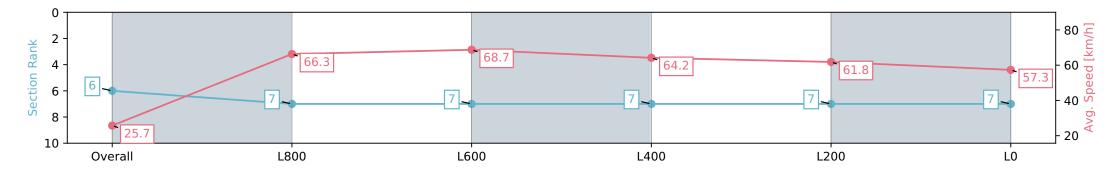

### Race 1: SkyCity Two-Year-Old Plate - 1050m

10 February 2024 - 12:30PM

Track Rating: Soft 5, Weather: Fine, Rail Position: +3m 1200m - W/ Post, True Remainder Sectional 604m

| Section                | Overall                  | L1000                    | L800                     | L600                     | L400                     | L200                     |
|------------------------|--------------------------|--------------------------|--------------------------|--------------------------|--------------------------|--------------------------|
| Section Times          | 1:03.57 [6]<br>(0:07.07) | 0:56.50 [7]<br>(0:10.86) | 0:45.64 [7]<br>(0:10.31) | 0:35.33 [7]<br>(0:11.11) | 0:24.22 [7]<br>(0:11.71) | 0:12.51 [7]<br>(0:12.51) |
| Average Speed [km/h]   | 25.7                     | 66.3                     | 68.7                     | 64.2                     | 61.8                     | 57.3                     |
| Top Speed [km/h]       | 56.2                     | 69.8                     | 70.5                     | 65.7                     | 62.7                     | 61.7                     |
| Avg. Dist. to Rail [m] | 3.8                      | 5.5                      | 4.4                      | 2.0                      | 3.9                      | 3.9                      |
| Avg. Stride Freq. [Hz] | 2.4                      | 2.7                      | 2.6                      | 2.5                      | 2.4                      | 2.4                      |
| Avg. Stride Length [m] | 2.7                      | 6.5                      | 6.9                      | 6.9                      | 7.0                      | 6.7                      |