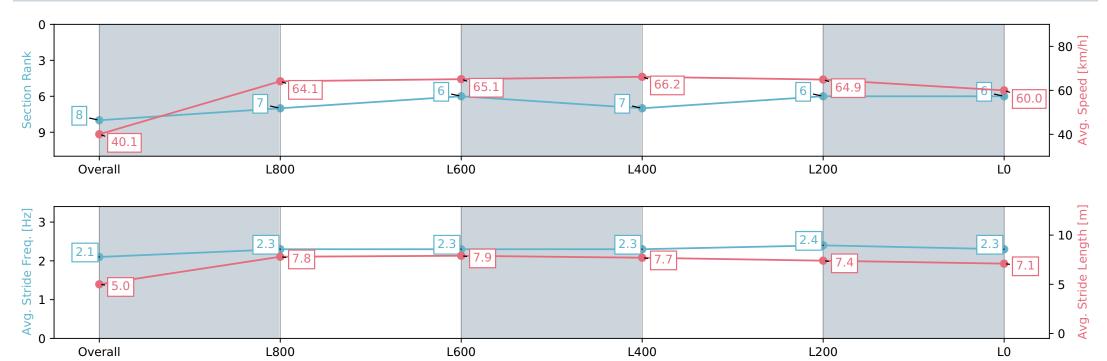

### Horse/Jockey Name EL SALTO Finish Rank 8 Fastest Section Time (Section) 0:08.99 (Overall) Top Speed [km/h] (Section) 66.5 (L600)

**Finished** 

### Morphettville SA - Professional

Race 8: Congrats Mandy & Peter 2024 Handicap - 1100m

10 February 2024 - 4:38PM

| Section                | Overall                  | L1000                    | L800                     | L600                     | L400                     | L200                     |
|------------------------|--------------------------|--------------------------|--------------------------|--------------------------|--------------------------|--------------------------|
| Section Times          | 1:05.33 [8]<br>(0:08.99) | 0:56.34 [7]<br>(0:11.24) | 0:45.10 [6]<br>(0:11.09) | 0:34.01 [7]<br>(0:10.93) | 0:23.08 [6]<br>(0:11.07) | 0:12.01 [6]<br>(0:12.01) |
| Average Speed [km/h]   | 40.1                     | 64.1                     | 65.1                     | 66.2                     | 64.9                     | 60.0                     |
| Top Speed [km/h]       | 61.7                     | 65.4                     | 65.5                     | 66.5                     | 66.4                     | 63.2                     |
| Avg. Dist. to Rail [m] | 3.7                      | 0.7                      | 1.0                      | 0.8                      | 0.5                      | 0.2                      |
| Avg. Stride Freq. [Hz] | 2.1                      | 2.3                      | 2.3                      | 2.3                      | 2.4                      | 2.3                      |
| Avg. Stride Length [m] | 5.0                      | 7.8                      | 7.9                      | 7.7                      | 7.4                      | 7.1                      |