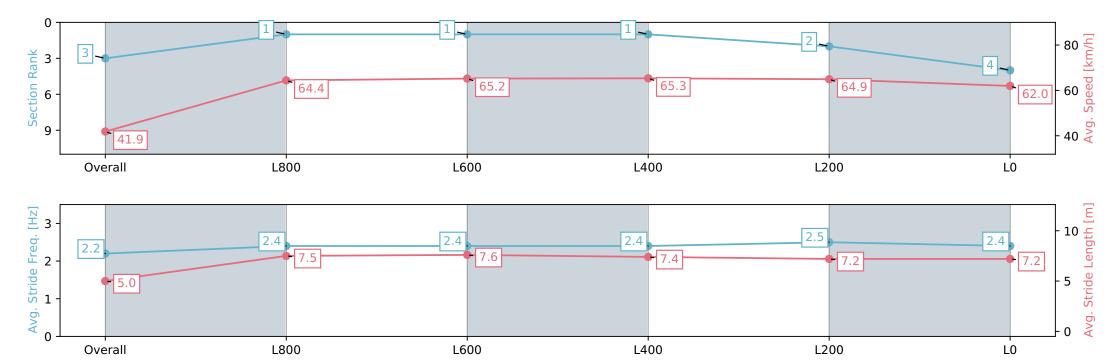

### Morphettville SA - Professional

Race 8: Congrats Mandy & Peter 2024 Handicap - 1100m

10 February 2024 - 4:38PM

Track Rating: Good 4, Weather: Fine, Rail Position: +3m 1200m - W/ Post, True Remainder Sectional 604m

| Section                | Overall                  | L1000                    | L800                     | L600                     | L400                     | L200                     |
|------------------------|--------------------------|--------------------------|--------------------------|--------------------------|--------------------------|--------------------------|
| Section Times          | 1:04.87 [4]<br>(0:08.75) | 0:56.12 [5]<br>(0:11.27) | 0:44.85 [5]<br>(0:11.03) | 0:33.82 [4]<br>(0:11.11) | 0:22.71 [4]<br>(0:10.95) | 0:11.76 [3]<br>(0:11.76) |
| Average Speed [km/h]   | 41.1                     | 63.9                     | 65.4                     | 65.5                     | 65.9                     | 61.2                     |
| Top Speed [km/h]       | 60.3                     | 65.5                     | 65.7                     | 67.1                     | 67.4                     | 65.3                     |
| Avg. Dist. to Rail [m] | 3.7                      | 1.7                      | 1.1                      | 1.7                      | 2.8                      | 2.3                      |
| Avg. Stride Freq. [Hz] | 2.3                      | 2.5                      | 2.5                      | 2.5                      | 2.6                      | 2.5                      |
| Avg. Stride Length [m] | 4.7                      | 7.0                      | 7.3                      | 7.2                      | 7.1                      | 6.8                      |

Report Created: Sat 10 February 2024 17:25:22 GMT+11 (Note: Timing is based on positional data)

[] Ranking at each section and finish

-:--.- No data available at this section

NA No data available