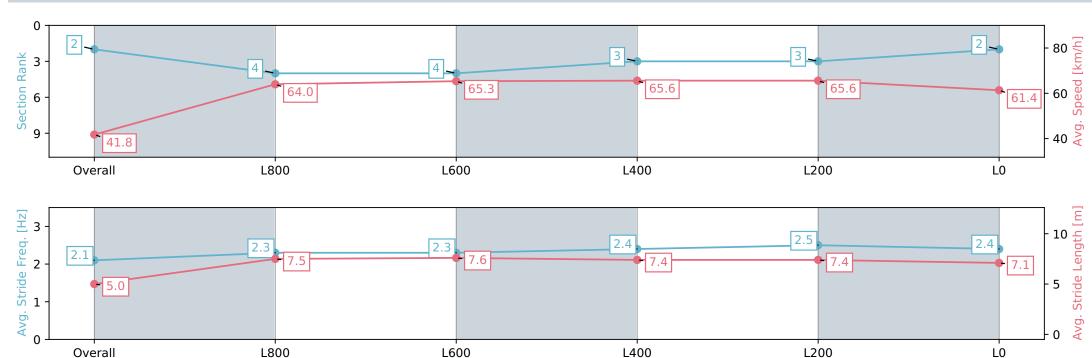

### Morphettville SA - Professional

Race 8: Congrats Mandy & Peter 2024 Handicap - 1100m

10 February 2024 - 4:38PM

Track Rating: Good 4, Weather: Fine, Rail Position: +3m 1200m - W/ Post, True Remainder Sectional 604m

| Section                | Overall                  | L1000                    | L800                     | L600                     | L400                     | L200                     |
|------------------------|--------------------------|--------------------------|--------------------------|--------------------------|--------------------------|--------------------------|
| Section Times          | 1:04.80 [2]<br>(0:08.75) | 0:56.05 [4]<br>(0:11.22) | 0:44.83 [4]<br>(0:11.06) | 0:33.77 [3]<br>(0:11.02) | 0:22.75 [3]<br>(0:11.00) | 0:11.75 [2]<br>(0:11.75) |
| Average Speed [km/h]   | 41.8                     | 64.0                     | 65.3                     | 65.6                     | 65.6                     | 61.4                     |
| Top Speed [km/h]       | 61.3                     | 65.5                     | 65.7                     | 66.0                     | 66.7                     | 64.1                     |
| Avg. Dist. to Rail [m] | 2.8                      | 1.0                      | 0.8                      | 0.7                      | 2.3                      | 2.3                      |
| Avg. Stride Freq. [Hz] | 2.1                      | 2.3                      | 2.3                      | 2.4                      | 2.5                      | 2.4                      |
| Avg. Stride Length [m] | 5.0                      | 7.5                      | 7.6                      | 7.4                      | 7.4                      | 7.1                      |

Report Created: Sat 10 February 2024 17:25:16 GMT+11 (Note: Timing is based on positional data)

[] Ranking at each section and finish

:--.- No data available at this section

NA No data available