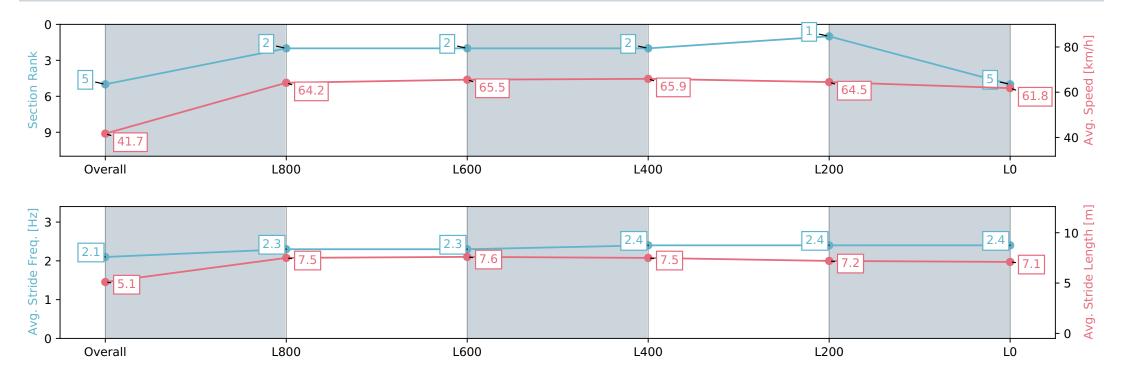

# Horse/Jockey Name PICARGO Finish Rank 5 Fastest Section Time (Section) 0:08.63 (Overall) Top Speed [km/h] (Section) 67.3 (L400)

**Finished** 

### Morphettville SA - Professional

#### Race 8: Congrats Mandy & Peter 2024 Handicap - 1100m

10 February 2024 - 4:38PM

| Section                | Overall                  | L1000                    | L800                     | L600                     | L400                     | L200                     |
|------------------------|--------------------------|--------------------------|--------------------------|--------------------------|--------------------------|--------------------------|
| Section Times          | 1:04.88 [5]<br>(0:08.63) | 0:56.25 [2]<br>(0:11.24) | 0:45.01 [2]<br>(0:11.06) | 0:33.95 [2]<br>(0:11.06) | 0:22.89 [1]<br>(0:11.21) | 0:11.68 [5]<br>(0:11.68) |
| Average Speed [km/h]   | 41.7                     | 64.2                     | 65.5                     | 65.9                     | 64.5                     | 61.8                     |
| Top Speed [km/h]       | 61.3                     | 66.3                     | 65.9                     | 66.2                     | 67.3                     | 64.1                     |
| Avg. Dist. to Rail [m] | 4.2                      | 2.6                      | 1.9                      | 2.3                      | 5.4                      | 7.9                      |
| Avg. Stride Freq. [Hz] | 2.1                      | 2.3                      | 2.3                      | 2.4                      | 2.4                      | 2.4                      |
| Avg. Stride Length [m] | 5.1                      | 7.5                      | 7.6                      | 7.5                      | 7.2                      | 7.1                      |

Report Created: Sat 10 February 2024 17:25:25 GMT+11 (Note: Timing is based on positional data)

[] Ranking at each section and finish

-:--.- No data available at this section

NA No data available