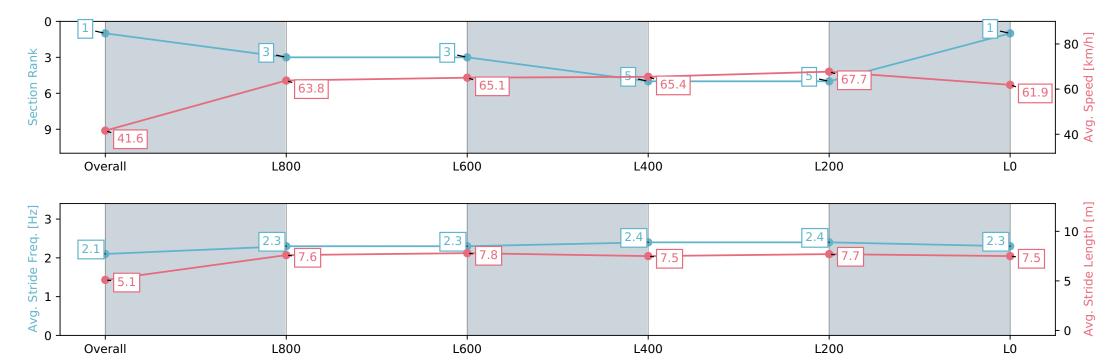

### Morphettville SA - Professional

Race 8: Congrats Mandy & Peter 2024 Handicap - 1100m

| Section                | Overall                  | L1000                    | L800                     | L600                     | L400                     | L200                     |
|------------------------|--------------------------|--------------------------|--------------------------|--------------------------|--------------------------|--------------------------|
| Section Times          | 1:04.55 [1]<br>(0:08.67) | 0:55.88 [3]<br>(0:11.30) | 0:44.58 [3]<br>(0:11.11) | 0:33.47 [5]<br>(0:11.14) | 0:22.33 [5]<br>(0:10.70) | 0:11.63 [1]<br>(0:11.63) |
| Average Speed [km/h]   | 41.6                     | 63.8                     | 65.1                     | 65.4                     | 67.7                     | 61.9                     |
| Top Speed [km/h]       | 60.6                     | 65.6                     | 66.2                     | 66.9                     | 70.3                     | 65.6                     |
| Avg. Dist. to Rail [m] | 6.8                      | 2.6                      | 1.4                      | 2.2                      | 6.3                      | 7.5                      |
| Avg. Stride Freq. [Hz] | 2.1                      | 2.3                      | 2.3                      | 2.4                      | 2.4                      | 2.3                      |
| Avg. Stride Length [m] | 5.1                      | 7.6                      | 7.8                      | 7.5                      | 7.7                      | 7.5                      |