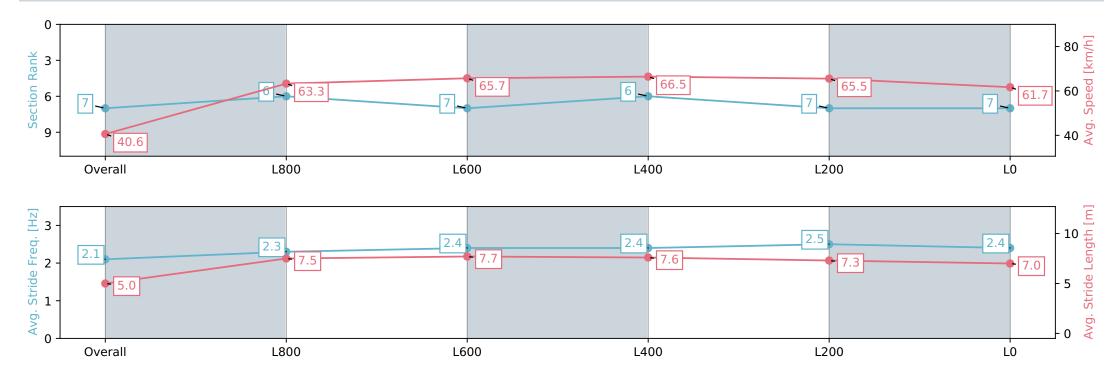

### Horse/Jockey Name MANHATTEN TIMES Finish Rank 7 Fastest Section Time (Section) 0:08.87 (Overall) Top Speed [km/h] (Section) 67.4 (L400)

**Finished** 

### Morphettville SA - Professional

Race 8: Congrats Mandy & Peter 2024 Handicap - 1100m

10 February 2024 - 4:38PM

| Section                | Overall                  | L1000                    | L800                     | L600                     | L400                     | L200                     |
|------------------------|--------------------------|--------------------------|--------------------------|--------------------------|--------------------------|--------------------------|
| Section Times          | 1:05.02 [7]<br>(0:08.87) | 0:56.15 [6]<br>(0:11.37) | 0:44.78 [7]<br>(0:11.05) | 0:33.73 [6]<br>(0:10.98) | 0:22.75 [7]<br>(0:11.06) | 0:11.69 [7]<br>(0:11.69) |
| Average Speed [km/h]   | 40.6                     | 63.3                     | 65.7                     | 66.5                     | 65.5                     | 61.7                     |
| Top Speed [km/h]       | 60.4                     | 67.0                     | 66.6                     | 67.1                     | 67.4                     | 65.2                     |
| Avg. Dist. to Rail [m] | 7.2                      | 3.2                      | 2.4                      | 2.4                      | 6.6                      | 8.9                      |
| Avg. Stride Freq. [Hz] | 2.1                      | 2.3                      | 2.4                      | 2.4                      | 2.5                      | 2.4                      |
| Avg. Stride Length [m] | 5.0                      | 7.5                      | 7.7                      | 7.6                      | 7.3                      | 7.0                      |

Report Created: Sat 10 February 2024 17:25:30 GMT+11 (Note: Timing is based on positional data)

[] Ranking at each section and finish

:--.- No data available at this section

NA No data available