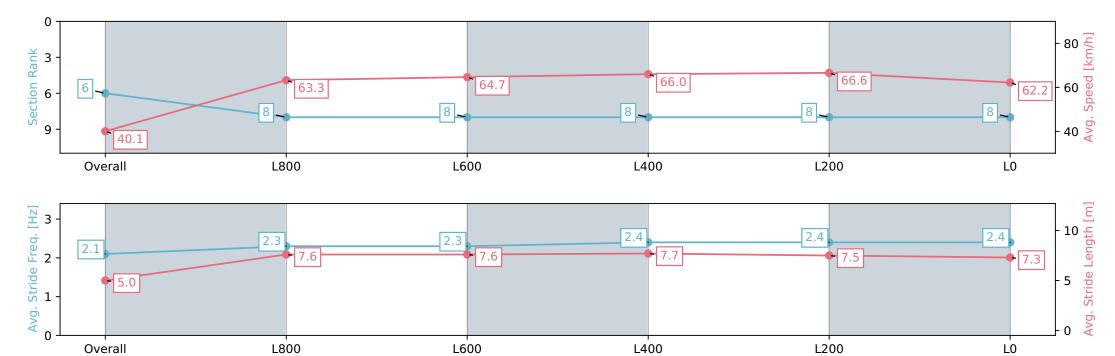

## Horse/Jockey Name ASTON RAPOVA Finish Rank 6 Fastest Section Time (Section) 0:09.00 (Overall) Top Speed [km/h] (Section) 67.8 (L400)

**Finished** 

### Morphettville SA - Professional

#### Race 8: Congrats Mandy & Peter 2024 Handicap - 1100m

10 February 2024 - 4:38PM

Track Rating: Good 4, Weather: Fine, Rail Position: +3m 1200m - W/ Post, True Remainder Sectional 604m

| Section                | Overall                  | L1000                    | L800                     | L600                     | L400                     | L200                     |
|------------------------|--------------------------|--------------------------|--------------------------|--------------------------|--------------------------|--------------------------|
| Section Times          | 1:04.96 [6]<br>(0:09.00) | 0:55.96 [8]<br>(0:11.37) | 0:44.59 [8]<br>(0:11.20) | 0:33.39 [8]<br>(0:10.99) | 0:22.40 [8]<br>(0:10.85) | 0:11.55 [8]<br>(0:11.55) |
| Average Speed [km/h]   | 40.1                     | 63.3                     | 64.7                     | 66.0                     | 66.6                     | 62.2                     |
| Top Speed [km/h]       | 59.1                     | 66.4                     | 66.3                     | 66.8                     | 67.8                     | 65.2                     |
| Avg. Dist. to Rail [m] | 5.8                      | 2.0                      | 1.4                      | 1.3                      | 3.6                      | 4.7                      |
| Avg. Stride Freq. [Hz] | 2.1                      | 2.3                      | 2.3                      | 2.4                      | 2.4                      | 2.4                      |
| Avg. Stride Length [m] | 5.0                      | 7.6                      | 7.6                      | 7.7                      | 7.5                      | 7.3                      |

Report Created: Sat 10 February 2024 17:25:28 GMT+11 (Note: Timing is based on positional data)

[] Ranking at each section and finish

-:--- No data available at this section

NA No data available