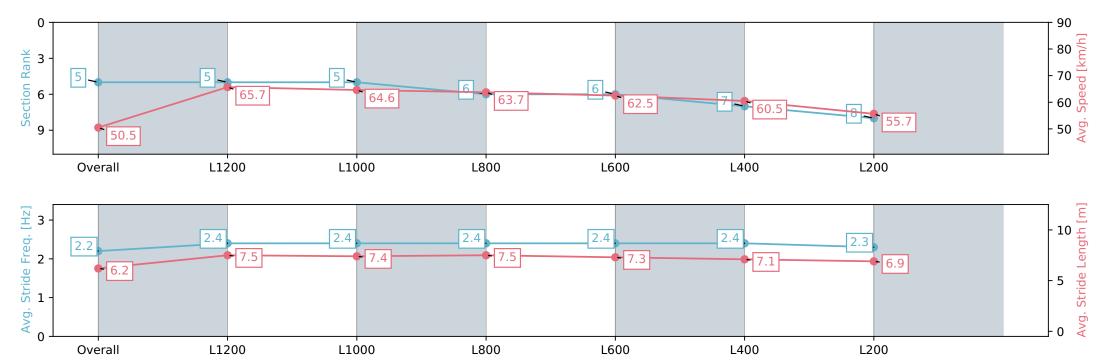

#### **Morphettville Parks SA - Professional**

Race 7: PFD Food Services Handicap - 1400m

03 February 2024 - 4:42PM

Track Rating: Good 3, Weather: Fine, Rail Position: True

| Section                | Overall                  | L1200                    | L1000                    | L800                     | L600                     | L400                     | L200                     |
|------------------------|--------------------------|--------------------------|--------------------------|--------------------------|--------------------------|--------------------------|--------------------------|
| Section Times          | 1:24.14 [5]<br>(0:14.26) | 1:09.88 [5]<br>(0:10.97) | 0:58.91 [5]<br>(0:11.20) | 0:47.71 [6]<br>(0:11.33) | 0:36.38 [6]<br>(0:11.53) | 0:24.85 [7]<br>(0:11.93) | 0:12.92 [8]<br>(0:12.92) |
| Average Speed [km/h]   | 50.5                     | 65.7                     | 64.6                     | 63.7                     | 62.5                     | 60.5                     | 55.7                     |
| Top Speed [km/h]       | 64.5                     | 66.1                     | 65.9                     | 65.4                     | 65.7                     | 62.0                     | 59.4                     |
| Avg. Dist. to Rail [m] | 1.5                      | 1.3                      | 1.4                      | 1.2                      | 0.6                      | 0.4                      | 0.6                      |
| Avg. Stride Freq. [Hz] | 2.2                      | 2.4                      | 2.4                      | 2.4                      | 2.4                      | 2.4                      | 2.3                      |
| Avg. Stride Length [m] | 6.2                      | 7.5                      | 7.4                      | 7.5                      | 7.3                      | 7.1                      | 6.9                      |