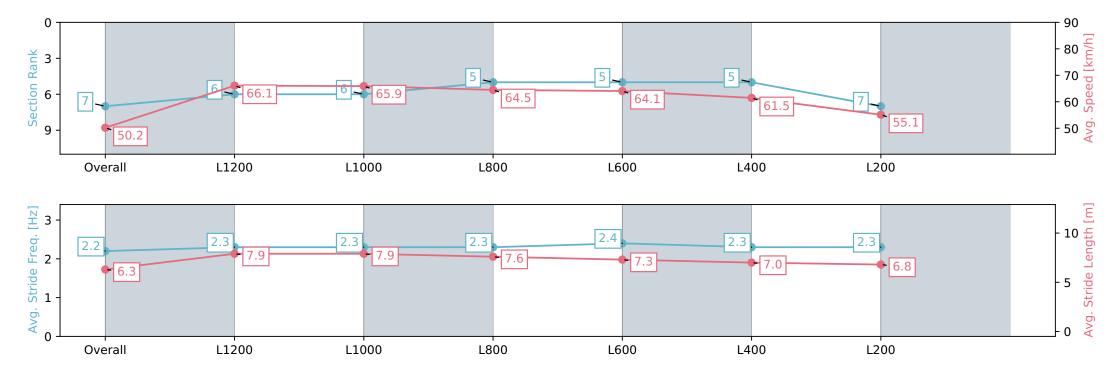

#### Morphettville Parks SA - Professional

Race 7: PFD Food Services Handicap - 1400m

03 February 2024 - 4:42PM

Track Rating: Good 3, Weather: Fine, Rail Position: True

| Section                | Overall                  | L1200                    | L1000                    | L800                     | L600                     | L400                     | L200                     |
|------------------------|--------------------------|--------------------------|--------------------------|--------------------------|--------------------------|--------------------------|--------------------------|
| Section Times          | 1:24.19 [7]<br>(0:14.34) | 1:09.85 [6]<br>(0:10.90) | 0:58.95 [6]<br>(0:11.14) | 0:47.81 [5]<br>(0:11.28) | 0:36.53 [5]<br>(0:11.57) | 0:24.95 [5]<br>(0:11.90) | 0:13.05 [7]<br>(0:13.05) |
| Average Speed [km/h]   | 50.2                     | 66.1                     | 65.9                     | 64.5                     | 64.1                     | 61.5                     | 55.1                     |
| Top Speed [km/h]       | 65.8                     | 67.1                     | 67.1                     | 65.6                     | 65.0                     | 63.1                     | 58.8                     |
| Avg. Dist. to Rail [m] | 1.9                      | 1.6                      | 3.7                      | 5.2                      | 5.1                      | 7.2                      | 10.1                     |
| Avg. Stride Freq. [Hz] | 2.2                      | 2.3                      | 2.3                      | 2.3                      | 2.4                      | 2.3                      | 2.3                      |
| Avg. Stride Length [m] | 6.3                      | 7.9                      | 7.9                      | 7.6                      | 7.3                      | 7.0                      | 6.8                      |