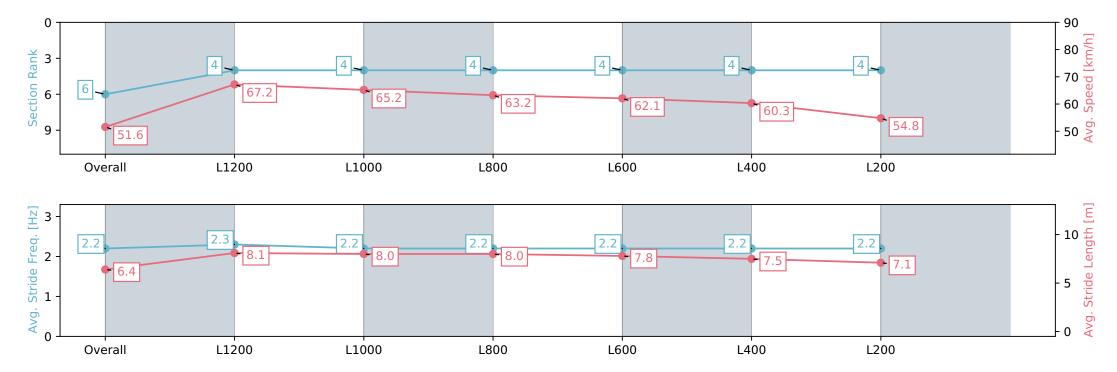

#### Morphettville Parks SA - Professional

Race 7: PFD Food Services Handicap - 1400m

03 February 2024 - 4:42PM

Track Rating: Good 3, Weather: Fine, Rail Position: True

| Section                | Overall                  | L1200                    | L1000                    | L800                     | L600                     | L400                     | L200                     |
|------------------------|--------------------------|--------------------------|--------------------------|--------------------------|--------------------------|--------------------------|--------------------------|
| Section Times          | 1:24.16 [6]<br>(0:13.98) | 1:10.18 [4]<br>(0:10.72) | 0:59.46 [4]<br>(0:11.17) | 0:48.29 [4]<br>(0:11.43) | 0:36.86 [4]<br>(0:11.74) | 0:25.12 [4]<br>(0:11.97) | 0:13.15 [4]<br>(0:13.15) |
| Average Speed [km/h]   | 51.6                     | 67.2                     | 65.2                     | 63.2                     | 62.1                     | 60.3                     | 54.8                     |
| Top Speed [km/h]       | 66.7                     | 68.0                     | 66.3                     | 64.8                     | 63.2                     | 62.0                     | 58.2                     |
| Avg. Dist. to Rail [m] | 4.1                      | 1.9                      | 2.2                      | 2.0                      | 1.8                      | 3.1                      | 5.1                      |
| Avg. Stride Freq. [Hz] | 2.2                      | 2.3                      | 2.2                      | 2.2                      | 2.2                      | 2.2                      | 2.2                      |
| Avg. Stride Length [m] | 6.4                      | 8.1                      | 8.0                      | 8.0                      | 7.8                      | 7.5                      | 7.1                      |