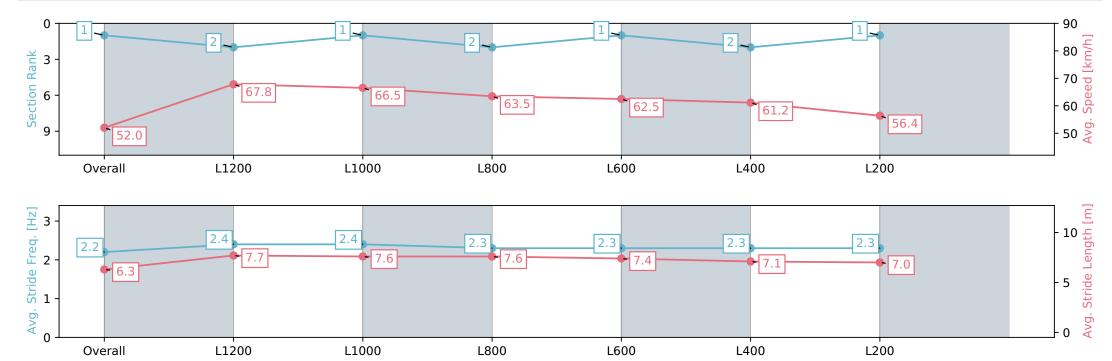

#### Morphettville Parks SA - Professional

Race 7: PFD Food Services Handicap - 1400m

03 February 2024 - 4:42PM

Track Rating: Good 3, Weather: Fine, Rail Position: True

| Section                | Overall                  | L1200                    | L1000                    | L800                     | L600                     | L400                     | L200                     |
|------------------------|--------------------------|--------------------------|--------------------------|--------------------------|--------------------------|--------------------------|--------------------------|
| Section Times          | 1:23.35 [1]<br>(0:13.84) | 1:09.51 [2]<br>(0:10.61) | 0:58.90 [1]<br>(0:11.02) | 0:47.88 [2]<br>(0:11.46) | 0:36.42 [1]<br>(0:11.76) | 0:24.66 [2]<br>(0:11.86) | 0:12.80 [1]<br>(0:12.80) |
| Average Speed [km/h]   | 52.0                     | 67.8                     | 66.5                     | 63.5                     | 62.5                     | 61.2                     | 56.4                     |
| Top Speed [km/h]       | 65.3                     | 68.8                     | 68.2                     | 64.3                     | 63.0                     | 62.9                     | 59.9                     |
| Avg. Dist. to Rail [m] | 6.1                      | 3.1                      | 3.6                      | 4.5                      | 3.7                      | 4.8                      | 5.8                      |
| Avg. Stride Freq. [Hz] | 2.2                      | 2.4                      | 2.4                      | 2.3                      | 2.3                      | 2.3                      | 2.3                      |
| Avg. Stride Length [m] | 6.3                      | 7.7                      | 7.6                      | 7.6                      | 7.4                      | 7.1                      | 7.0                      |

Report Created: Sat 03 February 2024 17:26:10 GMT+11 (Note: Timing is based on positional data)

[] Ranking at each section and finish

:--.- No data available at this section

NA No data available

Horse/Jockey Name LI'L HANK **Finish Rank** 2 **Fastest Section Time (Section)** 0:10.91 (L1200) Top Speed [km/h] (Section) 68.7 (L1200) **Finished** 