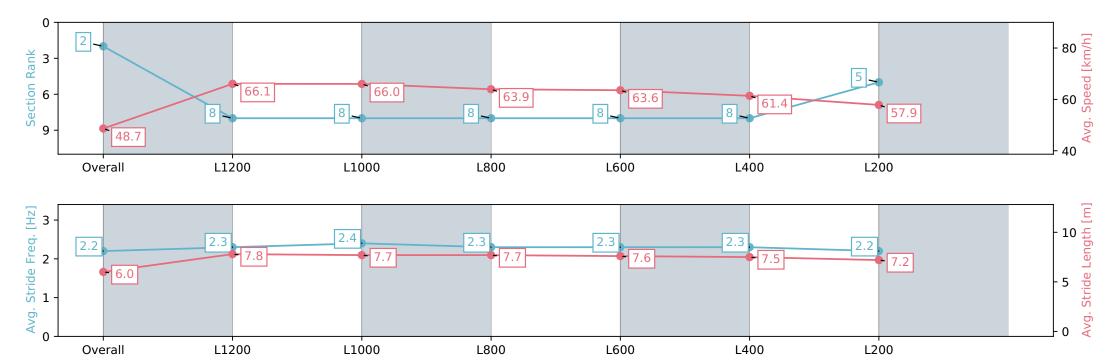

#### Morphettville Parks SA - Professional

Race 7: PFD Food Services Handicap - 1400m

03 February 2024 - 4:42PM

Track Rating: Good 3, Weather: Fine, Rail Position: True

| Section                | Overall                  | L1200                    | L1000                    | L800                     | L600                     | L400                     | L200                     |
|------------------------|--------------------------|--------------------------|--------------------------|--------------------------|--------------------------|--------------------------|--------------------------|
| Section Times          | 1:23.54 [2]<br>(0:14.84) | 1:08.70 [8]<br>(0:10.91) | 0:57.79 [8]<br>(0:10.98) | 0:46.81 [8]<br>(0:11.26) | 0:35.55 [8]<br>(0:11.33) | 0:24.22 [8]<br>(0:11.78) | 0:12.44 [5]<br>(0:12.44) |
| Average Speed [km/h]   | 48.7                     | 66.1                     | 66.0                     | 63.9                     | 63.6                     | 61.4                     | 57.9                     |
| Top Speed [km/h]       | 62.2                     | 68.7                     | 67.8                     | 65.0                     | 64.7                     | 63.1                     | 60.5                     |
| Avg. Dist. to Rail [m] | 5.1                      | 1.9                      | 1.5                      | 1.0                      | 0.4                      | 2.2                      | 3.6                      |
| Avg. Stride Freq. [Hz] | 2.2                      | 2.3                      | 2.4                      | 2.3                      | 2.3                      | 2.3                      | 2.2                      |
| Avg. Stride Length [m] | 6.0                      | 7.8                      | 7.7                      | 7.7                      | 7.6                      | 7.5                      | 7.2                      |

Report Created: Sat 03 February 2024 17:26:13 GMT+11 (Note: Timing is based on positional data)

Ranking at each section and finish

No data available at this section

NA No data available

Horse/Jockey Name SAN LUCIDO
Finish Rank 3
Fastest Section Time (Section) 0:10.98 (L1200)
Top Speed [km/h] (Section) 67.8 (L1200)