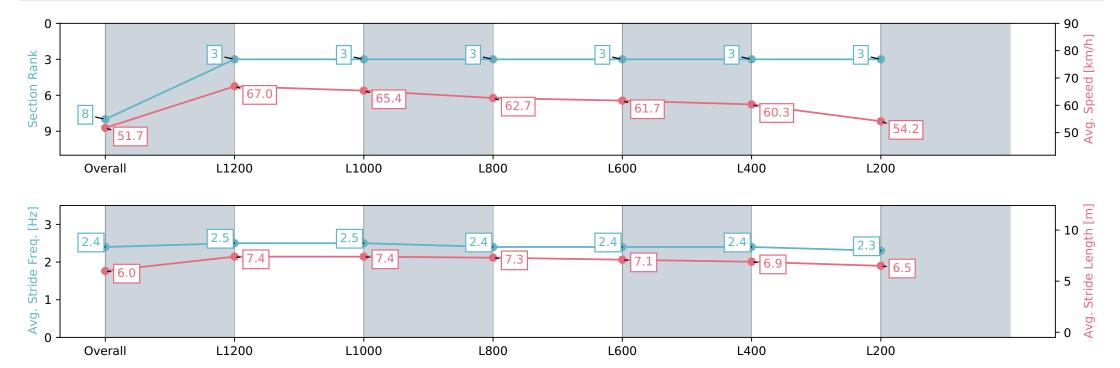

#### Morphettville Parks SA - Professional

Race 7: PFD Food Services Handicap - 1400m

| Section                | Overall                  | L1200                    | L1000                    | L800                     | L600                     | L400                     | L200                     |
|------------------------|--------------------------|--------------------------|--------------------------|--------------------------|--------------------------|--------------------------|--------------------------|
| Section Times          | 1:24.29 [8]<br>(0:13.93) | 1:10.36 [3]<br>(0:10.75) | 0:59.61 [3]<br>(0:11.05) | 0:48.56 [3]<br>(0:11.51) | 0:37.05 [3]<br>(0:11.77) | 0:25.28 [3]<br>(0:11.96) | 0:13.32 [3]<br>(0:13.32) |
| Average Speed [km/h]   | 51.7                     | 67.0                     | 65.4                     | 62.7                     | 61.7                     | 60.3                     | 54.2                     |
| Top Speed [km/h]       | 65.9                     | 67.9                     | 67.7                     | 63.8                     | 62.7                     | 62.1                     | 58.0                     |
| Avg. Dist. to Rail [m] | 2.1                      | 0.6                      | 0.5                      | 1.1                      | 1.5                      | 2.5                      | 4.4                      |
| Avg. Stride Freq. [Hz] | 2.4                      | 2.5                      | 2.5                      | 2.4                      | 2.4                      | 2.4                      | 2.3                      |
| Avg. Stride Length [m] | 6.0                      | 7.4                      | 7.4                      | 7.3                      | 7.1                      | 6.9                      | 6.5                      |