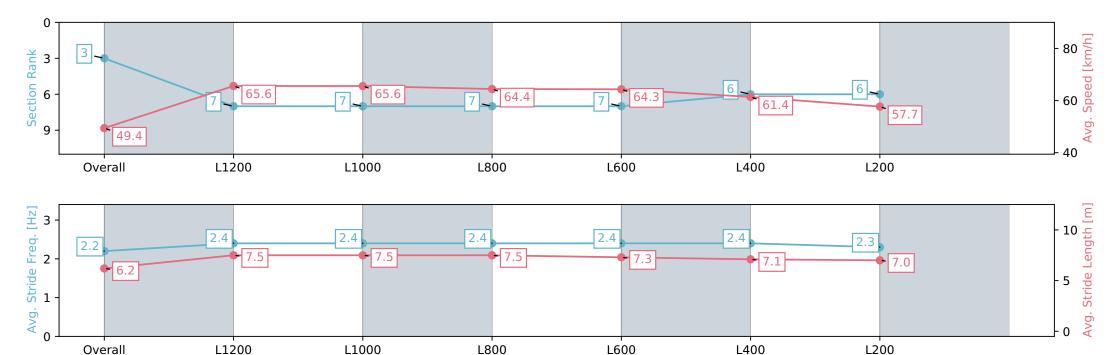

#### Morphettville Parks SA - Professional

Race 7: PFD Food Services Handicap - 1400m

03 February 2024 - 4:42PM

Track Rating: Good 3, Weather: Fine, Rail Position: True

| Section                | Overall                  | L1200                    | L1000                    | L800                     | L600                     | L400                     | L200                     |
|------------------------|--------------------------|--------------------------|--------------------------|--------------------------|--------------------------|--------------------------|--------------------------|
| Section Times          | 1:23.59 [3]<br>(0:14.56) | 1:09.02 [7]<br>(0:10.98) | 0:58.04 [7]<br>(0:11.11) | 0:46.93 [7]<br>(0:11.25) | 0:35.68 [7]<br>(0:11.37) | 0:24.31 [6]<br>(0:11.84) | 0:12.47 [6]<br>(0:12.47) |
| Average Speed [km/h]   | 49.4                     | 65.6                     | 65.6                     | 64.4                     | 64.3                     | 61.4                     | 57.7                     |
| Top Speed [km/h]       | 63.1                     | 67.8                     | 66.5                     | 66.5                     | 65.2                     | 64.4                     | 61.1                     |
| Avg. Dist. to Rail [m] | 4.8                      | 2.2                      | 2.2                      | 2.7                      | 3.0                      | 5.6                      | 7.3                      |
| Avg. Stride Freq. [Hz] | 2.2                      | 2.4                      | 2.4                      | 2.4                      | 2.4                      | 2.4                      | 2.3                      |
| Avg. Stride Length [m] | 6.2                      | 7.5                      | 7.5                      | 7.5                      | 7.3                      | 7.1                      | 7.0                      |

Report Created: Sat 03 February 2024 17:26:16 GMT+11 (Note: Timing is based on positional data)

[] Ranking at each section and finish

:--.- No data available at this section

NA No data available

Horse/Jockey Name MAVETTE