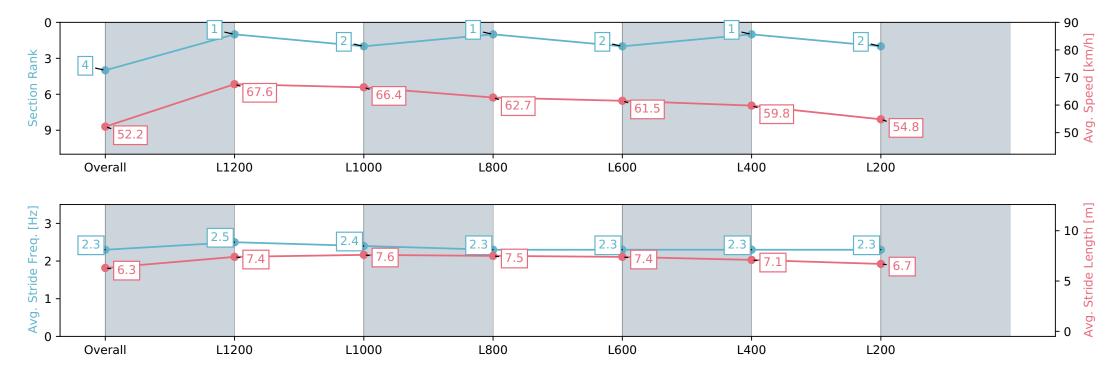

#### Morphettville Parks SA - Professional

Race 7: PFD Food Services Handicap - 1400m

03 February 2024 - 4:42PM

| Section                | Overall                  | L1200                    | L1000                    | L800                     | L600                     | L400                     | L200                     |
|------------------------|--------------------------|--------------------------|--------------------------|--------------------------|--------------------------|--------------------------|--------------------------|
| Section Times          | 1:23.90 [4]<br>(0:13.82) | 1:10.08 [1]<br>(0:10.65) | 0:59.43 [2]<br>(0:10.99) | 0:48.44 [1]<br>(0:11.50) | 0:36.94 [2]<br>(0:11.72) | 0:25.22 [1]<br>(0:12.06) | 0:13.16 [2]<br>(0:13.16) |
| Average Speed [km/h]   | 52.2                     | 67.6                     | 66.4                     | 62.7                     | 61.5                     | 59.8                     | 54.8                     |
| Top Speed [km/h]       | 67.7                     | 68.1                     | 69.1                     | 64.4                     | 62.6                     | 61.6                     | 58.6                     |
| Avg. Dist. to Rail [m] | 4.5                      | 2.8                      | 2.5                      | 1.3                      | 0.6                      | 1.8                      | 2.1                      |
| Avg. Stride Freq. [Hz] | 2.3                      | 2.5                      | 2.4                      | 2.3                      | 2.3                      | 2.3                      | 2.3                      |
| Avg. Stride Length [m] | 6.3                      | 7.4                      | 7.6                      | 7.5                      | 7.4                      | 7.1                      | 6.7                      |

Report Created: Sat 03 February 2024 17:26:19 GMT+11 (Note: Timing is based on positional data)

[] Ranking at each section and finish

:--.- No data available at this section

| Horse/Jockey Name              | SUPREME THUNDER |
|--------------------------------|-----------------|
| Finish Rank                    | 5               |
| Fastest Section Time (Section) | 0:10.97 (L1200) |
| Top Speed [km/h] (Section)     | 66.1 (L1200)    |
| Race State                     | Finished        |