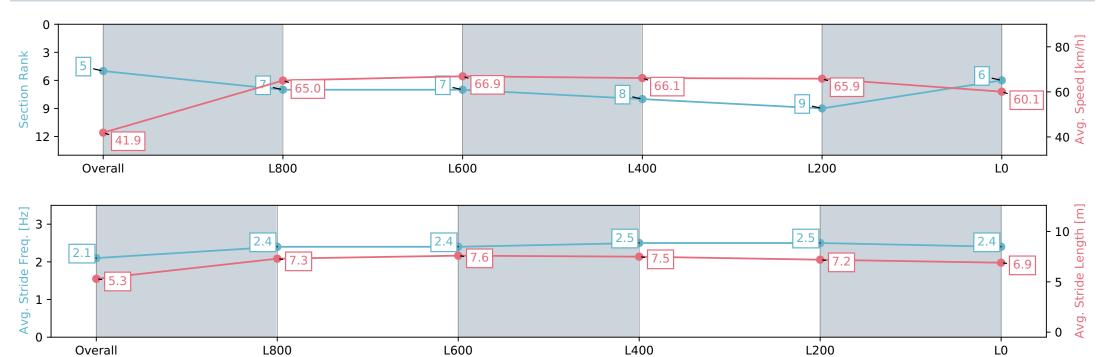

#### Race 9: Durbridge Stakes - 1100m

27 January 2024 - 4:42PM

| Section                | Overall                  | L1000                    | L800                     | L600                     | L400                     | L200                     |
|------------------------|--------------------------|--------------------------|--------------------------|--------------------------|--------------------------|--------------------------|
| Section Times          | 1:04.81 [5]<br>(0:08.62) | 0:56.19 [7]<br>(0:11.07) | 0:45.12 [7]<br>(0:10.91) | 0:34.21 [8]<br>(0:11.16) | 0:23.05 [9]<br>(0:11.07) | 0:11.98 [6]<br>(0:11.98) |
| Average Speed [km/h]   | 41.9                     | 65.0                     | 66.9                     | 66.1                     | 65.9                     | 60.1                     |
| Top Speed [km/h]       | 63.5                     | 67.4                     | 68.4                     | 67.0                     | 66.7                     | 64.3                     |
| Avg. Dist. to Rail [m] | 7.4                      | 3.7                      | 3.6                      | 4.9                      | 8.5                      | 7.6                      |
| Avg. Stride Freq. [Hz] | 2.1                      | 2.4                      | 2.4                      | 2.5                      | 2.5                      | 2.4                      |
| Avg. Stride Length [m] | 5.3                      | 7.3                      | 7.6                      | 7.5                      | 7.2                      | 6.9                      |
|                        |                          |                          |                          |                          |                          |                          |