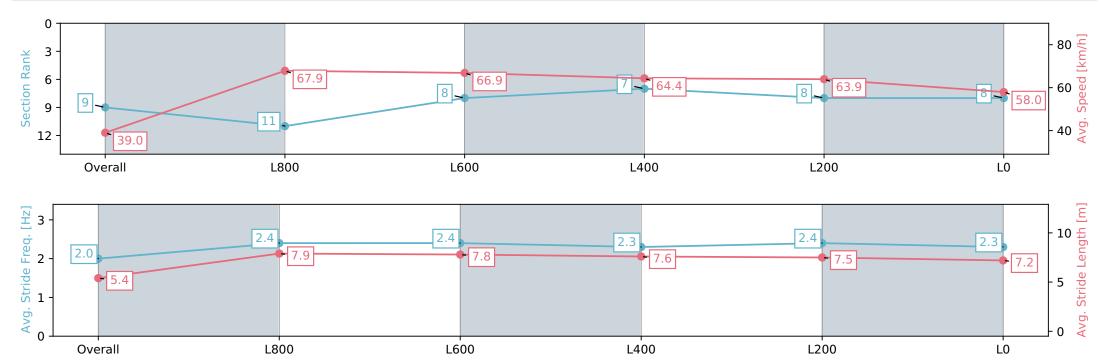

#### Race 9: Durbridge Stakes - 1100m

27 January 2024 - 4:42PM

| Section                | Overall                  | L1000                     | L800                     | L600                     | L400                     | L200                     |
|------------------------|--------------------------|---------------------------|--------------------------|--------------------------|--------------------------|--------------------------|
| Section Times          | 1:05.36 [9]<br>(0:09.19) | 0:56.17 [11]<br>(0:10.62) | 0:45.55 [8]<br>(0:10.74) | 0:34.81 [7]<br>(0:11.12) | 0:23.69 [8]<br>(0:11.27) | 0:12.42 [8]<br>(0:12.42) |
| Average Speed [km/h]   | 39.0                     | 67.9                      | 66.9                     | 64.4                     | 63.9                     | 58.0                     |
| Top Speed [km/h]       | 65.2                     | 69.5                      | 67.9                     | 66.1                     | 65.2                     | 62.7                     |
| Avg. Dist. to Rail [m] | 3.0                      | 1.3                       | 0.6                      | 0.9                      | 2.3                      | 2.1                      |
| Avg. Stride Freq. [Hz] | 2.0                      | 2.4                       | 2.4                      | 2.3                      | 2.4                      | 2.3                      |
| Avg. Stride Length [m] | 5.4                      | 7.9                       | 7.8                      | 7.6                      | 7.5                      | 7.2                      |

Report Created: Sat 27 January 2024 17:26:27 GMT+11 (Note: Timing is based on positional data)

[] Ranking at each section and finish

-:--.- No data available at this section