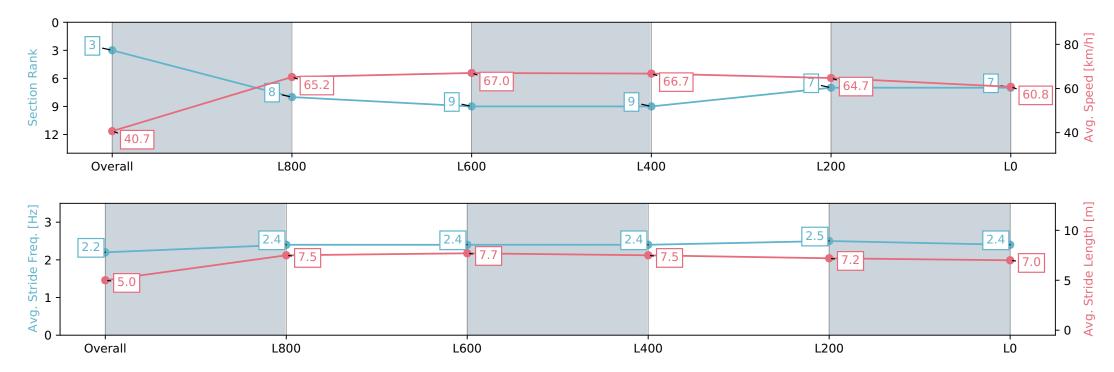

#### Race 9: Durbridge Stakes - 1100m

27 January 2024 - 4:42PM

| Section                | Overall                  | L1000                    | L800                     | L600                     | L400                     | L200                     |
|------------------------|--------------------------|--------------------------|--------------------------|--------------------------|--------------------------|--------------------------|
| Section Times          | 1:04.75 [3]<br>(0:08.86) | 0:55.89 [8]<br>(0:11.04) | 0:44.85 [9]<br>(0:10.81) | 0:34.04 [9]<br>(0:10.95) | 0:23.09 [7]<br>(0:11.21) | 0:11.88 [7]<br>(0:11.88) |
| Average Speed [km/h]   | 40.7                     | 65.2                     | 67.0                     | 66.7                     | 64.7                     | 60.8                     |
| Top Speed [km/h]       | 60.3                     | 67.9                     | 68.5                     | 67.6                     | 67.0                     | 63.4                     |
| Avg. Dist. to Rail [m] | 9.3                      | 3.8                      | 2.3                      | 2.8                      | 7.0                      | 7.6                      |
| Avg. Stride Freq. [Hz] | 2.2                      | 2.4                      | 2.4                      | 2.4                      | 2.5                      | 2.4                      |
| Avg. Stride Length [m] | 5.0                      | 7.5                      | 7.7                      | 7.5                      | 7.2                      | 7.0                      |