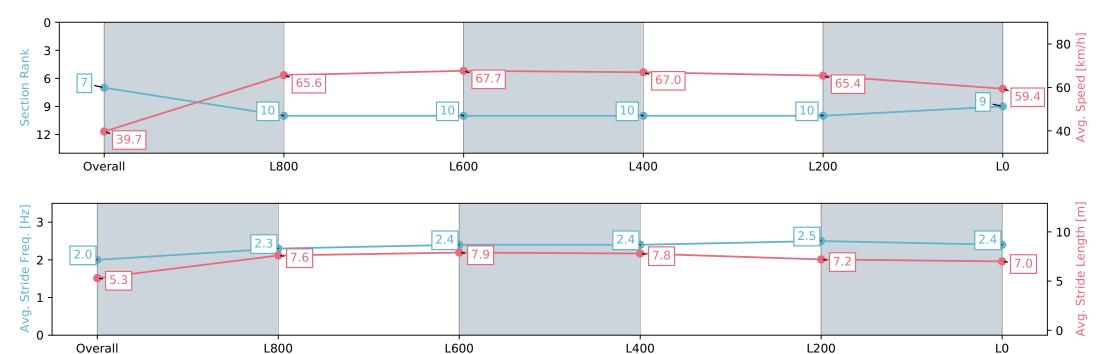

Report Created: Sat 27 January 2024 17:26:19 GMT+11 (Note: Timing is based on positional data)

[] Ranking at each section and finish

-:--.- No data available at this section

| Horse/Jockey Name              | LARIMER STREET    |
|--------------------------------|-------------------|
| Finish Rank                    | 7                 |
| Fastest Section Time (Section) | 0:09.13 (Overall) |
| Top Speed [km/h] (Section)     | 68.8 (L800)       |
| Race State                     | Finished          |

#### Race 9: Durbridge Stakes - 1100m

27 January 2024 - 4:42PM

| Section                | Overall                  | L1000                     | L800                      | L600                      | L400                      | L200                     |
|------------------------|--------------------------|---------------------------|---------------------------|---------------------------|---------------------------|--------------------------|
| Section Times          | 1:05.10 [7]<br>(0:09.13) | 0:55.97 [10]<br>(0:10.95) | 0:45.02 [10]<br>(0:10.80) | 0:34.22 [10]<br>(0:10.97) | 0:23.25 [10]<br>(0:11.11) | 0:12.14 [9]<br>(0:12.14) |
| Average Speed [km/h]   | 39.7                     | 65.6                      | 67.7                      | 67.0                      | 65.4                      | 59.4                     |
| Top Speed [km/h]       | 60.1                     | 68.1                      | 68.8                      | 67.6                      | 66.6                      | 63.2                     |
| Avg. Dist. to Rail [m] | 8.4                      | 4.5                       | 4.0                       | 3.7                       | 8.3                       | 9.4                      |
| Avg. Stride Freq. [Hz] | 2.0                      | 2.3                       | 2.4                       | 2.4                       | 2.5                       | 2.4                      |
| Avg. Stride Length [m] | 5.3                      | 7.6                       | 7.9                       | 7.8                       | 7.2                       | 7.0                      |

Report Created: Sat 27 January 2024 17:26:22 GMT+11 (Note: Timing is based on positional data)

[] Ranking at each section and finish

-:--- No data available at this section