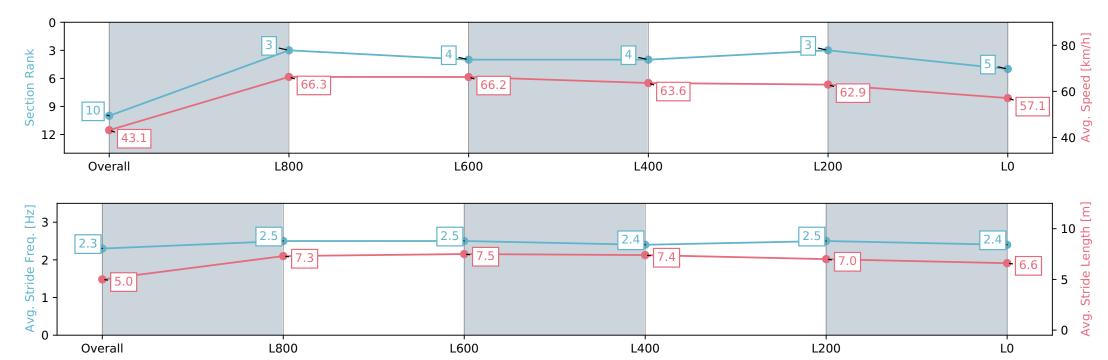

#### Race 9: Durbridge Stakes - 1100m

27 January 2024 - 4:42PM

| Section                | Overall                   | L1000                    | L800                     | L600                     | L400                     | L200                     |
|------------------------|---------------------------|--------------------------|--------------------------|--------------------------|--------------------------|--------------------------|
| Section Times          | 1:05.44 [10]<br>(0:08.32) | 0:57.12 [3]<br>(0:10.89) | 0:46.23 [4]<br>(0:10.84) | 0:35.39 [4]<br>(0:11.33) | 0:24.06 [3]<br>(0:11.43) | 0:12.63 [5]<br>(0:12.63) |
| Average Speed [km/h]   | 43.1                      | 66.3                     | 66.2                     | 63.6                     | 62.9                     | 57.1                     |
| Top Speed [km/h]       | 65.2                      | 68.1                     | 68.1                     | 64.8                     | 64.5                     | 60.8                     |
| Avg. Dist. to Rail [m] | 2.0                       | 0.7                      | 0.3                      | 0.3                      | 1.6                      | 1.5                      |
| Avg. Stride Freq. [Hz] | 2.3                       | 2.5                      | 2.5                      | 2.4                      | 2.5                      | 2.4                      |
| Avg. Stride Length [m] | 5.0                       | 7.3                      | 7.5                      | 7.4                      | 7.0                      | 6.6                      |