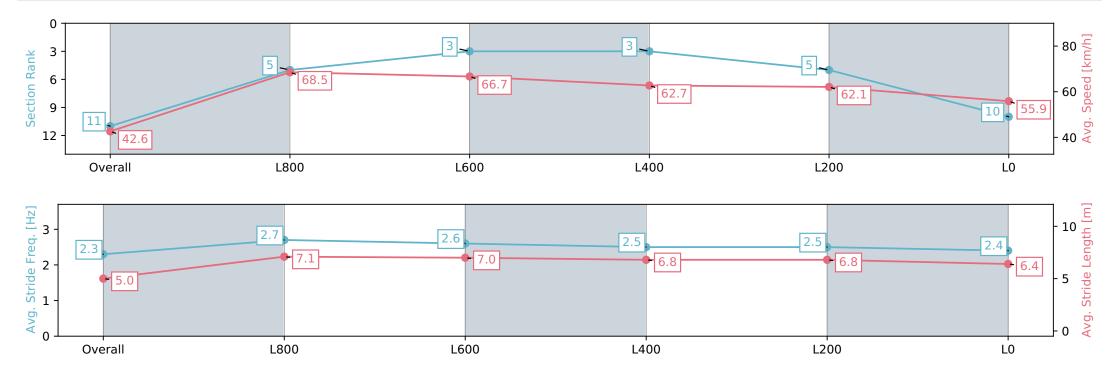

#### Race 9: Durbridge Stakes - 1100m

27 January 2024 - 4:42PM

| Section                | Overall                   | L1000                    | L800                     | L600                     | L400                     | L200                      |
|------------------------|---------------------------|--------------------------|--------------------------|--------------------------|--------------------------|---------------------------|
| Section Times          | 1:05.92 [11]<br>(0:08.45) | 0:57.47 [5]<br>(0:10.53) | 0:46.94 [3]<br>(0:10.86) | 0:36.08 [3]<br>(0:11.57) | 0:24.50 [5]<br>(0:11.60) | 0:12.90 [10]<br>(0:12.90) |
| Average Speed [km/h]   | 42.6                      | 68.5                     | 66.7                     | 62.7                     | 62.1                     | 55.9                      |
| Top Speed [km/h]       | 64.9                      | 69.9                     | 70.4                     | 64.3                     | 63.1                     | 60.0                      |
| Avg. Dist. to Rail [m] | 11.8                      | 4.9                      | 2.4                      | 1.7                      | 1.5                      | 1.0                       |
| Avg. Stride Freq. [Hz] | 2.3                       | 2.7                      | 2.6                      | 2.5                      | 2.5                      | 2.4                       |
| Avg. Stride Length [m] | 5.0                       | 7.1                      | 7.0                      | 6.8                      | 6.8                      | 6.4                       |