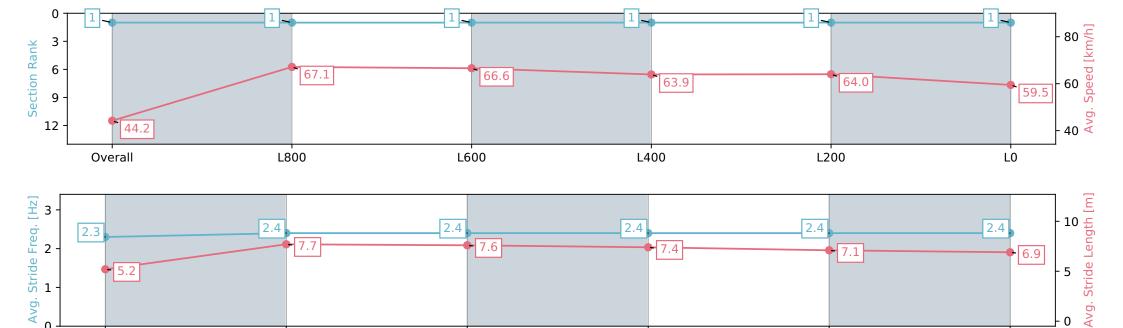

#### Race 9: Durbridge Stakes - 1100m

27 January 2024 - 4:42PM

L200

| Section                | Overall                  | L1000                    | L800                     | L600                     | L400                     | L200                     |
|------------------------|--------------------------|--------------------------|--------------------------|--------------------------|--------------------------|--------------------------|
| Section Times          | 1:04.45 [1]<br>(0:08.18) | 0:56.27 [1]<br>(0:10.71) | 0:45.56 [1]<br>(0:10.82) | 0:34.74 [1]<br>(0:11.36) | 0:23.38 [1]<br>(0:11.28) | 0:12.09 [1]<br>(0:12.09) |
| Average Speed [km/h]   | 44.2                     | 67.1                     | 66.6                     | 63.9                     | 64.0                     | 59.5                     |
| Top Speed [km/h]       | 65.7                     | 68.4                     | 68.4                     | 65.6                     | 65.6                     | 63.4                     |
| Avg. Dist. to Rail [m] | 2.9                      | 0.5                      | 0.2                      | 1.7                      | 3.3                      | 4.1                      |
| Avg. Stride Freq. [Hz] | 2.3                      | 2.4                      | 2.4                      | 2.4                      | 2.4                      | 2.4                      |
| Avg. Stride Length [m] | 5.2                      | 7.7                      | 7.6                      | 7.4                      | 7.1                      | 6.9                      |