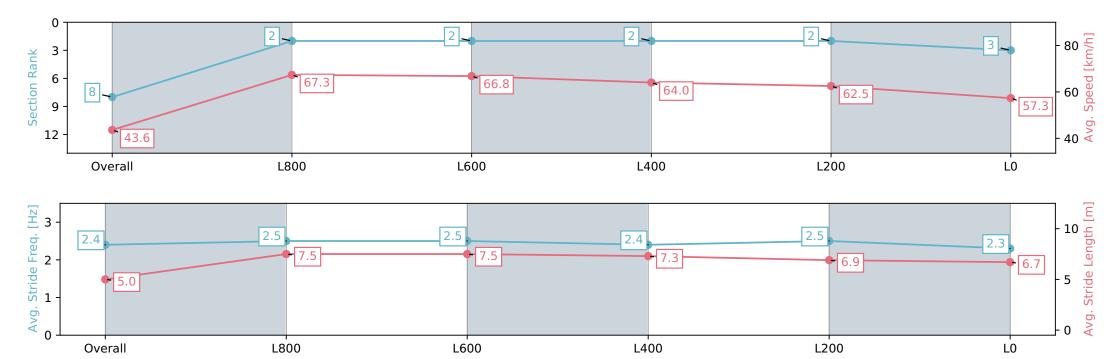

Report Created: Sat 27 January 2024 17:26:22 GMT+11 (Note: Timing is based on positional data)

[] Ranking at each section and finish

-:--- No data available at this section

#### Race 9: Durbridge Stakes - 1100m

27 January 2024 - 4:42PM

| Section                | Overall                  | L1000                    | L800                     | L600                     | L400                     | L200                     |
|------------------------|--------------------------|--------------------------|--------------------------|--------------------------|--------------------------|--------------------------|
| Section Times          | 1:05.23 [8]<br>(0:08.25) | 0:56.98 [2]<br>(0:10.69) | 0:46.28 [2]<br>(0:10.81) | 0:35.48 [2]<br>(0:11.33) | 0:24.15 [2]<br>(0:11.54) | 0:12.61 [3]<br>(0:12.61) |
| Average Speed [km/h]   | 43.6                     | 67.3                     | 66.8                     | 64.0                     | 62.5                     | 57.3                     |
| Top Speed [km/h]       | 64.8                     | 68.1                     | 67.7                     | 65.3                     | 63.3                     | 62.3                     |
| Avg. Dist. to Rail [m] | 6.5                      | 2.2                      | 0.9                      | 1.7                      | 4.5                      | 3.8                      |
| Avg. Stride Freq. [Hz] | 2.4                      | 2.5                      | 2.5                      | 2.4                      | 2.5                      | 2.3                      |
| Avg. Stride Length [m] | 5.0                      | 7.5                      | 7.5                      | 7.3                      | 6.9                      | 6.7                      |

Report Created: Sat 27 January 2024 17:26:24 GMT+11 (Note: Timing is based on positional data)

[] Ranking at each section and finish

-:--- No data available at this section

| Horse/Jockey Name              | STARLITE VALLEY   |
|--------------------------------|-------------------|
| Finish Rank                    | 9                 |
| Fastest Section Time (Section) | 0:09.19 (Overall) |
| Top Speed [km/h] (Section)     | 69.5 (L1000)      |
| Race State                     | Finished          |