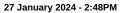

Race 6: Triple M Handicap - 1200m

| Section                | Overall                  | L1000                    | L800                     | L600                     | L400                     | L200                     |
|------------------------|--------------------------|--------------------------|--------------------------|--------------------------|--------------------------|--------------------------|
| Section Times          | 1:11.34 [3]<br>(0:14.35) | 0:56.99 [9]<br>(0:10.87) | 0:46.12 [9]<br>(0:11.05) | 0:35.07 [8]<br>(0:11.23) | 0:23.84 [7]<br>(0:11.53) | 0:12.31 [6]<br>(0:12.31) |
| Average Speed [km/h]   | 50.2                     | 66.3                     | 65.6                     | 65.5                     | 63.1                     | 58.6                     |
| Top Speed [km/h]       | 67.7                     | 68.1                     | 66.5                     | 66.9                     | 64.9                     | 61.4                     |
| Avg. Dist. to Rail [m] | 5.5                      | 3.3                      | 2.3                      | 3.9                      | 9.5                      | 13.7                     |
| Avg. Stride Freq. [Hz] | 2.2                      | 2.4                      | 2.4                      | 2.4                      | 2.4                      | 2.3                      |
| Avg. Stride Length [m] | 6.3                      | 7.4                      | 7.7                      | 7.5                      | 7.3                      | 6.9                      |