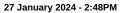

Race 6: Triple M Handicap - 1200m

| Section                | Overall                  | L1000                    | L800                     | L600                     | L400                     | L200                     |
|------------------------|--------------------------|--------------------------|--------------------------|--------------------------|--------------------------|--------------------------|
| Section Times          | 1:11.64 [5]<br>(0:14.15) | 0:57.49 [6]<br>(0:10.91) | 0:46.57 [7]<br>(0:10.88) | 0:35.70 [4]<br>(0:11.08) | 0:24.62 [2]<br>(0:11.81) | 0:12.81 [3]<br>(0:12.81) |
| Average Speed [km/h]   | 50.9                     | 66.0                     | 66.5                     | 65.9                     | 61.4                     | 56.3                     |
| Top Speed [km/h]       | 65.8                     | 67.0                     | 67.9                     | 66.7                     | 64.4                     | 59.3                     |
| Avg. Dist. to Rail [m] | 4.3                      | 2.9                      | 1.7                      | 2.6                      | 6.9                      | 11.6                     |
| Avg. Stride Freq. [Hz] | 2.2                      | 2.4                      | 2.4                      | 2.4                      | 2.4                      | 2.3                      |
| Avg. Stride Length [m] | 6.4                      | 7.7                      | 7.7                      | 7.5                      | 7.1                      | 6.9                      |