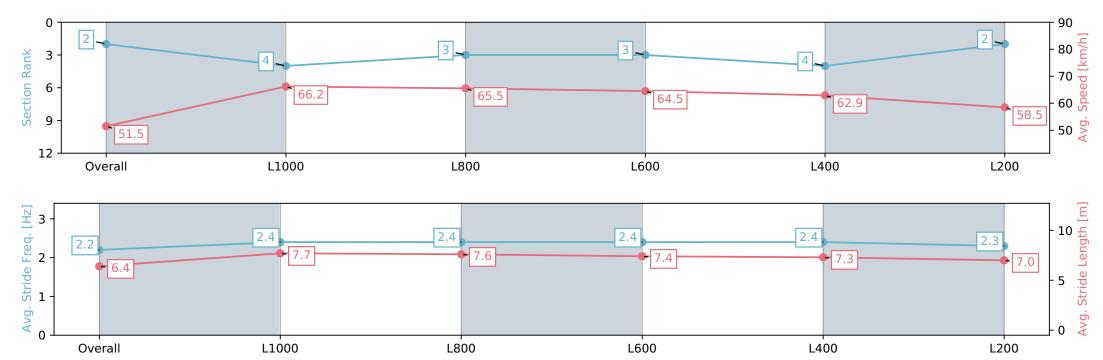

Race 6: Triple M Handicap - 1200m

Track Rating: Good 4, Weather: Fine, Rail Position: True

| Section                | Overall                  | L1000                    | L800                     | L600                     | L400                     | L200                     |
|------------------------|--------------------------|--------------------------|--------------------------|--------------------------|--------------------------|--------------------------|
| Section Times          | 1:11.06 [2]<br>(0:13.98) | 0:57.08 [4]<br>(0:10.87) | 0:46.21 [3]<br>(0:11.06) | 0:35.15 [3]<br>(0:11.31) | 0:23.84 [4]<br>(0:11.53) | 0:12.31 [2]<br>(0:12.31) |
| Average Speed [km/h]   | 51.5                     | 66.2                     | 65.5                     | 64.5                     | 62.9                     | 58.5                     |
| Top Speed [km/h]       | 66.0                     | 67.8                     | 66.5                     | 65.3                     | 65.1                     | 60.9                     |
| Avg. Dist. to Rail [m] | 6.9                      | 3.2                      | 1.5                      | 2.8                      | 5.9                      | 10.0                     |
| Avg. Stride Freq. [Hz] | 2.2                      | 2.4                      | 2.4                      | 2.4                      | 2.4                      | 2.3                      |
| Avg. Stride Length [m] | 6.4                      | 7.7                      | 7.6                      | 7.4                      | 7.3                      | 7.0                      |