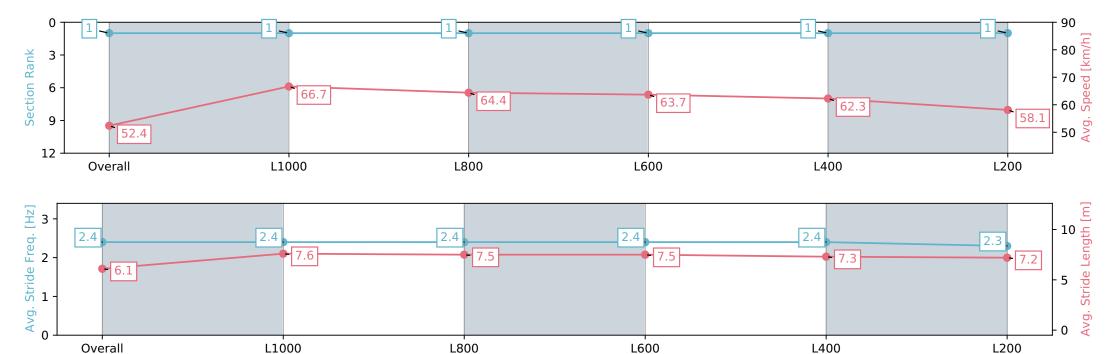

Race 6: Triple M Handicap - 1200m

| Section                | Overall                  | L1000                    | L800                     | L600                     | L400                     | L200                     |
|------------------------|--------------------------|--------------------------|--------------------------|--------------------------|--------------------------|--------------------------|
| Section Times          | 1:10.96 [1]<br>(0:13.74) | 0:57.22 [1]<br>(0:10.81) | 0:46.41 [1]<br>(0:11.13) | 0:35.28 [1]<br>(0:11.30) | 0:23.98 [1]<br>(0:11.59) | 0:12.39 [1]<br>(0:12.39) |
| Average Speed [km/h]   | 52.4                     | 66.7                     | 64.4                     | 63.7                     | 62.3                     | 58.1                     |
| Top Speed [km/h]       | 67.3                     | 67.8                     | 65.9                     | 64.9                     | 64.2                     | 60.7                     |
| Avg. Dist. to Rail [m] | 8.3                      | 3.2                      | 0.6                      | 0.5                      | 3.5                      | 7.9                      |
| Avg. Stride Freq. [Hz] | 2.4                      | 2.4                      | 2.4                      | 2.4                      | 2.4                      | 2.3                      |
| Avg. Stride Length [m] | 6.1                      | 7.6                      | 7.5                      | 7.5                      | 7.3                      | 7.2                      |