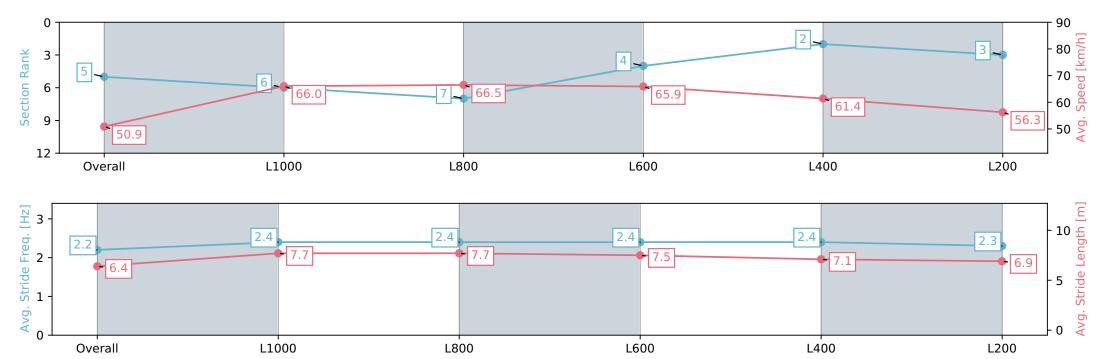

Race 6: Triple M Handicap - 1200m

27 January 2024 - 2:48PM

Track Rating: Good 4, Weather: Fine, Rail Position: True

| Section                | Overall                  | L1000                    | L800                     | L600                     | L400                     | L200                     |
|------------------------|--------------------------|--------------------------|--------------------------|--------------------------|--------------------------|--------------------------|
| Section Times          | 1:11.80 [6]<br>(0:13.93) | 0:57.87 [3]<br>(0:10.97) | 0:46.90 [4]<br>(0:11.17) | 0:35.73 [5]<br>(0:11.25) | 0:24.48 [5]<br>(0:11.67) | 0:12.81 [5]<br>(0:12.81) |
| Average Speed [km/h]   | 51.7                     | 65.7                     | 65.4                     | 65.4                     | 62.2                     | 56.2                     |
| Top Speed [km/h]       | 66.1                     | 66.5                     | 66.4                     | 67.7                     | 66.4                     | 59.5                     |
| Avg. Dist. to Rail [m] | 3.5                      | 3.3                      | 3.1                      | 4.7                      | 7.4                      | 10.3                     |
| Avg. Stride Freq. [Hz] | 2.3                      | 2.5                      | 2.5                      | 2.5                      | 2.5                      | 2.4                      |
| Avg. Stride Length [m] | 6.2                      | 7.3                      | 7.3                      | 7.2                      | 7.0                      | 6.5                      |
|                        |                          |                          |                          |                          |                          |                          |