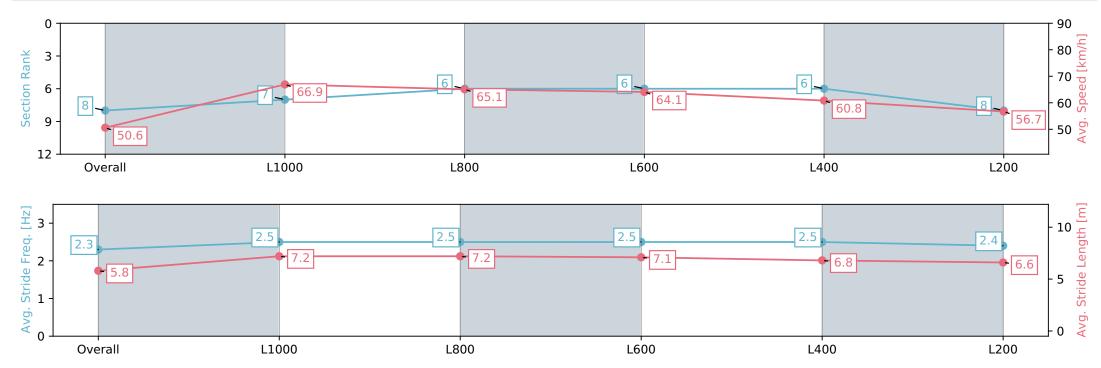

Report Created: Sat 27 January 2024 15:58:20 GMT+11 (Note: Timing is based on positional data)

[] Ranking at each section and finish

-:--- No data available at this section

| Horse/Jockey Name              | BROADWAY LANE   |
|--------------------------------|-----------------|
| Finish Rank                    | 9               |
| Fastest Section Time (Section) | 0:10.84 (L1000) |
| Top Speed [km/h] (Section)     | 67.0 (L1000)    |
| Race State                     | Finished        |

Race 6: Triple M Handicap - 1200m

27 January 2024 - 2:48PM

Track Rating: Good 4, Weather: Fine, Rail Position: True

| Section                | Overall                  | L1000                    | L800                     | L600                     | L400                     | L200                     |
|------------------------|--------------------------|--------------------------|--------------------------|--------------------------|--------------------------|--------------------------|
| Section Times          | 1:12.56 [9]<br>(0:14.09) | 0:58.47 [5]<br>(0:10.84) | 0:47.63 [5]<br>(0:11.22) | 0:36.41 [7]<br>(0:11.47) | 0:24.94 [8]<br>(0:11.72) | 0:13.22 [9]<br>(0:13.22) |
| Average Speed [km/h]   | 51.2                     | 66.4                     | 64.6                     | 63.3                     | 61.5                     | 54.4                     |
| Top Speed [km/h]       | 66.6                     | 67.0                     | 65.7                     | 64.6                     | 62.8                     | 59.1                     |
| Avg. Dist. to Rail [m] | 2.3                      | 1.5                      | 1.8                      | 1.9                      | 1.0                      | 4.1                      |
| Avg. Stride Freq. [Hz] | 2.4                      | 2.6                      | 2.6                      | 2.6                      | 2.5                      | 2.4                      |
| Avg. Stride Length [m] | 5.7                      | 7.0                      | 7.0                      | 6.8                      | 6.7                      | 6.3                      |