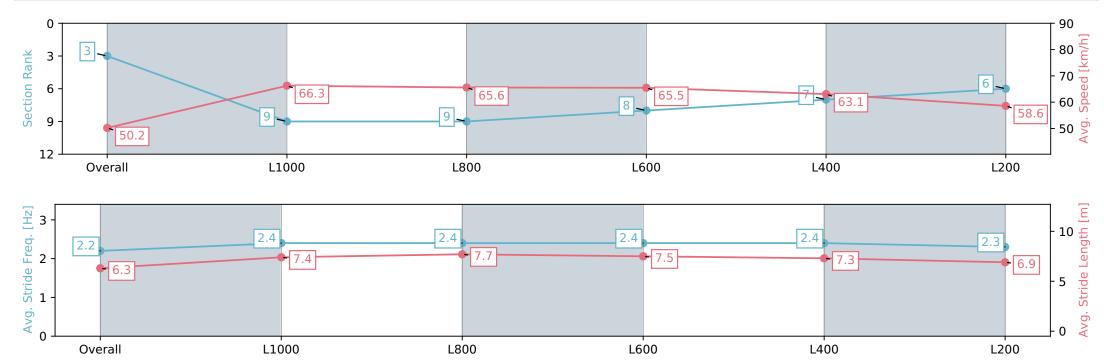

Race 6: Triple M Handicap - 1200m

27 January 2024 - 2:48PM

Track Rating: Good 4, Weather: Fine, Rail Position: True

| Section                | Overall                  | L1000                    | L800                     | L600                     | L400                     | L200                     |
|------------------------|--------------------------|--------------------------|--------------------------|--------------------------|--------------------------|--------------------------|
| Section Times          | 1:11.52 [4]<br>(0:14.32) | 0:57.20 [8]<br>(0:10.87) | 0:46.33 [8]<br>(0:11.12) | 0:35.21 [9]<br>(0:11.32) | 0:23.89 [9]<br>(0:11.47) | 0:12.42 [7]<br>(0:12.42) |
| Average Speed [km/h]   | 50.2                     | 66.3                     | 65.1                     | 64.4                     | 62.8                     | 58.2                     |
| Top Speed [km/h]       | 66.7                     | 68.1                     | 67.0                     | 65.7                     | 65.2                     | 61.6                     |
| Avg. Dist. to Rail [m] | 4.6                      | 2.3                      | 1.4                      | 2.7                      | 4.6                      | 7.7                      |
| Avg. Stride Freq. [Hz] | 2.2                      | 2.4                      | 2.4                      | 2.4                      | 2.4                      | 2.3                      |
| Avg. Stride Length [m] | 6.1                      | 7.6                      | 7.7                      | 7.5                      | 7.2                      | 6.9                      |