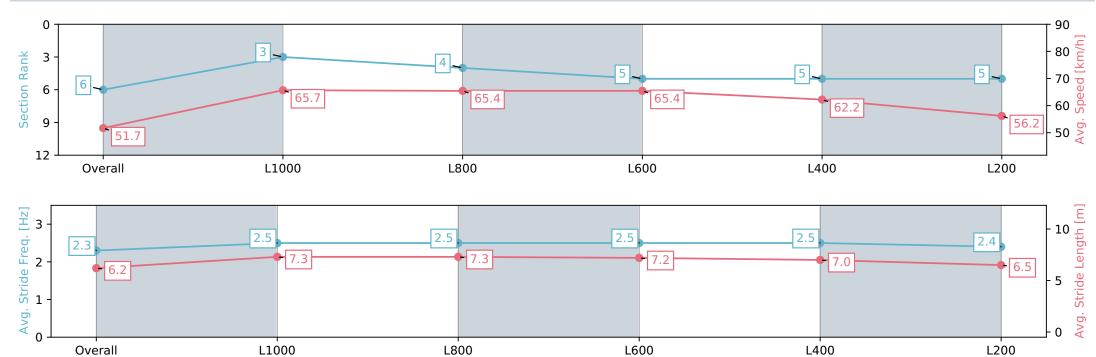

Race 6: Triple M Handicap - 1200m

27 January 2024 - 2:48PM

Track Rating: Good 4, Weather: Fine, Rail Position: True

| Section                | Overall                  | L1000                    | L800                     | L600                     | L400                     | L200                     |
|------------------------|--------------------------|--------------------------|--------------------------|--------------------------|--------------------------|--------------------------|
| Section Times          | 1:11.88 [7]<br>(0:13.89) | 0:57.99 [2]<br>(0:10.87) | 0:47.12 [2]<br>(0:11.06) | 0:36.06 [2]<br>(0:11.28) | 0:24.78 [3]<br>(0:11.88) | 0:12.90 [4]<br>(0:12.90) |
| Average Speed [km/h]   | 51.8                     | 66.2                     | 65.3                     | 64.0                     | 60.8                     | 55.8                     |
| Top Speed [km/h]       | 66.6                     | 66.9                     | 65.8                     | 64.7                     | 63.1                     | 59.3                     |
| Avg. Dist. to Rail [m] | 5.9                      | 3.4                      | 0.7                      | 0.7                      | 3.2                      | 5.6                      |
| Avg. Stride Freq. [Hz] | 2.4                      | 2.5                      | 2.5                      | 2.5                      | 2.5                      | 2.4                      |
| Avg. Stride Length [m] | 6.1                      | 7.3                      | 7.3                      | 7.1                      | 6.7                      | 6.3                      |