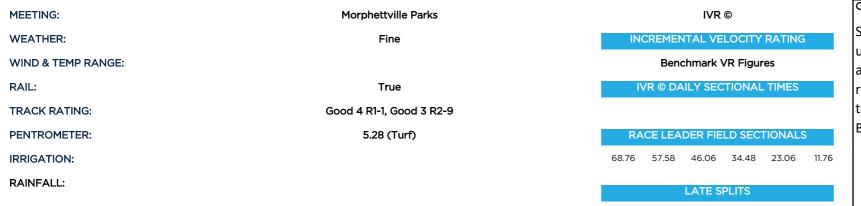

## RACE 9, 1250m

| FI | N RUNNER NAME   | OFFTIME I | VRTIME TDIFF"+/- | FSECAVE TO800M | L1200 | L1000 | L800  | L600  | L400  | L200  | PR1200 | PR1000 | PR800 | PR600 | PR400 | PR200 | L1200 | L1000 | L800  | L600  | L400  | L200  |
|----|-----------------|-----------|------------------|----------------|-------|-------|-------|-------|-------|-------|--------|--------|-------|-------|-------|-------|-------|-------|-------|-------|-------|-------|
| 1  | So You Can      | 73.68     |                  |                | 68.75 | 57.52 | 45.84 | 34.24 | 22.84 | 11.66 | 2      | 3      | 4     | 4     | 4     | 2     | 11.23 | 11.68 | 11.60 | 11.40 | 11.18 | 11.66 |
| 2  | 2 Echo Boomer   |           |                  |                | 68.82 | 57.50 | 45.86 | 34.26 | 22.80 | 11.64 | 4      | 6      | 6     | 7     | 6     | 4     | 11.32 | 11.64 | 11.60 | 11.46 | 11.16 | 11.64 |
| 3  |                 |           |                  |                | 68.82 | 57.62 | 46.20 | 34.68 | 23.26 | 11.94 | 6      | 5      | 3     | 3     | 3     | 3     | 11.20 | 11.42 | 11.52 | 11.42 | 11.32 | 11.94 |
| 4  | Castle Of Kings |           |                  |                | 68.98 | 57.98 | 46.42 | 34.86 | 23.48 | 12.18 | 5      | 2      | 2     | 2     | 1     | 1     | 11.00 | 11.56 | 11.56 | 11.38 | 11.30 | 12.18 |
| 5  | 5 Ziavera       |           |                  |                | 68.88 | 57.64 | 46.04 | 34.56 | 22.98 | 11.70 | 7      | 7      | 7     | 6     | 7     | 7     | 11.24 | 11.60 | 11.48 | 11.58 | 11.28 | 11.70 |
| 6  | 6 Mayan         |           |                  |                | 69.28 | 58.04 | 46.40 | 34.80 | 23.28 | 11.94 | 3      | 4      | 5     | 5     | 5     | 6     | 11.24 | 11.64 | 11.60 | 11.52 | 11.34 | 11.94 |
| 7  |                 |           |                  |                | 68.92 | 57.56 | 45.58 | 34.00 | 22.94 | 11.78 | 8      | 8      | 8     | 8     | 8     | 8     | 11.36 | 11.98 | 11.58 | 11.06 | 11.16 | 11.78 |
| 8  | 8 La Vita       |           |                  |                | 70.34 | 59.16 | 47.64 | 36.06 | 24.54 | 12.92 | 1      | 1      | 1     | 1     | 2     | 5     | 11.18 | 11.52 | 11.58 | 11.52 | 11.62 | 12.92 |
|    |                 |           |                  |                |       |       |       |       |       |       |        |        |       |       |       |       |       |       |       |       |       |       |
|    |                 |           |                  |                |       |       |       |       |       |       |        |        |       |       |       |       |       |       |       |       |       |       |
|    |                 |           |                  |                |       |       |       |       |       |       |        |        |       |       |       |       |       |       |       |       |       |       |
|    |                 |           |                  |                |       |       |       |       |       |       |        |        |       |       |       |       |       |       |       |       |       |       |
|    |                 |           |                  |                |       |       |       |       |       |       |        |        |       |       |       |       |       |       |       |       |       |       |
|    |                 |           |                  |                |       |       |       |       |       |       |        |        |       |       |       |       |       |       |       |       |       |       |
|    |                 |           |                  |                |       |       |       |       |       |       |        |        |       |       |       |       |       |       |       |       |       |       |
|    |                 |           |                  |                |       |       |       |       |       |       |        |        |       |       |       |       |       |       |       |       |       |       |
|    |                 |           |                  |                |       |       |       |       |       |       |        |        |       |       |       |       |       |       |       |       |       |       |
|    |                 |           |                  |                |       |       |       |       |       |       |        |        |       |       |       |       |       |       |       |       |       |       |
|    |                 |           |                  |                |       |       |       |       |       |       |        |        |       |       |       |       |       |       |       |       |       |       |
|    |                 |           |                  |                |       |       |       |       |       |       |        |        |       |       |       |       |       |       |       |       |       |       |
|    |                 |           |                  |                |       |       |       |       |       |       |        |        |       |       |       |       |       |       |       |       |       |       |
|    |                 |           |                  |                |       |       |       |       |       |       |        |        |       |       |       |       |       |       |       |       |       |       |
|    |                 |           |                  |                |       |       |       |       |       |       |        |        |       |       |       |       |       |       |       |       |       |       |
|    |                 |           |                  |                |       |       |       |       |       |       |        |        |       |       |       |       |       |       |       |       |       |       |
|    |                 |           |                  |                |       |       |       |       |       |       |        |        |       |       |       |       |       |       |       |       |       |       |
|    |                 |           |                  |                |       |       |       |       |       |       |        |        |       |       |       |       |       |       |       |       |       |       |
|    |                 |           |                  |                |       |       |       |       |       |       |        |        |       |       |       |       |       |       |       |       |       |       |
|    |                 |           |                  |                |       |       |       |       |       |       |        |        |       |       |       |       |       |       |       |       |       |       |
|    |                 |           |                  |                |       |       |       |       |       |       |        |        |       |       |       |       |       |       |       |       |       |       |
|    |                 |           |                  |                |       |       |       |       |       |       |        |        |       |       |       |       |       |       |       |       |       |       |
|    |                 |           |                  |                |       |       |       |       |       |       |        |        |       |       |       |       |       |       |       |       |       |       |
|    |                 |           |                  |                |       |       |       |       |       |       |        |        |       |       |       |       |       |       |       |       |       |       |
|    |                 |           |                  |                |       |       |       |       |       |       |        |        |       |       |       |       |       |       |       |       |       |       |
|    |                 |           |                  |                |       |       |       |       |       |       |        |        |       |       |       |       |       |       |       |       |       |       |
|    |                 |           |                  | 1              |       |       |       |       |       |       | 1      |        |       |       |       |       | 1     |       |       |       |       |       |