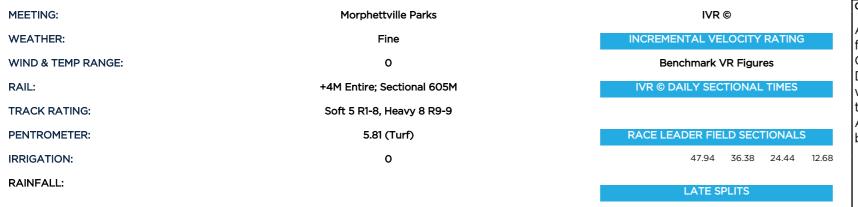

## RACE 9, 1000m

| FIN RUNNER NAME     | OFFTIME IVRTIME TDIFF"+/- | FSECAVE TO800M | L1200 L1000 | L800  | L600  | L400  | L200  | PR1200 PR1000 | PR800 | PR600 | PR400 | PR200 | L1200 L1000 | L800  | L600  | L400  | L200  |
|---------------------|---------------------------|----------------|-------------|-------|-------|-------|-------|---------------|-------|-------|-------|-------|-------------|-------|-------|-------|-------|
| 1 Free Of Debt      | 61.84                     |                |             | 47.94 | 36.38 | 24.38 | 12.64 |               | 1     | 1     | 2     | 2     |             | 11.56 | 12.00 | 11.74 | 12.64 |
| 2 Alleboom          |                           |                |             | 47.90 | 36.36 | 24.46 | 12.70 |               | 2     | 2     | 1     | 1     |             | 11.54 | 11.90 | 11.76 | 12.70 |
| 3 Aadelad           |                           |                |             | 47.82 | 36.28 | 24.38 | 12.56 |               | 4     | 4     | 4     | 4     |             | 11.54 | 11.90 | 11.82 | 12.56 |
| 4 Mum's My Hero     |                           |                |             | 47.28 | 35.58 | 23.68 | 12.04 |               | 12    | 12    | 12    | 12    |             | 11.70 | 11.90 | 11.64 | 12.04 |
| 5 High Cost         |                           |                |             | 48.12 | 36.54 | 24.60 | 12.76 |               | 3     | 3     | 3     | 3     |             | 11.58 | 11.94 | 11.84 | 12.76 |
| 6 Great Diviner     |                           |                |             | 47.78 | 36.06 | 24.10 | 12.42 |               | 11    | 11    | 11    | 9     |             | 11.72 | 11.96 | 11.68 | 12.42 |
| 7 Brimarvi Vehero   |                           |                |             | 48.12 | 36.54 | 24.64 | 12.72 |               | 5     | 5     | 5     | 5     |             | 11.58 | 11.90 | 11.92 | 12.72 |
| 8 Thompson's Reward |                           |                |             | 48.10 | 36.54 | 24.56 | 12.66 |               | 8     | 7     | 7     | 8     |             | 11.56 | 11.98 | 11.90 | 12.66 |
| 9 Lakhani Rose      |                           |                |             | 48.02 | 36.38 | 24.36 | 12.56 |               | 10    | 10    | 10    | 10    |             | 11.64 | 12.02 | 11.80 | 12.56 |
| 10 Tony Nicconi     |                           |                |             | 48.12 | 36.64 | 24.68 | 12.90 |               | 9     | 9     | 8     | 7     |             | 11.48 | 11.96 | 11.78 | 12.90 |
| 11 Adoradancer      |                           |                |             | 48.44 | 36.88 | 24.96 | 13.00 |               | 6     | 6     | 6     | 6     |             | 11.56 | 11.92 | 11.96 | 13.00 |
| 12 Star Hills       |                           |                |             | 49.02 | 37.40 | 25.28 | 13.32 |               | 7     | 8     | 9     | 11    |             | 11.62 | 12.12 | 11.96 | 13.32 |
|                     |                           |                |             |       |       |       |       |               |       |       |       |       |             |       |       |       |       |