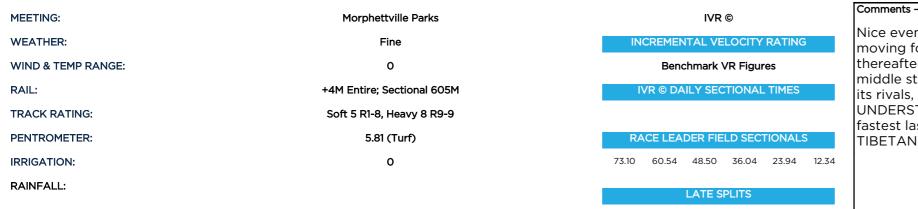

## Racing SA Sectional Times

Saturday, 28 August, 2021

## RACE 8, 1550m

| FIN |                    | OFFTIME IVRTIME TDIFF"+/- | FSECAVE TO800M | L1200          | L1000          | L800           | L600           | L400           | L200           | PR1200 | PR1000 | PR800   | PR600  | PR400   | PR200  | L1200          | L1000          | L800           | L600           | L400           | L200           |
|-----|--------------------|---------------------------|----------------|----------------|----------------|----------------|----------------|----------------|----------------|--------|--------|---------|--------|---------|--------|----------------|----------------|----------------|----------------|----------------|----------------|
| 1   | Lomax              | 96.45                     |                | 72.12          | 59.92          | 47.66          | 35.58          | 23.60          | 11.98          | 9      | 7      | 6       | 7      | 6       | 2      | 12.20          | 12.26          | 12.08          | 11.98          | 11.62          | 11.98          |
| 2   | Celestial Illusion |                           |                | 73.34          | 60.78          | 48.74          | 36.28          | 24.18          | 12.58          | 1      | 1      | 1       | 1      | 1       | 1      | 12.56          | 12.04          | 12.46          | 12.10          | 11.60          | 12.58          |
| 3   |                    |                           |                | 73.06          | 60.64          | 48.32          | 36.16          | 24.18          | 12.38          | 4      | 5      | 5       | 5      | 4       | 5      | 12.42          | 12.32          | 12.16          | 11.98          | 11.80          | 12.38          |
| 4   | 200101010          |                           |                | 73.36          | 60.94          | 48.62          | 36.42          | 24.32          | 12.46          | 2      | 3      | 3       | 3      | 3       | 4      | 12.42          | 12.32          | 12.20          | 12.10          | 11.86          | 12.46          |
| 5   |                    |                           |                | 73.00          | 60.52          | 48.18          | 36.18          | 24.16          | 12.24          | 5      | 6      | 8       | 6      | 7       | 7      | 12.48          | 12.34          | 12.00          | 12.02          | 11.92          | 12.24          |
| 6   |                    |                           |                | 73.08          | 61.12          | 49.00          | 36.58          | 24.46          | 12.60          | 6      | 2      | 2       | 2      | 2       | 3      | 11.96          | 12.12          | 12.42          | 12.12          | 11.86          | 12.60          |
|     | Transference       |                           |                | 73.60<br>73.20 | 61.12<br>60.76 | 48.80<br>48.42 | 36.64          | 24.58          | 12.76          | 3      | 4      | 4       | 4      | 4       | 6      | 12.48          | 12.32<br>12.34 | 12.16          | 12.06          | 11.82          | 12.76          |
| 8   |                    |                           |                | 73.20          | 60.92          | 48.64<br>48.64 | 36.34<br>36.46 | 24.38<br>24.46 | 12.50<br>12.50 | 8<br>7 | 9<br>8 | 10<br>7 | 9<br>8 | 10<br>8 | 8<br>9 | 12.44<br>12.40 | 12.34          | 12.08<br>12.18 | 11.96<br>12.00 | 11.88<br>11.96 | 12.50<br>12.50 |
| 10  |                    |                           |                | 73.16          | 61.00          | 48.78          | 36.66          | 24.74          | 12.68          | 10     | 10     | 9       | 10     | 9       | 10     | 12.40          | 12.20          | 12.10          | 11.92          | 12.06          | 12.68          |
|     | The boy wonder     |                           |                | 75.10          | 01.00          | 40.70          | 50.00          | 27.77          | 12.00          |        |        | 5       |        | 5       |        | 12.10          | 12.22          | 12.12          | 11.52          | 12.00          | 12.00          |
|     |                    |                           |                |                |                |                |                |                |                |        |        |         |        |         |        |                |                |                |                |                |                |
|     |                    |                           |                |                |                |                |                |                |                |        |        |         |        |         |        |                |                |                |                |                |                |
|     |                    |                           |                |                |                |                |                |                |                |        |        |         |        |         |        |                |                |                |                |                |                |
|     |                    |                           |                |                |                |                |                |                |                |        |        |         |        |         |        |                |                |                |                |                |                |
|     |                    |                           |                |                |                |                |                |                |                |        |        |         |        |         |        |                |                |                |                |                |                |
|     |                    |                           |                |                |                |                |                |                |                |        |        |         |        |         |        |                |                |                |                |                |                |
|     |                    |                           |                |                |                |                |                |                |                |        |        |         |        |         |        |                |                |                |                |                |                |
|     |                    |                           |                |                |                |                |                |                |                |        |        |         |        |         |        |                |                |                |                |                |                |
|     |                    |                           |                |                |                |                |                |                |                |        |        |         |        |         |        |                |                |                |                |                |                |
|     |                    |                           |                |                |                |                |                |                |                |        |        |         |        |         |        |                |                |                |                |                |                |
|     |                    |                           |                |                |                |                |                |                |                |        |        |         |        |         |        |                |                |                |                |                |                |
|     |                    |                           |                |                |                |                |                |                |                |        |        |         |        |         |        |                |                |                |                |                |                |
|     |                    |                           |                |                |                |                |                |                |                |        |        |         |        |         |        |                |                |                |                |                |                |
|     |                    |                           |                |                |                |                |                |                |                |        |        |         |        |         |        |                |                |                |                |                |                |
|     |                    |                           |                |                |                |                |                |                |                |        |        |         |        |         |        |                |                |                |                |                |                |
|     |                    |                           |                |                |                |                |                |                |                |        |        |         |        |         |        |                |                |                |                |                |                |
|     |                    |                           |                |                |                |                |                |                |                |        |        |         |        |         |        |                |                |                |                |                |                |
|     |                    |                           |                |                |                |                |                |                |                |        |        |         |        |         |        |                |                |                |                |                |                |
|     |                    |                           |                |                |                |                |                |                |                |        |        |         |        |         |        |                |                |                |                |                |                |
|     |                    |                           |                |                |                |                |                |                |                |        |        |         |        |         |        |                |                |                |                |                |                |
|     |                    |                           |                |                |                |                |                |                |                |        |        |         |        |         |        |                |                |                |                |                |                |
|     |                    |                           |                |                |                |                |                |                |                |        |        |         |        |         |        |                |                |                |                |                |                |
|     |                    |                           |                |                |                |                |                |                |                |        |        |         |        |         |        |                |                |                |                |                |                |

Nice even despatch with TRANSFERENCE working across to find the lead early, DEELBREAKER also moving forward and even wider CELESTIAL ILLUSION who worked forward to find the lead. Shortly thereafter CANIDAE who was caught deep moved around the field to sit outside the leader in the middle stages. Inside the 200 metres, CELESTIAL ILLUSION had a good kick and raced a couple clear of its rivals, however emerging out of the pack was LOMAX who was sprinting hard along with UNDERSTATEMENT who was trying to go with it. LOMAX hit the lead inside the 50 metres running the fastest last 200 metres of the event and ran away from CELESTIAL ILLSUION to win well. Worth noting TIBETAN was held up until passing the 200 metres, hitting the line well from back in the field.